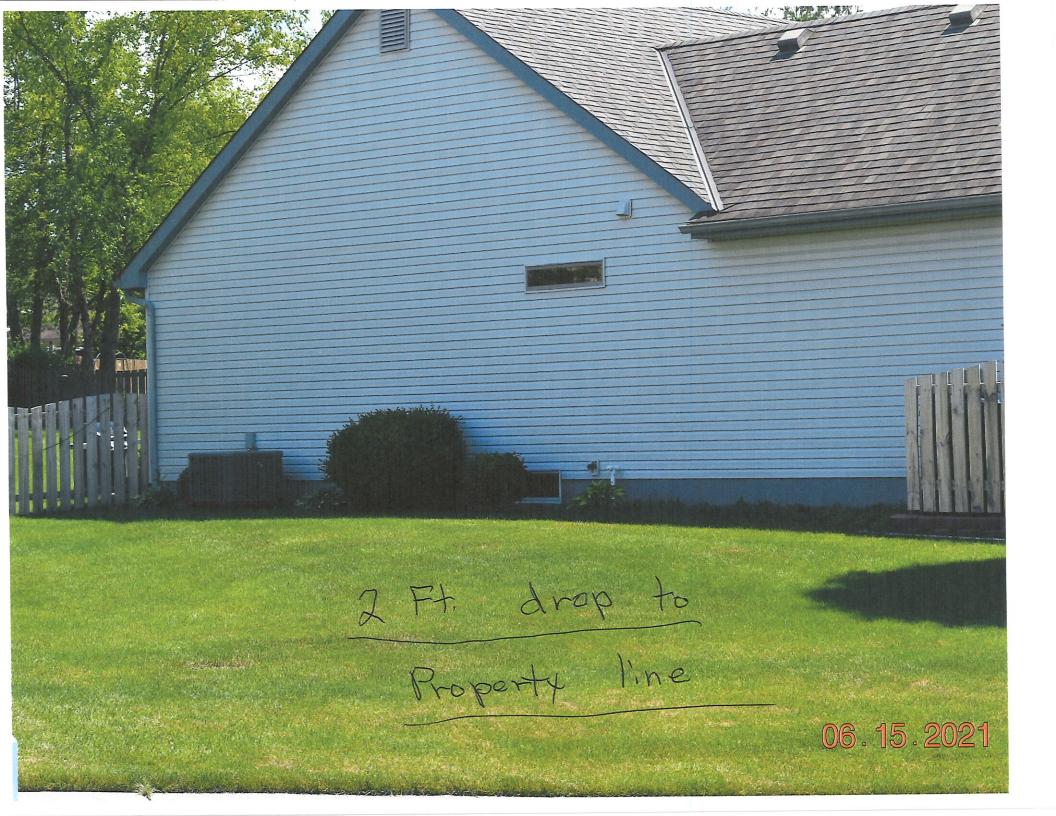

## Reason for Variance Application:

Per Zoning Division my shed is located in an easement area. The city said there is a 10 foot easement on my property from the south property line, the shed is five foot north of the south property line.

Moving of the shed will cause pooling of water due to the swales on the property. Which could lead to a mosquito breeding ground, which would be a health hazard for the neighborhood.

There is no other location on the property that the shed placement would be appealing to us or the public due to the sloping landscape.