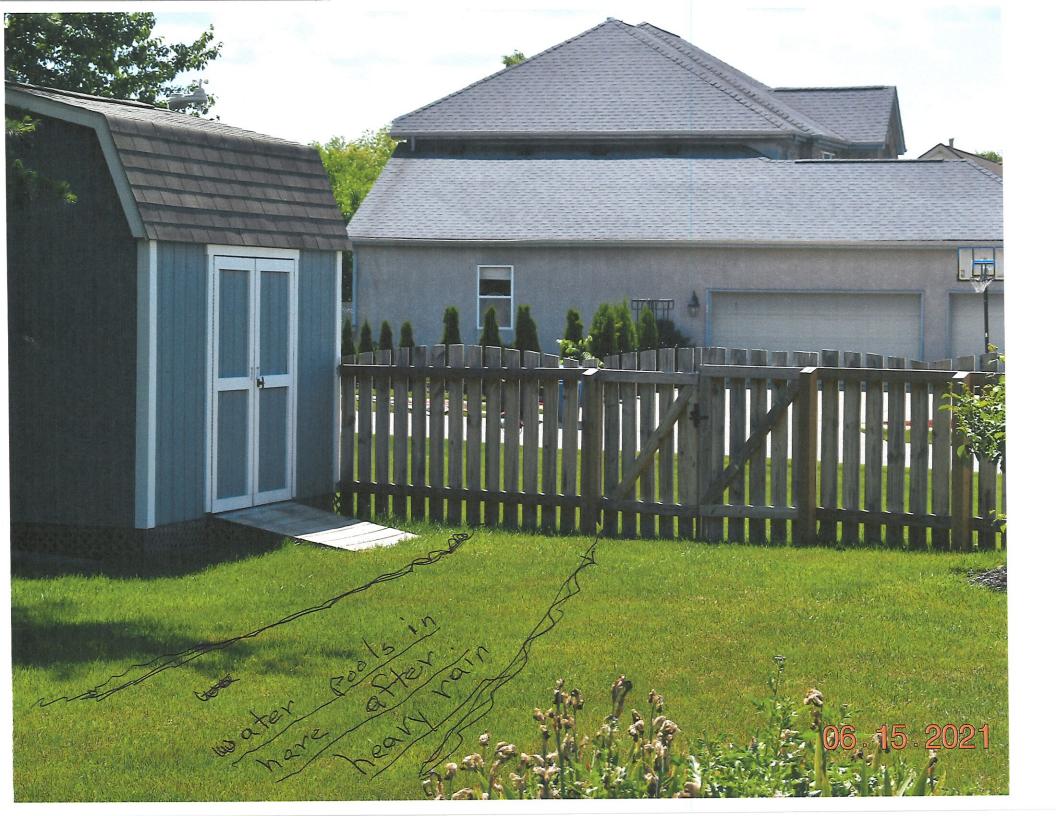

Moving of the shed will cause pooling of water due to the swales on the property. Which could lead to a mosquito breeding ground, which would be a health hazard for the neighborhood.

There is no other location on the property that the shed placement would be appealing to us or the public due to the sloping landscape.