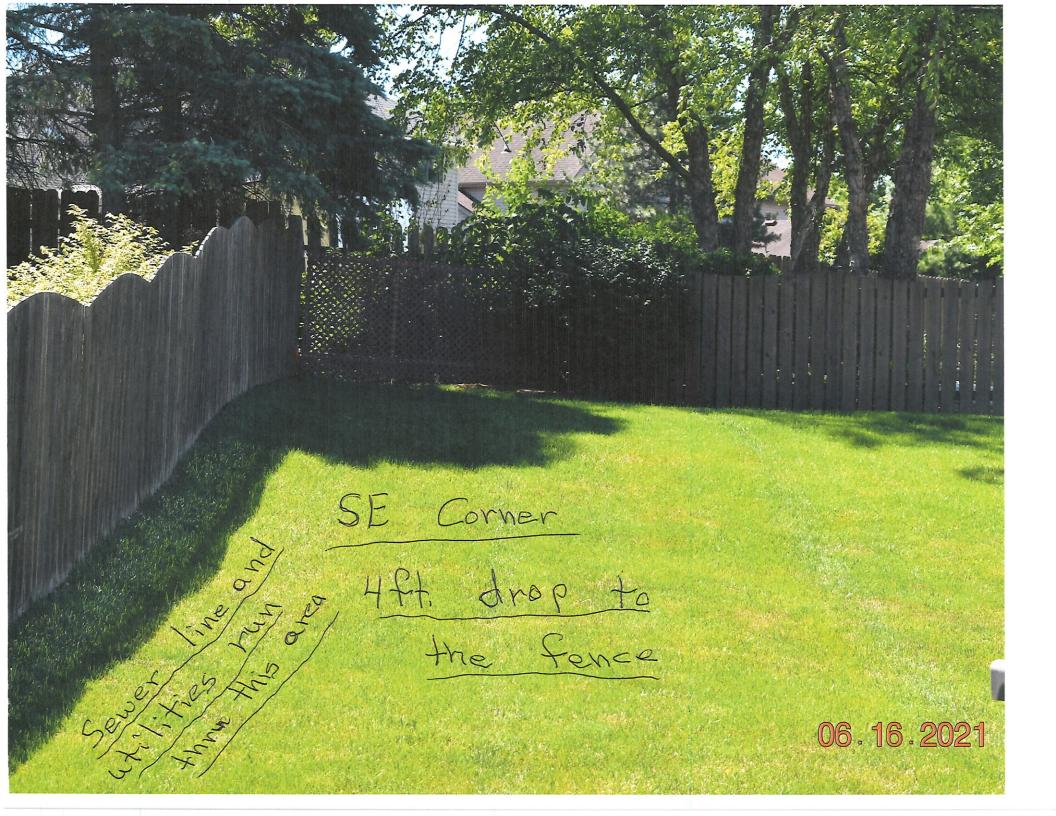

## Reason for Variance Application:

Per Zoning Division my shed is located in an easement area. The city said there is a 10 foot easement on my property from the south property line, the shed is five foot north of the south property line.