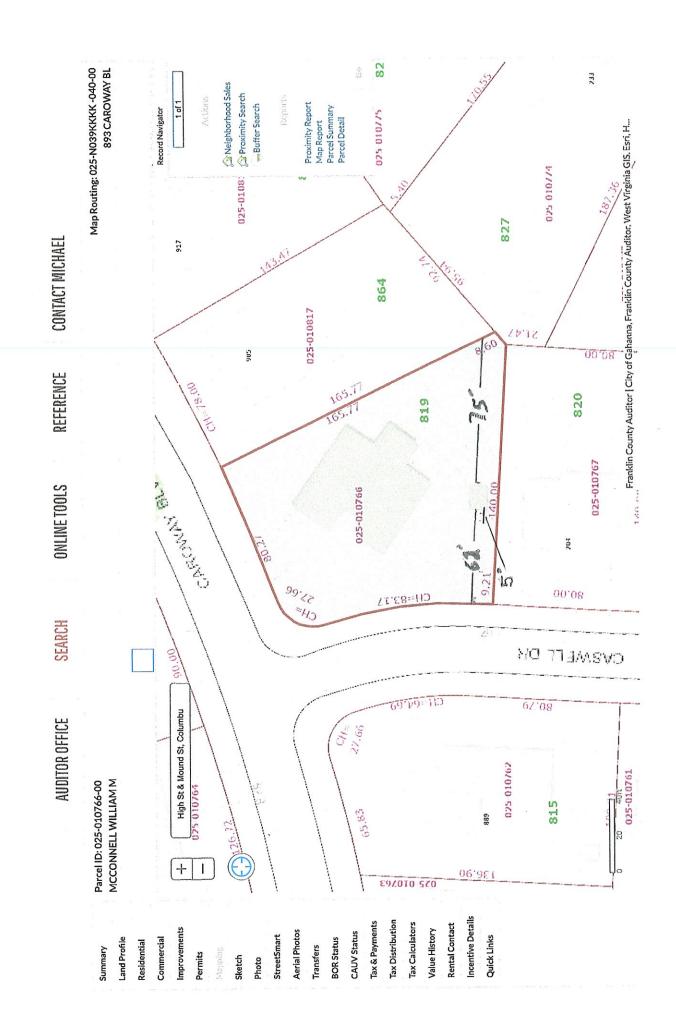

### **VARIANCE APPLICATION**

| Project/Property Address or Location: 893 Caroway Blvd                   | Project Name/Business Name: Shed                      |  |  |  |
|--------------------------------------------------------------------------|-------------------------------------------------------|--|--|--|
| Parcel ID No.(s):  025-010765-00  Zoning Designation                     | Total Acreage: .37                                    |  |  |  |
| Description of Variance Requested: Shed location from rear property line |                                                       |  |  |  |
| STAFF USE ONLY-Code Section(s):  [151.15(9)(2) - Rear yard setback       |                                                       |  |  |  |
| APPLICANT Name-do <u>not</u> use a business name: William M. McConnell   | Applicant Address:<br>893 Caroway Blvd                |  |  |  |
| Applicant E-mail:<br>wmcconnell893@gmail.com                             | Applicant Phone No.: 614 269 3076                     |  |  |  |
| BUSINESS Name (if applicable):                                           |                                                       |  |  |  |
| ADDITIONAL CONTACTS Please List Primary Contact for Correspond           | ondence (please list all applicable contacts)         |  |  |  |
| Name(s):                                                                 | Contact Information (phone no./email):                |  |  |  |
| PROPERTY OWNER Name: (if different from Applicant)                       | Property Owner Contact Information (phone no./email): |  |  |  |

## Reason for Variance Application:

Per Zoning Division my shed is located in an easement area. The city said there is a 10 foot easement on my property from the south property line, the shed is five foot north of the south property line.