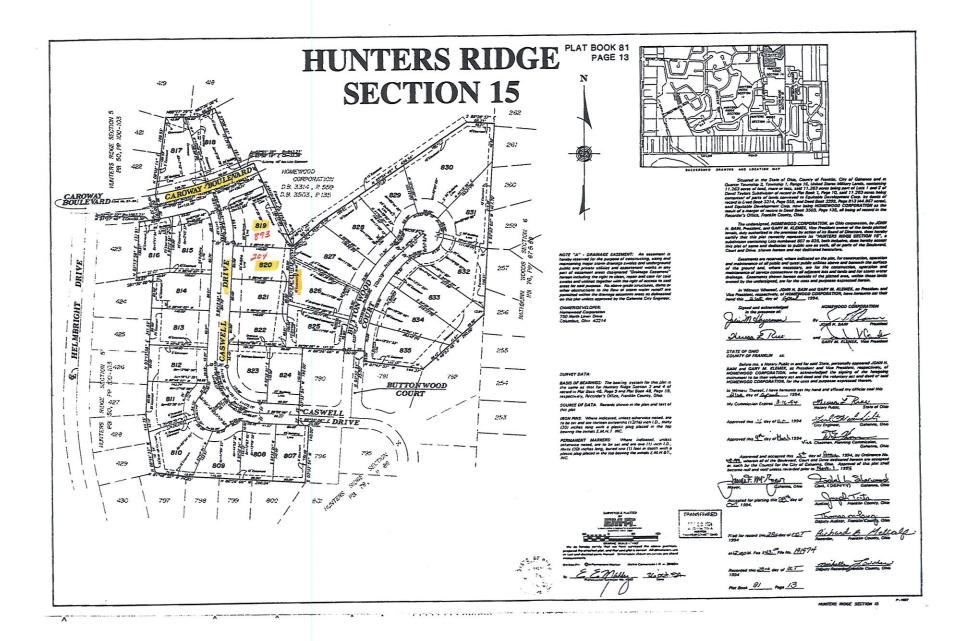

# AEP Research 893 Caroway Blvd, Gahanna, OH

2 messages

Shelley E Jahn <sejahn@aep.com>

Tue, May 11, 2021 at 4:12 PM

To: "wmcconnell893@gmail.com" <wmcconnell893@gmail.com>

Mr. McConnell,

What I understood from our conversation is a request for AEP to research any easements or facilities on your south property line. Attached is AEP's research for your address and the adjacent address at 204 Caswell. We do not show electric facilities on either side of the property line between these addresses. There is an electric easement at the rear/east property lines of these two lots. I included a photograph from google streetview of shed. The Hunters Ridge Section 15 Plat 81 Page 13 indicates a 30 foot building line on your west property but no platted easements.

This document prepared by Columbus Southern Power Company.

116

HUNTERS RIDGE SECTION 15 74310 Exhibit A-27403418

ZONING DIVISION

200 S. Hamilton Road Gahanna, Ohio 43230 614-342-4025 zoning@gahanna.gov www.gahanna.gov