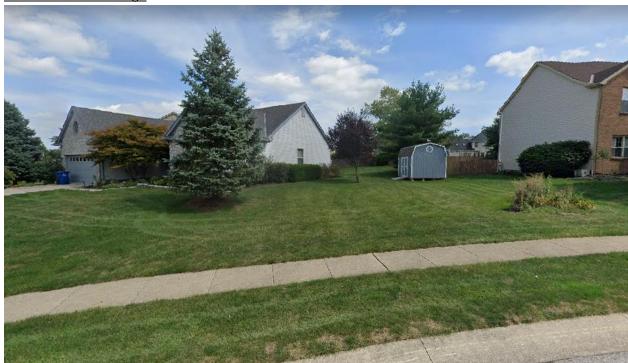

## Reason for Variance Application:

Per Zoning Division my shed is located in an easement area. The city said there is a 10 foot easement on my property from the south property line, the shed is five foot north of the south property line.

Prior to the shed being erected I had checked with the city and there was no permit required. I also had checked the city website and it stated the same. The contractor also checked with the city and told there was no permit required. This was done May of 2018.

Moving of the shed will cause pooling of water due to the swales on the property. Which could lead to a mosquito breeding ground, which would be a health hazard for the neighborhood.

There is no other location on the property that the shed placement would be appealing to us or the public due to the sloping landscape.

# AEP Research 893 Caroway Blvd, Gahanna, OH

2 messages

Shelley E Jahn <sejahn@aep.com>

Tue, May 11, 2021 at 4:12 PM

To: "wmcconnell893@gmail.com" <wmcconnell893@gmail.com>

Mr. McConnell,

What I understood from our conversation is a request for AEP to research any easements or facilities on your south property line. Attached is AEP's research for your address and the adjacent address at 204 Caswell. We do not show electric facilities on either side of the property line between these addresses. There is an electric easement at the rear/east property lines of these two lots. I included a photograph from google streetview of shed. The Hunters Ridge Section 15 Plat 81 Page 13 indicates a 30 foot building line on your west property but no platted easements.