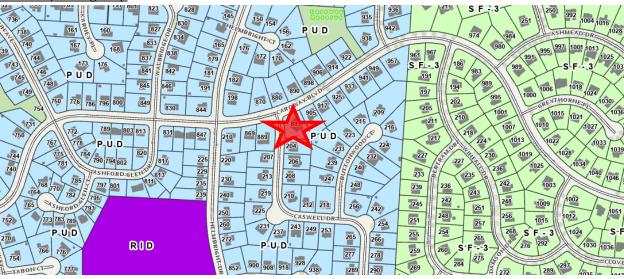

### **VARIANCE APPLICATION**

| Project/Property Address or Location: 893 Caroway Blvd                   | Project Name/Business Name: Shed                      |  |  |  |
|--------------------------------------------------------------------------|-------------------------------------------------------|--|--|--|
| Parcel ID No.(s):  025-010765-00  Zoning Designation                     | Total Acreage: .37                                    |  |  |  |
| Description of Variance Requested: Shed location from rear property line |                                                       |  |  |  |
| STAFF USE ONLY-Code Section(s):  [151.15(9)(2) - Rear yard setback       |                                                       |  |  |  |
| APPLICANT Name-do <u>not</u> use a business name: William M. McConnell   | Applicant Address:<br>893 Caroway Blvd                |  |  |  |
| Applicant E-mail:<br>wmcconnell893@gmail.com                             | Applicant Phone No.: 614 269 3076                     |  |  |  |
| BUSINESS Name (if applicable):                                           |                                                       |  |  |  |
| ADDITIONAL CONTACTS Please List Primary Contact for Correspond           | ondence (please list all applicable contacts)         |  |  |  |
| Name(s):                                                                 | Contact Information (phone no./email):                |  |  |  |
| PROPERTY OWNER Name: (if different from Applicant)                       | Property Owner Contact Information (phone no./email): |  |  |  |

## Reason for Variance Application:

Per Zoning Division my shed is located in an easement area. The city said there is a 10 foot easement on my property from the south property line, the shed is five foot north of the south property line.

Moving of the shed will cause pooling of water due to the swales on the property. Which could lead to a mosquito breeding ground, which would be a health hazard for the neighborhood.

There is no other location on the property that the shed placement would be appealing to us or the public due to the sloping landscape.