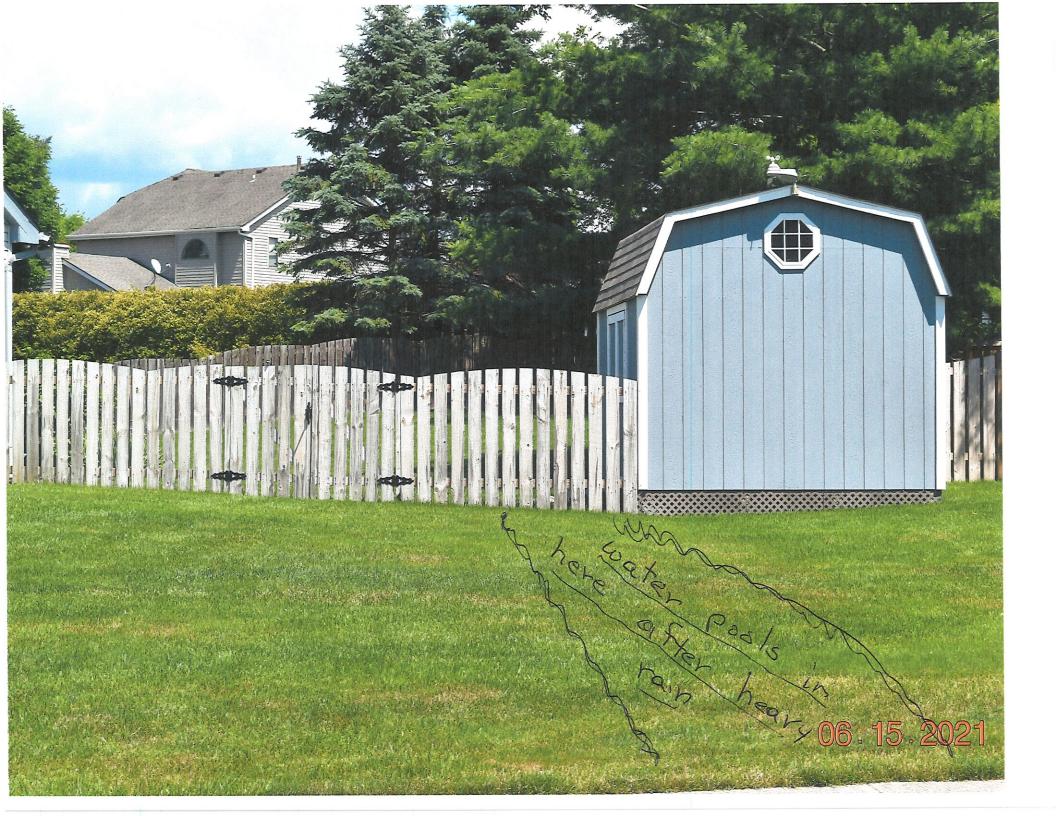

Moving of the shed will cause pooling of water due to the swales on the property. Which could lead to a mosquito breeding ground, which would be a health hazard for the neighborhood.

There is no other location on the property that the shed placement would be appealing to us or the public due to the sloping landscape.