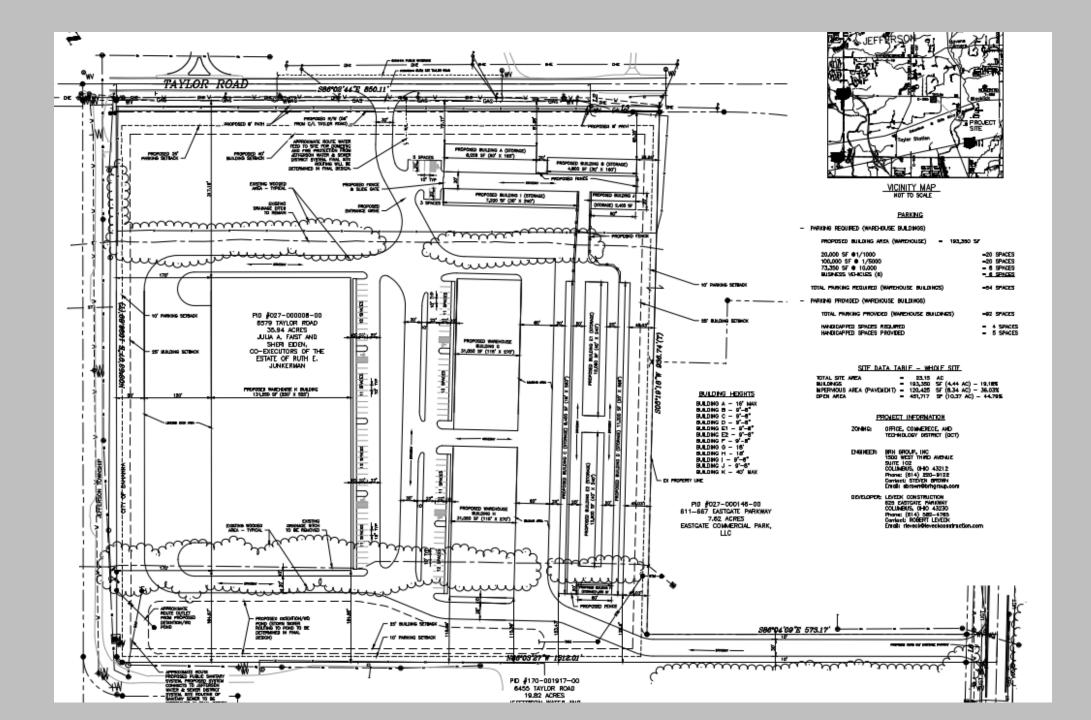

### Summary

- Site plan, design, and variance approval requested
  - 12 buildings
    - 260,800 sf total
    - 131,250 sf industrial
    - 67,450 sf storage
    - 62,100 sf flex industrial
  - 23 acres
    - ~11,300 sf per acre
  - Zoned OCT
    - Uses allowed by right

#### Summary

- Variances
  - Front yard setback 75' required for industrial uses
    - 40' requested
  - Parking setback 45' required from r-o-w for industrial
    - 25' requested
- Land use plan calls for 0'-50' setbacks
- Staff anticipates zoning code rewrite to have reduced setbacks