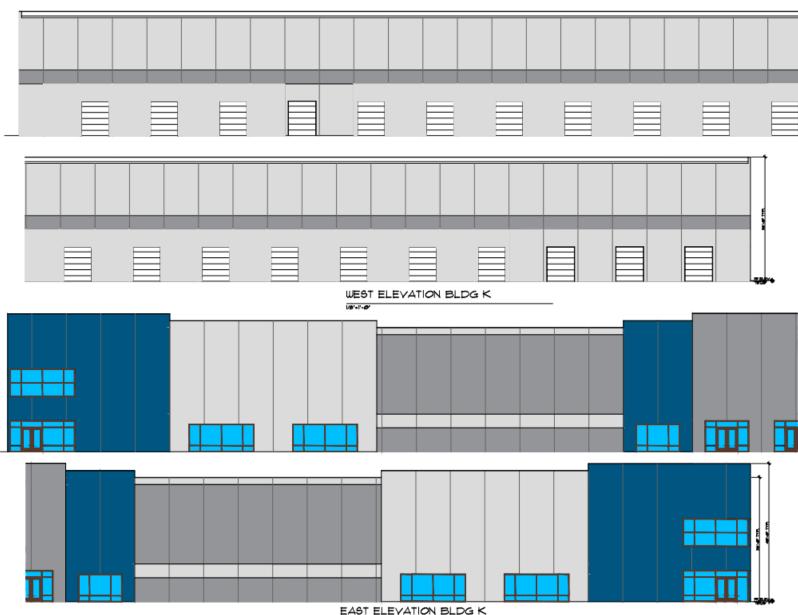

## Taylor Commercial Park6579 Taylor Rd

DR-11-2021 FDP-4-2021 V-13-2021



#### Location/Zoning Map



### Summary

- Site plan, design, and variance approval requested
  - 12 buildings
    - 260,800 sf total
    - 131,250 sf industrial
    - 67,450 sf storage
    - 62,100 sf flex industrial
  - 23 acres
    - ~11,300 sf per acre
  - Zoned OCT
    - Uses allowed by right





#### Renderings



• 130,000 sf industrial building

#### Renderings



- Neighboring property on Eastgate
- Approved in 2021

#### Renderings



#### Summary

- Variances
  - Front yard setback 75' required for industrial uses
    - 40' requested
  - Parking setback 45' required from r-o-w for industrial
    - 25' requested
- Land use plan calls for 0'-50' setbacks
- Staff anticipates zoning code rewrite to have reduced setbacks



#### Summary

- Staff recommends approval
  - Similar uses in area
  - Uses consistent with zoning and land use plan
  - Height, intensity, setbacks, building design consistent with established development patterns





# Gahanna

#### DEPARTMENT OF PLANNING