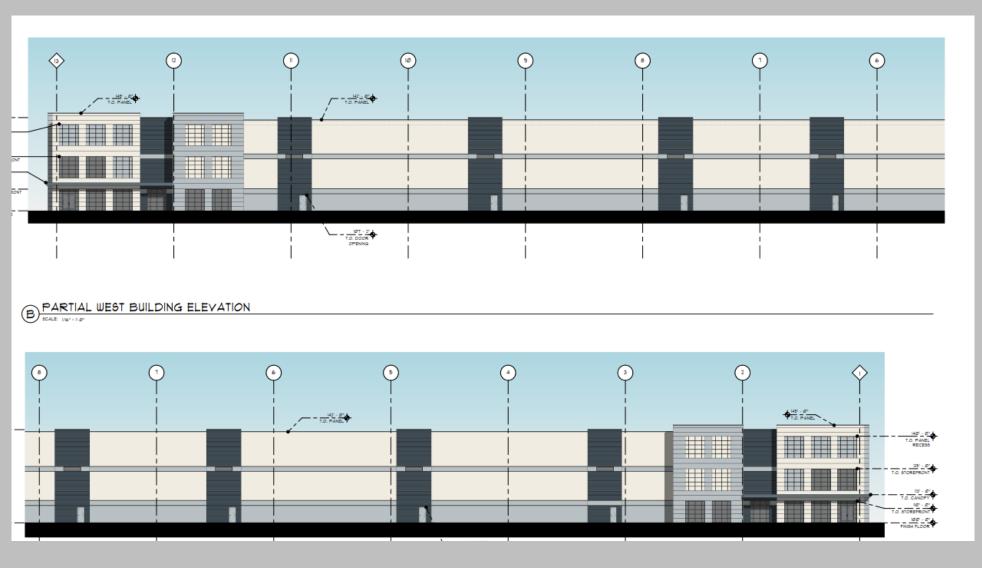

## Taylor Commercial Park6579 Taylor Rd

DR-11-2021 FDP-4-2021 V-13-2021



#### Location/Zoning Map



### Summary

- Site plan, design, and variance approval requested
  - 12 buildings
    - 260,800 sf total
    - 131,250 sf industrial
    - 67,450 sf storage
    - 62,100 sf flex industrial
  - 23 acres
    - ~11,300 sf per acre
  - Zoned OCT
    - Uses allowed by right





#### Renderings



• 130,000 sf industrial building

#### Renderings



- Neighboring property on Eastgate
- Approved in 2021

#### Renderings



#### Summary

- Variances
  - Front yard setback 75' required for industrial uses
    - 40' requested
  - Parking setback 45' required from r-o-w for industrial
    - 25' requested
- Land use plan calls for 0'-50' setbacks
- Staff anticipates zoning code rewrite to have reduced setbacks



#### Summary

- Staff recommends approval
  - Similar uses in area
  - Uses consistent with zoning and land use plan
  - Height, intensity, setbacks, building design consistent with established development patterns





# Gahanna

#### DEPARTMENT OF PLANNING