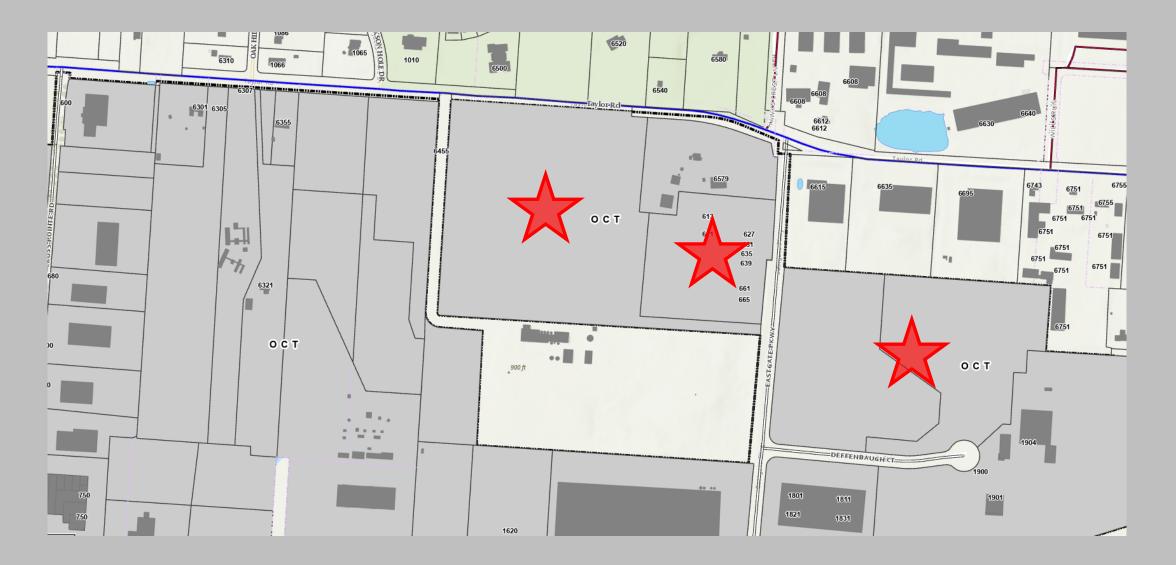

## Taylor Commercial Park6579 Taylor Rd

DR-11-2021 FDP-4-2021 V-13-2021



#### Location/Zoning Map



### Summary

- Site plan, design, and variance approval requested
  - 12 buildings
    - 260,800 sf total
    - 131,250 sf industrial
    - 67,450 sf storage
    - 62,100 sf flex industrial
  - 23 acres
    - ~11,300 sf per acre
  - Zoned OCT
    - Uses allowed by right





#### Renderings



• 130,000 sf industrial building

#### Renderings



- Neighboring property on Eastgate
- Approved in 2021

#### Renderings



#### Summary

- Variances
  - Front yard setback 75' required for industrial uses
    - 40' requested
  - Parking setback 45' required from r-o-w for industrial
    - 25' requested
- Land use plan calls for 0'-50' setbacks
- Staff anticipates zoning code rewrite to have reduced setbacks



#### Summary

- Staff recommends approval
  - Similar uses in area
  - Uses consisten