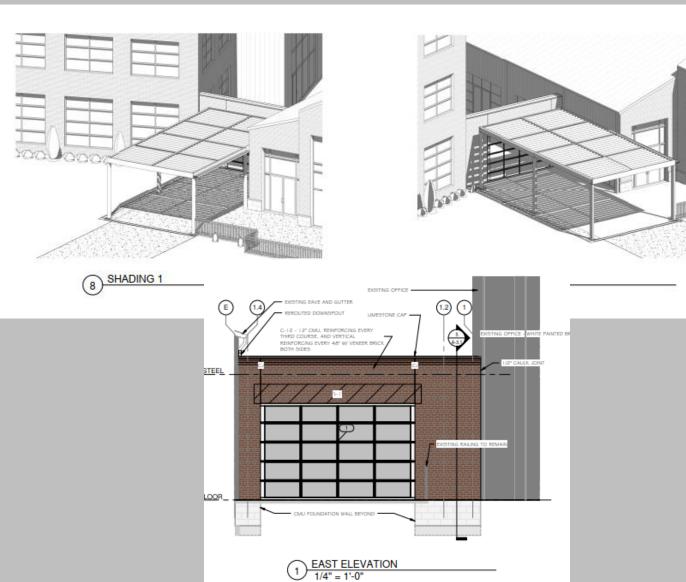

### Summary

- Request to install masonry wall, overhead aluminum door, and shade structure between Edison Brewery and Franklin Peak office building
  - Act as wind block between two buildings
- Material of shade structure may change
  - Wood
  - Building/fire codes may require sprinklers if wood
  - Staff recommends approval permitting changes of material to meet building/fire codes

#### **Elevations**