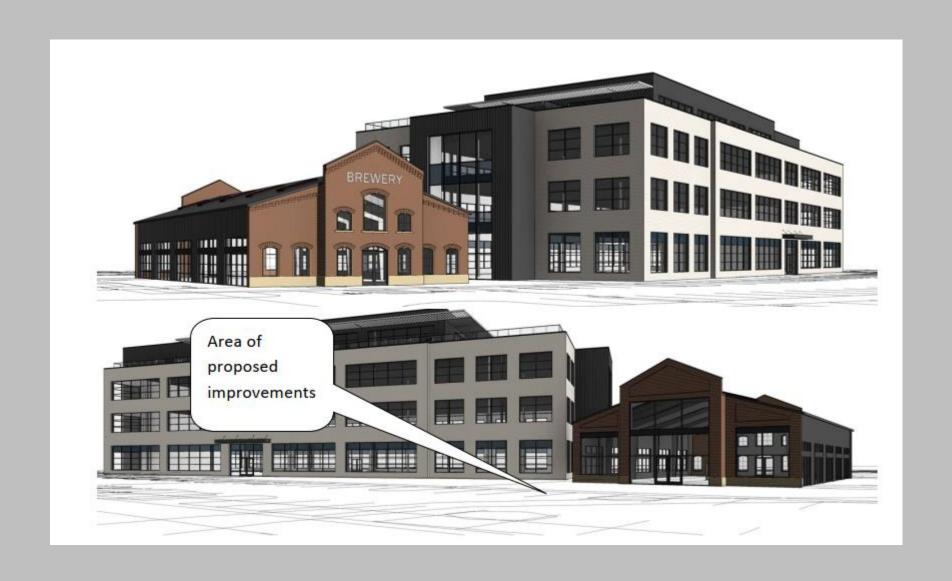

### Summary

- Request to install masonry wall, overhead aluminum door, and shade structure between Edison Brewery and Franklin Peak office building
  - Act as wind block between two buildings
- Material of shade structure may change
  - Wood
  - Building/fire codes may require sprinklers if wood
  - Staff recommends approval permitting changes of material to meet building/fire codes

## **Approved Plans**

#### **Elevations**