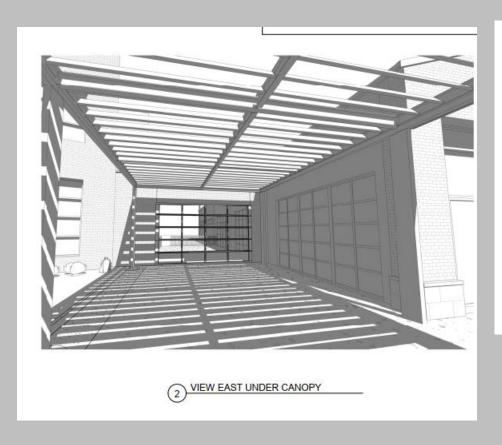

### Summary

- Request to install masonry wall, overhead aluminum door, and shade structure between Edison Brewery and Franklin Peak office building
  - Act as wind block between two buildings
- Material of shade structure may change
  - Wood
  - Building/fire codes may require sprinklers if wood
  - Staff recommends approval permitting changes of material to meet building/fire codes

## **Approved Plans**

#### **Elevations**