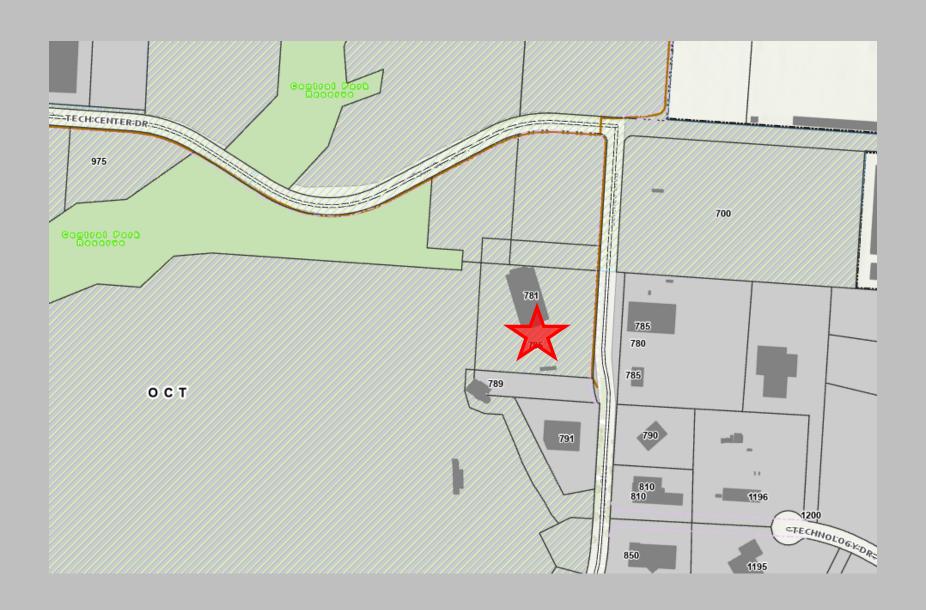

# Edison Brewery 785 Science Blvd

DR-12-2021



## Location/Zoning Map



### Summary

- Request to install masonry wall, overhead aluminum door, and shade structure between Edison Brewery and Franklin Peak office building
  - Act as wind block between two buildings
- Material of shade structure may change
  - Wood
  - Building/fire codes may require sprinklers if wood
  - Staff recommends approval permitting changes of material to meet building/fire codes



## **Approved Plans**



#### **Site Plan**



#### **Elevations**





## Summary

- DR
  - Stylistically compatible with other structures in the District
  - Improvement of the arch/character of the District
  - Contribute to the economic vitality of the District
  - Enhance the physical surroundings of the District
- Staff recommends approval
  - Stylistically the same as existing building
  - Minor in