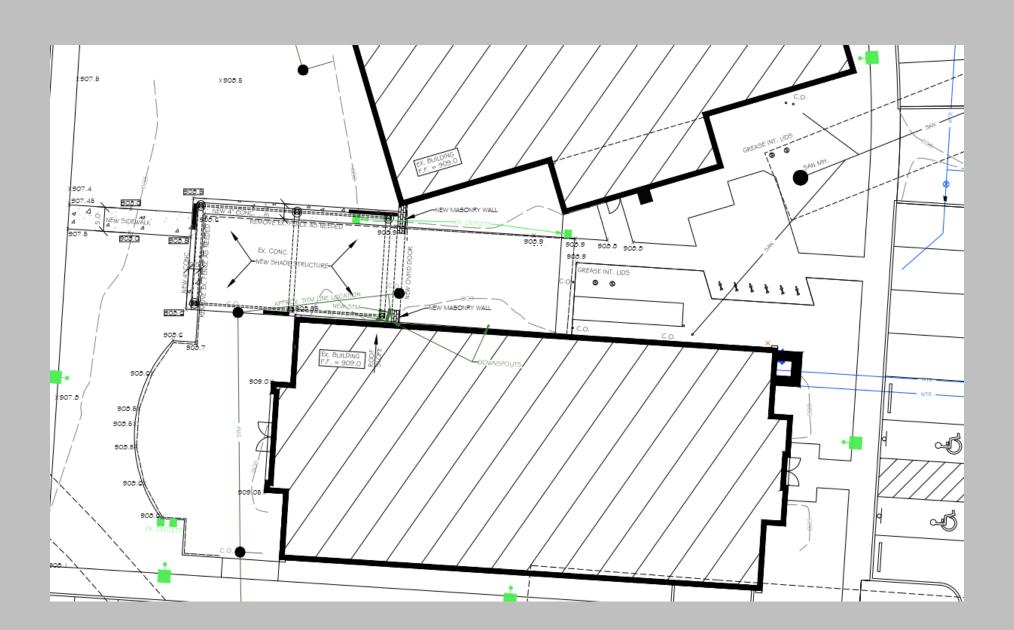

### Summary

- Request to install masonry wall, overhead aluminum door, and shade structure between Edison Brewery and Franklin Peak office building
  - Act as wind block between two buildings
- Material of shade structure may change
  - Wood
  - Building/fire codes may require sprinklers if wood
  - Staff recommends approval permitting changes of material to meet building/fire codes

## **Approved Plans**

#### **Site Plan**