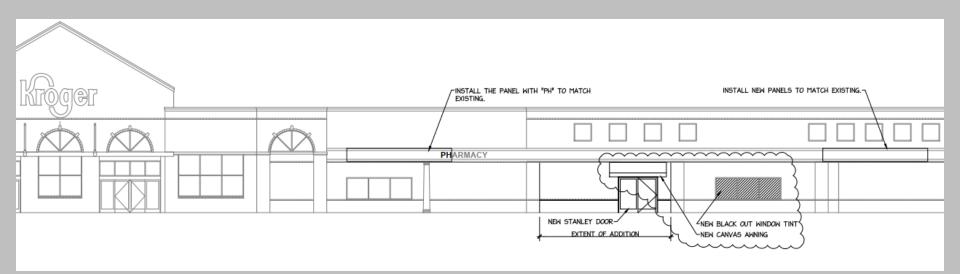

#### Kroger 1365 Stoneridge Dr

#### DR-2-2021



## Location/Zoning Map



#### Summary

- Parking lot revisions and façade renovations to facilitate a new grocery pick up location at the front of the store
  - Façade changes to match existing
- Code requires changes to parking areas to be reviewed and approved through DR



#### **Parking Plan**



#### **Elevation**



#### **Elevation**



## Summary

#### • DR

- Stylistically compatible with other structures in the District
- Improvement of the arch/character of the District
- Contribute to the economic vitality of the District
- Enhance the physical surroundings of the District
- Staff recommends approval
  - Changes minor in nature
  - Meet code
  - Similar approval for Hamilton Rd Kroger





# Gahanna