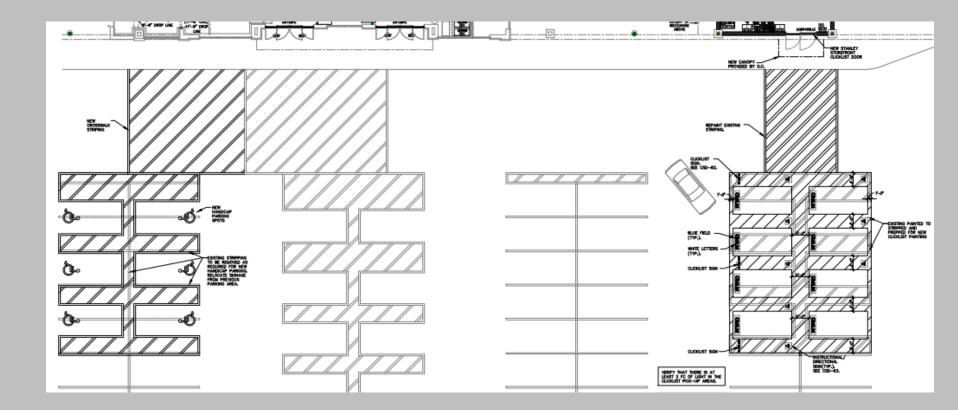

#### Kroger 1365 Stoneridge Dr

#### DR-2-2021



## Location/Zoning Map



#### Summary

- Parking lot revisions and façade renovations to facilitate a new grocery pick up location at the front of the store
  - Façade changes to match existing
- Code requires changes to parking areas to be reviewed and approved through DR



#### **Parking Plan**



#### **Elevation**



#### **Elevation**



## Summary

#### • DR

- Stylistically compatible with other structures in the District
- Improvement of the arch/character of the District
- Contribute to the economic vitality of the District
- Enhance the physical surroundings of the District
- Staff recommends approval
  - Changes minor in nature
  - Meet code
  - Similar approval for Hamilton Rd Kroger





# Gahanna