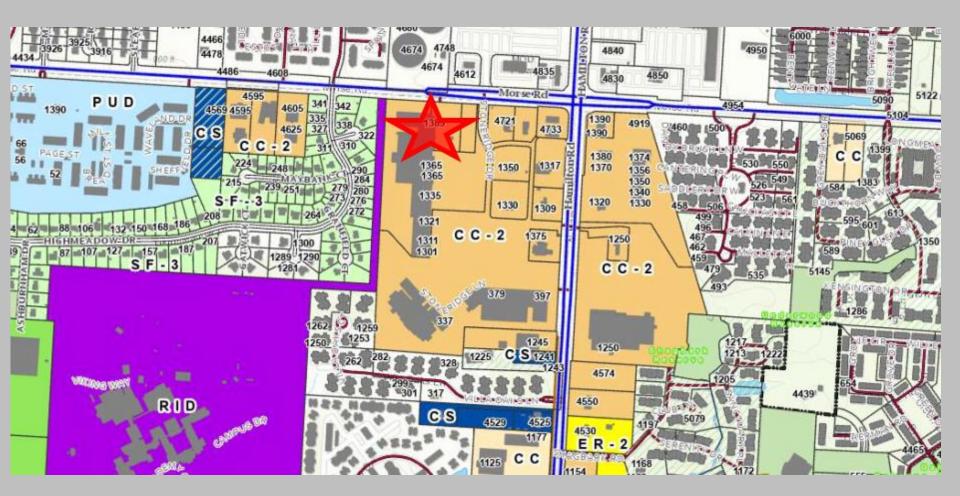

#### Kroger 1365 Stoneridge Dr

#### DR-2-2021



## Location/Zoning Map



#### Summary

- Parking lot revisions and façade renovations to facilitate a new grocery pick up location at the front of the store
  - Façade changes to match existing
- Code requires changes to parking areas to be reviewed and approved through DR



#### **Parking Plan**



#### **Elevation**



#### **Elevation**



## Summary

#### • DR

- Stylistically compatible with other structures in the District
- Improvement of the arch/character of the District
- Contribute to the economic vitality of the District
- Enhance the physical surroundings of the District
- Staff recommends approval
  - Changes minor in nature
  - Meet code
  - Similar approval for Hamilton Rd Kroger





# Gahanna