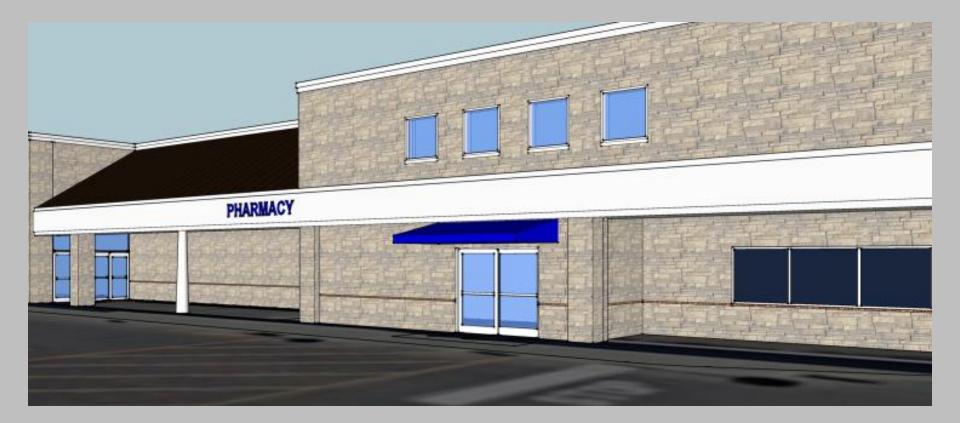

#### Kroger 1365 Stoneridge Dr

#### DR-2-2021



## Location/Zoning Map



#### Summary

- Parking lot revisions and façade renovations to facilitate a new grocery pick up location at the front of the store
  - Façade changes to match existing
- Code requires changes to parking areas to be reviewed and approved through DR



#### **Parking Plan**



#### **Elevation**



#### **Elevation**



## Summary

#### • DR

- Stylistically compatible with other structures in the District
- Improvement of the arch/character of the District
- Contribute to the economic vitality of the District
- Enhance the physical surroundings of the District
- Staff recommends approval
  - Changes minor in nature
  - Meet code
  - Similar approval for Hamilton Rd Kroger





# Gahanna