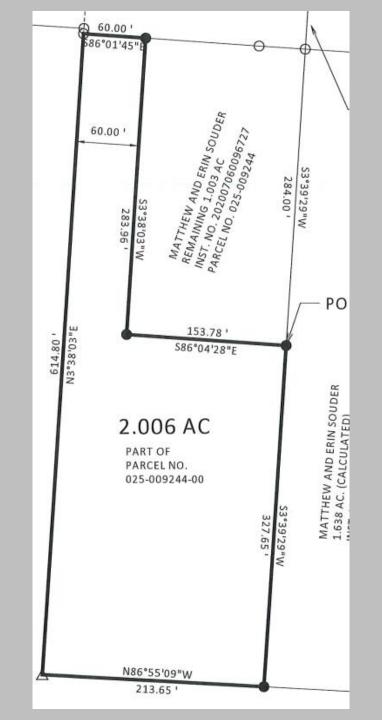

## Summary

- Subdivide an ~3.00 acres parcel
  - 2 acres parcel
  - 1 acre parcel
  - Minimum parcel size of 1 acre
    - Minimum 1 ½ acres if not on central water and sewer
- Variance to minimum lot size
  - Central sewer not available; no plans to extend
- Variance to minimum lot frontage
  - 150' required; 60' requested (flag lot)

## Summary

- Staff recommends approval
  - Request to subdivide without central sewer reviewed by staff and no objection
    - No planned city utilities projects in area
  - Request for reduction in frontage common for "flag" lots
    - Existing on Clotts, Carpenter, James Rd
    - Lot width expands from minimum of 60' to over 200'