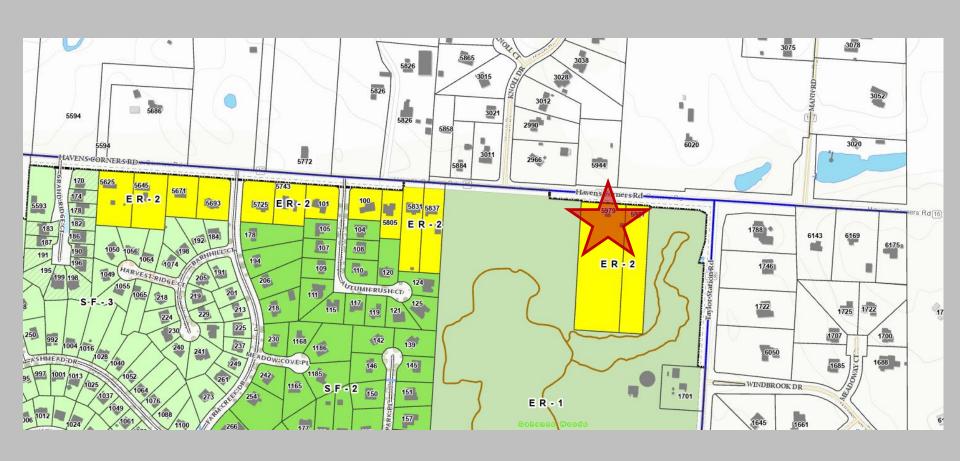

## Souder Lot Split and Variance 5979 Havens Corners Rd

SWP-4-2020 V-27-2020

## Location/Zoning Map

## Summary

- Subdivide an ~3.00 acres parcel
  - 2 acres parcel
  - 1 acre parcel
  - Minimum parcel size of 1 acre
    - Minimum 1 ½ acres if not on central water and sewer
- Variance to minimum lot size
  - Central sewer not available; no plans to extend
- Variance to minimum lot frontage
  - 150' required; 60' requested (flag lot)