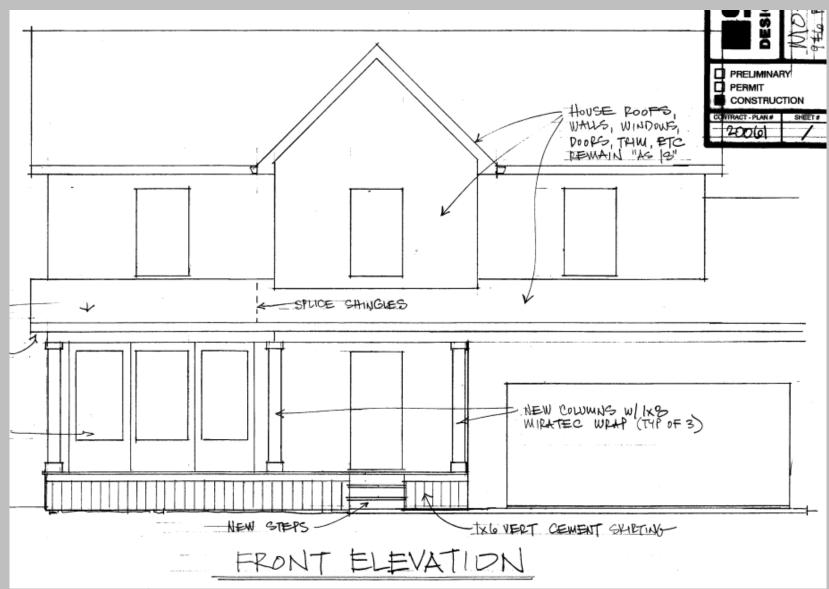

#### 946 Peppercorn Place Front Porch Variance

#### V-15-2020



## Location/Zoning Map



# Summary

- Variance to construct covered porch
  - Addition will be even with front of garage
- Zoning is SF-3
  - 35' front yard setback required
  - Variance to permit a 31' setback
- Property was platted prior to current zoning code
  - Platted with a 30' building line





## **Elevation**



# Summary

- Variance criteria
  - Special circumstances or conditions applying to land/building/use
  - Necessary for preservation and enjoyment of property
  - Variance would not adversely affect health, safety, and welfare
- Staff recommends approval





# Gahanna