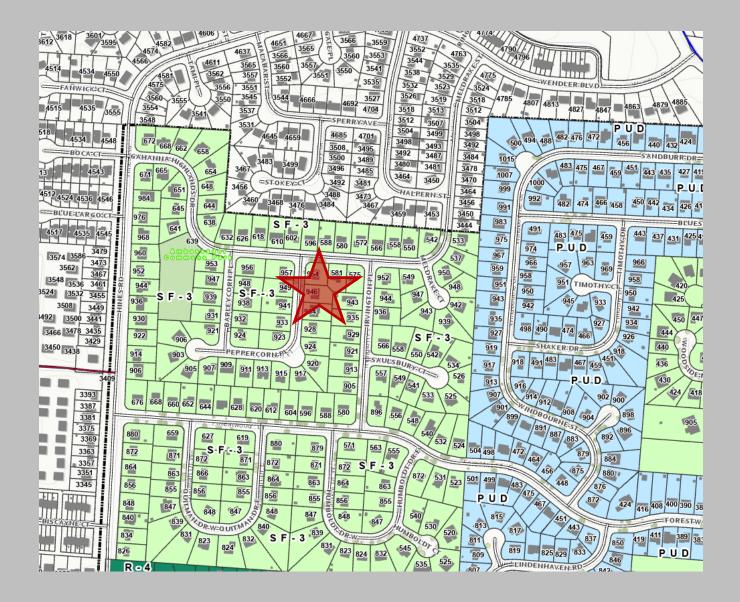

#### 946 Peppercorn Place Front Porch Variance

#### V-15-2020



## Location/Zoning Map



# Summary

- Variance to construct covered porch
  - Addition will be even with front of garage
- Zoning is SF-3
  - 35' front yard setback required
  - Variance to permit a 31' setback
- Property was platted prior to current zoning code
  - Platted with a 30' building line





## **Elevation**



# Summary

- Variance criteria
  - Special circumstances or conditions applying to land/building/use
  - Necessary for preservation and enjoyment of property
  - Variance would not adversely affect health, safety, and welfare
- Staff recommends approval





# Gahanna