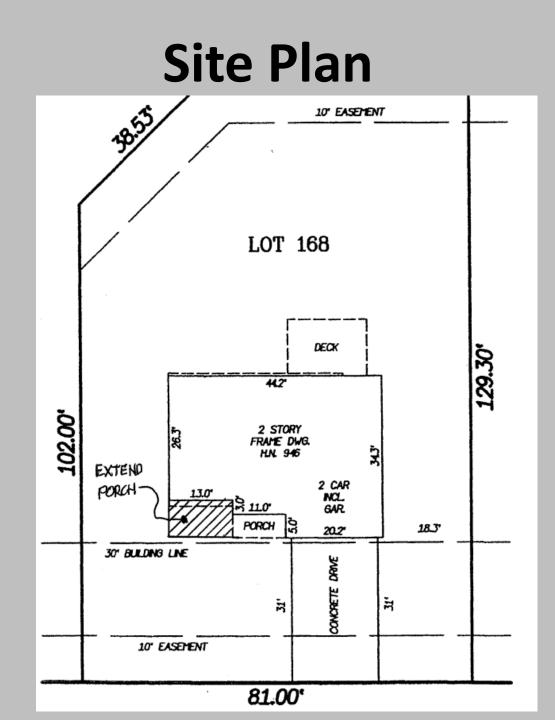

# Summary

- Variance to construct covered porch
  - Addition will be even with front of garage
- Zoning is SF-3
  - 35' front yard setback required
  - Variance to permit a 31' setback
- Property was platted prior to current zoning code
  - Platted with a 30' building line