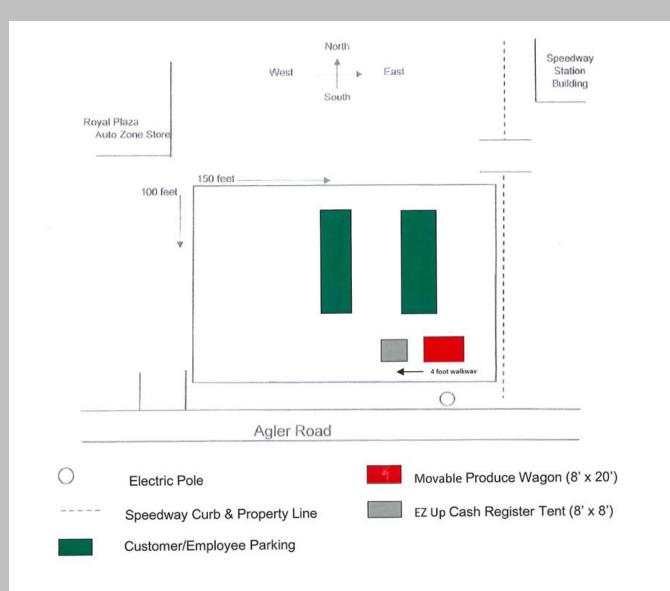

#### Witten Produce Patch

#### CU-1-2020



# Location/Zoning Map



# Summary

- Conditional Use to permit seasonal sales of produce
  - Code requires conditional use for seasonal sales with a duration greater than 45 days
- CU issued in 2015
  - Granted for 5 years
  - Essentially same application as 2020 request
- CU requested for 5 years
  - Hours 8:00am 7:00 pm
  - 7 days a week
  - May to October



#### Site Plan



# Summary

- Conditional Use criteria
  - Is it a conditional use of the zone district
  - Is the proposal in accord with plans for the area
  - Development will not have undesirable effects on surrounding area
  - Development is consistent with character and development potential of the area
- Staff recommends approval
  - Recommend approval for five years
  - Provides needed goods in area with few alternatives
  - No known issues/complaints





Where currents connect