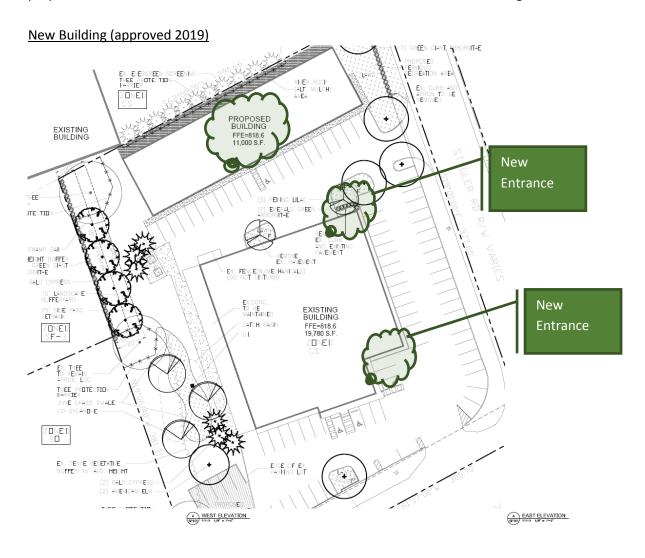

### **Request Summary**

The applicant is requesting Design Review (DR) approval in order to revise the entrances to the existing building located at 350 W Johnstown Rd. Interior remodeling is also occurring but not subject to DR approval. A new building was approved by Planning Commission on August 28<sup>th</sup>, 2019. This request proposes to renovate the two entrances to match the entrance of the new building.

### New and Proposed

The 2019 application depicted a new entrance to the existing building the application materials didn't specifically call out that the building was proposed for remodeling. Thus a new application is required.

### Recommendation

Staff recommends approval of the application. The proposed changes will bring a consistent look between the existing building and the new building. Ideally, staff would have recognized the changes to the existing building and the 2019 DR application would have more clearly specified the changes.