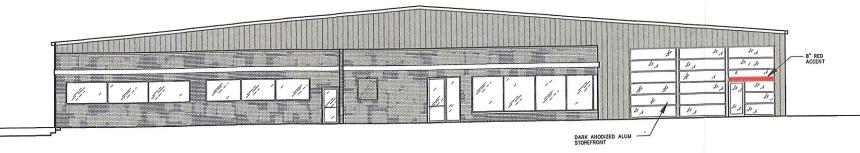

HEET TITLE

BUILDING PLAN

SVEST

200

OH DOOR TRIM SW 6990 CAVIAR

STOREFRONT METAL KAWNEER DARK ANODIZED

RED CANOPY SW 6867 **FIREWORKS** 

BUILDING COLOR SW #7073 NETWORK GRAY

### **Request Summary**

The applicant is requesting Design Review (DR) approval in order to revise the entrances to the existing building located at 350 W Johnstown Rd. Interior remodeling is also occurring but not subject to DR approval. A new building was approved by Planning Commission on August 28<sup>th</sup>, 2019. This request proposes to renovate the two entrances to match the entrance of the new building.

### New and Proposed

The 2019 application depicted a new entrance to the existing building the application materials didn't specifically call out that the building was proposed for remodeling. Thus a new application is required.

### Recommendation

Staff recommends approval of the application. The proposed changes will bring a consistent look between the existing building and the new building. Ideally, staff would have recognized the changes to the existing building and the 2019 DR application would have more clearly specified the changes.