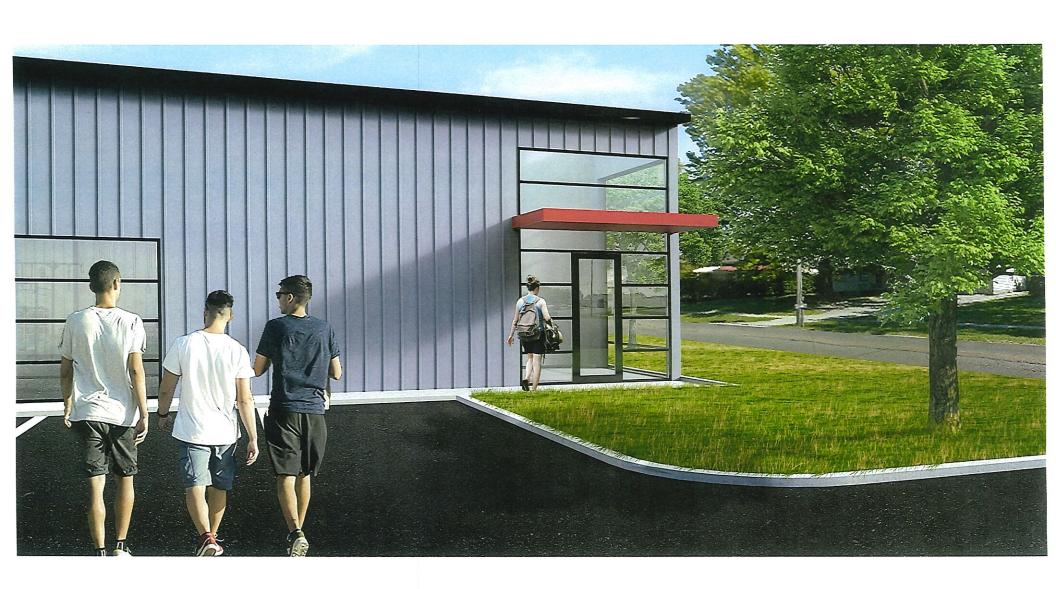

### **Request Summary**

The applicant is requesting Design Review (DR) approval in order to revise the entrances to the existing building located at 350 W Johnstown Rd. Interior remodeling is also occurring but not subject to DR approval. A new building was approved by Planning Commission on August 28<sup>th</sup>, 2019. This request proposes to renovate the two entrances to match the entrance of the new building.

### New and Proposed

The 2019 application depicted a new entrance to the existing building the application materials didn't specifically call out that the building was proposed for remodeling. Thus a new application is required.

### Recommendation

Staff recommends approval of the application. The proposed changes will bring a consistent look between the existing building and the new building. Ideally, staff would have recognized the changes to the existing building and the 2019 DR application would have more clearly specified the changes.