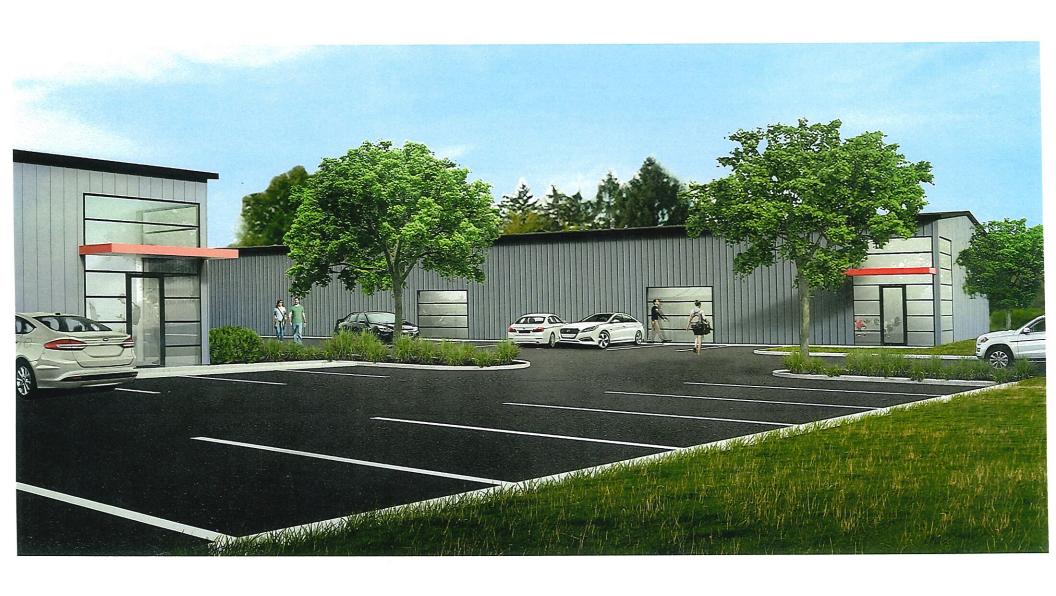

### **Request Summary**

The applicant is requesting Design Review (DR) approval in order to revise the entrances to the existing building located at 350 W Johnstown Rd. Interior remodeling is also occurring but not subject to DR approval. A new building was approved by Planning Commission on August 28<sup>th</sup>, 2019. This request proposes to renovate the two entrances to match the entrance of the new building.

### New and Proposed

The 2019 application depicted a new entrance to the existing building the application materials didn't specifically call out that the building was proposed for remodeling. Thus a new application is required.

### Recommendation

Staff recommends approval of the application. The proposed changes will bring a consistent look between the existing building and the new building. Ideally, staff would have recognized the changes to the existing building and the 2019 DR application would have more clearly specified the changes.