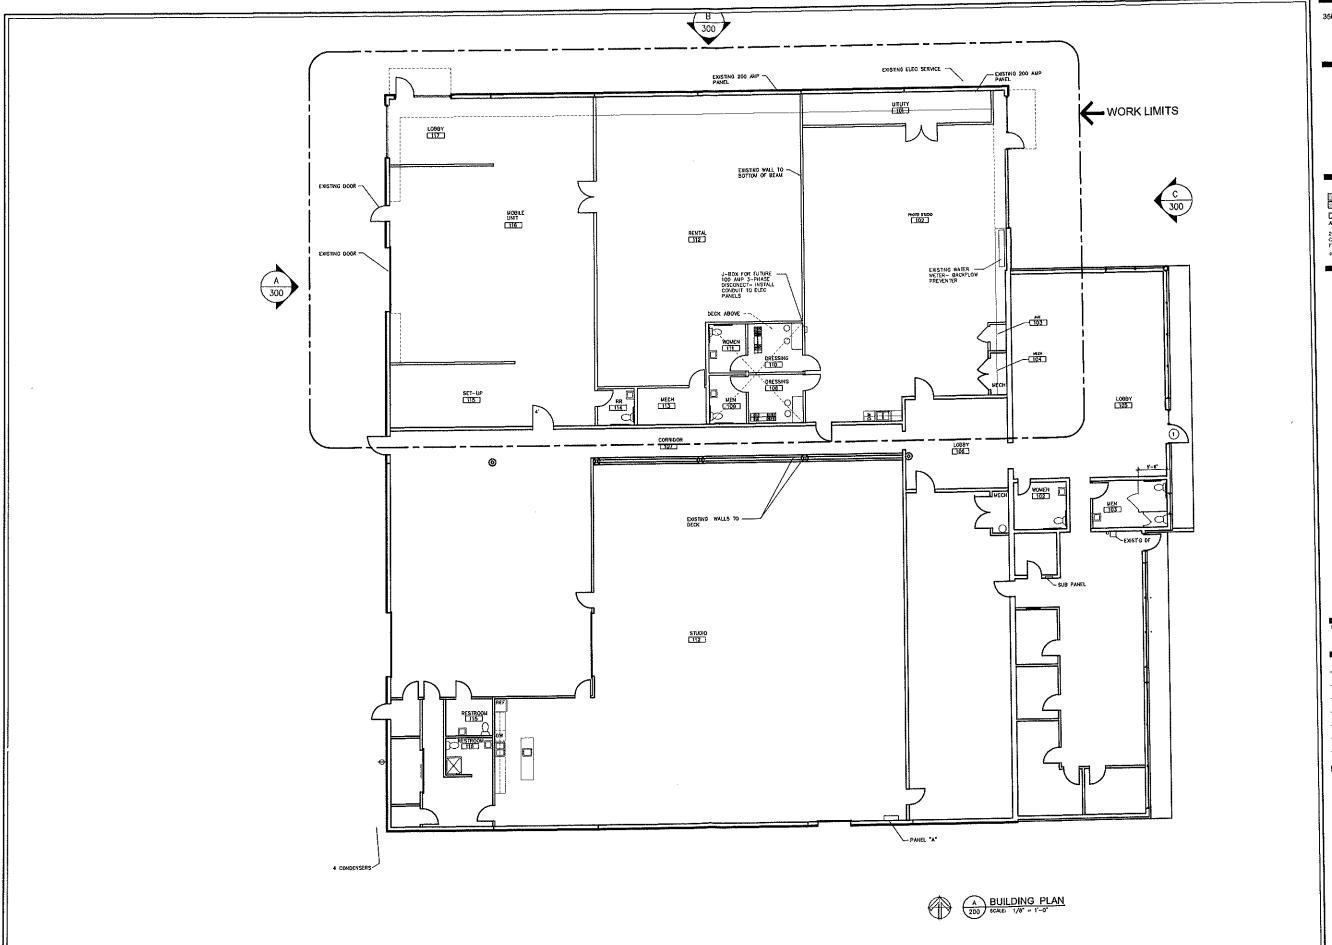

## OHIO HD VIDEO **PHASE**

40707.00

DATE ISSUE 11.17.2019 REVIEW 12.02.2019 REVIEW REVIEW 12.08.2019

12.00,2019 BID / PERMIT SET

SITE PLAN

100

350 WEST JOHNSTOWN RD

GAHANNA, OHIO

HEET TITLE

BUILDING PLAN

SVEST

200

OH DOOR TRIM SW 6990 CAVIAR

STOREFRONT METAL KAWNEER DARK ANODIZED

RED CANOPY SW 6867 **FIREWORKS** 

BUILDING COLOR SW #7073 NETWORK GRAY

### **Request Summary**

The applicant is requesting Design Review (DR) approval in order to revise the entrances to the existing building located at 350 W Johnstown Rd. Interior remodeling is also occurring but not subject to DR approval. A new building was approved by Planning Commission on August 28<sup>th</sup>, 2019. This request proposes to renovate the two entrances to match the entrance of the new building.

### New and Proposed

The 2019 application depicted a new entrance to the existing building the application materials didn't specifically call out that the building was proposed for remodeling. Thus a new application is required.