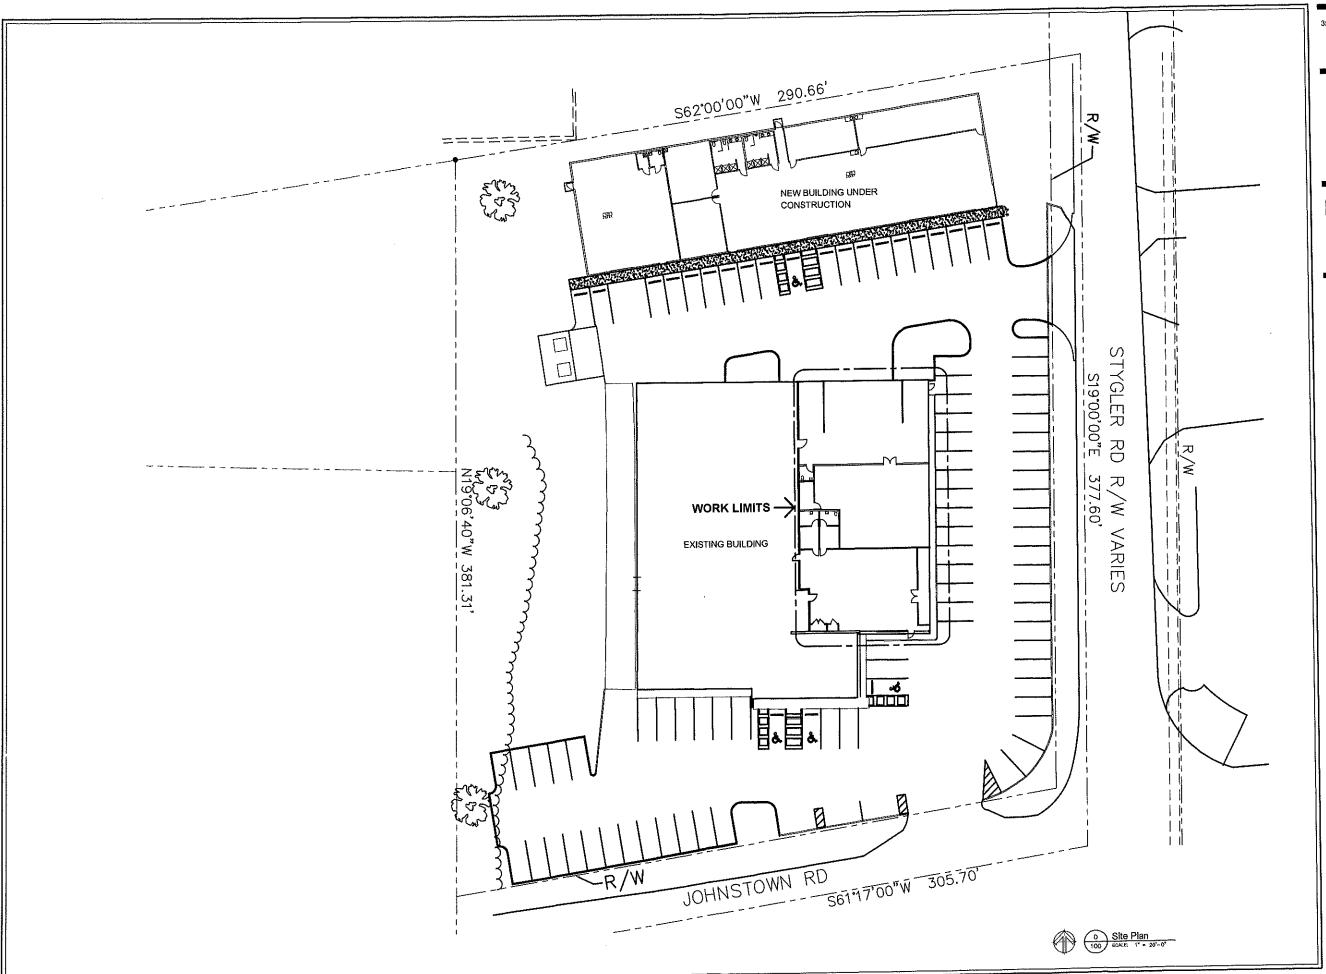

### TO BE COMPLETED/SUBMITTED BY APPLICANT: Review Gahanna Code Section 1197 (visit www.municode.com) Materials List (see page 3) - does not apply to demolition applicants Authorization Consent Form Complete & Notarized (see page 4) Application & all supporting documents submitted in digital format Application & all supporting documents submitted in hardcopy format Application fee paid (in accordance with the Building & Zoning Fee Schedule) Color rendering(s) of the project in plan/perspective/or elevation One copy 24"x36" or 11"x17" prints of the plans Building Construction, Exterior Remodeling, and Additions (Including Parking Lots and Landscaping) SITE PLAN that includes the following: (include: scale, north arrow, & address) if applicable All property & street pavement lines Property size Proposed ingress/egress to the site, including onsite parking area(s), parking stalls, adjacent streets Location of all existing and proposed buildings on the site Location of all existing & proposed exterior lighting standards Breakdown of parking spaces required & spaces provided (see Gahanna Code Section 1163) Provide lot coverage breakdown of building & paved surface areas LANDSCAPE PLAN (including plant list) Existing landscaping that will be retained & proposed landscaping shall be differentiated & shown on the plan. The type, size, number, & spacing of all plantings & other landscape features must be illustrated Designation of required buffer screens (if any) Interior landscaping breakdown for paved surface (see Gahanna Code Section 1163) **ELEVATIONS** from all sides Fenestration, doorways, & all other projecting & receding elements of the building exterior LIGHTING STANDARD DRAWING that includes the following: (exterior only) All sizing specifications Information on lighting intensity (no. of watts, iso foot candle diagram) Materials, colors, & manufacturer's cut sheet 5. OPTIONAL REQUIREMENTS AT THE DISCRETION OF PLANNING COMMISSION: Scale model Section profiles Perspective drawing Demolition or Removal of Existing Structures Requirements

## OHIO HD VIDEO **PHASE**

40707.00

DATE ISSUE 11.17.2019 REVIEW 12.02.2019 REVIEW REVIEW 12.08.2019

12.00,2019 BID / PERMIT SET

SITE PLAN

100

350 WEST JOHNSTOWN RD

GAHANNA, OHIO

### **Request Summary**

The applicant is requesting Design Review (DR) approval in order to revise the entrances to the existing building located at 350 W Johnstown Rd. Interior remodeling is also occurring but not subject to DR approval. A new building was approved by Planning Commission on August 28<sup>th</sup>, 2019. This request proposes to renovate the two entrances to match the entrance of the new building.