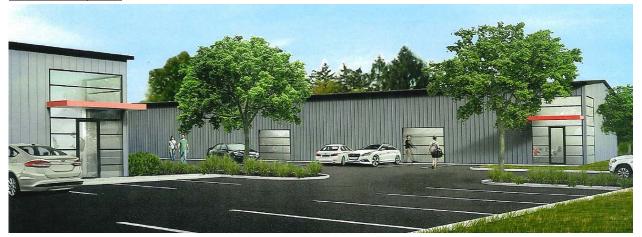

### **Request Summary**

The applicant is requesting Design Review (DR) approval in order to revise the entrances to the existing building located at 350 W Johnstown Rd. Interior remodeling is also occurring but not subject to DR approval. A new building was approved by Planning Commission on August 28<sup>th</sup>, 2019. This request proposes to renovate the two entrances to match the entrance of the new building.

### Recommendation

Staff recommends approval of the application. The proposed changes will bring a consistent look between the existing building and the new building. Ideally, staff would have recognized the changes to the existing building and the 2019 DR application would have more clearly specified the changes.