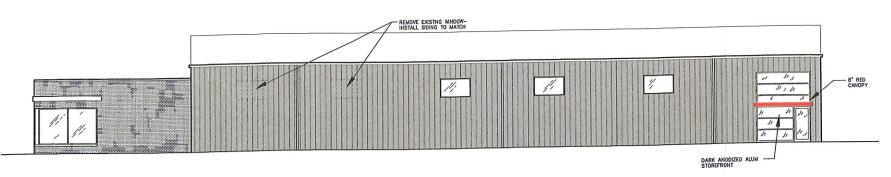

HEET TITLE

BUILDING PLAN

SVEST

200

OH DOOR TRIM SW 6990 CAVIAR

STOREFRONT METAL KAWNEER DARK ANODIZED

RED CANOPY SW 6867 **FIREWORKS** 

BUILDING COLOR SW #7073 NETWORK GRAY

### **Request Summary**

The applicant is requesting Design Review (DR) approval in order to revise the entrances to the existing building located at 350 W Johnstown Rd. Interior remodeling is also occurring but not subject to DR approval. A new building was approved by Planning Commission on August 28<sup>th</sup>, 2019. This request proposes to renovate the two entrances to match the entrance of the new building.

### New and Proposed

The 2019 application depicted a new entrance to the existing building the application materials didn't specifically call out that the building was proposed for remodeling. Thus a new application is required.

### Recommendation

Staff recommends approval of the application. The proposed changes will bring a consistent look between the existing building and the new building. Ideally, staff would have recognized the changes to the existing building and the 2019 DR application would have more clearly specified the changes.