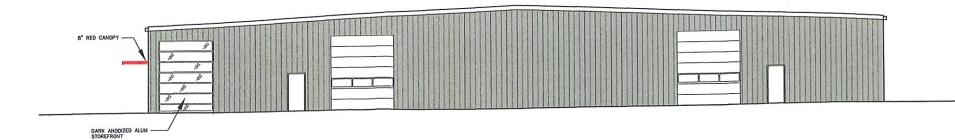

HEET TITLE

BUILDING PLAN

SVEST

200

OH DOOR TRIM SW 6990 CAVIAR

STOREFRONT METAL KAWNEER DARK ANODIZED

RED CANOPY SW 6867 **FIREWORKS** 

BUILDING COLOR SW #7073 NETWORK GRAY

### **Request Summary**

The applicant is requesting Design Review (DR) approval in order to revise the entrances to the existing building located at 350 W Johnstown Rd. Interior remodeling is also occurring but not subject to DR approval. A new building was approved by Planning Commission on August 28<sup>th</sup>, 2019. This request proposes to renovate the two entrances to match the entrance of the new building.

### New and Proposed

The 2019 application depicted a new entrance to the existing building the application materials didn't specifically call out that the building was proposed for remodeling. Thus a new application is required.

### Recommendation

Staff recommends approval of the application. The proposed changes will bring a consistent look between the existing building and the new building. Ideally, staff would have recognized the changes to the existing building and the 2019 DR application would have more clearly specified the changes.