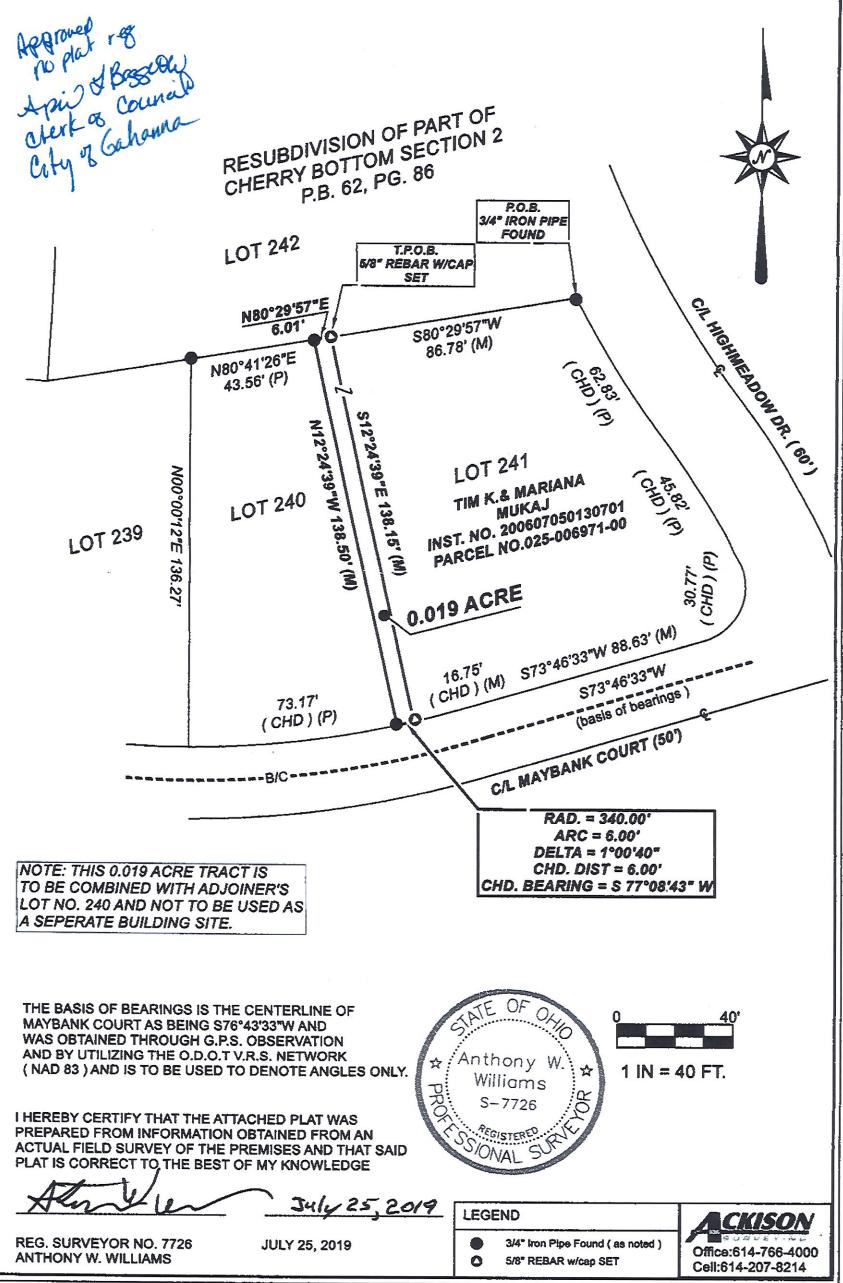

## **VARIANCE APPLICATION**

PLEASE NOTE: This application is not to be considered complete until all documents are received and approved by the Planning & Zoning Administrator.

| Project/Property Address or Location:                                                                                                                                                                                                                                          |                                                                                                     |                      | Project Name/Business Name (if applicable):                 |                                               |  |  |  |  |
|--------------------------------------------------------------------------------------------------------------------------------------------------------------------------------------------------------------------------------------------------------------------------------|-----------------------------------------------------------------------------------------------------|----------------------|-------------------------------------------------------------|-----------------------------------------------|--|--|--|--|
| 272 Maybank Court                                                                                                                                                                                                                                                              |                                                                                                     |                      | Relocate and replace existing east portion of privacy fence |                                               |  |  |  |  |
| Parcel II                                                                                                                                                                                                                                                                      | ) No.(s): MB 1/9/20                                                                                 | Current Zoning:      |                                                             | Total Acreagems 1/9/20                        |  |  |  |  |
| 025-00                                                                                                                                                                                                                                                                         | 6970-00 & 025-006971-00                                                                             | SF3                  |                                                             | ,20                                           |  |  |  |  |
| Descript                                                                                                                                                                                                                                                                       | ion of Variance Requested:                                                                          |                      |                                                             |                                               |  |  |  |  |
| Reloca                                                                                                                                                                                                                                                                         | Relocate and replace existing east portion of privacy fence to be on/near the new property line.    |                      |                                                             |                                               |  |  |  |  |
|                                                                                                                                                                                                                                                                                | STAFF USE ONLY - Code Section(s) & Description of Variance:<br>Chapter 1771.03(h) - Lence standards |                      |                                                             |                                               |  |  |  |  |
| APPLICA                                                                                                                                                                                                                                                                        | ANT Name (primary contact) -do <u>not</u>                                                           | use a business name: | Applicant Address                                           | :                                             |  |  |  |  |
| David V                                                                                                                                                                                                                                                                        | Vehner                                                                                              |                      | 217 Maybank Co                                              | purt                                          |  |  |  |  |
| Applicar                                                                                                                                                                                                                                                                       | Applicant E-mail:                                                                                   |                      |                                                             | lo.:                                          |  |  |  |  |
| dlwehn                                                                                                                                                                                                                                                                         | ner@aep.com                                                                                         |                      | 614-204-0320                                                |                                               |  |  |  |  |
| BUSINES                                                                                                                                                                                                                                                                        | BUSINESS Name (if applicable):                                                                      |                      |                                                             |                                               |  |  |  |  |
| ATTORN                                                                                                                                                                                                                                                                         | ATTORNEY/AGENT Name:                                                                                |                      |                                                             | Attorney/Agent Address:                       |  |  |  |  |
| Attorney                                                                                                                                                                                                                                                                       | Attorney/Agent E-Mail:                                                                              |                      |                                                             | Attorney/Agent Phone No.:                     |  |  |  |  |
|                                                                                                                                                                                                                                                                                | ONAL CONTACTS (please list all app                                                                  | licable contacts)    |                                                             |                                               |  |  |  |  |
| Name(s) Contract                                                                                                                                                                                                                                                               |                                                                                                     |                      | Contact Information (phone no./email):                      |                                               |  |  |  |  |
| Develop                                                                                                                                                                                                                                                                        |                                                                                                     |                      |                                                             |                                               |  |  |  |  |
|                                                                                                                                                                                                                                                                                |                                                                                                     |                      |                                                             |                                               |  |  |  |  |
| Architect                                                                                                                                                                                                                                                                      | ×                                                                                                   |                      |                                                             |                                               |  |  |  |  |
| PROPERTY OWNER Name: (if different from Applicant)                                                                                                                                                                                                                             |                                                                                                     |                      | Property Owner Contact Information (phone no./email):       |                                               |  |  |  |  |
| APPLICANT SIGNATURE BELOW CONFIRMS THE SUBMISSION REQUIREMENTS HAVE BEEN COMPLETED (see page 2)                                                                                                                                                                                |                                                                                                     |                      |                                                             |                                               |  |  |  |  |
| I certify that the information on this application is complete and accurate to the best of my knowledge, and that the project as described, if approved, will be completed in accordance with the conditions and terms of that approval.  Applicant Signature:  Date: 17/17/19 |                                                                                                     |                      |                                                             |                                               |  |  |  |  |
| INTERNAL USE                                                                                                                                                                                                                                                                   | Zoning File No. $\sqrt{-0.338-20}$ PC Meeting Date: PC File No.                                     | DATE.                | 10 21 12                                                    | PAID: 250.00  DATE: 1220-19  CHECK#: 8423 CC# |  |  |  |  |