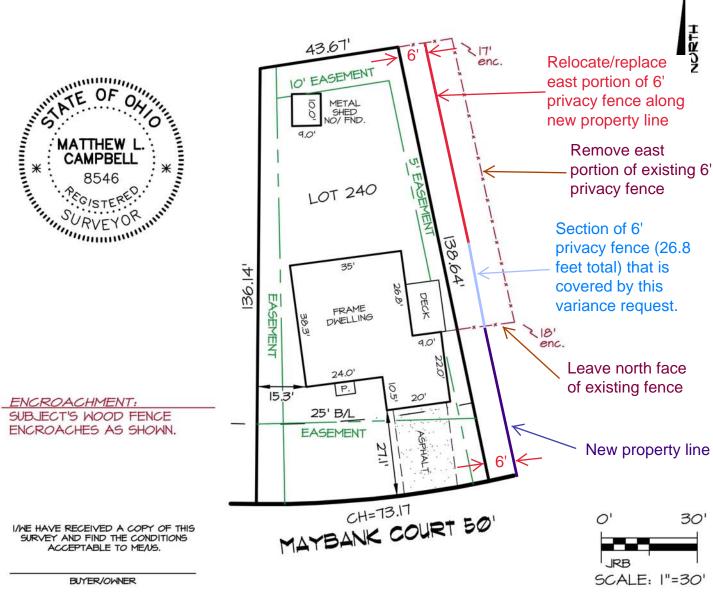

## **VARIANCE APPLICATION**

PLEASE NOTE: This application is not to be considered complete until all documents are received and approved by the Planning & Zoning Administrator.

| Project/Property Address or Location:                                                                                                                                                                                                                                          |                                                                                                     |                      | Project Name/Business Name (if applicable):                 |                                               |  |  |  |  |
|--------------------------------------------------------------------------------------------------------------------------------------------------------------------------------------------------------------------------------------------------------------------------------|-----------------------------------------------------------------------------------------------------|----------------------|-------------------------------------------------------------|-----------------------------------------------|--|--|--|--|
| 272 Maybank Court                                                                                                                                                                                                                                                              |                                                                                                     |                      | Relocate and replace existing east portion of privacy fence |                                               |  |  |  |  |
| Parcel II                                                                                                                                                                                                                                                                      | ) No.(s): MB 1/9/20                                                                                 | Current Zoning:      |                                                             | Total Acreagems 1/9/20                        |  |  |  |  |
| 025-00                                                                                                                                                                                                                                                                         | 6970-00 & 025-006971-00                                                                             | SF3                  |                                                             | ,20                                           |  |  |  |  |
| Descript                                                                                                                                                                                                                                                                       | ion of Variance Requested:                                                                          |                      |                                                             |                                               |  |  |  |  |
| Reloca                                                                                                                                                                                                                                                                         | Relocate and replace existing east portion of privacy fence to be on/near the new property line.    |                      |                                                             |                                               |  |  |  |  |
|                                                                                                                                                                                                                                                                                | STAFF USE ONLY - Code Section(s) & Description of Variance:<br>Chapter 1771.03(h) - Lence standards |                      |                                                             |                                               |  |  |  |  |
| APPLICA                                                                                                                                                                                                                                                                        | ANT Name (primary contact) -do <u>not</u>                                                           | use a business name: | Applicant Address                                           | :                                             |  |  |  |  |
| David V                                                                                                                                                                                                                                                                        | Vehner                                                                                              |                      | 217 Maybank Co                                              | purt                                          |  |  |  |  |
| Applicar                                                                                                                                                                                                                                                                       | Applicant E-mail:                                                                                   |                      |                                                             | lo.:                                          |  |  |  |  |
| dlwehn                                                                                                                                                                                                                                                                         | ner@aep.com                                                                                         |                      | 614-204-0320                                                |                                               |  |  |  |  |
| BUSINES                                                                                                                                                                                                                                                                        | BUSINESS Name (if applicable):                                                                      |                      |                                                             |                                               |  |  |  |  |
| ATTORN                                                                                                                                                                                                                                                                         | ATTORNEY/AGENT Name:                                                                                |                      |                                                             | Attorney/Agent Address:                       |  |  |  |  |
| Attorney                                                                                                                                                                                                                                                                       | Attorney/Agent E-Mail:                                                                              |                      |                                                             | Attorney/Agent Phone No.:                     |  |  |  |  |
|                                                                                                                                                                                                                                                                                | ONAL CONTACTS (please list all app                                                                  | licable contacts)    |                                                             |                                               |  |  |  |  |
| Name(s) Contract                                                                                                                                                                                                                                                               |                                                                                                     |                      | Contact Information (phone no./email):                      |                                               |  |  |  |  |
| Develop                                                                                                                                                                                                                                                                        |                                                                                                     |                      |                                                             |                                               |  |  |  |  |
|                                                                                                                                                                                                                                                                                |                                                                                                     |                      |                                                             |                                               |  |  |  |  |
| Architect                                                                                                                                                                                                                                                                      | ×                                                                                                   |                      |                                                             |                                               |  |  |  |  |
| PROPERTY OWNER Name: (if different from Applicant)                                                                                                                                                                                                                             |                                                                                                     |                      | Property Owner Contact Information (phone no./email):       |                                               |  |  |  |  |
| APPLICANT SIGNATURE BELOW CONFIRMS THE SUBMISSION REQUIREMENTS HAVE BEEN COMPLETED (see page 2)                                                                                                                                                                                |                                                                                                     |                      |                                                             |                                               |  |  |  |  |
| I certify that the information on this application is complete and accurate to the best of my knowledge, and that the project as described, if approved, will be completed in accordance with the conditions and terms of that approval.  Applicant Signature:  Date: 17/17/19 |                                                                                                     |                      |                                                             |                                               |  |  |  |  |
| INTERNAL USE                                                                                                                                                                                                                                                                   | Zoning File No. $\sqrt{-0.338-20}$ PC Meeting Date: PC File No.                                     | DATE.                | 10 21 12                                                    | PAID: 250.00  DATE: 1220-19  CHECK#: 8423 CC# |  |  |  |  |