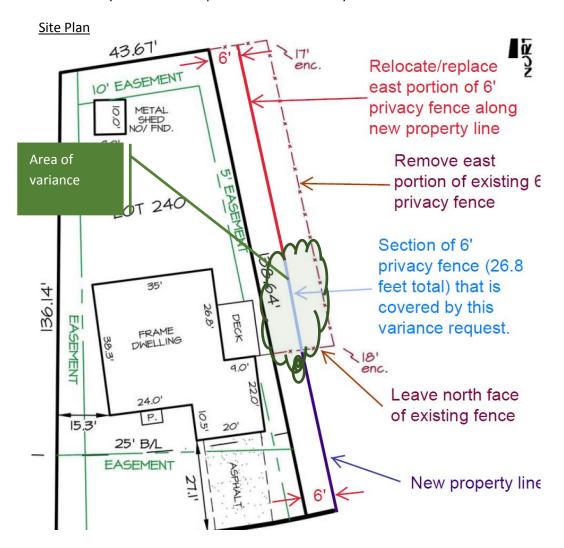

## **VARIANCE APPLICATION**

PLEASE NOTE: This application is not to be considered complete until all documents are received and approved by the Planning & Zoning Administrator.

| Project/Property Address or Location:                                                                                                                                                                                                                                          |                                                                                                     |                      | Project Name/Business Name (if applicable):                 |                                               |  |  |  |  |
|--------------------------------------------------------------------------------------------------------------------------------------------------------------------------------------------------------------------------------------------------------------------------------|-----------------------------------------------------------------------------------------------------|----------------------|-------------------------------------------------------------|-----------------------------------------------|--|--|--|--|
| 272 Maybank Court                                                                                                                                                                                                                                                              |                                                                                                     |                      | Relocate and replace existing east portion of privacy fence |                                               |  |  |  |  |
| Parcel II                                                                                                                                                                                                                                                                      | ) No.(s): MB 1/9/20                                                                                 | Current Zoning:      |                                                             | Total Acreagems 1/9/20                        |  |  |  |  |
| 025-00                                                                                                                                                                                                                                                                         | 6970-00 & 025-006971-00                                                                             | SF3                  |                                                             | ,20                                           |  |  |  |  |
| Descript                                                                                                                                                                                                                                                                       | ion of Variance Requested:                                                                          |                      |                                                             |                                               |  |  |  |  |
| Reloca                                                                                                                                                                                                                                                                         | Relocate and replace existing east portion of privacy fence to be on/near the new property line.    |                      |                                                             |                                               |  |  |  |  |
|                                                                                                                                                                                                                                                                                | STAFF USE ONLY - Code Section(s) & Description of Variance:<br>Chapter 1771.03(h) - Lence standards |                      |                                                             |                                               |  |  |  |  |
| APPLICA                                                                                                                                                                                                                                                                        | ANT Name (primary contact) -do <u>not</u>                                                           | use a business name: | Applicant Address                                           | :                                             |  |  |  |  |
| David V                                                                                                                                                                                                                                                                        | Vehner                                                                                              |                      | 217 Maybank Co                                              | purt                                          |  |  |  |  |
| Applicar                                                                                                                                                                                                                                                                       | Applicant E-mail:                                                                                   |                      |                                                             | lo.:                                          |  |  |  |  |
| dlwehn                                                                                                                                                                                                                                                                         | ner@aep.com                                                                                         |                      | 614-204-0320                                                |                                               |  |  |  |  |
| BUSINES                                                                                                                                                                                                                                                                        | BUSINESS Name (if applicable):                                                                      |                      |                                                             |                                               |  |  |  |  |
| ATTORN                                                                                                                                                                                                                                                                         | ATTORNEY/AGENT Name:                                                                                |                      |                                                             | Attorney/Agent Address:                       |  |  |  |  |
| Attorney                                                                                                                                                                                                                                                                       | Attorney/Agent E-Mail:                                                                              |                      |                                                             | Attorney/Agent Phone No.:                     |  |  |  |  |
|                                                                                                                                                                                                                                                                                | ONAL CONTACTS (please list all app                                                                  | licable contacts)    |                                                             |                                               |  |  |  |  |
| Name(s) Contract                                                                                                                                                                                                                                                               |                                                                                                     |                      | Contact Information (phone no./email):                      |                                               |  |  |  |  |
| Develop                                                                                                                                                                                                                                                                        |                                                                                                     |                      |                                                             |                                               |  |  |  |  |
|                                                                                                                                                                                                                                                                                |                                                                                                     |                      |                                                             |                                               |  |  |  |  |
| Architect                                                                                                                                                                                                                                                                      | ×                                                                                                   |                      |                                                             |                                               |  |  |  |  |
| PROPERTY OWNER Name: (if different from Applicant)                                                                                                                                                                                                                             |                                                                                                     |                      | Property Owner Contact Information (phone no./email):       |                                               |  |  |  |  |
| APPLICANT SIGNATURE BELOW CONFIRMS THE SUBMISSION REQUIREMENTS HAVE BEEN COMPLETED (see page 2)                                                                                                                                                                                |                                                                                                     |                      |                                                             |                                               |  |  |  |  |
| I certify that the information on this application is complete and accurate to the best of my knowledge, and that the project as described, if approved, will be completed in accordance with the conditions and terms of that approval.  Applicant Signature:  Date: 17/17/19 |                                                                                                     |                      |                                                             |                                               |  |  |  |  |
| INTERNAL USE                                                                                                                                                                                                                                                                   | Zoning File No. $\sqrt{-0.338-20}$ PC Meeting Date: PC File No.                                     | DATE.                | 10 21 12                                                    | PAID: 250.00  DATE: 1220-19  CHECK#: 8423 CC# |  |  |  |  |