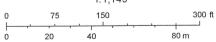

## 025O059B 04900

Pavement

Easements

Sources: Esri, HERE, Garmin, Intermap, increment P Corp., GEBCO, USGS, FAO, NPS, NRCAN, GeoBase, IGN, Kadaster NL, Ordnance Survey, Esri Japan, METI, Esri China (Hong Kong), swisstopo, © OpenStreetMap contributors, and the GIS User Community Columbus GIS

MAP(GIS)

Generated on 12/10/2018 at 01:29:18 PM

Parcel ID 02500085000

Map Routing No 0250059B 04900

Owner MCTR PROPERTIES LTD

Location 275 JOHNSTOWN RD

This drawing is prepared for the real property inventory within this county. It is compiled from recorded deeds, survey plats, and other public records and data. Users of this drawing are notified that the public primary information source should be consulted for verification of the information contained on this drawing. The county and the mapping companies assume no legal responsibilities for the information contained on this drawing. Please notify the Franklin County GIS Division of any discrepancies.