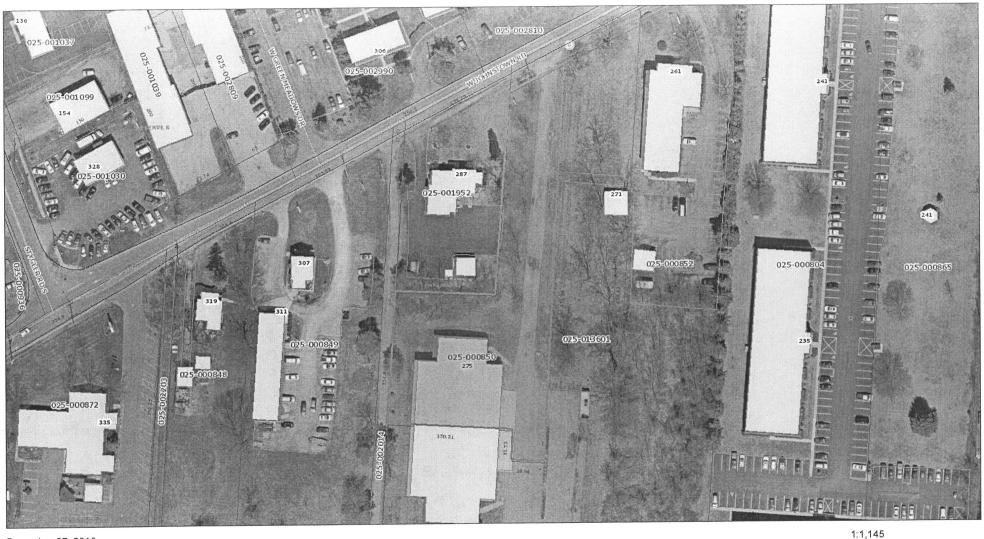

# Statement of the relationship of the proposed use to the adjacent property and land use.

**Business: Lind Automotive** 

Business address: 275 W. Johnstown Rd. Gahanna, Ohio 43230

Given the very close proximity of both our old location and our new location (2 of the 3 contiguous properties will remain the same), the conditional use approval will only improve our relationship with the immediate surrounding properties since the facility is much newer and cleaner. The current property was also last used for automotive repair without any issues that I currently know of.

275 W. Johnstown Rd. is adjacent to 3 contiguous properties;

277 W. Johnstown Rd. (residence), and 295 W. Johnstown Rd (Renew Wellness) that are adjacent to both our old and new property. We have already been neighbors for over 10 years now and both property owners are current customers of ours, so that relationship will not change.

277 W. Johnstown Rd. (Soccer Locker/Adsco), will be a new neighbor (they are also current customers of ours), Soccer Locker is an indoor soccer training facility.

# **List of contiguous property owners**

Soccer Matters LLC.

277 W. Johnstown Rd.

Gahanna, Oh 43230

**Renew Wellness** 

287 W. Johnstown Rd.

Gahanna, Oh 43230

William & Michelle Morman

#### **Request Summary**

This is a conditional use request to allow for automotive repair for property located at 275 W Johnstown Rd. The property is zoned Community Commercial (CC) and is developed with a building and parking area. The existing building is located on two lots with one portion of the building occupied by Locker Soccer Academy. If the conditional use is approved, it appears that no additional Planning Commission applications would be necessary as no external site improvements are proposed or required at this time.