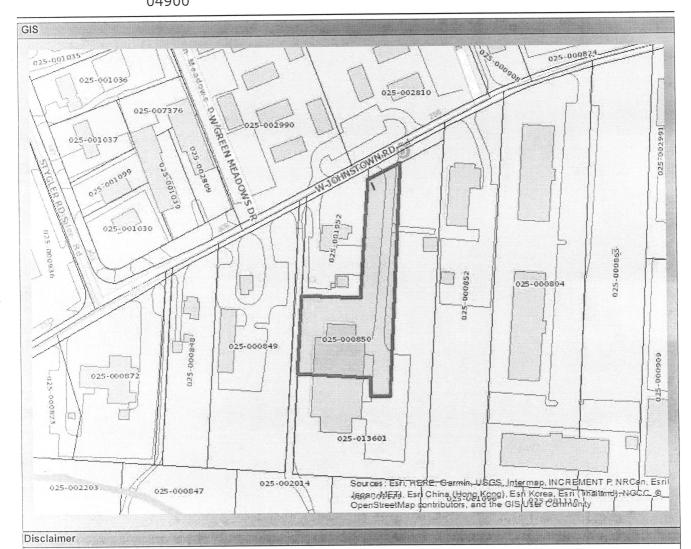

# Exhibit "A-2"

Situated in the State of Ohio, County of Franklin, City of Gahanna and located within Quarter Township 4, Township 1 North, Range 17 West, United States Military Lands, and being out of that 2 acre (excepting that 0.653 acre) and 1.027 acres of those tracts described in a deed to EAS PROPERTIES, LLC of record in Instrument Number 200602170031734 and that 2 acre tract described as Parcel I in a deed to GLEN LEHMAN AND VICKI LEHMAN, of record in 200302040035376 and being further described as follows:

Beginning for Reference at a rail spike set at the northeasterly corner of said Parcel I, the northwesterly corner of a 2 acre tract described in a deed to UNITED PROFESSIONAL BUILDING CO., of record in ORV 12331, Page J16, in the centerline of Johnstown Road; thence South 01 degrees 55 minutes 00 seconds West along the easterly line of said Parcel I, the westerly line of said 2 acre tract, passing a ½ inch rebar found (no cap) at a distance of 28.03 feet, a total distance of 35.06 feet to an iron pin set; thence South 60 degrees 44 minutes 30 seconds West along a new line though said Parcel I, a distance of 95.00 feet to an iron pin set at the **True Point of Beginning**;

thence South 01 degrees 55 minutes 00 seconds West, a distance of 471.38 feet to an iron pin set;

thence North 88 degrees 05 minutes 00 seconds West, a distance of 38.98 feet to a rail spike set;

thence North 02 degrees 01 minutes 07 seconds East, a distance of 35.53 feet to a rail spike set;

thence North 87 degrees 58 minutes 27 seconds West passing through a party wall of a one-story steel building, a distance of 150.51 feet to an iron pin set in the westerly line of said 2 acre tract, in the easterly line of a 2.851 acre tract described in a deed to MALCOLM R. STEELE AND JOSEPHINE M. STEELE of record in ORV 32847, Page G10;

thence North 01 degrees 52 minutes 20 seconds East along the westerly line of said 2 acre tract, the easterly line of said 2.851 acre tract, a distance of 153.85 feet to a ¾ inch iron pipe found (cap id "Hoy Surv") being the southwesterly corner of a 0.653 acre tract described in a deed to B&C INVESTMENTS, of record in Instrument Number 200502230032347;

thence South 88 degrees 07 minutes 40 seconds East along the southerly line of said 0.653 acre tract, a distance of 119.42 feet to a 1-inch iron pipe found (no cap);

thence North 01 degrees 55 minutes 00 seconds East along the easterly line of said 0.653 acre tract, a distance of 239.19 feet to an iron pin set;

thence North 60 degrees 44 minutes 30 seconds East along a new line into said 2 acre tract, a distance of 81.96 feet to the **Point of Beginning containing 1.121 acres, more or less** of which 0.281 acre is within Auditor Parcel No. 025-000851 and 0.840 acre is within Auditor Parcel No. 025-000850.

Bearings are based on the centerline of Johnstown Road as described of record in Instrument Number 200602170031734 and given as North 60 degrees 44 minutes 30 seconds East.

References described hereon refer to those found in the Recorder's Office, Franklin County, Ohio.

Iron pins set consist of a 5/8" rebar, thirty (30) inches in length, with a yellow plastic cap inscribed: "R M Foster S-7729."

earthmetric, LLC

Robert M. Foster, P.S. Registered Professional Surveyor No. S-7729