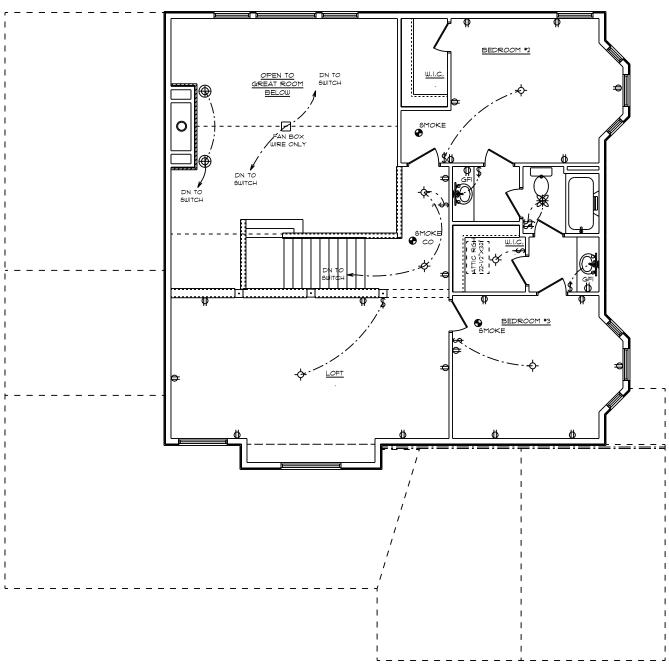

MACHER HOMES

2XIO HEADERS (2) 2X6 JACK \$ (2) 2X6 KING STUDS BETWEEN WINDOWS



ELECTRICAL NOTES:

\* ALL ELECTRICAL WORK TO CONFORM TO 2014 NEC

\* ALL \$MOKE DETECTORS TO BE INTER-CONNECTED WITH BATTERY BACKUP

\* I ARC FAULT PER BEDROOM

\* GARAGE DOOR LOW VOLTAGE WIRING BY ELECTRICIAN

\* TWO SEPARATE KITCHEN GENERAL ELECTRIC OUTLET CIRCUITS FED BY NUMBER 12 WIRE

ON 20 AMP BREAKERS REQUIRED IN KITCHEN

\* ALL OUTLETS INSTALLED IN BATHROOMS,
GARAGES, UNFINISHED BASEMENTS, OUTLETS

LOCATED WIN & -O" OF LAUNDRY, UTILITY, WET

BAR SINKS & ALL OUTLETS SERVING KITCHEN

COUNTER TOP SURFACES SHALL HAVE GFC!

PROTECTION.

\* ALL OUTLETS TO BE INSTALLED ACCORDING TO
SECTION 210.52 OF THE 2014 NEC

\* PROGRAMMABLE THERMOSTAT

\* ALL BATH VANITY LIGHT FIXTURE GLOBES TO
BE MOUNTED OPEN END DOWN



OLIVIA / CUSTOM SECOND FLOOR PLAN

8' CEILING HEIGHT ELECTRICAL PLAN





|                                         |                                        |                              | ** ** **                                         | GEM VII                                 | YYL WINDO                                        |                                        |                        |                                 |