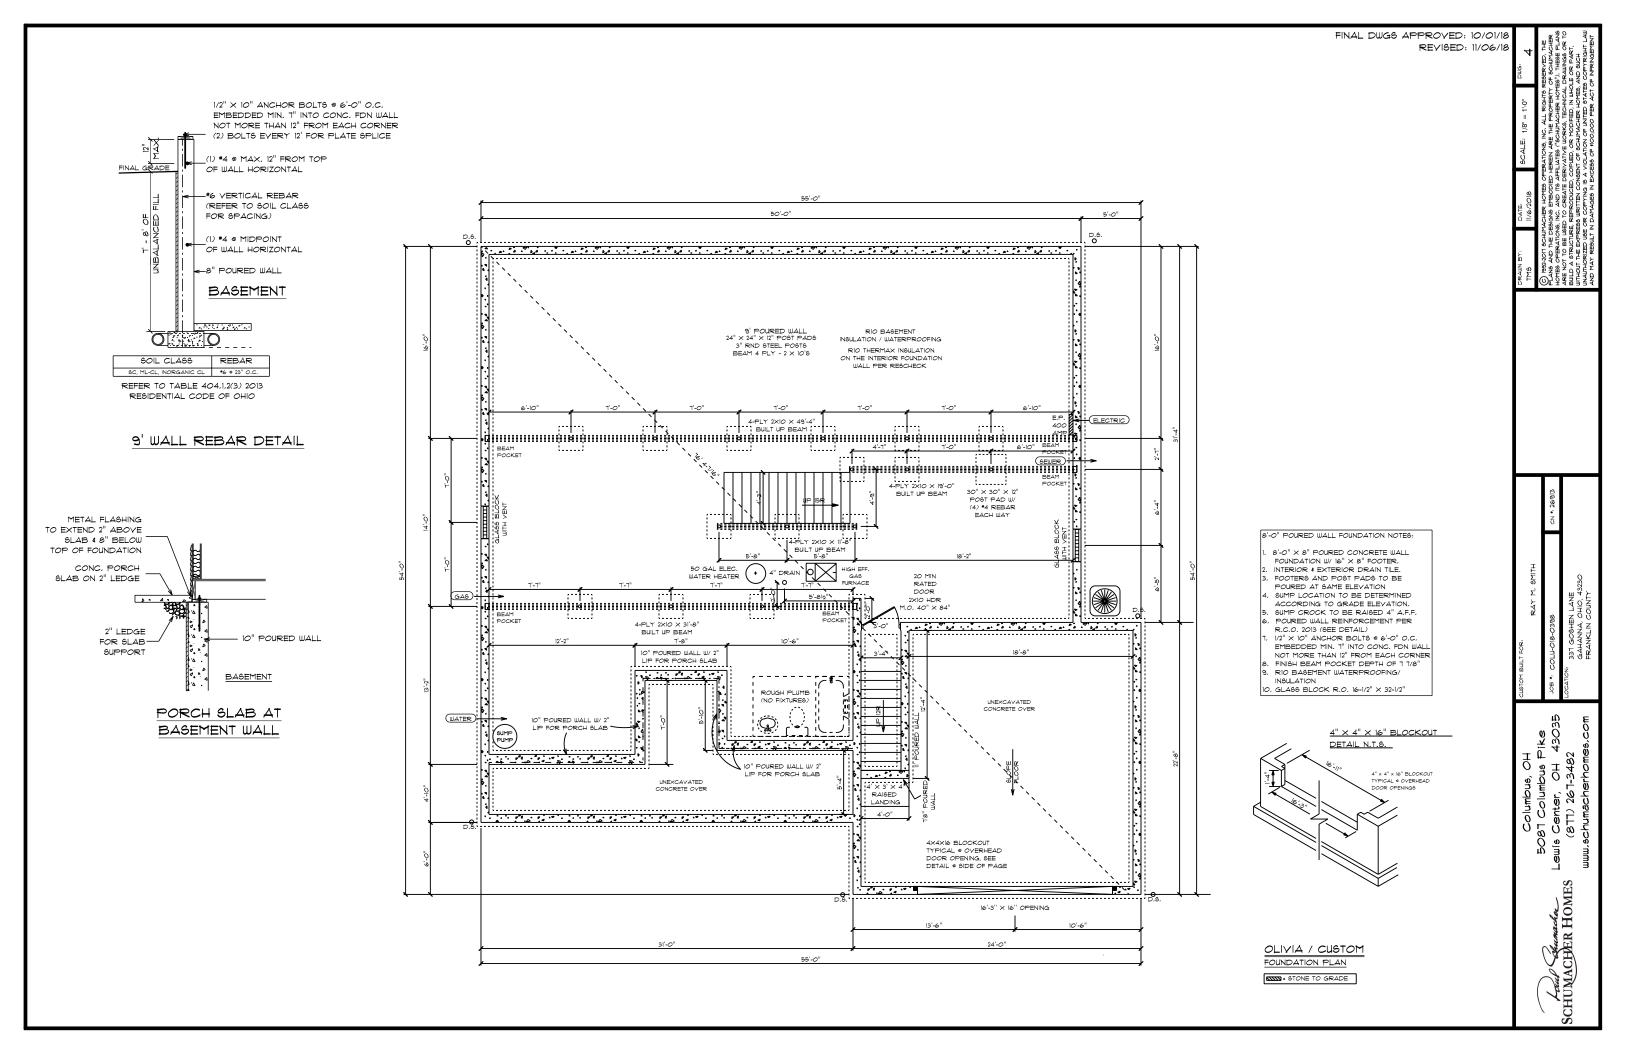

|
| FIRST FLOOR PLAN          | Т    |
| FIRST FLOOR ELECTRICAL    | 8    |
| SECOND FLOOR JOIST LAYOUT | 9    |
| SECOND FLOOR PLAN         | 10   |
| SECOND FLOOR ELECTRICAL   | 11   |
| CROSS SECTION             | 12   |
| CABINET PLAN              | 13   |
| WINDOW SCHEDULE           | 14   |

PI AN INDEX

NAILING PATTERN FOR APLY BEAM. USE 10d NAILS 32" O.C. AT TOP AND BOTTOM AND STAGGERED, 2 NAILS AT EACH END & EACH SPLICE

### ROOF YENT CALCULATIONS

ATTIC AREA 1888 SQ. FT. X BASE (576/2400) = .24 453 SQ, INCHES REQUIRED RIDGE YENT AND SOFFIT VENT (1 PER 300 SQ. FT. 15 SQ, INCHES PER 1 LINEAL FOOT OF RIDGE YENT 453 / 15 = 30' REQUIRED RIDGE VENT 90' PROVIDED RIDGE YENT 5,289 SQ, INCHES PER I LINEAL FOOT OF SOFFIT 453 / 5,289 = 86' REQUIRED SOFFIT VENT 101' PROVIDED SOFFIT YENT







| ELECTRICAL LEGEND |       |                       |  |  |  |  |  |  |  |
|-------------------|-------|-----------------------|--|--|--|--|--|--|--|
| ELECTRICAL        | COUNT | SYMBOL                |  |  |  |  |  |  |  |
| 400 SERVICE       | 1     | 400 AMP<br>SERVICE    |  |  |  |  |  |  |  |
| DETECT CO - SMOKE | 1     | \$MOKE<br><b>⊕</b> co |  |  |  |  |  |  |  |
| LIGHT             | 3     | ф                     |  |  |  |  |  |  |  |
| LIGHT PULL SWITCH | 8     | -                     |  |  |  |  |  |  |  |
| OUTLET GFI        | 3     | GFI<br><b>d</b>       |  |  |  |  |  |  |  |
| SWITCH 3-WAY      | 2     | \$<br>\$              |  |  |  |  |  |  |  |

FOUNDATION ELECTRICAL NOTES:

· ALL ELECTRICAL WORK TO CONFORM TO 2014 NEC

2014 NEC

\* ALL \$MOKE DETECTORS TO BE INTERC