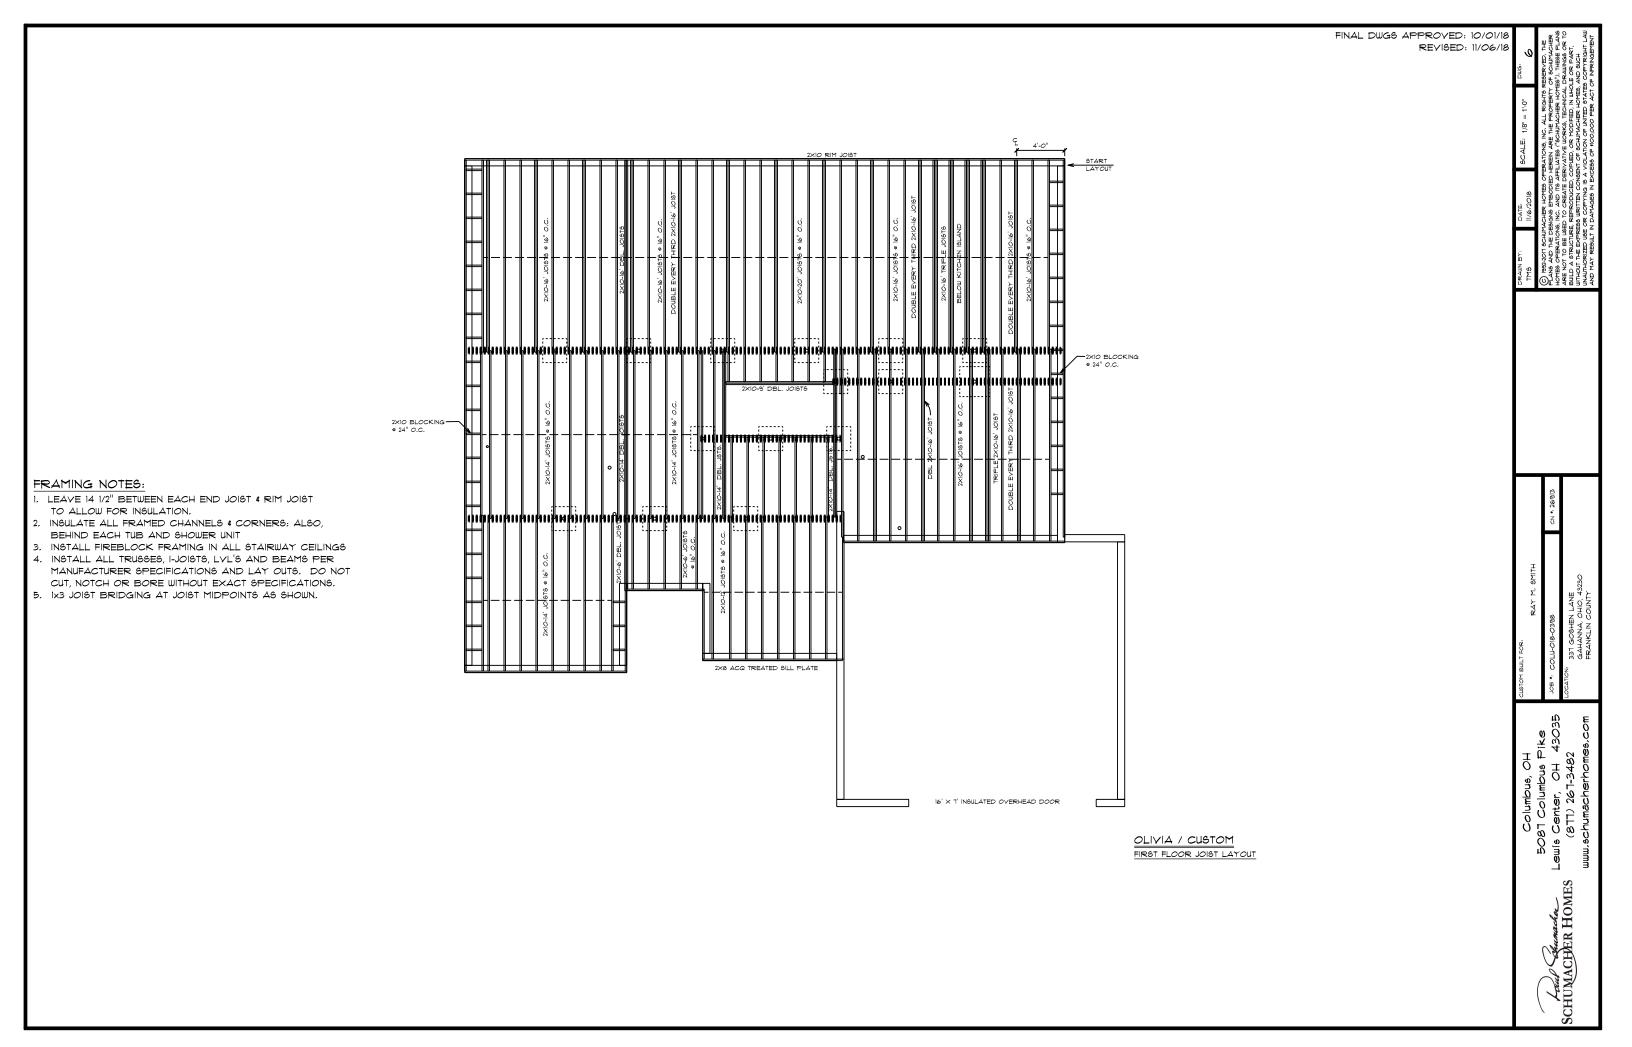

|  |  |  |  |  |  |  |
| OUTLET GFI        | 3     | GFI<br><b>d</b>       |  |  |  |  |  |  |  |
| SWITCH 3-WAY      | 2     | \$<br>\$              |  |  |  |  |  |  |  |

FOUNDATION ELECTRICAL NOTES:

· ALL ELECTRICAL WORK TO CONFORM TO 2014 NEC

2014 NEC

\* ALL \$MOKE DETECTORS TO BE INTERCONNECTED WITH A BATTERY BACKUP

\* ALL OUTLETS INSTALLED IN BATHROOMS,
GARAGES, UNFINISHED BASEMENT AREAS,
OUTLETS LOCATED WITHIN 6' OF LAUNDRY,
UTILITY, SINKS, AND ALL OUTLETS SERVING
KITCHEN TOP SURFACES SHALL HAVE GFCI
PROTECTION.

KITCHEN TOP SURFACES SHALL HAVE GFCI PROTECTION.

SUMP RECEPTACLE TO BE LOCATED NEXT TO SUMP,
ALL OUTLETS TO BE INSTALLED ACCORDING TO SECTION 210.52 OF THE 2014 NEC

ELECTRICAL PANEL TO BE GROUNDED OUTSIDE PER CODE.

WIRE FURNACE.



OLIVIA / CUSTOM FOUNDATION PLAN





| IGS APPROVED: 10/01/18<br>REVISED: 11/06/18 | DWG: | EESERVED. THE OF SCHUMACHER SS", THESE PLANS DRAWINGS OR TO LE OR PART, AND SUCH S COPTRIGHT LAW OF INFRINGEMENT |
|---------------------------------------------|------|------------------------------------------------------------------------------------------------------------------|
|                                             | 0    | GHTS REERTY REPORT NICAL NICAL NUMBO OMES,                                                                       |

| ELECTRICAL LEGEND       |       |                      |  |  |  |  |  |
|-------------------------|-------|----------------------|--|--|--|--|--|
| ELECTRICAL              | COUNT | SYMBOL               |  |  |  |  |  |
| + FAN BOX               | 1     | FAN BOX<br>WIRE ONLY |  |