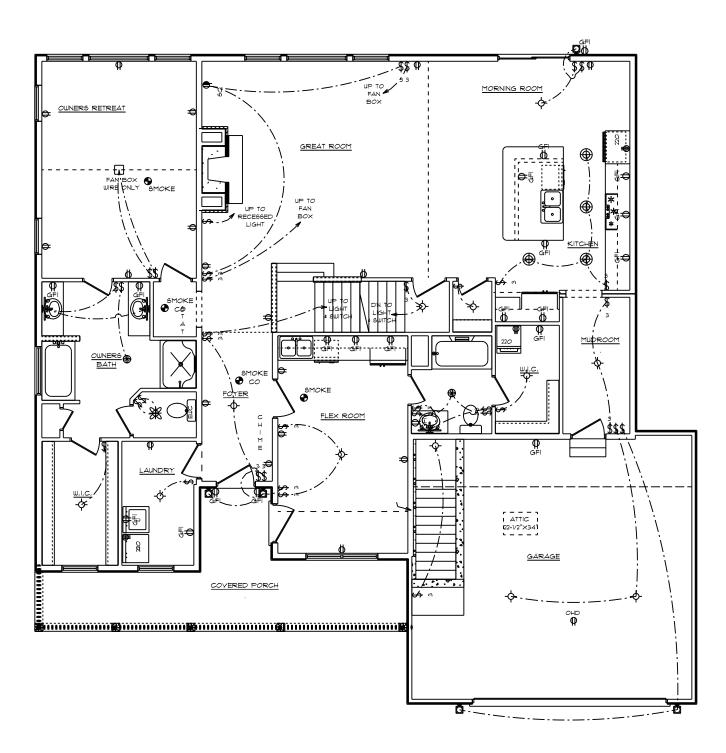

TES:

   ALL ELECTRICAL WORK TO CONFORM TO
  2014 NEC

   ALL \$MOKE DETECTORS TO BE INTERCONNECTED WITH BATTERY BACKUP

   I ARC FAULT PER BEDROOM

- I ARC FAULT PER BEDROOM
  I GARAGE DOOR LOW VOLTAGE WIRING BY
  ELECTRICIAN
  I TWO 8EPARATE KITCHEN GENERAL ELECTRIC
  OUTLET CIRCUITS FED BY NUMBER 12 WIRE
  ON 20 AMP BREAKERS REQUIRED IN KITCHEN
  I ALL OUTLETS INSTALLED IN BATHROOMS,
  GARAGES, UNFINISHED BASEMENTS, OUTLETS
  LOCATED WIN 6'-0" OF LAUNDRY, UTILITY, WET
  BAR SINKS \$ ALL OUTLETS SERVING KITCHEN
  COUNTER TOP SURFACES SHALL HAVE GFCI
  PROTECTION.
  ALL OUTLETS TO BE INSTALLED ACCORDING TO
- PROTECTION.

  ALL OUTLETS TO BE INSTALLED ACCORDING TO SECTION 210.52 OF THE 2014 NEC

  PROGRAMMABLE THERMOSTAT

  ALL BATH VANITY LIGHT FIXTURE GLOBES TO BE MOUNTED OPEN END DOWN



OLIVIA / CUSTOM FIRST FLOOR PLAN 8' CEILING HEIGHT ELECTRICAL PLAN

SCHUMACHER HOMES

Columbus, OH
5081 Columbus Pike
Lewis Center, OH 43035
(811) 261-3482
www.schumacherhomes.com

Could Chumacher SCHUMACHER HOMES



FRAMING NOTES:

I. III-78" I-JOISTS © IS" ON CENTER

2. LEAVE I4 1/2" BETWEEN EACH END JOIST & RIM JOIST TO ALLOW FOR INSULATION.

3. INSULATE ALL FRAMED CHANNELS & CORNERS; ALSO, BEHIND EACH TUB AND SHOWER UNIT

4. INSTALL FIREBLOCK FRAMING IN ALL STAIRWAY CEILINGS

5. INSTALL ALL TRUSSES, I-JOISTS, LYL'S AND BEAMS PER MANUFACTURER SPECIFICATIONS AND LAY OUTS, DO NOT CUT, NOTCH OR BORE WITHOUT EXACT SPECIFICATIONS

6. 2X4 CRUSHPROOF SOLID BLOCKING AT BAY ENDS (ONE PER BAY)



Columbus, OH 5087 Columbus Pike Lewis Center, OH 43035 (877) 267-3482 www.schumacherhom

SCHUMACHER