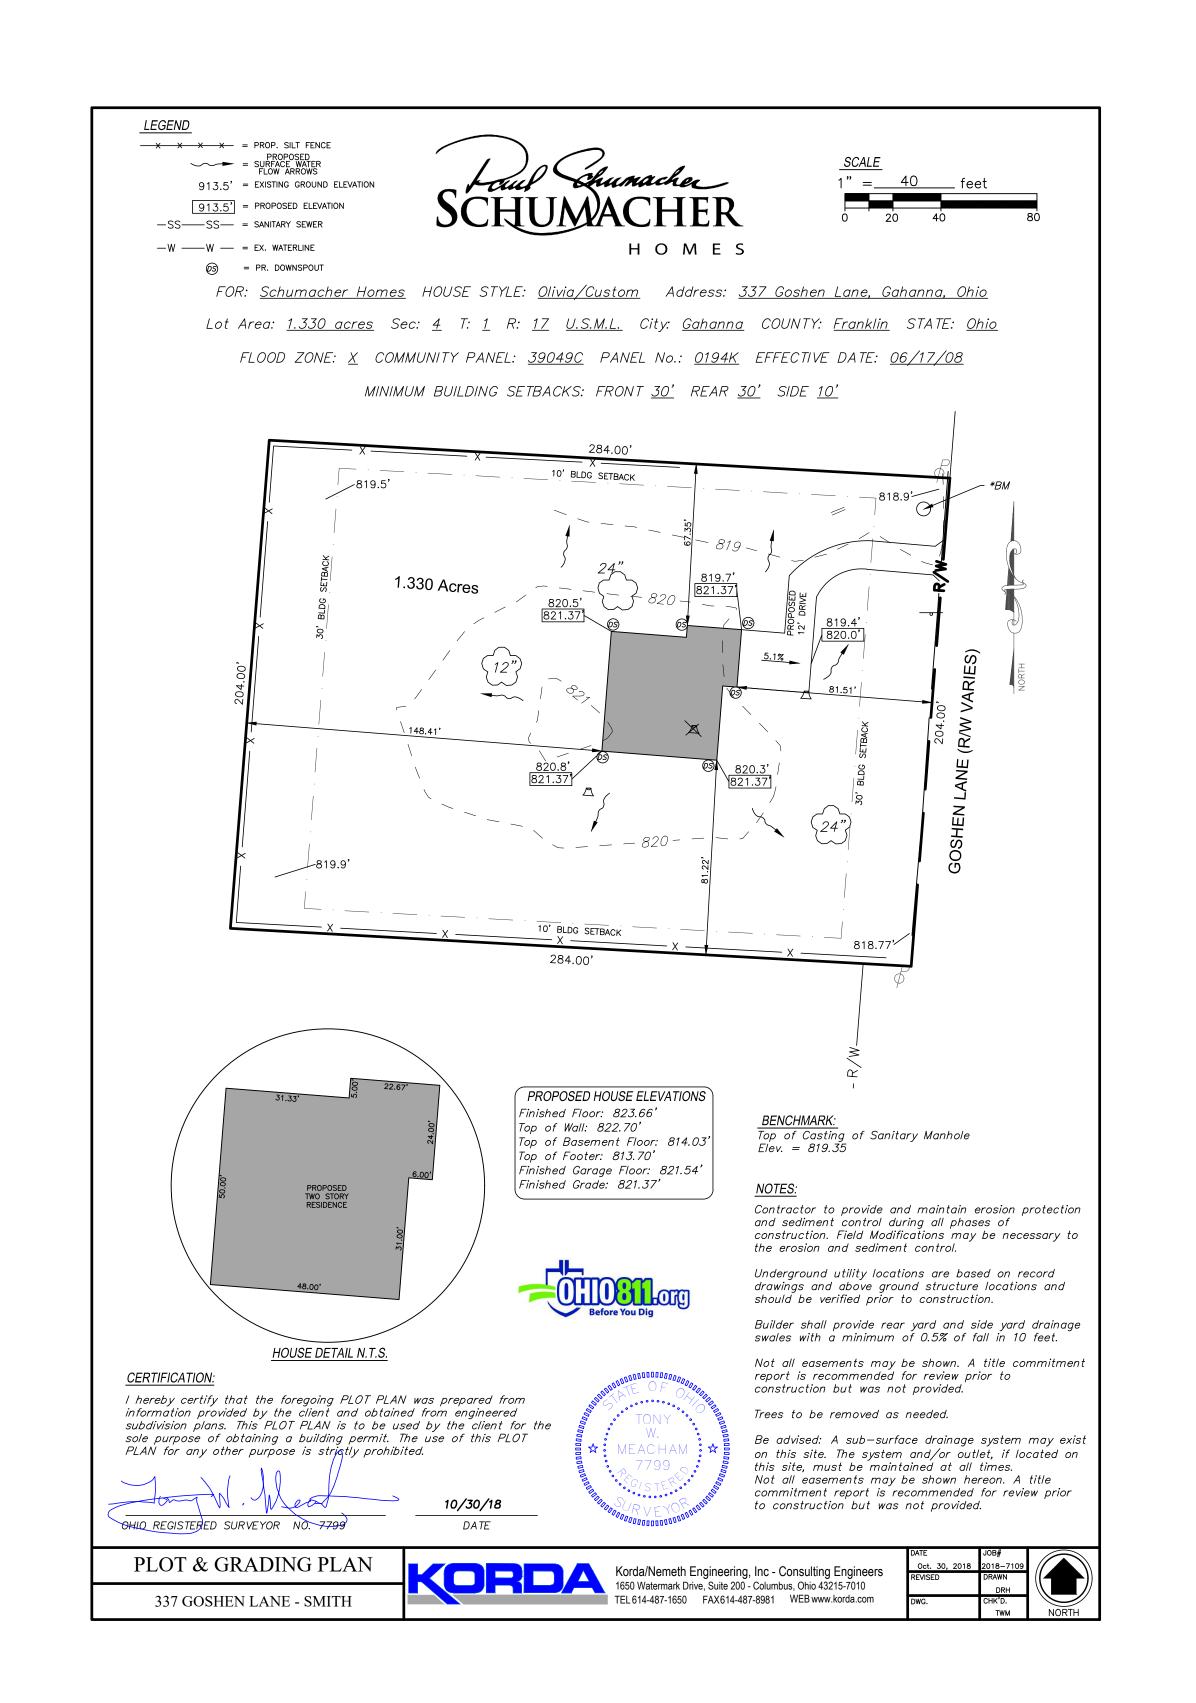

eyance; b) Conditions, restrictions and easements of record.

Prior Instrument Reference: Deed Volume 3568, page 11

WITNESS his/her/their hand, this 31st day of January, 2001.

Signed and acknowledged in the presence of:

> Mary B. Colopy, by William S. T. W. Colopy, her Attorney-in-Fact

STATE OF OHIO, COUNTY OF FRANKLIN, SS:

The foregoing instrument was acknowledged before me this 31st day of by Mary E. Colony, by William D. Colopy, her Attorney-in-Fact.

Notary Public
In and for the State of Ohio
My Commission Expires
November 15, 2004

sude & Deckier Notary Public

Griffith & Worth, Attorneys at Law

1597 Brice Road, Reynoldsburg, Ohio 43068

TRANSFERRED TRANSFERRED

FEB 1 3 2003 JUSEPH W. TESTA AUDITOR FRANKLIN COUNTY, OHIQ.

JOSEPH W. TESTA FRANKLIN COUNTY AUDITOR

CONTEYANCE TAX



# SCHUMACHER HOMES, INC. RAY M. SMITH 337 GOSHEN LANE GAHANNA, OHIO 43230

FRANKLIN COUNTY

### I.R.C. SECTION 602.8 FIRESTOPPING REQUIRED

- . IN CONCEALED SPACES OF STUD WALLS AND PARTITIONS, INCLUDING FURRED SPACES, AND PARALLEL ROWS OF STUDS OR STAGGERED
  - 1.1. VERTICALLY AT THE CEILING AND FLOOR LEVELS.
  - 1.2. HORIZONTALLY AT INTERVALS NOT EXCEEDING 10 FEET.
- 2. AT ALL INTERCONNECTIONS BETWEEN CONCEALED VERTICAL AND HORIZONTAL SPACES SUCH AS OCCUR AT SOFFITS, DROP CEILINGS, COVE CEILINGS, ETC.,
- 3. IN CONCEALED SPACES BETWEEN STAIR STRINGERS
- AT THE TOP AND BOTTOM OF THE RUN.
- ENCLOSED SPACES UNDER STAIRS: SECTION R311.2.2:
- ENCLOSED SPACES UNDER STAIRS WILL HAVE WALLS, UNDER STAIR SURFACE AND ANY SOFFITS PROTECTED ON THE ENCLOSED SIDE WITH 1/2-INCH GYPSUM
- 4. AT OPENINGS