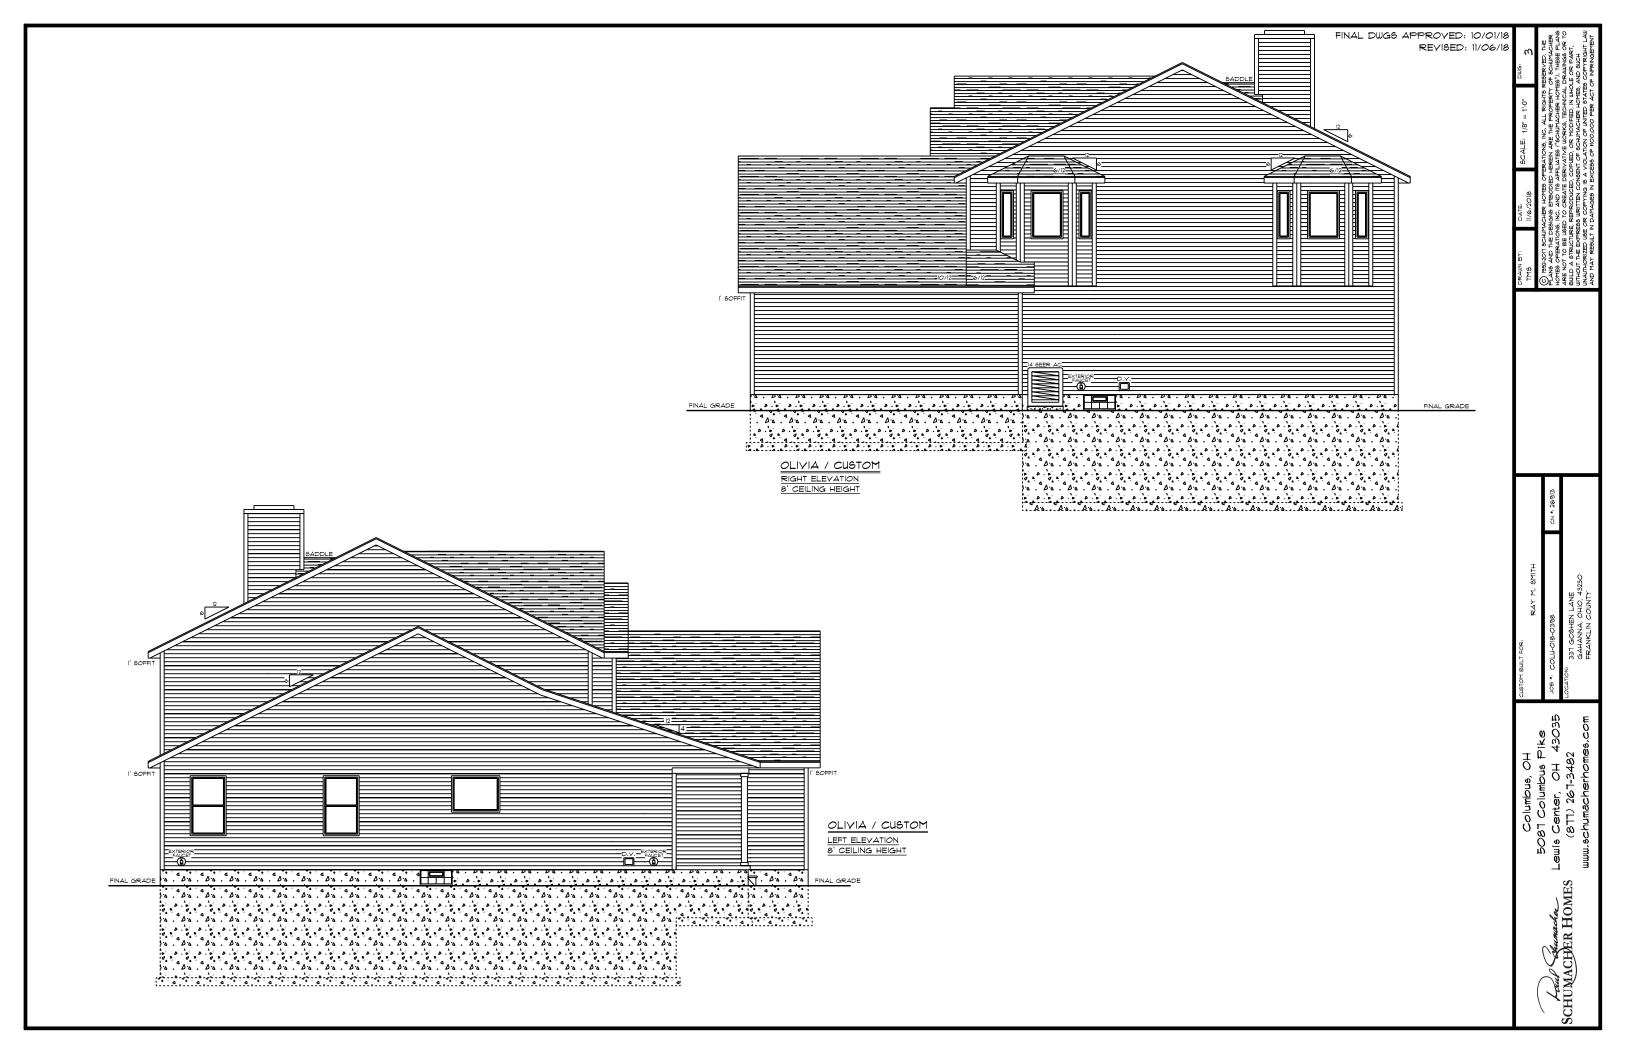

|
| FIRST FLOOR PLAN          | Т    |
| FIRST FLOOR ELECTRICAL    | 8    |
| SECOND FLOOR JOIST LAYOUT | 9    |
| SECOND FLOOR PLAN         | 10   |
| SECOND FLOOR ELECTRICAL   | 11   |
| CROSS SECTION             | 12   |
| CABINET PLAN              | 13   |
| WINDOW SCHEDULE           | 14   |

PI AN INDEX

NAILING PATTERN FOR APLY BEAM. USE 10d NAILS 32" O.C. AT TOP AND BOTTOM AND STAGGERED, 2 NAILS AT EACH END & EACH SPLICE

### ROOF YENT CALCULATIONS

ATTIC AREA 1888 SQ. FT. X BASE (576/2400) = .24 453 SQ, INCHES REQUIRED RIDGE YENT AND SOFFIT VENT (1 PER 300 SQ. FT. 15 SQ, INCHES PER 1 LINEAL FOOT OF RIDGE YENT 453 / 15 = 30' REQUIRED RIDGE VENT 90' PROVIDED RIDGE YENT 5,289 SQ, INCHES PER I LINEAL FOOT OF SOFFIT 453 / 5,289 = 86' REQUIRED SOFFIT VENT 101' PROVIDED SOFFIT YENT







| ELECTRICAL LEGEND |       |                       |  |  |  |  |  |  |  |
|-------------------|-------|-----------------------|--|--|--|--|--|--|--|
| ELECTRICAL        | COUNT | SYMBOL                |  |  |  |  |  |  |  |
| 400 SERVICE       | 1     | 400 AMP<br>SERVICE    |  |  |  |  |  |  |  |
| DETECT CO - SMOKE | 1     | \$MOKE<br><b>⊕</b> co |  |  |  |  |  |  |  |
| LIGHT             | 3     | ф                     |  |  |  |  |  |  |  |
| LIGHT PULL SWITCH | 8     | -                     |  |  |  |  |  |  |  |
| OUTLET GFI        | 3     | GFI<br><b>d</b>       |  |  |  |  |  |  |  |
| SWITCH 3-WAY      | 2     | \$<br>\$              |  |  |  |  |  |  |  |

FOUNDATION ELECTRICAL NOTES:

· ALL ELECTRICAL WORK TO CONFORM TO 2014 NEC

2014 NEC

\* ALL \$MOKE DETECTORS TO BE INTE