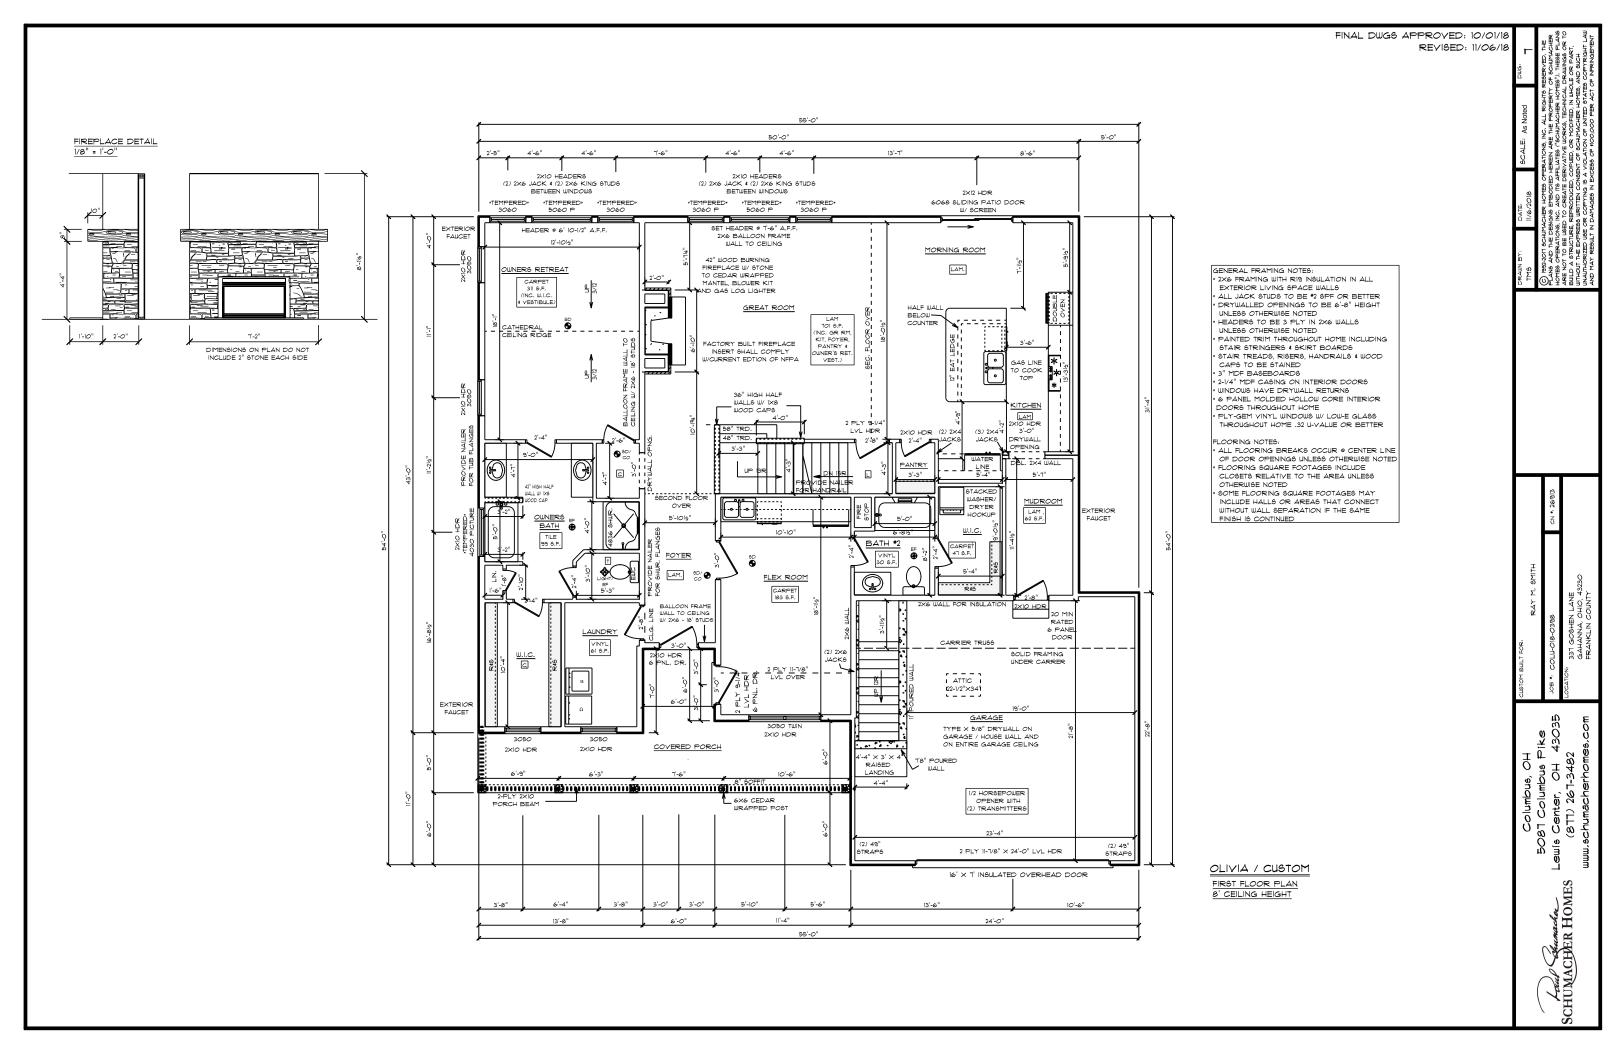

|  |  |  |  |  |  |
| OUTLET GFI        | 3     | GFI<br><b>d</b>       |  |  |  |  |  |  |  |
| SWITCH 3-WAY      | 2     | \$<br>\$              |  |  |  |  |  |  |  |

FOUNDATION ELECTRICAL NOTES:

· ALL ELECTRICAL WORK TO CONFORM TO 2014 NEC

2014 NEC

\* ALL \$MOKE DETECTORS TO BE INTERCONNECTED WITH A BATTERY BACKUP

\* ALL OUTLETS INSTALLED IN BATHROOMS,
GARAGES, UNFINISHED BASEMENT AREAS,
OUTLETS LOCATED WITHIN 6' OF LAUNDRY,
UTILITY, SINKS, AND ALL OUTLETS SERVING
KITCHEN TOP SURFACES SHALL HAVE GFCI
PROTECTION.

KITCHEN TOP SURFACES SHALL HAVE GFCI PROTECTION.

SUMP RECEPTACLE TO BE LOCATED NEXT TO SUMP,
ALL OUTLETS TO BE INSTALLED ACCORDING TO SECTION 210.52 OF THE 2014 NEC

ELECTRICAL PANEL TO BE GROUNDED OUTSIDE PER CODE.

WIRE FURNACE.



OLIVIA / CUSTOM FOUNDATION PLAN





| IGS APPROVED: 10/01/18<br>REVISED: 11/06/18 | DWG: | EESERVED. THE OF SCHUMACHER SS", THESE PLANS DRAWINGS OR TO LE OR PART, AND SUCH S COPTRIGHT LAW OF INFRINGEMENT |
|---------------------------------------------|------|------------------------------------------------------------------------------------------------------------------|
|                                             | 0    | GHTS REERTY REPORT NICAL NICAL NUMBO OMES,                                                                       |

| ELECTRICAL LEGEND       |       |                      |  |  |  |  |  |
|-------------------------|-------|----------------------|--|--|--|--|--|
| ELECTRICAL              | COUNT | SYMBOL               |  |  |  |  |  |
| + FAN BOX               | 1     | FAN BOX<br>WIRE ONLY |  |  |