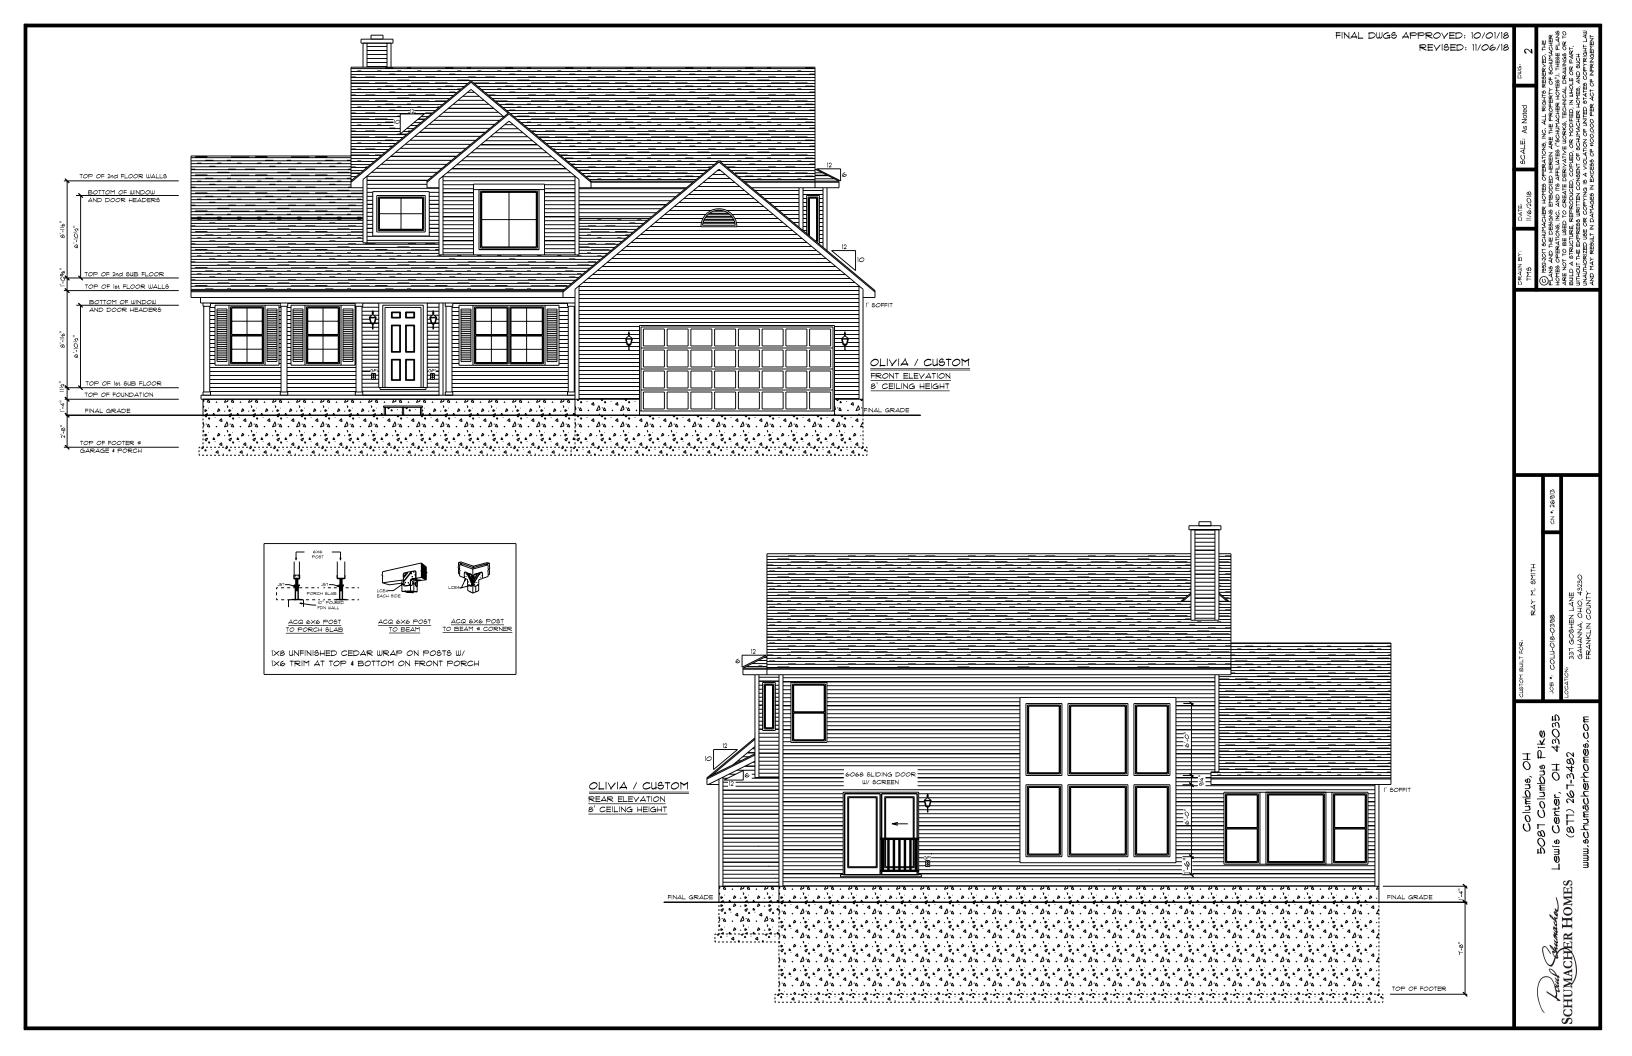

|
| FIRST FLOOR PLAN          | Т    |
| FIRST FLOOR ELECTRICAL    | 8    |
| SECOND FLOOR JOIST LAYOUT | 9    |
| SECOND FLOOR PLAN         | 10   |
| SECOND FLOOR ELECTRICAL   | 11   |
| CROSS SECTION             | 12   |
| CABINET PLAN              | 13   |
| WINDOW SCHEDULE           | 14   |

PI AN INDEX

NAILING PATTERN FOR APLY BEAM. USE 10d NAILS 32" O.C. AT TOP AND BOTTOM AND STAGGERED, 2 NAILS AT EACH END & EACH SPLICE

### ROOF YENT CALCULATIONS

ATTIC AREA 1888 SQ. FT. X BASE (576/2400) = .24 453 SQ, INCHES REQUIRED RIDGE YENT AND SOFFIT VENT (1 PER 300 SQ. FT. 15 SQ, INCHES PER 1 LINEAL FOOT OF RIDGE YENT 453 / 15 = 30' REQUIRED RIDGE VENT 90' PROVIDED RIDGE YENT 5,289 SQ, INCHES PER I LINEAL FOOT OF SOFFIT 453 / 5,289 = 86' REQUIRED SOFFIT VENT 101' PROVIDED SOFFIT YENT







| ELECTRICAL LEGEND |       |                       |  |  |  |  |  |  |  |
|-------------------|-------|-----------------------|--|--|--|--|--|--|--|
| ELECTRICAL        | COUNT | SYMBOL                |  |  |  |  |  |  |  |
| 400 SERVICE       | 1     | 400 AMP<br>SERVICE    |  |  |  |  |  |  |  |
| DETECT CO - SMOKE | 1     | \$MOKE<br><b>⊕</b> co |  |  |  |  |  |  |  |
| LIGHT             | 3     | ф                     |  |  |  |  |  |  |  |
| LIGHT PULL SWITCH | 8     | -                     |  |  |  |  |  |  |  |
| OUTLET GFI        | 3     | GFI<br><b>d</b>       |  |  |  |  |  |  |  |
| SWITCH 3-WAY      | 2     | \$<br>\$              |  |  |  |  |  |  |  |

FOUNDATION ELECTRICAL NOTES:

· ALL ELECTRICAL WORK TO CONFORM TO 2014 NEC

2014 NEC

\* ALL \$MOKE DETECTORS TO BE IN