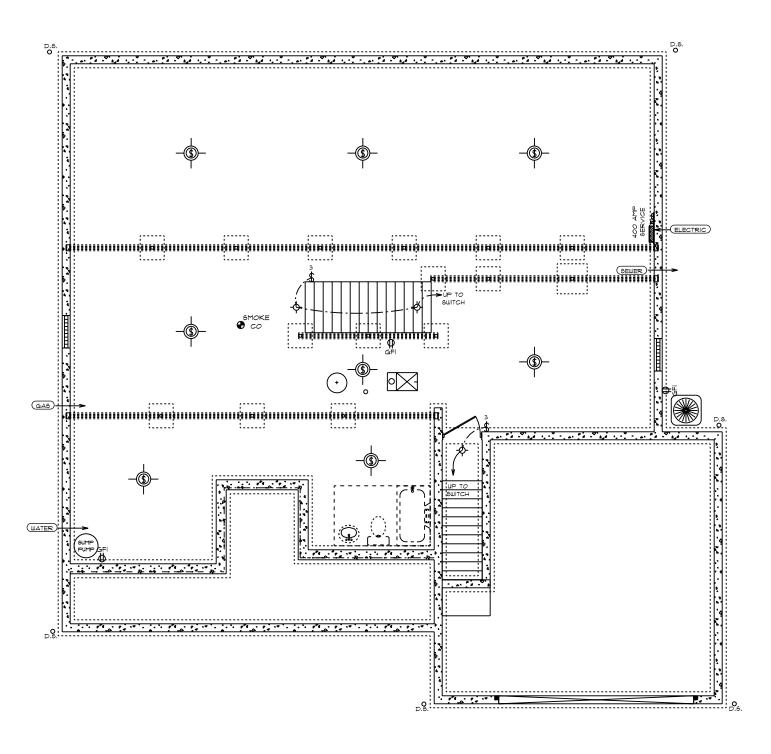

TCH | 8     | -                     |  |  |  |  |  |  |  |
| OUTLET GFI        | 3     | GFI<br><b>d</b>       |  |  |  |  |  |  |  |
| SWITCH 3-WAY      | 2     | \$<br>\$              |  |  |  |  |  |  |  |

FOUNDATION ELECTRICAL NOTES:

· ALL ELECTRICAL WORK TO CONFORM TO 2014 NEC

2014 NEC

\* ALL \$MOKE DETECTORS TO BE INTERCONNECTED WITH A BATTERY BACKUP

\* ALL OUTLETS INSTALLED IN BATHROOMS,
GARAGES, UNFINISHED BASEMENT AREAS,
OUTLETS LOCATED WITHIN 6' OF LAUNDRY,
UTILITY, SINKS, AND ALL OUTLETS SERVING
KITCHEN TOP SURFACES SHALL HAVE GFCI
PROTECTION.

KITCHEN TOP SURFACES SHALL HAVE GFCI PROTECTION.

SUMP RECEPTACLE TO BE LOCATED NEXT TO SUMP,
ALL OUTLETS TO BE INSTALLED ACCORDING TO SECTION 210.52 OF THE 2014 NEC

ELECTRICAL PANEL TO BE GROUNDED OUTSIDE PER CODE.

WIRE FURNACE.



OLIVIA / CUSTOM FOUNDATION PLAN





| IGS APPROVED: 10/01/18<br>REVISED: 11/06/18 | DWG: | EESERVED. THE OF SCHUMACHER SS", THESE PLANS DRAWINGS OR TO LE OR PART, AND SUCH S COPTRIGHT LAW OF INFRINGEMENT |
|---------------------------------------------|------|------------------------------------------------------------------------------------------------------------------|
|                                             | 0    | GHTS REERTY REPORT NICAL NICAL NUMBO OMES,                                                                       |

| ELECTRICAL LEGEND       |       |                      |  |  |  |  |  |
|-------------------------|-------|----------------------|--|--|--|--|--|
| ELECTRICAL              | COUNT | SYMBOL               |  |  |  |  |  |
| + FAN BOX               |