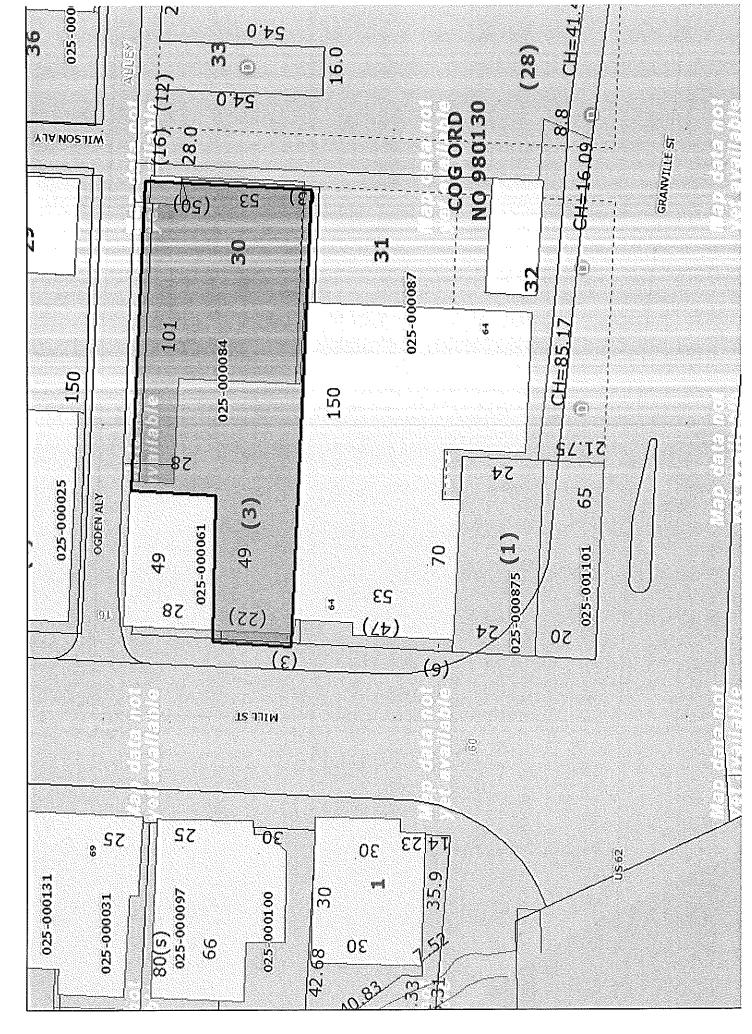

| Project/<br>62 Mill               | Property Address or Location:<br>Street                                                     |                                           | Project Name/E<br>The Keating F                       | Business Name (if applicable<br>irm, Ltd.                    | le):                                                             |
|-----------------------------------|---------------------------------------------------------------------------------------------|-------------------------------------------|-------------------------------------------------------|--------------------------------------------------------------|------------------------------------------------------------------|
| Parcel II                         | 0 No.(s):<br>25-000089-80                                                                   | Current Zoning:                           | 6-2 mB/                                               | Total Acreage:                                               |                                                                  |
| Please ch                         | heck all that apply:                                                                        | •                                         |                                                       |                                                              |                                                                  |
| S                                 | SITE PLAN LANDSCAPIN                                                                        | IG BUILDING                               | DESIGN DI                                             | EMOLITION only applicable to Code Chapter 1150, Olde Gahanna | SIGNAGE<br>- please use the Permanent<br>Sign Permit Application |
|                                   | nal Information (if applicable):<br>siding, paint color, and awning                         |                                           |                                                       |                                                              |                                                                  |
| APPLICA                           | ANT Name (primary contact) -do not                                                          | use a business name:                      | Applicant Add                                         | ress:                                                        |                                                                  |
| Brad Ke                           | eating                                                                                      |                                           | 62 Mill St                                            |                                                              | 3                                                                |
| Applicar                          | nt E-mail:                                                                                  | 1                                         | Applicant Phon                                        | ne No.:                                                      |                                                                  |
| bkeatin                           | g@keatingfirmlaw.com                                                                        | 114                                       | 614-272-6560                                          | 0 /614-8.                                                    | 32-4715                                                          |
| BUSINES                           | SS Name (if applicable):<br>The Keating                                                     | Firm, Ltd.                                |                                                       |                                                              |                                                                  |
| ATTORN                            | NEY/AGENT Name:                                                                             |                                           | Attorney/Ager                                         | nt Address:                                                  |                                                                  |
| Attorney                          | r/Agent E-Mail:                                                                             |                                           | Attorney/Ager                                         | nt Phone No.:                                                |                                                                  |
|                                   | ONAL CONTACTS (please list all app                                                          | licable contacts)                         |                                                       | /                                                            |                                                                  |
| Name(s)                           |                                                                                             |                                           | Contact Information (phone no./email): 614-603-3101   |                                                              |                                                                  |
| Contractor Todd Murillo           |                                                                                             |                                           | 014-003-3101                                          |                                                              |                                                                  |
| Architect                         | er Forza Remodeling                                                                         |                                           |                                                       |                                                              |                                                                  |
| PROPER                            | RTY OWNER Name: (if different from A                                                        | applicant)                                | Property Owner Contact Information (phone no./email): |                                                              |                                                                  |
| Commercial One Realty             |                                                                                             |                                           | David Holzer 614-402-0601                             |                                                              |                                                                  |
| l certify<br>the proje<br>approve | that the information on this appect as described, if approved, al.  THIS FORM IS AVAILABLE. | olication is complet<br>will be completed | te and accurat<br>in accordance                       | te to the best of my k<br>with the conditions a              | nowledge, and that                                               |
| Applicant Signature:              |                                                                                             |                                           |                                                       |                                                              |                                                                  |
| INTERNAL USE                      | Zoning File No. DR 3186                                                                     | 2018 RECEI                                | VED \$10.                                             | PAID: 50                                                     | 0.00                                                             |
| ERN                               | PC Meeting Date:                                                                            | —— DATE:                                  | 12/18/1                                               | S DATE:                                                      | 1010                                                             |
| 2                                 | PC File No.                                                                                 |                                           |                                                       | CHECK#: //                                                   |                                                                  |