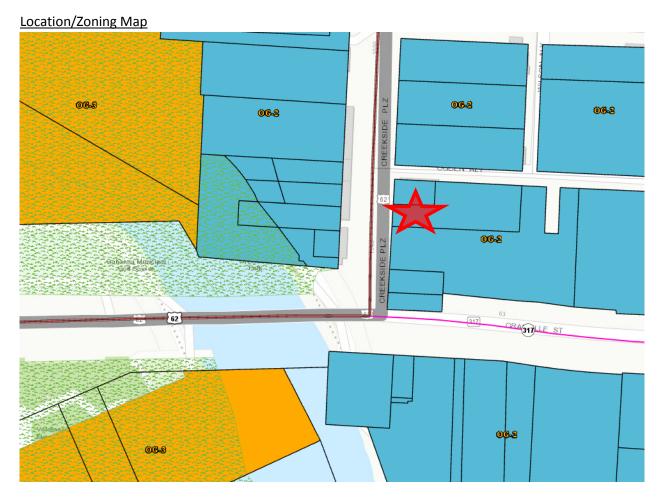

| Project/<br>62 Mill               | Property Address or Location:<br>Street                                                     |                                           | Project Name/E<br>The Keating F                       | Business Name (if applicable<br>irm, Ltd.                    | le):                                                             |
|-----------------------------------|---------------------------------------------------------------------------------------------|-------------------------------------------|-------------------------------------------------------|--------------------------------------------------------------|------------------------------------------------------------------|
| Parcel II                         | 0 No.(s):<br>25-000089-80                                                                   | Current Zoning:                           | 6-2 mB/                                               | Total Acreage:                                               |                                                                  |
| Please ch                         | heck all that apply:                                                                        | •                                         |                                                       |                                                              |                                                                  |
| S                                 | SITE PLAN LANDSCAPIN                                                                        | IG BUILDING                               | DESIGN DI                                             | EMOLITION only applicable to Code Chapter 1150, Olde Gahanna | SIGNAGE<br>- please use the Permanent<br>Sign Permit Application |
|                                   | nal Information (if applicable):<br>siding, paint color, and awning                         |                                           |                                                       |                                                              |                                                                  |
| APPLICA                           | ANT Name (primary contact) -do not                                                          | use a business name:                      | Applicant Add                                         | ress:                                                        |                                                                  |
| Brad Ke                           | eating                                                                                      |                                           | 62 Mill St                                            |                                                              | 3                                                                |
| Applicar                          | nt E-mail:                                                                                  | 1                                         | Applicant Phon                                        | ne No.:                                                      |                                                                  |
| bkeatin                           | g@keatingfirmlaw.com                                                                        | 114                                       | 614-272-6560                                          | 0 /614-8.                                                    | 32-4715                                                          |
| BUSINES                           | SS Name (if applicable):<br>The Keating                                                     | Firm, Ltd.                                |                                                       |                                                              |                                                                  |
| ATTORN                            | NEY/AGENT Name:                                                                             |                                           | Attorney/Ager                                         | nt Address:                                                  |                                                                  |
| Attorney                          | r/Agent E-Mail:                                                                             |                                           | Attorney/Ager                                         | nt Phone No.:                                                |                                                                  |
|                                   | ONAL CONTACTS (please list all app                                                          | licable contacts)                         |                                                       | /                                                            |                                                                  |
| Name(s)                           |                                                                                             |                                           | Contact Information (phone no./email): 614-603-3101   |                                                              |                                                                  |
| Contractor Todd Murillo           |                                                                                             |                                           | 014-003-3101                                          |                                                              |                                                                  |
| Architect                         | er Forza Remodeling                                                                         |                                           |                                                       |                                                              |                                                                  |
| PROPER                            | RTY OWNER Name: (if different from A                                                        | applicant)                                | Property Owner Contact Information (phone no./email): |                                                              |                                                                  |
| Commercial One Realty             |                                                                                             |                                           | David Holzer 614-402-0601                             |                                                              |                                                                  |
| l certify<br>the proje<br>approve | that the information on this appect as described, if approved, al.  THIS FORM IS AVAILABLE. | olication is complet<br>will be completed | te and accurat<br>in accordance                       | te to the best of my k<br>with the conditions a              | nowledge, and that                                               |
| Applicant Signature:              |                                                                                             |                                           |                                                       |                                                              |                                                                  |
| INTERNAL USE                      | Zoning File No. DR 3186                                                                     | 2018 RECEI                                | VED \$10.                                             | PAID: 50                                                     | 0.00                                                             |
| ERN                               | PC Meeting Date:                                                                            | —— DATE:                                  | 12/18/1                                               | S DATE:                                                      | 1010                                                             |
| 2                                 | PC File No.                                                                                 |                                           |                                                       | CHECK#: //                                                   |                                                                  |