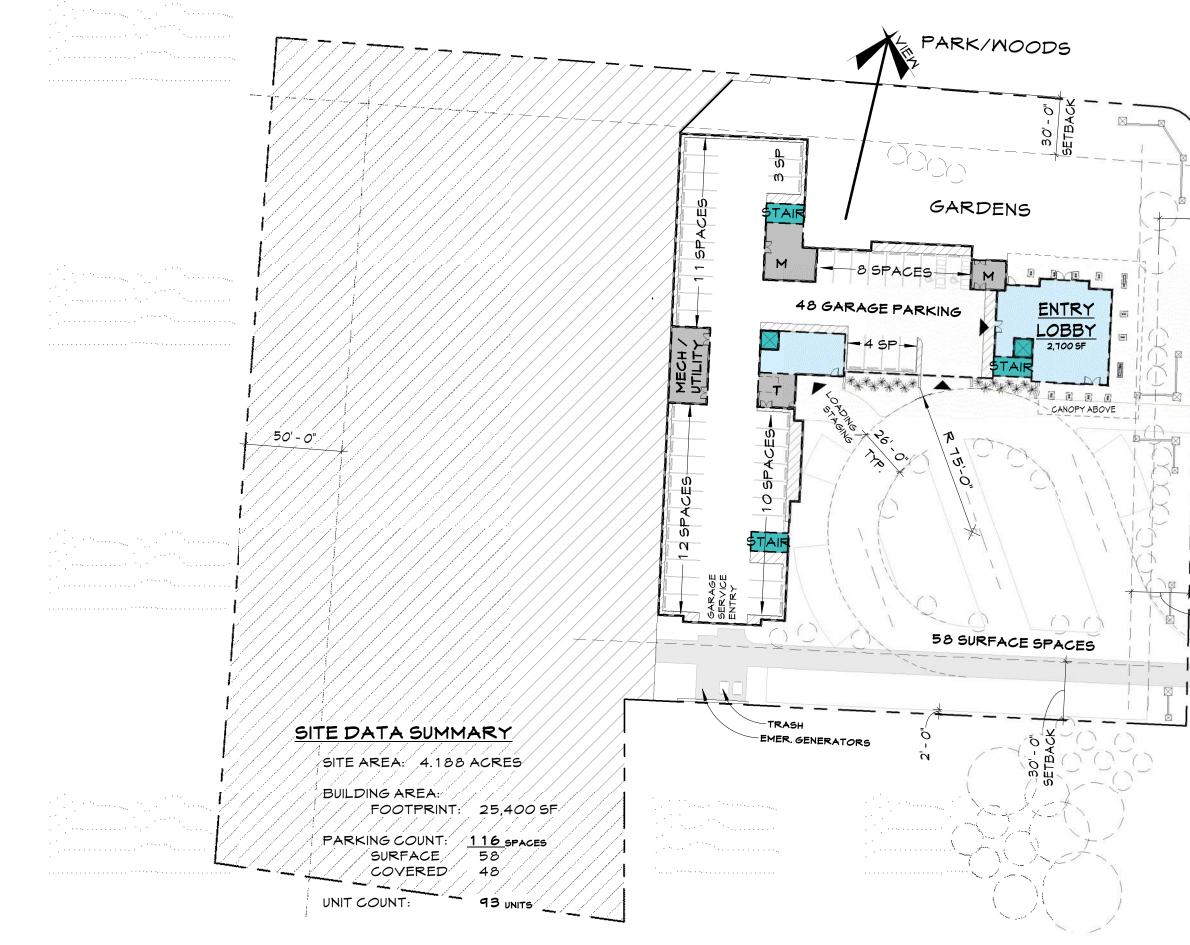

### SITE DATA SUMMARY

SITE AREA: 4.188 ACRES

BUILDING AREA: FOOTPRINT: 25,400 SF

PARKING COUNT: SURFACE COVERED

<u>116</u> spaces 58 48

UNIT COUNT:

 $\Box$ 

93 UNITS

### **SCHEMATIC**

DATE: PROJECT #: 9/18/2018 18161

PRELIMINARY SITE PLAN

## SD-100a