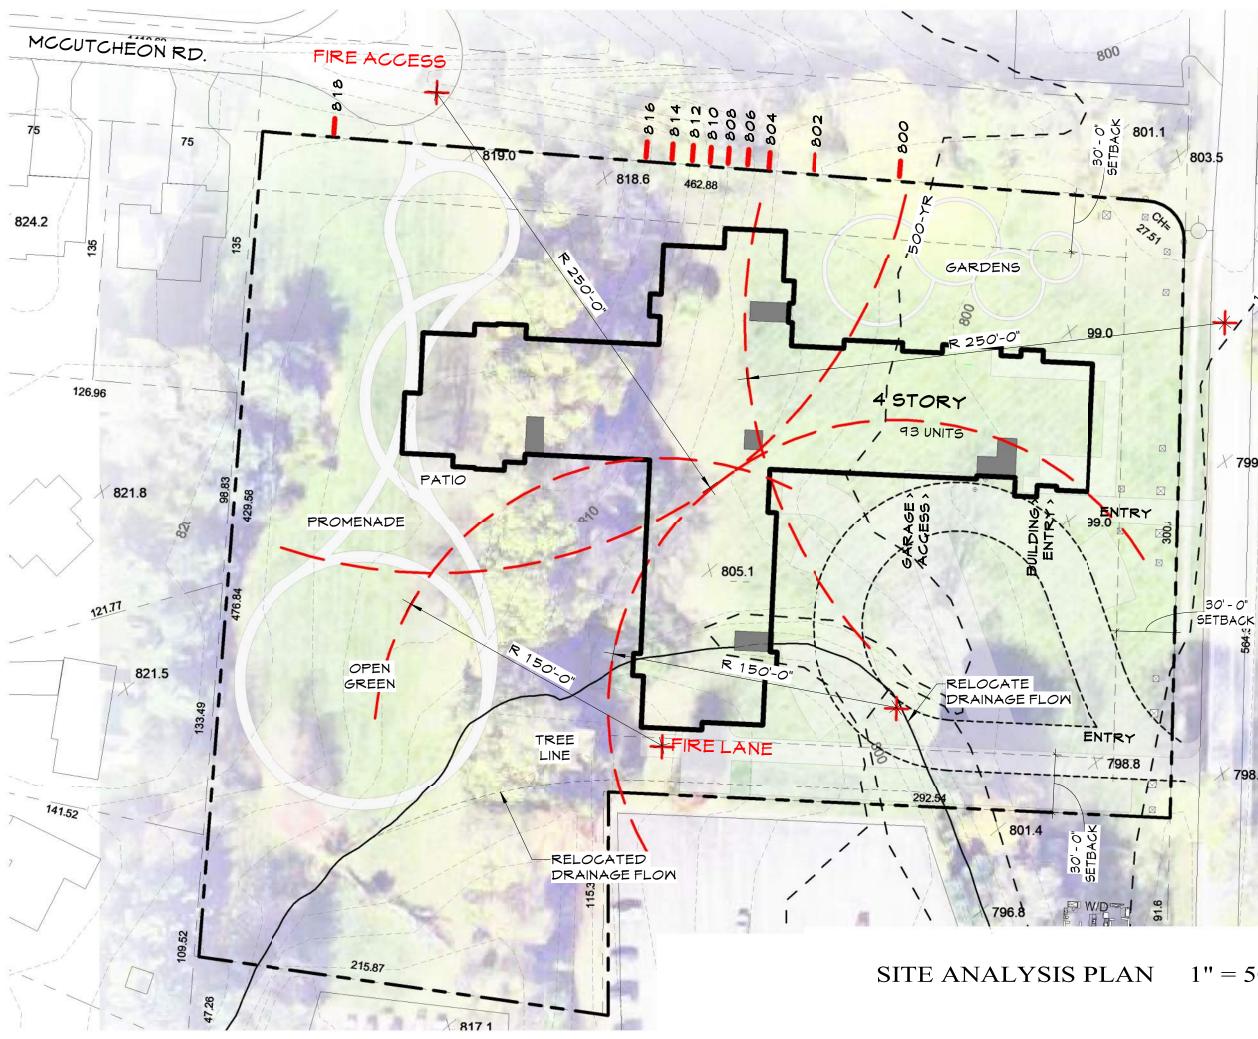

### SITE DATA SUMMARY

SITE AREA: 4.188 ACRES

BUILDING AREA: FOOTPRINT: 25,400 SF

PARKING COUNT: SURFACE COVERED

<u>116</u> spaces 58 48

UNIT COUNT:

 $\Box$ 

93 UNITS

### **SCHEMATIC**

DATE: PROJECT #: 9/18/2018 18161

PRELIMINARY SITE PLAN

## SD-100a