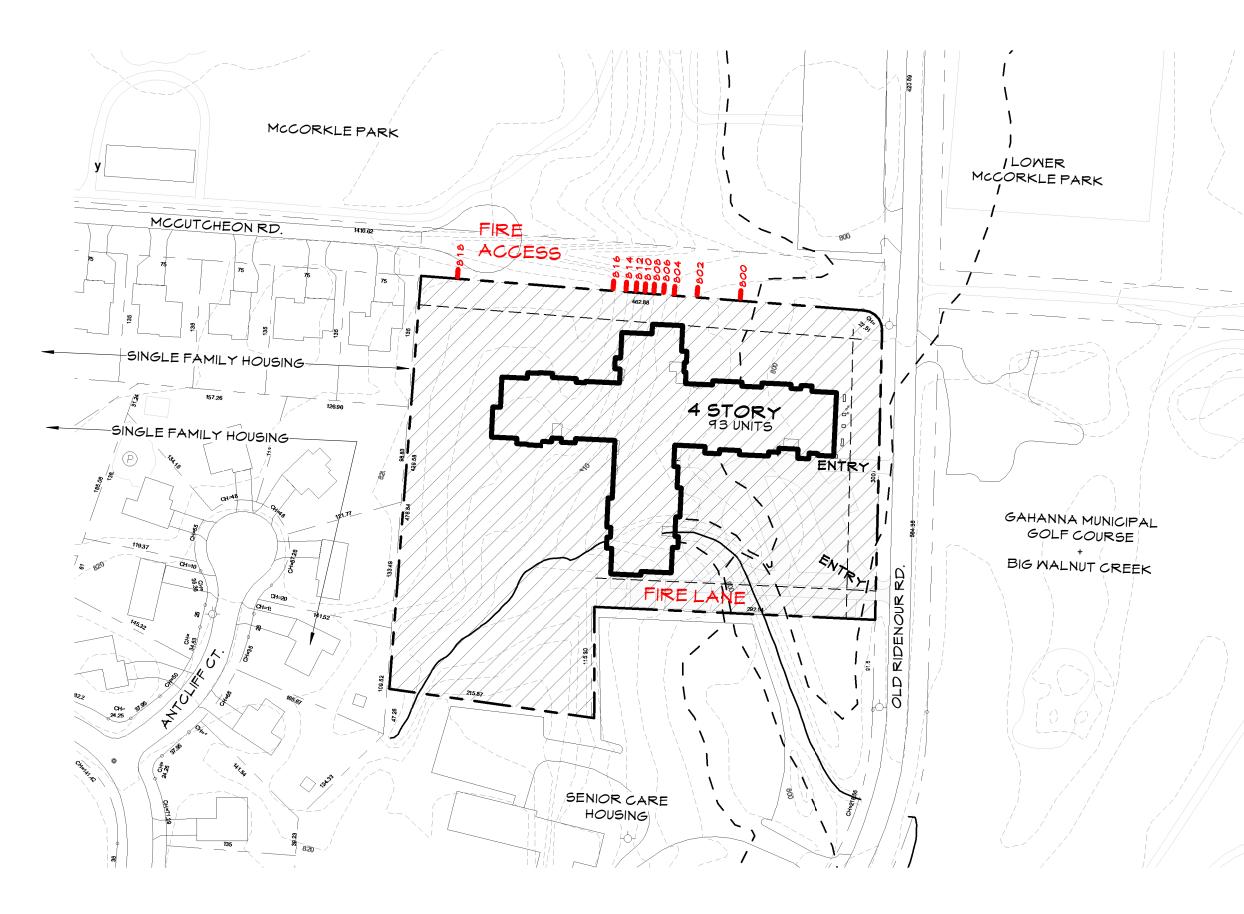

### NCR GAHANNA

#### GAHANNA, OH

© 2018 BY: BERARDI + PARTNERS, INC. ARCHITECTS AND ENGINEERS ALL RIGHTS RESERVED

THE ARRANGEMENTS DEPICTED HEREIN ARE THE SOLE PROPERTY OF BERARDI + PARTNERS, INC. ARCHITECTS AND ENGINEERS, AND MAY NOT BE REPRODUCED WITHOUT ITS WRITTEN PERMISSION.

### SITE DATA SUMMARY

SITE AREA: 4.188 ACRES

BUILDING AREA: FOOTPRINT: 25,400 SF

PARKING COUNT: SURFACE COVERED

<u>116</u> spaces 58 48

UNIT COUNT:

 $\Box$ 

93 UNITS

### **SCHEMATIC**

DATE: PROJECT #: 9/18/2018 18161

PRELIMINARY SITE PLAN

## SD-100a

### BERARDI+

ARCHITECTURE | INTERIOR DESIGN | ENGINEERING 1398 GOODALE BOULEVARD, COLUMBUS, OHIO 43212 P 614.221.1110 berardipartners.com