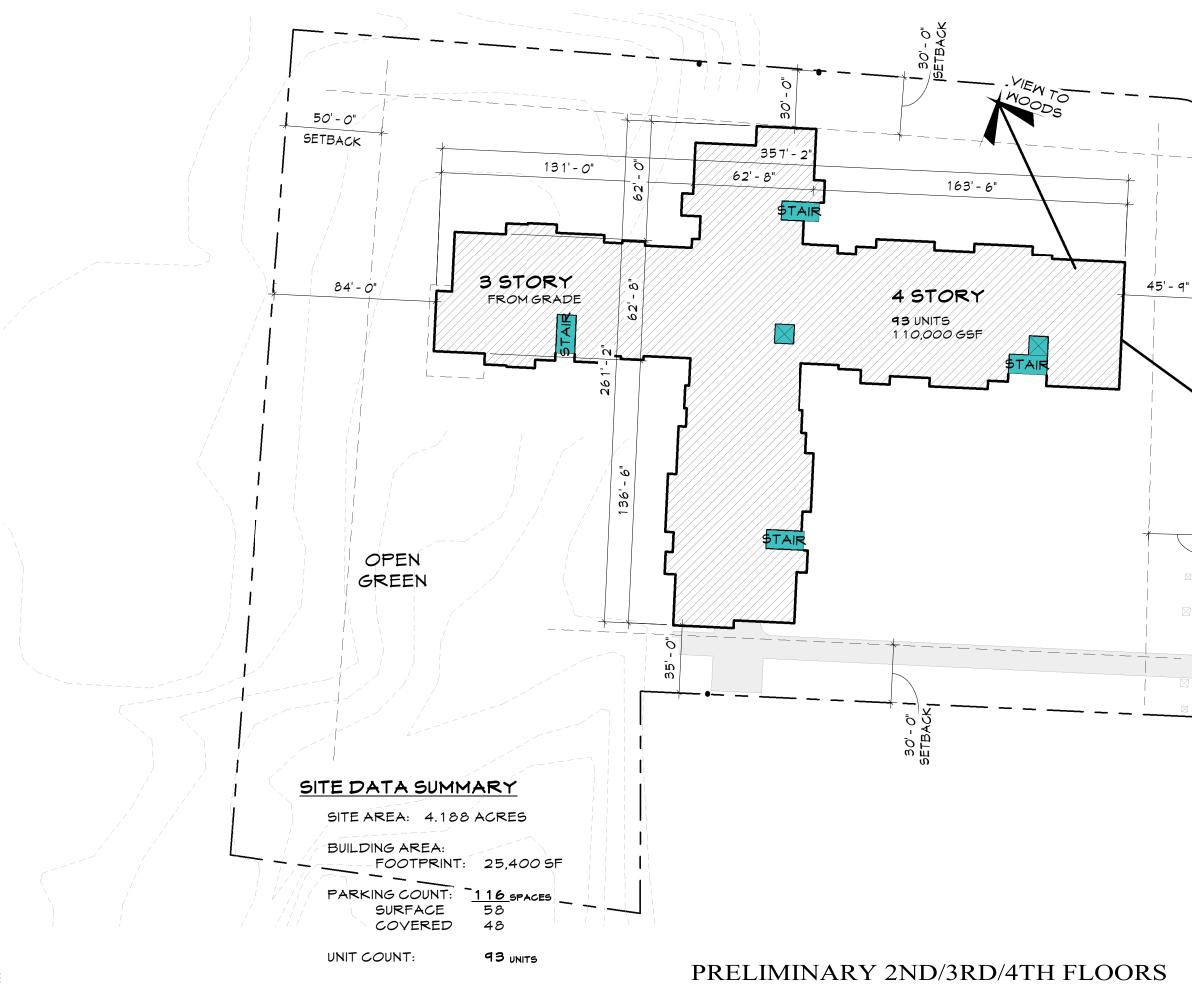

## SITE DATA SUMMARY

SITE AREA: 4.188 ACRES

BUILDING AREA: FOOTPRINT: 25,400 SF

PARKING COUNT: <u>116</u> SPACES SURFACE 58 COVERED 48 UNIT COUNT: 93 UNITS

### SCHEMATIC

DATE: PROJECT #: 9/18/2018 18161

PRELIMINARY SITE PLAN

## SD-100b