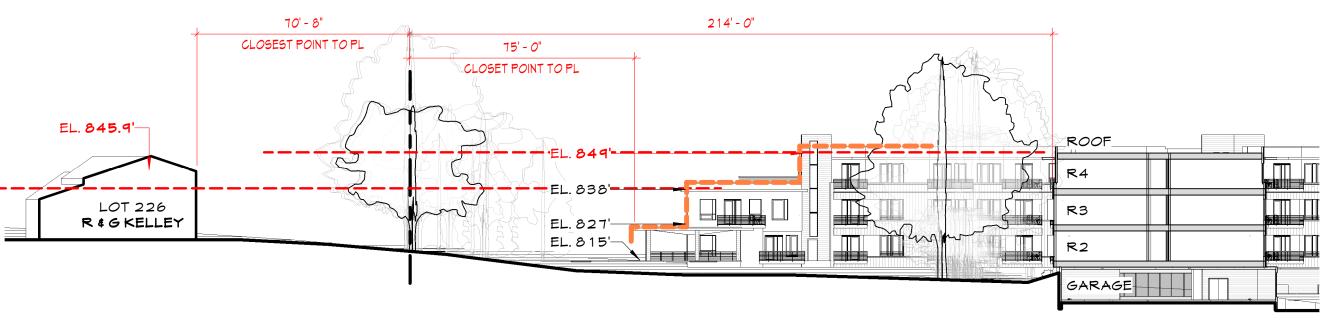

REPRODUCED WITHOUT ITS WRITTEN PERMISSI

NEIGHBOR SECTION 1 1/32" = 1'-0" SCHEMATIC

15' - *0*" CLOSEST POINT TO PL 222' - 8" 75' - 0" CLOSEST POINT TO P -EL. 850.0' ROOF R4 LOT 202. EL. 838 K & D FABING R3 -EL. 827' EL. 815' R2 GARAGE **NEIGHBOR SECTION 2** 1/32" = 1'-0"