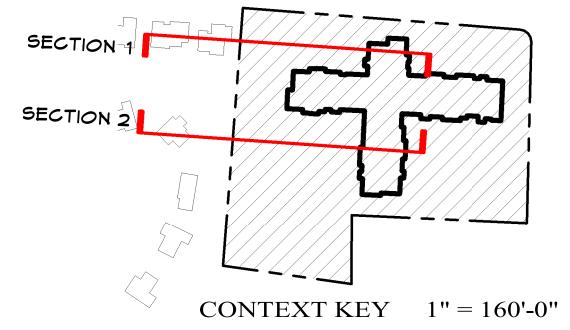

REPRODUCED WITHOUT ITS WRITTEN PERMISSI

NEIGHBOR SECTION 1 1/32" = 1'-0" SCHEMATIC

15' - *0*" CLOSEST POINT TO PL 222' - 8" 75' - 0" CLOSEST POINT TO P -EL. 850.0' ROOF R4 LOT 202. EL. 838 K & D FABING R3 -EL. 827' EL. 815' R2 GARAGE **NEIGHBOR SECTION 2** 1/32" = 1'-0"