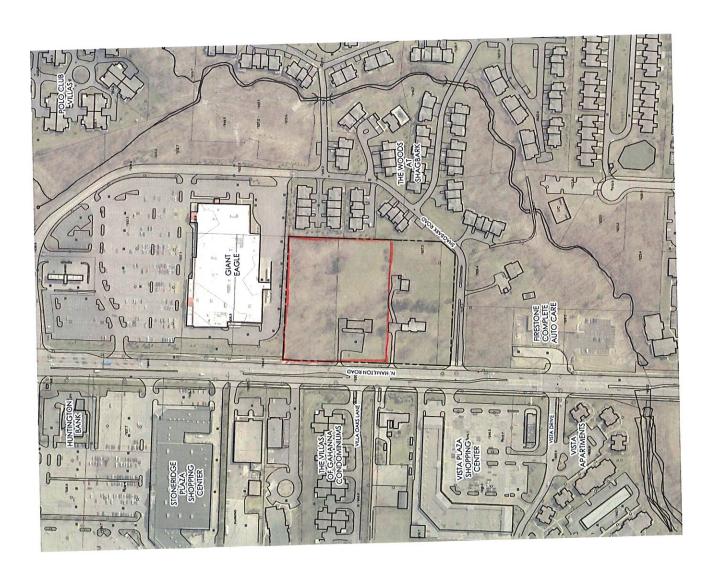

# **ZONING/RE-ZONING APPLICATION**

|              | EASE NOTE: This application is not to be consi                           | derea complete until all             | accuments are received and app                  |                                                                          |  |  |
|--------------|--------------------------------------------------------------------------|--------------------------------------|-------------------------------------------------|--------------------------------------------------------------------------|--|--|
| 105          | Property Address or Location:                                            |                                      |                                                 | Project Name/Business Name (if applicable):                              |  |  |
| 4530, 45     | 550, 4574 North Hamilton Road                                            |                                      |                                                 | Hamilton Towne Centre                                                    |  |  |
| Parcel ID    | No.(s):                                                                  | Current Zoning:                      | ms 9/14                                         | Total Acreage: 3, 58 acres                                               |  |  |
| 027-000      | 0 <del>27-000002;</del> 025-010281; 025-011245 CC-2; ER-2                |                                      |                                                 | 5.84 3.8 Aciz +/- MB                                                     |  |  |
| Proposed     | Use/Reason for Request:                                                  |                                      |                                                 | Proposed Zoning:                                                         |  |  |
| Applican     | nt is proposing a mixed-use deve<br>or offices; restaurant and/or retail | lopment to include                   | de both traditional and                         | CX-1                                                                     |  |  |
|              | al component                                                             | uses, e note, an                     | A THORN ISSUED                                  |                                                                          |  |  |
|              |                                                                          |                                      |                                                 |                                                                          |  |  |
|              |                                                                          |                                      |                                                 |                                                                          |  |  |
|              |                                                                          |                                      | A Provide A delegation                          |                                                                          |  |  |
|              | NT Name (primary contact) -do not                                        | ase a business nar                   |                                                 | treet #214, Columbus, OH 43213                                           |  |  |
|              | limcher Man - Blown                                                      | unesilt                              | Applicant Phone No                              | Alle A A A A A A A A A A A A A A A A A A                                 |  |  |
| Applican     |                                                                          | Marca                                | 100 007 1007                                    | 143057                                                                   |  |  |
|              | S Name (if applicable):                                                  | */WAJESING                           | Com                                             |                                                                          |  |  |
| DOSINES      | UE HORESINOE                                                             | Untran                               | ITA                                             |                                                                          |  |  |
| ATTORN       | IEY/AGENT Name:                                                          | OMUNE                                | Attorney/Agent Ad                               | drass                                                                    |  |  |
| NORTH COLUMN | eman, Esq.                                                               |                                      |                                                 | 52 East Gay Street, Columbus, OH 43215                                   |  |  |
|              | /Agent E-Mail:                                                           |                                      | Attorney/Agent Pho                              |                                                                          |  |  |
|              | nan@vorys.com                                                            |                                      |                                                 | 614-464-5608                                                             |  |  |
|              |                                                                          | liculate acutarata                   |                                                 |                                                                          |  |  |
| Name(s):     | ONAL CONTACTS (please list all app                                       |                                      | Contact Information                             | n (phone no./email):                                                     |  |  |
| Contract     |                                                                          |                                      |                                                 |                                                                          |  |  |
| Develope     | er                                                                       |                                      | 11 22                                           | a a                                                                      |  |  |
| Architect    |                                                                          |                                      |                                                 |                                                                          |  |  |
| PROPER       | TY OWNER Name: (if different from A                                      | applicant)                           | Property Owner Co                               | ontact Information (phone no./email):                                    |  |  |
|              | iched list.                                                              | ,y                                   |                                                 |                                                                          |  |  |
| 1            |                                                                          |                                      |                                                 |                                                                          |  |  |
| APPLICA      | NT SIGNATURE BELOW CONFIR                                                | MS THE SUBMIS                        | SSION REQUIREMENTS                              | HAVE BEEN COMPLETED (see page 2)                                         |  |  |
|              |                                                                          |                                      |                                                 |                                                                          |  |  |
| the proje    | that the information on this appare                                      | olication is comp<br>will be complet | plete and accurate to<br>ted in accordance with | the best of my knowledge, and that<br>h the conditions and terms of that |  |  |
| approva      |                                                                          | will be complet                      | ca in accordance with                           | mine containens und retine et ma                                         |  |  |
|              |                                                                          |                                      | p                                               | Date 0/4/19                                                              |  |  |
| Applican     | t Signature:                                                             | LARLE TO BE S                        | UBMITTED ONLINE:                                | Date: 9/4/18<br>www.gahanna.gov                                          |  |  |
|              | mis rely is AVA                                                          |                                      |                                                 |                                                                          |  |  |
| 1            |                                                                          |                                      | (4)                                             | Ht 1                                                                     |  |  |
| USE          | Zoning File No. $2-165$ a                                                | 2018 RE                              | CEIVED: KRU                                     | PAID: \$4 650.00                                                         |  |  |
| AAL          | PC Meeting Date:                                                         |                                      | /                                               | DATE: 7-2-18                                                             |  |  |
| INTERNAL USE |                                                                          |                                      | ATE: 7-2-18                                     | 2/27                                                                     |  |  |
| 2            | PC File No                                                               |                                      |                                                 | CHECK#: 3/80                                                             |  |  |