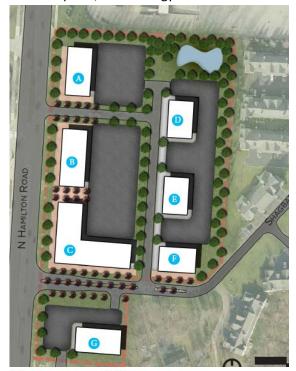

# **ZONING/RE-ZONING APPLICATION**

|              | EASE NOTE: This application is not to be consi                           | derea complete until all             | accuments are received and app                  |                                                                          |  |  |
|--------------|--------------------------------------------------------------------------|--------------------------------------|-------------------------------------------------|--------------------------------------------------------------------------|--|--|
| 105          | Property Address or Location:                                            |                                      |                                                 | Project Name/Business Name (if applicable):                              |  |  |
| 4530, 45     | 550, 4574 North Hamilton Road                                            |                                      |                                                 | Hamilton Towne Centre                                                    |  |  |
| Parcel ID    | No.(s):                                                                  | Current Zoning:                      | ms 9/14                                         | Total Acreage: 3, 58 acres                                               |  |  |
| 027-000      | 0 <del>27-000002;</del> 025-010281; 025-011245 CC-2; ER-2                |                                      |                                                 | 5.84 3.8 Aciz +/- MB                                                     |  |  |
| Proposed     | Use/Reason for Request:                                                  |                                      |                                                 | Proposed Zoning:                                                         |  |  |
| Applican     | nt is proposing a mixed-use deve<br>or offices; restaurant and/or retail | lopment to include                   | de both traditional and                         | CX-1                                                                     |  |  |
|              | al component                                                             | uses, e note, an                     | A THORN ISSUED                                  |                                                                          |  |  |
|              |                                                                          |                                      |                                                 |                                                                          |  |  |
|              |                                                                          |                                      |                                                 |                                                                          |  |  |
|              |                                                                          |                                      | A Provide A delegation                          |                                                                          |  |  |
|              | NT Name (primary contact) -do not                                        | ase a business nar                   |                                                 | treet #214, Columbus, OH 43213                                           |  |  |
|              | limcher Man - Blown                                                      | unesilt                              | Applicant Phone No                              | Alle A A A A A A A A A A A A A A A A A A                                 |  |  |
| Applican     |                                                                          | Marca                                | 100 007 1007                                    | 143057                                                                   |  |  |
|              | S Name (if applicable):                                                  | */WAJESING                           | Com                                             |                                                                          |  |  |
| DOSINES      | UE HORESINOE                                                             | Untran                               | ITA                                             |                                                                          |  |  |
| ATTORN       | IEY/AGENT Name:                                                          | OMUNE                                | Attorney/Agent Ad                               | drass                                                                    |  |  |
| NORTH COLUMN | eman, Esq.                                                               |                                      |                                                 | 52 East Gay Street, Columbus, OH 43215                                   |  |  |
|              | /Agent E-Mail:                                                           |                                      | Attorney/Agent Pho                              |                                                                          |  |  |
|              | nan@vorys.com                                                            |                                      |                                                 | 614-464-5608                                                             |  |  |
|              |                                                                          | liculate acutarata                   |                                                 |                                                                          |  |  |
| Name(s):     | ONAL CONTACTS (please list all app                                       |                                      | Contact Information                             | n (phone no./email):                                                     |  |  |
| Contract     |                                                                          |                                      |                                                 |                                                                          |  |  |
| Develope     | er                                                                       |                                      | 11 22                                           | a a                                                                      |  |  |
| Architect    |                                                                          |                                      |                                                 |                                                                          |  |  |
| PROPER       | TY OWNER Name: (if different from A                                      | applicant)                           | Property Owner Co                               | ontact Information (phone no./email):                                    |  |  |
|              | iched list.                                                              | ,y                                   |                                                 |                                                                          |  |  |
| 1            |                                                                          |                                      |                                                 |                                                                          |  |  |
| APPLICA      | NT SIGNATURE BELOW CONFIR                                                | MS THE SUBMIS                        | SSION REQUIREMENTS                              | HAVE BEEN COMPLETED (see page 2)                                         |  |  |
|              |                                                                          |                                      |                                                 |                                                                          |  |  |
| the proje    | that the information on this appare                                      | olication is comp<br>will be complet | plete and accurate to<br>ted in accordance with | the best of my knowledge, and that<br>h the conditions and terms of that |  |  |
| approva      |                                                                          | will be complet                      | ca in accordance with                           | mine containens und retine et ma                                         |  |  |
|              |                                                                          |                                      | p                                               | Date 0/4/19                                                              |  |  |
| Applican     | t Signature:                                                             | LARLE TO BE S                        | UBMITTED ONLINE:                                | Date: 9/4/18<br>www.gahanna.gov                                          |  |  |
|              | mis rely is AVA                                                          |                                      |                                                 |                                                                          |  |  |
| 1            |                                                                          |                                      | (4)                                             | Ht 1                                                                     |  |  |
| USE          | Zoning File No. $2-165$ a                                                | 2018 RE                              | CEIVED: KRU                                     | PAID: \$4 650.00                                                         |  |  |
| AAL          | PC Meeting Date:                                                         |                                      | /                                               | DATE: 7-2-18                                                             |  |  |
| INTERNAL USE |                                                                          |                                      | ATE: 7-2-18                                     | 2/27                                                                     |  |  |
| 2            | PC File No                                                               |                                      |                                                 | CHECK#: 3/80                                                             |  |  |