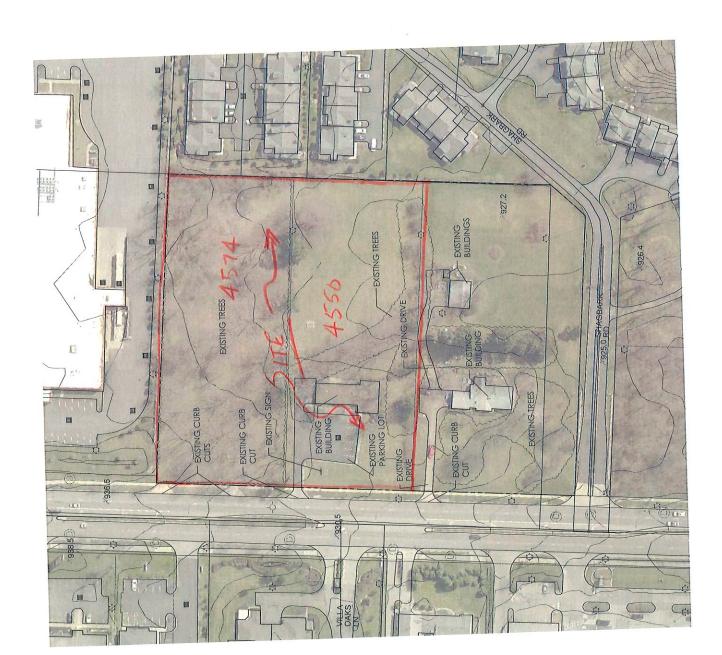

| STAFF                                                                                                                                                                                                                                                                                                                 | APPLI             | CANT | STAF   | F USE |
|-----------------------------------------------------------------------------------------------------------------------------------------------------------------------------------------------------------------------------------------------------------------------------------------------------------------------|-------------------|------|--------|-------|
| TO BE COMPLETED/SUBMITTED BY THE APPLICANT:                                                                                                                                                                                                                                                                           | YES               | N/A  | YES    | N/A   |
| Have you gone through the Area Commission process?  Area Commission Meeting date held:                                                                                                                                                                                                                                |                   |      |        |       |
| Review Gahanna Code Section 1133 & 1152 for Limited Overlay & ROD Applicants (visit <a href="https://www.municode.com">www.municode.com</a> )                                                                                                                                                                         | ~                 |      |        |       |
| 3. Pre-application conference with staff                                                                                                                                                                                                                                                                              |                   |      |        |       |
| 4. Area map identifying the subject property in relation to surrounding properties.                                                                                                                                                                                                                                   | 11/               |      |        |       |
| 5. Survey of property certified by registered surveyor (11"x17" copy)                                                                                                                                                                                                                                                 | 1                 |      |        |       |
| 6. Legal description of property certified by registered surveyor (11"x17" copy)                                                                                                                                                                                                                                      | V                 |      |        |       |
| 7. List of contiguous & directly across the street from property owners mailing address                                                                                                                                                                                                                               |                   |      | 47.147 |       |
| 8. Two (2) sets of pre-printed mailing labels for all contiguous & directly across the street from property owners.                                                                                                                                                                                                   | V                 |      |        |       |
| 9. Limitation Text (Limited Overlay or ROD zoning applicants only)                                                                                                                                                                                                                                                    |                   |      |        |       |
| 10. Elevation Drawings (Limited Overlay or ROD zoning applicants only)                                                                                                                                                                                                                                                |                   | 1    |        |       |
| 11. Traffic Impact Study (labeled as such) - if any use permitted in the requested zoning district could generate 100+ peak hour directional trips, or 1,000+ vehicle trips/day; the traffic study should contrast the daily peak hour trip generation rates for representative use in the requested zoning district. | SENT<br>to<br>ROB |      |        |       |
| 12. Conceptual plan (labeled as such) - demonstrating that the site could be developed with representative uses permitted in the requested zoning district meeting requirements for setbacks, wetland buffers, access spacing, any requested service drives and other site design factors.                            | V                 |      |        |       |
| 13. Site analysis plan (labeled as such) - illustrating existing conditions on the site and adjacent properties such as soil conditions; drainage patterns; views; existing buildings; any sight distance limitations; and relationship to other developed sites and access points in the vicinity of the property.   | V                 |      |        |       |
| 14. Environmental assessment (labeled as such) - describing site features & anticipated impacts created by the host of uses permitted in the requested zoning district.                                                                                                                                               |                   |      |        |       |
| 15. Written statement on a separate sheet responding to the six (6) elements listed in Zoning Code Section 1133.03(b). — the City's Land Use Plans can be found at <a href="https://www.gahanna.gov">www.gahanna.gov</a> under the Planning & Development Department                                                  | 1                 |      | Ţ      |       |
| 16. Application fee (in accordance with the Building & Zoning Fee Schedule)                                                                                                                                                                                                                                           | ٦                 |      |        |       |
| 17. Application & all supporting documents submitted in digital format                                                                                                                                                                                                                                                | \ \ \             |      |        |       |
| 18. Application & all supporting documents submitted in hardcopy format                                                                                                                                                                                                                                               |                   |      |        |       |
| 19. Zoning Sign posted on property in accordance with Zoning Code Section  1133.02 no less than 2 weeks prior to the public hearing date. Sign shall be consistent with diagram shown in 1133.02 – the City Logo is available online by visiting www.gahanna.gov under the Zoning Division                            |                   | ~    | 1      |       |
| 20. Authorization Consent Form Complete & Notarized (see page 3)                                                                                                                                                                                                                                                      |                   | -    |        |       |