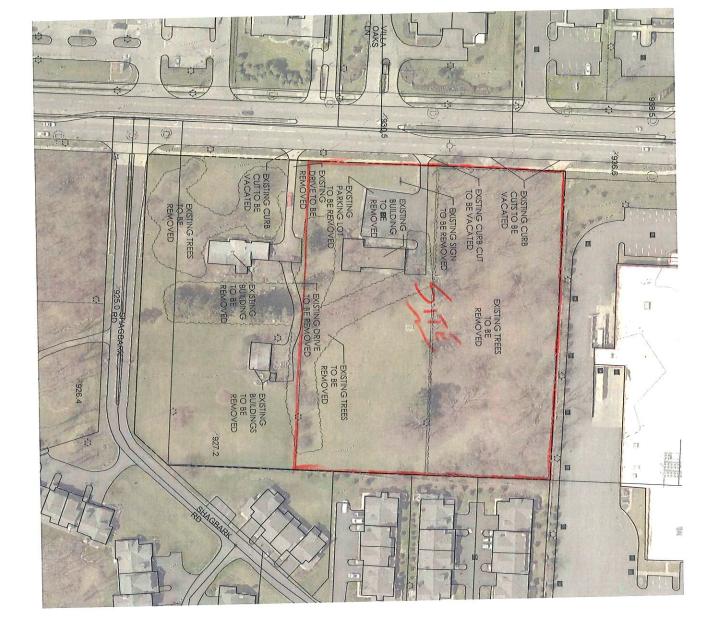

# **ZONING/RE-ZONING APPLICATION**

|              | EASE NOTE: This application is not to be consi                           | derea complete until all             | accuments are received and app                  |                                                                          |  |  |
|--------------|--------------------------------------------------------------------------|--------------------------------------|-------------------------------------------------|--------------------------------------------------------------------------|--|--|
| 105          | Property Address or Location:                                            |                                      |                                                 | Project Name/Business Name (if applicable):                              |  |  |
| 4530, 45     | 550, 4574 North Hamilton Road                                            |                                      |                                                 | Hamilton Towne Centre                                                    |  |  |
| Parcel ID    | No.(s):                                                                  | Current Zoning:                      | ms 9/14                                         | Total Acreage: 3, 58 acres                                               |  |  |
| 027-000      | 0 <del>27-000002;</del> 025-010281; 025-011245 CC-2; ER-2                |                                      |                                                 | 5.84 3.8 Aciz +/- MB                                                     |  |  |
| Proposed     | Use/Reason for Request:                                                  |                                      |                                                 | Proposed Zoning:                                                         |  |  |
| Applican     | nt is proposing a mixed-use deve<br>or offices; restaurant and/or retail | lopment to include                   | de both traditional and                         | CX-1                                                                     |  |  |
|              | al component                                                             | uses, e note, an                     | A THORN ISSUED                                  |                                                                          |  |  |
|              |                                                                          |                                      |                                                 |                                                                          |  |  |
|              |                                                                          |                                      |                                                 |                                                                          |  |  |
|              |                                                                          |                                      | A Provide A delegation                          |                                                                          |  |  |
|              | NT Name (primary contact) -do not                                        | ase a business nar                   |                                                 | treet #214, Columbus, OH 43213                                           |  |  |
|              | limcher Man - Blown                                                      | unesilt                              | Applicant Phone No                              | Alle A A A A A A A A A A A A A A A A A A                                 |  |  |
| Applican     |                                                                          | Marca                                | 100 007 1007                                    | 143057                                                                   |  |  |
|              | S Name (if applicable):                                                  | */WAJESING                           | Com                                             |                                                                          |  |  |
| DOSINES      | UE HORESINOE                                                             | Untran                               | ITA                                             |                                                                          |  |  |
| ATTORN       | IEY/AGENT Name:                                                          | OMUNE                                | Attorney/Agent Ad                               | drass                                                                    |  |  |
| NORTH COLUMN | eman, Esq.                                                               |                                      |                                                 | 52 East Gay Street, Columbus, OH 43215                                   |  |  |
|              | /Agent E-Mail:                                                           |                                      | Attorney/Agent Pho                              |                                                                          |  |  |
|              | nan@vorys.com                                                            |                                      |                                                 | 614-464-5608                                                             |  |  |
|              |                                                                          | liculate acutarata                   |                                                 |                                                                          |  |  |
| Name(s):     | ONAL CONTACTS (please list all app                                       |                                      | Contact Information                             | n (phone no./email):                                                     |  |  |
| Contract     |                                                                          |                                      |                                                 |                                                                          |  |  |
| Develope     | er                                                                       |                                      | 11 22                                           | a a                                                                      |  |  |
| Architect    |                                                                          |                                      |                                                 |                                                                          |  |  |
| PROPER       | TY OWNER Name: (if different from A                                      | applicant)                           | Property Owner Co                               | ontact Information (phone no./email):                                    |  |  |
|              | iched list.                                                              | ,y                                   |                                                 |                                                                          |  |  |
| 1            |                                                                          |                                      |                                                 |                                                                          |  |  |
| APPLICA      | NT SIGNATURE BELOW CONFIR                                                | MS THE SUBMIS                        | SSION REQUIREMENTS                              | HAVE BEEN COMPLETED (see page 2)                                         |  |  |
|              |                                                                          |                                      |                                                 |                                                                          |  |  |
| the proje    | that the information on this appare                                      | olication is comp<br>will be complet | plete and accurate to<br>ted in accordance with | the best of my knowledge, and that<br>h the conditions and terms of that |  |  |
| approva      |                                                                          | will be complet                      | ca in accordance with                           | mine containens und retine et ma                                         |  |  |
|              |                                                                          |                                      | p                                               | Date 0/4/19                                                              |  |  |
| Applican     | t Signature:                                                             | LARLE TO BE S                        | UBMITTED ONLINE:                                | Date: 9/4/18<br>www.gahanna.gov                                          |  |  |
|              | mis rely is AVA                                                          |                                      |                                                 |                                                                          |  |  |
| 1            |                                                                          |                                      | (4)                                             | Ht 1                                                                     |  |  |
| USE          | Zoning File No. $2-165$ a                                                | 2018 RE                              | CEIVED: KRU                                     | PAID: \$4 650.00                                                         |  |  |
| AAL          | PC Meeting Date:                                                         |                                      | /                                               | DATE: 7-2-18                                                             |  |  |
| INTERNAL USE |                                                                          |                                      | ATE: 7-2-18                                     | 2/27                                                                     |  |  |
| 2            | PC File No                                                               |                                      |                                                 | CHECK#: 3/80                                                             |  |  |