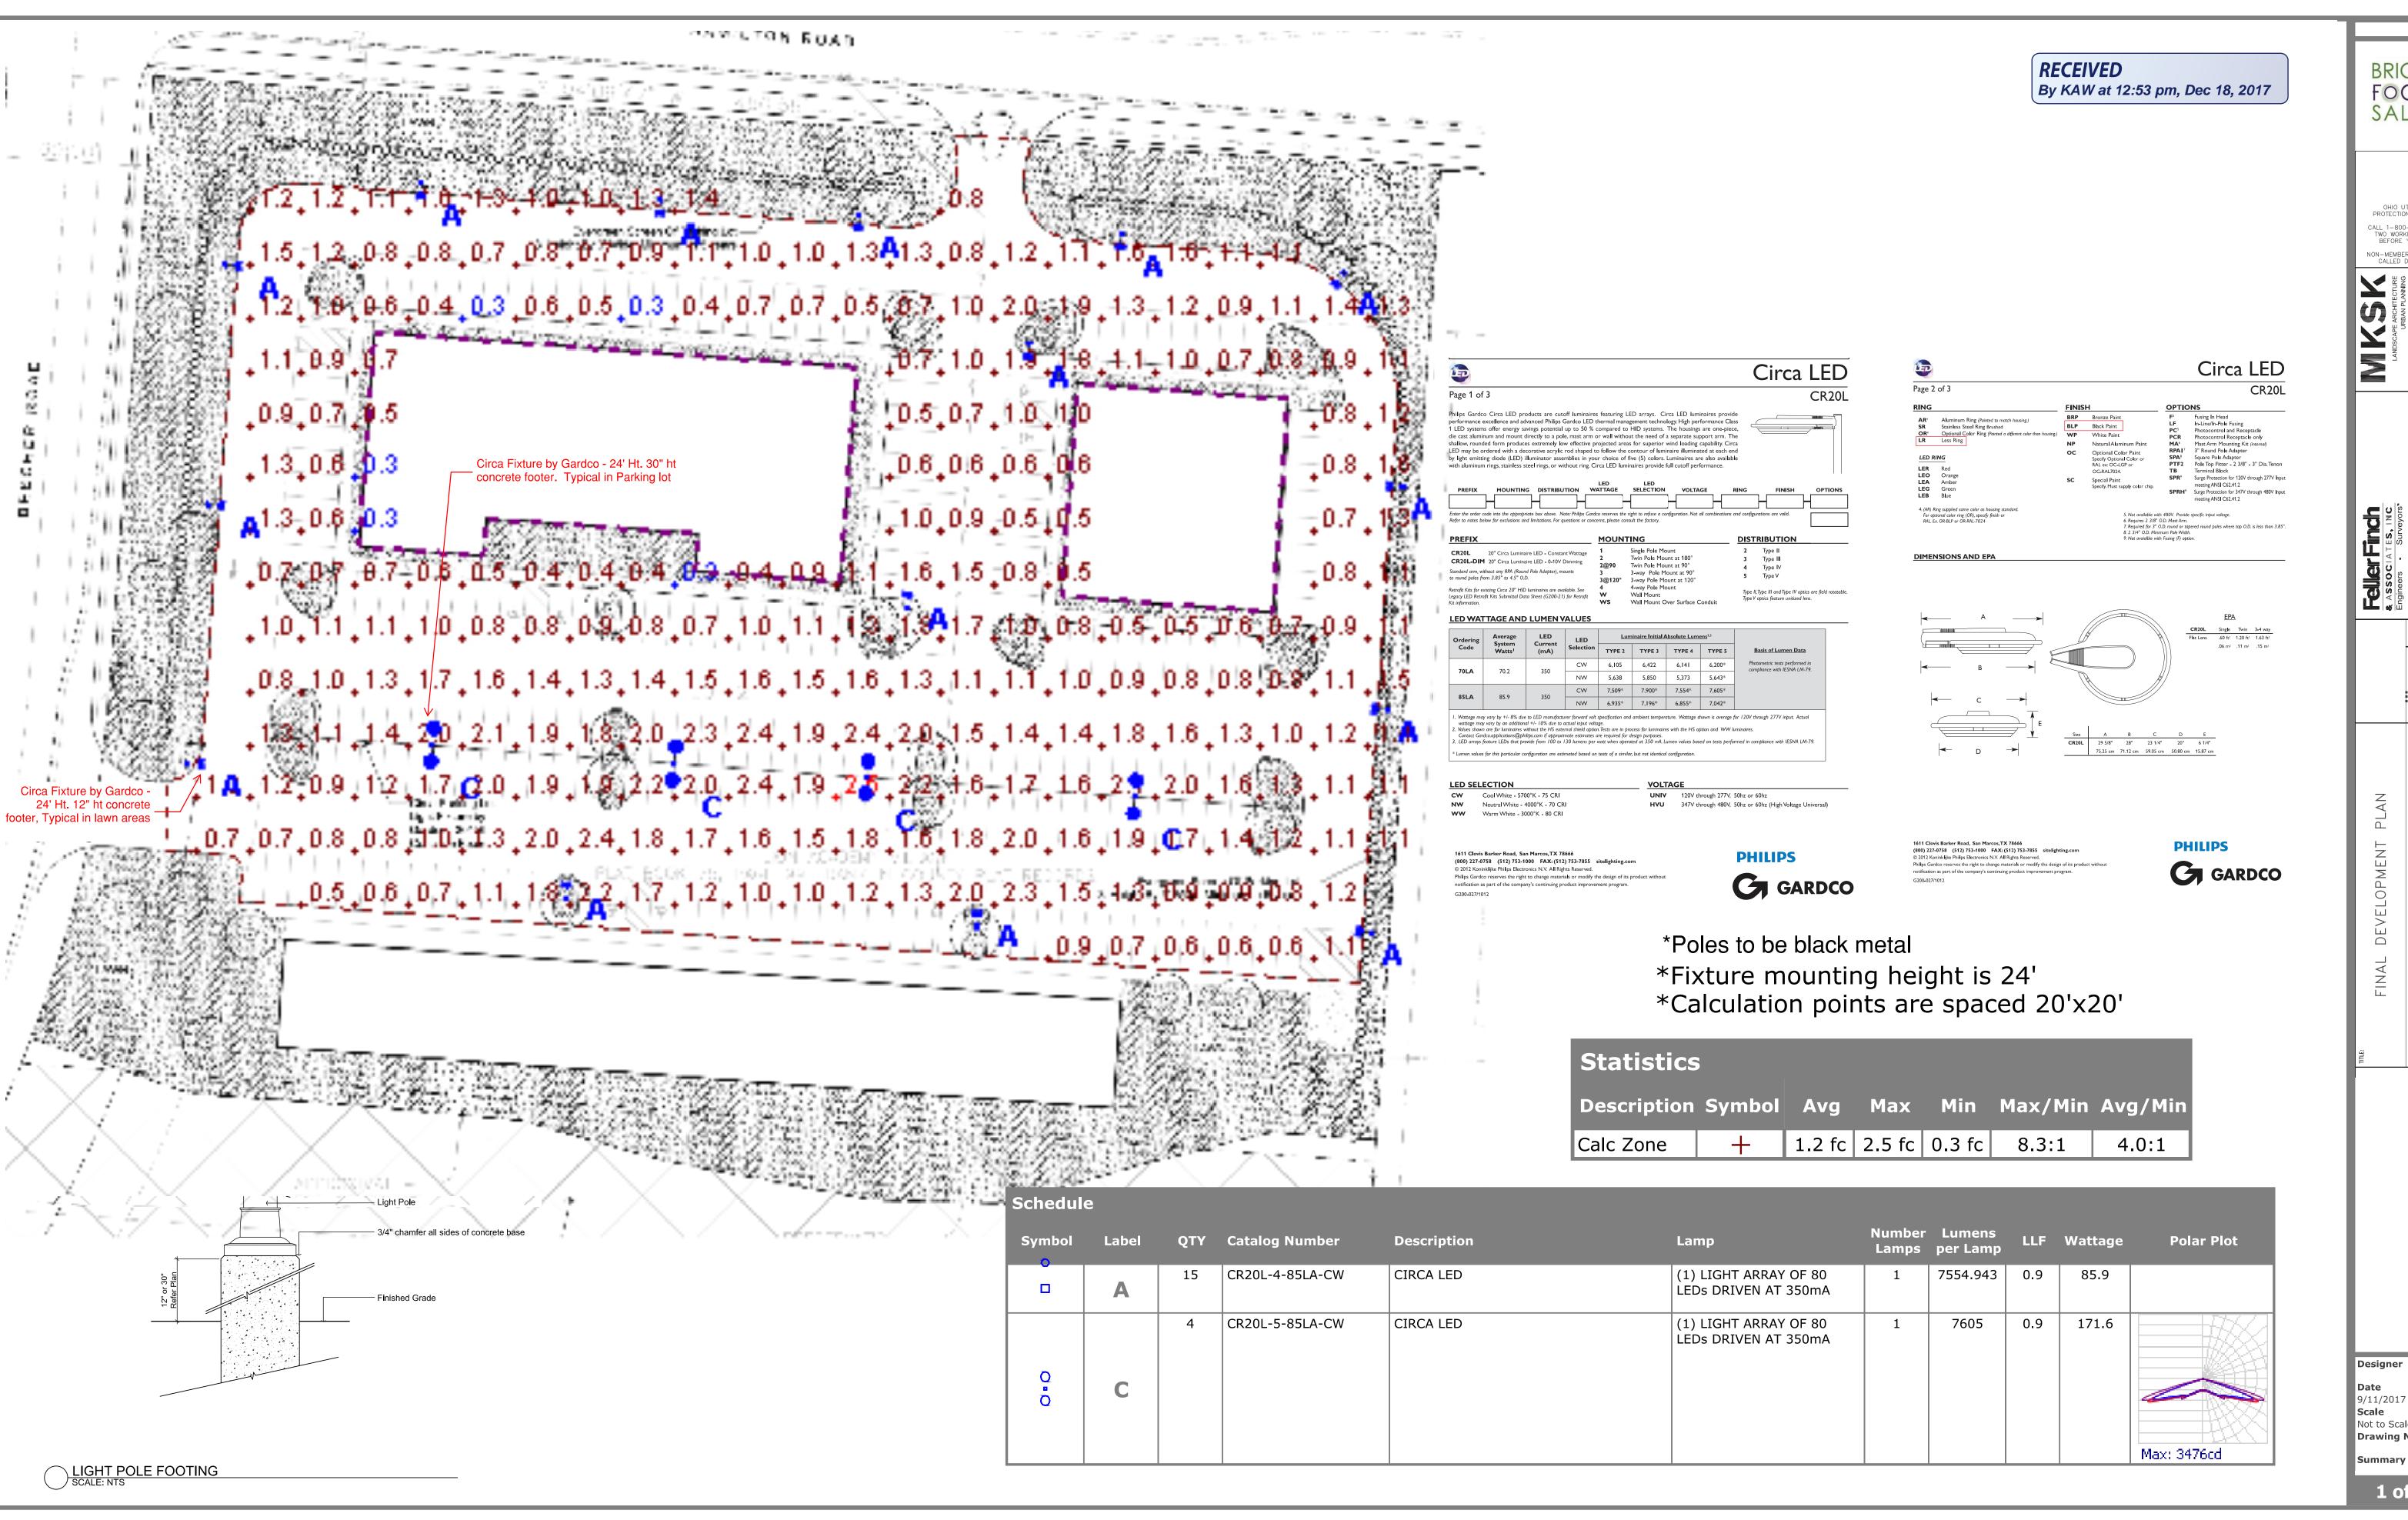

| Project/Property Address or Location:<br>1041 North Hamilton Road |                                                                           |                                                     | Project Name/Business Name (if applicable): The Shops at Oberer's Crossing                              |                                                             |                                                            |  |  |
|-------------------------------------------------------------------|---------------------------------------------------------------------------|-----------------------------------------------------|---------------------------------------------------------------------------------------------------------|-------------------------------------------------------------|------------------------------------------------------------|--|--|
| (E <sub>a</sub> )                                                 | ID No.(s):                                                                | Current Zoning:                                     |                                                                                                         |                                                             |                                                            |  |  |
|                                                                   | 009953                                                                    | PCC                                                 |                                                                                                         | Total Acreage:<br>5.19                                      |                                                            |  |  |
|                                                                   | check all that apply:  SITE PLAN  LANDS  and Information (if applicable): |                                                     | DESIGN                                                                                                  | DEMOLITION only applicable to Code Chapter 1150 Clde Gahana | SIGNAGE - please use the Permanent Sign Permit Application |  |  |
|                                                                   |                                                                           |                                                     |                                                                                                         |                                                             |                                                            |  |  |
| APPLIC                                                            | ANT Name (primary contact) -                                              | do <u>not</u> use a business name:                  | Applicant                                                                                               | Address:                                                    |                                                            |  |  |
|                                                                   | my Development Limited Pa                                                 |                                                     |                                                                                                         | igh Street, Suite 300, Colu                                 | mbus, OH 43215                                             |  |  |
| Applica                                                           | ant E-mail:                                                               |                                                     |                                                                                                         | Phone No.:                                                  |                                                            |  |  |
| jsugar                                                            | @arshot.com                                                               |                                                     | 614-463                                                                                                 | -9730                                                       |                                                            |  |  |
| BUSINE                                                            | SS Name (if applicable):                                                  |                                                     |                                                                                                         |                                                             |                                                            |  |  |
|                                                                   | NEY/AGENT Name:                                                           |                                                     | Attorney/                                                                                               | Agent Address:                                              |                                                            |  |  |
|                                                                   | A. Dugger, Smith & Hale LLC                                               |                                                     | 37 W. Broad Street, Columbus, OH 43215                                                                  |                                                             |                                                            |  |  |
|                                                                   | y/Agent E-Mail:                                                           |                                                     | Attorney/                                                                                               | Agent Phone No.:                                            |                                                            |  |  |
| gdugg                                                             | er@smithandhale.com                                                       | *                                                   | 614-221-4255                                                                                            |                                                             |                                                            |  |  |
| Name(s                                                            |                                                                           |                                                     | Contact In                                                                                              | formation (phone no./email):                                | = =====================================                    |  |  |
| Contract<br>Develop                                               | <sup>ctor</sup> Feller Finch & Associates<br>per                          |                                                     | Greg Feller; 419-893-3680; gfeller@fellerfinch.com                                                      |                                                             |                                                            |  |  |
| Archited                                                          | d Gieseke Rosenthal Archi                                                 | tecture + Design                                    | Joe Moss; 614-228-2122; moss@grad.cc                                                                    |                                                             |                                                            |  |  |
| PROPE                                                             | RTY OWNER Name: (if different                                             | from Applicant)                                     | Property Owner Contact Information (phone no./email):  Joseph A. Sugar; 614-463-9730; jsugar@arshot.com |                                                             |                                                            |  |  |
| certify<br>ne proj<br>pprove                                      | 10 -                                                                      | is application is complet<br>ved, will be completed | e and acc<br>in accordo                                                                                 | urate to the best of my k                                   | mowledge, and that                                         |  |  |
| in the                                                            |                                                                           |                                                     |                                                                                                         |                                                             | 9-1                                                        |  |  |
| AL US                                                             |                                                                           |                                                     | /ED:                                                                                                    |                                                             |                                                            |  |  |
| INTERNAL USE                                                      | PC Meeting Date:                                                          | DATE:                                               |                                                                                                         | DATE:                                                       |                                                            |  |  |
| Z                                                                 | PC File No.                                                               |                                                     |                                                                                                         | CHECK#:                                                     |                                                            |  |  |