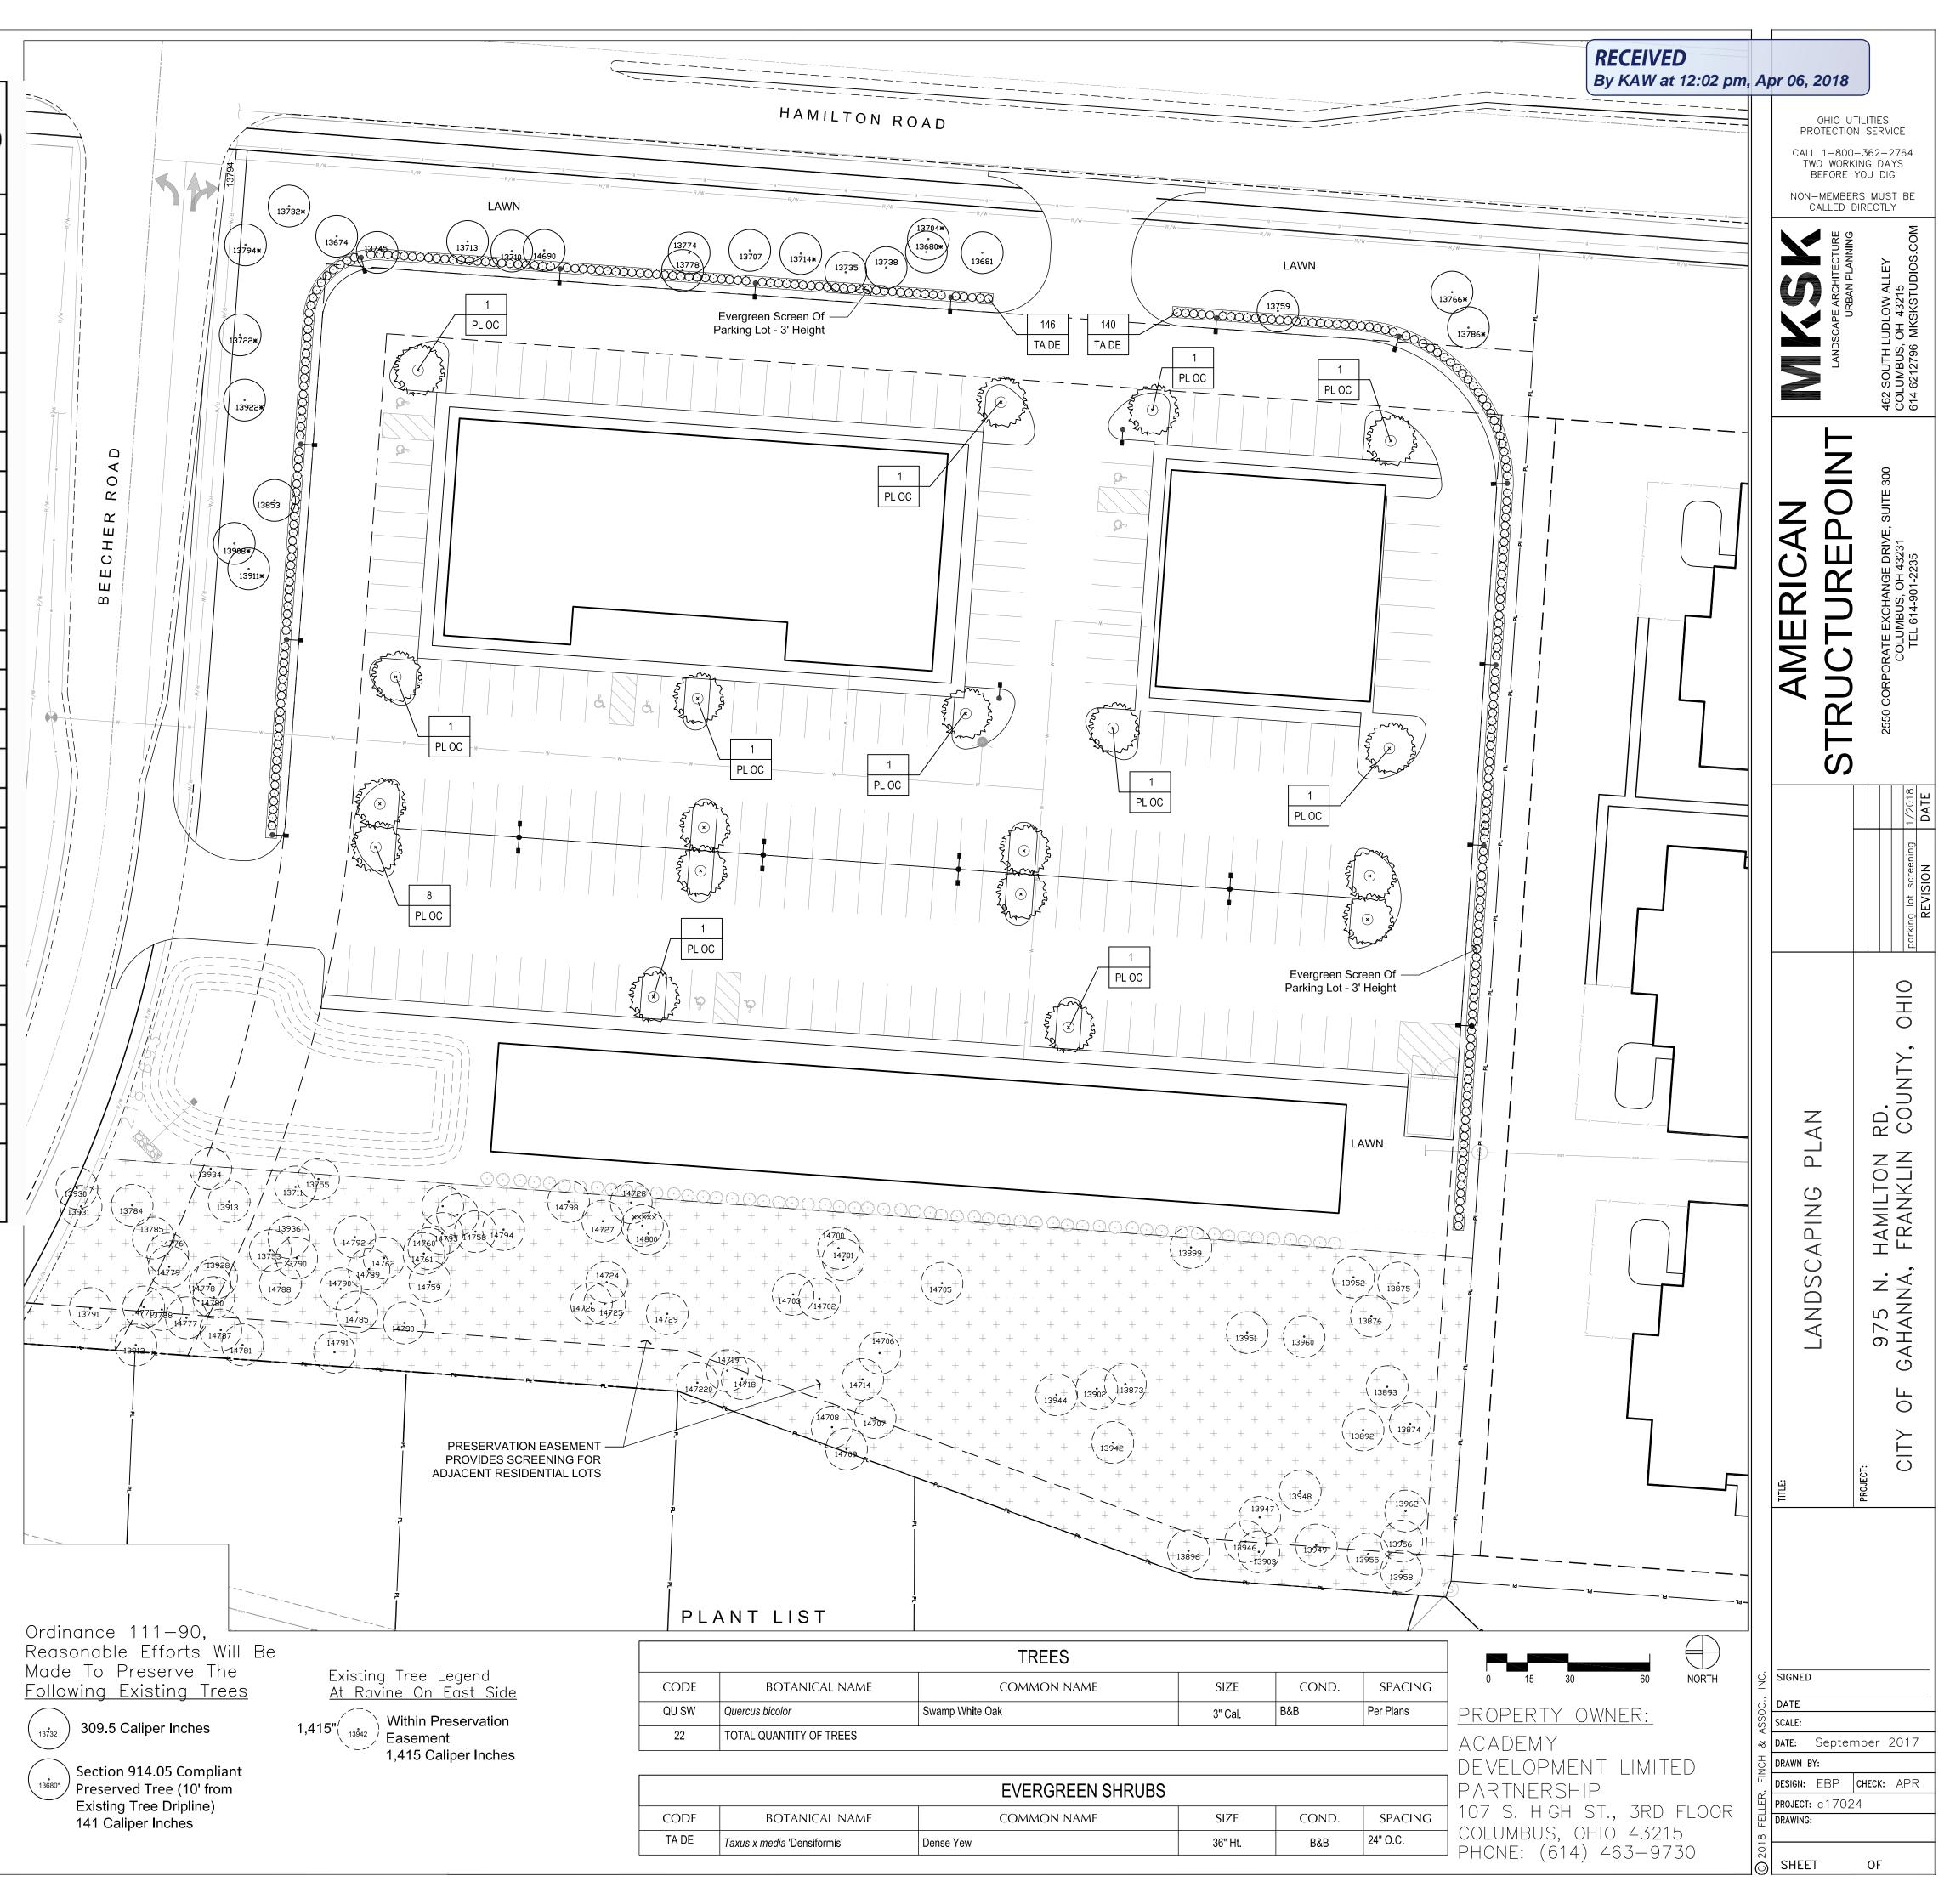

| Project/Property Address or Location:<br>1041 North Hamilton Road |                                                                           |                                                     | Project Name/Business Name (if applicable): The Shops at Oberer's Crossing                              |                                                             |                                                            |  |  |
|-------------------------------------------------------------------|---------------------------------------------------------------------------|-----------------------------------------------------|---------------------------------------------------------------------------------------------------------|-------------------------------------------------------------|------------------------------------------------------------|--|--|
| (E <sub>a</sub> )                                                 | ID No.(s):                                                                | Current Zoning:                                     |                                                                                                         |                                                             |                                                            |  |  |
|                                                                   | 009953                                                                    | PCC                                                 |                                                                                                         | Total Acreage:<br>5.19                                      |                                                            |  |  |
|                                                                   | check all that apply:  SITE PLAN  LANDS  and Information (if applicable): |                                                     | DESIGN                                                                                                  | DEMOLITION only applicable to Code Chapter 1150 Clde Gahana | SIGNAGE - please use the Permanent Sign Permit Application |  |  |
|                                                                   |                                                                           |                                                     |                                                                                                         |                                                             |                                                            |  |  |
| APPLIC                                                            | ANT Name (primary contact) -                                              | do <u>not</u> use a business name:                  | Applicant                                                                                               | Address:                                                    |                                                            |  |  |
|                                                                   | my Development Limited Pa                                                 |                                                     |                                                                                                         | igh Street, Suite 300, Colu                                 | mbus, OH 43215                                             |  |  |
| Applica                                                           | ant E-mail:                                                               |                                                     |                                                                                                         | Phone No.:                                                  |                                                            |  |  |
| jsugar                                                            | @arshot.com                                                               |                                                     | 614-463                                                                                                 | -9730                                                       |                                                            |  |  |
| BUSINE                                                            | SS Name (if applicable):                                                  |                                                     |                                                                                                         |                                                             |                                                            |  |  |
|                                                                   | NEY/AGENT Name:                                                           |                                                     | Attorney/                                                                                               | Agent Address:                                              |                                                            |  |  |
|                                                                   | A. Dugger, Smith & Hale LLC                                               |                                                     | 37 W. Broad Street, Columbus, OH 43215                                                                  |                                                             |                                                            |  |  |
|                                                                   | y/Agent E-Mail:                                                           |                                                     | Attorney/                                                                                               | Agent Phone No.:                                            |                                                            |  |  |
| gdugg                                                             | er@smithandhale.com                                                       | *                                                   | 614-221-4255                                                                                            |                                                             |                                                            |  |  |
| Name(s                                                            |                                                                           |                                                     | Contact In                                                                                              | formation (phone no./email):                                | = =====================================                    |  |  |
| Contract<br>Develop                                               | <sup>ctor</sup> Feller Finch & Associates<br>per                          |                                                     | Greg Feller; 419-893-3680; gfeller@fellerfinch.com                                                      |                                                             |                                                            |  |  |
| Archited                                                          | d Gieseke Rosenthal Archi                                                 | tecture + Design                                    | Joe Moss; 614-228-2122; moss@grad.cc                                                                    |                                                             |                                                            |  |  |
| PROPE                                                             | RTY OWNER Name: (if different                                             | from Applicant)                                     | Property Owner Contact Information (phone no./email):  Joseph A. Sugar; 614-463-9730; jsugar@arshot.com |                                                             |                                                            |  |  |
| certify<br>ne proj<br>pprove                                      | 10 -                                                                      | is application is complet<br>ved, will be completed | e and acc<br>in accordo                                                                                 | urate to the best of my k                                   | mowledge, and that                                         |  |  |
| in the                                                            |                                                                           |                                                     |                                                                                                         |                                                             | 9-1                                                        |  |  |
| AL US                                                             |                                                                           |                                                     | /ED:                                                                                                    |                                                             |                                                            |  |  |
| INTERNAL USE                                                      | PC Meeting Date:                                                          | DATE:                                               |                                                                                                         | DATE:                                                       |                                                            |  |  |
| Z                                                                 | PC File No.                                                               |                                                     |                                                                                                         | CHECK#:                                                     |                                                            |  |  |