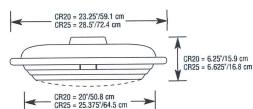

C.

FINISH: Each standard color luminaire receives a fade and abrasion resistant, electrostatically applied, thermally cured, triglycidal isocyanurate (TGIC) textured polyester powdercoat finish. Units are thoroughly cleaned and provided with a patented chromate acid pretreatment. Standard colors include bronze (BRP), black (BLP), white (WP), and natural aluminum (NP). Consult factory for specs on custom colors.

**LABELS:** All fixtures bear UL or CUL (where applicable) Wet Location labels.

As part of continuing quality improvement programs, Gardco Lighting reserves the right to change materials or modify the design of its product without notification.

The Circa is protected by U.S. Design Patent D456,926. The XL optical system is protected by U.S. patent number 5690422.

## FNSIC







Sag Glass Lens Drop • CR20 = .75"/1.9 cm / CR25 = 2.625"/6.7 cm

| Circa 20    | 1-way                               | 2-way                                | 3,4-way                              |
|-------------|-------------------------------------|--------------------------------------|--------------------------------------|
| Flat<br>Sag | .60 in / 1.5 cm<br>.62 in / 1.6 cm  | 1.20 in / 3.0 cm<br>1.25 in / 3.2 cm | 1.63 in / 4.1 cm<br>1.70 in / 4.3 cm |
| Circa 25    | 1-way                               | 2-way                                | 3,4-way                              |
| Flat<br>Sag | .85 in / 2.2 cm<br>1.10 in / 2.8 cm | 1.70 in / 4.3 cm<br>2.20 in / 5.6 cm | 2.3 in / 5.8 cm<br>3.1 in / 7.9 cm   |



| 1                    | Weight                               |  |
|--