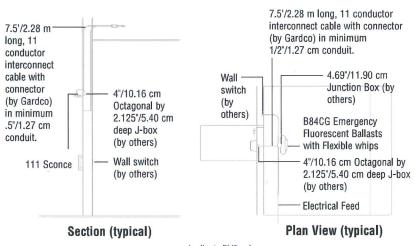

scent ballasts are high power factor. Sockets are high temperature PBT with brass contacts.
- Operates lamps at minimum of 90 minutes at reduced light levels.
- Battery has 7-10 year life expectancy and requires no maintenance.
- Test switch accessible via easy-hinge door frame. Tamper-resistant hardware available.
- Configure for switched or unswitched normal mode circuits.
- Battery rated to 0°C ambient. For extreme temperatures, specify remote ballast models with EMR designation

Luminaires are supplied with an integral LED charge indicator and test switch. A 7.5'/2.28 m whip is provided with EMR types for wiring to a Bodine B84CG fluorescent emergency ballast, ordered from Gardco. The emergency ballast is remotely installed in the plenum safely away from outside temperature extremes.



Applies to EMR only



Applies to EMR only

Fascia Plates



Form 10 Round



100 Line Sconces



Bollards





1611 Clovis Barker Road San Marcos, TX 78666 512/753-1000 800/227-0758 Fax: 512/753-7855 www.sitelighting.com



© Gardco Copyright 2006 Genlyte Group All Rights Reserved. International Copyright Secured. 79103-25/0107







| FINISH LEGEND - ALSO SEE FINISH EXAMPLES ON SHEET A7  DALADIT MANAGEMENT MANAGEMENT OF THE PROPERTY OF THE GALANAGEMENT STEEL SHEET OF THE GALANAGEMENT STEEL SHEET OF THE GALANAGEMENT STEEL SHEET SH |
|----------------------------------------------------------------------------------------------------------------------------------------------------------------------------------------------------------------------------------------------------------------