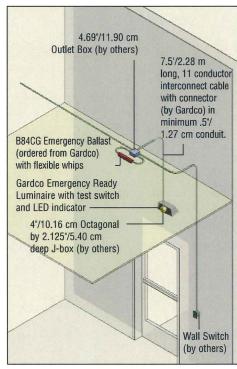

power factor. Sockets are high temperature PBT with brass contacts.
- Operates lamps at minimum of 90 minutes at reduced light levels.
- Battery has 7-10 year life expectancy and requires no maintenance.
- Test switch accessible via easy-hinge door frame. Tamper-resistant hardware available.
- Configure for switched or unswitched normal mode circuits.
- Battery rated to 0°C ambient. For extreme temperatures, specify remote ballast models with EMR designation

Luminaires are supplied with an integral LED charge indicator and test switch. A 7.5'/2.28 m whip is provided with EMR types for wiring to a Bodine B84CG fluorescent emergency ballast, ordered from Gardco. The emergency ballast is remotely installed in the plenum safely away from outside temperature extremes.



Applies to EMR only



Applies to EMR only

Fascia Plates



Form 10 Round



100 Line Sconces



Bollards





1611 Clovis Barker Road San Marcos, TX 78666 512/753-1000 800/227-0758 Fax: 512/753-7855 www.sitelighting.com



© Gardco Copyright 2006 Genlyte Group All Rights Reserved. International Copyright Secured. 79103-25/0107







| FINISH LEGEND - ALSO SEE FINISH EXAMPLES ON SHEET A7  DALADIT MANAGEMENT MANAGEMENT OF THE PROPERTY OF THE GALANAGEMENT STEEL SHEET OF THE GALANAGEMENT STEEL SHEET OF THE GALANAGEMENT STEEL SHEET SH |
|---------------------------------------------------------------------------------------------------------------------------------------------------------------------------------------------------------------------------------------------------------------------------------------