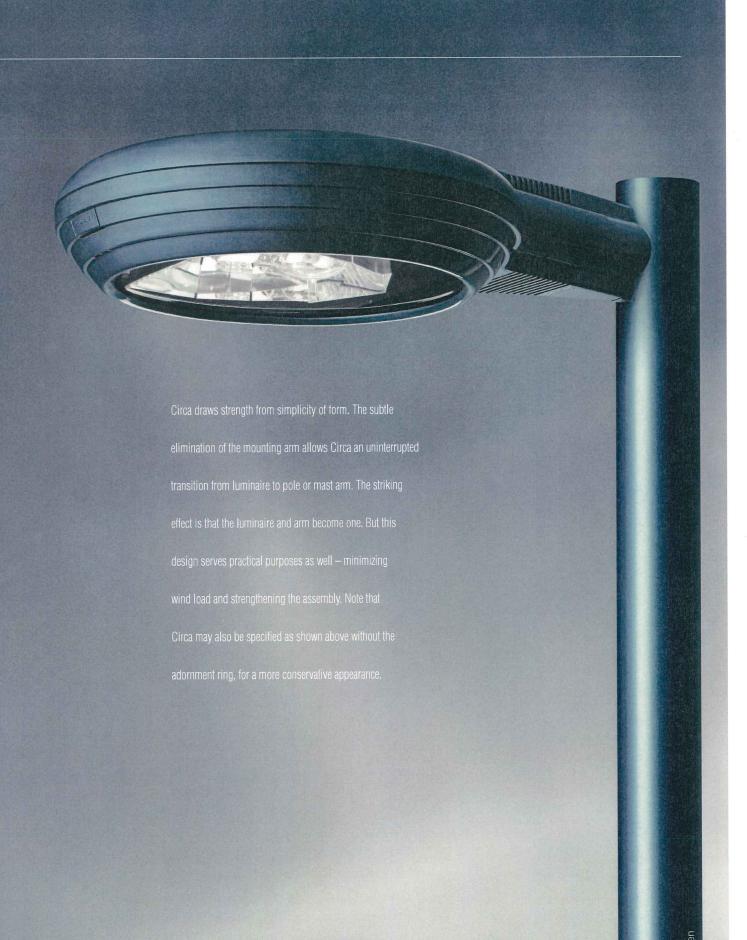

available in two arm-mounted styles, a post top and a matching sconce, features shallow depth and low EPA. The daytime form virtually disappears at a distance. With its trademark halo, Circa unifies architecture, prominently welcoming and gracefully enhancing the site. Specify Circa without the halo ring for a more subtle yet thoroughly modern look.

MILLI





# ELECTRIFYING COLOR

If Circa is the most striking, unique and captivating luminaire in recent memory, then the addition of

the electrifying, colorful LED ring secures its place as a contemporary design milestone. This is a

new frontier, empowering lighting designs to make a bold, striking statement or one that is subtle

and suggestive. The result is always unifying, always compelling, always memorable.



FORM HILL 111111 TH



# CONSTRUCTION



The arrangement of components, hardware, hinging mechanisms and material transitions all speak to the integrity of the design and construction program.

The signature Circa halo, in stainless steel, aluminum painted to match or accent, or electrified in a range of rich colors.

The underside of the lens is silkscreened black to mask interior components and hardware during the day.



### Weather-Protected

Construction

Circa is completely sealed at all points of material transition to exclude the intrusion of rain, insects and dust. Because the upper and lower housings are single die castings, the only points of entry are the door frame and lens. When the door frame is closed, the 1/8" gasketing is compressed, forming a continuous, positive seal. The lens is EPDM seale