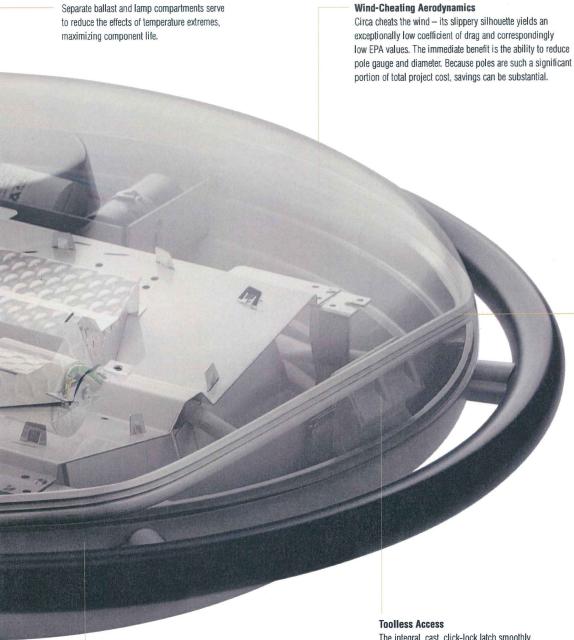

st striking, unique and captivating luminaire in recent memory, then the addition of

the electrifying, colorful LED ring secures its place as a contemporary design milestone. This is a

new frontier, empowering lighting designs to make a bold, striking statement or one that is subtle

and suggestive. The result is always unifying, always compelling, always memorable.



FORM HILL 111111 TH



# CONSTRUCTION



The arrangement of components, hardware, hinging mechanisms and material transitions all speak to the integrity of the design and construction program.

The signature Circa halo, in stainless steel, aluminum painted to match or accent, or electrified in a range of rich colors.

The underside of the lens is silkscreened black to mask interior components and hardware during the day.



### Weather-Protected

Construction

Circa is completely sealed at all points of material transition to exclude the intrusion of rain, insects and dust. Because the upper and lower housings are single die castings, the only points of entry are the door frame and lens. When the door frame is closed, the 1/8" gasketing is compressed, forming a continuous, positive seal. The lens is EPDM sealed to the frame. Heavy duty galvanized steel retainers secure the lens.

### **Long-Lasting Finishes**

The finish is a fade and abrasion resistant, electrostatically applied, thermally cured TGIC powdercoat. Circa housings are thoroughly cleaned and chromate acid treated prior to paint application. Standard colors feature the lightly textured Gardco finish. Custom colors may vary in texture, so please