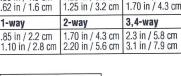

tical system is protected by U.S. patent number 5690422.

## FNSIC







Sag Glass Lens Drop • CR20 = .75"/1.9 cm / CR25 = 2.625"/6.7 cm

| Circa 20    | 1-way                               | 2-way                                | 3,4-way                              |
|-------------|-------------------------------------|--------------------------------------|--------------------------------------|
| Flat<br>Sag | .60 in / 1.5 cm<br>.62 in / 1.6 cm  | 1.20 in / 3.0 cm<br>1.25 in / 3.2 cm | 1.63 in / 4.1 cm<br>1.70 in / 4.3 cm |
| Circa 25    | 1-way                               | 2-way                                | 3,4-way                              |
| Flat<br>Sag | .85 in / 2.2 cm<br>1.10 in / 2.8 cm | 1.70 in / 4.3 cm<br>2.20 in / 5.6 cm | 2.3 in / 5.8 cm<br>3.1 in / 7.9 cm   |



| 1                    | Weight                               |  |
|----------------------|--------------------------------------|--|
| Circa 20<br>Circa 25 | 36 lbs./16.36 kg<br>61 lbs./27.73 kg |  |





2







# POST TOP ORDERING

|         | PREFIX | DISTRIBUTION                                                | WATTAGE                                                                                                                                        | VOLTAGE                                | STANDARD<br>RING     | FINISH                             | OPTIONS                              |
|---------|--------|-------------------------------------------------------------|----------------------------------------------------------------------------------------------------------------