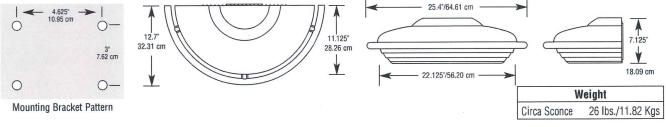

|                                                                                        | 12                                                                                   |                                              | (108 EMR only)                                                                                                                                                                                                                                                                                                                                                                                                                                                                                                                             |



## 108 SCONCE PERFORMANCE

**VERSATILITY** – The 108 Circa Sconce is available in a forward throw distribution for small parking areas, a wide distribution for pedestrian and landscaped areas and a versatile medium distribution. Forward throw units are available with a 5° uptilt option

which extends the effective illumination pattern out and away from buildings. Medium throw units offer performance similar to interior downlights, allowing for illumination of interior spaces. All are suitable for damp location uplighting in lobbies, atriums and beneath canopies.







### EMERGENCY LIGHTING

### 108EM/108EMR CIRCA SCONCE EMERGENCY LIGHTING

Emergency lighting has recently been the subject of increasing attention, which particularly includes more stringent code requirements. Most local o