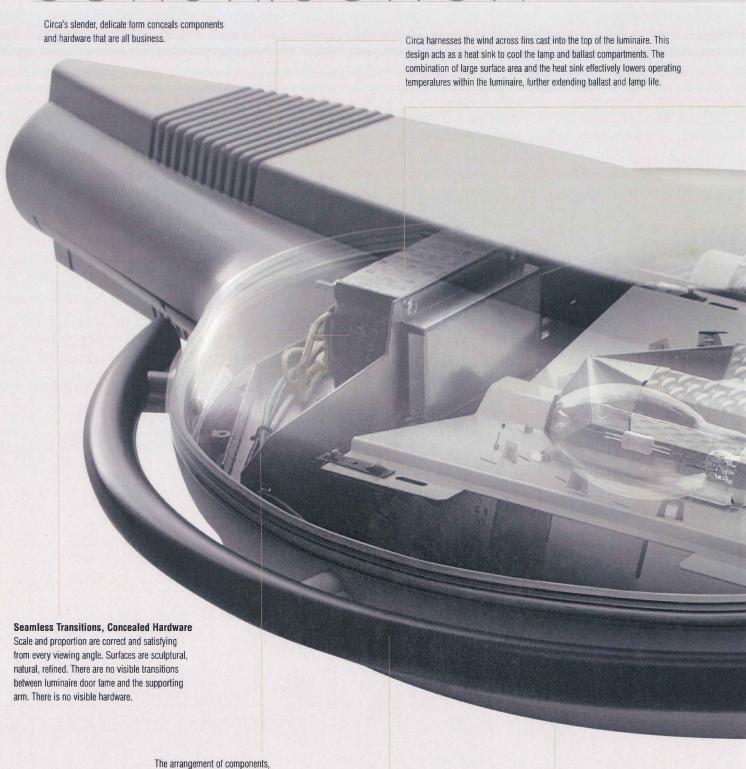

arm-mounted styles, a post top and a matching sconce, features shallow depth and low EPA. The daytime form virtually disappears at a distance. With its trademark halo, Circa unifies architecture, prominently welcoming and gracefully enhancing the site. Specify Circa without the halo ring for a more subtle yet thoroughly modern look.

MILLI





# ELECTRIFYING COLOR

If Circa is the most striking, unique and captivating luminaire in recent memory, then the addition of

the electrifying, colorful LED ring secures its place as a contemporary design milestone. This is a

new frontier, empowering lighting designs to make a bold, striking statement or one that is subtle

and suggestive. The result is always unifying, always compelling, always memorable.



FORM HILL 111111 TH



# CONSTRUCTION



The arrangement of components, hardware, hinging mechanisms and material transitions all speak to the integrity of the design and construction program.

The signature Circa halo, in stainless steel, aluminum painted to match or accent, or electrified in a range of rich colors.

The underside of the lens is silkscreened black to mask interior components and hardware during the day.



### Weather-Protected

Construction

Circa is completely sealed at all points of material transition to exclude the intrusion of rain, insects and dust. Because the upper and lower housings are single die castings, the only points of entry are the door frame and lens. When the door frame is closed, the 1/8" gasketing is compressed, forming a continuous, positive seal. The lens is EPDM sealed to the frame. He