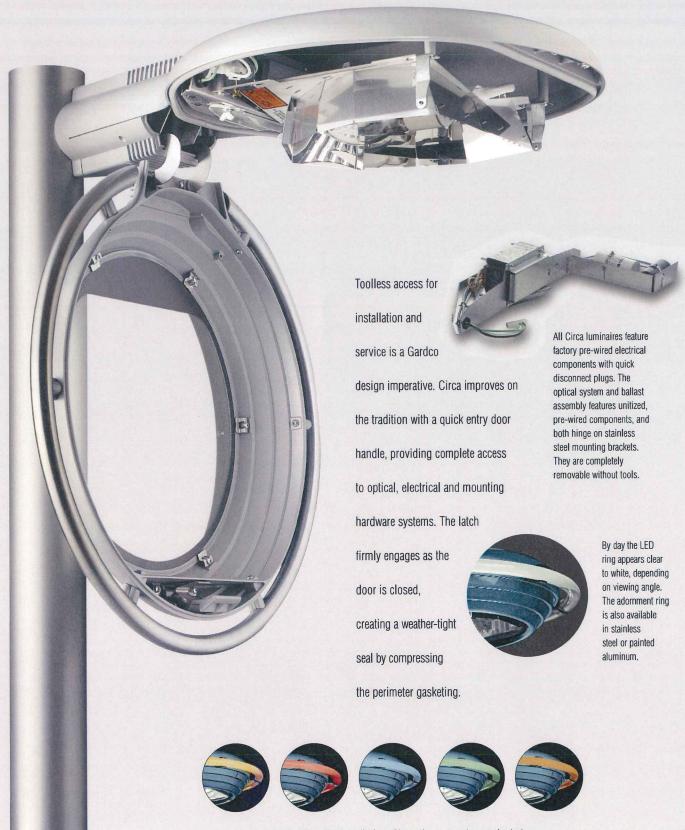

the upper and lower housings are single die castings, the only points of entry are the door frame and lens. When the door frame is closed, the 1/8" gasketing is compressed, forming a continuous, positive seal. The lens is EPDM sealed to the frame. Heavy duty galvanized steel retainers secure the lens.

### **Long-Lasting Finishes**

The finish is a fade and abrasion resistant, electrostatically applied, thermally cured TGIC powdercoat. Circa housings are thoroughly cleaned and chromate acid treated prior to paint application. Standard colors feature the lightly textured Gardco finish. Custom colors may vary in texture, so please consult factory.

integrates into the face of the door frame. The mechanical closing mechanism assures that the gasket seals tightly and continuously.

# SERVICE



# 108 CIRCA SCONCE

Component design, construction quality, ease of installation and service of both post top and pole mounted luminaires and matching sconces set new industry standards.





The die cast ribbed back plate helps to dissipate heat from the electrical components.



The luminaire installs easily. The mounting plate is affixed to wall, splices are made and luminaire is secured to plate.



Electrical components are mounted to the die cast back plate. All units are pre-wired and factory tested prior to shipment.



The die cast door frame is secured with two captive stainless steel fasteners and hinges for easy relamping.



The die cast housing is completely sealed at all points of material transition to thoroughly exclude moisture and insects.

# OPTICS

The Form Ten XL co