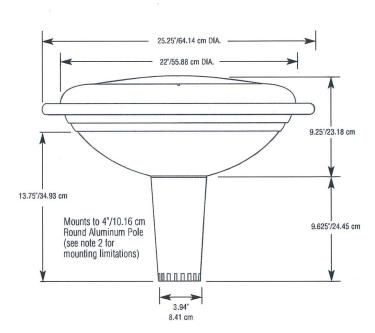

cm<br>16'6.75"/5.05 cm | RA4 - 8'<br>RA4 - 10'<br>RA4 - 12'<br>RA4 - 14'<br>RA4 - 15' |  |  |  |

#### Notes

- If a lower overall height is desired, an 8½.48 m pole may be cut back to reduce pole length.
- Gardco supplied poles are recommended. The Circa Post Top is suitable for use
  with other (non-Gardco supplied) 4"/10.16 cm diameter aluminum poles if used with
  a 2.375"/6.03 cm x 4"/10.16 cm long welded top tenon. The tenon must extend beyond
  the pole top a minimum of 4"/10.16 cm and a maximum of 4.25"/10.80 cm. The tenon
  outside diameter must be equal to 2.375" and the inside diameter cannot be less than
  2"/5.08 cm.

**EPA**CRP .70 ft²/.07 m²

| W              | eight             |
|----------------|-------------------|
| Circa Post Top | 43 lbs./19.55 Kg. |

## DIMENSIONS



# 108 SCONCE ORDERING

| PREFIX          | DISTRIBUTION                                                                           | WATTAGE                                                                                                                                                                                                                      | VOLTAGE | FINISH                                                                                                                                           | STANDARD<br>RING                                                                       | LED<br>RING                                                                          |                                              | OPTIONS