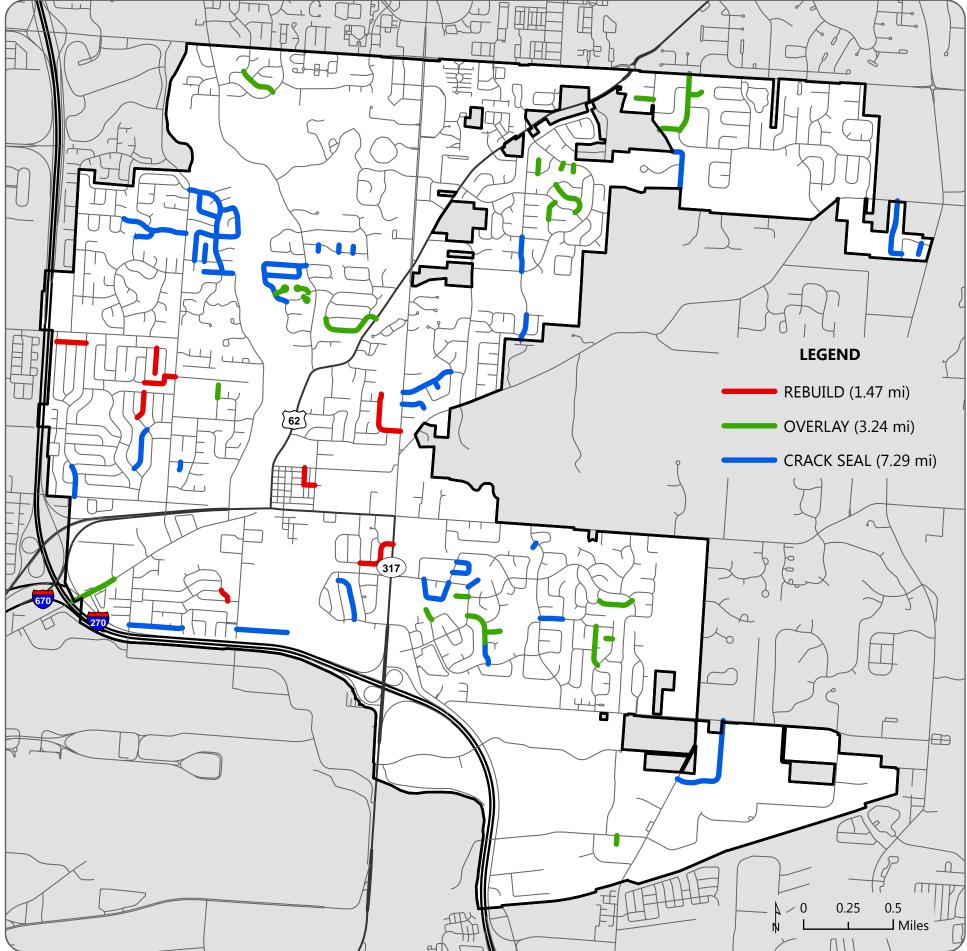

## REBUILD

Canterwood Ct (Denwood Dr N to End of Ct) Gary Lee Dr (Flintridge Dr to Hamilton Rd) Walnut St (Shull Rd to Shepard St) Gamewood Dr (Stygler to Foxwood) Shepard St (Capenter Road to Walnut)

Foxwood/Denwood St (Gamewood to Dovewood) Worman Dr (Hamilton Rd to End of Ct) Brookhaven Dr E (Dunbarton Rd to Landsdown Rd) Baroness Way (Imperial to Coronation Dr) Kenilworth Ct (Amesbury to Lincolnshire)

## **OVERLAY**

Vivian Ct (Laurel Ridge Dr to End of Ct) Francis Ct (Laurel Ridge Dr to End of Ct) Audra Ct (Parkedge to End of Ct) Greenbank Rd (Haybrook Dr to Brookhill Dr) S. Creekway St (Shull Rd to End of Ct) Riva PI (Riva Ridge Dr to End of Ct) Ridge PI (Riva Ridge Dr to End of Ct) Crossing Creek S. (McKenna Creek Dr to US-62) Zodiac Ave (Dark Star Rd to Aries Dr) Highley Ct (Howland Dr to End of Ct) Cloverly Dr (Winfall Dr to Caroway Blvd) Black Gold PI (Black Gold Ave to End of Ct)

Taurus (Moon Glow Ct to Dark Star Dr) Schyler Way (Waterbury Blvd to Schyler Ct) Landurm Ct (Claycraft Rd to End of Ct) Armor Hill Dr (Highbury Cresent to End of Ct) Emory St (Skinner Dr to Howland Dr) Kames Way (Shull Rd to Harrison Pond Dr) Whispering Meadow Ct (Harrison Pond to End of Ct) Harrison Pond Dr (Morse Rd to Kames Way) Harrow Ct (Harrow Blvd to End of Ct) Hager Ct (Schyler Way to End of Ct) Warlock Ct (Dunoon Dr to End of Ct) West Johnstown Rd (Corp Limit to Marinell Ln)

## **CRACK SEAL**

Landover PI (Rocky Fork Blvd to Rocky Fork Blvd) Wigan Ct (Rocky Fork Blvd to End of Ct) Schyler Way (Beaverbrook Dr to Schyler Ct) Fawndale PI (Landover Rd to Landover Rd) Kinder PI (Helmbright to End of Ct) Schillingwood Dr (Caswell Dr to Helmbright Dr) Cross Pointe Dr (Taylor Station Rd to Taylor Rd) Broken Arrow Rd (Cliffview Dr to Rocky Fork Dr S) Walcreek Dr W (Cherrybottom Rd to Parkedge Dr) Parkedge Dr (Walcreek Dr W to Laurel Ridge Dr) Marrus (Walcreek Dr W to Parkedge Dr) Sumption Dr (Ridenour Rd to Ridenour Rd) Ridenour Rd (North Sect) (Stygler Rd to Carlin Ct W) Hartney Dr (Ridenour Rd to Ridenour Rd) McDonnell Dr (Ridenour Rd to Ainsworth Ave) Hedley PI (Ainsworth Ave to End of Ct) Carlin Ct E (Ridenour Rd to Old Ridenour Rd)

Price Rd (James Rd to End of Ct) Denison (Goshen Ln to Citadel St) Prince of Wales Dr (Regents Rd to Imperial Dr) Lincolnshire Rd (Palace Ln to Agler Rd) Regal PI (Dunchurch Rd to End of Ct) Lindenhave Rd (Lindenhaven Ct to Forestwood Dr) Forestwood Dr (Stygler Rd to Humbolt Dr E) Academy Ct S (Academy Ct to End of Ct) Academy Ct E (Academy Ct to End of Ct) Academy Ct W (Academy Ct to End of Ct) Tresham Rd (Hamilton Rd to E Wickham Way) Langford Ct (Hamilton Rd to End of Ct) Tresham Ct (Tresham Rd to End of Ct) Venetian Way (Deer Run Dr to Roebuck Dr) Venetian Way (Riva Ridge Dr to Tim Tam Ave) Shull Rd (County Corp to County Corp) Heritage St (Clark St Rd to Hannah Farms Ct)