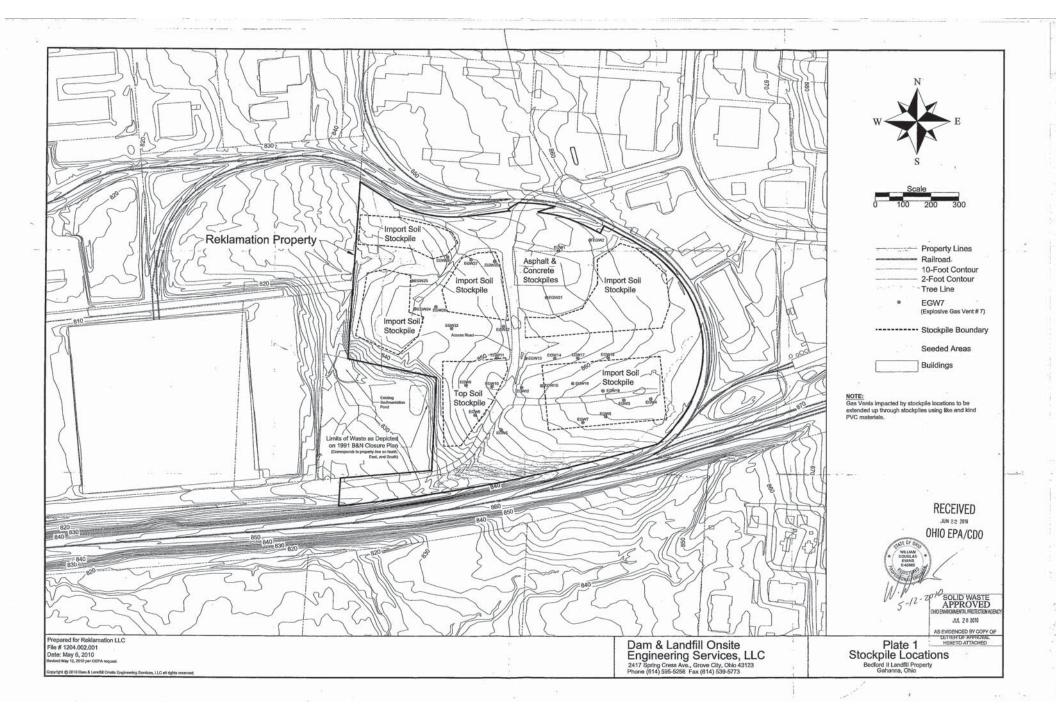

|
| 11- 025-006152 | 1013 GAHANNA PKWY-HEDGE LANDSCAPE              |
| 12-026-190717  | USALCO                                         |
| 13-025-006154  | 969-971 CLAYCRAFT RD- COMPUTER POINT           |
| 14- 025-006155 | 987 CLAYCRAFT RD SIGNARAMA                     |
| 15- 025-006156 | 1007 CLAYCRAFT RD KMOTS                        |
| 16- 025-006157 | 1055 CLAYCRAFT RD CENTRAL OHIO METAL STAMPING  |
| 17- 025-006158 | 977 GAHANNA PKWY- ADB AIRFIELD SOLUTIONS       |
| 18- 025-006159 | 1020 ENTERPRISE DR ADB AIRFIELD SOLUTIONS      |
| 19-025-0061610 | GEIGER EXCAVATING, INCVACANT LAND*             |
|                |                                                |

<sup>\*</sup>Previously used by craft steel in lease with city of Gahanna for Steel Yard.

MOST VISIBILITY ON SITE



# TUDUSTRIAL ZONE Zoning Finder New



## Zoning Finder New



## Zoning Finder New





## Contiguous Property Owners for Parcel 025-006164-0

City of Gahanna 200 S Hamilton Rd. Gahanna, OH 43230

Parcels: 025-004267-00, 025-006473-00

025-006693-00, 025-006692-00

Rob & Denise Freiheit PO Box 2332

Parcels: 026-190717-00, 025-006689-00

Granite Bay, CA 95746

Geiger Excavating, Inc. PO Box 307717 Gahanna, OH 43230

Parcels: 025-013680-00, 025-006160-00

Columbus & Ohio River RR Co. Parcel: 025-004266-00

**STE 300** 47849 Papermill Rd. Coshocton, OH 43812



### 200 S. Hamilton Road, Gahanna, OH 43230 Phone(614)342-4010 Fax(614)342-4100

January 25, 2018

Reklamation LLC Po Box 307717 Columbus, OH 43230

RE: Project 1000 Bricklawn Ave Conditional Use

Dear Reklamation LLC:

The followi