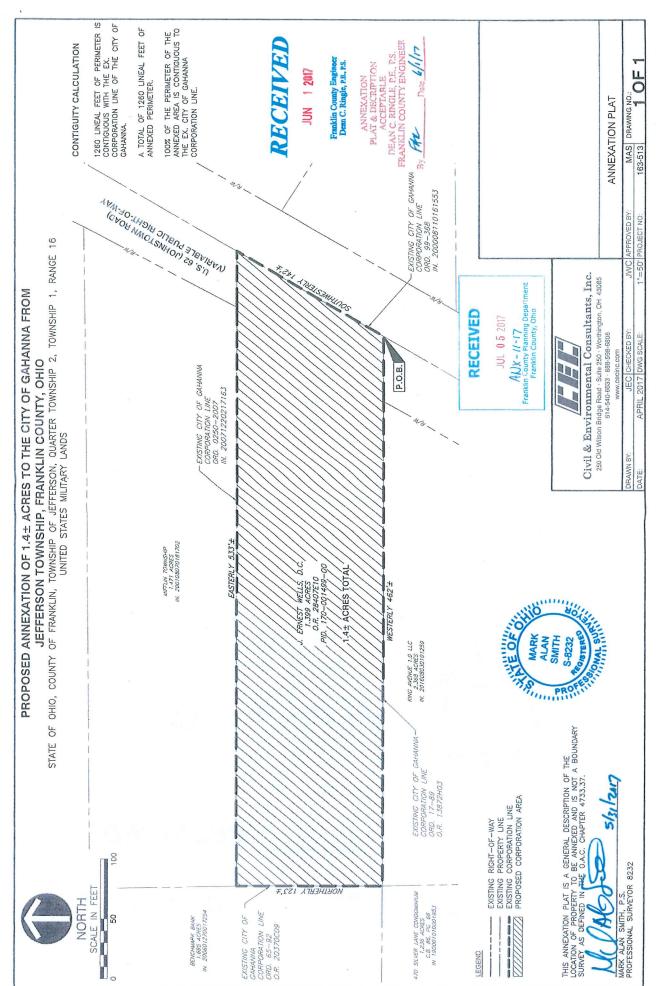

### **DESCRIPTION OF 1.4 ACRES** TO BE ANNEXED FROM JEFFERSON TOWNSHIP TO THE CITY OF GAHANNA

Situated in the State of Ohio County of Franklin Township of Jefferson Quarter Township 2, Township 1, Range 16 United States Military Lands and being all of that 1.399 acre tract of land as conveyed to J. Ernest Wells, D.C. of record in OR 28407E10 (all deed references being to the Recorder's Office, Franklin County, Ohio) and described as follows:

Beginning at the southeasterly corner of said 1.399 acre tract in the centerline of U.S. Route 62 (Johnstown Road) at an angle point in the existing City of Gahanna corporation line ORD No. 99-368 of record in IN 200008110161553

Thence westerly with the southerly line of said 1.399 acre tract and partially with said City of Gahanna corporation line and partially with the existing City of Gahanna corporation line ORD No. 17-89 of record in OR13872H03 a distance of approximately 462 feet to the southwesterly corner of said 1.399 acre tract and at an angle point in the existing City of Gahanna corporation line ORD No. 65-92 or record in OR20370C09

Thence northerly with the westerly line of said 1.399 acre parcel and said existing City of Gahanna corporation line a distance of approximately 123 feet to the northwesterly corner of said 1.399 acre tract and in the existing City of Gahanna corporation line ORD No. 2050-2007 of record in IN 20071220217163

Thence easterly with the northerly line of said 1.399 acre tract and said existing City of Gahanna corporation line a distance of approximately 533 feet to the northeasterly corner of said 1.399 acre tract in the centerline of said U.S. Route 62 (Johnstown Road) in the existing City of Gahanna corporation line ORD No. 99-368 of record in 20008110161553

Thence southwesterly with the centerline of said U.S. Route 62 (Johnstown Road) and said existing City of Gahanna corporation line a distance of approximately 142 feet to the point of beginning and containing 1.4 acres of land more or less

The above annexation contains a perimeter 1260 lineal feet that is contiguous with the existing corporation line of the City of Gahanna and a total perimeter of 1260 lineal feet to be annexed and 100% of the perimeter length is contiguous to the existing City of Gahanna corporation line.