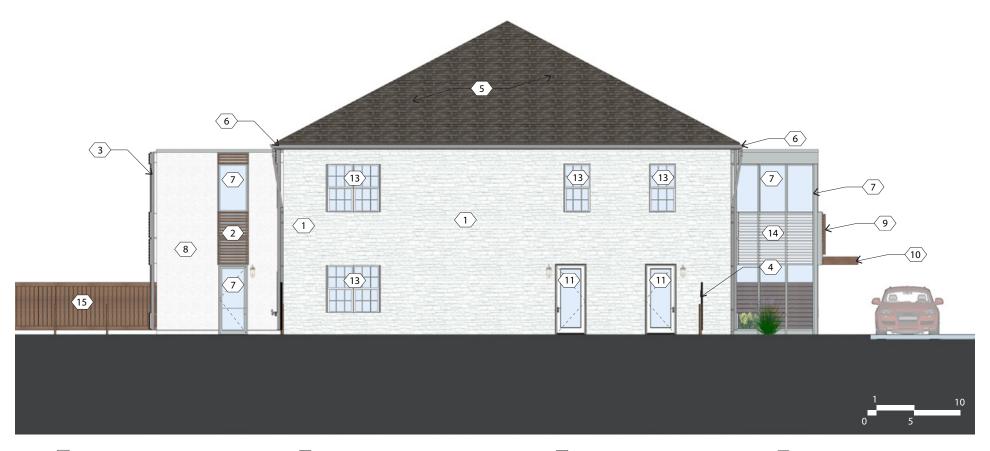

|                |                                                                                                                                                                                                                                                                  |     | APPLICANT |     | STAFF USE |  |  |  |  |
|----------------|------------------------------------------------------------------------------------------------------------------------------------------------------------------------------------------------------------------------------------------------------------------|-----|-----------|-----|-----------|--|--|--|--|
| USE -<br>NTAKE | TO BE COMPLETED/SUBMITTED BY THE APPLICANT:                                                                                                                                                                                                                      | YES | N/A       | YES | N/A       |  |  |  |  |
|                | 1. Review Gahanna Code Section 1197 (visit www.municode.com)                                                                                                                                                                                                     |     |           |     |           |  |  |  |  |
|                | 2. Pre-application conference with staff                                                                                                                                                                                                                         |     |           |     |           |  |  |  |  |
|                | 3. Materials List (see page 3) – does not apply to demolition applicants                                                                                                                                                                                         |     |           |     |           |  |  |  |  |
|                | 4. Authorization Consent Form Complete & Notarized (see page 4)                                                                                                                                                                                                  |     |           |     |           |  |  |  |  |
|                | 5. Application & all supporting documents submitted in digital format                                                                                                                                                                                            |     |           |     |           |  |  |  |  |
|                | 6. Application & all supporting documents submitted in hardcopy format                                                                                                                                                                                           |     |           |     |           |  |  |  |  |
|                | 7. Application fee paid (in accordance with the <u>Building &amp; Zoning Fee Schedule</u> )                                                                                                                                                                      |     |           |     |           |  |  |  |  |
|                | CONTINUE TO THE APPROPRIATE SECTION OF REQUIREMENTS FOR YOUR PROJECT  Il Plans must be submitted in 8.5×11", 11×17", or 24×36" (folded, not rolled, to 8.5×11")  SITE PLAN / LANDSCAPING / BUILDING DESIGN REQUIREMENT                                           | S   |           |     |           |  |  |  |  |
|                | GENERAL REQUIREMENTS                                                                                                                                                                                                                                             |     |           |     |           |  |  |  |  |
|                | 1. One 24"x36" & One 11"x17" prints of the plans                                                                                                                                                                                                                 |     |           |     |           |  |  |  |  |
|                | <ol><li>Color photographs illustrating the site, buildings, &amp; other existing features as well as<br/>adjacent properties (identify photograph location)</li></ol>                                                                                            |     |           |     |           |  |  |  |  |
|                | <ol> <li>A list of all samples to include color names &amp; PMS #'s (required for all exterior materials) – please bring samples to meeting(s)</li> </ol>                                                                                                        |     |           |     |           |  |  |  |  |
|                | 4. Color rendering(s) of the project in plan/perspective/or elevation                                                                                                                                                                                            |     |           |     |           |  |  |  |  |
|                | BUILDING CONSTRUCTION, EXTERIOR REMODELING, & ADDITIONS (INCLUDING PARKING LOTS & LANDSCAPING)                                                                                                                                                                   |     |           |     |           |  |  |  |  |
|                | 1. SITE PLAN that includes the following: (include: scale, north arrow, & address)                                                                                                                                                                               |     |           |     |           |  |  |  |  |
|                | - All property & street pavement lines                                                                                                                                                                                                                           |     |           |     |           |  |  |  |  |
|                | - Gross area of tract stated in square feet                                                                                                                                                                                                                      |     |           |     |           |  |  |  |  |
|                | <ul> <li>Proposed ingress/egress to the site, including onsite parking area(s), parking stalls, adjacent<br/>streets. Delineate traffic flow with directional arrows &amp; indicate location of direction signs or<br/>other motorist's aids (if any)</li> </ul> |     |           |     |           |  |  |  |  |
|                | - Location of all existing and proposed buildings on the site                                                                                                                                                                                                    |     |           |     |           |  |  |  |  |
|                | - Location of all existing (to remain) & proposed lighting standards                                                                                                                                                                                             |     |           |     |           |  |  |  |  |
|                | - Breakdown of parking spaces required & spaces provided (see Gahanna Code Section 1163)                                                                                                                                                                         |     |           |     |           |  |  |  |  |
|                | - Provide lot coverage breakdown of building & paved surface areas                                                                                                                                                                                               |     |           |     |           |  |  |  |  |
|                | 2. LANDSCAPE PLAN (including plant list)                                                                                                                                                                                                                         |     |           |     |           |  |  |  |  |
|                | <ul> <li>Existing landscaping that will be retained &amp; proposed landscaping shall be differentiated &amp;<br/>shown on the plan. The type, size, number, &amp; spacing of all plantings &amp; other landscape<br/>features must be illustrated</li> </ul>     |     |           |     |           |  |  |  |  |
|                | <ul> <li>Location of all isolated existing trees having a diameter of six"+; (tree masses may be shown with a diagrammatic outline &amp; a written inventory of individual trees exceeding 6" in caliper)</li> </ul>                                             |     |           |     |           |  |  |  |  |
|                | - Designation of required buffer screens (if any) between parking area & adjacent property                                                                                                                                                                       |     |           |     |           |  |  |  |  |
|                | - Interior landscaping breakdown for paved surface (see Gahanna Code Section 1163)                                                                                                                                                                               |     |           |     |           |  |  |  |  |
|                | <ol> <li>ELEVATIONS from all sides &amp; related elevations of any existing structures that includes the<br/>following: (include: scale, north arrow, &amp; address)</li> </ol>                                                                                  |     |           |     |           |  |  |  |  |
|                | - Exterior materials identified                                                                                                                                                                                                                                  |     |           |     |           |  |  |  |  |
|                | - Fenestration, doorways, & all other projecting & receding elements of the building exterior                                                                                                                                                                    |     |           |     |           |  |  |  |  |
|                | 4. <u>LIGHTING STANDARD DRAWING</u> that includes the following: (scaled drawing)                                                                                                                                                                                |     |           |     |           |  |  |  |  |
|                | - All sizing specifications                                                                                                                                                                                                                                      |     | 0         |     |           |  |  |  |  |
|                | - Information on lighting intensity (no. of watts, isofootcandle diagram, at least ½ ft. candles req.)                                                                                                                                                           |     |           |     |           |  |  |  |  |
|                | - Materials, colors, & manufacturer's cut sheet                                                                                                                                                                                                                  |     |           |     |           |  |  |  |  |
|                | - Ground or wall anchorage details                                                                                                                                                                                                                               |     |           |     |           |  |  |  |  |