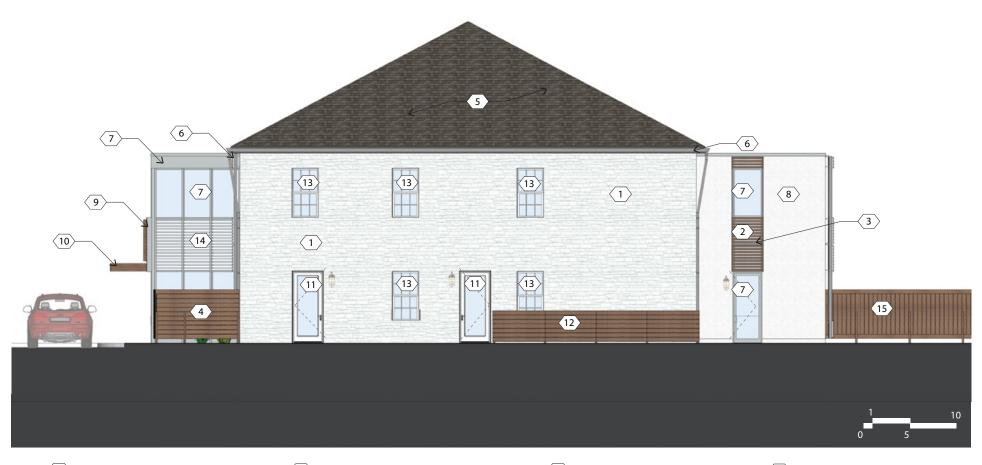

|                |                                                                                                                                                                                                                                                                  |     | APPLICANT |     | STAFF USE |  |  |  |  |
|----------------|------------------------------------------------------------------------------------------------------------------------------------------------------------------------------------------------------------------------------------------------------------------|-----|-----------|-----|-----------|--|--|--|--|
| USE -<br>NTAKE | TO BE COMPLETED/SUBMITTED BY THE APPLICANT:                                                                                                                                                                                                                      | YES | N/A       | YES | N/A       |  |  |  |  |
|                | 1. Review Gahanna Code Section 1197 (visit www.municode.com)                                                                                                                                                                                                     |     |           |     |           |  |  |  |  |
|                | 2. Pre-application conference with staff                                                                                                                                                                                                                         |     |           |     |           |  |  |  |  |
|                | 3. Materials List (see page 3) – does not apply to demolition applicants                                                                                                                                                                                         |     |           |     |           |  |  |  |  |
|                | 4. Authorization Consent Form Complete & Notarized (see page 4)                                                                                                                                                                                                  |     |           |     |           |  |  |  |  |
|                | 5. Application & all supporting documents submitted in digital format                                                                                                                                                                                            |     |           |     |           |  |  |  |  |
|                | 6. Application & all supporting documents submitted in hardcopy format                                                                                                                                                                                           |     |           |     |           |  |  |  |  |
|                | 7. Application fee paid (in accordance with the <u>Building &amp; Zoning Fee Schedule</u> )                                                                                                                                                                      |     |           |     |           |  |  |  |  |
|                | CONTINUE TO THE APPROPRIATE SECTION OF REQUIREMENTS FOR YOUR PROJECT  Il Plans must be submitted in 8.5×11", 11×17", or 24×36" (folded, not rolled, to 8.5×11")  SITE PLAN / LANDSCAPING / BUILDING DESIGN REQUIREMENT                                           | S   |           |     |           |  |  |  |  |
|                | GENERAL REQUIREMENTS                                                                                                                                                                                                                                             |     |           |     |           |  |  |  |  |
|                | 1. One 24"x36" & One 11"x17" prints of the plans                                                                                                                                                                                                                 |     |           |     |           |  |  |  |  |
|                | <ol><li>Color photographs illustrating the site, buildings, &amp; other existing features as well as<br/>adjacent properties (identify photograph location)</li></ol>                                                                                            |     |           |     |           |  |  |  |  |
|                | <ol> <li>A list of all samples to include color names &amp; PMS #'s (required for all exterior materials) – please bring samples to meeting(s)</li> </ol>                                                                                                        |     |           |     |           |  |  |  |  |
|                | 4. Color rendering(s) of the project in plan/perspective/or elevation                                                                                                                                                                                            |     |           |     |           |  |  |  |  |
|                | BUILDING CONSTRUCTION, EXTERIOR REMODELING, & ADDITIONS (INCLUDING PARKING LOTS & LANDSCAPING)                                                                                                                                                                   |     |           |     |           |  |  |  |  |
|                | 1. SITE PLAN that includes the following: (include: scale, north arrow, & address)                                                                                                                                                                               |     |           |     |           |  |  |  |  |
|                | - All property & street pavement lines                                                                                                                                                                                                                           |     |           |     |           |  |  |  |  |
|                | - Gross area of tract stated in square feet                                                                                                                                                                                                                      |     |           |     |           |  |  |  |  |
|                | <ul> <li>Proposed ingress/egress to the site, including onsite parking area(s), parking stalls, adjacent<br/>streets. Delineate traffic flow with directional arrows &amp; indicate location of direction signs or<br/>other motorist's aids (if any)</li> </ul> |     |           |     |           |  |  |  |  |
|                | - Location of all existing and proposed buildings on the site                                                                                                                                                                                                    |     |           |     |           |  |  |  |  |
|                | - Location of all existing (to remain) & proposed lighting standards                                                                                                                                                                                             |     |           |     |           |  |  |  |  |
|                | - Breakdown of parking spaces required & spaces provided (see Gahanna Code Section 1163)                                                                                                                                                                         |     |           |     |           |  |  |  |  |
|                | - Provide lot coverage breakdown of building & paved surface areas                                                                                                                                                                                               |     |           |     |           |  |  |  |  |
|                | 2. LANDSCAPE PLAN (including plant list)                                                                                                                                                                                                                         |     |           |     |           |  |  |  |  |
|                | <ul> <li>Existing landscaping that will be retained &amp; proposed landscaping shall be differentiated &amp;<br/>shown on the plan. The type, size, number, &amp; spacing of all plantings &amp; other landscape<br/>features must be illustrated</li> </ul>     |     |           |     |           |  |  |  |  |
|                | <ul> <li>Location of all isolated existing trees having a diameter of six"+; (tree masses may be shown with a diagrammatic outline &amp; a written inventory of individual trees exceeding 6" in caliper)</li> </ul>                                             |     |           |     |           |  |  |  |  |
|                | - Designation of required buffer screens (if any) between parking area & adjacent property                                                                                                                                                                       |     |           |     |           |  |  |  |  |
|                | - Interior landscaping breakdown for paved surface (see Gahanna Code Section 1163)                                                                                                                                                                               |     |           |     |           |  |  |  |  |
|                | <ol> <li>ELEVATIONS from all sides &amp; related elevations of any existing structures that includes the<br/>following: (include: scale, north arrow, &amp; address)</li> </ol>                                                                                  |     |           |     |           |  |  |  |  |
|                | - Exterior materials identified                                                                                                                                                                                                                                  |     |           |     |           |  |  |  |  |
|                | - Fenestration, doorways, & all other projecting & receding elements of the building exterior                                                                                                                                                                    |     |           |     |           |  |  |  |  |
|                | 4. <u>LIGHTING STANDARD DRAWING</u> that includes the following: (scaled drawing)                                                                                                                                                                                |     |           |     |           |  |  |  |  |
|                | - All sizing specifications                                                                                                                                                                                                                                      |     | 0         |     |           |  |  |  |  |
|                | - Information on lighting intensity (no. of watts, isofootcandle diagram, at least ½ ft. candles req.)                                                                                                                                                           |     |           |     |           |  |  |  |  |
|                | - Materials, colors, & manufacturer's cut sheet                                                                                                                                                                                                                  |     |           |     |           |  |  |  |  |
|                | - Ground or wall anchorage details                                                                                                                                                                                                                               |     |           |     |           |  |  |  |  |