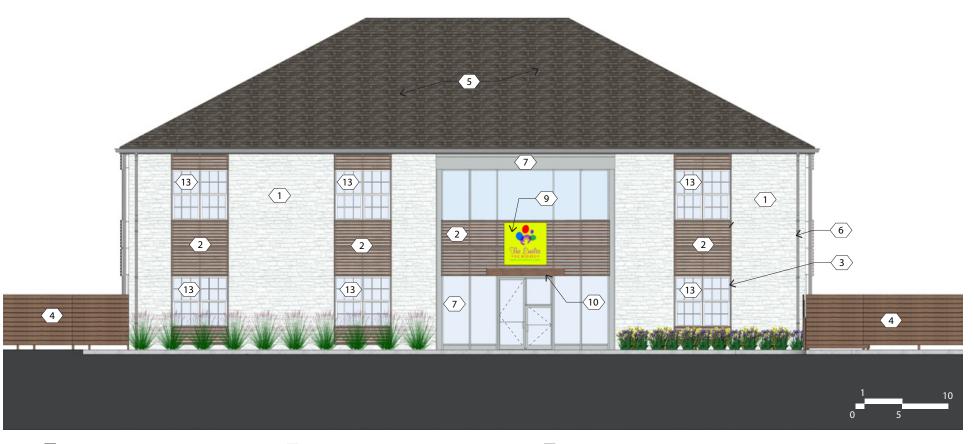

|                |                                                                                                                                                                                                                                                                  |     | APPLICANT |     | STAFF USE |  |  |  |  |
|----------------|------------------------------------------------------------------------------------------------------------------------------------------------------------------------------------------------------------------------------------------------------------------|-----|-----------|-----|-----------|--|--|--|--|
| USE -<br>NTAKE | TO BE COMPLETED/SUBMITTED BY THE APPLICANT:                                                                                                                                                                                                                      | YES | N/A       | YES | N/A       |  |  |  |  |
|                | 1. Review Gahanna Code Section 1197 (visit www.municode.com)                                                                                                                                                                                                     |     |           |     |           |  |  |  |  |
|                | 2. Pre-application conference with staff                                                                                                                                                                                                                         |     |           |     |           |  |  |  |  |
|                | 3. Materials List (see page 3) – does not apply to demolition applicants                                                                                                                                                                                         |     |           |     |           |  |  |  |  |
|                | 4. Authorization Consent Form Complete & Notarized (see page 4)                                                                                                                                                                                                  |     |           |     |           |  |  |  |  |
|                | 5. Application & all supporting documents submitted in digital format                                                                                                                                                                                            |     |           |     |           |  |  |  |  |
|                | 6. Application & all supporting documents submitted in hardcopy format                                                                                                                                                                                           |     |           |     |           |  |  |  |  |
|                | 7. Application fee paid (in accordance with the <u>Building &amp; Zoning Fee Schedule</u> )                                                                                                                                                                      |     |           |     |           |  |  |  |  |
|                | CONTINUE TO THE APPROPRIATE SECTION OF REQUIREMENTS FOR YOUR PROJECT  Il Plans must be submitted in 8.5×11", 11×17", or 24×36" (folded, not rolled, to 8.5×11")  SITE PLAN / LANDSCAPING / BUILDING DESIGN REQUIREMENT                                           | S   |           |     |           |  |  |  |  |
|                | GENERAL REQUIREMENTS                                                                                                                                                                                                                                             |     |           |     |           |  |  |  |  |
|                | 1. One 24"x36" & One 11"x17" prints of the plans                                                                                                                                                                                                                 |     |           |     |           |  |  |  |  |
|                | <ol><li>Color photographs illustrating the site, buildings, &amp; other existing features as well as<br/>adjacent properties (identify photograph location)</li></ol>                                                                                            |     |           |     |           |  |  |  |  |
|                | <ol> <li>A list of all samples to include color names &amp; PMS #'s (required for all exterior materials) – please bring samples to meeting(s)</li> </ol>                                                                                                        |     |           |     |           |  |  |  |  |
|                | 4. Color rendering(s) of the project in plan/perspective/or elevation                                                                                                                                                                                            |     |           |     |           |  |  |  |  |
|                | BUILDING CONSTRUCTION, EXTERIOR REMODELING, & ADDITIONS (INCLUDING PARKING LOTS & LANDSCAPING)                                                                                                                                                                   |     |           |     |           |  |  |  |  |
|                | 1. SITE PLAN that includes the following: (include: scale, north arrow, & address)                                                                                                                                                                               |     |           |     |           |  |  |  |  |
|                | - All property & street pavement lines                                                                                                                                                                                                                           |     |           |     |           |  |  |  |  |
|                | - Gross area of tract stated in square feet                                                                                                                                                                                                                      |     |           |     |           |  |  |  |  |
|                | <ul> <li>Proposed ingress/egress to the site, including onsite parking area(s), parking stalls, adjacent<br/>streets. Delineate traffic flow with directional arrows &amp; indicate location of direction signs or<br/>other motorist's aids (if any)</li> </ul> |     |           |     |           |  |  |  |  |
|                | - Location of all existing and proposed buildings on the site                                                                                                                                                                                                    |     |           |     |           |  |  |  |  |
|                | - Location of all existing (to remain) & proposed lighting standards                                                                                                                                                                                             |     |           |     |           |  |  |  |  |
|                | - Breakdown of parking spaces required & spaces provided (see Gahanna Code Section 1163)                                                                                                                                                                         |     |           |     |           |  |  |  |  |
|                | - Provide lot coverage breakdown of building & paved surface areas                                                                                                                                                                                               |     |           |     |           |  |  |  |  |
|                | 2. LANDSCAPE PLAN (including plant list)                                                                                                                                                                                                                         |     |           |     |           |  |  |  |  |
|                | <ul> <li>Existing landscaping that will be retained &amp; proposed landscaping shall be differentiated &amp;<br/>shown on the plan. The type, size, number, &amp; spacing of all plantings &amp; other landscape<br/>features must be illustrated</li> </ul>     |     |           |     |           |  |  |  |  |
|                | <ul> <li>Location of all isolated existing trees having a diameter of six"+; (tree masses may be shown with a diagrammatic outline &amp; a written inventory of individual trees exceeding 6" in caliper)</li> </ul>                                             |     |           |     |           |  |  |  |  |
|                | - Designation of required buffer screens (if any) between parking area & adjacent property                                                                                                                                                                       |     |           |     |           |  |  |  |  |
|                | - Interior landscaping breakdown for paved surface (see Gahanna Code Section 1163)                                                                                                                                                                               |     |           |     |           |  |  |  |  |
|                | <ol> <li>ELEVATIONS from all sides &amp; related elevations of any existing structures that includes the<br/>following: (include: scale, north arrow, &amp; address)</li> </ol>                                                                                  |     |           |     |           |  |  |  |  |
|                | - Exterior materials identified                                                                                                                                                                                                                                  |     |           |     |           |  |  |  |  |
|                | - Fenestration, doorways, & all other projecting & receding elements of the building exterior                                                                                                                                                                    |     |           |     |           |  |  |  |  |
|                | 4. <u>LIGHTING STANDARD DRAWING</u> that includes the following: (scaled drawing)                                                                                                                                                                                |     |           |     |           |  |  |  |  |
|                | - All sizing specifications                                                                                                                                                                                                                                      |     | 0         |     |           |  |  |  |  |
|                | - Information on lighting intensity (no. of watts, isofootcandle diagram, at least ½ ft. candles req.)                                                                                                                                                           |     |           |     |           |  |  |  |  |
|                | - Materials, colors, & manufacturer's cut sheet                                                                                                                                                                                                                  |     |           |     |           |  |  |  |  |
|                | - Ground or wall anchorage details                                                                                                                                                                                                                               |     |           |     |           |  |  |  |  |