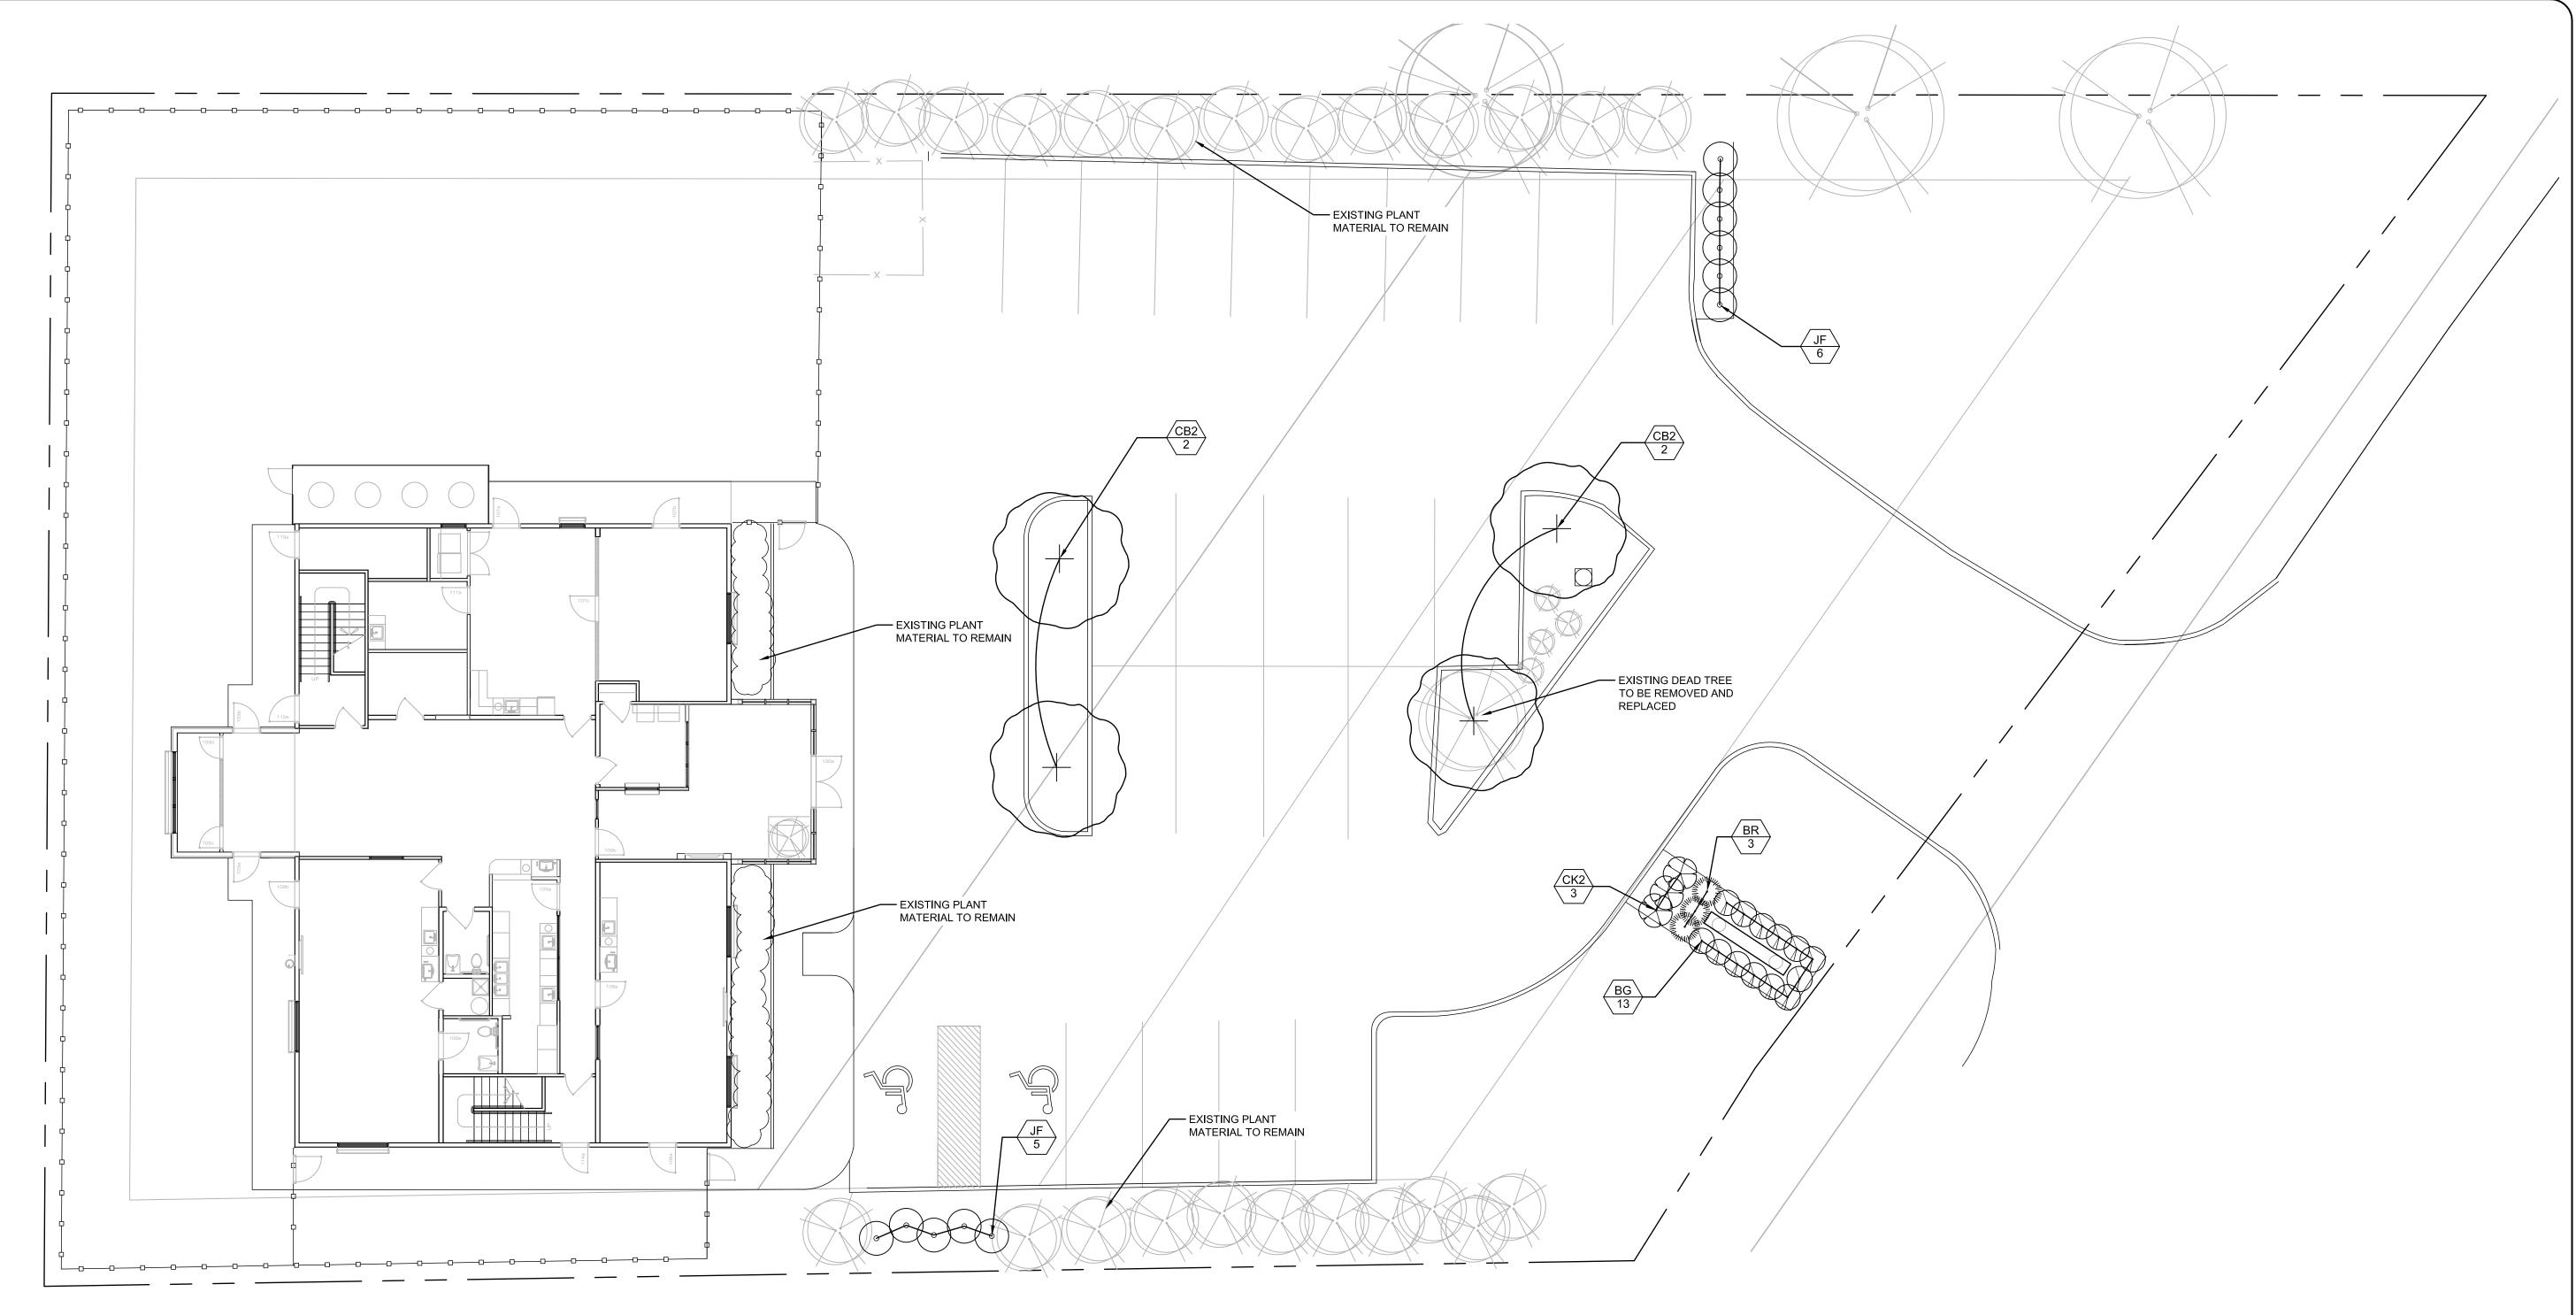

|                |                                                                                                                                                                                                                                                                  |     | APPLICANT |     | STAFF USE |  |  |  |  |
|----------------|------------------------------------------------------------------------------------------------------------------------------------------------------------------------------------------------------------------------------------------------------------------|-----|-----------|-----|-----------|--|--|--|--|
| USE -<br>NTAKE | TO BE COMPLETED/SUBMITTED BY THE APPLICANT:                                                                                                                                                                                                                      | YES | N/A       | YES | N/A       |  |  |  |  |
|                | 1. Review Gahanna Code Section 1197 (visit www.municode.com)                                                                                                                                                                                                     |     |           |     |           |  |  |  |  |
|                | 2. Pre-application conference with staff                                                                                                                                                                                                                         |     |           |     |           |  |  |  |  |
|                | 3. Materials List (see page 3) – does not apply to demolition applicants                                                                                                                                                                                         |     |           |     |           |  |  |  |  |
|                | 4. Authorization Consent Form Complete & Notarized (see page 4)                                                                                                                                                                                                  |     |           |     |           |  |  |  |  |
|                | 5. Application & all supporting documents submitted in digital format                                                                                                                                                                                            |     |           |     |           |  |  |  |  |
|                | 6. Application & all supporting documents submitted in hardcopy format                                                                                                                                                                                           |     |           |     |           |  |  |  |  |
|                | 7. Application fee paid (in accordance with the <u>Building &amp; Zoning Fee Schedule</u> )                                                                                                                                                                      |     |           |     |           |  |  |  |  |
|                | CONTINUE TO THE APPROPRIATE SECTION OF REQUIREMENTS FOR YOUR PROJECT  Il Plans must be submitted in 8.5×11", 11×17", or 24×36" (folded, not rolled, to 8.5×11")  SITE PLAN / LANDSCAPING / BUILDING DESIGN REQUIREMENT                                           | S   |           |     |           |  |  |  |  |
|                | GENERAL REQUIREMENTS                                                                                                                                                                                                                                             |     |           |     |           |  |  |  |  |
|                | 1. One 24"x36" & One 11"x17" prints of the plans                                                                                                                                                                                                                 |     |           |     |           |  |  |  |  |
|                | <ol><li>Color photographs illustrating the site, buildings, &amp; other existing features as well as<br/>adjacent properties (identify photograph location)</li></ol>                                                                                            |     |           |     |           |  |  |  |  |
|                | <ol> <li>A list of all samples to include color names &amp; PMS #'s (required for all exterior materials) – please bring samples to meeting(s)</li> </ol>                                                                                                        |     |           |     |           |  |  |  |  |
|                | 4. Color rendering(s) of the project in plan/perspective/or elevation                                                                                                                                                                                            |     |           |     |           |  |  |  |  |
|                | BUILDING CONSTRUCTION, EXTERIOR REMODELING, & ADDITIONS (INCLUDING PARKING LOTS & LANDSCAPING)                                                                                                                                                                   |     |           |     |           |  |  |  |  |
|                | 1. SITE PLAN that includes the following: (include: scale, north arrow, & address)                                                                                                                                                                               |     |           |     |           |  |  |  |  |
|                | - All property & street pavement lines                                                                                                                                                                                                                           |     |           |     |           |  |  |  |  |
|                | - Gross area of tract stated in square feet                                                                                                                                                                                                                      |     |           |     |           |  |  |  |  |
|                | <ul> <li>Proposed ingress/egress to the site, including onsite parking area(s), parking stalls, adjacent<br/>streets. Delineate traffic flow with directional arrows &amp; indicate location of direction signs or<br/>other motorist's aids (if any)</li> </ul> |     |           |     |           |  |  |  |  |
|                | - Location of all existing and proposed buildings on the site                                                                                                                                                                                                    |     |           |     |           |  |  |  |  |
|                | - Location of all existing (to remain) & proposed lighting standards                                                                                                                                                                                             |     |           |     |           |  |  |  |  |
|                | - Breakdown of parking spaces required & spaces provided (see Gahanna Code Section 1163)                                                                                                                                                                         |     |           |     |           |  |  |  |  |
|                | - Provide lot coverage breakdown of building & paved surface areas                                                                                                                                                                                               |     |           |     |           |  |  |  |  |
|                | 2. LANDSCAPE PLAN (including plant list)                                                                                                                                                                                                                         |     |           |     |           |  |  |  |  |
|                | <ul> <li>Existing landscaping that will be retained &amp; proposed landscaping shall be differentiated &amp;<br/>shown on the plan. The type, size, number, &amp; spacing of all plantings &amp; other landscape<br/>features must be illustrated</li> </ul>     |     |           |     |           |  |  |  |  |
|                | <ul> <li>Location of all isolated existing trees having a diameter of six"+; (tree masses may be shown with a diagrammatic outline &amp; a written inventory of individual trees exceeding 6" in caliper)</li> </ul>                                             |     |           |     |           |  |  |  |  |
|                | - Designation of required buffer screens (if any) between parking area & adjacent property                                                                                                                                                                       |     |           |     |           |  |  |  |  |
|                | - Interior landscaping breakdown for paved surface (see Gahanna Code Section 1163)                                                                                                                                                                               |     |           |     |           |  |  |  |  |
|                | <ol> <li>ELEVATIONS from all sides &amp; related elevations of any existing structures that includes the<br/>following: (include: scale, north arrow, &amp; address)</li> </ol>                                                                                  |     |           |     |           |  |  |  |  |
|                | - Exterior materials identified                                                                                                                                                                                                                                  |     |           |     |           |  |  |  |  |
|                | - Fenestration, doorways, & all other projecting & receding elements of the building exterior                                                                                                                                                                    |     |           |     |           |  |  |  |  |
|                | 4. <u>LIGHTING STANDARD DRAWING</u> that includes the following: (scaled drawing)                                                                                                                                                                                |     |           |     |           |  |  |  |  |
|                | - All sizing specifications                                                                                                                                                                                                                                      |     | 0         |     |           |  |  |  |  |
|                | - Information on lighting intensity (no. of watts, isofootcandle diagram, at least ½ ft. candles req.)                                                                                                                                                           |     |           |     |           |  |  |  |  |
|                | - Materials, colors, & manufacturer's cut sheet                                                                                                                                                                                                                  |     |           |     |           |  |  |  |  |
|                | - Ground or wall anchorage details                                                                                                                                                                                                                               |     |           |     |           |  |  |  |  |