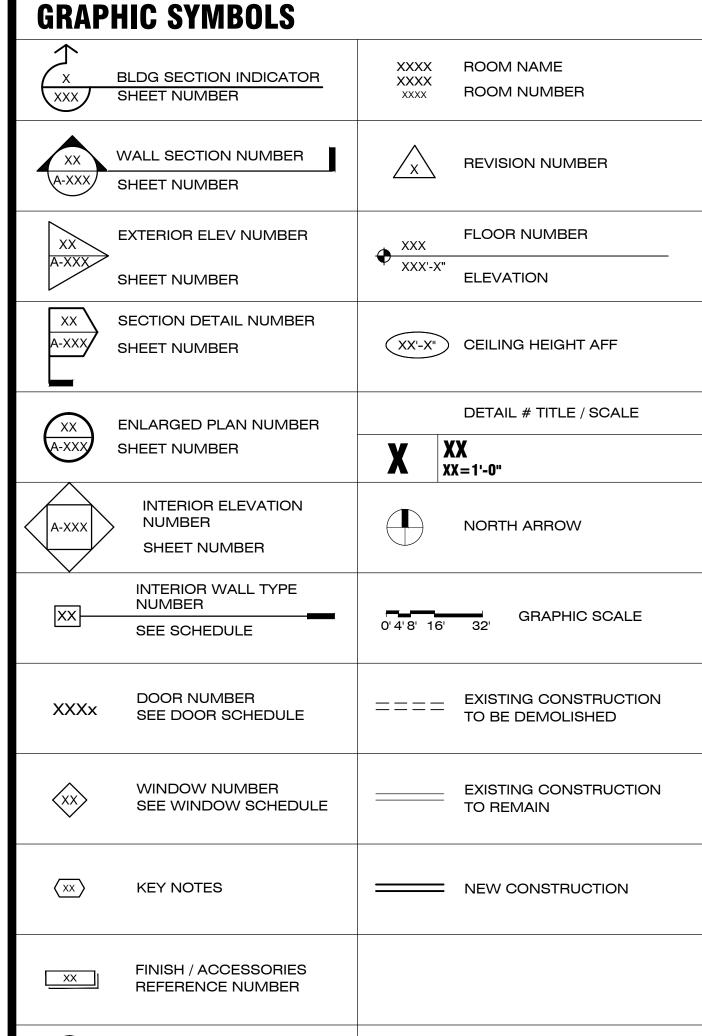

|                |                                                                                                                                                                                                                                                                  |     | APPLICANT |     | STAFF USE |  |  |  |  |
|----------------|------------------------------------------------------------------------------------------------------------------------------------------------------------------------------------------------------------------------------------------------------------------|-----|-----------|-----|-----------|--|--|--|--|
| USE -<br>NTAKE | TO BE COMPLETED/SUBMITTED BY THE APPLICANT:                                                                                                                                                                                                                      | YES | N/A       | YES | N/A       |  |  |  |  |
|                | 1. Review Gahanna Code Section 1197 (visit www.municode.com)                                                                                                                                                                                                     |     |           |     |           |  |  |  |  |
|                | 2. Pre-application conference with staff                                                                                                                                                                                                                         |     |           |     |           |  |  |  |  |
|                | 3. Materials List (see page 3) – does not apply to demolition applicants                                                                                                                                                                                         |     |           |     |           |  |  |  |  |
|                | 4. Authorization Consent Form Complete & Notarized (see page 4)                                                                                                                                                                                                  |     |           |     |           |  |  |  |  |
|                | 5. Application & all supporting documents submitted in digital format                                                                                                                                                                                            |     |           |     |           |  |  |  |  |
|                | 6. Application & all supporting documents submitted in hardcopy format                                                                                                                                                                                           |     |           |     |           |  |  |  |  |
|                | 7. Application fee paid (in accordance with the <u>Building &amp; Zoning Fee Schedule</u> )                                                                                                                                                                      |     |           |     |           |  |  |  |  |
|                | CONTINUE TO THE APPROPRIATE SECTION OF REQUIREMENTS FOR YOUR PROJECT  Il Plans must be submitted in 8.5×11", 11×17", or 24×36" (folded, not rolled, to 8.5×11")  SITE PLAN / LANDSCAPING / BUILDING DESIGN REQUIREMENT                                           | S   |           |     |           |  |  |  |  |
|                | GENERAL REQUIREMENTS                                                                                                                                                                                                                                             |     |           |     |           |  |  |  |  |
|                | 1. One 24"x36" & One 11"x17" prints of the plans                                                                                                                                                                                                                 |     |           |     |           |  |  |  |  |
|                | <ol><li>Color photographs illustrating the site, buildings, &amp; other existing features as well as<br/>adjacent properties (identify photograph location)</li></ol>                                                                                            |     |           |     |           |  |  |  |  |
|                | <ol> <li>A list of all samples to include color names &amp; PMS #'s (required for all exterior materials) – please bring samples to meeting(s)</li> </ol>                                                                                                        |     |           |     |           |  |  |  |  |
|                | 4. Color rendering(s) of the project in plan/perspective/or elevation                                                                                                                                                                                            |     |           |     |           |  |  |  |  |
|                | BUILDING CONSTRUCTION, EXTERIOR REMODELING, & ADDITIONS (INCLUDING PARKING LOTS & LANDSCAPING)                                                                                                                                                                   |     |           |     |           |  |  |  |  |
|                | 1. SITE PLAN that includes the following: (include: scale, north arrow, & address)                                                                                                                                                                               |     |           |     |           |  |  |  |  |
|                | - All property & street pavement lines                                                                                                                                                                                                                           |     |           |     |           |  |  |  |  |
|                | - Gross area of tract stated in square feet                                                                                                                                                                                                                      |     |           |     |           |  |  |  |  |
|                | <ul> <li>Proposed ingress/egress to the site, including onsite parking area(s), parking stalls, adjacent<br/>streets. Delineate traffic flow with directional arrows &amp; indicate location of direction signs or<br/>other motorist's aids (if any)</li> </ul> |     |           |     |           |  |  |  |  |
|                | - Location of all existing and proposed buildings on the site                                                                                                                                                                                                    |     |           |     |           |  |  |  |  |
|                | - Location of all existing (to remain) & proposed lighting standards                                                                                                                                                                                             |     |           |     |           |  |  |  |  |
|                | - Breakdown of parking spaces required & spaces provided (see Gahanna Code Section 1163)                                                                                                                                                                         |     |           |     |           |  |  |  |  |
|                | - Provide lot coverage breakdown of building & paved surface areas                                                                                                                                                                                               |     |           |     |           |  |  |  |  |
|                | 2. LANDSCAPE PLAN (including plant list)                                                                                                                                                                                                                         |     |           |     |           |  |  |  |  |
|                | <ul> <li>Existing landscaping that will be retained &amp; proposed landscaping shall be differentiated &amp;<br/>shown on the plan. The type, size, number, &amp; spacing of all plantings &amp; other landscape<br/>features must be illustrated</li> </ul>     |     |           |     |           |  |  |  |  |
|                | <ul> <li>Location of all isolated existing trees having a diameter of six"+; (tree masses may be shown with a diagrammatic outline &amp; a written inventory of individual trees exceeding 6" in caliper)</li> </ul>                                             |     |           |     |           |  |  |  |  |
|                | - Designation of required buffer screens (if any) between parking area & adjacent property                                                                                                                                                                       |     |           |     |           |  |  |  |  |
|                | - Interior landscaping breakdown for paved surface (see Gahanna Code Section 1163)                                                                                                                                                                               |     |           |     |           |  |  |  |  |
|                | <ol> <li>ELEVATIONS from all sides &amp; related elevations of any existing structures that includes the<br/>following: (include: scale, north arrow, &amp; address)</li> </ol>                                                                                  |     |           |     |           |  |  |  |  |
|                | - Exterior materials identified                                                                                                                                                                                                                                  |     |           |     |           |  |  |  |  |
|                | - Fenestration, doorways, & all other projecting & receding elements of the building exterior                                                                                                                                                                    |     |           |     |           |  |  |  |  |
|                | 4. <u>LIGHTING STANDARD DRAWING</u> that includes the following: (scaled drawing)                                                                                                                                                                                |     |           |     |           |  |  |  |  |
|                | - All sizing specifications                                                                                                                                                                                                                                      |     | 0         |     |           |  |  |  |  |
|                | - Information on lighting intensity (no. of watts, isofootcandle diagram, at least ½ ft. candles req.)                                                                                                                                                           |     |           |     |           |  |  |  |  |
|                | - Materials, colors, & manufacturer's cut sheet                                                                                                                                                                                                                  |     |           |     |           |  |  |  |  |
|                | - Ground or wall anchorage details                                                                                                                                                                                                                               |     |           |     |           |  |  |  |  |