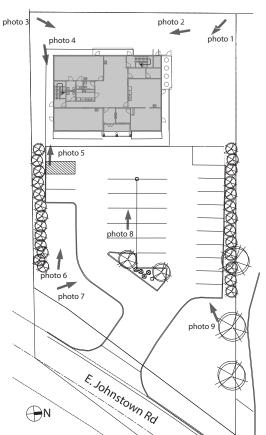

|                |                                                                                                                                                                                                                                                                  |     | APPLICANT |     | STAFF USE |  |  |  |  |
|----------------|------------------------------------------------------------------------------------------------------------------------------------------------------------------------------------------------------------------------------------------------------------------|-----|-----------|-----|-----------|--|--|--|--|
| USE -<br>NTAKE | TO BE COMPLETED/SUBMITTED BY THE APPLICANT:                                                                                                                                                                                                                      | YES | N/A       | YES | N/A       |  |  |  |  |
|                | 1. Review Gahanna Code Section 1197 (visit www.municode.com)                                                                                                                                                                                                     |     |           |     |           |  |  |  |  |
|                | 2. Pre-application conference with staff                                                                                                                                                                                                                         |     |           |     |           |  |  |  |  |
|                | 3. Materials List (see page 3) – does not apply to demolition applicants                                                                                                                                                                                         |     |           |     |           |  |  |  |  |
|                | 4. Authorization Consent Form Complete & Notarized (see page 4)                                                                                                                                                                                                  |     |           |     |           |  |  |  |  |
|                | 5. Application & all supporting documents submitted in digital format                                                                                                                                                                                            |     |           |     |           |  |  |  |  |
|                | 6. Application & all supporting documents submitted in hardcopy format                                                                                                                                                                                           |     |           |     |           |  |  |  |  |
|                | 7. Application fee paid (in accordance with the <u>Building &amp; Zoning Fee Schedule</u> )                                                                                                                                                                      |     |           |     |           |  |  |  |  |
|                | CONTINUE TO THE APPROPRIATE SECTION OF REQUIREMENTS FOR YOUR PROJECT  Il Plans must be submitted in 8.5×11", 11×17", or 24×36" (folded, not rolled, to 8.5×11")  SITE PLAN / LANDSCAPING / BUILDING DESIGN REQUIREMENT                                           | S   |           |     |           |  |  |  |  |
|                | GENERAL REQUIREMENTS                                                                                                                                                                                                                                             |     |           |     |           |  |  |  |  |
|                | 1. One 24"x36" & One 11"x17" prints of the plans                                                                                                                                                                                                                 |     |           |     |           |  |  |  |  |
|                | <ol><li>Color photographs illustrating the site, buildings, &amp; other existing features as well as<br/>adjacent properties (identify photograph location)</li></ol>                                                                                            |     |           |     |           |  |  |  |  |
|                | <ol> <li>A list of all samples to include color names &amp; PMS #'s (required for all exterior materials) – please bring samples to meeting(s)</li> </ol>                                                                                                        |     |           |     |           |  |  |  |  |
|                | 4. Color rendering(s) of the project in plan/perspective/or elevation                                                                                                                                                                                            |     |           |     |           |  |  |  |  |
|                | BUILDING CONSTRUCTION, EXTERIOR REMODELING, & ADDITIONS (INCLUDING PARKING LOTS & LANDSCAPING)                                                                                                                                                                   |     |           |     |           |  |  |  |  |
|                | 1. SITE PLAN that includes the following: (include: scale, north arrow, & address)                                                                                                                                                                               |     |           |     |           |  |  |  |  |
|                | - All property & street pavement lines                                                                                                                                                                                                                           |     |           |     |           |  |  |  |  |
|                | - Gross area of tract stated in square feet                                                                                                                                                                                                                      |     |           |     |           |  |  |  |  |
|                | <ul> <li>Proposed ingress/egress to the site, including onsite parking area(s), parking stalls, adjacent<br/>streets. Delineate traffic flow with directional arrows &amp; indicate location of direction signs or<br/>other motorist's aids (if any)</li> </ul> |     |           |     |           |  |  |  |  |
|                | - Location of all existing and proposed buildings on the site                                                                                                                                                                                                    |     |           |     |           |  |  |  |  |
|                | - Location of all existing (to remain) & proposed lighting standards                                                                                                                                                                                             |     |           |     |           |  |  |  |  |
|                | - Breakdown of parking spaces required & spaces provided (see Gahanna Code Section 1163)                                                                                                                                                                         |     |           |     |           |  |  |  |  |
|                | - Provide lot coverage breakdown of building & paved surface areas                                                                                                                                                                                               |     |           |     |           |  |  |  |  |
|                | 2. LANDSCAPE PLAN (including plant list)                                                                                                                                                                                                                         |     |           |     |           |  |  |  |  |
|                | <ul> <li>Existing landscaping that will be retained &amp; proposed landscaping shall be differentiated &amp;<br/>shown on the plan. The type, size, number, &amp; spacing of all plantings &amp; other landscape<br/>features must be illustrated</li> </ul>     |     |           |     |           |  |  |  |  |
|                | <ul> <li>Location of all isolated existing trees having a diameter of six"+; (tree masses may be shown with a diagrammatic outline &amp; a written inventory of individual trees exceeding 6" in caliper)</li> </ul>                                             |     |           |     |           |  |  |  |  |
|                | - Designation of required buffer screens (if any) between parking area & adjacent property                                                                                                                                                                       |     |           |     |           |  |  |  |  |
|                | - Interior landscaping breakdown for paved surface (see Gahanna Code Section 1163)                                                                                                                                                                               |     |           |     |           |  |  |  |  |
|                | <ol> <li>ELEVATIONS from all sides &amp; related elevations of any existing structures that includes the<br/>following: (include: scale, north arrow, &amp; address)</li> </ol>                                                                                  |     |           |     |           |  |  |  |  |
|                | - Exterior materials identified                                                                                                                                                                                                                                  |     |           |     |           |  |  |  |  |
|                | - Fenestration, doorways, & all other projecting & receding elements of the building exterior                                                                                                                                                                    |     |           |     |           |  |  |  |  |
|                | 4. <u>LIGHTING STANDARD DRAWING</u> that includes the following: (scaled drawing)                                                                                                                                                                                |     |           |     |           |  |  |  |  |
|                | - All sizing specifications                                                                                                                                                                                                                                      |     | 0         |     |           |  |  |  |  |
|                | - Information on lighting intensity (no. of watts, isofootcandle diagram, at least ½ ft. candles req.)                                                                                                                                                           |     |           |     |           |  |  |  |  |
|                | - Materials, colors, & manufacturer's cut sheet                                                                                                                                                                                                                  |     |           |     |           |  |  |  |  |
|                | - Ground or wall anchorage details                                                                                                                                                                                                                               |     |           |     |           |  |  |  |  |