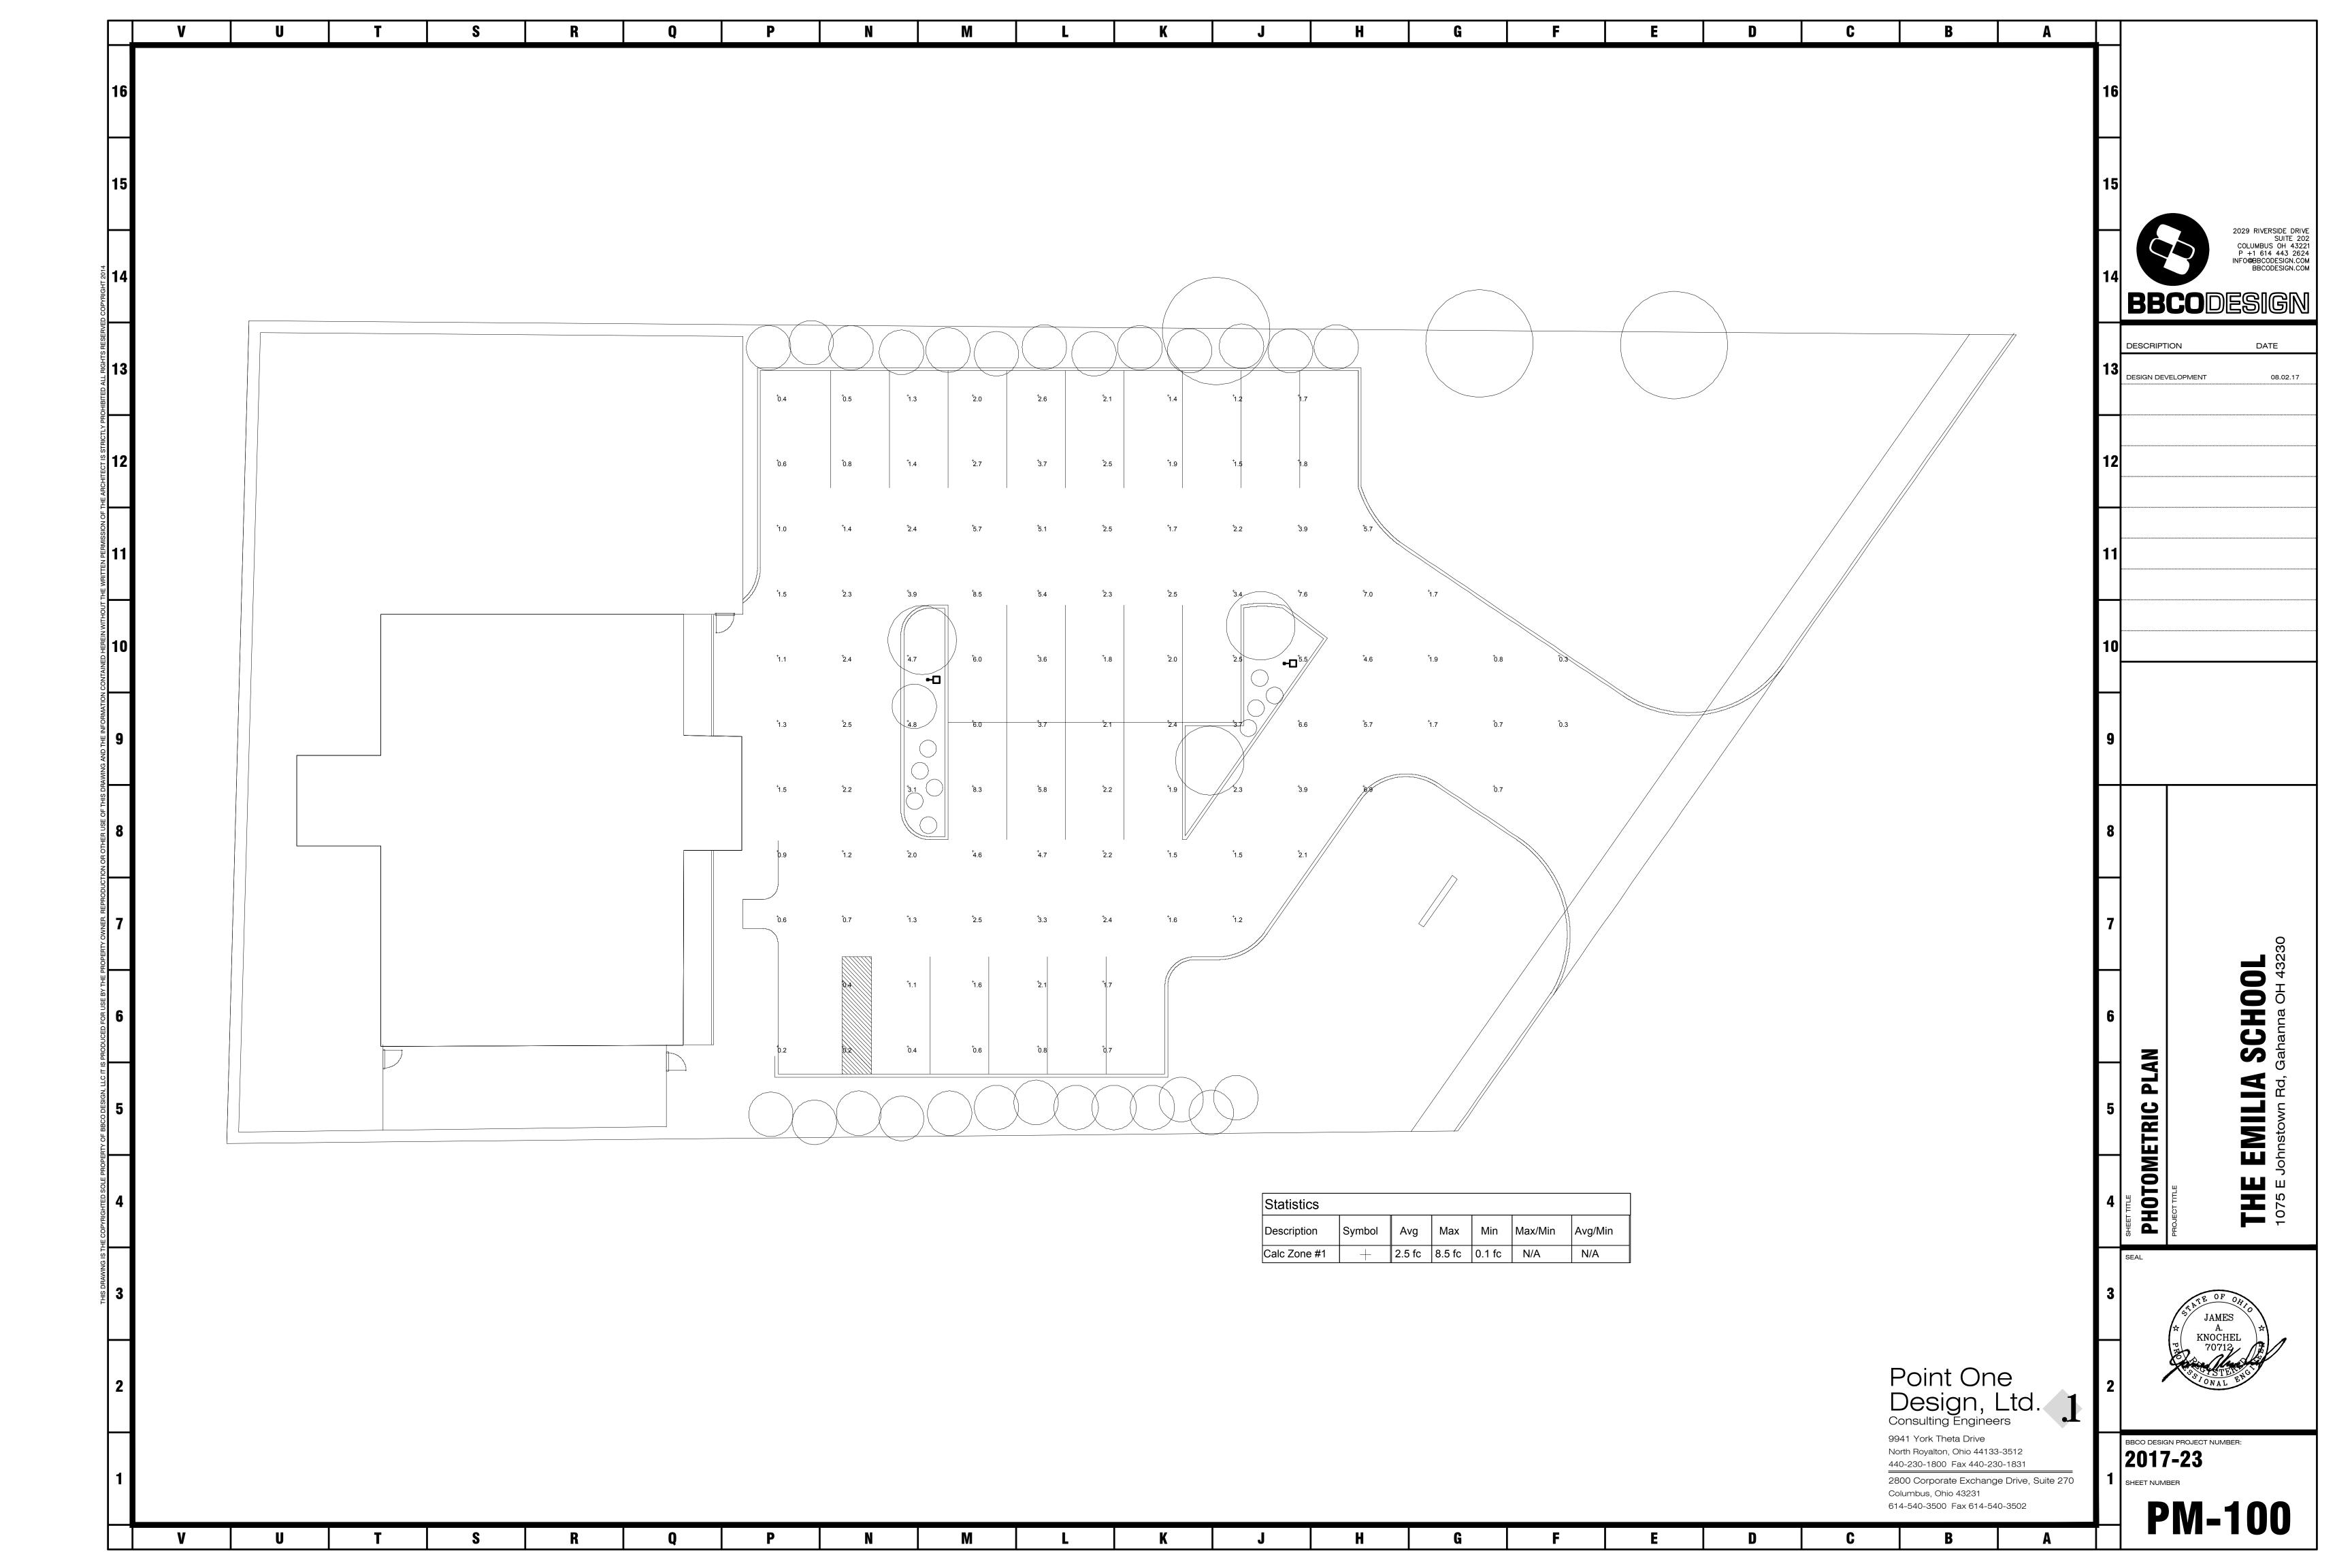

|                |                                                                                                                                                                                                                                                                  |     | APPLICANT |     | STAFF USE |  |  |  |  |
|----------------|------------------------------------------------------------------------------------------------------------------------------------------------------------------------------------------------------------------------------------------------------------------|-----|-----------|-----|-----------|--|--|--|--|
| USE -<br>NTAKE | TO BE COMPLETED/SUBMITTED BY THE APPLICANT:                                                                                                                                                                                                                      | YES | N/A       | YES | N/A       |  |  |  |  |
|                | 1. Review Gahanna Code Section 1197 (visit www.municode.com)                                                                                                                                                                                                     |     |           |     |           |  |  |  |  |
|                | 2. Pre-application conference with staff                                                                                                                                                                                                                         |     |           |     |           |  |  |  |  |
|                | 3. Materials List (see page 3) – does not apply to demolition applicants                                                                                                                                                                                         |     |           |     |           |  |  |  |  |
|                | 4. Authorization Consent Form Complete & Notarized (see page 4)                                                                                                                                                                                                  |     |           |     |           |  |  |  |  |
|                | 5. Application & all supporting documents submitted in digital format                                                                                                                                                                                            |     |           |     |           |  |  |  |  |
|                | 6. Application & all supporting documents submitted in hardcopy format                                                                                                                                                                                           |     |           |     |           |  |  |  |  |
|                | 7. Application fee paid (in accordance with the <u>Building &amp; Zoning Fee Schedule</u> )                                                                                                                                                                      |     |           |     |           |  |  |  |  |
|                | CONTINUE TO THE APPROPRIATE SECTION OF REQUIREMENTS FOR YOUR PROJECT  Il Plans must be submitted in 8.5×11", 11×17", or 24×36" (folded, not rolled, to 8.5×11")  SITE PLAN / LANDSCAPING / BUILDING DESIGN REQUIREMENT                                           | S   |           |     |           |  |  |  |  |
|                | GENERAL REQUIREMENTS                                                                                                                                                                                                                                             |     |           |     |           |  |  |  |  |
|                | 1. One 24"x36" & One 11"x17" prints of the plans                                                                                                                                                                                                                 |     |           |     |           |  |  |  |  |
|                | <ol><li>Color photographs illustrating the site, buildings, &amp; other existing features as well as<br/>adjacent properties (identify photograph location)</li></ol>                                                                                            |     |           |     |           |  |  |  |  |
|                | <ol> <li>A list of all samples to include color names &amp; PMS #'s (required for all exterior materials) – please bring samples to meeting(s)</li> </ol>                                                                                                        |     |           |     |           |  |  |  |  |
|                | 4. Color rendering(s) of the project in plan/perspective/or elevation                                                                                                                                                                                            |     |           |     |           |  |  |  |  |
|                | BUILDING CONSTRUCTION, EXTERIOR REMODELING, & ADDITIONS (INCLUDING PARKING LOTS & LANDSCAPING)                                                                                                                                                                   |     |           |     |           |  |  |  |  |
|                | 1. SITE PLAN that includes the following: (include: scale, north arrow, & address)                                                                                                                                                                               |     |           |     |           |  |  |  |  |
|                | - All property & street pavement lines                                                                                                                                                                                                                           |     |           |     |           |  |  |  |  |
|                | - Gross area of tract stated in square feet                                                                                                                                                                                                                      |     |           |     |           |  |  |  |  |
|                | <ul> <li>Proposed ingress/egress to the site, including onsite parking area(s), parking stalls, adjacent<br/>streets. Delineate traffic flow with directional arrows &amp; indicate location of direction signs or<br/>other motorist's aids (if any)</li> </ul> |     |           |     |           |  |  |  |  |
|                | - Location of all existing and proposed buildings on the site                                                                                                                                                                                                    |     |           |     |           |  |  |  |  |
|                | - Location of all existing (to remain) & proposed lighting standards                                                                                                                                                                                             |     |           |     |           |  |  |  |  |
|                | - Breakdown of parking spaces required & spaces provided (see Gahanna Code Section 1163)                                                                                                                                                                         |     |           |     |           |  |  |  |  |
|                | - Provide lot coverage breakdown of building & paved surface areas                                                                                                                                                                                               |     |           |     |           |  |  |  |  |
|                | 2. LANDSCAPE PLAN (including plant list)                                                                                                                                                                                                                         |     |           |     |           |  |  |  |  |
|                | <ul> <li>Existing landscaping that will be retained &amp; proposed landscaping shall be differentiated &amp;<br/>shown on the plan. The type, size, number, &amp; spacing of all plantings &amp; other landscape<br/>features must be illustrated</li> </ul>     |     |           |     |           |  |  |  |  |
|                | <ul> <li>Location of all isolated existing trees having a diameter of six"+; (tree masses may be shown with a diagrammatic outline &amp; a written inventory of individual trees exceeding 6" in caliper)</li> </ul>                                             |     |           |     |           |  |  |  |  |
|                | - Designation of required buffer screens (if any) between parking area & adjacent property                                                                                                                                                                       |     |           |     |           |  |  |  |  |
|                | - Interior landscaping breakdown for paved surface (see Gahanna Code Section 1163)                                                                                                                                                                               |     |           |     |           |  |  |  |  |
|                | <ol> <li>ELEVATIONS from all sides &amp; related elevations of any existing structures that includes the<br/>following: (include: scale, north arrow, &amp; address)</li> </ol>                                                                                  |     |           |     |           |  |  |  |  |
|                | - Exterior materials identified                                                                                                                                                                                                                                  |     |           |     |           |  |  |  |  |
|                | - Fenestration, doorways, & all other projecting & receding elements of the building exterior                                                                                                                                                                    |     |           |     |           |  |  |  |  |
|                | 4. <u>LIGHTING STANDARD DRAWING</u> that includes the following: (scaled drawing)                                                                                                                                                                                |     |           |     |           |  |  |  |  |
|                | - All sizing specifications                                                                                                                                                                                                                                      |     | 0         |     |           |  |  |  |  |
|                | - Information on lighting intensity (no. of watts, isofootcandle diagram, at least ½ ft. candles req.)                                                                                                                                                           |     |           |     |           |  |  |  |  |
|                | - Materials, colors, & manufacturer's cut sheet                                                                                                                                                                                                                  |     |           |     |           |  |  |  |  |
|                | - Ground or wall anchorage details                                                                                                                                                                                                                               |     |           |     |           |  |  |  |  |