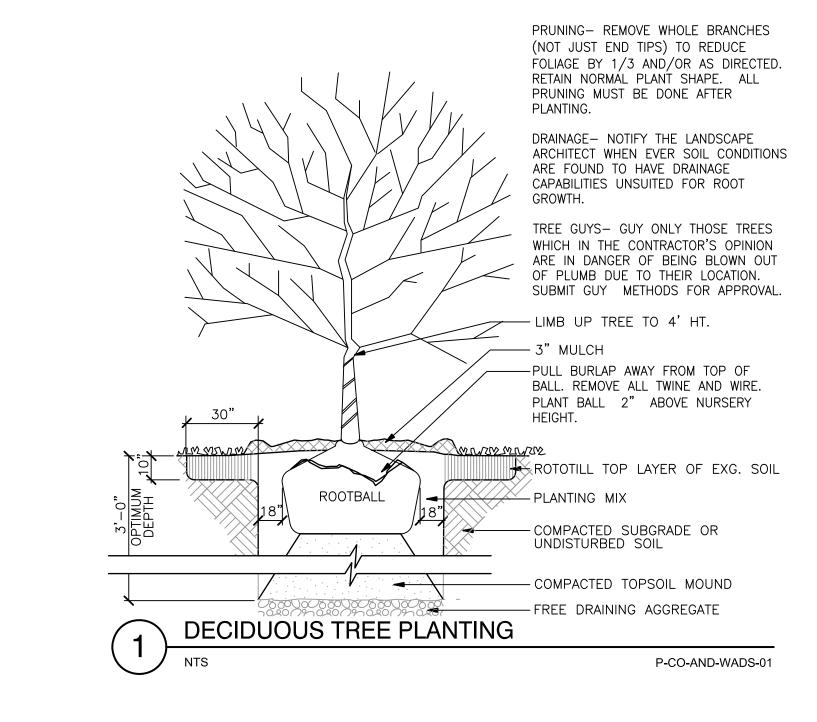

|                |                                                                                                                                                                                                                                                                  |     | APPLICANT |     | STAFF USE |  |  |  |  |
|----------------|------------------------------------------------------------------------------------------------------------------------------------------------------------------------------------------------------------------------------------------------------------------|-----|-----------|-----|-----------|--|--|--|--|
| USE -<br>NTAKE | TO BE COMPLETED/SUBMITTED BY THE APPLICANT:                                                                                                                                                                                                                      | YES | N/A       | YES | N/A       |  |  |  |  |
|                | 1. Review Gahanna Code Section 1197 (visit www.municode.com)                                                                                                                                                                                                     |     |           |     |           |  |  |  |  |
|                | 2. Pre-application conference with staff                                                                                                                                                                                                                         |     |           |     |           |  |  |  |  |
|                | 3. Materials List (see page 3) – does not apply to demolition applicants                                                                                                                                                                                         |     |           |     |           |  |  |  |  |
|                | 4. Authorization Consent Form Complete & Notarized (see page 4)                                                                                                                                                                                                  |     |           |     |           |  |  |  |  |
|                | 5. Application & all supporting documents submitted in digital format                                                                                                                                                                                            |     |           |     |           |  |  |  |  |
|                | 6. Application & all supporting documents submitted in hardcopy format                                                                                                                                                                                           |     |           |     |           |  |  |  |  |
|                | 7. Application fee paid (in accordance with the <u>Building &amp; Zoning Fee Schedule</u> )                                                                                                                                                                      |     |           |     |           |  |  |  |  |
|                | CONTINUE TO THE APPROPRIATE SECTION OF REQUIREMENTS FOR YOUR PROJECT  Il Plans must be submitted in 8.5×11", 11×17", or 24×36" (folded, not rolled, to 8.5×11")  SITE PLAN / LANDSCAPING / BUILDING DESIGN REQUIREMENT                                           | S   |           |     |           |  |  |  |  |
|                | GENERAL REQUIREMENTS                                                                                                                                                                                                                                             |     |           |     |           |  |  |  |  |
|                | 1. One 24"x36" & One 11"x17" prints of the plans                                                                                                                                                                                                                 |     |           |     |           |  |  |  |  |
|                | <ol><li>Color photographs illustrating the site, buildings, &amp; other existing features as well as<br/>adjacent properties (identify photograph location)</li></ol>                                                                                            |     |           |     |           |  |  |  |  |
|                | <ol> <li>A list of all samples to include color names &amp; PMS #'s (required for all exterior materials) – please bring samples to meeting(s)</li> </ol>                                                                                                        |     |           |     |           |  |  |  |  |
|                | 4. Color rendering(s) of the project in plan/perspective/or elevation                                                                                                                                                                                            |     |           |     |           |  |  |  |  |
|                | BUILDING CONSTRUCTION, EXTERIOR REMODELING, & ADDITIONS (INCLUDING PARKING LOTS & LANDSCAPING)                                                                                                                                                                   |     |           |     |           |  |  |  |  |
|                | 1. SITE PLAN that includes the following: (include: scale, north arrow, & address)                                                                                                                                                                               |     |           |     |           |  |  |  |  |
|                | - All property & street pavement lines                                                                                                                                                                                                                           |     |           |     |           |  |  |  |  |
|                | - Gross area of tract stated in square feet                                                                                                                                                                                                                      |     |           |     |           |  |  |  |  |
|                | <ul> <li>Proposed ingress/egress to the site, including onsite parking area(s), parking stalls, adjacent<br/>streets. Delineate traffic flow with directional arrows &amp; indicate location of direction signs or<br/>other motorist's aids (if any)</li> </ul> |     |           |     |           |  |  |  |  |
|                | - Location of all existing and proposed buildings on the site                                                                                                                                                                                                    |     |           |     |           |  |  |  |  |
|                | - Location of all existing (to remain) & proposed lighting standards                                                                                                                                                                                             |     |           |     |           |  |  |  |  |
|                | - Breakdown of parking spaces required & spaces provided (see Gahanna Code Section 1163)                                                                                                                                                                         |     |           |     |           |  |  |  |  |
|                | - Provide lot coverage breakdown of building & paved surface areas                                                                                                                                                                                               |     |           |     |           |  |  |  |  |
|                | 2. LANDSCAPE PLAN (including plant list)                                                                                                                                                                                                                         |     |           |     |           |  |  |  |  |
|                | <ul> <li>Existing landscaping that will be retained &amp; proposed landscaping shall be differentiated &amp;<br/>shown on the plan. The type, size, number, &amp; spacing of all plantings &amp; other landscape<br/>features must be illustrated</li> </ul>     |     |           |     |           |  |  |  |  |
|                | <ul> <li>Location of all isolated existing trees having a diameter of six"+; (tree masses may be shown with a diagrammatic outline &amp; a written inventory of individual trees exceeding 6" in caliper)</li> </ul>                                             |     |           |     |           |  |  |  |  |
|                | - Designation of required buffer screens (if any) between parking area & adjacent property                                                                                                                                                                       |     |           |     |           |  |  |  |  |
|                | - Interior landscaping breakdown for paved surface (see Gahanna Code Section 1163)                                                                                                                                                                               |     |           |     |           |  |  |  |  |
|                | <ol> <li>ELEVATIONS from all sides &amp; related elevations of any existing structures that includes the<br/>following: (include: scale, north arrow, &amp; address)</li> </ol>                                                                                  |     |           |     |           |  |  |  |  |
|                | - Exterior materials identified                                                                                                                                                                                                                                  |     |           |     |           |  |  |  |  |
|                | - Fenestration, doorways, & all other projecting & receding elements of the building exterior                                                                                                                                                                    |     |           |     |           |  |  |  |  |
|                | 4. <u>LIGHTING STANDARD DRAWING</u> that includes the following: (scaled drawing)                                                                                                                                                                                |     |           |     |           |  |  |  |  |
|                | - All sizing specifications                                                                                                                                                                                                                                      |     | 0         |     |           |  |  |  |  |
|                | - Information on lighting intensity (no. of watts, isofootcandle diagram, at least ½ ft. candles req.)                                                                                                                                                           |     |           |     |           |  |  |  |  |
|                | - Materials, colors, & manufacturer's cut sheet                                                                                                                                                                                                                  |     |           |     |           |  |  |  |  |
|                | - Ground or wall anchorage details                                                                                                                                                                                                                               |     |           |     |           |  |  |  |  |