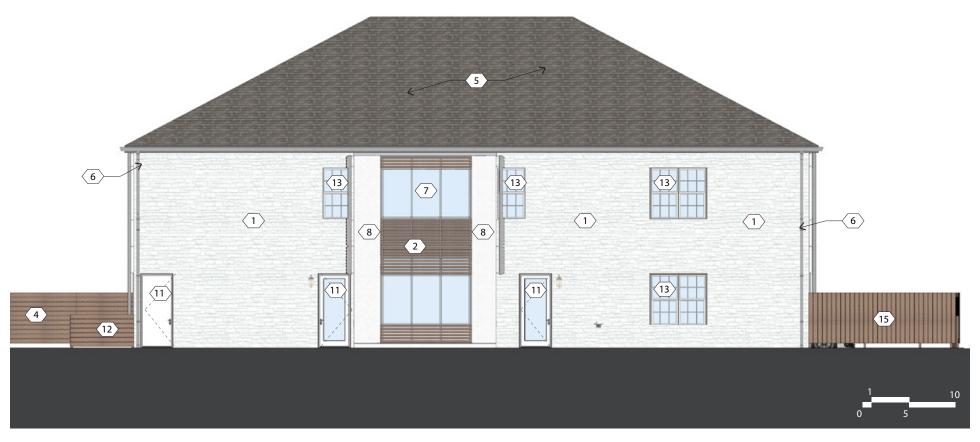

|                |                                                                                                                                                                                                                                                                  |     | APPLICANT |     | STAFF USE |  |  |  |  |
|----------------|------------------------------------------------------------------------------------------------------------------------------------------------------------------------------------------------------------------------------------------------------------------|-----|-----------|-----|-----------|--|--|--|--|
| USE -<br>NTAKE | TO BE COMPLETED/SUBMITTED BY THE APPLICANT:                                                                                                                                                                                                                      | YES | N/A       | YES | N/A       |  |  |  |  |
|                | 1. Review Gahanna Code Section 1197 (visit www.municode.com)                                                                                                                                                                                                     |     |           |     |           |  |  |  |  |
|                | 2. Pre-application conference with staff                                                                                                                                                                                                                         |     |           |     |           |  |  |  |  |
|                | 3. Materials List (see page 3) – does not apply to demolition applicants                                                                                                                                                                                         |     |           |     |           |  |  |  |  |
|                | 4. Authorization Consent Form Complete & Notarized (see page 4)                                                                                                                                                                                                  |     |           |     |           |  |  |  |  |
|                | 5. Application & all supporting documents submitted in digital format                                                                                                                                                                                            |     |           |     |           |  |  |  |  |
|                | 6. Application & all supporting documents submitted in hardcopy format                                                                                                                                                                                           |     |           |     |           |  |  |  |  |
|                | 7. Application fee paid (in accordance with the <u>Building &amp; Zoning Fee Schedule</u> )                                                                                                                                                                      |     |           |     |           |  |  |  |  |
|                | CONTINUE TO THE APPROPRIATE SECTION OF REQUIREMENTS FOR YOUR PROJECT  Il Plans must be submitted in 8.5×11", 11×17", or 24×36" (folded, not rolled, to 8.5×11")  SITE PLAN / LANDSCAPING / BUILDING DESIGN REQUIREMENT                                           | S   |           |     |           |  |  |  |  |
|                | GENERAL REQUIREMENTS                                                                                                                                                                                                                                             |     |           |     |           |  |  |  |  |
|                | 1. One 24"x36" & One 11"x17" prints of the plans                                                                                                                                                                                                                 |     |           |     |           |  |  |  |  |
|                | <ol><li>Color photographs illustrating the site, buildings, &amp; other existing features as well as<br/>adjacent properties (identify photograph location)</li></ol>                                                                                            |     |           |     |           |  |  |  |  |
|                | <ol> <li>A list of all samples to include color names &amp; PMS #'s (required for all exterior materials) – please bring samples to meeting(s)</li> </ol>                                                                                                        |     |           |     |           |  |  |  |  |
|                | 4. Color rendering(s) of the project in plan/perspective/or elevation                                                                                                                                                                                            |     |           |     |           |  |  |  |  |
|                | BUILDING CONSTRUCTION, EXTERIOR REMODELING, & ADDITIONS (INCLUDING PARKING LOTS & LANDSCAPING)                                                                                                                                                                   |     |           |     |           |  |  |  |  |
|                | 1. SITE PLAN that includes the following: (include: scale, north arrow, & address)                                                                                                                                                                               |     |           |     |           |  |  |  |  |
|                | - All property & street pavement lines                                                                                                                                                                                                                           |     |           |     |           |  |  |  |  |
|                | - Gross area of tract stated in square feet                                                                                                                                                                                                                      |     |           |     |           |  |  |  |  |
|                | <ul> <li>Proposed ingress/egress to the site, including onsite parking area(s), parking stalls, adjacent<br/>streets. Delineate traffic flow with directional arrows &amp; indicate location of direction signs or<br/>other motorist's aids (if any)</li> </ul> |     |           |     |           |  |  |  |  |
|                | - Location of all existing and proposed buildings on the site                                                                                                                                                                                                    |     |           |     |           |  |  |  |  |
|                | - Location of all existing (to remain) & proposed lighting standards                                                                                                                                                                                             |     |           |     |           |  |  |  |  |
|                | - Breakdown of parking spaces required & spaces provided (see Gahanna Code Section 1163)                                                                                                                                                                         |     |           |     |           |  |  |  |  |
|                | - Provide lot coverage breakdown of building & paved surface areas                                                                                                                                                                                               |     |           |     |           |  |  |  |  |
|                | 2. LANDSCAPE PLAN (including plant list)                                                                                                                                                                                                                         |     |           |     |           |  |  |  |  |
|                | <ul> <li>Existing landscaping that will be retained &amp; proposed landscaping shall be differentiated &amp;<br/>shown on the plan. The type, size, number, &amp; spacing of all plantings &amp; other landscape<br/>features must be illustrated</li> </ul>     |     |           |     |           |  |  |  |  |
|                | <ul> <li>Location of all isolated existing trees having a diameter of six"+; (tree masses may be shown with a diagrammatic outline &amp; a written inventory of individual trees exceeding 6" in caliper)</li> </ul>                                             |     |           |     |           |  |  |  |  |
|                | - Designation of required buffer screens (if any) between parking area & adjacent property                                                                                                                                                                       |     |           |     |           |  |  |  |  |
|                | - Interior landscaping breakdown for paved surface (see Gahanna Code Section 1163)                                                                                                                                                                               |     |           |     |           |  |  |  |  |
|                | <ol> <li>ELEVATIONS from all sides &amp; related elevations of any existing structures that includes the<br/>following: (include: scale, north arrow, &amp; address)</li> </ol>                                                                                  |     |           |     |           |  |  |  |  |
|                | - Exterior materials identified                                                                                                                                                                                                                                  |     |           |     |           |  |  |  |  |
|                | - Fenestration, doorways, & all other projecting & receding elements of the building exterior                                                                                                                                                                    |     |           |     |           |  |  |  |  |
|                | 4. <u>LIGHTING STANDARD DRAWING</u> that includes the following: (scaled drawing)                                                                                                                                                                                |     |           |     |           |  |  |  |  |
|                | - All sizing specifications                                                                                                                                                                                                                                      |     | 0         |     |           |  |  |  |  |
|                | - Information on lighting intensity (no. of watts, isofootcandle diagram, at least ½ ft. candles req.)                                                                                                                                                           |     |           |     |           |  |  |  |  |
|                | - Materials, colors, & manufacturer's cut sheet                                                                                                                                                                                                                  |     |           |     |           |  |  |  |  |
|                | - Ground or wall anchorage details                                                                                                                                                                                                                               |     |           |     |           |  |  |  |  |