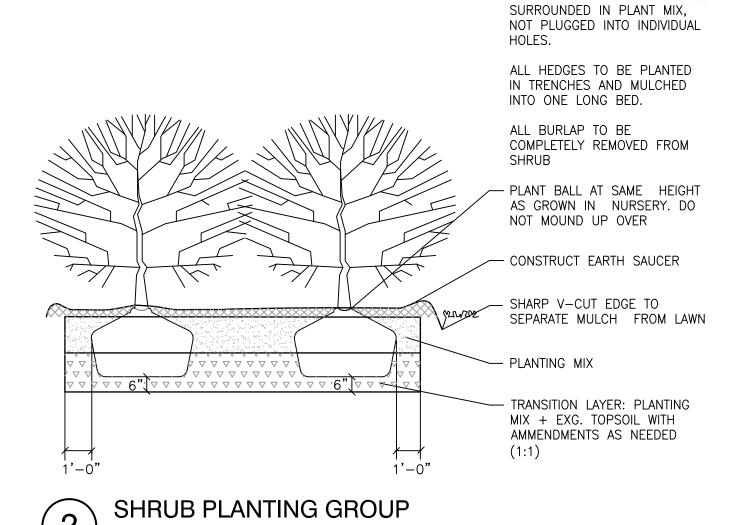

|                |                                                                                                                                                                                                                                                                  |     | APPLICANT |     | STAFF USE |  |  |  |  |
|----------------|------------------------------------------------------------------------------------------------------------------------------------------------------------------------------------------------------------------------------------------------------------------|-----|-----------|-----|-----------|--|--|--|--|
| USE -<br>NTAKE | TO BE COMPLETED/SUBMITTED BY THE APPLICANT:                                                                                                                                                                                                                      | YES | N/A       | YES | N/A       |  |  |  |  |
|                | 1. Review Gahanna Code Section 1197 (visit www.municode.com)                                                                                                                                                                                                     |     |           |     |           |  |  |  |  |
|                | 2. Pre-application conference with staff                                                                                                                                                                                                                         |     |           |     |           |  |  |  |  |
|                | 3. Materials List (see page 3) – does not apply to demolition applicants                                                                                                                                                                                         |     |           |     |           |  |  |  |  |
|                | 4. Authorization Consent Form Complete & Notarized (see page 4)                                                                                                                                                                                                  |     |           |     |           |  |  |  |  |
|                | 5. Application & all supporting documents submitted in digital format                                                                                                                                                                                            |     |           |     |           |  |  |  |  |
|                | 6. Application & all supporting documents submitted in hardcopy format                                                                                                                                                                                           |     |           |     |           |  |  |  |  |
|                | 7. Application fee paid (in accordance with the <u>Building &amp; Zoning Fee Schedule</u> )                                                                                                                                                                      |     |           |     |           |  |  |  |  |
|                | CONTINUE TO THE APPROPRIATE SECTION OF REQUIREMENTS FOR YOUR PROJECT  Il Plans must be submitted in 8.5×11", 11×17", or 24×36" (folded, not rolled, to 8.5×11")  SITE PLAN / LANDSCAPING / BUILDING DESIGN REQUIREMENT                                           | S   |           |     |           |  |  |  |  |
|                | GENERAL REQUIREMENTS                                                                                                                                                                                                                                             |     |           |     |           |  |  |  |  |
|                | 1. One 24"x36" & One 11"x17" prints of the plans                                                                                                                                                                                                                 |     |           |     |           |  |  |  |  |
|                | <ol><li>Color photographs illustrating the site, buildings, &amp; other existing features as well as<br/>adjacent properties (identify photograph location)</li></ol>                                                                                            |     |           |     |           |  |  |  |  |
|                | <ol> <li>A list of all samples to include color names &amp; PMS #'s (required for all exterior materials) – please bring samples to meeting(s)</li> </ol>                                                                                                        |     |           |     |           |  |  |  |  |
|                | 4. Color rendering(s) of the project in plan/perspective/or elevation                                                                                                                                                                                            |     |           |     |           |  |  |  |  |
|                | BUILDING CONSTRUCTION, EXTERIOR REMODELING, & ADDITIONS (INCLUDING PARKING LOTS & LANDSCAPING)                                                                                                                                                                   |     |           |     |           |  |  |  |  |
|                | 1. SITE PLAN that includes the following: (include: scale, north arrow, & address)                                                                                                                                                                               |     |           |     |           |  |  |  |  |
|                | - All property & street pavement lines                                                                                                                                                                                                                           |     |           |     |           |  |  |  |  |
|                | - Gross area of tract stated in square feet                                                                                                                                                                                                                      |     |           |     |           |  |  |  |  |
|                | <ul> <li>Proposed ingress/egress to the site, including onsite parking area(s), parking stalls, adjacent<br/>streets. Delineate traffic flow with directional arrows &amp; indicate location of direction signs or<br/>other motorist's aids (if any)</li> </ul> |     |           |     |           |  |  |  |  |
|                | - Location of all existing and proposed buildings on the site                                                                                                                                                                                                    |     |           |     |           |  |  |  |  |
|                | - Location of all existing (to remain) & proposed lighting standards                                                                                                                                                                                             |     |           |     |           |  |  |  |  |
|                | - Breakdown of parking spaces required & spaces provided (see Gahanna Code Section 1163)                                                                                                                                                                         |     |           |     |           |  |  |  |  |
|                | - Provide lot coverage breakdown of building & paved surface areas                                                                                                                                                                                               |     |           |     |           |  |  |  |  |
|                | 2. LANDSCAPE PLAN (including plant list)                                                                                                                                                                                                                         |     |           |     |           |  |  |  |  |
|                | <ul> <li>Existing landscaping that will be retained &amp; proposed landscaping shall be differentiated &amp;<br/>shown on the plan. The type, size, number, &amp; spacing of all plantings &amp; other landscape<br/>features must be illustrated</li> </ul>     |     |           |     |           |  |  |  |  |
|                | <ul> <li>Location of all isolated existing trees having a diameter of six"+; (tree masses may be shown with a diagrammatic outline &amp; a written inventory of individual trees exceeding 6" in caliper)</li> </ul>                                             |     |           |     |           |  |  |  |  |
|                | - Designation of required buffer screens (if any) between parking area & adjacent property                                                                                                                                                                       |     |           |     |           |  |  |  |  |
|                | - Interior landscaping breakdown for paved surface (see Gahanna Code Section 1163)                                                                                                                                                                               |     |           |     |           |  |  |  |  |
|                | <ol> <li>ELEVATIONS from all sides &amp; related elevations of any existing structures that includes the<br/>following: (include: scale, north arrow, &amp; address)</li> </ol>                                                                                  |     |           |     |           |  |  |  |  |
|                | - Exterior materials identified                                                                                                                                                                                                                                  |     |           |     |           |  |  |  |  |
|                | - Fenestration, doorways, & all other projecting & receding elements of the building exterior                                                                                                                                                                    |     |           |     |           |  |  |  |  |
|                | 4. <u>LIGHTING STANDARD DRAWING</u> that includes the following: (scaled drawing)                                                                                                                                                                                |     |           |     |           |  |  |  |  |
|                | - All sizing specifications                                                                                                                                                                                                                                      |     | 0         |     |           |  |  |  |  |
|                | - Information on lighting intensity (no. of watts, isofootcandle diagram, at least ½ ft. candles req.)                                                                                                                                                           |     |           |     |           |  |  |  |  |
|                | - Materials, colors, & manufacturer's cut sheet                                                                                                                                                                                                                  |     |           |     |           |  |  |  |  |
|                | - Ground or wall anchorage details                                                                                                                                                                                                                               |     |           |     |           |  |  |  |  |