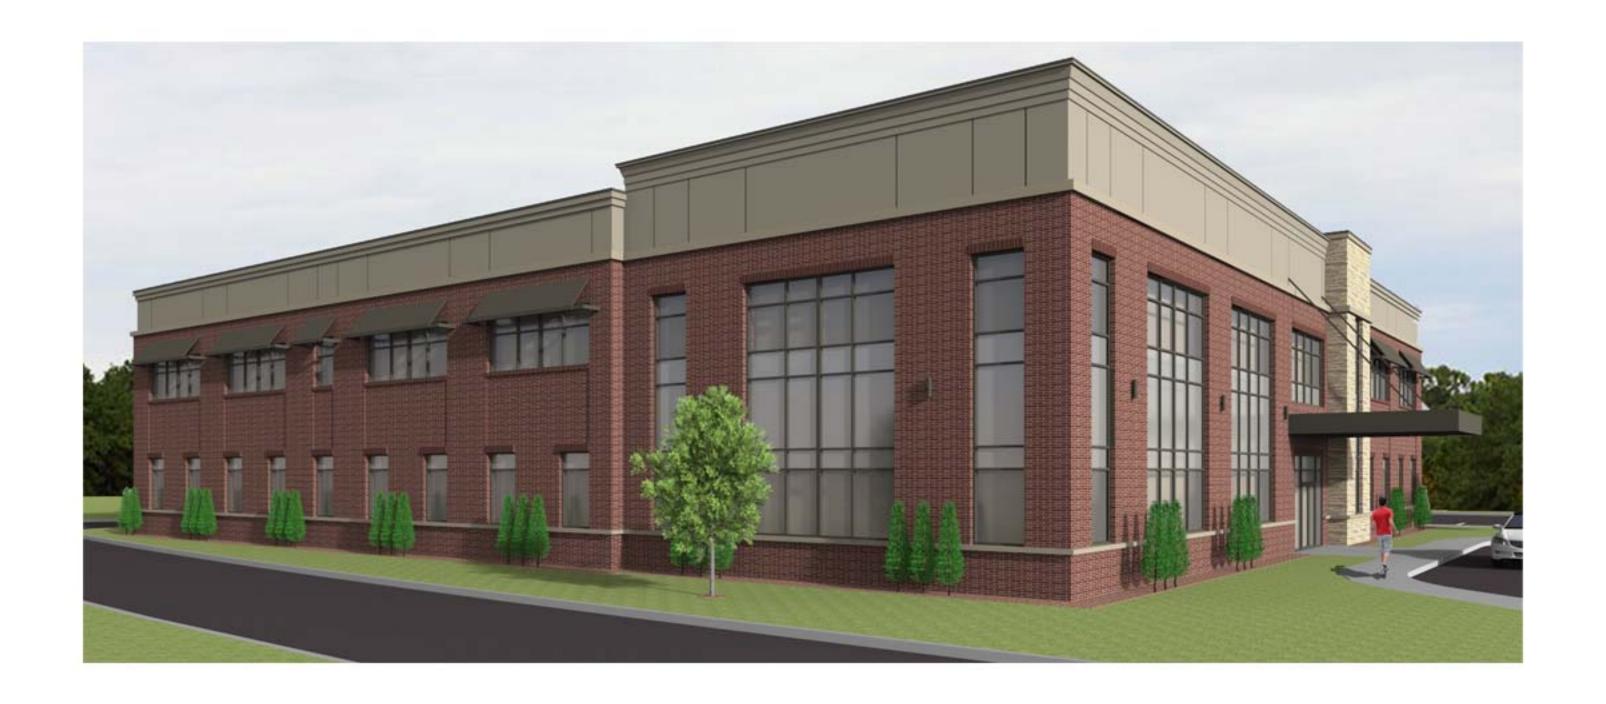

## Mr. Blackford

The following revisions were made to the proposed medical office building.

- 1. Added EIFS/Stucco to the top of the building to visually add interest to the top part of the building.
- 2. Revised the awnings above the second story windows.
- 3. Added brick relief between the windows to create a shadow line and to emphases the internal column spacing.