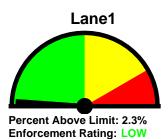

# Total Percentage of Enforceable Violations

Enforcement Tolerance: 8 MPH Enforcement Limit: 34 MPH & Up Percentage Above Limit: 3.5% Enforcement Rating: LOW

Percent Above Limit: 4.4% Enforcement Rating: LOW