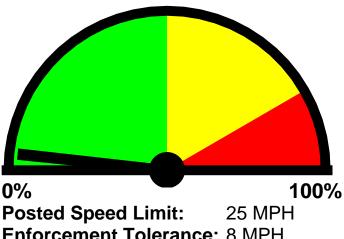

# Total Percentage of Enforceable Violations

Enforcement Tolerance: 8 MPH Enforcement Limit: 34 MPH & Up Percentage Above Limit: 3.5% Enforcement Rating: LOW

Percent Above Limit: 4.4% Enforcement Rating: LOW