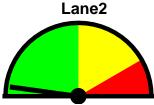

# Total Percentage of Enforceable Violations

Enforcement Tolerance: 8 MPH Enforcement Limit: 34 MPH & Up Percentage Above Limit: 3.5% Enforcement Rating: LOW

Percent Above Limit: 4.4% Enforcement Rating: LOW