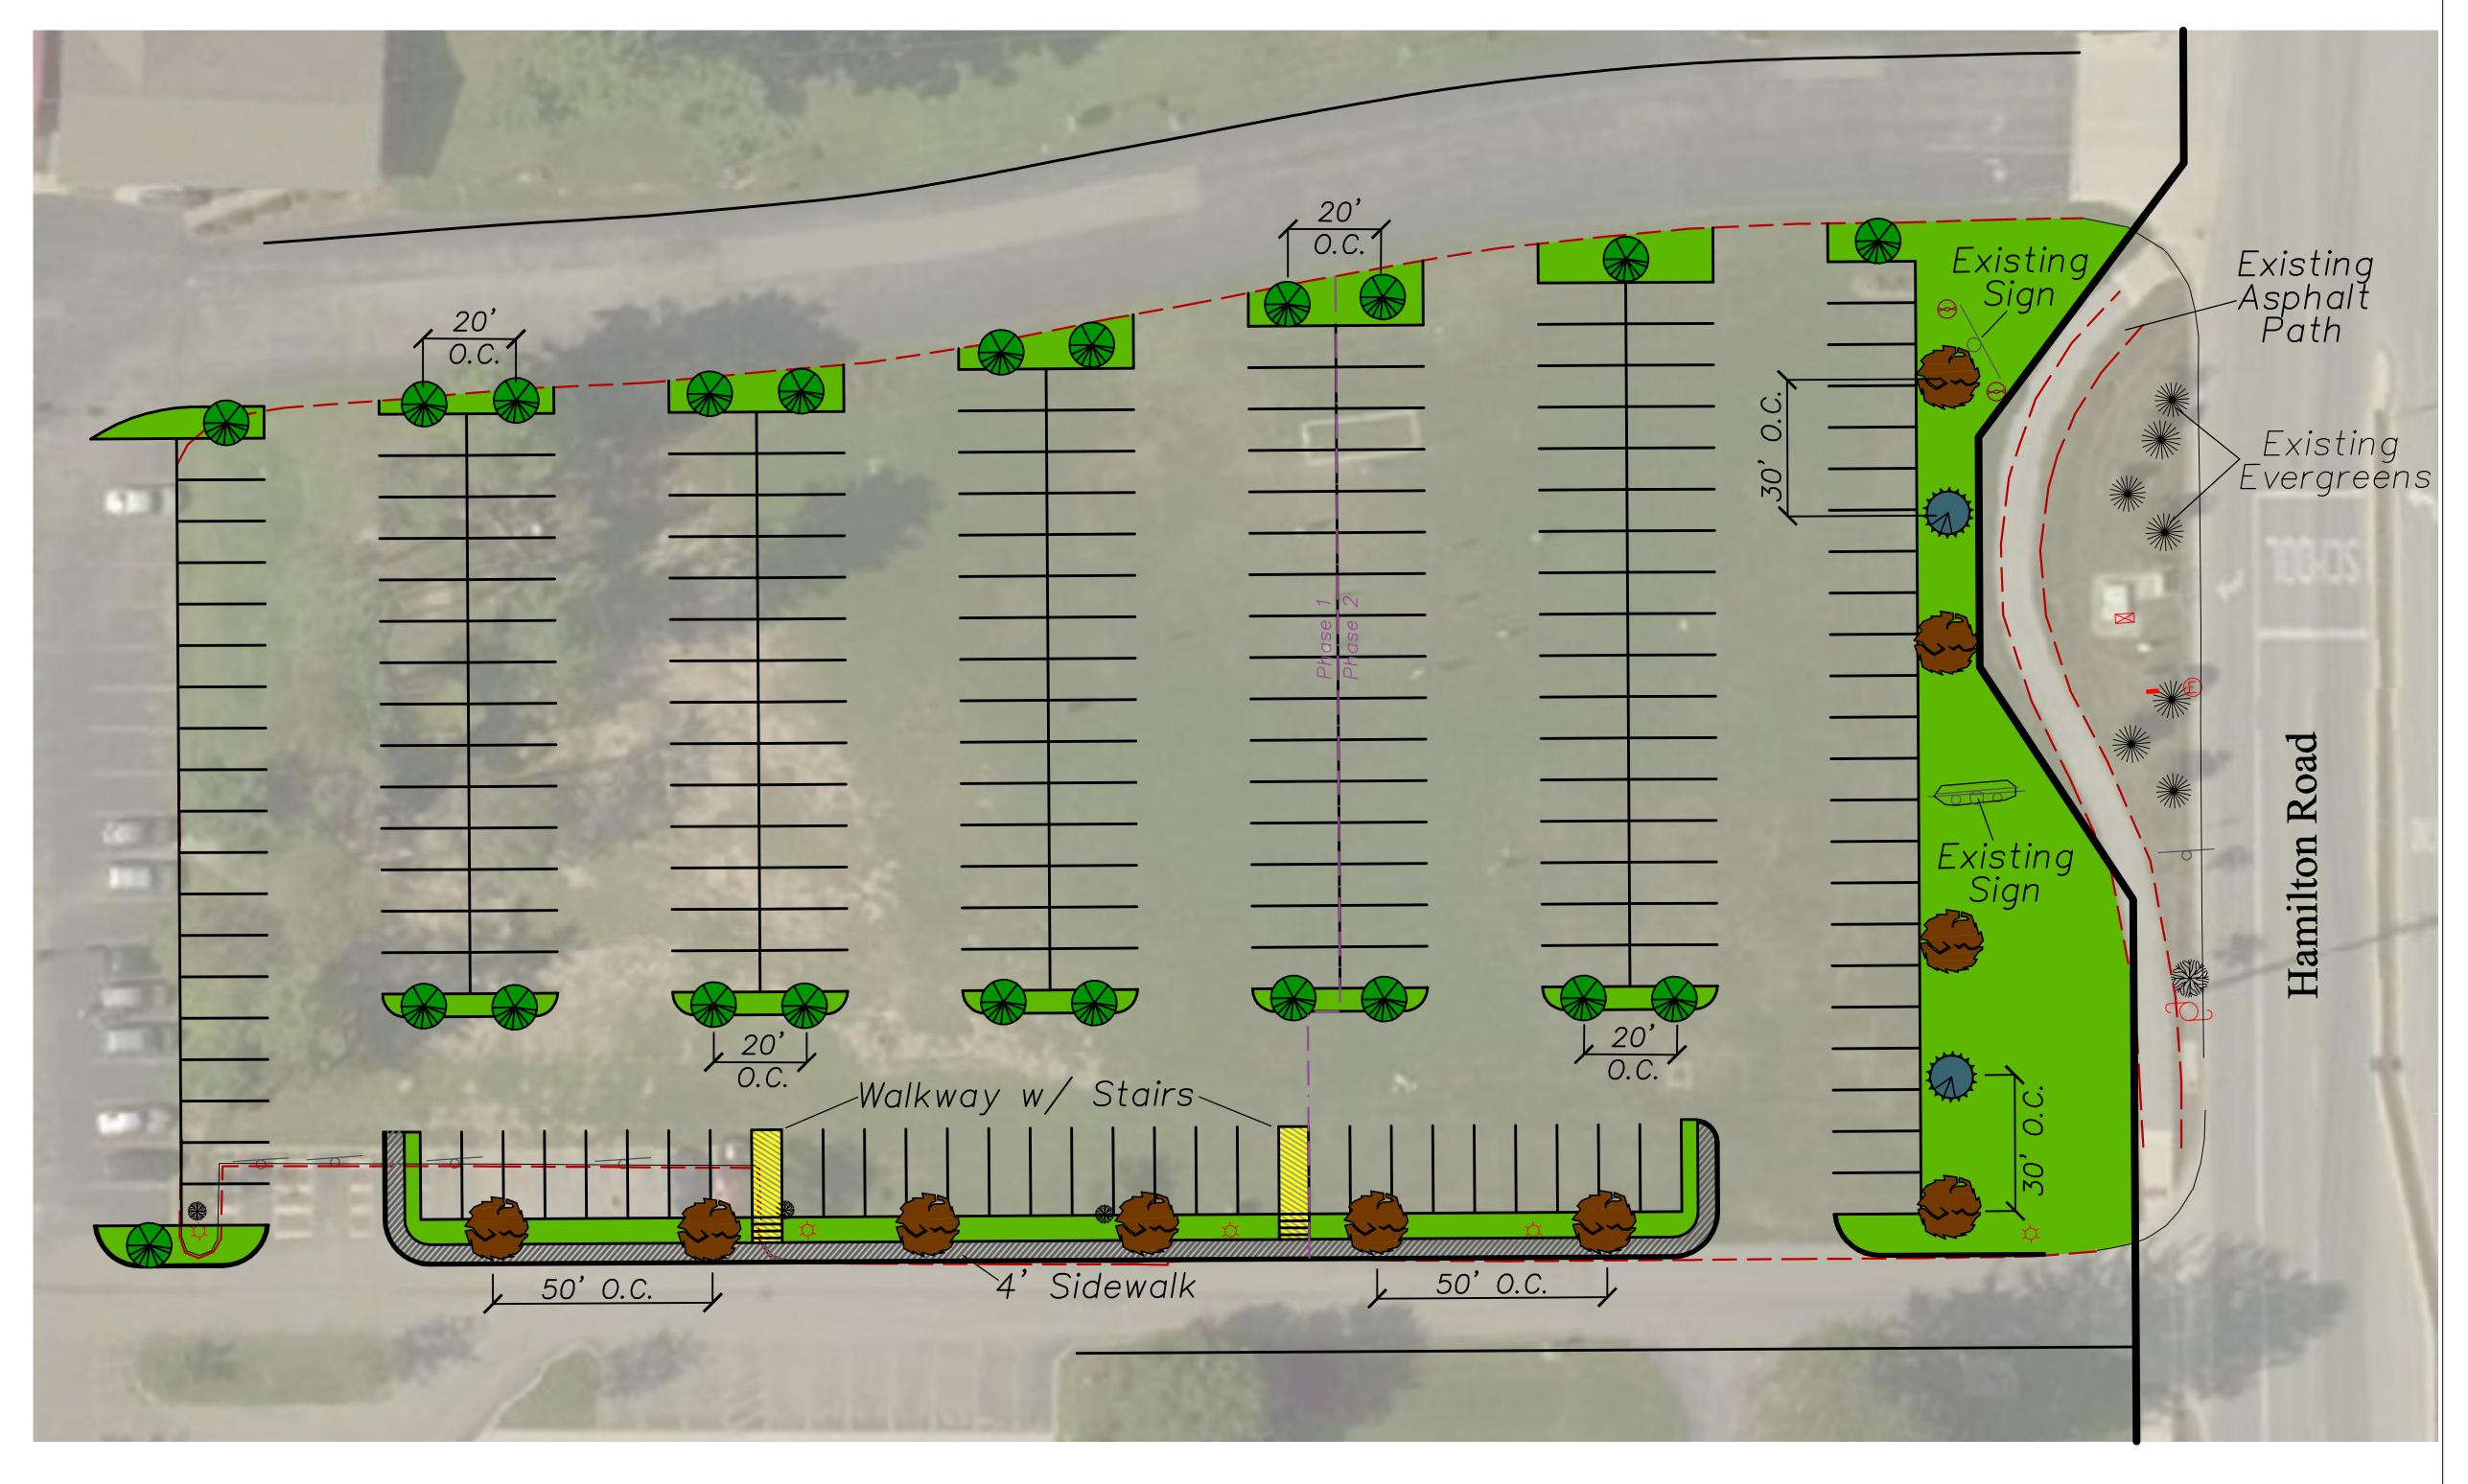

| Paris at /D                                                  |                                             | <b>1</b>              |                                            |  |
|--------------------------------------------------------------|---------------------------------------------|-----------------------|--------------------------------------------|--|
| Project/Property Address or Location:                        | Project Name/Business Name (if applicable): |                       |                                            |  |
| 817 N HAMILTON RD GAHANNA, OH 4: Parcel ID No.(s) Current 7: | ***************************************     | ONE CHU               | IRCH PARKING LOT                           |  |
|                                                              | oning:                                      |                       | Total Acreage:                             |  |
|                                                              | STRICTE                                     | D INST DISTRICT       | 1.58 ACRES                                 |  |
| Please check all that apply:                                 |                                             |                       |                                            |  |
| SITE PLAN LANDSCAPING                                        | BUILDING                                    | DESIGN DEMO           | LITION only applicable SIGNAGE             |  |
|                                                              |                                             |                       | 1150, Olde Gangara Sign Permit Application |  |
| Additional Information (if applicable):                      |                                             |                       |                                            |  |
| PARKING LOT LIGHTING PLAN                                    |                                             |                       |                                            |  |
| APPLICANT INFORMATION (primary contact)                      |                                             |                       |                                            |  |
| Name (please do not use a business name):                    |                                             | Address:              |                                            |  |
| DAVE DOMINE                                                  |                                             |                       | MILTON RD GAHANNA, OH 43230                |  |
| DDOMINE63@GMAIL.C                                            | ОМ                                          | Phone No. (614        | ) 471-6221                                 |  |
| ATTORNEY/AGENT INFORMATION                                   |                                             |                       |                                            |  |
| WATCON ENGINEERS-SHAWN LAN                                   | NING                                        | Address:<br>83 SHUL   | L AVE GAHANNA, OH 43230                    |  |
| SHAWN@WATCONENG.COM                                          |                                             | Phone No. (614        | ) 313-4444                                 |  |
| ADDITIONAL CONTACT INFORMATION (please list all              | applicable                                  | contacts)             | ,                                          |  |
| Names:                                                       |                                             | Contact Information ( | phone no./email):                          |  |
| -Contractor:                                                 |                                             |                       |                                            |  |
| -Developer:                                                  |                                             |                       | , and the second second                    |  |
| -Architect:                                                  |                                             |                       |                                            |  |
| Property Owner Name: (if different from Applicant)           |                                             | Contact Information ( | phone no /omeille                          |  |
| David Domine                                                 |                                             | 614-471-62            | 221                                        |  |
| APPLICANT SIGNATURE BELOW CONFIRMS THE SI                    | UBMISSIC                                    | N REQUIREMENTS        | HAVE BEEN COMPLETED (see pages 2.8.2)      |  |
|                                                              |                                             |                       |                                            |  |
| certify that the information on this application is          | complet                                     | e and accurate to     | the best of my knowledge, and that         |  |
| the project as described, if approved, will be comproval.    | mpiered                                     | in accordance with    | the conditions and terms of that           |  |
| Applicant Cinner                                             | >                                           |                       | . / /                                      |  |
| Applicant Signature:                                         | A de la seda de aportar la proposación de   |                       | Date: 4/12/17                              |  |
| Zoning File No. 17050002                                     | RECEIV                                      | ED: FW                | PAID: 50.00                                |  |
| PC Meeting Date:                                             |                                             |                       | ,                                          |  |
| PC File No.                                                  | DATE:                                       | 04/12/2017            | DATE: 4-12-2017                            |  |
|                                                              |                                             | i                     | CHECK#: <u>7393</u>                        |  |