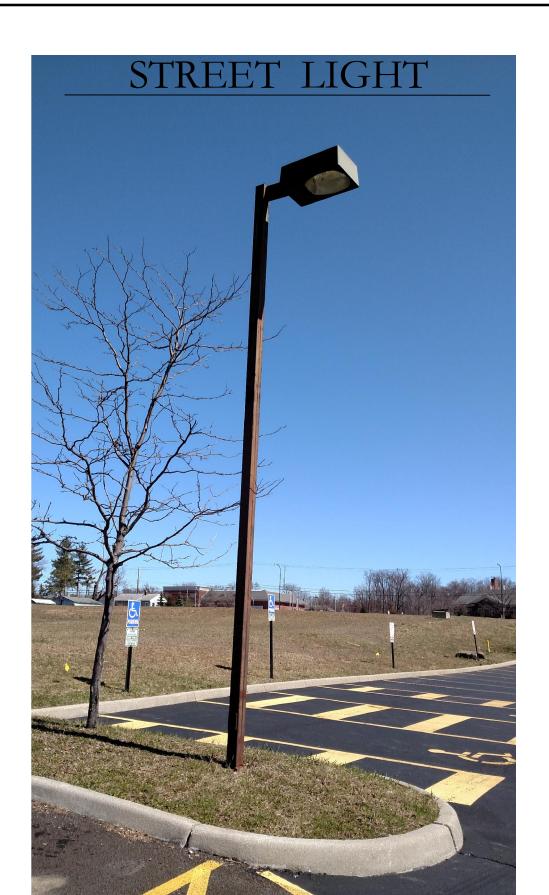

| Paris at /D                                                  |                                             | <b>1</b>              |                                            |  |
|--------------------------------------------------------------|---------------------------------------------|-----------------------|--------------------------------------------|--|
| Project/Property Address or Location:                        | Project Name/Business Name (if applicable): |                       |                                            |  |
| 817 N HAMILTON RD GAHANNA, OH 4: Parcel ID No.(s) Current 7: | ***************************************     | ONE CHU               | IRCH PARKING LOT                           |  |
|                                                              | oning:                                      |                       | Total Acreage:                             |  |
|                                                              | STRICTE                                     | D INST DISTRICT       | 1.58 ACRES                                 |  |
| Please check all that apply:                                 |                                             |                       |                                            |  |
| SITE PLAN LANDSCAPING                                        | BUILDING                                    | DESIGN DEMO           | LITION only applicable SIGNAGE             |  |
|                                                              |                                             |                       | 1150, Olde Gangara Sign Permit Application |  |
| Additional Information (if applicable):                      |                                             |                       |                                            |  |
| PARKING LOT LIGHTING PLAN                                    |                                             |                       |                                            |  |
| APPLICANT INFORMATION (primary contact)                      |                                             |                       |                                            |  |
| Name (please do not use a business name):                    |                                             | Address:              |                                            |  |
| DAVE DOMINE                                                  |                                             |                       | MILTON RD GAHANNA, OH 43230                |  |
| DDOMINE63@GMAIL.C                                            | ОМ                                          | Phone No. (614        | ) 471-6221                                 |  |
| ATTORNEY/AGENT INFORMATION                                   |                                             |                       |                                            |  |
| WATCON ENGINEERS-SHAWN LAN                                   | NING                                        | Address:<br>83 SHUL   | L AVE GAHANNA, OH 43230                    |  |
| SHAWN@WATCONENG.COM                                          |                                             | Phone No. (614        | ) 313-4444                                 |  |
| ADDITIONAL CONTACT INFORMATION (please list all              | applicable                                  | contacts)             | ,                                          |  |
| Names:                                                       |                                             | Contact Information ( | phone no./email):                          |  |
| -Contractor:                                                 |                                             |                       |                                            |  |
| -Developer:                                                  |                                             |                       | , and the second second                    |  |
| -Architect:                                                  |                                             |                       |                                            |  |
| Property Owner Name: (if different from Applicant)           |                                             | Contact Information ( | phone no /omeille                          |  |
| David Domine                                                 |                                             | 614-471-62            | 221                                        |  |
| APPLICANT SIGNATURE BELOW CONFIRMS THE SI                    | UBMISSIC                                    | N REQUIREMENTS        | HAVE BEEN COMPLETED (see pages 2.8.2)      |  |
|                                                              |                                             |                       |                                            |  |
| certify that the information on this application is          | complet                                     | e and accurate to     | the best of my knowledge, and that         |  |
| the project as described, if approved, will be comproval.    | mpiered                                     | in accordance with    | the conditions and terms of that           |  |
| Applicant Cinner                                             | >                                           |                       | . / /                                      |  |
| Applicant Signature:                                         | A de la seda de aportar la proposación de   |                       | Date: 4/12/17                              |  |
| Zoning File No. 17050002                                     | RECEIV                                      | ED: FW                | PAID: 50.00                                |  |
| PC Meeting Date:                                             |                                             |                       | ,                                          |  |
| PC File No.                                                  | DATE:                                       | 04/12/2017            | DATE: 4-12-2017                            |  |
|                                                              |                                             | i                     | CHECK#: <u>7393</u>                        |  |