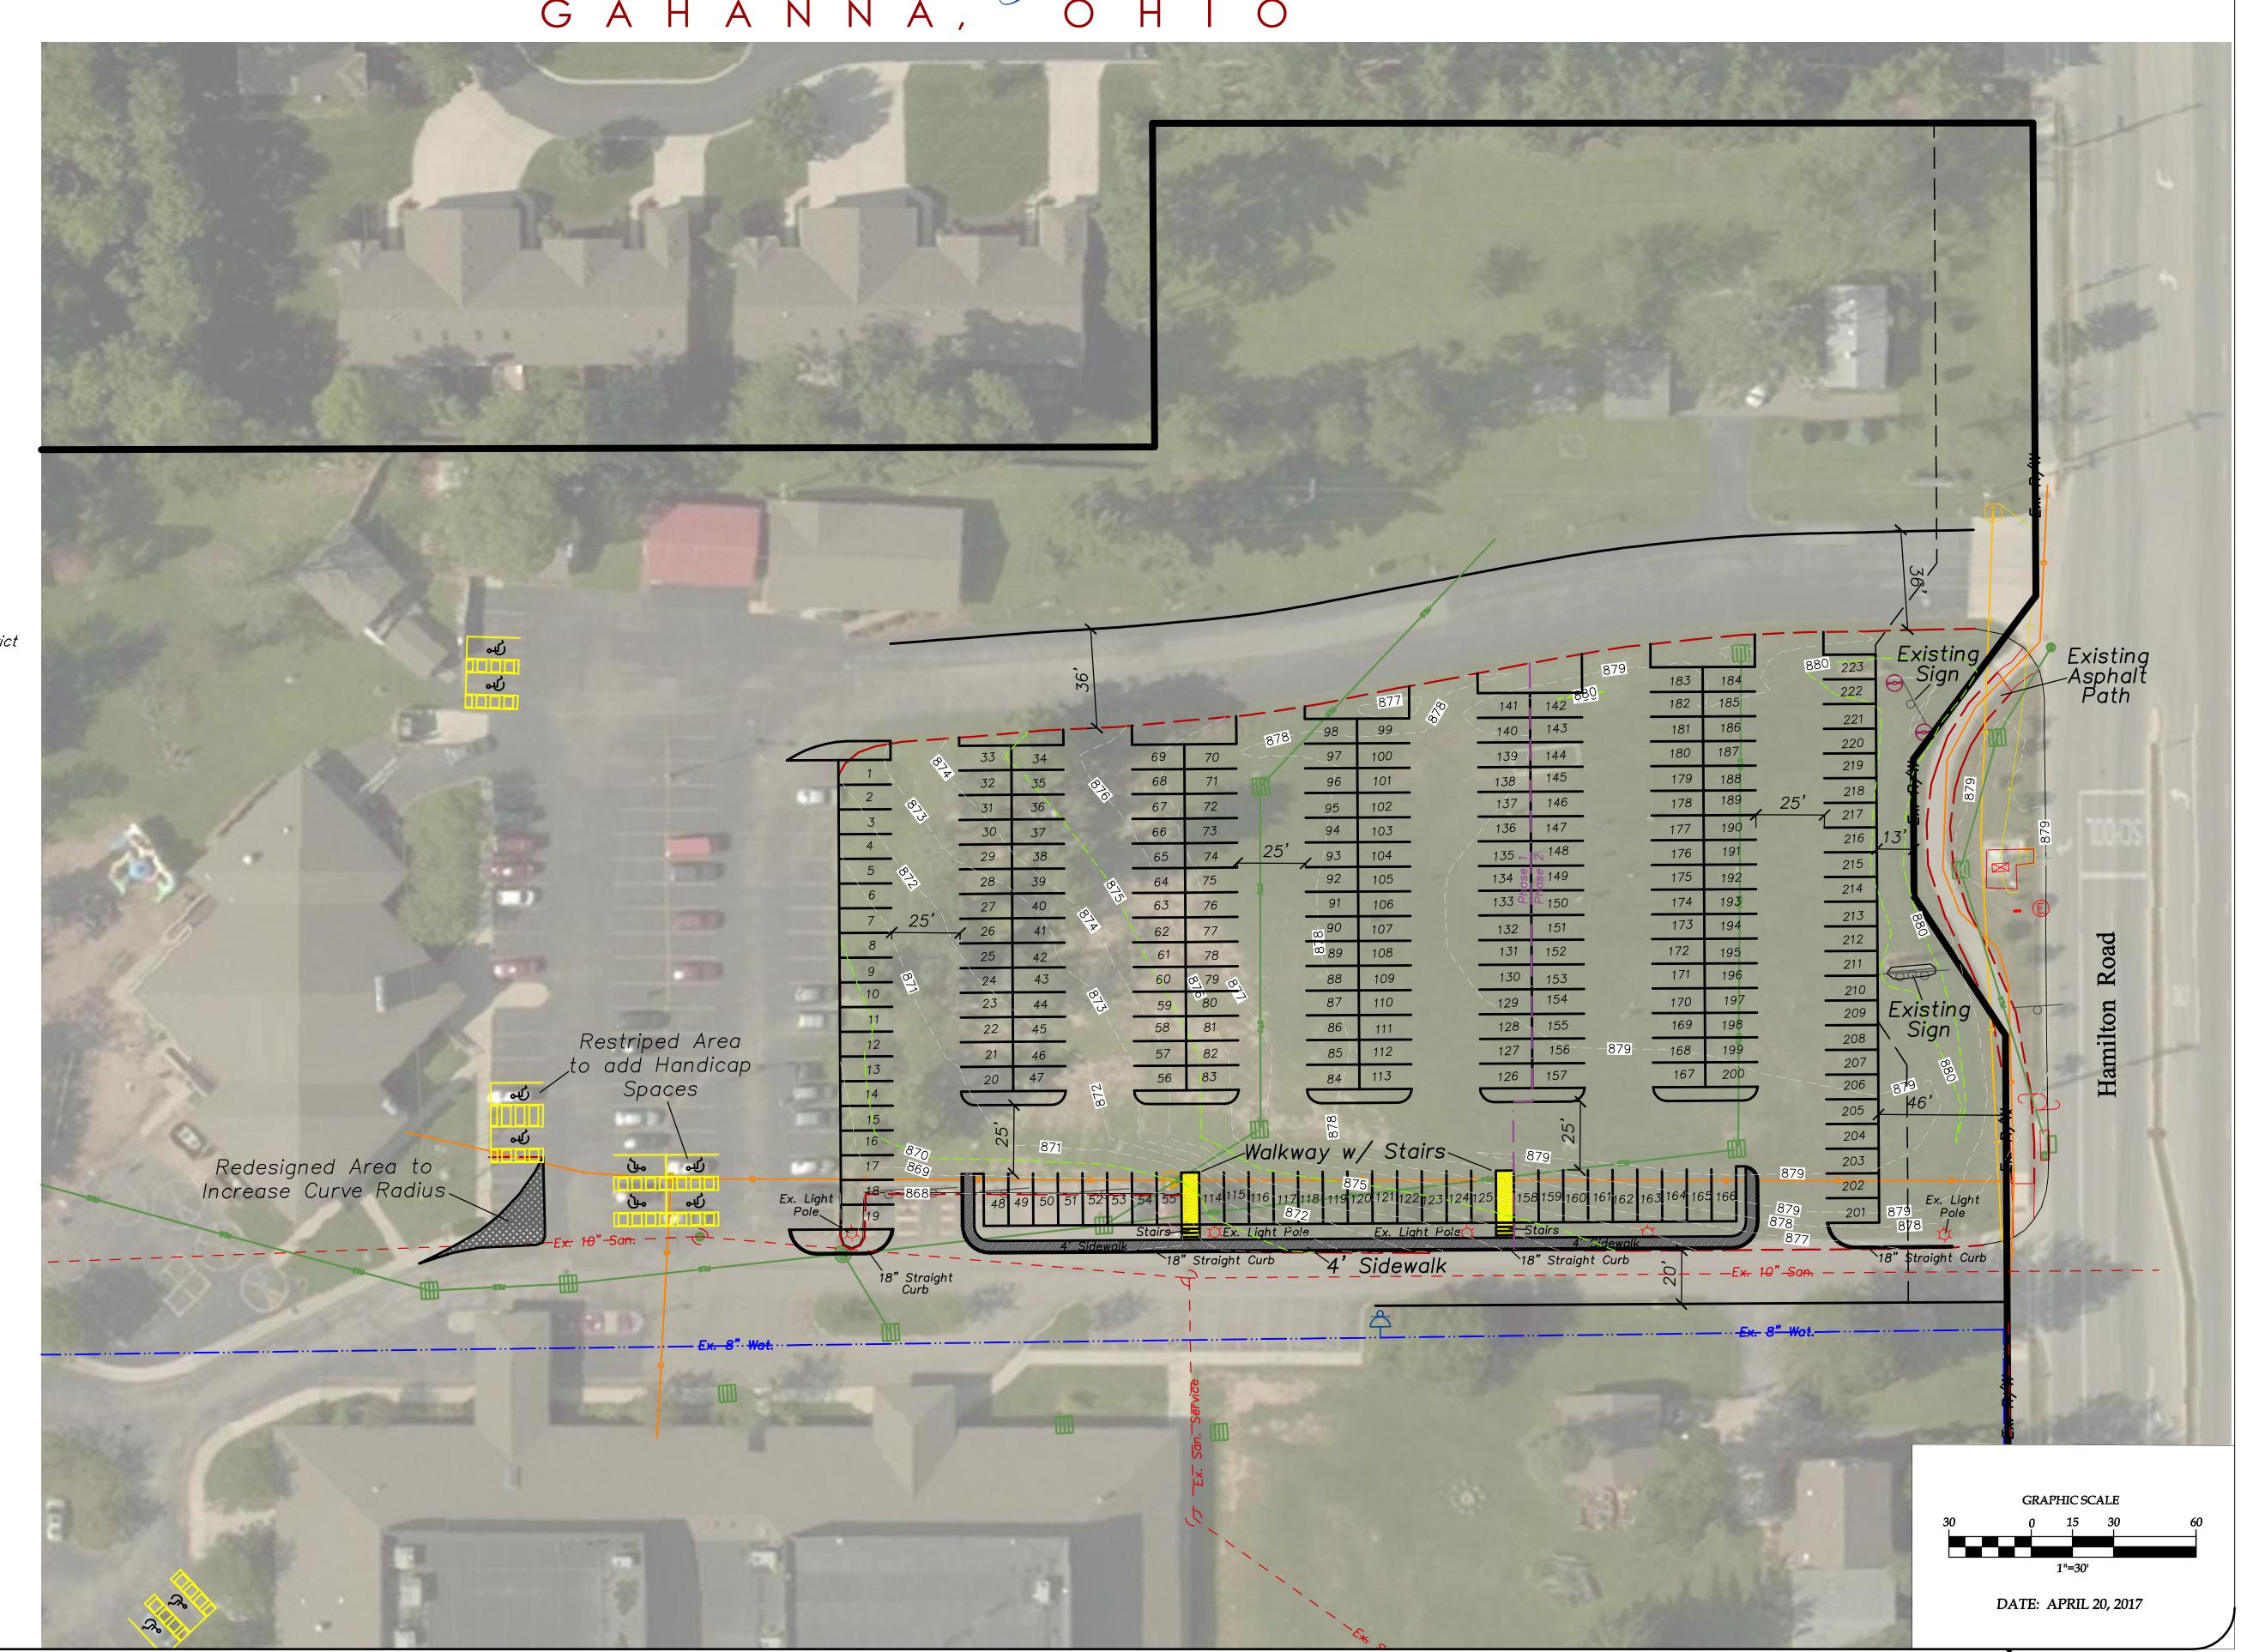

| Paris at /D                                                  |                                             | <b>1</b>              |                                            |  |
|--------------------------------------------------------------|---------------------------------------------|-----------------------|--------------------------------------------|--|
| Project/Property Address or Location:                        | Project Name/Business Name (if applicable): |                       |                                            |  |
| 817 N HAMILTON RD GAHANNA, OH 4: Parcel ID No.(s) Current 7: | ***************************************     | ONE CHU               | IRCH PARKING LOT                           |  |
|                                                              | oning:                                      |                       | Total Acreage:                             |  |
|                                                              | STRICTE                                     | D INST DISTRICT       | 1.58 ACRES                                 |  |
| Please check all that apply:                                 |                                             |                       |                                            |  |
| SITE PLAN LANDSCAPING                                        | BUILDING                                    | DESIGN DEMO           | LITION only applicable SIGNAGE             |  |
|                                                              |                                             |                       | 1150, Olde Gangara Sign Permit Application |  |
| Additional Information (if applicable):                      |                                             |                       |                                            |  |
| PARKING LOT LIGHTING PLAN                                    |                                             |                       |                                            |  |
| APPLICANT INFORMATION (primary contact)                      |                                             |                       |                                            |  |
| Name (please do not use a business name):                    |                                             | Address:              |                                            |  |
| DAVE DOMINE                                                  |                                             |                       | MILTON RD GAHANNA, OH 43230                |  |
| DDOMINE63@GMAIL.C                                            | ОМ                                          | Phone No. (614        | ) 471-6221                                 |  |
| ATTORNEY/AGENT INFORMATION                                   |                                             |                       |                                            |  |
| WATCON ENGINEERS-SHAWN LAN                                   | NING                                        | Address:<br>83 SHUL   | L AVE GAHANNA, OH 43230                    |  |
| SHAWN@WATCONENG.COM                                          |                                             | Phone No. (614        | ) 313-4444                                 |  |
| ADDITIONAL CONTACT INFORMATION (please list all              | applicable                                  | contacts)             | ,                                          |  |
| Names:                                                       |                                             | Contact Information ( | phone no./email):                          |  |
| -Contractor:                                                 |                                             |                       |                                            |  |
| -Developer:                                                  |                                             |                       | , and the second second                    |  |
| -Architect:                                                  |                                             |                       |                                            |  |
| Property Owner Name: (if different from Applicant)           |                                             | Contact Information ( | phone no /omeille                          |  |
| David Domine                                                 |                                             | 614-471-62            | 221                                        |  |
| APPLICANT SIGNATURE BELOW CONFIRMS THE SI                    | UBMISSIC                                    | N REQUIREMENTS        | HAVE BEEN COMPLETED (see pages 2.8.2)      |  |
|                                                              |                                             |                       |                                            |  |
| certify that the information on this application is          | complet                                     | e and accurate to     | the best of my knowledge, and that         |  |
| the project as described, if approved, will be comproval.    | mpiered                                     | in accordance with    | the conditions and terms of that           |  |
| Applicant Cinner                                             | >                                           |                       | . / /                                      |  |
| Applicant Signature:                                         | A de la seda de aportar la proposación de   |                       | Date: 4/12/17                              |  |
| Zoning File No. 17050002                                     | RECEIV                                      | ED: FW                | PAID: 50.00                                |  |
| PC Meeting Date:                                             |                                             |                       | ,                                          |  |
| PC File No.                                                  | DATE:                                       | 04/12/2017            | DATE: 4-12-2017                            |  |
|                                                              |                                             | i                     | CHECK#: <u>7393</u>                        |  |