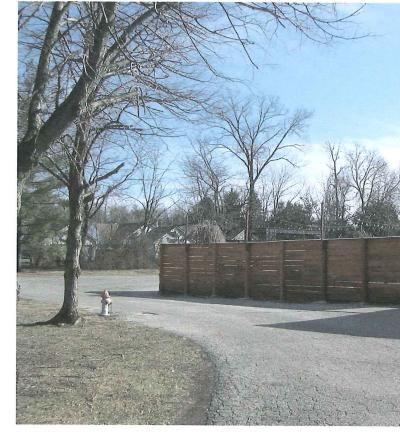

The applicant seeks a variance to allow a fence to exceed 6'. The fence is 7' high and is constructed of white oak. The fence screens an outdoor venue at the rear of the business, which can be used for weddings, receptions, etc. The height of the fence allows this outdoor area to be closed off from the surrounding parking lot.

The applicant also seeks approval for the outdoor area itself. It is surrounded by the fence, and the inside area is landscaped around the perimeter. The space contains a large metal pergola, seating, and decorative lighting. The outdoor area is on a concrete base on top of the asphalt parking lot.

Both the outdoor area and the fence currently exist on the property.