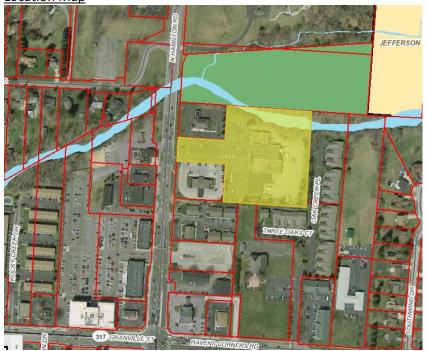

creen the event space from surrounding properties.
- b) The granting of the variance is necessary for the preservation and enjoyment of substantial property rights.
  - Without the variance it may be difficult if not impossible to utilize the rear of the property for anything other than a dumpster or storage.
- c) The granting of the application will not materially affect adversely the health or safety of persons residing or working in the neighborhood of the proposed use and will not be detrimental to the public welfare or injurious to property or improvements in such neighborhood.
  - If granted, it does not appear that the requested variances would detrimentally affect the health, safety and welfare of people residing or working in the area.



# 2016 Approval



#### **Location Map**





# **APPLICATION STAFF COMMENTS**

DUE: Wednesdays - 10 AM

**To SUBMIT:** File>SAVE AS ADOBE PDF with naming convention: "Staff Comments – YOURNAME" to: T:/Zoning/Applications IN PROGRESS/(the project folder)

| Project/Property Address or Location: 154 N. Hamilton Road |             |  |  |
|------------------------------------------------------------|-------------|--|--|
| Project Name/Business Name: La Navona                      |             |  |  |
| SUBMITTED BY: Name: Bonnie                                 | Title: P&ZA |  |  |
| Department: Service                                        |             |  |  |

The applicant seeks a variance to allow a fence to exceed 6'. The fence is 7' high and is constructed of white oak. The fence screens an outdoor venue at the rear of the