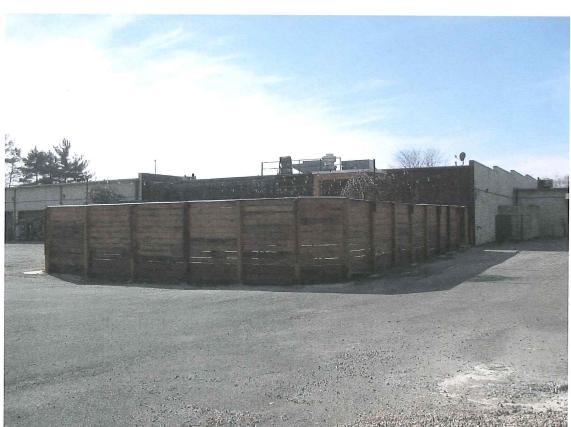

The applicant seeks a variance to allow a fence to exceed 6'. The fence is 7' high and is constructed of white oak. The fence screens an outdoor venue at the rear of the business, which can be used for weddings, receptions, etc. The height of the fence allows this outdoor area to be closed off from the surrounding parking lot.

The applicant also seeks approval for the outdoor area itself. It is surrounded by the fence, and the inside area is landscaped around the perimeter. The space contains a large metal pergola, seating, and decorative lighting. The outdoor area is on a concrete base on top of the asphalt parking lot.

Both the outdoor area and the fence currently exist on the property.