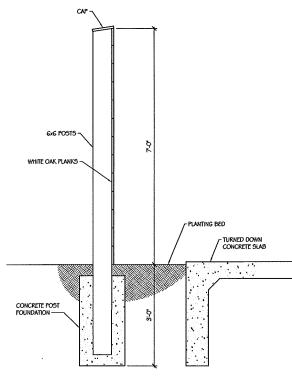

There are special circumstances or conditions applying to the land, building or use referred to in the application.

The patio area is located in the rear of the retail center, directly behind the leased area of the La Navona Banquet Facility. To provide an outdoor patio in the rear of a retail building it was important to provide screening from the surroundings. In the rear of the building were other tenant delivery areas as well as a residential neighborhood. Making the fence surrounding the patio a solid white oak fence of seven feet high provided better screening from those occupants using the patio as well as the adjacent neighborhood and surroundings.

The granting of the variance is necessary for the preservation and enjoyment of substantial property rights.

The higher screening capacity of a seven foot solid white oak fence provides increased screening for both the user and surrounding neighborhood.

Increasing the fence height the additional foot to increase screening for all will enhance the space for all.

C TYPICAL SECTION

SHEET TITLE

PLANS AND SECTIONS

|   | SHEET INFORMATION | ٧        |
|---|-------------------|----------|
|   | PROJECT NUMBER    | 1709     |
|   | DRAWN BY          | RLA      |
|   | CHECKED BY        | D?       |
|   | SCALE             | A5 NOTED |
|   | ISSUE FOR         | PERMI    |
|   | DATE              | 3-2-2017 |
|   | REVISIONS         |          |
|   |                   |          |
|   |                   |          |
|   |                   |          |
| _ |                   |          |
|   |                   |          |
|   |                   |          |
|   |                   |          |
|   |                   |          |
|   | SHEET NUMBER      |          |
|   |                   |          |
| 1 | 1                 |          |

The applicant seeks a variance to allow a fence to exceed 6'. The fence is 7' high and is constructed of white oak. The fence screens an outdoor venue at the rear of the business, which can be used for weddings, receptions, etc. The height of the fence allows this outdoor area to be closed off from the surrounding parking lot.

The applicant also seeks approval for the outdoor area itself. It is surrounded by the fence, and the inside area is landscaped around the perimeter. The space contains a large metal pergola, seating, and decorative lighting. The outdoor area is on a concrete base on top of the asphalt parking lot.