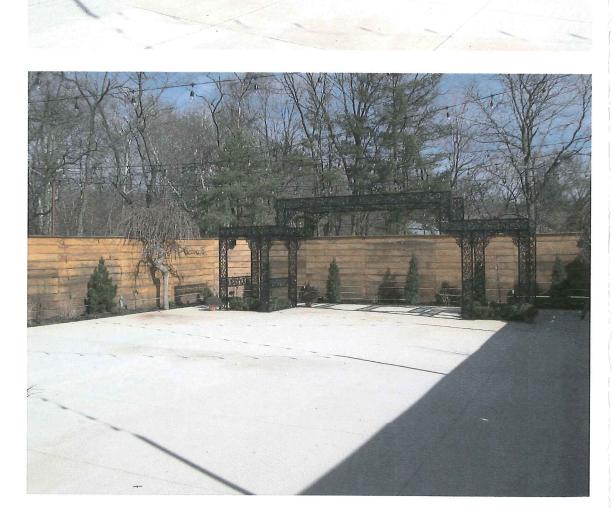

The applicant seeks a variance to allow a fence to exceed 6'. The fence is 7' high and is constructed of white oak. The fence screens an outdoor venue at the rear of the business, which can be used for weddings, receptions, etc. The height of the fence allows this outdoor area to be closed off from the surrounding parking lot.

The applicant also seeks approval for the outdoor area itself. It is surrounded by the fence, and the inside area is landscaped around the perimeter. The space contains a large metal pergola, seating, and decorative lighting. The outdoor area is on a concrete base on top of the asphalt parking lot.

Both the outdoor area and the fence currently exist on the property.