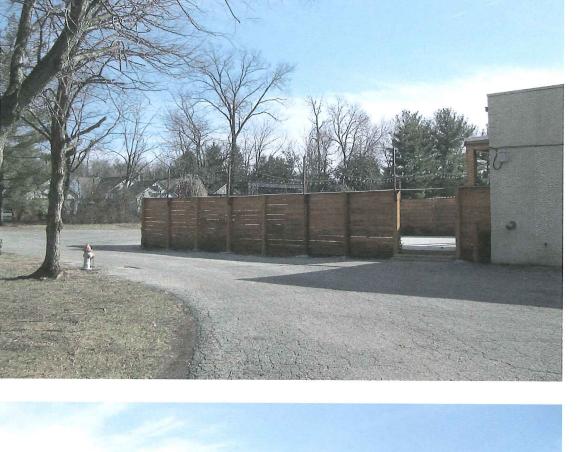

The applicant seeks a variance to allow a fence to exceed 6'. The fence is 7' high and is constructed of white oak. The fence screens an outdoor venue at the rear of the business, which can be used for weddings, receptions, etc. The height of the fence allows this outdoor area to be closed off from the surrounding parking lot.

The applicant also seeks approval for the outdoor area itself. It is surrounded by the fence, and the inside area is landscaped around the perimeter. The space contains a large metal pergola, seating, and decorative lighting. The outdoor area is on a concrete base on top of the asphalt parking lot.

Both the outdoor area and the fence currently exist on the property.