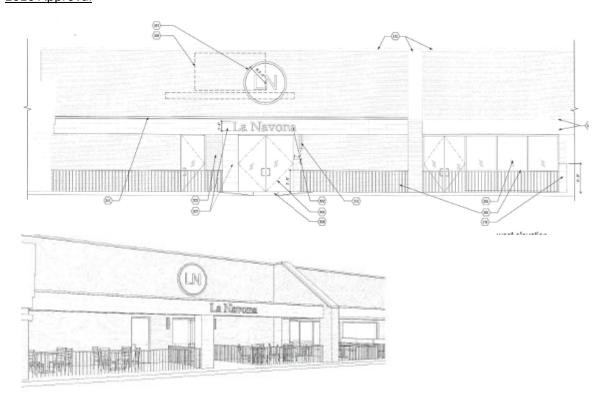

#### **Request Summary**

The applicants request Design Review and Variance approval in order to permit an outdoor patio area designed to host wedding and similar special events. The variance is required in order to permit a 7' fence. The code limits fence height to 6'. The applicant has provided reasons why the fence variance is necessary. Essentially, the increased fence height is necessary to screen the event space from other activities in the shopping center.

The applicant also seeks approval for the outdoor area itself. It is surrounded by the fence, and the inside area is landscaped around the perimeter. The space contains a large metal pergola, seating, and decorative lighting. The outdoor area is on a concrete base on top of the asphalt parking lot.