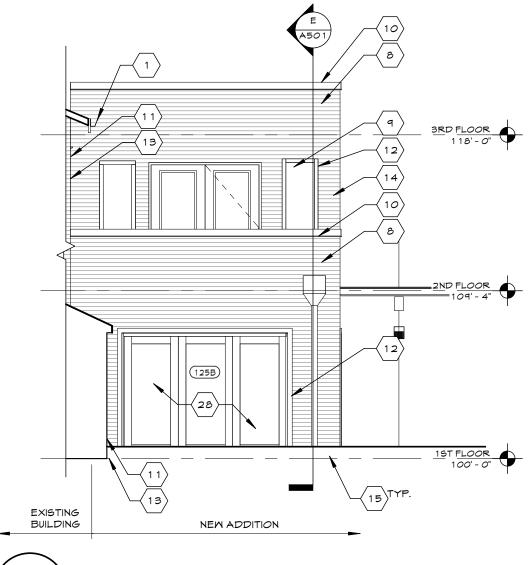

DE AN ADA COMPLIANT LOW PROFILE THRESHOLD.

b. REMOVE EXISTING EXTERIOR CARPET. CLEAN DECK AND APPLY NEW MATERPROOF EPOXY FINISH.

3 1. REMOVE AND REPLACE ALL EXTERIOR BUILDING LIGHTING, INCLUDING EXISTING FLOOD LIGHTS MOUNTED TO THE BUILDING PARAPET PERIMETER THAT ARE ORIGINAL. 32. PROVIDE KEYLESS ENTRY FOB SYSTEM AT BUILDING MAIN ENTRY INTERIOR VESTIBULE/LOBBY DOORS, NEW REAR PATIO DOOR, NORTHWEST CENTER CORRIDOR EXTERIOR DOOR AND

33. REMOVE AND REPLACE HC PUSH PADS AND AUTO OPENERS AT EXTERIOR AND INTERIOR MAIN ENTRY VESTIBULE/LOBBY STOREFRONT DOORS AND NORTHWEST CENTER CORRIDOR DOOR. INSTALL NEW HC PUSH PADS AT REAR PATIO DOOR WITH AUTO OPENERS. 34. INSTALL "PROP-OPEN" DOOR ALARM SYSTEM AT ALL 1ST FLOOR EXTERIOR STAIR AND CORRIDOR DOORS ADDRESSABLE TO MANAGER'S OFFICE AND RECEPTION.



southwest facade elevation

3/16" = 1'-0"



5/4 TRIM, TYP.

EXTEND EXISTING

FLASHING FOR EXISTING HEAD, JAMB AND SILL AT

NEW TRIM CONDITION

CONTINUOUS SEALANT

AND PROVIDE NEW



EXISTING BUILDING southwest facade elevation 3/16" = 1'-0"



GENERAL NOTES: ENVELOPE

1. ALL OPENINGS SUCH AS DOORS AND WINDOMS (INCLUDING ALL SILL PANNING AS REQUIRED) TO BE

2. ALL GRADING TO BE SLOPED AWAY FROM BUILDING/FOUNDATION (GRADE - SLOPE AWAY

GUARANTEED FOR ONE (1) YEAR). 3. FOOTER TILE (BELOW TOP OF FOOTER TO DAYLIGHT OR TO INTERIOR TILE/SUMP). 4. ALL FOUNDATION INSULATION TO EXTEND TO TOP OF FOOTER. 5. INSTALL ALL WALL AND CEILING INSULATION AGAINST CONDITIONED SURFACES (FACE STAPLE ALL

6. ENCLOSE ALL WALL INSULATION ON ALL SIDES - PROTECT FROM AIR WASH. 7. ALL CEILING INSULATION TO BE EVEN D