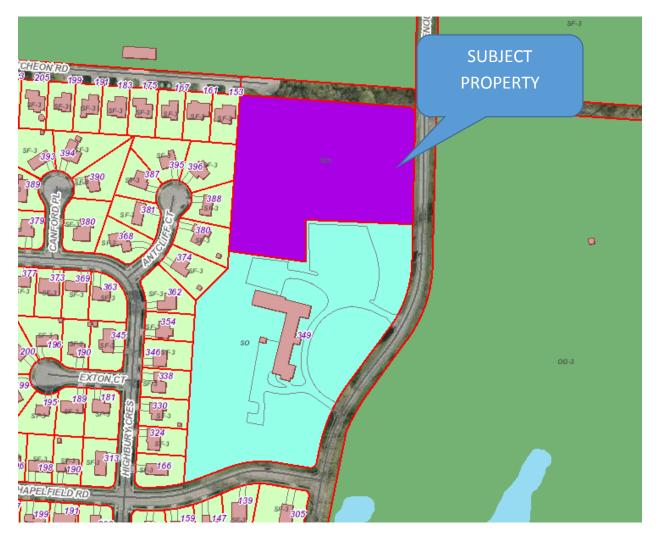

#### **Development**

The applicant is requesting to rezone a 4.1 acre parcel from Restricted Institutional District (RID) to Suburban Office (SO) with a limited overlay. The property was previously rezoned in 2008 from SO to RID, however, the property has never been developed.

2. Would the proposed development be contrary to the future land use plan?

The plan provides for a future land use designation of Single Family Residential. The objective of the residential future land use is to promote residential development that provides privacy, and is safe and convenient. While the proposed zoning is not residential, the property was previously zoned for nonresidential uses. The rezoning would restore the previous zoning designation, SO. It should be noted that the adjacent property to the south is also zoned SO and located within the residential future land use.