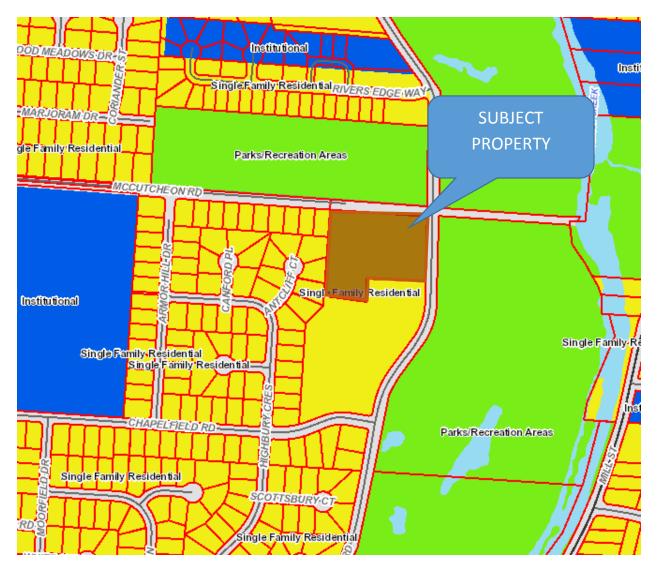

1. Is the proposed development consistent with the City's vision?

Staff believes that the proposed rezoning is consistent with the City's vision for this property. The area contains a mix of uses which includes single family residential, group living facilities and park land. While the properties in this area are designated Single Family Residential on the Future Land Use Map, the area is a mix of residential and supporting uses substantially similar to those permitted within the proposed zoning classification as limited by the overlay text.

The property is not located within any corridor or subarea plans. It is designated Single Family Residential on the 2002 Future Land Use Map. Staff believes the request is consistent with the policies of the land use plan which includes achieving a compact land use pattern by avoiding leapfrog development. The subject property is adjacent to developed properties and is adjacent to adequate infrastructure to provide services for the intended uses.