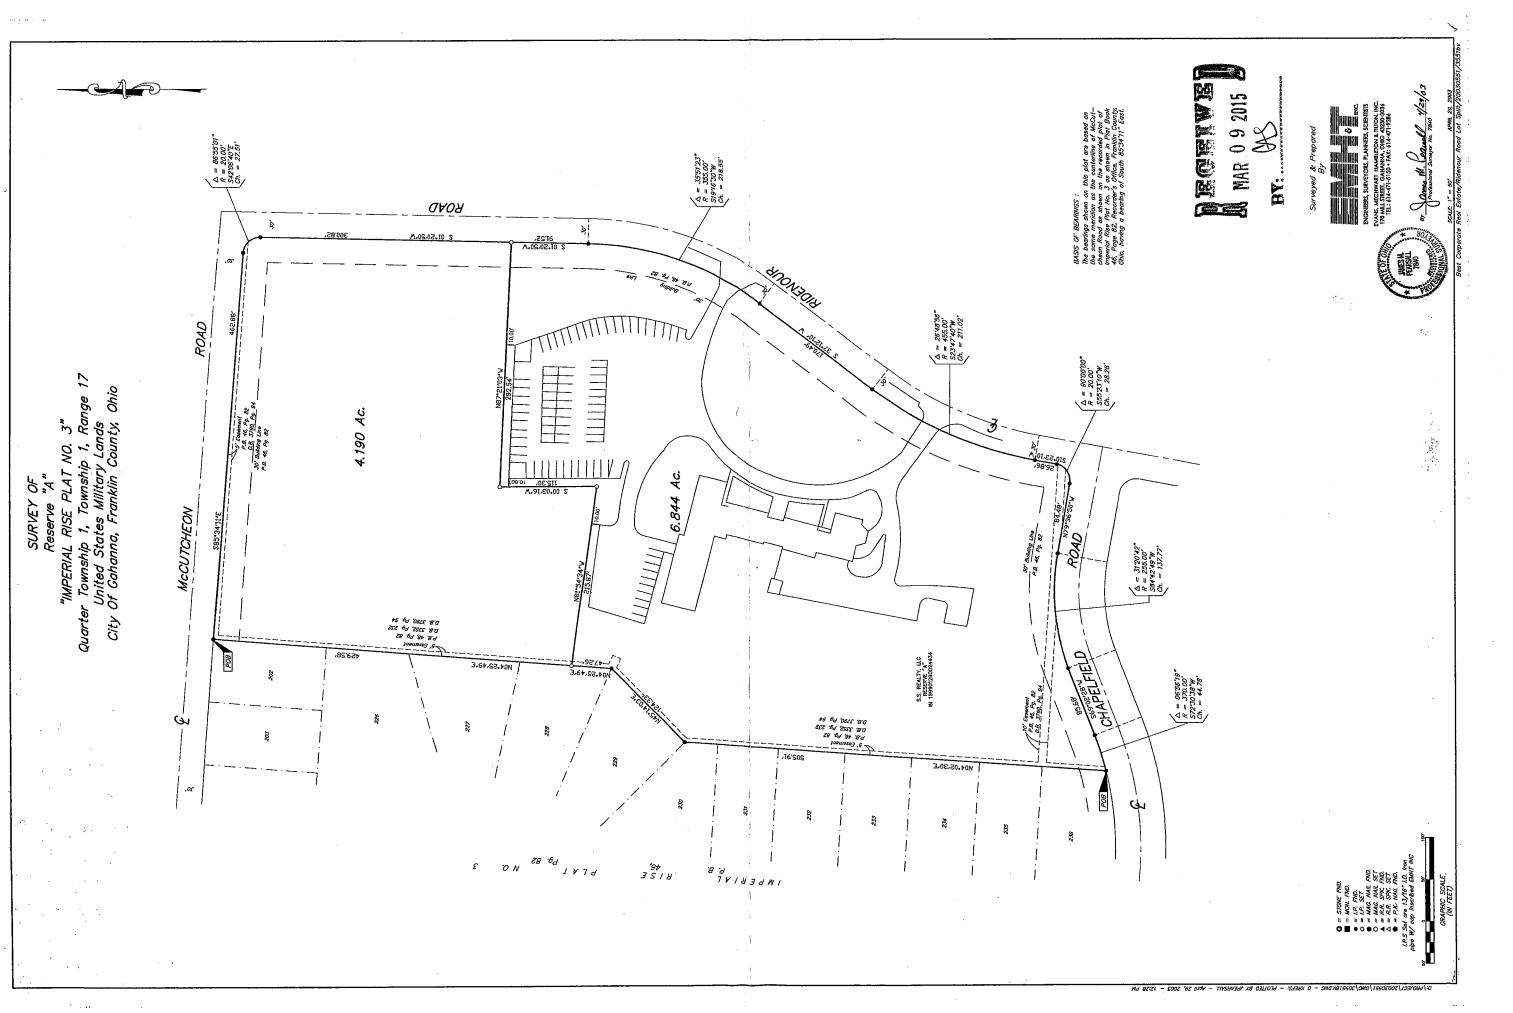

#### 4.190 Acres

Situate in the State of Ohio, County of Franklin, City of Gahanna, lying in Quarter Township 1, Township 1, Range 17, United States Military Lands and being part of the 11.026 acre tract conveyed as Reserve "A" of "IMPERIAL RISE PLAT No. 3", a subdivision of record in Plat Book 46, Page 82, to S.S. Realty, LLC by deed of record in Instrument No. 199901290024434, (all references refer to the records of the Recorder's Office, Franklin County, Ohio) and more particularly bounded and described as follows:

BEGINNING at an iron pin found in the southerly right-of-way line of McCutcheon Road at the northwesterly corner of said Reserve "A";

The following (wo (2) courses and distances along sold southerly right-of-way line of McCatcheon Road and northerly line of sold Reserve "A":

- 1. Thence South 85° 34' 11" East, a distance of 462.88 feet, to an iron pin found at a point of curvature;
- Thence along the arc of said curve to the right having a central angle of 86° 55° 01", a radius of 20,00 feet and a chord bearing South 42° 06° 40" fast, alchord distance of 27.51 feet, to an iron pin found at a phint of langency in the westerly right-of-way line of Ridenour Road and easterly line of said Reserve "A";

Thence South 01° 20' 50" West, a distance of 300.82 feet, along said westerly right-of-way line of Ridenour Road and easterly line of said Reserve "A", to an iron pin set;

The following (hree (3) courses and distances across said Reserve "A":

- 1. Thence North 87º 21' 03" West, a distance of 292,54 feet, to an iron pinket;
- 2. Thence South 00° 03' 16" West, a distance of 115.30 feet, to an iron pin set;
- Thence North 81°.54' 34" West, a distance of 215.87 feet, to an iroh pin set in the westerly line of said Reserve "A";

Thence North 04° 25' 49" East, a distance of 429.58 feet, in the POINT OF BEGINNING. Containing 4.190 acres, more or less.

Subject, however, to all legal rights-of-way and/or easements, if any, of previous record.

Iron pins set, where indicated, are iron pipes, thirdeen sixteenths (13/16) inch inside diameter, thirty (30) inches long with a plastic plug placed in the top bearing the initials EMHT INC.

The bearings in the above description are based on the same meridian as the centerline of McCutcheon Road as shown in Plat Book 46, Page 52, Recorder's Office, Franklin County, Ohio, having a bearing of South 85° 34' 11" East.

NS, MECHWART, HAMBLETON & TILTON, INC. Hailes Junes M. Pearsoll Registered Surveyor No. 7840

JMP/April, 2003 4,190 ecros 30551.doc