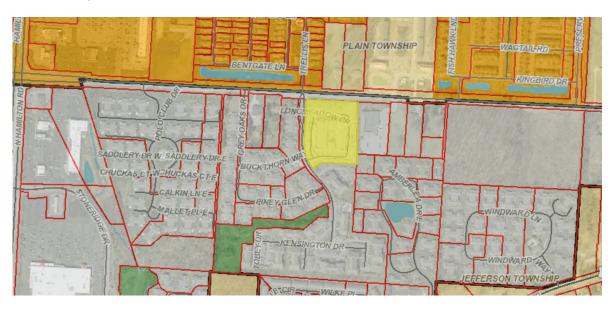

shall be free of structures and other development with the exception of landscaping and signage. The existing parking area is 140' from the centerline of Morse Rd. The expanded parking area is proposed to be approximately 121' from the centerline of Morse Rd.

It is important to note that the North Triangle concept plan contains recommendations. Adherence to the development principles contained within the document is not a requirement. Recently approved developments along Morse Road were approved with a setback less than 150'. The Spectrum senior housing facility, which is located approximately ½ mile east of the subject property was approved with a setback of 130'. The office building immediately to the east of the subject property is built with a setback of 109'.

#### **Location Map**



Respectfully Submitted By: Michael Blackford, AICP





### **STAFF COMMENTS**

Project Name: Residences of Gahanna Parking

Project Address: 1400 Holybrier Dr.

The applicant proposes to add pavement at the north side of the multi-family building to create 29 new parking spaces. The building houses 71 units, and the additional parking spaces will bring the ratio to 1.94 spaces per unit, which is just shy of the typical 2 units per acre required by code. Two additional trees will be planted as part of the 5% interior landscape requirement.

While this additional parking is not in conformance with the North Triangle Plan's Open Space Corridor of 150' from center line of Morse Road, the proposed additional parking is in a similar plane with the parking approved for the medical center to th