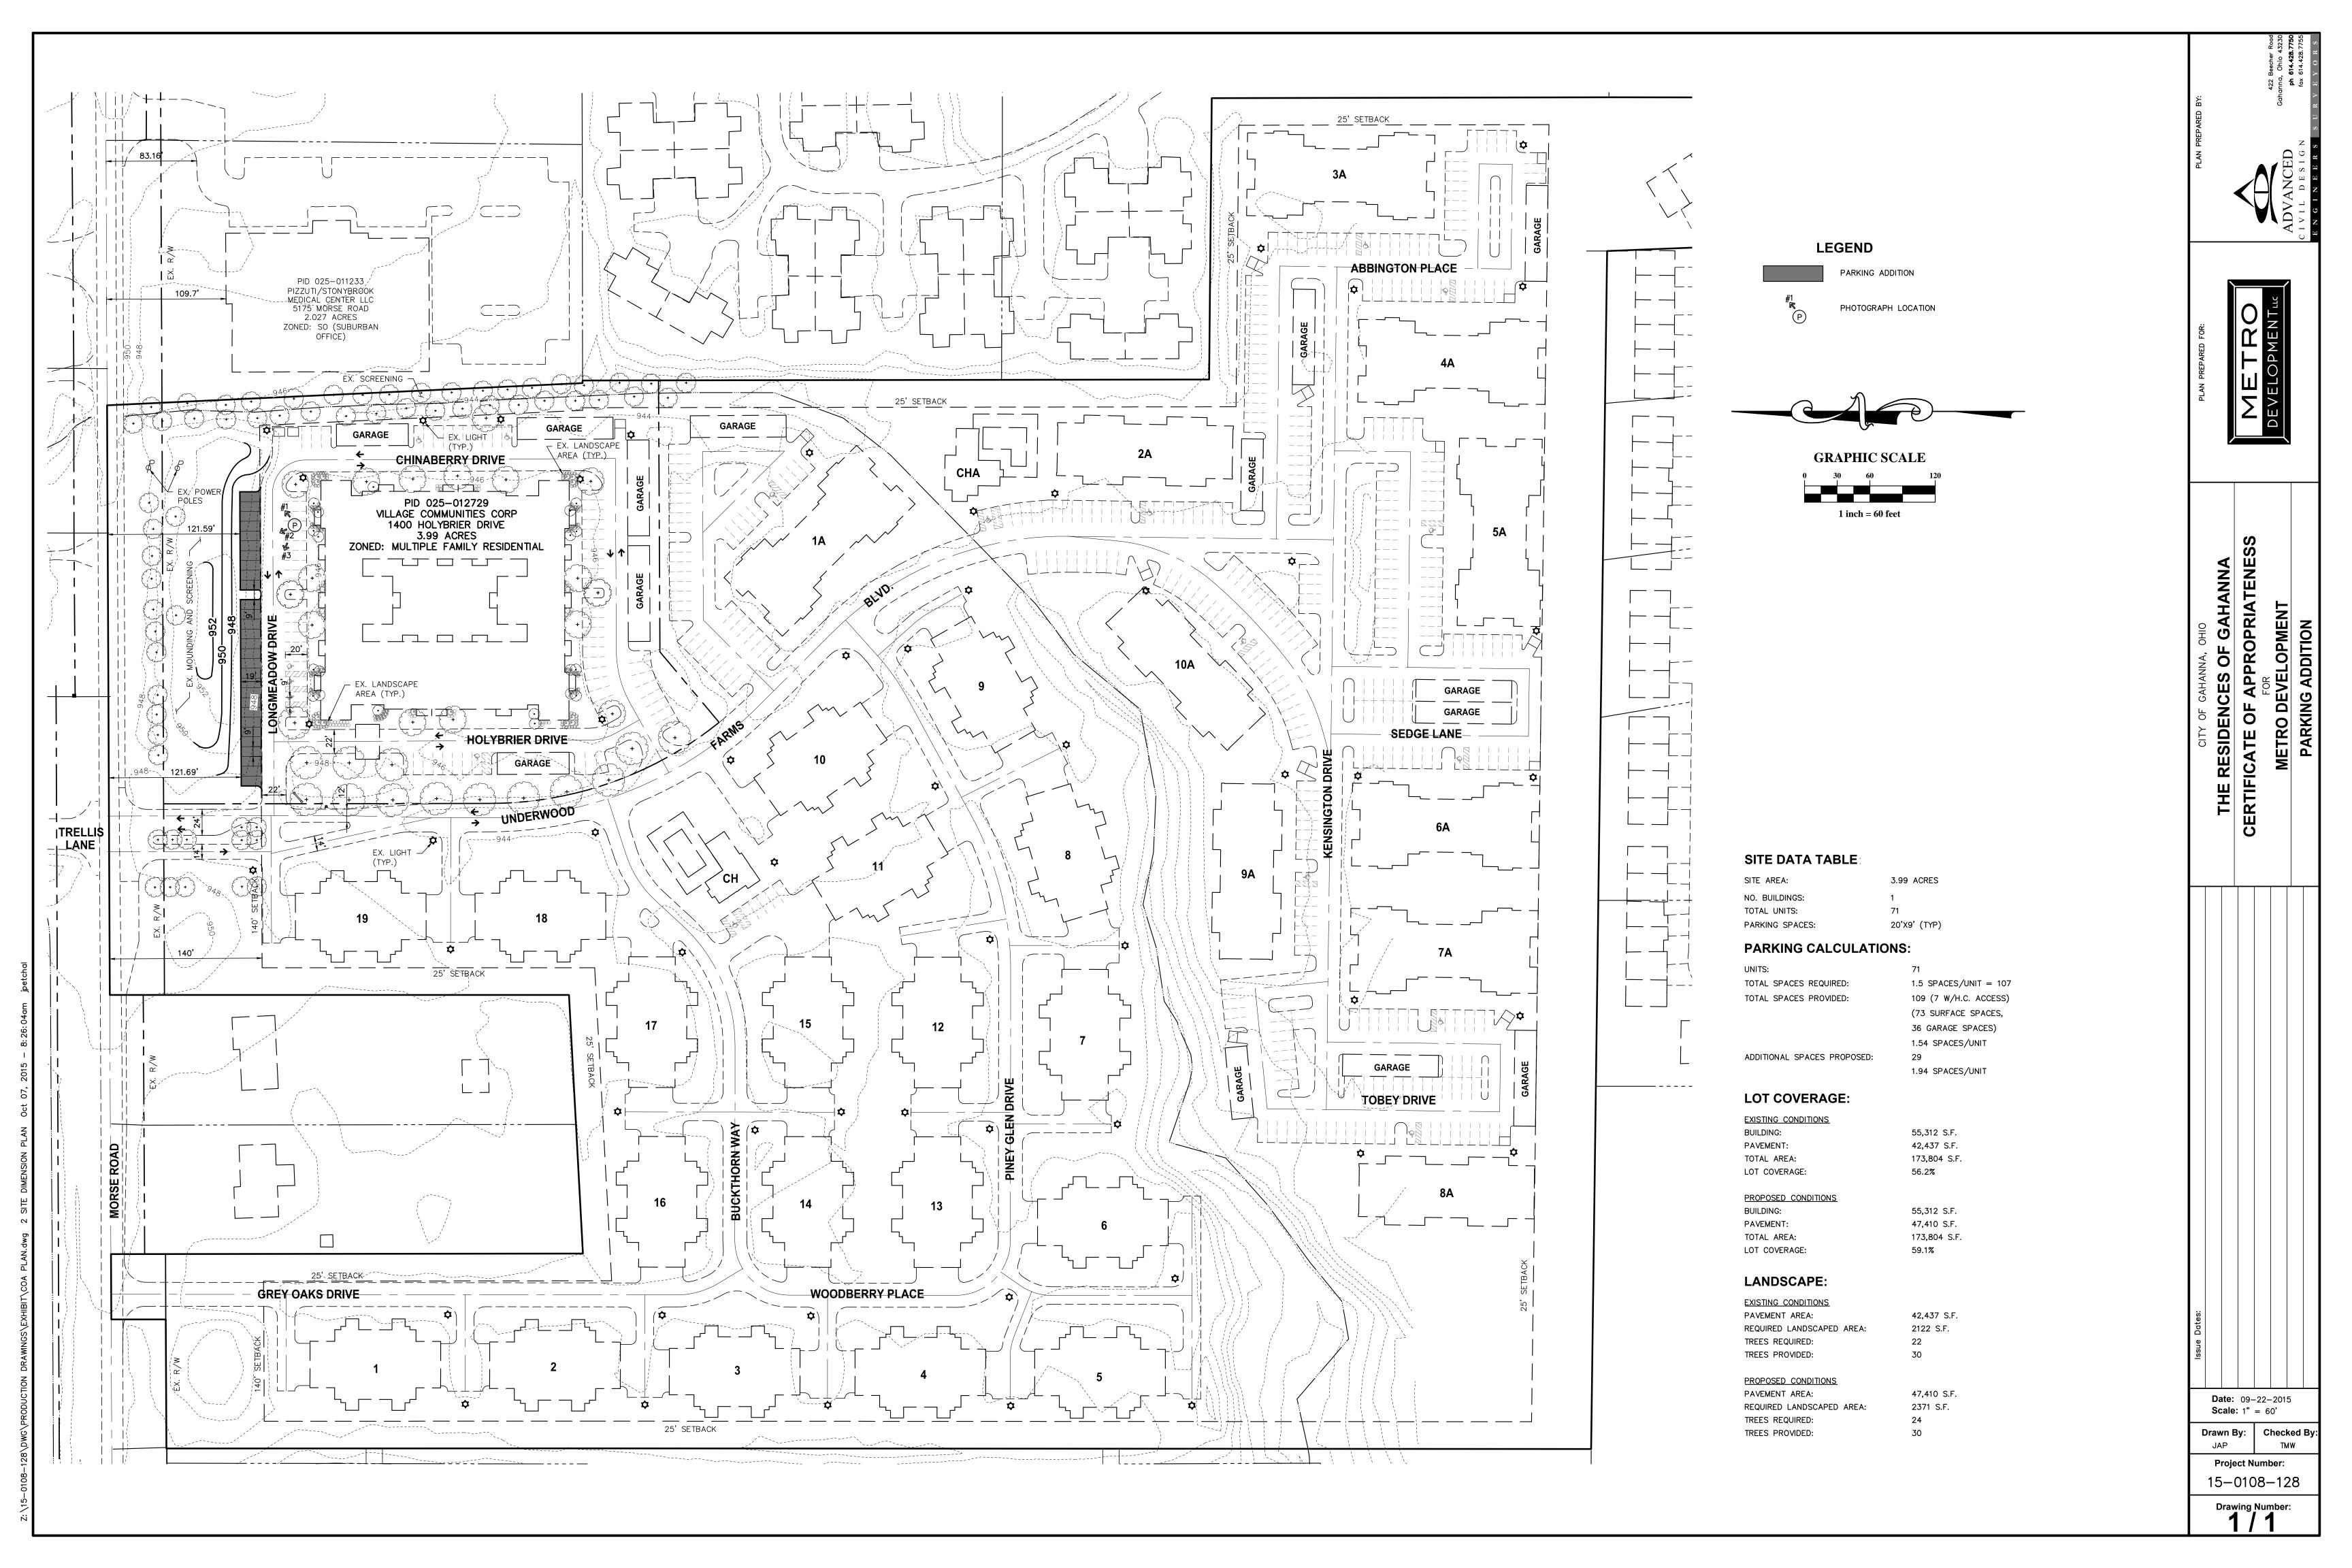

#### **STAFF COMMENTS**

Project Name: Residences of Gahanna Parking

Project Address: 1400 Hollybrier Dr.

#### Planning and Development

The site is located within the boundaries of the North Triangle concept plan. The Concept Plan provides that a 150' open space corridor shall be provided from the centerline of Morse Rd. The open space corridor shall be free of structures and other development with the exception of landscaping and signage. The existing parking area is 140' from the centerline of Morse Rd. The expanded parking area is proposed to be approximately 121' from the centerline of Morse Rd.

It is important to note that the North Triangle concept plan contains recommendations. Adherence to the development principles contained within the document is not a requirement. Recently approved developments along Morse Road were approved with a setback less than 150'. The Spectrum senior housing facility, which is located approximately ½ mile east of the subject property was approved with a setback of 130'. The office building immediately to the east of the subject property is built with a setback of 109'.

### **STAFF COMMENTS**

Project Name: Residences of Gahanna Parking

Project Address: 1400 Holybrier Dr.

The applicant proposes to add pavement at the north side of the multi-family building to create 29 new parking spaces. The building houses 71 units, and the additional parking spaces will bring the ratio to 1.94 spaces per unit, which is just shy of the typical 2 units per acre required by code. Two additional trees will be planted as part of the 5% interior landscape requirement.

While this additional parking is not in conformance with the North Triangle Plan's Open Space Corridor of 150' from center line of Morse Road, the proposed additional parking is in a similar plane with the parking approved for the medical center to the east.