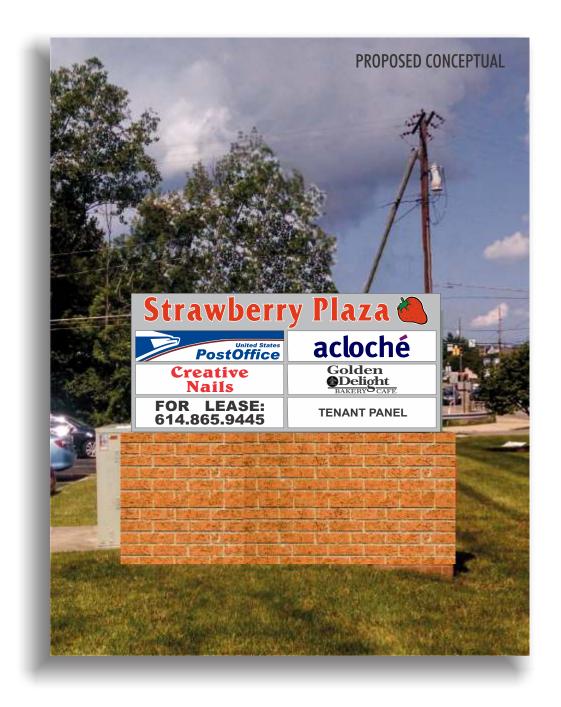

APPROVED-CUSTOMER

DATE

DATE

SIGN DESIGN CONSULTANT

4...

| JOB NAME    | STRAWBERRY PLAZA #26621 |
|-------------|-------------------------|
| STREET      | 246 LINCOLN CIRCLE      |
| CITY, STATE | GAHANNA, OH             |
| LOCATION    | MONUMENT                |
|             |                         |