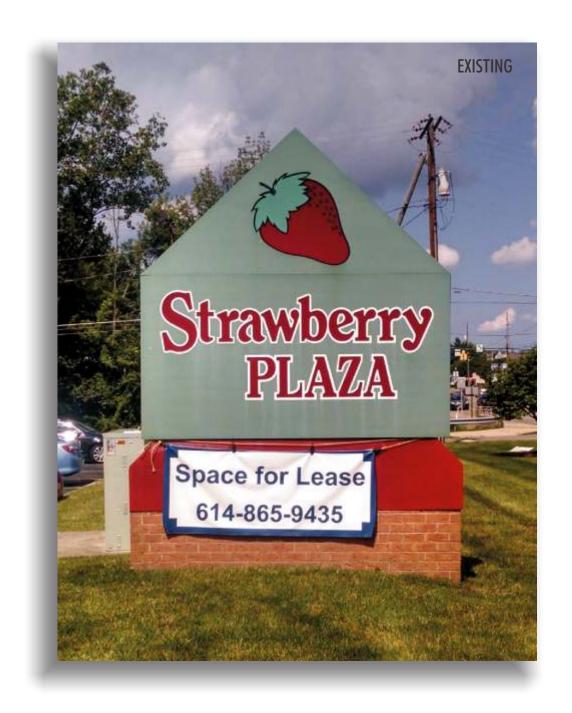

APPROVED-CUSTOMER

DATE

DATE

SIGN DESIGN CONSULTANT

4...

| JOB NAME    | STRAWBERRY PLAZA #26621 |
|-------------|-------------------------|
| STREET      | 246 LINCOLN CIRCLE      |
| CITY, STATE | GAHANNA, OH             |
| LOCATION    | MONUMENT                |
|             |                         |