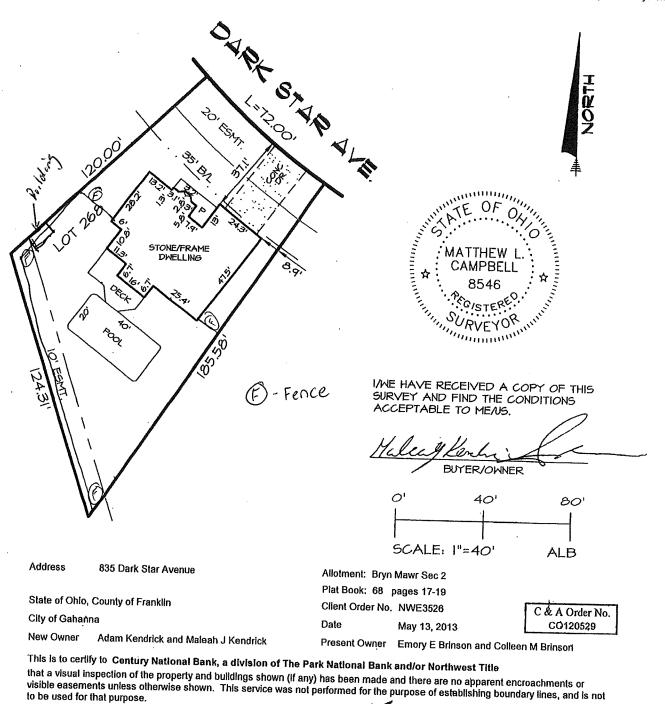

CAMPBELL & ASSOCIATES, INC. Land Surveying

# MORTGAGE LOCATION SURVEY

614.785.9340 Fax: 614.785.9342 77 E Wilson Bridge Road Suite 205 Worthington, OH 43085 http://www.campbellsurvey.com

This Mortgage Location Survey has been prepared in accordance with Chapter 4733-38, Ohio Administrative code, and is not a boundary survey pursuant to Chapter 4733-37, Ohio Administrative Code

athen L. Can

Matthew L. Campbell - Reg. Surveyor No. 8546

Page 2 of 2

## **STAFF COMMENTS**

Project Name: Adam & Maleah Kendrick Project Address: 835 Dark Star Avenue

The applicant seeks a variance to allow a shed to be located less than 7.5' from the side property line. The lot is treed on the northwest side behind the fence and the grade falls away from the pool on the southeast side. The property owner would like to tuck the shed in between the existing trees at the property line while maintaining the 10 rear setback.

### Planning and Development

The applicants have requested a variance to place a shed within the side yard setback. The property is zoned SF-3 (single family residential). SF-3 requires a side yard setback of 7.5'. The applicants have requested to place the shed on the property line, just inside an existing fence.

Staff has conducted a site visit. Vegetation, slope, and an easement prevent the shed from being placed within the yard without requiring a variance.

Requests for a variance are subject to the criterial of 1131.04.