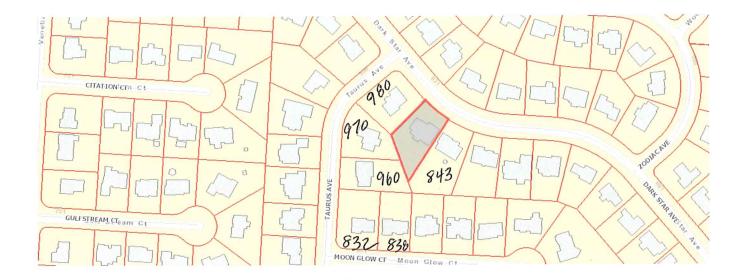

#### **Contiguous Property Owners with Mailing Addresses**

Mr. Thomas Tartal 980 Dark Star Avenue Gahanna, OH 43230

Mr. Robert Roesky Ms. Theresa Erikson 970 Taurus Avenue Gahanna, OH 43230

Mr. and Mrs. Adam Frumkin 843 Dark Star Avenue Gahanna, OH 43230

Ms. Erin McConnell Mr. Dustin Anderson 960 Taurus Avenue Gahanna, OH 43230

Mr. and Mrs. Brandon Monnig 832 Moon Glow Court Gahanna, OH 43230

Mr. and Mrs. James Baluyut 838 Moon Glow Court Gahanna, OH 43230

A

AVERY® 8162™

Mr. Thomas Tartal 980 Dark Star Avenue Gahanna, OH 43230

Mr. Robert Roesky Ms. Theresa Erikson 970 Taurus Avenue Gahanna, OH 43230

Mr. and Mrs. Adam Frumkin 843 Dark Star Avenue Gahanna, OH 43230

Ms. Erin McConnell Mr. Dustin Anderson 960 Taurus Avenue Gahanna, OH 43230

Mr. and Mrs. Brandon Monnig 832 Moon Glow Court Gahanna, OH 43230

Mr. and Mrs. James Baluyut 838 Moon Glow Court Gahanna, OH 43230 Mr. Thomas Tartal 980 Dark Star Avenue Gahanna, OH 43230

Mr. Robert Roesky Ms. Theresa Erikson 970 Taurus Avenue Gahanna, OH 43230

Mr. and Mrs. Adam Frumkin 843 Dark Star Avenue Gahanna, OH 43230

Ms. Erin McConnell Mr. Dustin Anderson 960 Taurus Avenue Gahanna, OH 43230

Mr. and Mrs. Brandon Monnig 832 Moon Glow Court Gahanna, OH 43230

Mr. and Mrs. James Baluyut 838 Moon Glow Court Gahanna, OH 43230

Étiquettes faciles à peler Utilisez le gabarit AVERY<sup>®</sup> 5162<sup>®</sup> Sens de chargement