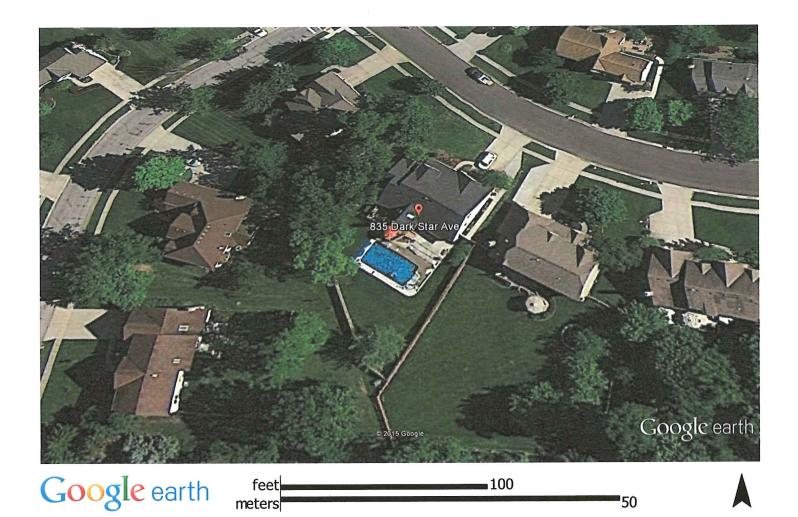

## **STAFF COMMENTS**

Project Name: Adam & Maleah Kendrick Project Address: 835 Dark Star Avenue

The applicant seeks a variance to allow a shed to be located less than 7.5' from the side property line. The lot is treed on the northwest side behind the fence and the grade falls away from the pool on the southeast side. The property owner would like to tuck the shed in between the existing trees at the property line while maintaining the 10 rear setback.

Staff has conducted a site visit. Vegetation, slope, and an easement prevent the shed from being placed within the yard without requiring a variance.

Requests for a variance are subject to the criterial of 1131.04.

### Location Map

Topography Map

Respectfully Submitted By:

Michael Blackford Deputy Director, Planning and Development