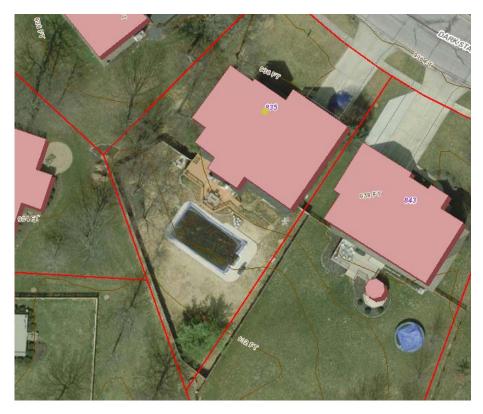

## **STAFF COMMENTS**

Project Name: Adam & Maleah Kendrick Project Address: 835 Dark Star Avenue

The applicant seeks a variance to allow a shed to be located less than 7.5' from the side property line. The lot is treed on the northwest side behind the fence and the grade falls away from the pool on the southeast side. The property owner would like to tuck the shed in between the existing trees at the property line while maintaining the 10 rear setback.

### Planning and Development

The applicants have requested a variance to place a shed within the side yard setback. The property is zoned SF-3 (single family residential). SF-3 requires a side yard setback of 7.5'. The applicants have requested to place the shed on the property line, just inside an existing fence.

Staff has conducted a site visit. Vegetation, slope, and an easement prevent the shed from being placed within the yard without requiring a variance.

Requests for a variance are subject to the criterial of 1131.04.

Staff believes that the topography of the yard, existing vegetation, and easement prevent the shed from being placed consistent with the setbacks of the code, therefore, staff supports the variance request.