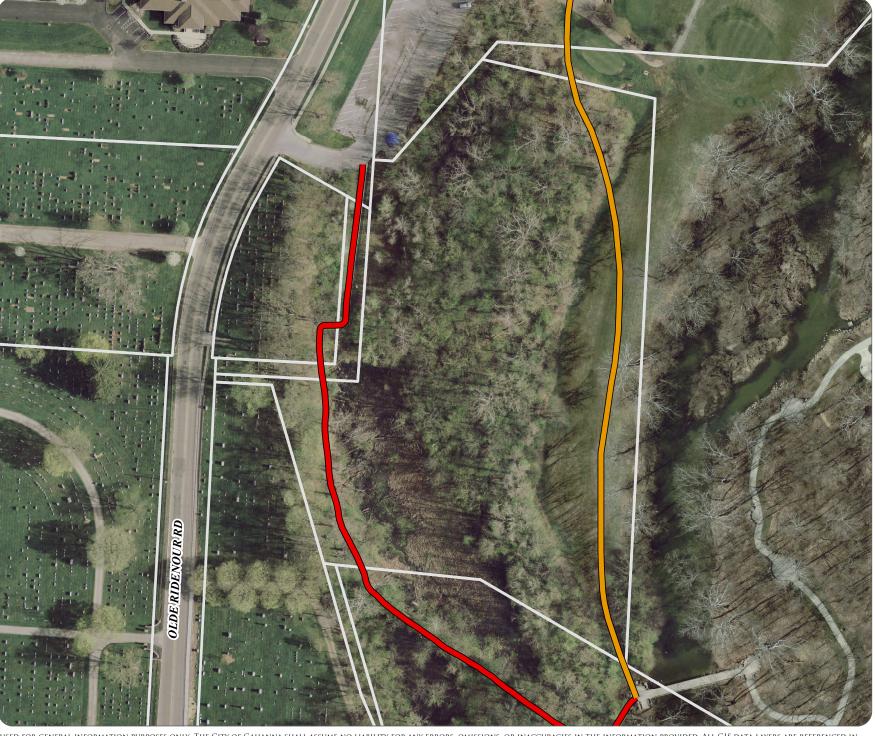

## BIG WALNUT TRAIL: SECTION 5

## **LEGEND**

**E**XISTING BWT

PROPOSED BWT

PARCELS

## CITY OF GAHANNA

200 \$ Hamilton Rd Gahanna, OH 43230 614-342-4005 www.gahanna.gov

NOTE: THIS MAP IS A RESOURCE TO BE USED FOR GENERAL INFORMATION PURPOSES ONLY. THE CITY OF GAHANNA SHALL ASSUME NO LIABILITY FOR ANY ERRORS, OMISSIONS, OR INACCURACIES IN THE INFORMATION PROVIDED. ALL GIS DATA LAYERS ARE REFERENCED IN THE OHIO STATE PLANE COORDINATE SYSTEM. HORIZONTAL - NORTH AMERICAN DATUM (NAVD) 88, UNITS - SURVEYORS FEET. ALL DATA HAS BEEN DEVELOPED FROM PUBLIC RECORDS THAT ARE CONSTANTLY UNDERGOING CHANGE AND IS NOT WARRANTED FOR CONTENT, COMPLETENSS, OR ACCURACY. THE CITY OF GAHANNA DOES NOT WARRANT, GUARANTEED FOR A PARTICULAR USE OF PURPOSE.