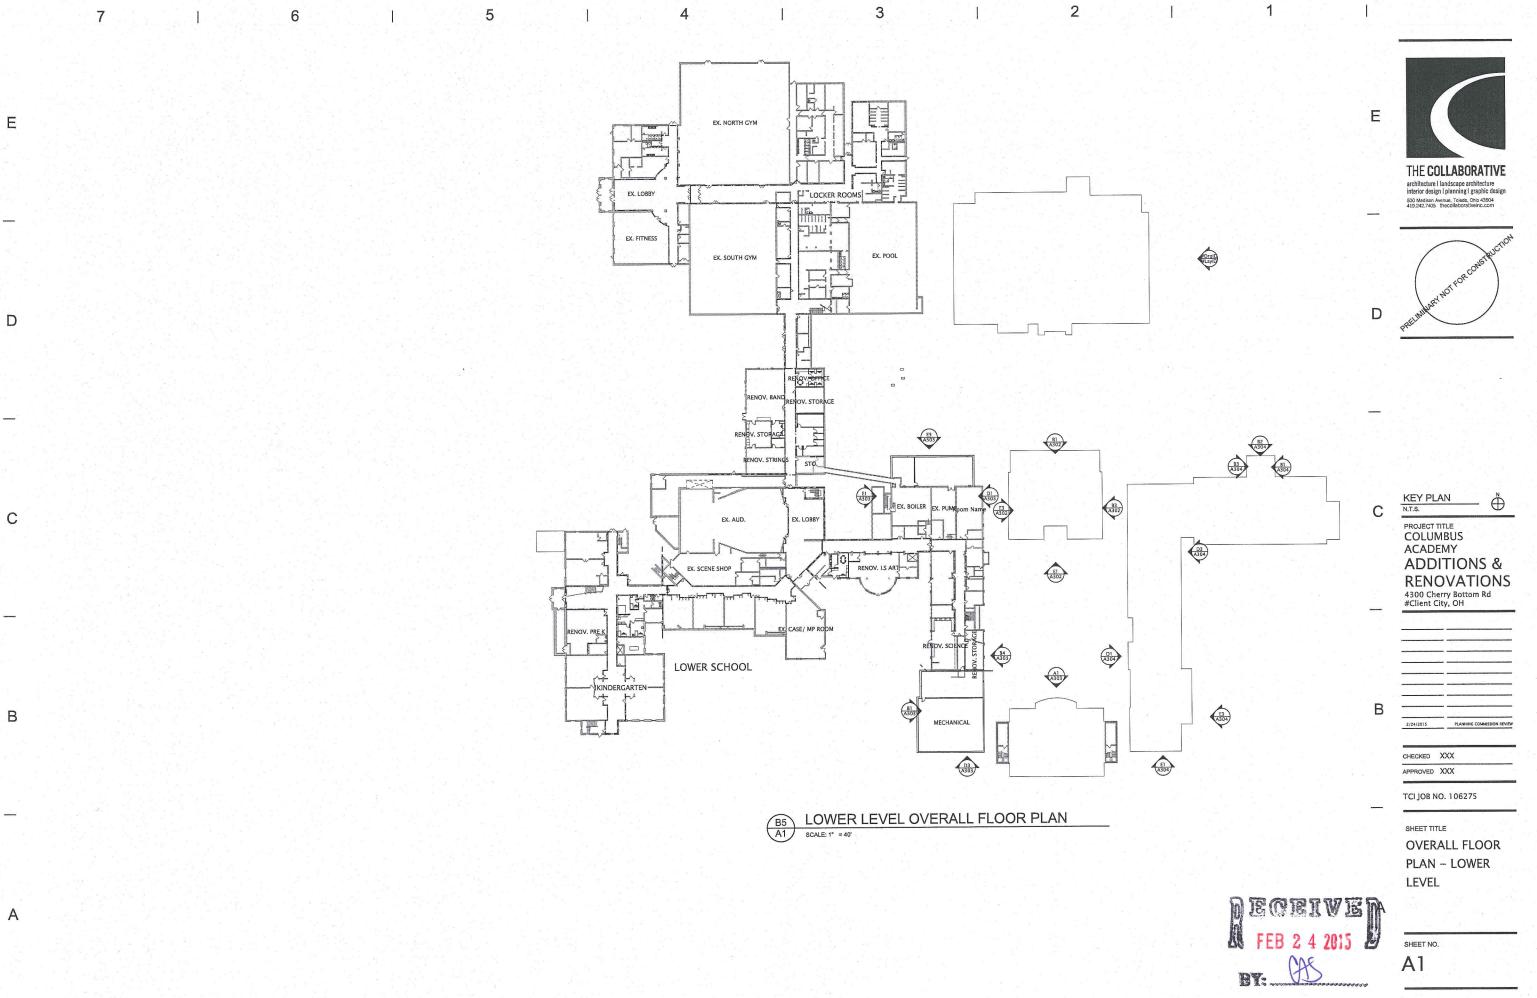

THE COLLABORATIVE

architecture | landscape architecture interior design | planning | graphic design 500 Madison Avenue, Toledo, Ohio 43604 419.242,7405 | thecollaborativeinc.com

KEY PLAN

Columbus Academy

ADDITIONS & RENOVATIONS

4300 Cherry Bottom Rd Gahanna, OH

02.24.2015 PLANNING COMM

CHECKED PGE
APPROVED PGE

TCI JOB NO. 106275

SHEET TITLE

A FEB 2 4 2015

SHEET NO.