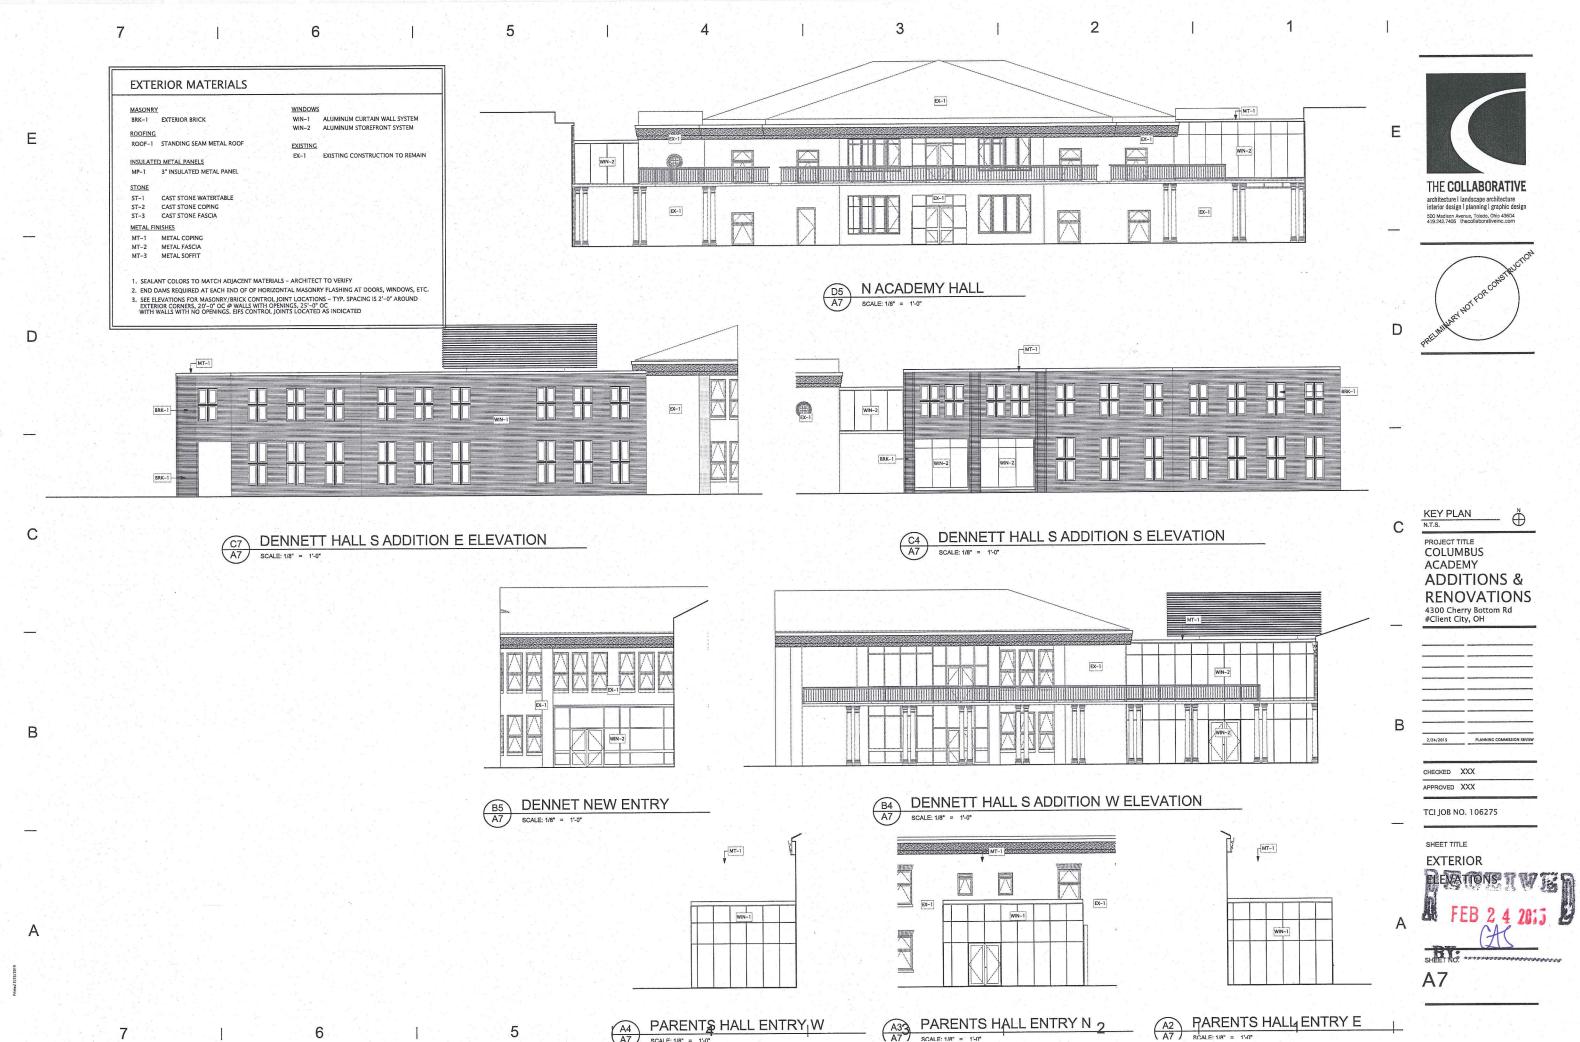

|            | 14. Provide interior landscaping breakdown for paved surface (5% of paved surface required to be landscaped with one (1) tree per 100 square feet, see COG 1163) | 14. | X        |    |
|------------|------------------------------------------------------------------------------------------------------------------------------------------------------------------|-----|----------|----|
|            | 15. Provide lot coverage breakdown of building and paved surface areas.                                                                                          | 15. | X        |    |
| 3.         | Elevations. Complete elevation from all sides of all proposed                                                                                                    |     |          |    |
|            | construction labeled North, South, East and West and related elevations of existing structures (if any) are required containing the following information:       |     |          |    |
|            | 1. Scale;                                                                                                                                                        | 1   | X        | /_ |
|            | 2. Changes in ground elevation;                                                                                                                                  | 2   | Χ        |    |
|            | <ol><li>All signs to be mounted on the elevations;</li></ol>                                                                                                     | 3   | Χ        |    |
|            | 4. Designation of the kind, color, and texture of all primary materials to be used;                                                                              | 4   | X        |    |
|            | <ol><li>Fenestration, doorways, and all other projecting and receding<br/>elements of the building exterior.</li></ol>                                           | 5   | <u>X</u> |    |
| <b>C</b> . | Optional requirements at discretion of Planning Commission.                                                                                                      |     |          |    |
|            | 1. Scale model.                                                                                                                                                  | 1.  | N/A      |    |
|            | 2. Section Profiles.                                                                                                                                             | 2   | N/A      |    |
|            | 3. Perspective drawing.                                                                                                                                          | 3   | N/A      |    |
|            | 물리 하는 사람이 살아 보는 사람이 가는 사람들이 없다.                                                                                                                                  |     |          |    |
| D.         | Material Samples. Material samples are required for all exterior                                                                                                 | D   | N/A      |    |
|            | materials. For presentation purposes, a narrative description is required for Planning Commission file.                                                          |     |          |    |
|            | NOTE: No material samples are provided. Materials of all building additions will match or complement materials of existing buildings                             |     |          |    |
|            |                                                                                                                                                                  |     |          |    |
| Ε.         | Lighting Standard Drawing. A scaled drawing of the proposed lighting standard(s) is required and should contain the following information:                       |     |          |    |
|            | 1. All size specifications;                                                                                                                                      | 1   | N/A      |    |
|            | 2. Information on lighting intensity (number of watts, isofootcandle                                                                                             | 2.  | N/A      |    |
|            | diagram, etc., at least 1/2 foot candles required);                                                                                                              | 3.  | N/A      |    |
|            | 3. Materials, colors, and manufacturer's cut sheet;                                                                                                              | 4.  | N/A      |    |
|            | 4. Ground or wall anchorage details.                                                                                                                             | -   |          |    |
|            | NOTE: No lighting standard drawings are provided. Few if any new                                                                                                 |     |          |    |