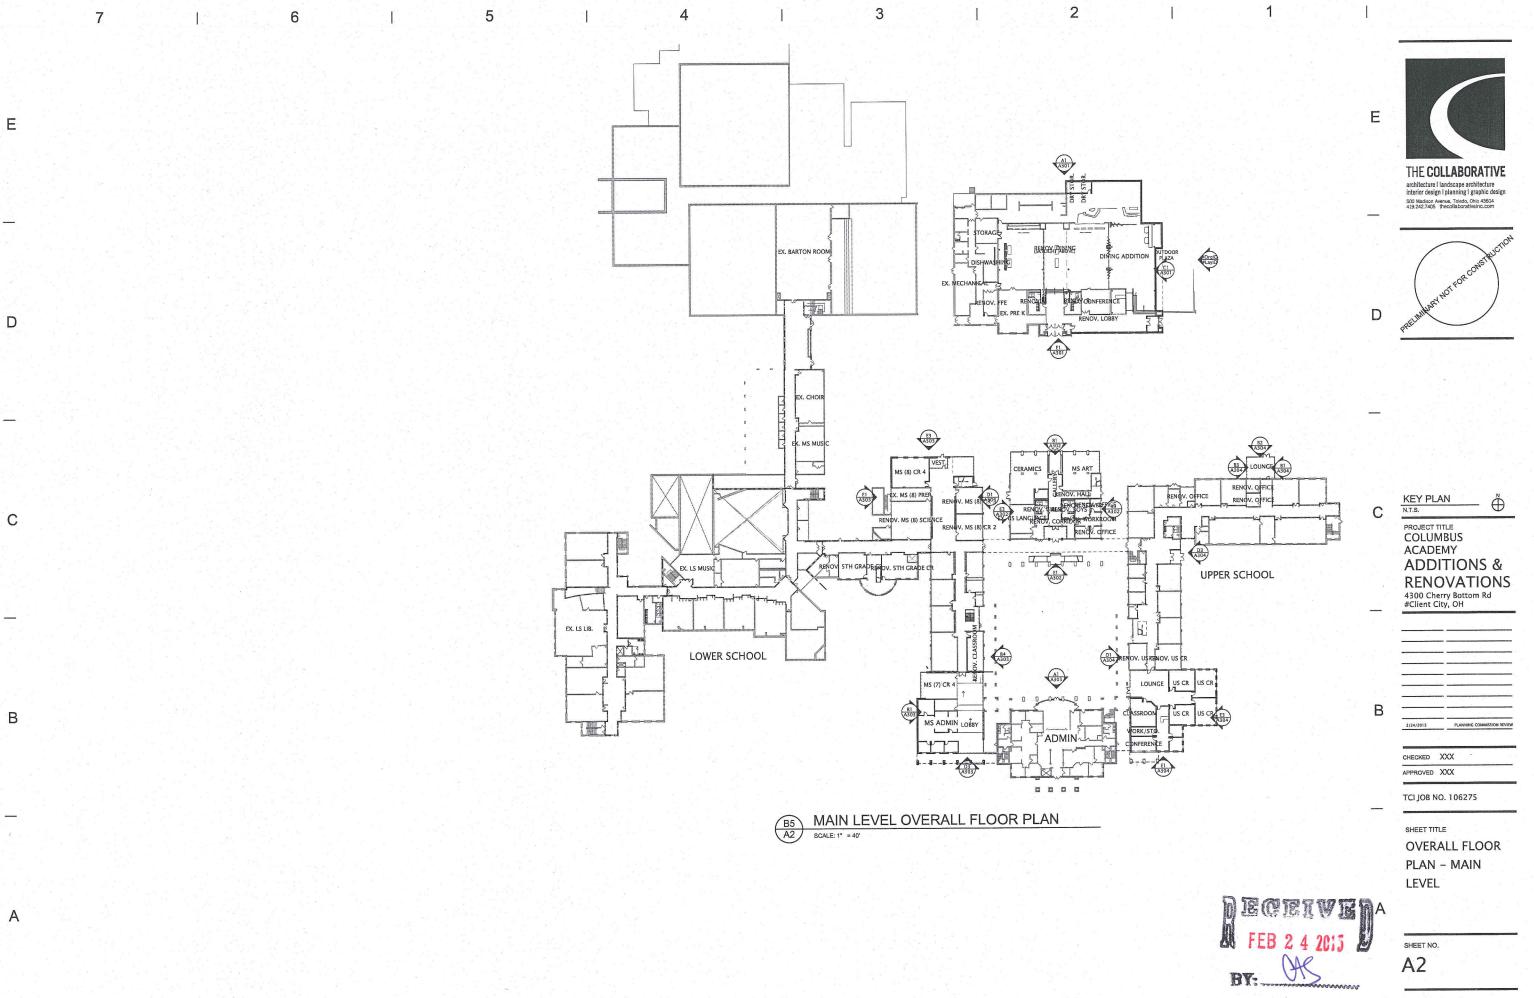

# SUBMITTAL REQUIREMENTS

|       |                                                                                                                                                                                                                                                                                                                                                                                                                                                                                                 | Applicant<br>Or Agent                        | Planning &<br>Zoning<br>Administrator |
|-------|-------------------------------------------------------------------------------------------------------------------------------------------------------------------------------------------------------------------------------------------------------------------------------------------------------------------------------------------------------------------------------------------------------------------------------------------------------------------------------------------------|----------------------------------------------|---------------------------------------|
| I. GE | NERAL REQUIREMENTS                                                                                                                                                                                                                                                                                                                                                                                                                                                                              |                                              |                                       |
| Α.    | All exhibits required for the permanent file (noted in the following paragraphs) must be able to be reduced to 8 ½ x 11 by folding, photo reduction, etc. (ALL 24x36 PLANS ARE TO BE FOLDED BY APPLICANT PRIOR TO SUBMISSION.) While large mounting boards, material samples, or other exhibits not meeting this criteria maybe used for Planning Commission presentation, the Commission does appreciate the use of the audio visual system whenever possible.                                 | A. X                                         |                                       |
| B.    | Eleven (two 24x 36, nine 11x 17) black or blue-line prints of the plans including the items listed in section II below shall be submitted to the Planning & Zoning Administrator for presentation to the Planning Commission.                                                                                                                                                                                                                                                                   | B. <u>X</u>                                  |                                       |
| C.    | An adequate number of color photographs (Polaroid-type acceptable) are required to illustrate the site, including buildings and other existing features as well as adjacent properties. Photos may also be used to illustrate installations on other sites that are similar to the applicant's proposal.                                                                                                                                                                                        | C. X                                         |                                       |
| D.    | Materials List                                                                                                                                                                                                                                                                                                                                                                                                                                                                                  | DX                                           |                                       |
|       | JILDING CONSTRUCTION, EXTERIOR REMODELING, AND ADDITIONS LUDING PARKING LOTS AND LANDSCAPING)                                                                                                                                                                                                                                                                                                                                                                                                   |                                              |                                       |
| Α.    | Site Plan. A site plan is required containing the following information:  1. Scale and north arrow,  2. Project name and site address;  3. All property and street pavement lines;  4. Existing and proposed contours;  5. Gross area of tract stated in square feet;  6. Proposed ingress and egress to the site, including on site parking area(s), parking stalls and adjacent streets. Delineate traffic flow with directional arrows and indicate the location of direction signs or other | 1. X<br>2. X<br>3. X<br>4. X<br>5. X<br>6. X |                                       |
|       | motorist's aids (if any); 7. The designation of required buffer screens (if any) between the parking area and adjacent property; 8. Location of all isolated existing trees having a diameter of six (6) inches or more; (Tree masses may be shown with a diagrammatic outline and a written inventory of individual trees exceeding 6" in political.                                                                                                                                           | 7. X<br>8. X                                 |                                       |
|       | and a written inventory of individual trees exceeding 6" in caliber); 9. Existing landscaping that will be retained and proposed landscaping shall be differentiated and shown on the plan. The type, size, number, and spacing of all plantings and other landscape features must be illustrated;                                                                                                                                                                                              | 9. <u>X</u>                                  |                                       |
|       | 10. Identify photograph location; 11. Location of all existing and proposed building on the site 12. Location of all existing (to remain) and proposed lighting standards.                                                                                                                                                                                                                                                                                                                      | 10X<br>11X<br>12X                            |                                       |
|       | 13. Provide breakdown of parking spaces required and spaces provided (see COG 1163);                                                                                                                                                                                                                                                                                                                                                                                                            | 13X                                          |                                       |

|            | 14. Provide interior landscaping breakdown for paved surface (5% of paved surface required to be landscaped with one (1) tree per 100 square feet, see COG 1163) | 14. | X        |    |
|------------|------------------------------------------------------------------------------------------------------------------------------------------------------------------|-----|----------|----|
|            | 15. Provide lot coverage breakdown of building and paved surface areas.                                                                                          | 15. | X        |    |
| 3.         | Elevations. Complete elevation from all sides of all proposed                                                                                                    |     |          |    |
|            | construction labeled North, South, East and West and related elevations of existing structures (if any) are required containing the following information:       |     |          |    |
|            | 1. Scale;                                                                                                                                                        | 1   | X        | /_ |
|            | 2. Changes in ground elevation;                                                                                                                                  | 2   | Χ        |    |
|            | <ol><li>All signs to be mounted on the elevations;</li></ol>                                                                                                     | 3   | Χ        |    |
|            | 4. Designation of the kind, color, and texture of all primary materials to be used;                                                                              | 4   | X        |    |
|            | <ol><li>Fenestration, doorways, and all other projecting and receding<br/>elements of the building exterior.</li></ol>                                           | 5   | <u>X</u> |    |
| <b>C</b> . | Optional requirements at discretion of Planning Commission.                                                                                                      |     |          |    |
|            | 1. Scale model.                                                                                                                                                  | 1.  | N/A      |    |
|            | 2. Section Profiles.                                                                                                                                             | 2   | N/A      |    |
|            | 3. Perspective drawing.                                                                                                                                          | 3   | N/A      |    |
|            | 물리 하는 사람이 살아 보는 사람이 가는 사람들이 없다.                                                                                                                                  |     |          |    |
| D.         | Material Samples. Material samples are required for all exterior                                                                                                 | D   | N/A      |    |
|            | materials. For presentation purposes, a narrative description is required for Planning Commission file.                                                          |     |          |    |
|            | NOTE: No material samples are provided. Materials of all building additions will match or complement materials of existing buildings                             |     |          |    |
|            |                                                                                                                                                                  |     |          |    |
| Ε.         | Lighting Standard Drawing. A scaled drawing of the proposed lighting standard(s) is required and should contain the following information:                       |     |          |    |
|            | 1. All size specifications;                                                                                                                                      | 1   | N/A      |    |
|            | 2. Information on lighting intensity (number of watts, isofootcandle                                                                                             | 2.  | N/A      |    |
|            | diagram, etc., at least 1/2 foot candles required);                                                                                                              | 3.  | N/A      |    |
|            | 3. Materials, colors, and manufacturer's cut sheet;                                                                                                              | 4.  | N/A      |    |
|            | 4. Ground or wall anchorage details.                                                                                                                             | -   |          |    |
|            | NOTE: No lighting standard drawings are provided. Few if any new                                                                                                 |     |          |    |