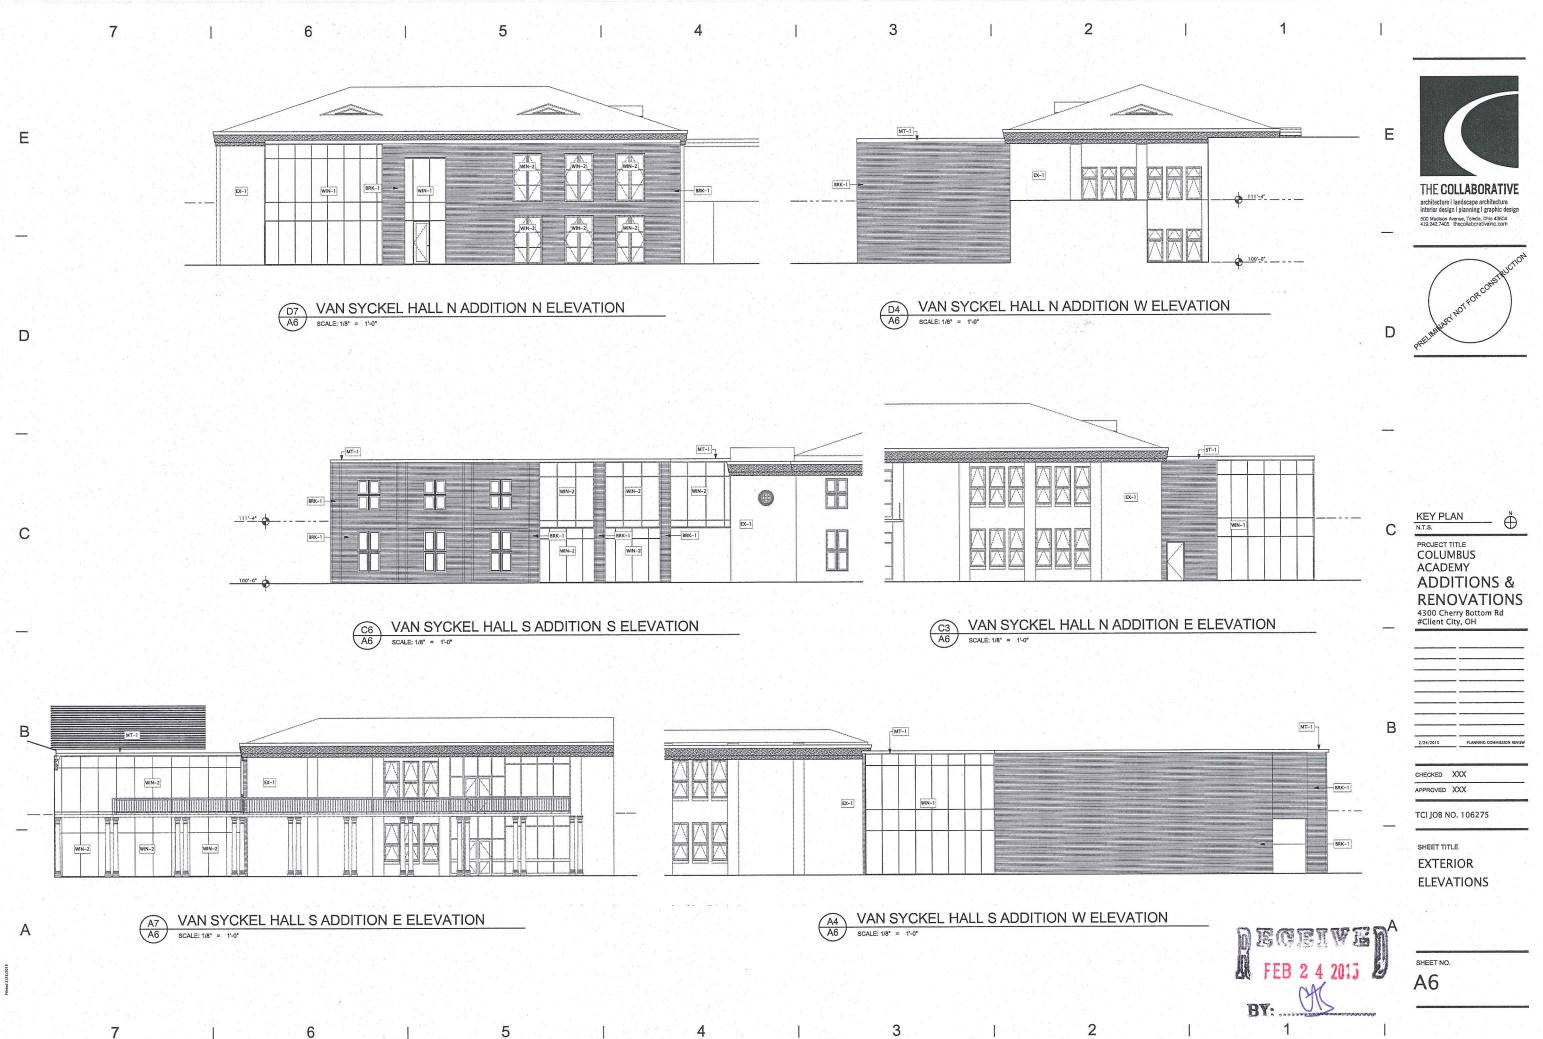

|            | 14. Provide interior landscaping breakdown for paved surface (5% of paved surface required to be landscaped with one (1) tree per 100 square feet, see COG 1163) | 14. | X        |    |
|------------|------------------------------------------------------------------------------------------------------------------------------------------------------------------|-----|----------|----|
|            | 15. Provide lot coverage breakdown of building and paved surface areas.                                                                                          | 15. | X        |    |
| 3.         | Elevations. Complete elevation from all sides of all proposed                                                                                                    |     |          |    |
|            | construction labeled North, South, East and West and related elevations of existing structures (if any) are required containing the following information:       |     |          |    |
|            | 1. Scale;                                                                                                                                                        | 1   | X        | /_ |
|            | 2. Changes in ground elevation;                                                                                                                                  | 2   | Χ        |    |
|            | <ol><li>All signs to be mounted on the elevations;</li></ol>                                                                                                     | 3   | Χ        |    |
|            | 4. Designation of the kind, color, and texture of all primary materials to be used;                                                                              | 4   | X        |    |
|            | <ol><li>Fenestration, doorways, and all other projecting and receding<br/>elements of the building exterior.</li></ol>                                           | 5   | <u>X</u> |    |
| <b>C</b> . | Optional requirements at discretion of Planning Commission.                                                                                                      |     |          |    |
|            | 1. Scale model.                                                                                                                                                  | 1.  | N/A      |    |
|            | 2. Section Profiles.                                                                                                                                             | 2   | N/A      |    |
|            | 3. Perspective drawing.                                                                                                                                          | 3   | N/A      |    |
|            | 물리 하는 사람이 살아 보는 사람이 가는 사람들이 없다.                                                                                                                                  |     |          |    |
| D.         | Material Samples. Material samples are required for all exterior                                                                                                 | D   | N/A      |    |
|            | materials. For presentation purposes, a narrative description is required for Planning Commission file.                                                          |     |          |    |
|            | NOTE: No material samples are provided. Materials of all building additions will match or complement materials of existing buildings                             |     |          |    |
|            |                                                                                                                                                                  |     |          |    |
| Ε.         | Lighting Standard Drawing. A scaled drawing of the proposed lighting standard(s) is required and should contain the following information:                       |     |          |    |
|            | 1. All size specifications;                                                                                                                                      | 1   | N/A      |    |
|            | 2. Information on lighting intensity (number of watts, isofootcandle                                                                                             | 2.  | N/A      |    |
|            | diagram, etc., at least 1/2 foot candles required);                                                                                                              | 3.  | N/A      |    |
|            | 3. Materials, colors, and manufacturer's cut sheet;                                                                                                              | 4.  | N/A      |    |
|            | 4. Ground or wall anchorage details.                                                                                                                             | -   |          |    |
|            | NOTE: No lighting standard drawings are provided. Few if any new                                                                                                 |     |          |    |