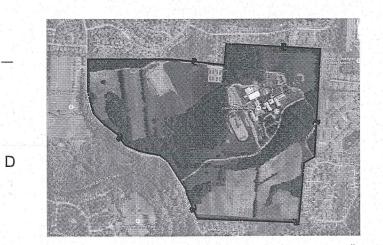

# C NOTES:

1. EXISTING TOPOGRAPHIC CONTOURS ARE SHOWN. MINIMAL REGRADING WILL BE REQUIRED.

CAMPUS AERIAL PHOTO

SCALE: 1:9600

- APPROXIMATE LOCATIONS OF EXISTING TREES TO REMAIN ARE SHOWN. EXACT LOCATIONS OF TREES POTENTIALLY IMPACTED BY THIS PROJECT WILL BE FIELD VERIFIED PRIOR TO CONSTRUCTION.
- GENERALIZED PROPOSED LANDSCAPING IS INDICATED. EXACT QUANTITIES, SPECIES, AND LOCATIONS ARE TO BE DETERMINED.
- 4. IMPACT ON EXISTING CAMPUS SITE LIGHTING FOR THIS PROJECT WILL BE MINIMAL. FEW (IF ANY) NEW SITE LIGHTING FIXTURES ARE TO BE ADDED, AND THEY WILL AESTHETICALLY COMPLEMENT EXISTING FIXTURES.
- NET CHANGE IN PARKING CAPACITY WILL BE MINOR AND DOES NOT WARRANT ANY ADDITIONAL INTERIOR LANDSCAPING.
- ♦ INDICATES LOCATION AND DIRECTION OF SITE PHOTO.

# B SITE SUMMARY:

Α

ZONING: RID - RESTRICTED INSTITUTIONAL DISTRICT

| LOT COVERAGE       |                     |                | 1" 7.             | 1        |
|--------------------|---------------------|----------------|-------------------|----------|
| DESCRIPTION        | EXISTING, TO REMAIN | PROPOSED       | TOTAL             | COVERAGE |
| GROSS CAMPUS AREA  | 9,928,362 SQ. FT.   | 0 SQ. FT.      | 9,928,362 SQ. FT. | 100%     |
| BUILDING FOOTPRINT | 164,009 SQ. FT.     | 22,223 SQ. FT. | 186,232 SQ. FT.   | 1.9%     |
| PAVEMENT           | 471,556 SQ. FT.     | 79,175 SQ. FT. | 550,731 SQ. FT.   | 5.5%     |