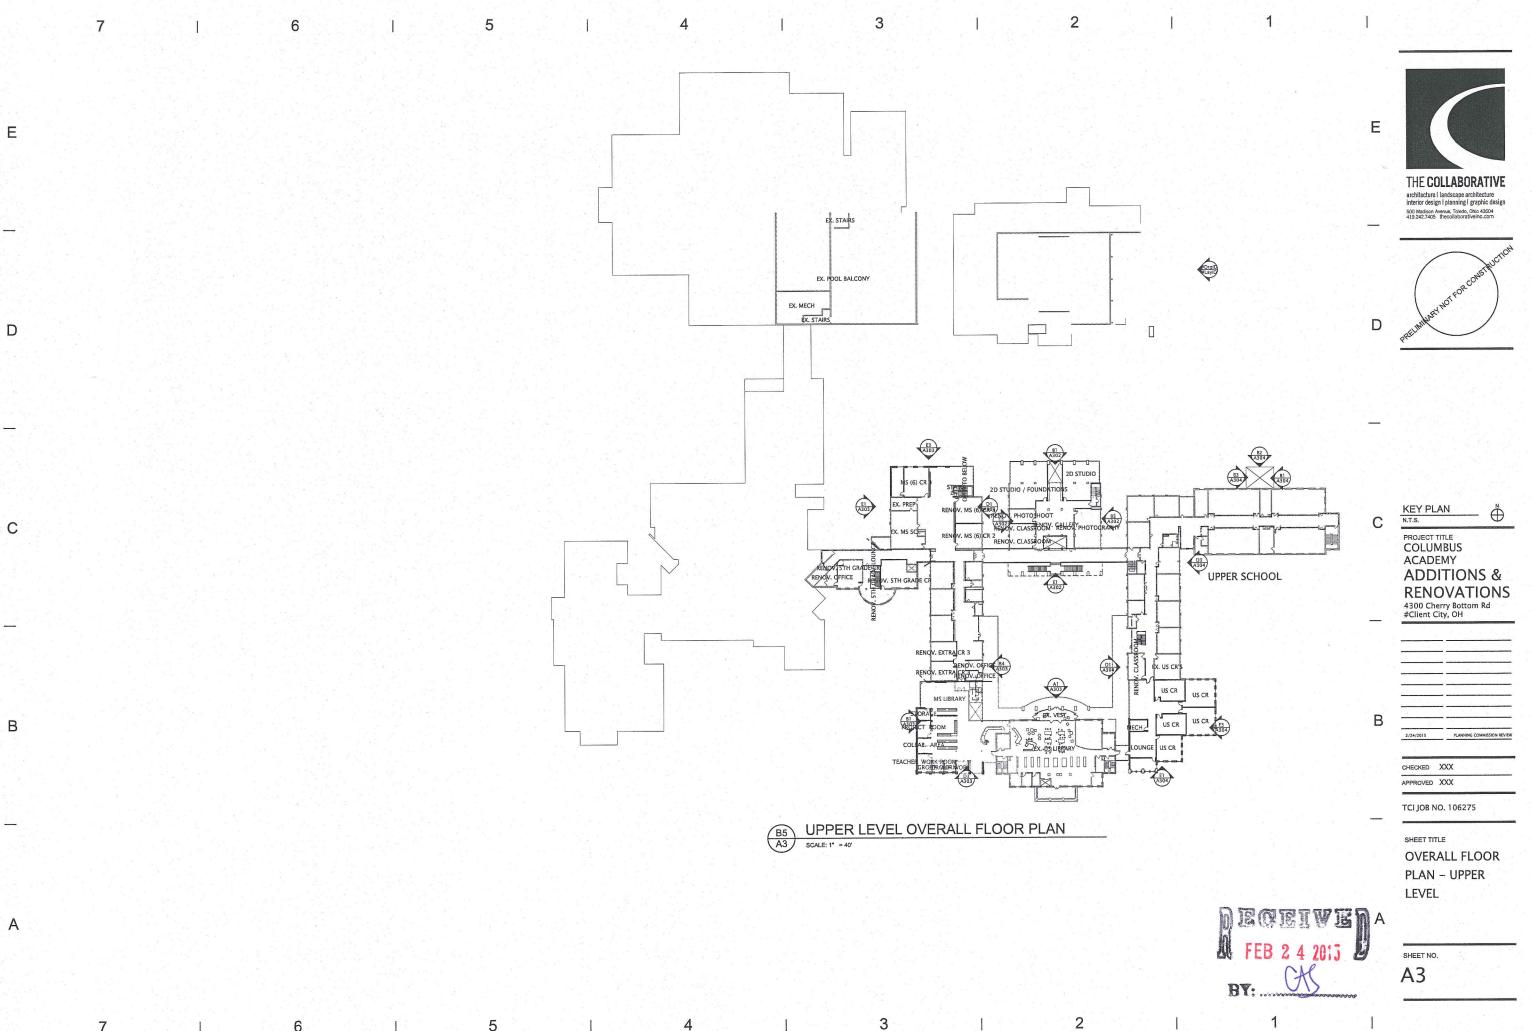

# SUBMITTAL REQUIREMENTS

|       |                                                                                                                                                                                                                                                                                                                                                                                                                                                                                                 | Applicant<br>Or Agent                        | Planning &<br>Zoning<br>Administrator |
|-------|-------------------------------------------------------------------------------------------------------------------------------------------------------------------------------------------------------------------------------------------------------------------------------------------------------------------------------------------------------------------------------------------------------------------------------------------------------------------------------------------------|----------------------------------------------|---------------------------------------|
| I. GE | NERAL REQUIREMENTS                                                                                                                                                                                                                                                                                                                                                                                                                                                                              |                                              |                                       |
| Α.    | All exhibits required for the permanent file (noted in the following paragraphs) must be able to be reduced to 8 ½ x 11 by folding, photo reduction, etc. (ALL 24x36 PLANS ARE TO BE FOLDED BY APPLICANT PRIOR TO SUBMISSION.) While large mounting boards, material samples, or other exhibits not meeting this criteria maybe used for Planning Commission presentation, the Commission does appreciate the use of the audio visual system whenever possible.                                 | A. X                                         |                                       |
| B.    | Eleven (two 24x 36, nine 11x 17) black or blue-line prints of the plans including the items listed in section II below shall be submitted to the Planning & Zoning Administrator for presentation to the Planning Commission.                                                                                                                                                                                                                                                                   | B. <u>X</u>                                  |                                       |
| C.    | An adequate number of color photographs (Polaroid-type acceptable) are required to illustrate the site, including buildings and other existing features as well as adjacent properties. Photos may also be used to illustrate installations on other sites that are similar to the applicant's proposal.                                                                                                                                                                                        | C. X                                         |                                       |
| D.    | Materials List                                                                                                                                                                                                                                                                                                                                                                                                                                                                                  | DX                                           |                                       |
|       | JILDING CONSTRUCTION, EXTERIOR REMODELING, AND ADDITIONS LUDING PARKING LOTS AND LANDSCAPING)                                                                                                                                                                                                                                                                                                                                                                                                   |                                              |                                       |
| Α.    | Site Plan. A site plan is required containing the following information:  1. Scale and north arrow,  2. Project name and site address;  3. All property and street pavement lines;  4. Existing and proposed contours;  5. Gross area of tract stated in square feet;  6. Proposed ingress and egress to the site, including on site parking area(s), parking stalls and adjacent streets. Delineate traffic flow with directional arrows and indicate the location of direction signs or other | 1. X<br>2. X<br>3. X<br>4. X<br>5. X<br>6. X |                                       |
|       | motorist's aids (if any); 7. The designation of required buffer screens (if any) between the parking area and adjacent property; 8. Location of all isolated existing trees having a diameter of six (6) inches or more; (Tree masses may be shown with a diagrammatic outline and a written inventory of individual trees exceeding 6" in political.                                                                                                                                           | 7. X<br>8. X                                 |                                       |
|       | and a written inventory of individual trees exceeding 6" in caliber); 9. Existing landscaping that will be retained and proposed landscaping shall be differentiated and shown on the plan. The type, size, number, and spacing of all plantings and other landscape features must be illustrated;                                                                                                                                                                                              | 9. <u>X</u>                                  |                                       |
|       | 10. Identify photograph location; 11. Location of all existing and proposed building on the site 12. Location of all existing (to remain) and proposed lighting standards.                                                                                                                                                                                                                                                                                                                      | 10X<br>11X<br>12X                            |                                       |
|       | 13. Provide breakdown of parking spaces required and spaces provided (see COG 1163);                                                                                                                                                                                                                                                                                                                                                                                                            | 13X                                          |                                       |

|            | 14. Provide interior landscaping breakdown for paved surface (5% of paved surface required to be landscaped with one (1) tree per 100 square feet, see COG 1163) | 14. | X        |    |
|------------|------------------------------------------------------------------------------------------------------------------------------------------------------------------|-----|----------|----|
|            | 15. Provide lot coverage breakdown of building and paved surface areas.                                                                                          | 15. | X        |    |
| 3.         | Elevations. Complete elevation from all sides of all proposed                                                                                                    |     |          |    |
|            | construction labeled North, South, East and West and related elevations of existing structures (if any) are required containing the following information:       |     |          |    |
|            | 1. Scale;                                                                                                                                                        | 1   | X        | /_ |
|            | 2. Changes in ground elevation;                                                                                                                                  | 2   | Χ        |    |
|            | <ol><li>All signs to be mounted on the elevations;</li></ol>                                                                                                     | 3   | Χ        |    |
|            | 4. Designation of the kind, color, and texture of all primary materials to be used;                                                                              | 4   | X        |    |
|            | <ol><li>Fenestration, doorways, and all other projecting and receding<br/>elements of the building exterior.</li></ol>                                           | 5   | <u>X</u> |    |
| <b>C</b> . | Optional requirements at discretion of Planning Commission.                                                                                                      |     |          |    |
|            | 1. Scale model.                                                                                                                                                  | 1.  | N/A      |    |
|            | 2. Section Profiles.                                                                                                                                             | 2   | N/A      |    |
|            | 3. Perspective drawing.                                                                                                                                          | 3   | N/A      |    |
|            | 물리 하는 사람이 살아 보는 사람이 가는 사람들이 없다.                                                                                                                                  |     |          |    |
| D.         | Material Samples. Material samples are required for all exterior                                                                                                 | D   | N/A      |    |
|            | materials. For presentation purposes, a narrative description is required for Planning Commission file.                                                          |     |          |    |
|            | NOTE: No material samples are provided. Materials of all building additions will match or complement materials of existing buildings                             |     |          |    |
|            |                                                                                                                                                                  |     |          |    |
| Ε.         | Lighting Standard Drawing. A scaled drawing of the proposed lighting standard(s) is required and should contain the following information:                       |     |          |    |
|            | 1. All size specifications;                                                                                                                                      | 1   | N/A      |    |
|            | 2. Information on lighting intensity (number of watts, isofootcandle                                                                                             | 2.  | N/A      |    |
|            | diagram, etc., at least 1/2 foot candles required);                                                                                                              | 3.  | N/A      |    |
|            | 3. Materials, colors, and manufacturer's cut sheet;                                                                                                              | 4.  | N/A      |    |
|            | 4. Ground or wall anchorage details.                                                                                                                             | -   |          |    |
|            | NOTE: No lighting standard drawings are provided. Few if any new                                                                                                 |     |          |    |