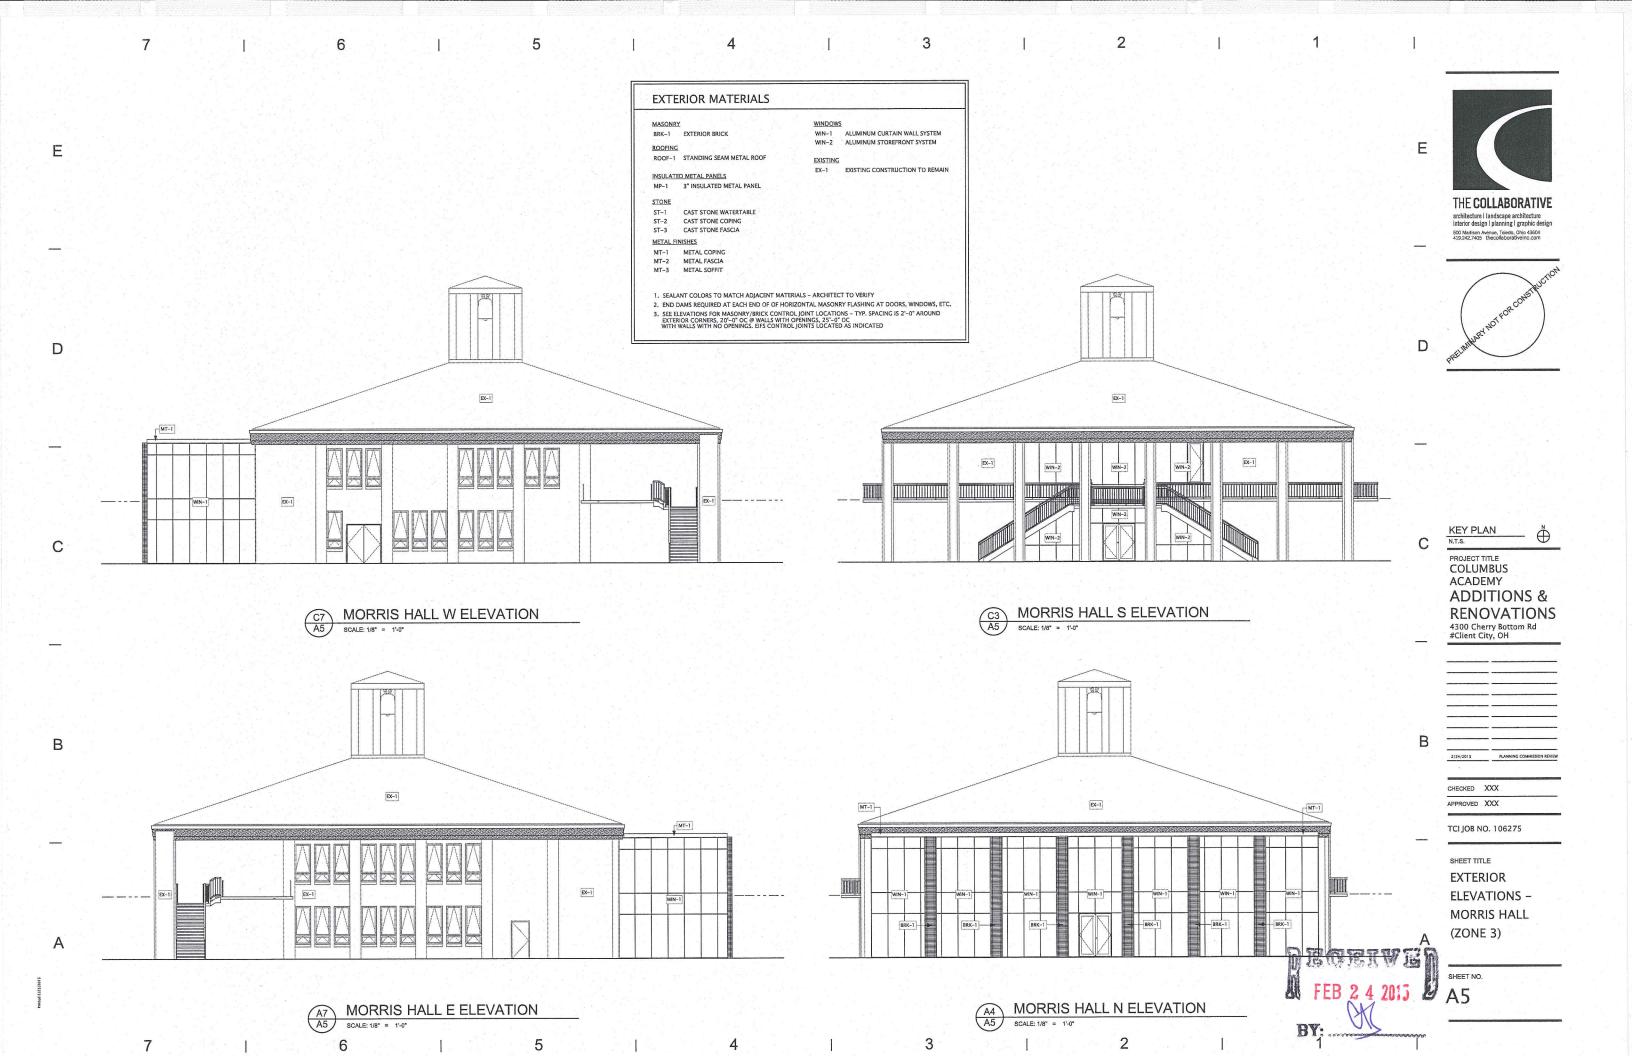

|            | 14. Provide interior landscaping breakdown for paved surface (5% of paved surface required to be landscaped with one (1) tree per 100 square feet, see COG 1163) | 14. | X        |    |
|------------|------------------------------------------------------------------------------------------------------------------------------------------------------------------|-----|----------|----|
|            | 15. Provide lot coverage breakdown of building and paved surface areas.                                                                                          | 15. | X        |    |
| 3.         | Elevations. Complete elevation from all sides of all proposed                                                                                                    |     |          |    |
|            | construction labeled North, South, East and West and related elevations of existing structures (if any) are required containing the following information:       |     |          |    |
|            | 1. Scale;                                                                                                                                                        | 1   | X        | /_ |
|            | 2. Changes in ground elevation;                                                                                                                                  | 2   | Χ        |    |
|            | <ol><li>All signs to be mounted on the elevations;</li></ol>                                                                                                     | 3   | Χ        |    |
|            | 4. Designation of the kind, color, and texture of all primary materials to be used;                                                                              | 4   | X        |    |
|            | <ol><li>Fenestration, doorways, and all other projecting and receding<br/>elements of the building exterior.</li></ol>                                           | 5   | <u>X</u> |    |
| <b>C</b> . | Optional requirements at discretion of Planning Commission.                                                                                                      |     |          |    |
|            | 1. Scale model.                                                                                                                                                  | 1.  | N/A      |    |
|            | 2. Section Profiles.                                                                                                                                             | 2   | N/A      |    |
|            | 3. Perspective drawing.                                                                                                                                          | 3   | N/A      |    |
|            | 물리 하는 사람이 살아 보는 사람이 가는 사람들이 없다.                                                                                                                                  |     |          |    |
| D.         | Material Samples. Material samples are required for all exterior                                                                                                 | D   | N/A      |    |
|            | materials. For presentation purposes, a narrative description is required for Planning Commission file.                                                          |     |          |    |
|            | NOTE: No material samples are provided. Materials of all building additions will match or complement materials of existing buildings                             |     |          |    |
|            |                                                                                                                                                                  |     |          |    |
| Ε.         | Lighting Standard Drawing. A scaled drawing of the proposed lighting standard(s) is required and should contain the following information:                       |     |          |    |
|            | 1. All size specifications;                                                                                                                                      | 1   | N/A      |    |
|            | 2. Information on lighting intensity (number of watts, isofootcandle                                                                                             | 2.  | N/A      |    |
|            | diagram, etc., at least 1/2 foot candles required);                                                                                                              | 3.  | N/A      |    |
|            | 3. Materials, colors, and manufacturer's cut sheet;                                                                                                              | 4.  | N/A      |    |
|            | 4. Ground or wall anchorage details.                                                                                                                             | -   |          |    |
|            | NOTE: No lighting standard drawings are provided. Few if any new                                                                                                 |     |          |    |

|                           |                                      | RIAL LIST                                         |              |
|---------------------------|--------------------------------------|---------------------------------------------------|--------------|
| Item                      | Manufacturer Name                    | Color Name                                        | Color Number |
| Awnings                   | [NOT APPLICABLE]                     |                                                   |              |
| Brick                     |                                      | RED BRICK BLEND<br>(MATCH EXISTING)               |              |
| Gutters and<br>Downspouts |                                      | WHITE - ALUMINUM<br>(MATCH EXISTING)              |              |
| Lighting                  | MINIMAL QUANTITY -<br>MATCH EXISTING |                                                   |              |
| Roofing                   |                                      | BLACK E.P.D.M.<br>(LOW-SLOPE) ON NEW<br>ADDITIONS |              |
| Siding                    | [NOT APPLICABLE]                     |                                                   |              |
| Signs                     | [NOT APPLICABLE]                     |                                                   |              |
| Stucco                    | [NOT APPLICABLE]                     |                                                   |              |
| Trim                      |                                      | WHITE METAL<br>(MATCH EXISTING)                   |              |
| Windows                   |                                      | WHITE ALUMINUM<br>(MATCH EXISTING)                |              |