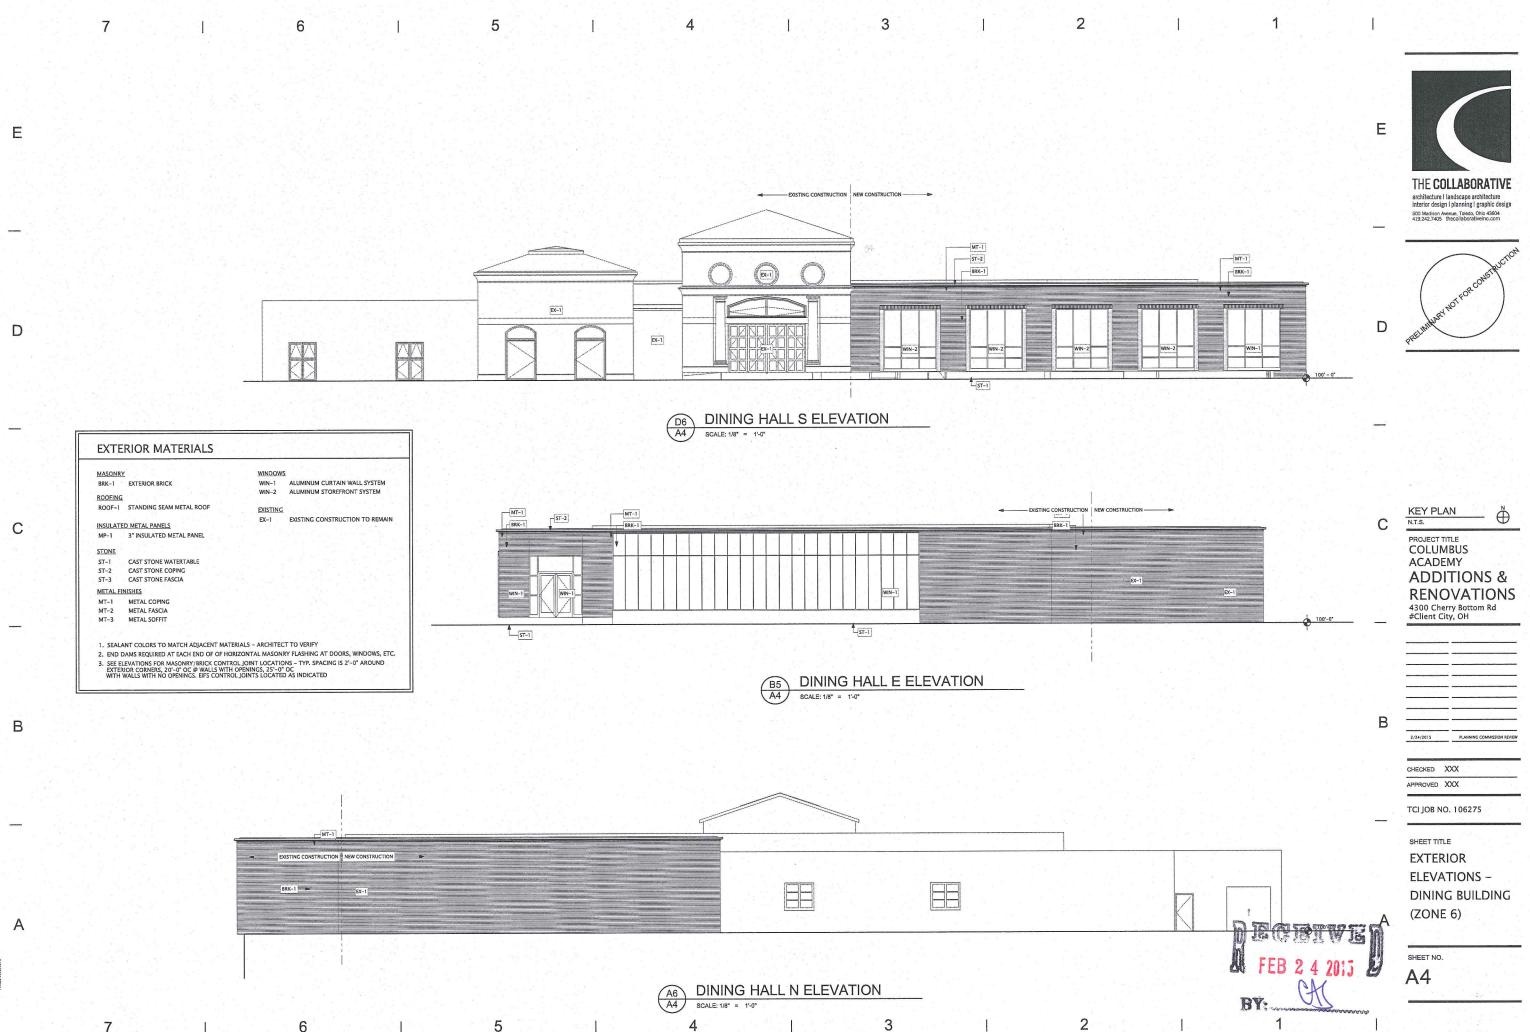

|            | 14. Provide interior landscaping breakdown for paved surface (5% of paved surface required to be landscaped with one (1) tree per 100 square feet, see COG 1163) | 14. | X        |    |
|------------|------------------------------------------------------------------------------------------------------------------------------------------------------------------|-----|----------|----|
|            | 15. Provide lot coverage breakdown of building and paved surface areas.                                                                                          | 15. | X        |    |
| 3.         | Elevations. Complete elevation from all sides of all proposed                                                                                                    |     |          |    |
|            | construction labeled North, South, East and West and related elevations of existing structures (if any) are required containing the following information:       |     |          |    |
|            | 1. Scale;                                                                                                                                                        | 1   | X        | /_ |
|            | 2. Changes in ground elevation;                                                                                                                                  | 2   | Χ        |    |
|            | <ol><li>All signs to be mounted on the elevations;</li></ol>                                                                                                     | 3   | Χ        |    |
|            | 4. Designation of the kind, color, and texture of all primary materials to be used;                                                                              | 4   | X        |    |
|            | <ol><li>Fenestration, doorways, and all other projecting and receding<br/>elements of the building exterior.</li></ol>                                           | 5   | <u>X</u> |    |
| <b>C</b> . | Optional requirements at discretion of Planning Commission.                                                                                                      |     |          |    |
|            | 1. Scale model.                                                                                                                                                  | 1.  | N/A      |    |
|            | 2. Section Profiles.                                                                                                                                             | 2   | N/A      |    |
|            | 3. Perspective drawing.                                                                                                                                          | 3   | N/A      |    |
|            | 물리 하는 사람이 살아 보는 사람이 가는 사람들이 없다.                                                                                                                                  |     |          |    |
| D.         | Material Samples. Material samples are required for all exterior                                                                                                 | D   | N/A      |    |
|            | materials. For presentation purposes, a narrative description is required for Planning Commission file.                                                          |     |          |    |
|            | NOTE: No material samples are provided. Materials of all building additions will match or complement materials of existing buildings                             |     |          |    |
|            |                                                                                                                                                                  |     |          |    |
| Ε.         | Lighting Standard Drawing. A scaled drawing of the proposed lighting standard(s) is required and should contain the following information:                       |     |          |    |
|            | 1. All size specifications;                                                                                                                                      | 1   | N/A      |    |
|            | 2. Information on lighting intensity (number of watts, isofootcandle                                                                                             | 2.  | N/A      |    |
|            | diagram, etc., at least 1/2 foot candles required);                                                                                                              | 3.  | N/A      |    |
|            | 3. Materials, colors, and manufacturer's cut sheet;                                                                                                              | 4.  | N/A      |    |
|            | 4. Ground or wall anchorage details.                                                                                                                             | -   |          |    |
|            | NOTE: No lighting standard drawings are provided. Few if any new                                                                                                 |     |          |    |

|                           |                                      | RIAL LIST                                         |              |
|---------------------------|--------------------------------------|---------------------------------------------------|--------------|
| Item                      | Manufacturer Name                    | Color Name                                        | Color Number |
| Awnings                   | [NOT APPLICABLE]                     |                                                   |              |
| Brick                     |                                      | RED BRICK BLEND<br>(MATCH EXISTING)               |              |
| Gutters and<br>Downspouts |                                      | WHITE - ALUMINUM<br>(MATCH EXISTING)              |              |
| Lighting                  | MINIMAL QUANTITY -<br>MATCH EXISTING |                                                   |              |
| Roofing                   |                                      | BLACK E.P.D.M.<br>(LOW-SLOPE) ON NEW<br>ADDITIONS |              |
| Siding                    | [NOT APPLICABLE]                     |                                                   |              |
| Signs                     | [NOT APPLICABLE]                     |                                                   |              |
| Stucco                    | [NOT APPLICABLE]                     |                                                   |              |
| Trim                      |                                      | WHITE METAL<br>(MATCH EXISTING)                   |              |
| Windows                   |                                      | WHITE ALUMINUM<br>(MATCH EXISTING)                |              |