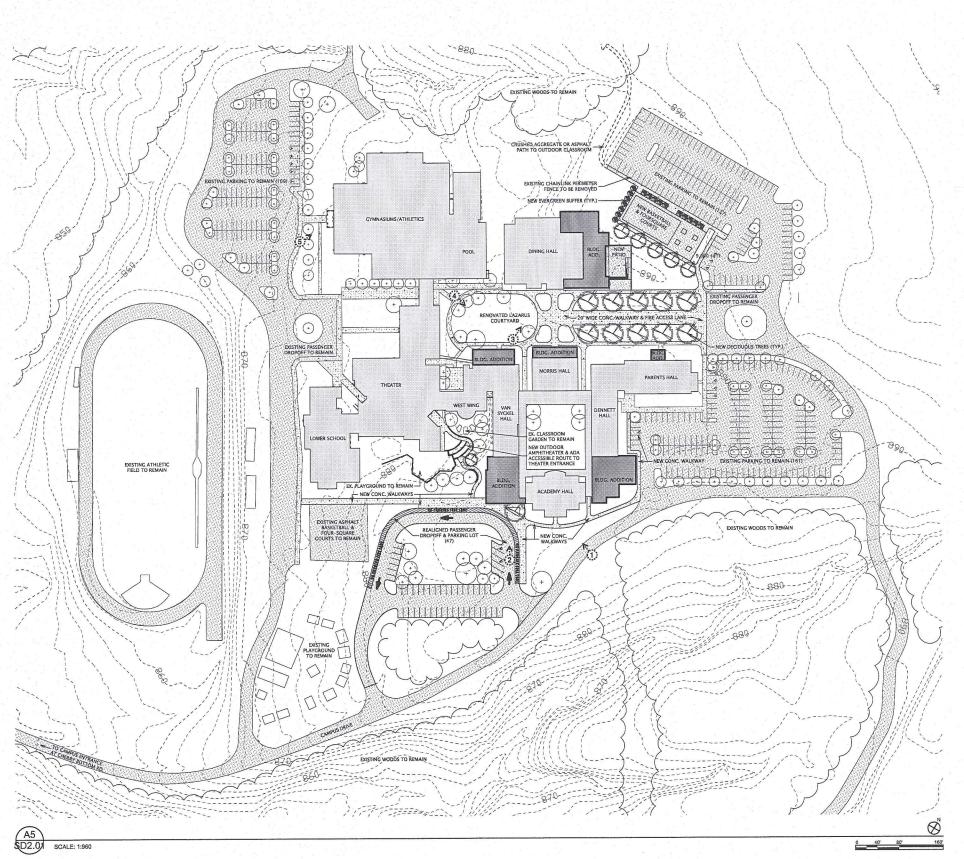

# C NOTES:

1. EXISTING TOPOGRAPHIC CONTOURS ARE SHOWN. MINIMAL REGRADING WILL BE REQUIRED.

CAMPUS AERIAL PHOTO

SCALE: 1:9600

- APPROXIMATE LOCATIONS OF EXISTING TREES TO REMAIN ARE SHOWN. EXACT LOCATIONS OF TREES POTENTIALLY IMPACTED BY THIS PROJECT WILL BE FIELD VERIFIED PRIOR TO CONSTRUCTION.
- GENERALIZED PROPOSED LANDSCAPING IS INDICATED. EXACT QUANTITIES, SPECIES, AND LOCATIONS ARE TO BE DETERMINED.
- 4. IMPACT ON EXISTING CAMPUS SITE LIGHTING FOR THIS PROJECT WILL BE MINIMAL. FEW (IF ANY) NEW SITE LIGHTING FIXTURES ARE TO BE ADDED, AND THEY WILL AESTHETICALLY COMPLEMENT EXISTING FIXTURES.
- NET CHANGE IN PARKING CAPACITY WILL BE MINOR AND DOES NOT WARRANT ANY ADDITIONAL INTERIOR LANDSCAPING.
- ♦ INDICATES LOCATION AND DIRECTION OF SITE PHOTO.

# B SITE SUMMARY:

Α

ZONING: RID - RESTRICTED INSTITUTIONAL DISTRICT

| LOT COVERAGE       |                     |                | 1" 7.             | 1        |
|--------------------|---------------------|----------------|-------------------|----------|
| DESCRIPTION        | EXISTING, TO REMAIN | PROPOSED       | TOTAL             | COVERAGE |
| GROSS CAMPUS AREA  | 9,928,362 SQ. FT.   | 0 SQ. FT.      | 9,928,362 SQ. FT. | 100%     |
| BUILDING FOOTPRINT | 164,009 SQ. FT.     | 22,223 SQ. FT. | 186,232 SQ. FT.   | 1.9%     |
| PAVEMENT           | 471,556 SQ. FT.     | 79,175 SQ. FT. | 550,731 SQ. FT.   | 5.5%     |

|                | DESCRIPTION               | QTY. | RATIO | SPACES<br>REQUIRED | SPACES<br>PROVIDED |
|----------------|---------------------------|------|-------|--------------------|--------------------|
| STUDENTS       | LOWER & MIDDLE SCHOOLS    | 703  | 1:15  | 47                 |                    |
|                | UPPER SCHOOL >16 YRS. OLD | 279  | 1:5   | 56                 | -0                 |
| ACULTY & STAFF | ALL SCHOOLS               | 200  | 1:1   | 200                | -                  |
| TOTAL          | -                         | -    | -     | 303                | 444                |