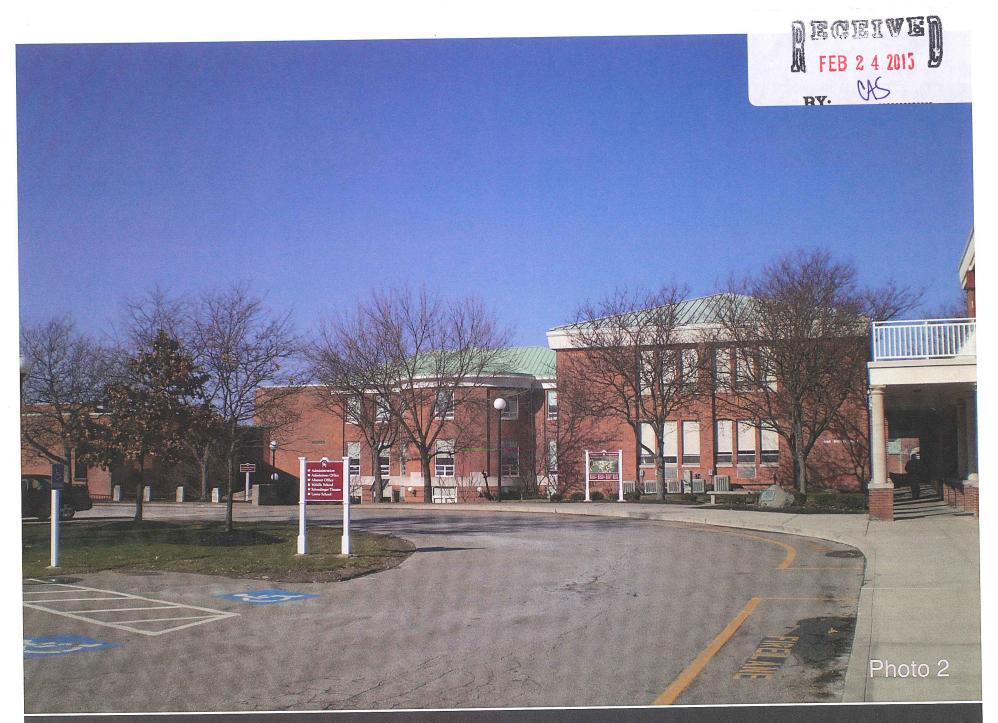

# C NOTES:

1. EXISTING TOPOGRAPHIC CONTOURS ARE SHOWN. MINIMAL REGRADING WILL BE REQUIRED.

CAMPUS AERIAL PHOTO

SCALE: 1:9600

- APPROXIMATE LOCATIONS OF EXISTING TREES TO REMAIN ARE SHOWN. EXACT LOCATIONS OF TREES POTENTIALLY IMPACTED BY THIS PROJECT WILL BE FIELD VERIFIED PRIOR TO CONSTRUCTION.
- GENERALIZED PROPOSED LANDSCAPING IS INDICATED. EXACT QUANTITIES, SPECIES, AND LOCATIONS ARE TO BE DETERMINED.
- 4. IMPACT ON EXISTING CAMPUS SITE LIGHTING FOR THIS PROJECT WILL BE MINIMAL. FEW (IF ANY) NEW SITE LIGHTING FIXTURES ARE TO BE ADDED, AND THEY WILL AESTHETICALLY COMPLEMENT EXISTING FIXTURES.
- NET CHANGE IN PARKING CAPACITY WILL BE MINOR AND DOES NOT WARRANT ANY ADDITIONAL INTERIOR LANDSCAPING.
- ♦ INDICATES LOCATION AND DIRECTION OF SITE PHOTO.