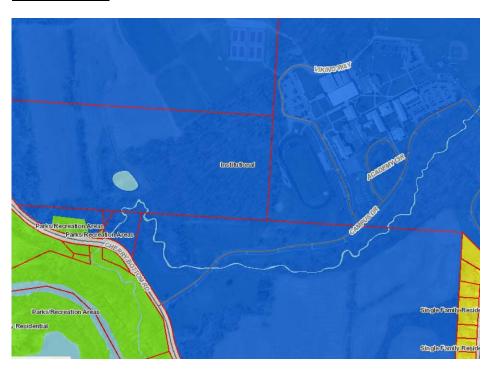

# C NOTES:

1. EXISTING TOPOGRAPHIC CONTOURS ARE SHOWN. MINIMAL REGRADING WILL BE REQUIRED.

CAMPUS AERIAL PHOTO

SCALE: 1:9600

- APPROXIMATE LOCATIONS OF EXISTING TREES TO REMAIN ARE SHOWN. EXACT LOCATIONS OF TREES POTENTIALLY IMPACTED BY THIS PROJECT WILL BE FIELD VERIFIED PRIOR TO CONSTRUCTION.
- GENERALIZED PROPOSED LANDSCAPING IS INDICATED. EXACT QUANTITIES, SPECIES, AND LOCATIONS ARE TO BE DETERMINED.
- 4. IMPACT ON EXISTING CAMPUS SITE LIGHTING FOR THIS PROJECT WILL BE MINIMAL. FEW (IF ANY) NEW SITE LIGHTING FIXTURES ARE TO BE ADDED, AND THEY WILL AESTHETICALLY COMPLEMENT EXISTING FIXTURES.
- NET CHANGE IN PARKING CAPACITY WILL BE MINOR AND DOES NOT WARRANT ANY ADDITIONAL INTERIOR LANDSCAPING.
- ♦ INDICATES LOCATION AND DIRECTION OF SITE PHOTO.