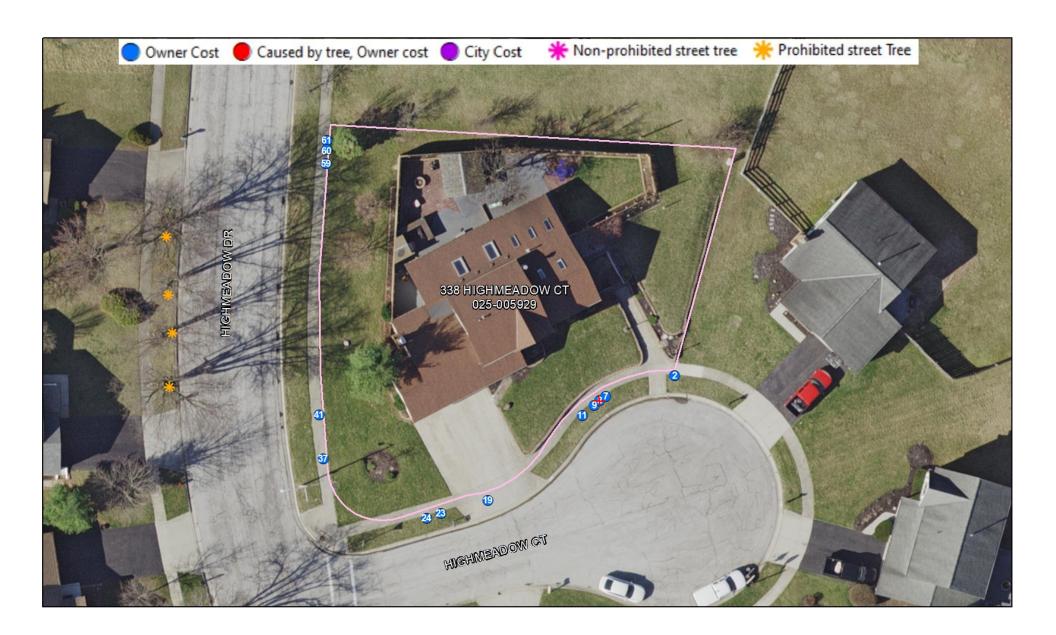

## Parcel Information: | Address: 338 HIGHMEADOW CT | Parcel Number: 025-005929

[A] – Excessive cross slope or slopes away from street |[B] – Excessive cracking |[C] – Concrete spalling |[D] – Gaps between joints or cracks |[E] – Other conditions causing an unsafe walking surface |[F] – Sections project above walk

| <b>Point</b> | Responsibility | <b>Primary Defect</b> | 4" Concrete (sq ft)          | 6" Concrete (sq ft)    | Joint Repair (ft) | Patch Asphalt (sq ft) | Patch Concrete (sq ft) |
|--------------|----------------|-----------------------|------------------------------|------------------------|-------------------|-----------------------|------------------------|
| 2            | OWNER          | [F]                   | 0.00                         | 0.00                   | 4.00              | 0.00                  | 0.00                   |
| 7            | OWNER          | [B]                   | 20.00                        | 0.00                   | 0.00              | 0.00                  | 0.00                   |
| 8            | OWNER          | [B]                   | 20.00                        | 0.00                   | 0.00              | 0.00                  | 0.00                   |
| 9            | OWNER          | <del>[E]</del> [F] -  | 20.00                        | 0.00                   | 0.00              | 0.00                  | 0.00                   |
| 11           | OWNER          | [E]                   | 20.00                        | 0.00                   | 0.00              | 0.00                  | 0.00                   |
| 19           | OWNER          | [D]                   | 0.00                         | 16.00                  | 0.00              | 0.00                  | 4.00                   |
| 23           | OWNER          | [F]                   | 0.00                         | 0.00                   | 4.00              | 0.00                  | 0.00                   |
| 24           | OWNER          | [F]                   | 0.00                         | 0.00                   | 4.00              | 0.00                  | 0.00                   |
| 37           | OWNER          | [B]                   | 20.00                        | 0.00                   | 0.00              | 0.00                  | 0.00                   |
| 41           | OWNER          | [B]                   | 16.00                        | 0.00                   | 0.00              | 0.00                  | 0.00                   |
| 59           | OWNER          | [B]                   | 20.00                        | 0.00                   | 0.00              | 0.00                  | 0.00                   |
| 60           | OWNER          | [B]                   | 20.00                        | 0.00                   | 0.00              | 0.00                  | 0.00                   |
| 61           | OWNER          | [F]                   | 0.00                         | 0.00                   | 4.00              | 0.00                  | 0.00                   |
|              |                | QUANTITY              | <del>156.00</del> 136.0      | 16.00                  | 16.00             | 0.00                  | 4.00                   |
|              |                | COST                  | <del>\$2,223.00</del> \$1,93 | \$8.00 <b>\$236.00</b> | \$272.00          | \$0.00                | \$58.00                |

Estimated Owner Cost: \$2,789.00 \$2,504.00