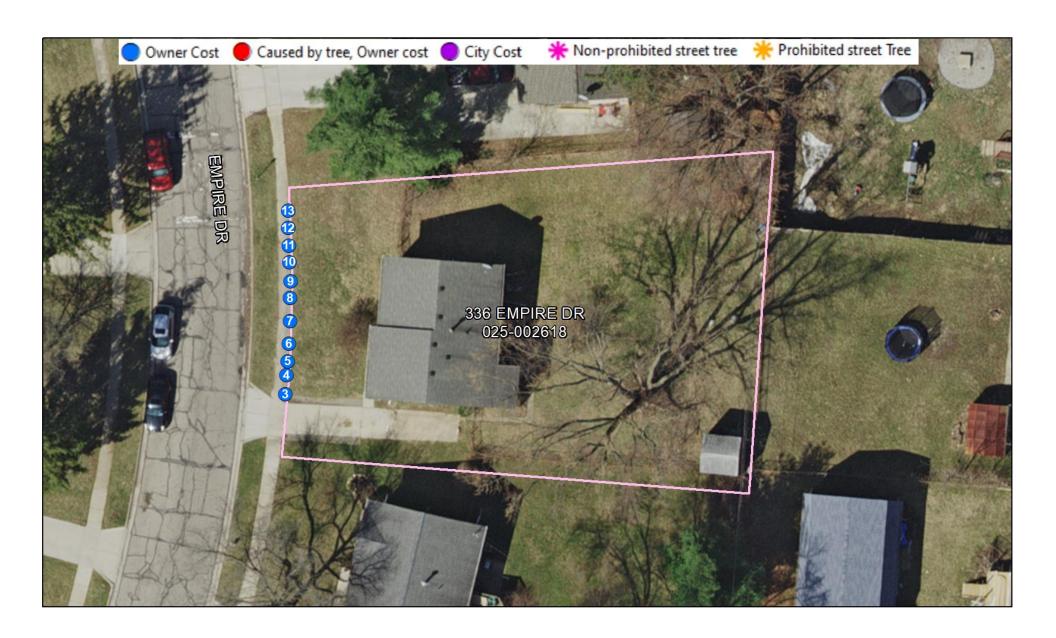

## **Sidewalk Maintenance Program Plan and Specifications**

Parcel Information: | Address: 336 EMPIRE DR | Parcel Number: 025-002618

[A] – Excessive cross slope or slopes away from street | [B] – Excessive cracking | [C] – Concrete spalling | [D] – Gaps between joints or cracks | [E] – Other conditions causing an unsafe walking surface | [F] – Sections project above walk

| Point | Responsibility | <b>Primary Defect</b> | 4" Concrete (sq ft) | 6" Concrete (sq ft) | Joint Repair (ft) | Patch Asphalt (sq ft) | Patch Concrete (sq ft) |
|-------|----------------|-----------------------|---------------------|---------------------|-------------------|-----------------------|------------------------|
| 3     | OWNER          | [A]                   | 0.00                | 24.00               | 0.00              | 0.00                  | 0.00                   |
| 4     | OWNER          | [A]                   | 20.00               | 0.00                | 0.00              | 0.00                  | 0.00                   |
| 5     | OWNER          | [A]                   | 20.00               | 0.00                | 0.00              | 0.00                  | 0.00                   |
| 6     | OWNER          | [A]                   | 20.00               | 0.00                | 0.00              | 0.00                  | 0.00                   |
| 7     | OWNER          | [A]                   | 20.00               | 0.00                | 0.00              | 0.00                  | 0.00                   |
| 8     | OWNER          | [A]                   | 20.00               | 0.00                | 0.00              | 0.00                  | 0.00                   |
| 9     | OWNER          | [A]                   | 20.00               | 0.00                | 0.00              | 0.00                  | 0.00                   |
| 10    | OWNER          | [A]                   | 20.00               | 0.00                | 0.00              | 0.00                  | 0.00                   |
| 11    | OWNER          | [A]                   | 20.00               | 0.00                | 0.00              | 0.00                  | 0.00                   |
| 12    | OWNER          | [A]                   | 24.00               | 0.00                | 0.00              | 0.00                  | 0.00                   |
| 13    | OWNER          | [A]                   | 24.00               | 0.00                | 0.00              | 0.00                  | 0.00                   |
|       |                | QUANTITY              | 208.00              | 24.00               | 0.00              | 0.00                  | 0.00                   |
|       |                | COST                  | \$2,964.00          | \$354.00            | \$0.00            | \$0.00                | \$0.00                 |

**Estimated Owner Cost: \$3,318.00** 