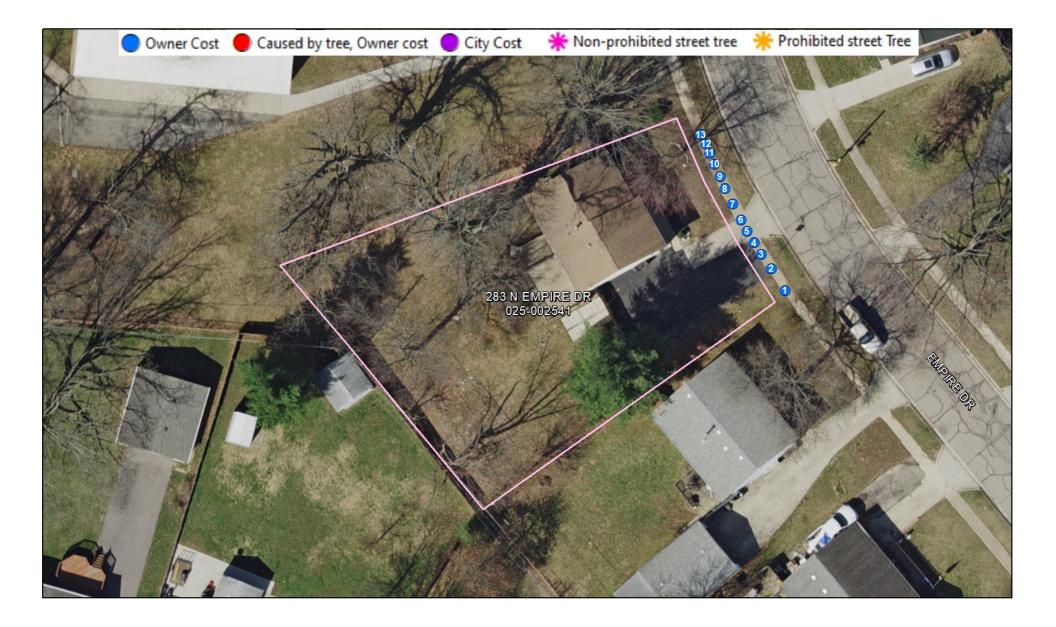

## Parcel Information: | Address: 283 N EMPIRE DR | Parcel Number: 025-002541

[A] - Excessive cross slope or slopes away from street | [B] - Excessive cracking | [C] - Concrete spalling | [D] - Gaps between joints or cracks | [E] - Other conditions causing an unsafe walking surface | [F] - Sections project above walk

| Point | Responsibility | <b>Primary Defect</b> | 4" Concrete (sq ft) | 6" Concrete (sq ft) | Joint Repair (ft) | Patch Asphalt (sq ft) | Patch Concrete (sq ft) |
|-------|----------------|-----------------------|---------------------|---------------------|-------------------|-----------------------|------------------------|
| 1     | OWNER          | [B]                   | 12.00               | 0.00                | 0.00              | 0.00                  | 0.00                   |
| 2     | OWNER          | [B]                   | 20.00               | 0.00                | 0.00              | 0.00                  | 0.00                   |
| 3     | OWNER          | [B]                   | 0.00                | 24.00               | 0.00              | 0.00                  | 0.00                   |
| 4     | OWNER          | [F]                   | 0.00                | 0.00                | 4.00              | 0.00                  | 0.00                   |
| 5     | OWNER          | [F]                   | 0.00                | 0.00                | 4.00              | 5.00                  | 5.00                   |
| 6     | OWNER          | [E]                   | 20.00               | 0.00                | 0.00              | 0.00                  | 0.00                   |
| 7     | OWNER          | [E]                   | 20.00               | 0.00                | 0.00              | 0.00                  | 0.00                   |
| 8     | OWNER          | [A]                   | 20.00               | 0.00                | 0.00              | 0.00                  | 0.00                   |
| 9     | OWNER          | [A]                   | 24.00               | 0.00                | 0.00              | 0.00                  | 0.00                   |
| 10    | OWNER          | [A]                   | 20.00               | 0.00                | 0.00              | 0.00                  | 0.00                   |
| 11    | OWNER          | [A]                   | 20.00               | 0.00                | 0.00              | 0.00                  | 0.00                   |
| 12    | OWNER          | [A]                   | 20.00               | 0.00                | 0.00              | 0.00                  | 0.00                   |
| 13    | OWNER          | [A]                   | 20.00               | 0.00                | 0.00              | 0.00                  | 0.00                   |
|       |                | QUANTITY              | 196.00              | 24.00               | 8.00              | 5.00                  | 5.00                   |
|       |                | COST                  | \$2,793.00          | \$354.00            | \$136.00          | \$80.00               | \$72.50                |

Estimated Owner Cost: \$3,435.50