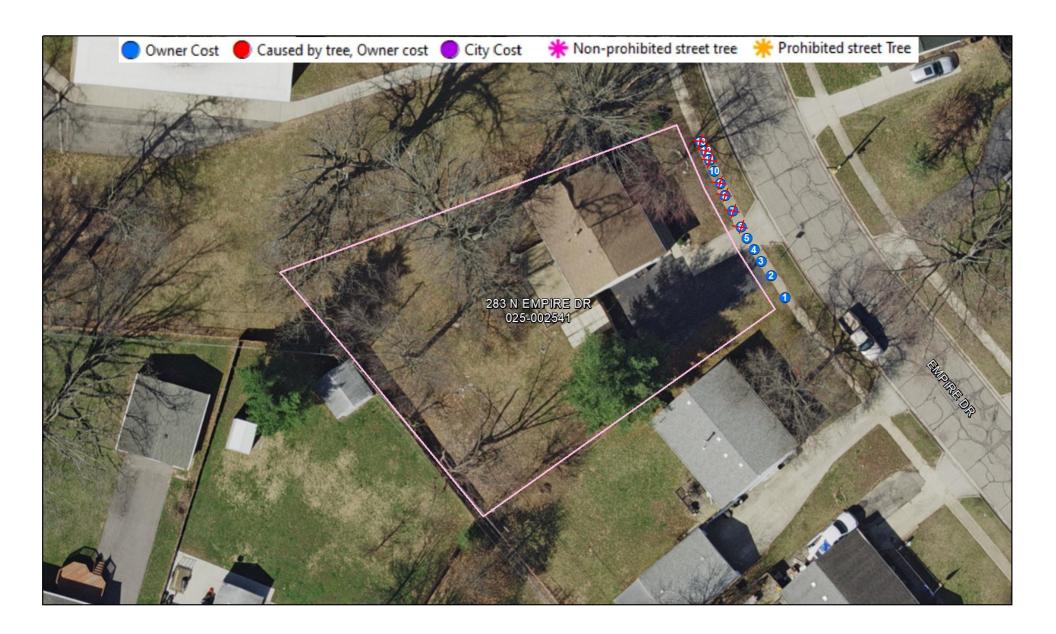

## **Sidewalk Maintenance Program Plan and Specifications**

Parcel Information: | Address: 283 N EMPIRE DR | Parcel Number: 025-002541

[A] – Excessive cross slope or slopes away from street |[B] – Excessive cracking |[C] – Concrete spalling |[D] – Gaps between joints or cracks |[E] – Other conditions causing an unsafe walking surface |[F] – Sections project above walk

| Point | Responsibility | <b>Primary Defect</b> | 4" Concrete (sq ft) 6       | 6" Concrete (sq ft) | Joint Repair (ft) | Patch Asphalt (sq ft) | Patch Concrete (sq ft) |      |
|-------|----------------|-----------------------|-----------------------------|---------------------|-------------------|-----------------------|------------------------|------|
| 1     | OWNER          | [B]                   | 12.00                       | 0.00                | 0.00              | 0.00                  | 0.00                   |      |
| 2     | OWNER          | [B]                   | 20.00                       | 0.00                | 0.00              | 0.00                  | 0.00                   |      |
| 3     | OWNER          | [B]                   | 0.00                        | 24.00               | 0.00              | 0.00                  | 0.00                   |      |
| 4     | OWNER          | [F]                   | 0.00                        | 0.00                | 4.00              | 0.00                  | 0.00                   |      |
| 5     | OWNER          | [F]                   | 0.00                        | 0.00                | 4.00              | 5.00                  | 5.00                   |      |
| 6     | OWNER          | <u>[E]</u>            | 20.00                       | 0.00                | 0.00              | 0.00                  | 0.00                   | City |
| 7     | OWNER          | (E)                   | 20.00                       | 0.00                | 0.00              | 0.00                  | 0.00                   | wate |
| 8     | OWNER          | [A]                   | 20.00                       | 0.00                | 0.00              | 0.00                  | 0.00                   |      |
| 9     | OWNER          | [A]                   | 24.00                       | 0.00                | 0.00              | 0.00                  | 0.00                   |      |
| 10    | OWNER          | [A]                   | 20.00                       | 0.00                | 0.00              | 0.00                  | 0.00                   |      |
| -11   | OWNER          | [A]                   | 20.00                       | 0.00                | 0.00              | 0.00                  | 0.00                   |      |
| 12    | OWNER          | [A]                   | 20.00                       | 0.00                | 0.00              | 0.00                  | 0.00                   |      |
| 13    | OWNER          | [A]                   | 20.00                       | 0.00                | 0.00              | 0.00                  | 0.00                   |      |
|       |                | QUANTITY              | <del>196.00</del> 32.00     | 24.00               | 8.00              | 5.00                  | 5.00                   |      |
|       |                | COST                  | <del>\$2,793.00</del> \$456 | .00 \$354.00        | \$136.00          | \$80.00               | \$72.50                |      |

Estimated Owner Cost: \$3,435.50 \$1,098.50