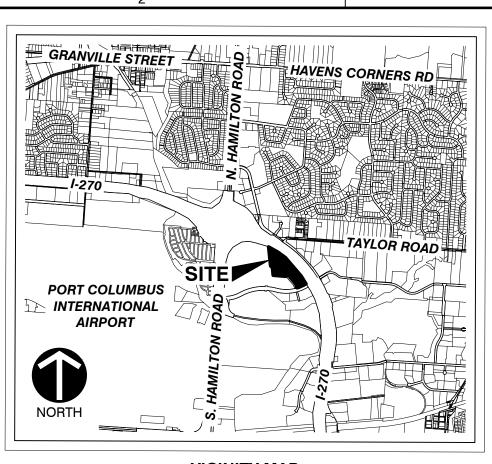

# FINAL PLAT APPLICATION

| PROPERTY INFORMATION                             |                                 |                                   |                                   |        |  |  |  |  |
|--------------------------------------------------|---------------------------------|-----------------------------------|-----------------------------------|--------|--|--|--|--|
| Project/Property Address:<br>Buckles Court North |                                 | Proposed Subdiv<br>Crescent at Ce | ision Name:<br>Intral Park Sectio | on 2   |  |  |  |  |
| Parcel #:<br>025-013773-00                       | Zoning:<br>(see <u>Map</u> ) SC | PD                                | Acreage:                          | 13.336 |  |  |  |  |

#### Re: Crescent at Central Park- Section 2, Buckles Court North

Per Gahanna's code (Chapter 1193.05), we are requesting a waiver from stormwater quantity control since this projects discharge directly into Big Walnut Creek. The project site is eligible for this waiver based on a previously executed development agreement between Buckles and the City.