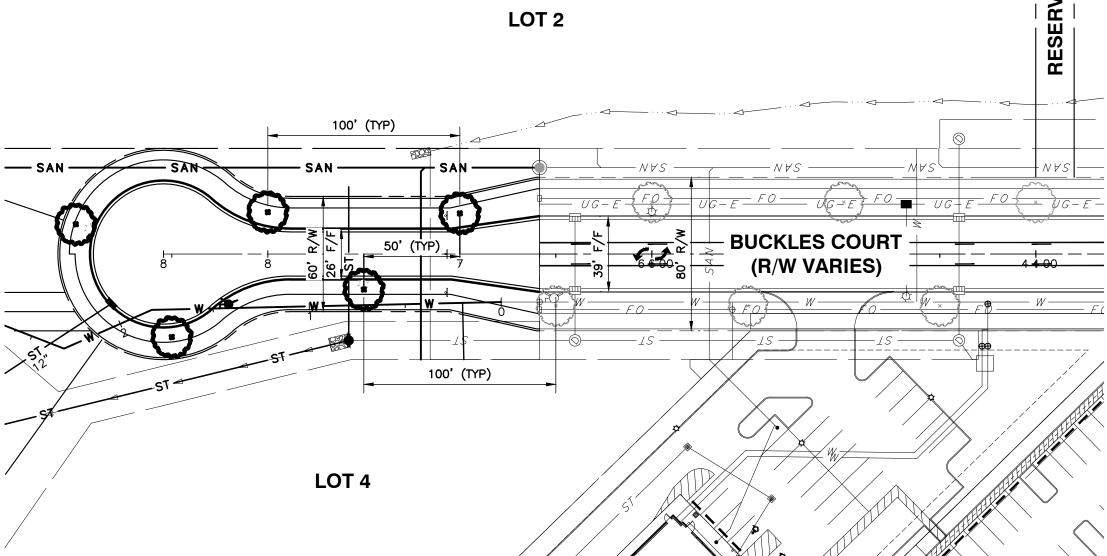

# FINAL PLAT APPLICATION

| PROPERTY INFORMATION                             |                                 |                                   |                                   |        |  |  |  |  |
|--------------------------------------------------|---------------------------------|-----------------------------------|-----------------------------------|--------|--|--|--|--|
| Project/Property Address:<br>Buckles Court North |                                 | Proposed Subdiv<br>Crescent at Ce | ision Name:<br>Intral Park Sectio | on 2   |  |  |  |  |
| Parcel #:<br>025-013773-00                       | Zoning:<br>(see <u>Map</u> ) SC | PD                                | Acreage:                          | 13.336 |  |  |  |  |

| PLAT SPECIFICATIONS                                                       |                                                                   |
|---------------------------------------------------------------------------|-------------------------------------------------------------------|
| oject Description:                                                        | Preliminary Plat Application #:                                   |
| ckles Court North Road extension & creation of 4 lots and Reserve "B" & " | "C".<br>PP-001-201-7-<br>Proposed # of Lots:<br>4 Lots/ 2 Reserve |
|                                                                           | Proposed #                                                        |