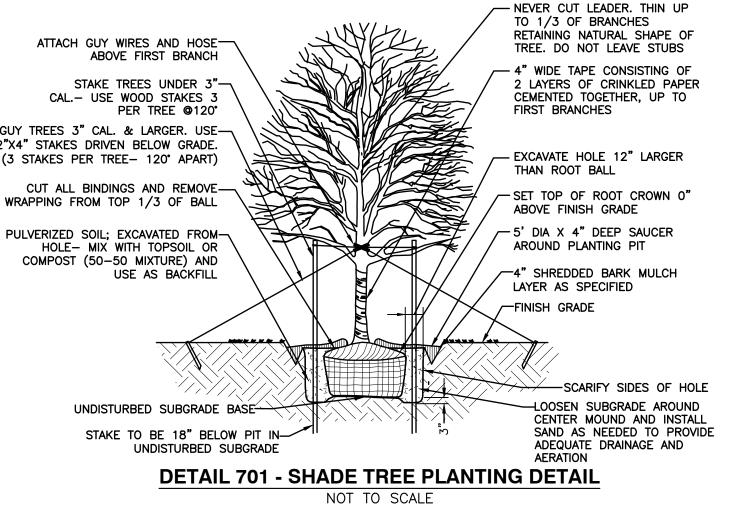

# FINAL PLAT APPLICATION - SUBMISSION REQUIREMENTS

|          |                                                                                                                                                                      | TO BE COMPLETED/SUBMITTED BY THE APPLICANT:                                                                                                                                                                                                                                                                                                                                                                                                                                                                                                                                                                                                                                                                                                                                                                                                                                                                                                                                                                                                                                                                                                                                                                                                                                                                                                                                                                                                                                                                                                                                                                                                                                                                                                                                                                                                                                                                                                                                                                                                                                                                                                                                                 |  |  |  |  |  |  |
|----------|----------------------------------------------------------------------------------------------------------------------------------------------------------------------|---------------------------------------------------------------------------------------------------------------------------------------------------------------------------------------------------------------------------------------------------------------------------------------------------------------------------------------------------------------------------------------------------------------------------------------------------------------------------------------------------------------------------------------------------------------------------------------------------------------------------------------------------------------------------------------------------------------------------------------------------------------------------------------------------------------------------------------------------------------------------------------------------------------------------------------------------------------------------------------------------------------------------------------------------------------------------------------------------------------------------------------------------------------------------------------------------------------------------------------------------------------------------------------------------------------------------------------------------------------------------------------------------------------------------------------------------------------------------------------------------------------------------------------------------------------------------------------------------------------------------------------------------------------------------------------------------------------------------------------------------------------------------------------------------------------------------------------------------------------------------------------------------------------------------------------------------------------------------------------------------------------------------------------------------------------------------------------------------------------------------------------------------------------------------------------------|--|--|--|--|--|--|
| 1.       | Revie                                                                                                                                                                | w Gahanna Code Chapter <u>1105</u> (visit <u>www.municode.com</u> )                                                                                                                                                                                                                                                                                                                                                                                                                                                                                                                                                                                                                                                                                                                                                                                                                                                                                                                                                                                                                                                                                                                                                                                                                                                                                                                                                                                                                                                                                                                                                                                                                                                                                                                                                                                                                                                                                                                                                                                                                                                                                                                         |  |  |  |  |  |  |
| 2.       | Prelir                                                                                                                                                               | ninary Plat Approval (within the last 12 months) – Record of Action letter from Planning Commission                                                                                                                                                                                                                                                                                                                                                                                                                                                                                                                                                                                                                                                                                                                                                                                                                                                                                                                                                                                                                                                                                                                                                                                                                                                                                                                                                                                                                                                                                                                                                                                                                                                                                                                                                                                                                                                                                                                                                                                                                                                                                         |  |  |  |  |  |  |
| 3.       | Certif                                                                                                                                                               | icate of ability for stormwater management compliance issued by City Engineer under Gahanna Code Chapter <u>1193.01</u>                                                                                                                                                                                                                                                                                                                                                                                                                                                                                                                                                                                                                                                                                                                                                                                                                                                                                                                                                                                                                                                                                                                                                                                                                                                                                                                                                                                                                                                                                                                                                                                                                                                                                                                                                                                                                                                                                                                                                                                                                                                                     |  |  |  |  |  |  |
| 4.       | Final                                                                                                                                                                | Plat drawing (18″x24″ or 24″x36″ size on mylar film with minimum scale at 1″ = 100 ft) with the following information:                                                                                                                                                                                                                                                                                                                                                                                                                                                                                                                                                                                                                                                                                                                                                                                                                                                                                                                                                                                                                                                                                                                                                                                                                                                                                                                                                                                                                                                                                                                                                                                                                                                                                                                                                                                                                                                                                                                                                                                                                                                                      |  |  |  |  |  |  |
| 4.       | a. <u>II</u><br>b. <u>S</u>                                                                                                                                          | Plat drawing (18"x24" or 24"x36" size on mylar film with minimum scale at 1" = 100 ft) with the following information:<br><u>SENTIFICATION</u><br>1. Name of proposed subdivision<br>2. Key map showing location of subdivision (with date & north arrow)<br>3. Names & addresses of land owners, developers, and design professionals involved with subdivision<br><u>URVEY AND ENGINEERING DATA</u><br>1. Boundary of plat on an accurate traverse with angular and lineal dimensions<br>2. True angle and distance to the nearest street intersection, accurately described on the plat<br>3. Radii, internal angles, points of curvature, tangent bearings and lengths of all short dimensions<br>4. All to numbers and lines with accurate dimensions in feet and hundredths and bearings in degrees and minutes<br>5. Accurate location of permanent monuments marking each boundary corner of the subdivision<br>5. Accurate location of permanent monuments marking each boundary corner of the subdivision<br>5. Accurate location, width and name of all streets and other public ways<br>3. Accurate outlines and delineation of all drainage easements, floodway routing, flood hazard areas and other watercourses contained<br>within or contiguous to the plat boundaries<br>5. Accurate outlines and delineation of any areas to be dedicated or reserved for public use, with purposes indicated thereon, and of any<br>area to be reserved by deed covenant for the common use of all property owners<br>10. Any restrictions and covenants which are to be included as part of the deed to any lot within the subdivision plat<br><b>ERTIFICATION AND APPROVAL PROVISIONE</b><br>10. Certification by an Ohio registered surveyor that the plat represents a survey made by the surveyor or under the surveyor's direction<br>and that the monuments shown exist as designated or will be set following construction and that all dimensional and geodetic details<br>are correct<br>2. Notarized certification by the land owner as to adoption of the plat and the dedication to public use of the streets and other public<br>ways shown on the plat. No private prop |  |  |  |  |  |  |
|          | 8                                                                                                                                                                    | 3. Space for transfer by the County Auditor and recording by the County Recorder with a statement indicating the expiration date of any or all approvals granted by the City relating to the final plat                                                                                                                                                                                                                                                                                                                                                                                                                                                                                                                                                                                                                                                                                                                                                                                                                                                                                                                                                                                                                                                                                                                                                                                                                                                                                                                                                                                                                                                                                                                                                                                                                                                                                                                                                                                                                                                                                                                                                                                     |  |  |  |  |  |  |
| 5.       | List of                                                                                                                                                              | contiguous property owners & their mailing address                                                                                                                                                                                                                                                                                                                                                                                                                                                                                                                                                                                                                                                                                                                                                                                                                                                                                                                                                                                                                                                                                                                                                                                                                                                                                                                                                                                                                                                                                                                                                                                                                                                                                                                                                                                                                                                                                                                                                                                                                                                                                                                                          |  |  |  |  |  |  |
| 6.       |                                                                                                                                                                      | sets of pre-printed mailing labels for all contiguous property owners                                                                                                                                                                                                                                                                                                                                                                                                                                                                                                                                                                                                                                                                                                                                                                                                                                                                                                                                                                                                                                                                                                                                                                                                                                                                                                                                                                                                                                                                                                                                                                                                                                                                                                                                                                                                                                                                                                                                                                                                                                                                                                                       |  |  |  |  |  |  |
| 7.       |                                                                                                                                                                      | t Tree Plan in accordance with Gahanna Code Chapter 913.10                                                                                                                                                                                                                                                                                                                                                                                                                                                                                                                                                                                                                                                                                                                                                                                                                                                                                                                                                                                                                                                                                                                                                                                                                                                                                                                                                                                                                                                                                                                                                                                                                                                                                                                                                                                                                                                                                                                                                                                                                                                                                                                                  |  |  |  |  |  |  |
| 8.       | Street Tree Plan in accordance with Gahanna Code Chapter <u>913.10</u><br>Application fee ( <i>in accordance with the <u>Building &amp; Zoning Fee Schedule</u>)</i> |                                                                                                                                                                                                                                                                                                                                                                                                                                                                                                                                                                                                                                                                                                                                                                                                                                                                                                                                                                                                                                                                                                                                                                                                                                                                                                                                                                                                                                                                                                                                                                                                                                                                                                                                                                                                                                                                                                                                                                                                                                                                                                                                                                                             |  |  |  |  |  |  |
| 9.       |                                                                                                                                                                      | cation & all supporting documents submitted in digital format                                                                                                                                                                                                                                                                                                                                                                                                                                                                                                                                                                                                                                                                                                                                                                                                                                                                                                                                                                                                                                                                                                                                                                                                                                                                                                                                                                                                                                                                                                                                                                                                                                                                                                                                                                                                                                                                                                                                                                                                                                                                                                                               |  |  |  |  |  |  |
| 10.      |                                                                                                                                                                      | cation & all supporting documents submitted in hardcopy format                                                                                                                                                                                                                                                                                                                                                                                                                                                                                                                                                                                                                                                                                                                                                                                                                                                                                                                                                                                                                                                                                                                                                                                                                                                                                                                                                                                                                                                                                                                                                                                                                                                                                                                                                                                                                                                                                                                                                                                                                                                                                                                              |  |  |  |  |  |  |
| 11.      |                                                                                                                                                                      | prization Consent Form Complete & Notarized (see page 3)                                                                                                                                                                                                                                                                                                                                                                                                                                                                                                                                                                                                                                                                                                                                                                                                                                                                                                                                                                                                                                                                                                                                                                                                                                                                                                                                                                                                                                                                                                                                                                                                                                                                                                                                                                                                                                                                                                                                                                                                                                                                                                                                    |  |  |  |  |  |  |
| <u> </u> | , (at 10                                                                                                                                                             |                                                                                                                                                                                                                                                                                                                                                                                                                                                                                                                                                                                                                                                                                                                                                                                                                                                                                                                                                                                                                                                                                                                                                                                                                                                                                                                                                                                                                                                                                                                                                                                                                                                                                                                                                                                                                                                                                                                                                                                                                                                                                                                                                                                             |  |  |  |  |  |  |