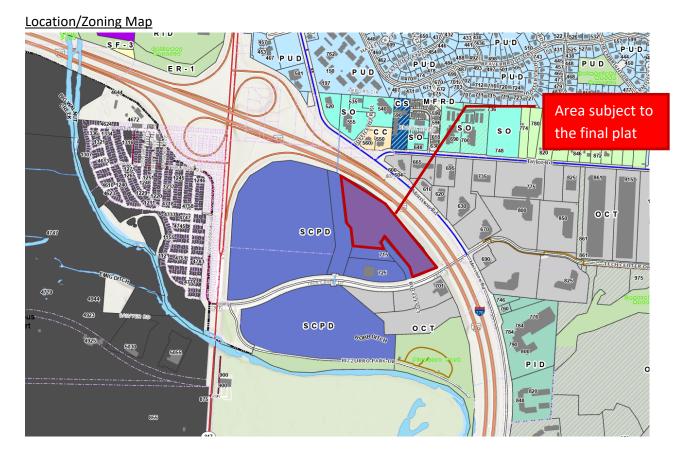

# FINAL PLAT APPLICATION

| PROPERTY INFORMATION                             |                                 |                                   |                                   |        |  |  |  |  |
|--------------------------------------------------|---------------------------------|-----------------------------------|-----------------------------------|--------|--|--|--|--|
| Project/Property Address:<br>Buckles Court North |                                 | Proposed Subdiv<br>Crescent at Ce | ision Name:<br>Intral Park Sectio | on 2   |  |  |  |  |
| Parcel #:<br>025-013773-00                       | Zoning:<br>(see <u>Map</u> ) SC | PD                                | Acreage:                          | 13.336 |  |  |  |  |