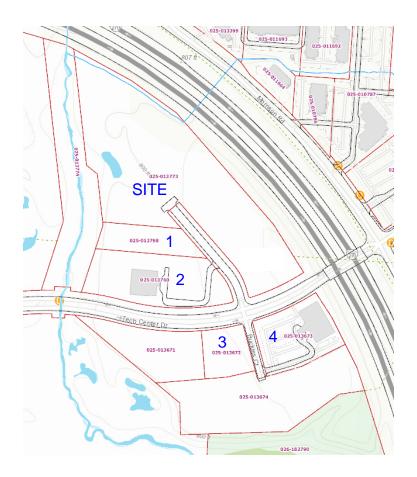

# FINAL PLAT APPLICATION

| PROPERTY INFORMATION                             |                                 |                                   |                                   |        |  |  |  |  |
|--------------------------------------------------|---------------------------------|-----------------------------------|-----------------------------------|--------|--|--|--|--|
| Project/Property Address:<br>Buckles Court North |                                 | Proposed Subdiv<br>Crescent at Ce | ision Name:<br>Intral Park Sectio | on 2   |  |  |  |  |
| Parcel #:<br>025-013773-00                       | Zoning:<br>(see <u>Map</u> ) SC | PD                                | Acreage:                          | 13.336 |  |  |  |  |

| PLAT SPECIFICATIONS                                                       |                                                                   |
|---------------------------------------------------------------------------|-------------------------------------------------------------------|
| oject Description:                                                        | Preliminary Plat Application #:                                   |
| ckles Court North Road extension & creation of 4 lots and Reserve "B" & " | "C".<br>PP-001-201-7-<br>Proposed # of Lots:<br>4 Lots/ 2 Reserve |
|                                                                           | Proposed #                                                        |

## 1

WALNUT CREEK MOB II LLC 65 HIDDEN RAVINES DR STE 100 POWELL OH 43065

## 2

WALNUT CREEK MOB II LLC 65 HIDDEN RAVINES DR STE 100 POWELL OH 43065

#### 3

CRESCENT AT CENTRAL PARK LLC 132 PRESTON RD COLUMBUS OH 43209