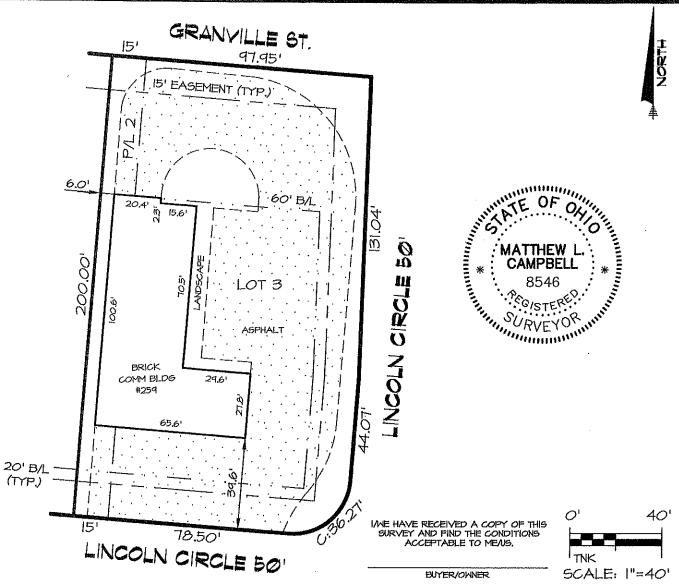

# **Mortgage Location Survey**

Street Address:

259 Granville St, Columbus, Ohio 43230

**New Owner:** JSRD Holdings LLC Allotment:

Gahanna Commercial Center

Record Info: Plat Book: 65

Page: 52 PT-21296

Date: November 02, 2021

In 1990 the car wash received variance approval for reduced setbacks along Granville St and for reduced parking. The proposed modifications to the site meet the parameters of the previously approved variance, therefore no additional variances are necessary.