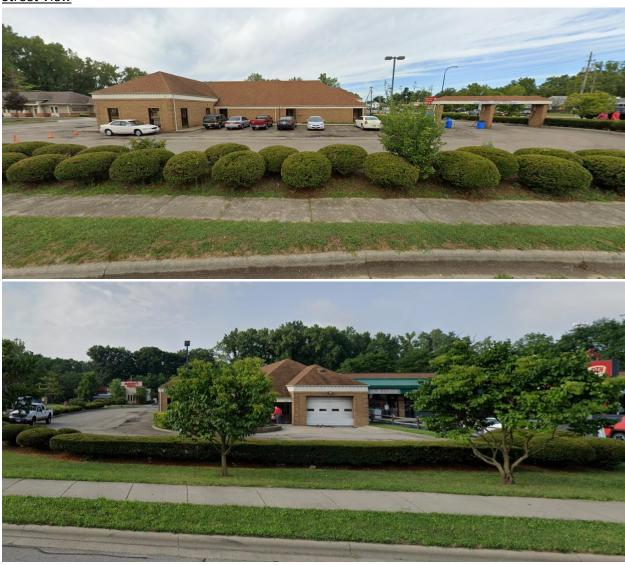

## Street View

### Request Summary

The new owners of the Golden Touch car wash propose a variety of modifications to the property at 259 Granville St. Changes include painting the building white, new roof, new pay stations, and new vacuums.