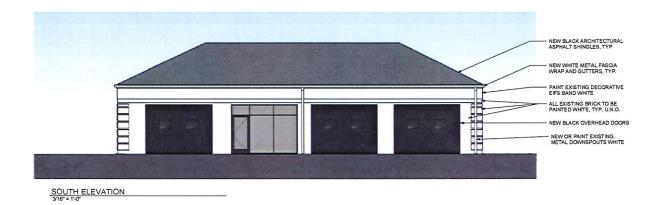

# ALTERATIONS FOR: MIGHTY LION EXPRESS CAR WASH

259 Granville Street Columbus, Ohio 43230

ISSUE AND REVISION LOG

No. Description Date

EXTERIOR ELEVATIONS

Project Number 202219
Date 5/12/2022 3:23:11 PM
Drawn by TJP
Checked by B2M

### Request Summary

The new owners of the Golden Touch car wash propose a variety of modifications to the property at 259 Granville St. Changes include painting the building white, new roof, new pay stations, and new vacuums.

### **Staff Comments**

Staff recommends approval of the request as submitted. The improvements do not conflict with the non-conforming provisions of the code. The proposed changes to the exterior (white brick) are consistent with other recent Planning Commission approvals.