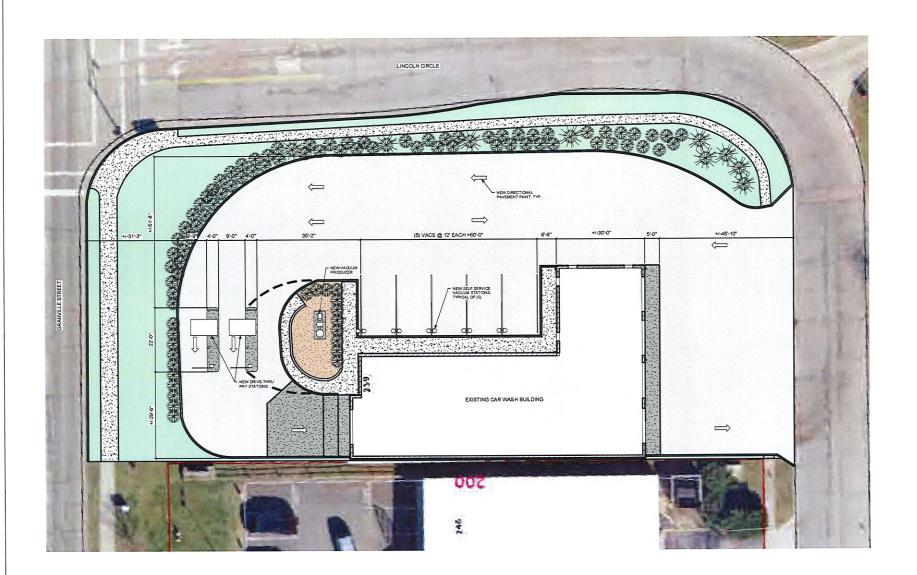

MIGHTY LION EXPRESS **CAR WASH** 259 Granville Street Columbus, Ohio 43230 ALTERATIONS FOR:

ISSUE AND REVISION LOG No. Description Date

REFERENCE SITE PLAN

5/12/2022 3:23:03 PM JA B2M

A0.1

NOTE:

1 UNLESS NOTED OTHERWISE, ALL CONSTRUCTION SHOWN IS EXISTING TO REMAIN.

THIS ARCHITECTURAL SITE PLAN DRAWING IS BASED ON AERIAL PHOTOGRAPH AND COUNTY TAX MAPS FOR PRELIMINARY DESIGN PUMPOSES ONLY. IT IS NOT TO BE USED FOR LEGAL ON CONSTRUCTION FOR MEDICAL PARTICIPATION OF LIGHT ON CONSTRUCTION FOR MEDICAL PARTICIPATION OF LIGHT ON THE MEDICAL PROPERTY OF LIGHT OF LIGHT ON CONSTRUCTION FOR MEDICAL PROPERTY OF LIGHT OF LIGHT OF CONSTRUCTION FOR MEDICAL PROPERTY OF LIGHT OF LIG

ARCHITECTURAL SITE PLAN

OWNER REVIEW
BIDDING PURPOSES
PERMIT APPLICATION
FOUNDATION CONST.
SHELL CONSTRUCTION
FULL CONSTRUCTION
AS-BUILT DOCUMENTS

MAD Studio 1721 Willowick Road Mansfield, Ohio 44907 567-247-0515 Brad@MADStudioLLC.COM