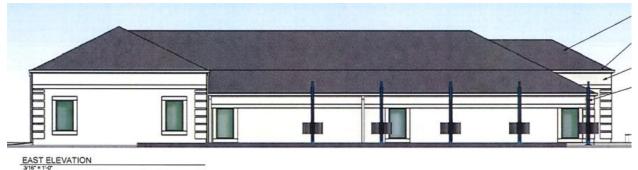

### **Proposed**

### Request Summary

The new owners of the Golden Touch car wash propose a variety of modifications to the property at 259 Granville St. Changes include painting the building white, new roof, new pay stations, and new vacuums.

### **Staff Comments**

Staff recommends approval of the request as submitted. The improvements do not conflict with the non-conforming provisions of the code. The proposed changes to the exterior (white brick) are consistent with other recent Planning Commission approvals.