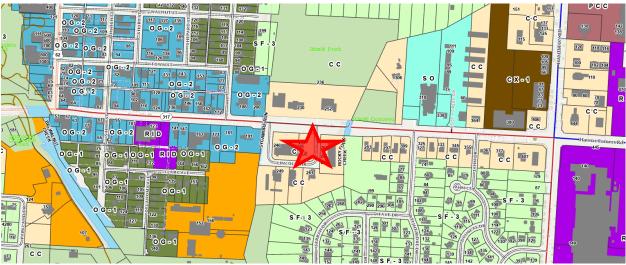

### **Location/Zoning Map**

Respectfully Submitted By: Michael Blackford, AICP Director of Planning

The property is zoned Community Commercial (CC). Permitted and conditional uses within CC zoning was recently modified. One of the changes was to remove car washes as a conditional use. It is no longer an allowed use. However, the property previously received conditional use approval, therefore, the car wash is a non-conforming use.