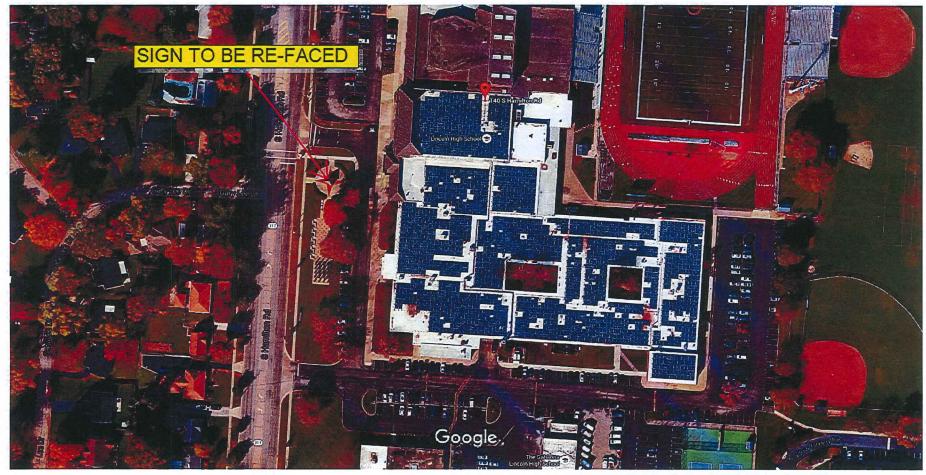

# Google Maps 140 S Hamilton Rd

Imagery ©2016 Google, Map data ©2016 Google 50 ft

https://www.google.com/maps/place/140+S+Hamilton+Rd,+Gahanna,+OH+43230/@40.0158651,-82.865657,226m/data=!3m1!1e3!4m2!3m1!1s0x88386182817f5fbd:0xdbfed1436f73d918

#### <u>Aerial Map</u>