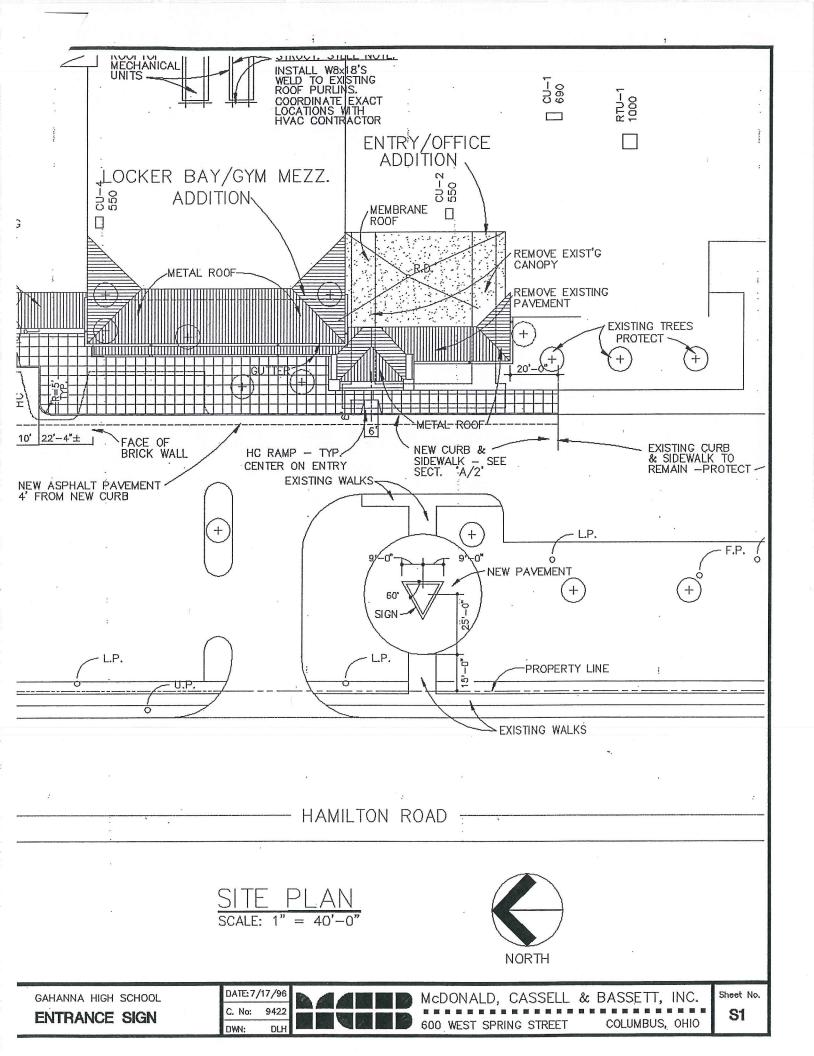

Since the existing sign was approved before the adoption of the Hamilton Road Corridor Plan and since the size of the sign is not changing, Development staff believes that the request is generally consistent with the goals of the Plan.

## **STAFF COMMENTS**

Project Name:GJPS – Lincoln High SchoolProject Address:140 S. Hamilton Rd.

The variance for the current electronic sign was approved by Planning Commission in the midnineties, and was meant to provide information not only about school events, but community events as well. Before this sign was erected, there were numerous types of signs placed on the corner of the high school property, all of which were placed contrary to code requirements. This electronic sigh was erected to help alleviate that problem.

The current sign faces have been in disrepair, and not always functional. The school is asking to replace the panels with new technology, and again will offer this sign for community use.

The sign company has indicated that the message can change every eight seconds, if that is acceptable.