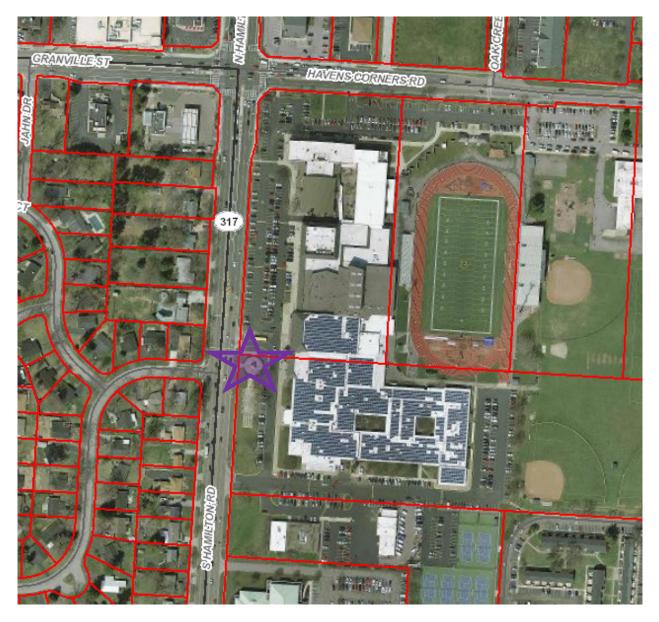

# Google Maps 140 S Hamilton Rd

Imagery ©2016 Google, Map data ©2016 Google 50 ft

https://www.google.com/maps/place/140+S+Hamilton+Rd,+Gahanna,+OH+43230/@40.0158651,-82.865657,226m/data=!3m1!1e3!4m2!3m1!1s0x88386182817f5fbd:0xdbfed1436f73d918

#### <u>Aerial Map</u>