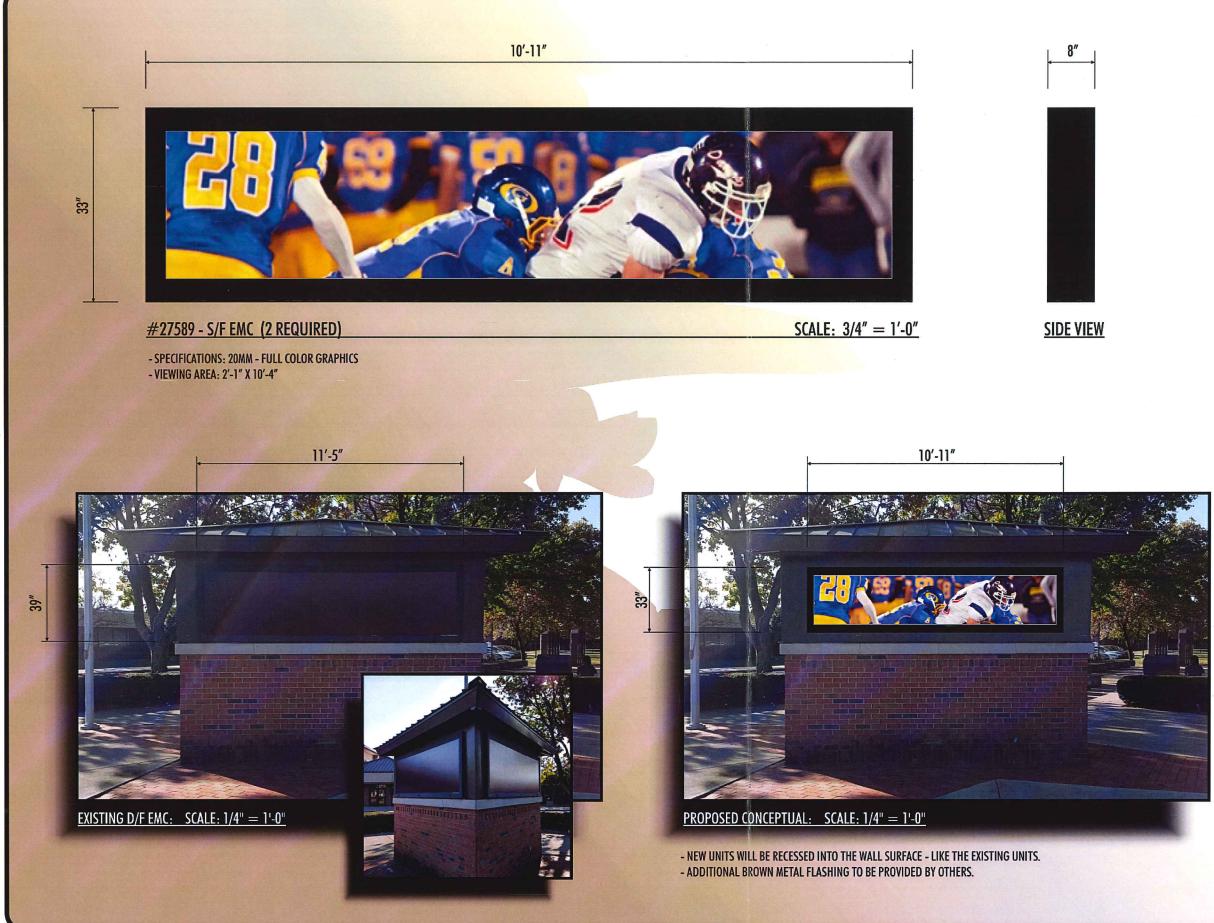

BLACK

**APPROVED-CUSTOMER** DATE MA Central Ohio WSA JOB NAME GAHANNA LINCOLN HS #27589 140 S HAMILTON RD. STREET CITY, STATE GAHANNA, OH LOCATION EMC 15-825 SKETCH # 10/01/15 DATE FILE NAME GAHANNA LINCOLN HS, CDR DIRECTORY THAD > 2015 > G SCALE AS NOTED SALE LD DESIGNER TK

The current sign faces have been in disrepair, and not always functional. The school is asking to replace the panels with new technology, and again will offer this sign for community use.

The sign company has indicated that the message can change every eight seconds, if that is acceptable.