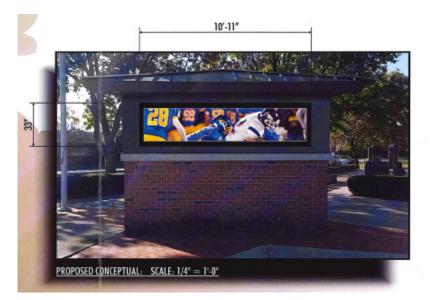

#### Street View

<u>Proposed</u>

Respectfully Submitted By: Michael Blackford, AICP Deputy Director, Development Department

The current sign faces have been in disrepair, and not always functional. The school is asking to replace the panels with new technology, and again will offer this sign for community use.

The sign company has indicated that the message can change every eight seconds, if that is acceptable.