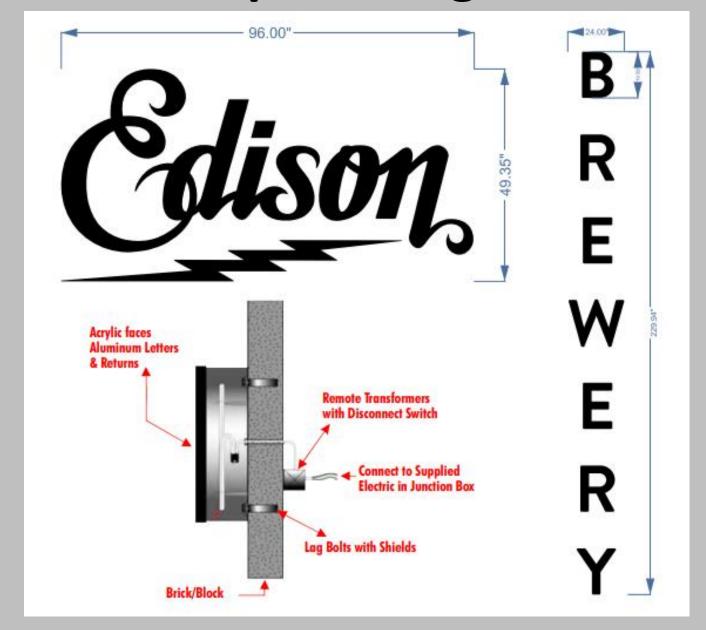

#### Summary

- Variance to permit 2 wall signs totaling 69 sf
  - Code permits 1 wall sign in OCT
  - Number of wall signs not limited in similar zone districts
  - 50 sf max
    - Size is same regardless of building or parcel size
    - 4 acres parcel

#### **Proposed Signs**