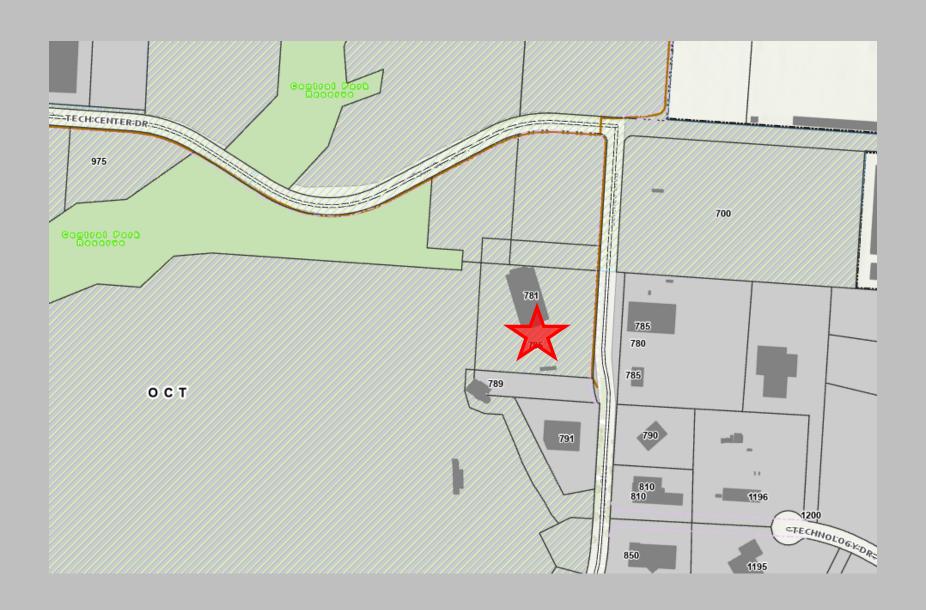

# Edison Brewery Sign Variance 785 Science Blvd

V-18-2021



### Location/Zoning Map



#### Summary

- Variance to permit 2 wall signs totaling 69 sf
  - Code permits 1 wall sign in OCT
  - Number of wall signs not limited in similar zone districts
  - 50 sf max
    - Size is same regardless of building or parcel size
    - 4 acres parcel



#### **Proposed Signs**



## **Proposed Signs**



#### Summary

- Staff recommends approval
  - Size of signs appear to be in scale with the building
  - Number of wall signs not regulated in similar districts
    - Why limit in OCT?
  - Similar variances approved
    - Setbacks in OCT are greater than in commercial areas
      - Larger signs are necessary in order to be visible from road
    - Buildings and properties in OCT are typically larger than in commercial areas
      - Larger signs are appropriate to be in scale with the bu