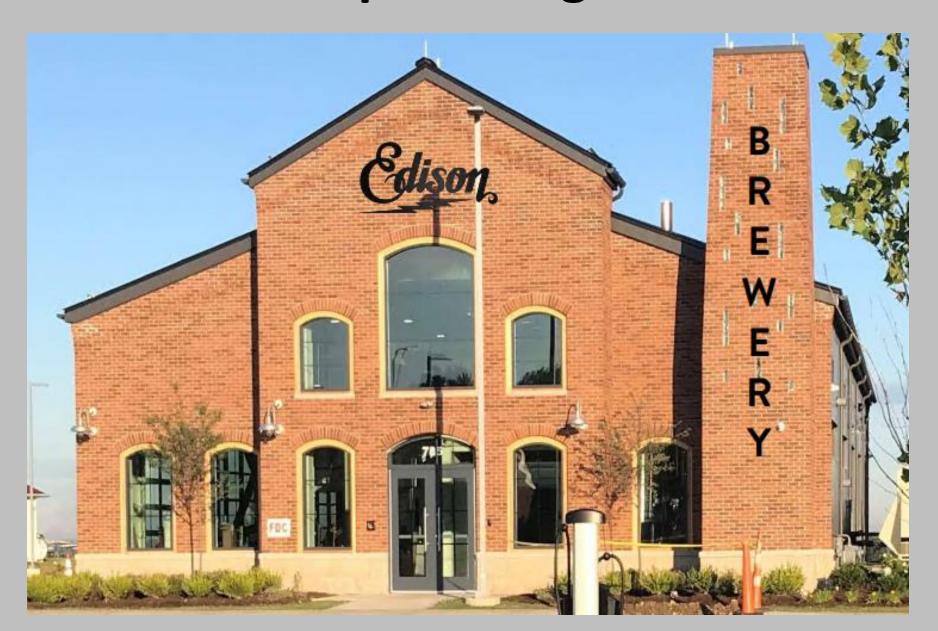

## **Proposed Signs**

#### Summary

- Staff recommends approval
  - Size of signs appear to be in scale with the building
  - Number of wall signs not regulated in similar districts
    - Why limit in OCT?
  - Similar variances approved
    - Setbacks in OCT are greater than in commercial areas
      - Larger signs are necessary in order to be visible from road
    - Buildings and properties in OCT are typically larger than in commercial areas
      - Larger signs are appropriate to be in scale with the building