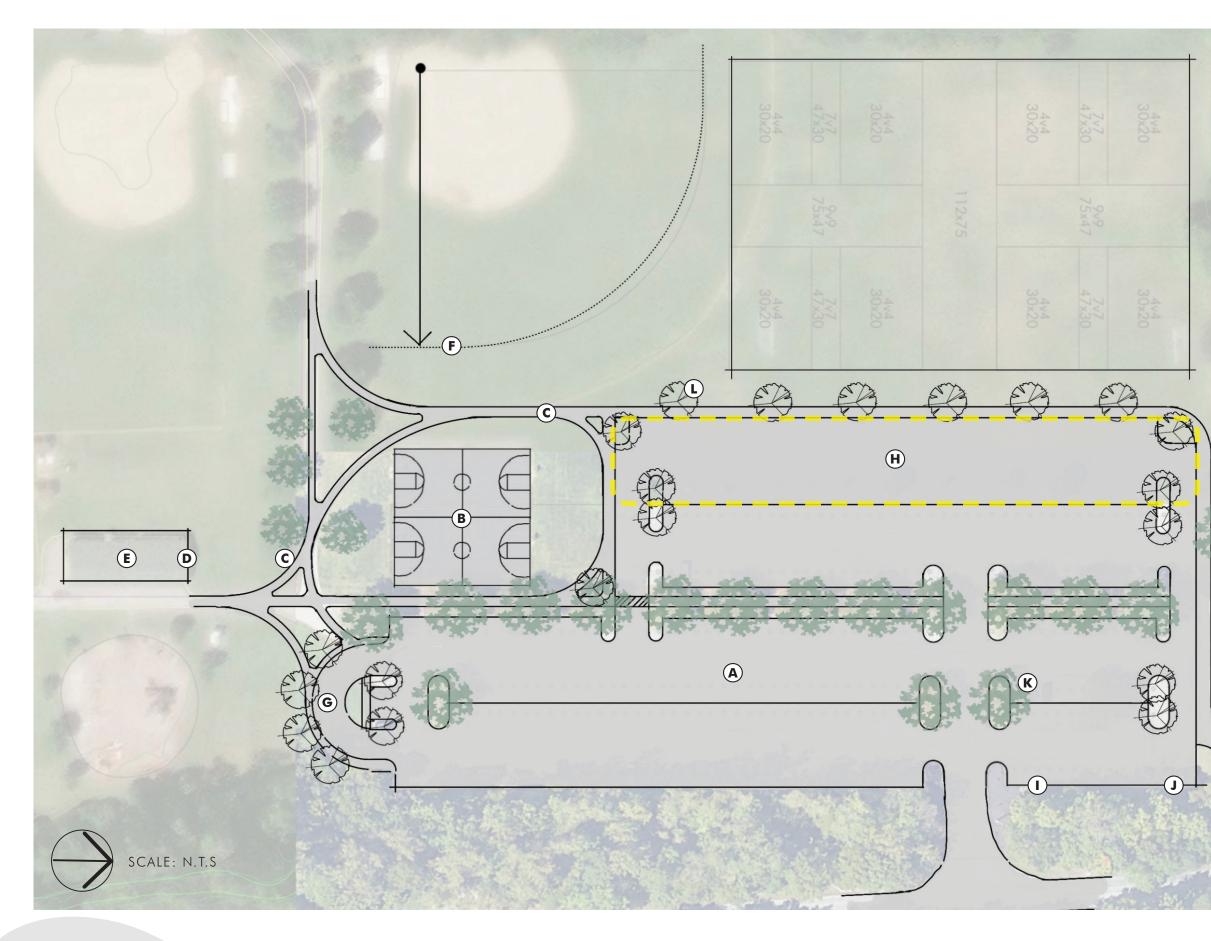

## **CONCEPT SKETCH**

POD d e s i g n landscape architecture | planning | urban design Gahanna

## LEGEND/KEY

- A EXISTING PARKING LOT
  - ±300 EXISTING SPACES
  - SUGGESTED PEAK SPACES ±336
- **B** RENNOVATED BASKETBALL COURTS
- C RE-ROUTE TRAILS / BIKE CIRCULATION
- **D** NEW TRAIL HEAD
- **E** NEW SHELTER BUILDING, WITH RESTROOMS AND CONCESSIONS
- (F) RELOCATED OUTFIELD FENCE (IF NECESSARY)
- PARKING LOT EXPANSION
  (±27,000 SF & ±85 ADDITIONAL SPACES)
- EV CHARGING STATIONS
  4 REQUIRED (DUAL HEAD=\$25,000)
- **J** DUMPSTER LOCATION
- K EXISTING TREES TO REMAIN
- PROPOSED TREES, TYP. (± 13 REQUIRED)