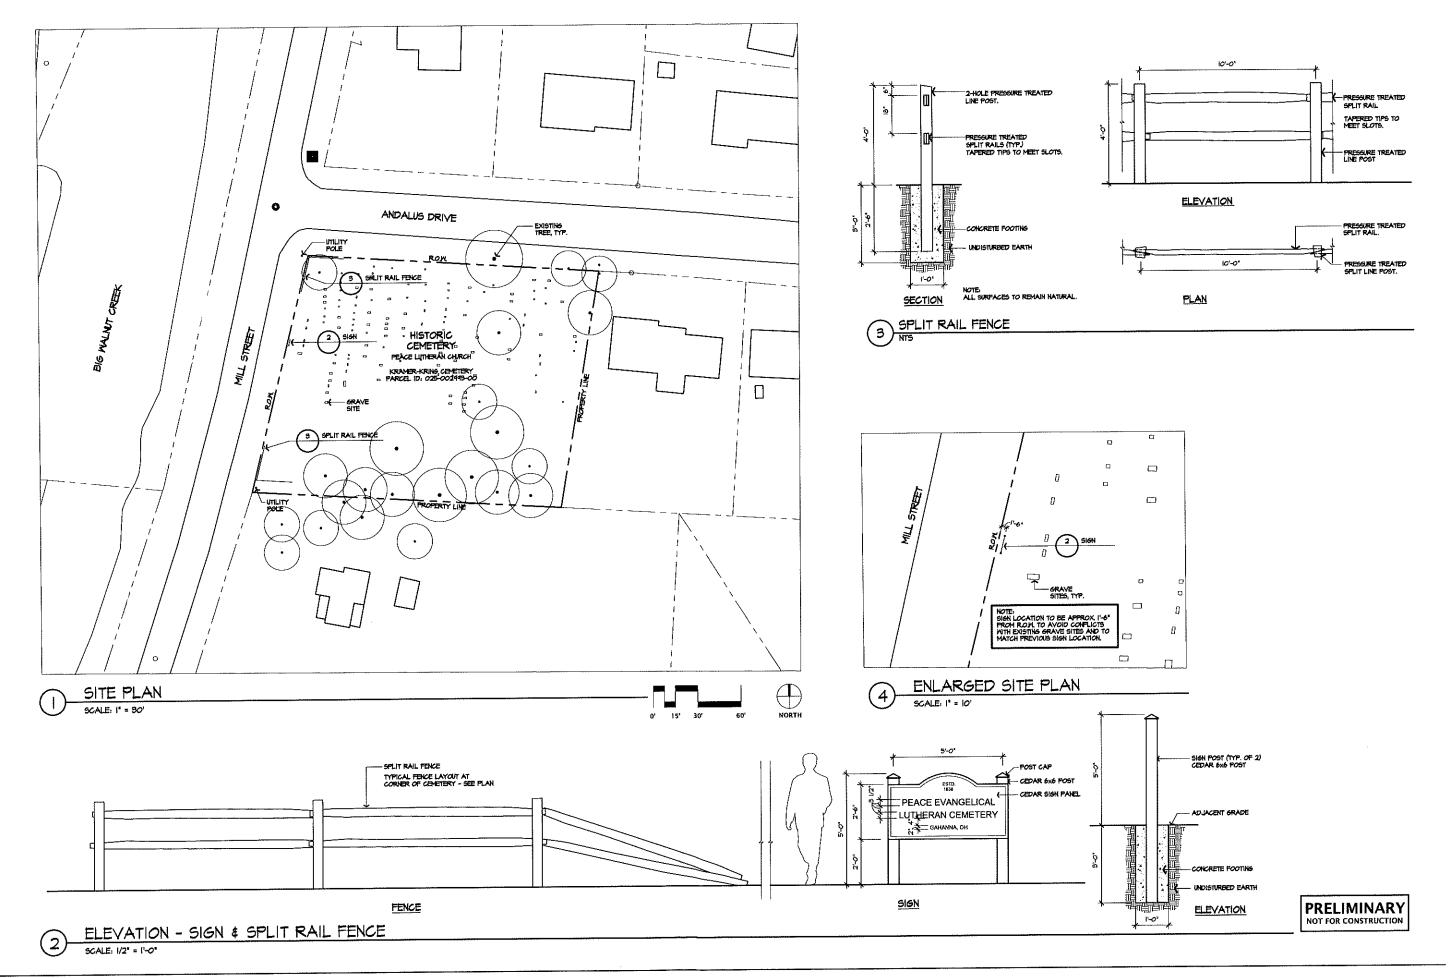

### Variance request: Fence hgt. 48"

The proposed split rail fence has posts that will be 48" in hgt. which is a standard height for this type of fence. The rails of the fence will be approximately 42" as indicated on the submitted plans. This new proposed fence matches the old fence that stood there for many years.

## Variance request: Sign location 2' from r.o.w.

The sign cannot be placed 15' from the r.o.w. without conflicting with existing grave sites. The first row of graves does not extend the length of the lot so setting the sign back 15' is achievable but would force the sign to be off center and aligned with the grave sites & stones. Our preference is to center the sign on the lot and centered between the fences proposed at the corners of the lot. This new proposed sign replaces the old sign that stood at the same location (centered on the lot and at the r.o.w.) for many years.

### **Summary**

Two variances are requested to permit a fence and signage for the cemetery located at the corner of Mill St. and Andulus Dr. The property is zoned Single Family (SF-3). Fence location and height isn't regulated by zone district, it is regulated by yard type. Fences are not permitted past the front yard setback of 35'. The fence is located 2' off the right-of-way.

Signage size and placement is regulated by zone district. SF-3 requires a 15' setback behind the right-of-way. Signage is proposed to be located on the fence, 2' from the right-of-way.

A fence exists on a portion of the property (see images below). The fence and signs cannot be located to meet code requirements as grave sites prevent them from being relocated.

### Recommendation

Staff recommends approval of the variance as submitted. Existing conditions are similar to the proposed conditions in that the property already has a fence that is in need of replacement. There does not appear to be a reasonable alternative to sign placement.