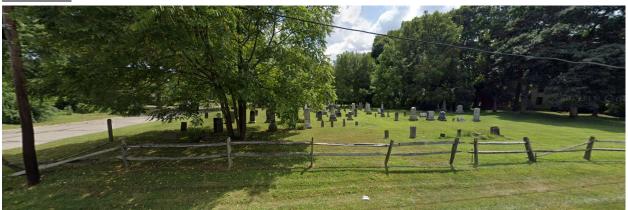

Signage size and placement is regulated by zone district. SF-3 requires a 15' setback behind the right-of-way. Signage is proposed to be located on the fence, 2' from the right-of-way.

A fence exists on a portion of the property (see images below). The fence and signs cannot be located to meet code requirements as grave sites prevent them from being relocated.

# Street View

Respectfully Submitted By:
Michael Blackford, AICP
City Planner/Zoning Administrator