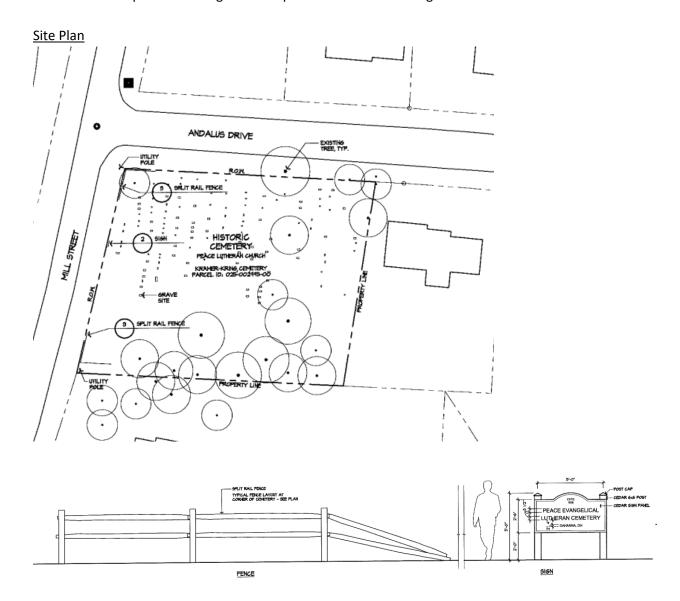

### Variance request: Fence hgt. 48"

The proposed split rail fence has posts that will be 48" in hgt. which is a standard height for this type of fence. The rails of the fence will be approximately 42" as indicated on the submitted plans. This new proposed fence matches the old fence that stood there for many years.

## Variance request: Sign location 2' from r.o.w.

The sign cannot be placed 15' from the r.o.w. without conflicting with existing grave sites. The first row of graves does not extend the length of the lot so setting the sign back 15' is achievable but would force the sign to be off center and aligned with the grave sites & stones. Our preference is to center the sign on the lot and centered between the fences proposed at the corners of the lot. This new proposed sign replaces the old sign that stood at the same location (centered on the lot and at the r.o.w.) for many years.

### **Summary**

Two variances are requested to permit a fence and signage for the cemetery located at the corner of Mill St. and Andulus Dr. The property is zoned Single Family (SF-3). Fence location and height isn't regulated by zone district, it is regulated by yard type. Fences are not permitted past the front yard setback of 35'. The fence is located 2' off the right-of-way.

Signage size and placement is regulated by zone district. SF-3 requires a 15' setback behind the right-of-way. Signage is proposed to be located on the fence, 2' from the right-of-way.

A fence exists on a portion of the property (see images below). The fence and signs cannot be located to meet code requirements as grave sites prevent them from being relocated.