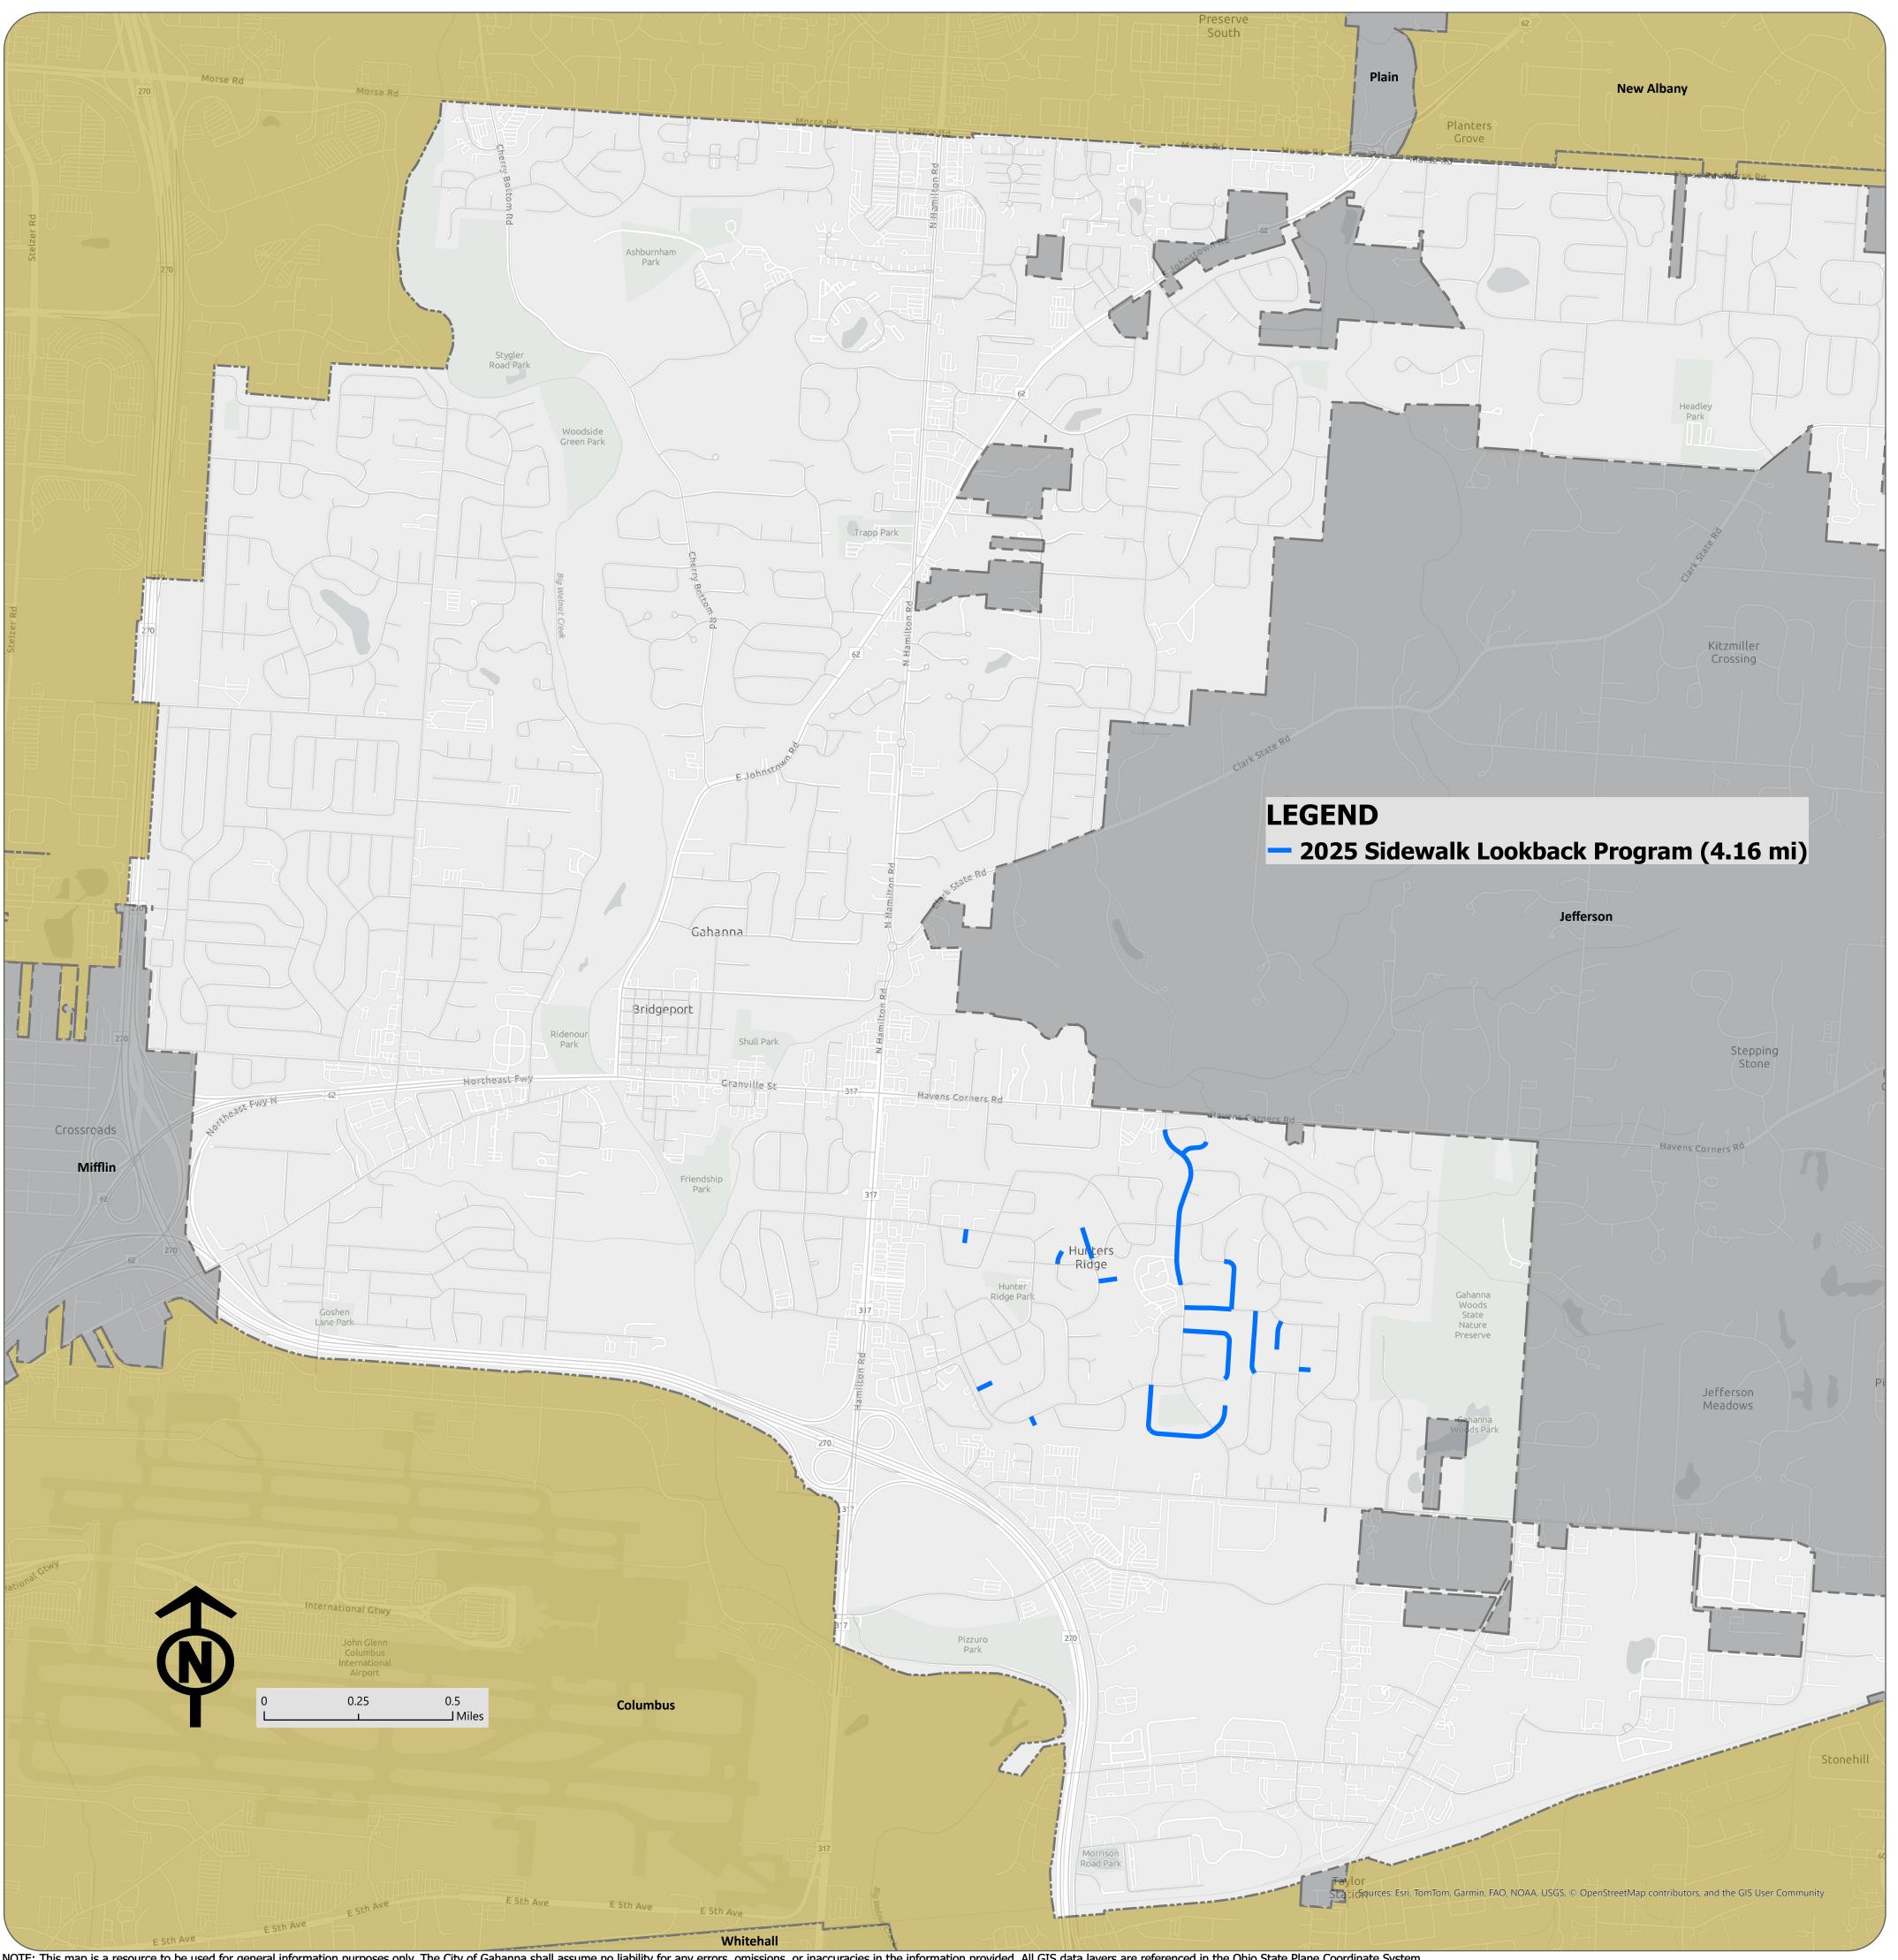

## 2025 Sidewalk Lookback Program ST-1115

Beaverbrook Ct (Beaverbrook Dr to End of Ct) Caro PI (Caroway Blvd to End of Ct) Caswell Dr (Buttonwood Ct to Schillingwood Dr) Chilton Pl (Skinner Ave to End of Ct) Dellfield Ln (Caroway Blvd to End of Ct) Harmony Ct (Helmbright Dr to End of Ct) Harmony Dr (Helmbright Dr to Shady Spring Dr) Havelock Ct (Beaverbrook Dr to End of Ct) Helmbright Dr (Leaflock Ct to Tamara Dr N) Hunters Glen Dr (Helmbright Dr to Beaverbrook Dr) Newton Ct (Emory St to End of Ct) Rocky Fork Ct (Rocky Fork Blvd to End of Ct) Schillingwood Dr (Helmbright Dr to Caswell Dr) Shady Springs Dr (Beaverbrook Dr to Harmony Dr) Tabon Ct (Dellfield Way to End of Ct) Tamara Dr S (Tamara Dr N to Helmbright Dr) Westerdale Dr (Schillingwood Dr to Oakshade Dr)

NOTE: This map is a resource to be used for general information purposes only. The City of Gahanna shall assume no liability for any errors, omissions, or inaccuracies in the information provided. All GIS data layers are referenced in the Ohio State Plane Coordinate System, Horizontal - North American Datum (NAD) 83 (95) Vertical - North American Datum Vertical Datum (NAVD) 88, Units - Surveyors Feet. All data has been developed from public records that are constantly undergoing change and is not warranted for content, completeness, or accuracy. The City of Gahanna does not warrant, guarantee or represent the data to be fit for a particular use or purpose.