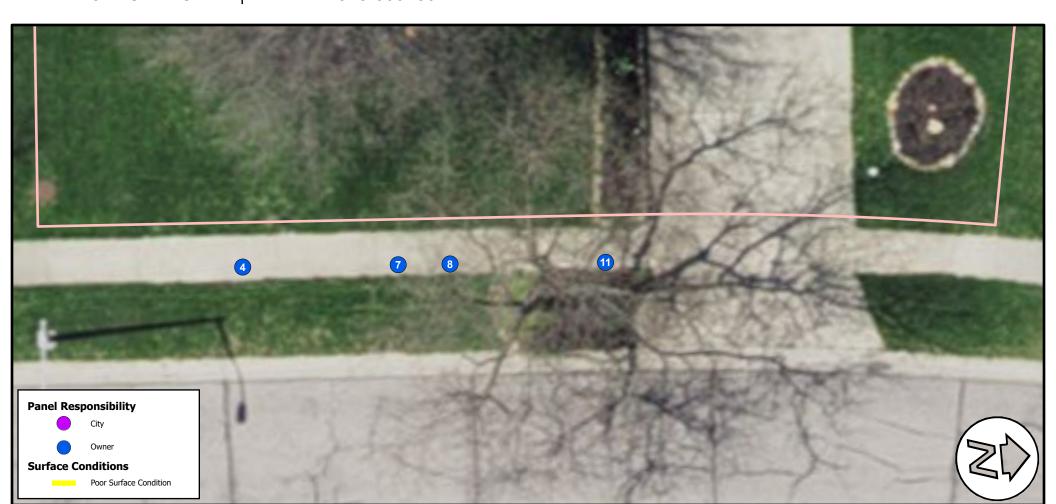

## **Sidewalk Panel Detail**

[A] — Excessive cracking | [B] — Concrete spalling | [C] — Gaps between joints or cracks | [D] — Other conditions causing an unsafe walking surface | [E] — Minor Vertical Offset | [F] - Major Vertical Offset (>0.75") Reference Gahanna Sidewalk Maintenance Guidelines for additional information.

| ParcelPanelNumber | Panel Type | Responsibility | Defect | 4in Concrete Replacement (SF) | 6in Concrete Replacement (SF) | 8in Concrete Replacement (SF) | Grinding(LF) | Patch Asphalt (SF) | Patch Concrete (SF) | Vegetation (LF) | Root Pruning (Panel) | Obstructions (ea) |
|-------------------|------------|----------------|--------|-------------------------------|-------------------------------|-------------------------------|--------------|--------------------|---------------------|-----------------|----------------------|-------------------|
| 4                 | SW         | Owner          | Е      | 0                             | 0                             | 0                             | 4            | 0                  | 0                   | 0               | 0                    | 0                 |
| 7                 | SW         | Owner          | F      | 18                            | 0                             | 0                             | 0            | 0                  | 0                   | 0               | 0                    | 0                 |
| 8                 | SW         | Owner          | E      | 0                             | 0                             | 0                             | 4            | 0                  | 0                   | 0               | 0                    | 0                 |
| 11                | RDW        | Owner          | F      | 0                             | 18                            | 0                             | 0            | 0                  | 0                   | 0               | 0                    | 0                 |