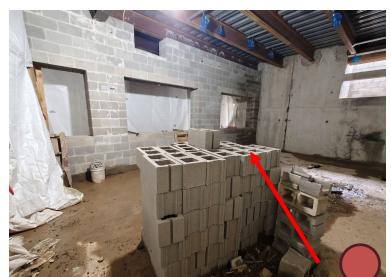

#### Interior

- Drywall Finishing 2<sup>nd</sup> & 3<sup>rd</sup> Floor
- Technology CAT Cabling 2<sup>nd</sup> & 3<sup>rd</sup> Floor
- Shaft Wall Reconstruction Complete
- Holding Facility Masonry Ongoing
- In-wall & Overhead Rough in 1<sup>st</sup> Floor