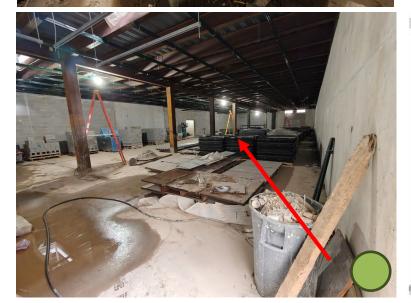

#### Interior

- Drywall Finishing 2<sup>nd</sup> & 3<sup>rd</sup> Floor
- Technology CAT Cabling 2<sup>nd</sup> & 3<sup>rd</sup> Floor
- Shaft Wall Reconstruction Complete
- Holding Facility Masonry Ongoing
- In-wall & Overhead Rough in 1<sup>st</sup> Floor