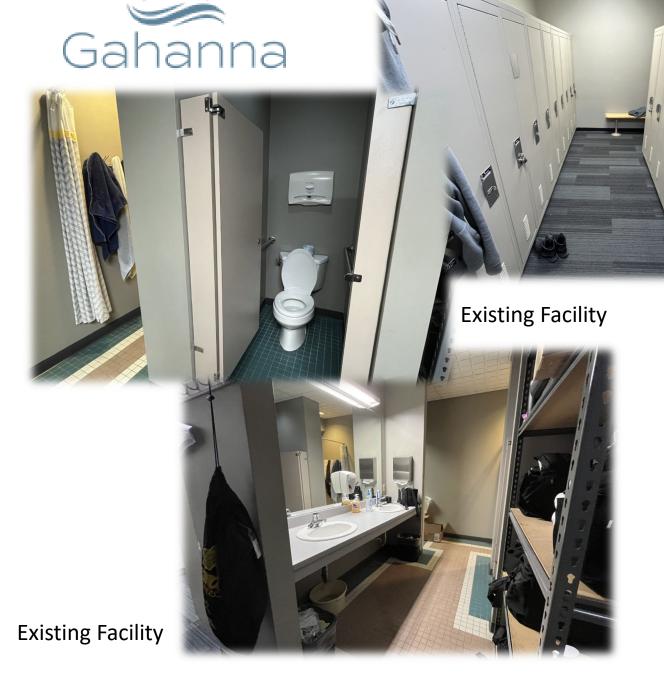

| 73,615,038 |                                         |

MSA DESIGN



## **Considerations**

- Public Safety Considerations
- Staff Monitoring
- Member Conversations
- Comparable Facilities
- Cost
- Aesthetics

#### **Alternatives**

Natural Landscape Canopy

## **Rough Order of Magnitude**

• \$300k - \$350k







# PROJECT OBJECTIVES

- 1. INVITING & APPROACHABLE
- 2. CREATE A CLEAR CIVIC PRESENCE
- 3. COMMUNITY & SERVICE FOCUSED
- 4. EFFICIENT IN PLANNING
- 5. ALLOW FOR FUTURE EXPANSION
- 6. SAFE & SECURE
- 7. MEETS ADDITION / RENOVATION SQ FT GOALS
- 8. MEETS PROGRAM GOALS
- 9. BUILDING RE-BRANDING / UNIQUE IDENTITY
- 10. DAYLIGHTING / QUALITY OF INTERIOR SPACES





















Training Facility and Storm Shelter













Internal Police Staircase