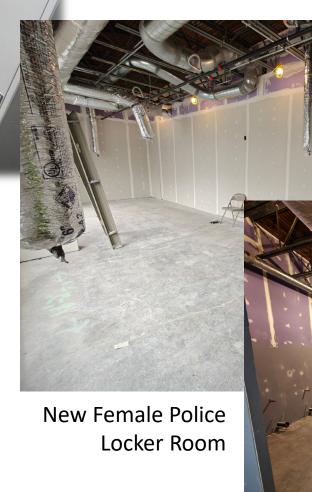

| 73,615,038 |                                         |

MSA DESIGN



## **Considerations**

- Public Safety Considerations
- Staff Monitoring
- Member Conversations
- Comparable Facilities
- Cost
- Aesthetics

#### **Alternatives**

Natural Landscape Canopy

## **Rough Order of Magnitude**

• \$300k - \$350k







# PROJECT OBJECTIVES

- 1. INVITING & APPROACHABLE
- 2. CREATE A CLEAR CIVIC PRESENCE
- 3. COMMUNITY & SERVICE FOCUSED
- 4. EFFICIENT IN PLANNING
- 5. ALLOW FOR FUTURE EXPANSION
- 6. SAFE & SECURE
- 7. MEETS ADDITION / RENOVATION SQ FT GOALS
- 8. MEETS PROGRAM GOALS
- 9. BUILDING RE-BRANDING / UNIQUE IDENTITY
- 10. DAYLIGHTING / QUALITY OF INTERIOR SPACES





















Training Facility and Storm Shelter













Internal Police Staircase