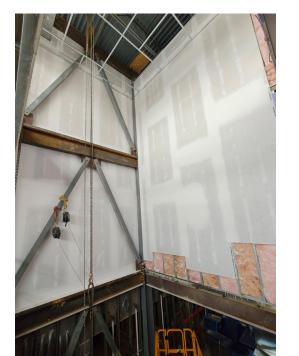

### **Exterior**

- Utility Site Work Completed
- Main Roof Top Units (HVAC) Set
- Rough Site Grading Underway

#### Interior

- Drywall Finishing 2<sup>nd</sup> & 3<sup>rd</sup> Floor
- Technology CAT Cabling 2<sup>nd</sup> & 3<sup>rd</sup> Floor
- Shaft Wall Reconstruction Complete
- Holding Facility Masonry Ongoing
- In-wall & Overhead Rough in 1<sup>st</sup> Floor