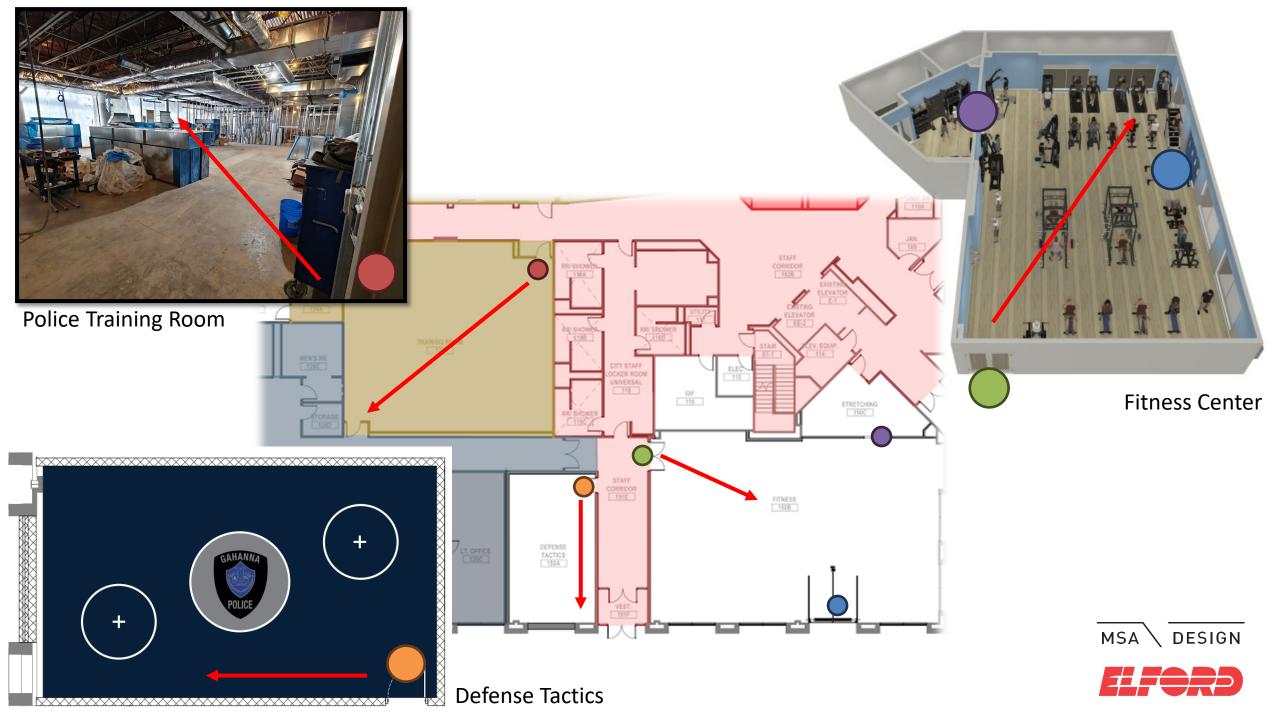

## **Considerations**

- Public Safety Considerations
- Staff Monitoring
- Member Conversations
- Comparable Facilities
- Cost
- Aesthetics

#### **Alternatives**

Natural Landscape Canopy

## **Rough Order of Magnitude**

• \$300k - \$350k

Training Facility and Storm Shelter

Internal Police Staircase