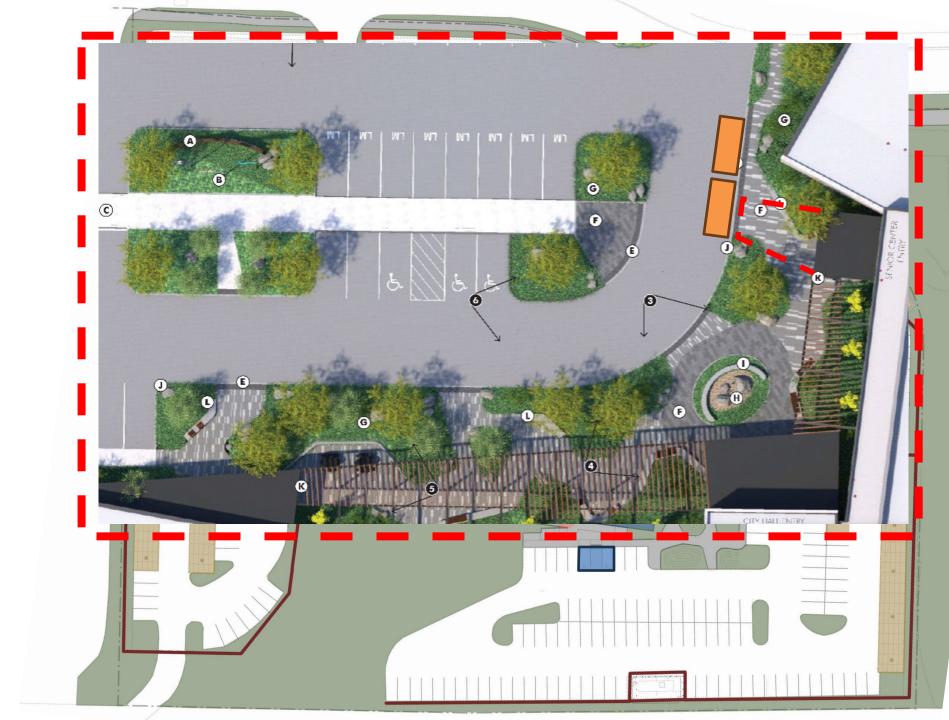

## **Considerations**

- Public Safety Considerations
- Staff Monitoring
- Member Conversations
- Comparable Facilities
- Cost
- Aesthetics

#### **Alternatives**

Natural Landscape Canopy

## **Rough Order of Magnitude**

• \$300k - \$350k