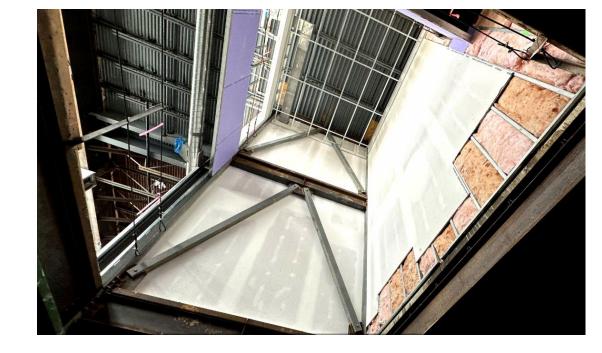

### **Exterior**

- Utility Site Work Completed
- Main Roof Top Units (HVAC) Set
- Rough Site Grading Underway

#### Interior

- Drywall Finishing 2<sup>nd</sup> & 3<sup>rd</sup> Floor
- Technology CAT Cabling 2<sup>nd</sup> & 3<sup>rd</sup> Floor
- Shaft Wall Reconstruction Complete
- Holding Facility Masonry Ongoing
- In-wall & Overhead Rough in 1<sup>st</sup> Floor