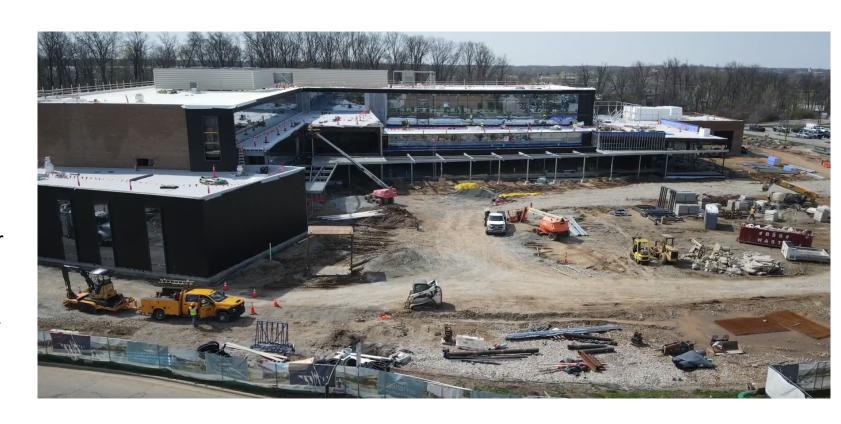

### **Exterior**

- Utility Site Work Completed
- Main Roof Top Units (HVAC) Set
- Rough Site Grading Underway

#### Interior

- Drywall Finishing 2<sup>nd</sup> & 3<sup>rd</sup> Floor
- Technology CAT Cabling 2<sup>nd</sup> & 3<sup>rd</sup> Floor
- Shaft Wall Reconstruction Complete
- Holding Facility Masonry Ongoing
- In-wall & Overhead Rough in 1<sup>st</sup> Floor

#### Schedule

- 61% Complete Based on Time
- 24 Weather Days

#### **Exterior**

- Utility Site Work Completed
- Main Roof Top Units (HVAC) Set
- Rough Site Grading Underway