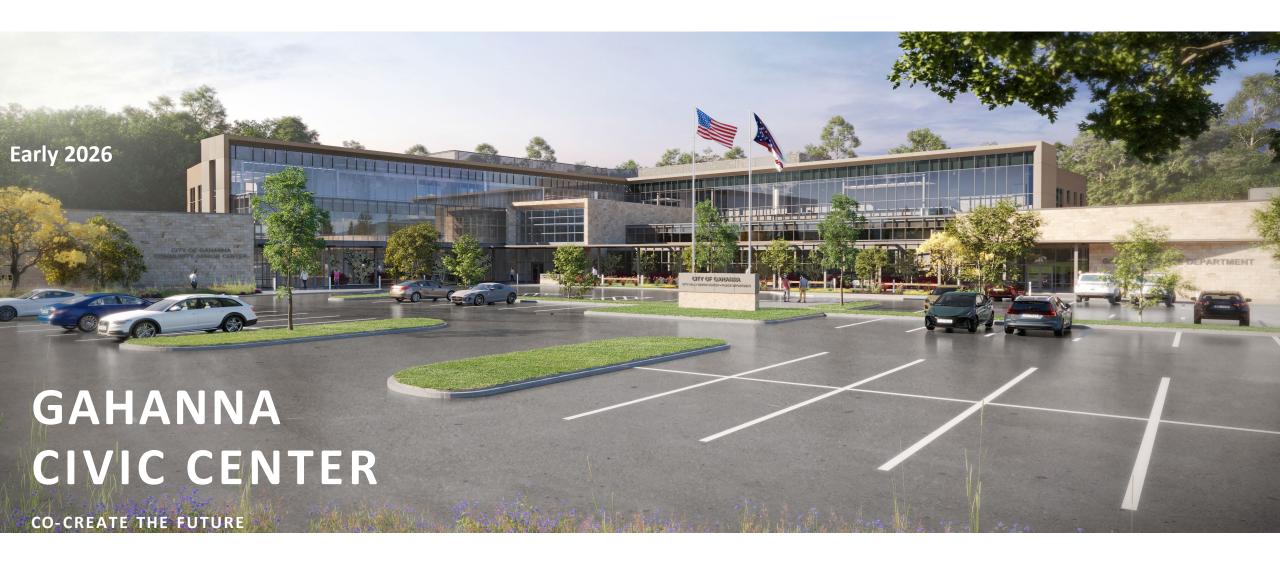

| 73,615,038 |                                         |

MSA DESIGN



## **Considerations**

- Public Safety Considerations
- Staff Monitoring
- Member Conversations
- Comparable Facilities
- Cost
- Aesthetics

#### **Alternatives**

Natural Landscape Canopy

## **Rough Order of Magnitude**

• \$300k - \$350k







# PROJECT OBJECTIVES

- 1. INVITING & APPROACHABLE
- 2. CREATE A CLEAR CIVIC PRESENCE
- 3. COMMUNITY & SERVICE FOCUSED
- 4. EFFICIENT IN PLANNING
- 5. ALLOW FOR FUTURE EXPANSION
- 6. SAFE & SECURE
- 7. MEETS ADDITION / RENOVATION SQ FT GOALS
- 8. MEETS PROGRAM GOALS
- 9. BUILDING RE-BRANDING / UNIQUE IDENTITY
- 10. DAYLIGHTING / QUALITY OF INTERIOR SPACES





















Training Facility and Storm Shelter













Internal Police Staircase