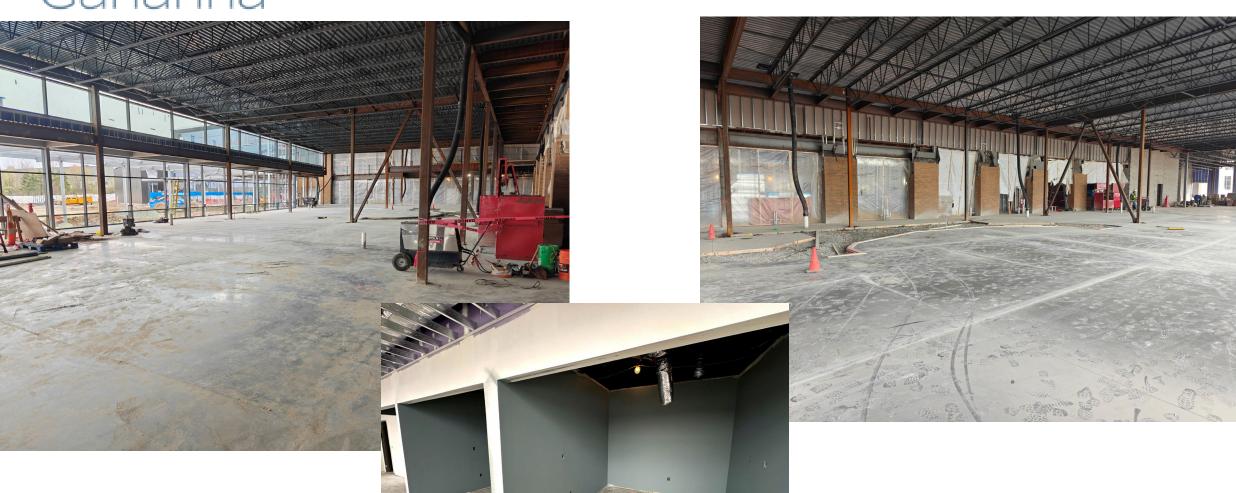

### **Exterior**

- Utility Site Work Completed
- Main Roof Top Units (HVAC) Set
- Rough Site Grading Underway

#### Interior

- Drywall Finishing 2<sup>nd</sup> & 3<sup>rd</sup> Floor
- Technology CAT Cabling 2<sup>nd</sup> & 3<sup>rd</sup> Floor
- Shaft Wall Reconstruction Complete
- Holding Facility Masonry Ongoing
- In-wall & Overhead Rough in 1<sup>st</sup> Floor

#### **Exterior**

- Utility Site Work Completed
- Main Roof Top Units (HVAC) Set
- Rough Site Grading Underway