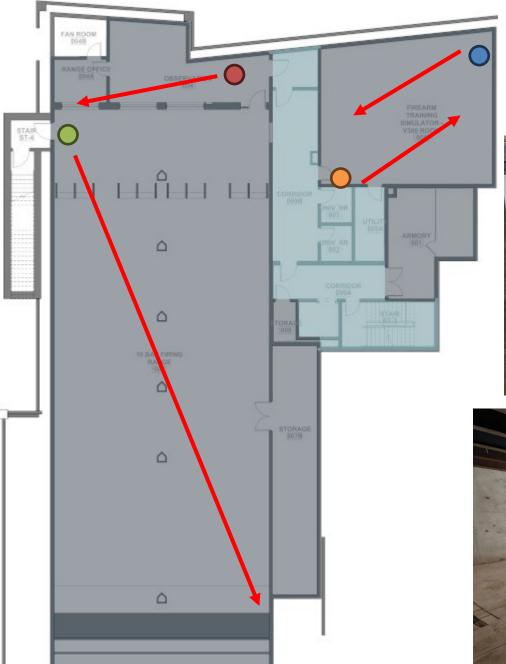

|
|                                                                  | 73,615,038 |                                         |

MSA DESIGN



## **Considerations**

- Public Safety Considerations
- Staff Monitoring
- Member Conversations
- Comparable Facilities
- Cost
- Aesthetics

#### **Alternatives**

Natural Landscape Canopy

## **Rough Order of Magnitude**

• \$300k - \$350k







# PROJECT OBJECTIVES

- 1. INVITING & APPROACHABLE
- 2. CREATE A CLEAR CIVIC PRESENCE
- 3. COMMUNITY & SERVICE FOCUSED
- 4. EFFICIENT IN PLANNING
- 5. ALLOW FOR FUTURE EXPANSION
- 6. SAFE & SECURE
- 7. MEETS ADDITION / RENOVATION SQ FT GOALS
- 8. MEETS PROGRAM GOALS
- 9. BUILDING RE-BRANDING / UNIQUE IDENTITY
- 10. DAYLIGHTING / QUALITY OF INTERIOR SPACES





















Training Facility and Storm Shelter













Internal Police Staircase