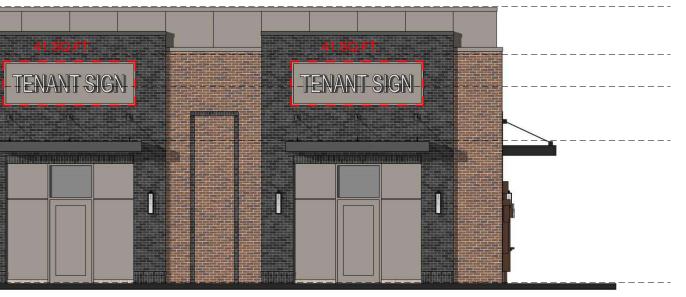

3. TENANT SIGNAGE SHALL BE SUBMITTED FOR REVIEW, APPROVAL, AND PERMIT ON A TENANT-BY-TENANT BASIS. THE DESIGN OF ALL SIGNAGE SHALL CONFORM TO THE REQUIREMENTS OF THE APPROVED MASTER SIGN PLAN AND CITY OF GAHANNA ZONING CODE. THESE ELEVATIONS SHOW THE GENERALLY INTENDED LOCATIONS FOR WALL-MOUNTED SIGNAGE TO COMPLIMENT BUILDING ARCHITECTURE. HOWEVER, THE LOCATIONS DEPICTED HEREIN SHALL NOT LIMIT THE ABILITY OF LANDLORD OR TENANTS TO INSTALL ADDITIONAL SIGNAGE, TO THE EXTENT ALLOWED BY CODE.