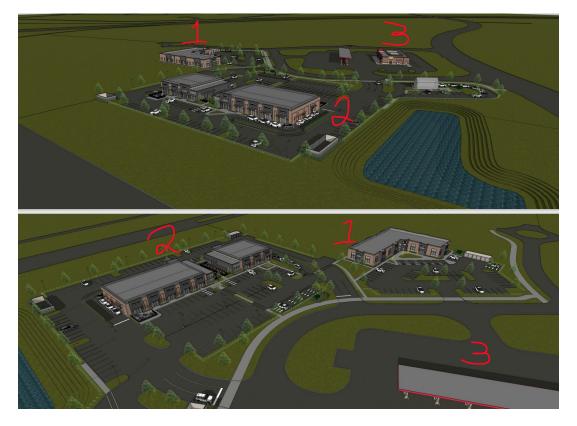

## DEVELOPMENT PLAN APPLICATION SUMMARY

File Number Property Address

Parcel ID Zoning District Project/Business Name Applicant Description of the Request DP-25-4 0000 Tech Center/Hamilton Gahanna, ohio 43230 025-014183-00 GC - General Commercial The Crescent Retail Carter Bean carter@beanarchitects.com 614-595-2285 Two mixed-use, one-story retail / restaurant buildings and associated site improvements.