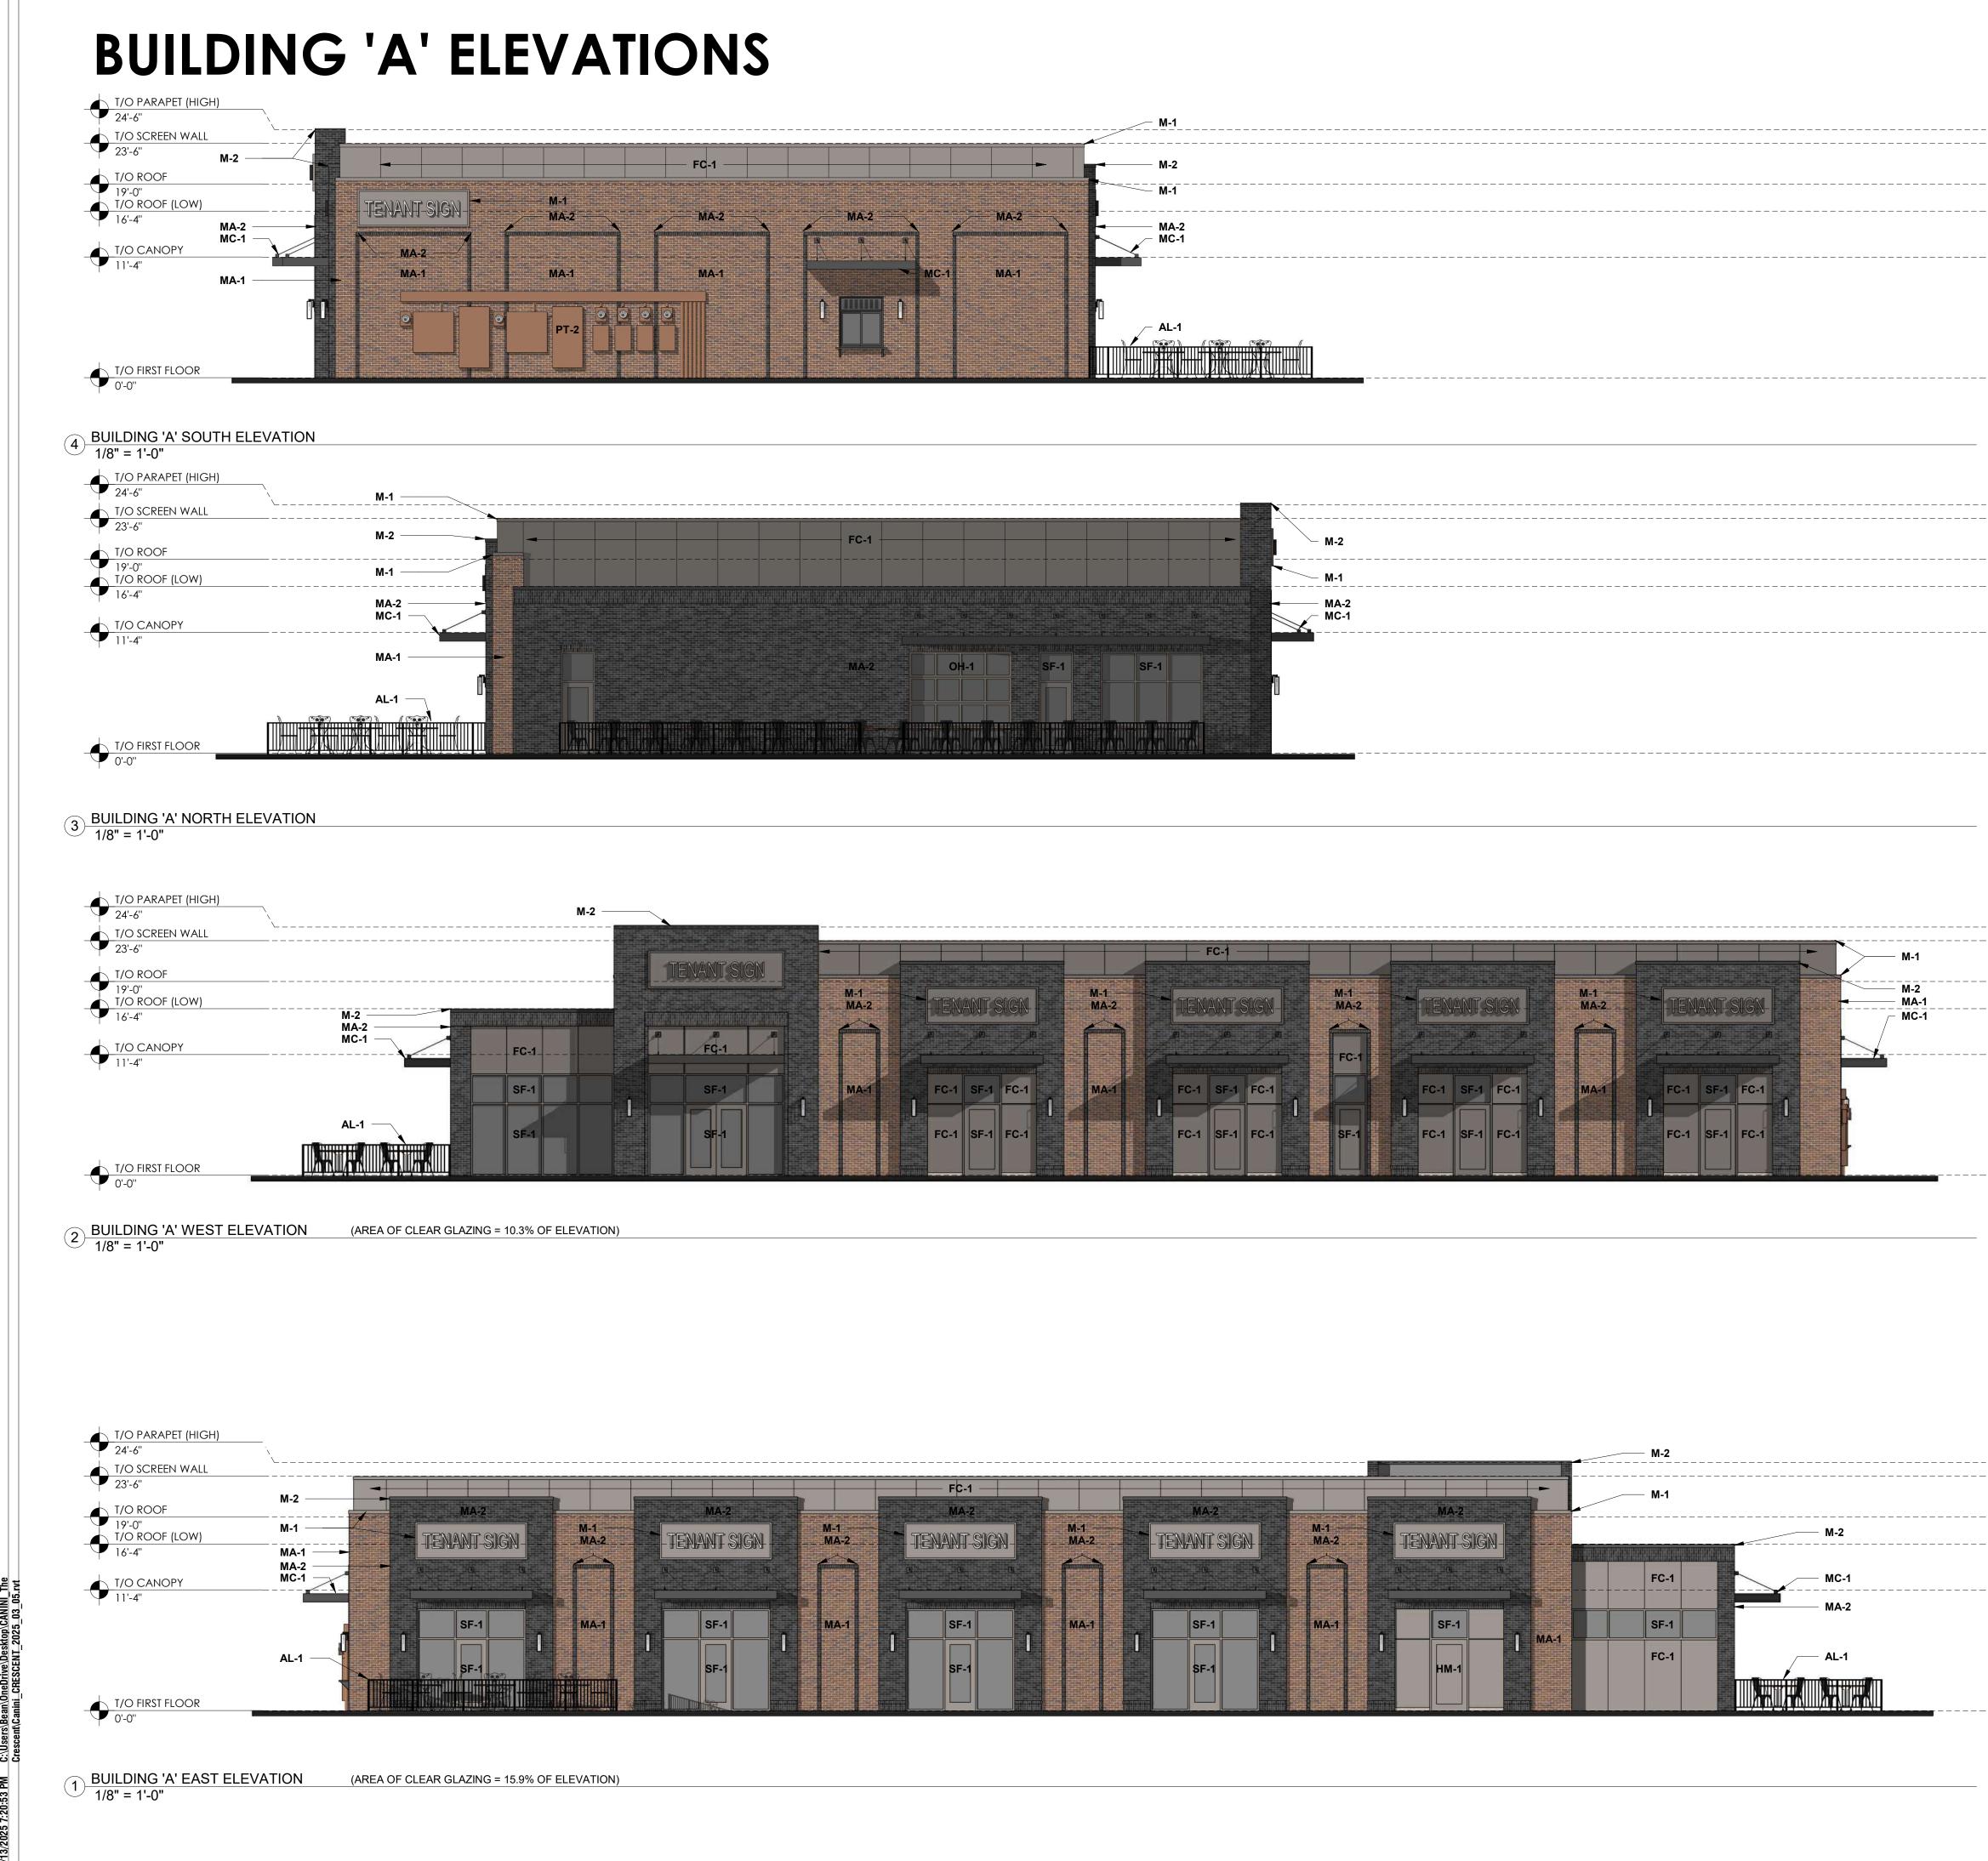

## EXTERIOR FINISH KEY

| MARK | TYPE                                     | NOTES                                                                                                                                       |
|------|------------------------------------------|---------------------------------------------------------------------------------------------------------------------------------------------|
| AL-1 | ALUMINUM METAL PATIO<br>RAILING          | 3'-0" TALL PREFINISHED ALUMINUM FENCING BY TENANT<br>IF DESIRED (DEVELOPMENT STANDARD TO BE BLACK)                                          |
| HM-1 | HOLLOW METAL DOOR AND FRAME              | PTD - PT-1                                                                                                                                  |
| FC-1 | FIBER CEMENT - PANEL AND TRIM            | PTD - PT-1                                                                                                                                  |
| MA-1 | MASONRY                                  | BOWERSTON BRICK<br>COLOR: 'SANTA FE' WIRE CUT<br>MORTAR COLOR: SPEC MIX SM670 BURGUNDY                                                      |
| MA-2 | MASONRY                                  | BOWERSTON BRICK<br>COLOR: 'CHARCOAL GRAY'<br>MORTAR COLOR: SPEC MIX SM800 BLACK                                                             |
| M-1  | METAL SIGNAGE PANEL /<br>COPING          | DMI - PREFINISHED - 'SLATE GREY'                                                                                                            |
| M-2  | METAL COPING                             | DMI - PREFINISHED - 'MATTE BLACK'                                                                                                           |
| MC-1 | METAL CANOPY                             | COLUMBUS AWNING<br>10" TALL PREFINISHED ALUM. W/ HANGER ROD SUPPORTS<br>COLOR: 'MATTE BLACK'                                                |
| SF-1 | ALUMINUM STOREFRONT<br>GLAZING AND FRAME | KAWNEER TRIFAB VG 451-T SERIES (OR ACCEPTABLE<br>ALTERNATE) 2" x 4 1/2" FOR 1" INSULATED GLAZING<br>COLOR: 'SLATE GRAY' / LINETEC LT604 70% |
| PT-1 | PAINT                                    | SHERWIN WILLIAMS<br>SW 7019 'GAUNTLET GRAY'                                                                                                 |
| PT-2 | PAINT                                    | Sherwin Williams<br>SW 2858 'Fairfax Brown'                                                                                                 |

3. TENANT SIGNAGE SHALL BE SUBMITTED FOR REVIEW, APPROVAL, AND PERMIT ON A TENANT-BY-TENANT BASIS. THE DESIGN OF ALL SIGNAGE SHALL CONFORM TO THE REQUIREMENTS OF THE APPROVED MASTER SIGN PLAN AND CITY OF GAHANNA ZONING CODE. THESE ELEVATIONS SHOW THE GENERALLY INTENDED LOCATIONS FOR WALL-MOUNTED SIGNAGE TO COMPLIMENT BUILDING ARCHITECTURE. HOWEVER, THE LOCATIONS DEPICTED HEREIN SHALL NOT LIMIT THE ABILITY OF LANDLORD OR TENANTS TO INSTALL ADDITIONAL SIGNAGE, TO THE EXTENT ALLOWED BY CODE.

4. MECHANICAL ROOF WELLS HAVE BEEN DESIGNED WITH SUFFICIENT DEPTH TO FULLY SCREEN VIEW OF EQUIPMENT, FROM GRADE, IN ALL DIRECTIONS.

5. PATIO RAILING HAS BEEN CONCEPTUALLY SHOWN FOR POTENTIAL, FUTURE INSTALLATION BY TENANT, IF DESIRED. DETAIL OF ACTUAL RAILING WILL BE TETERMINED BY TENANT, HOWEVER, COLOR MUST BE BLACK