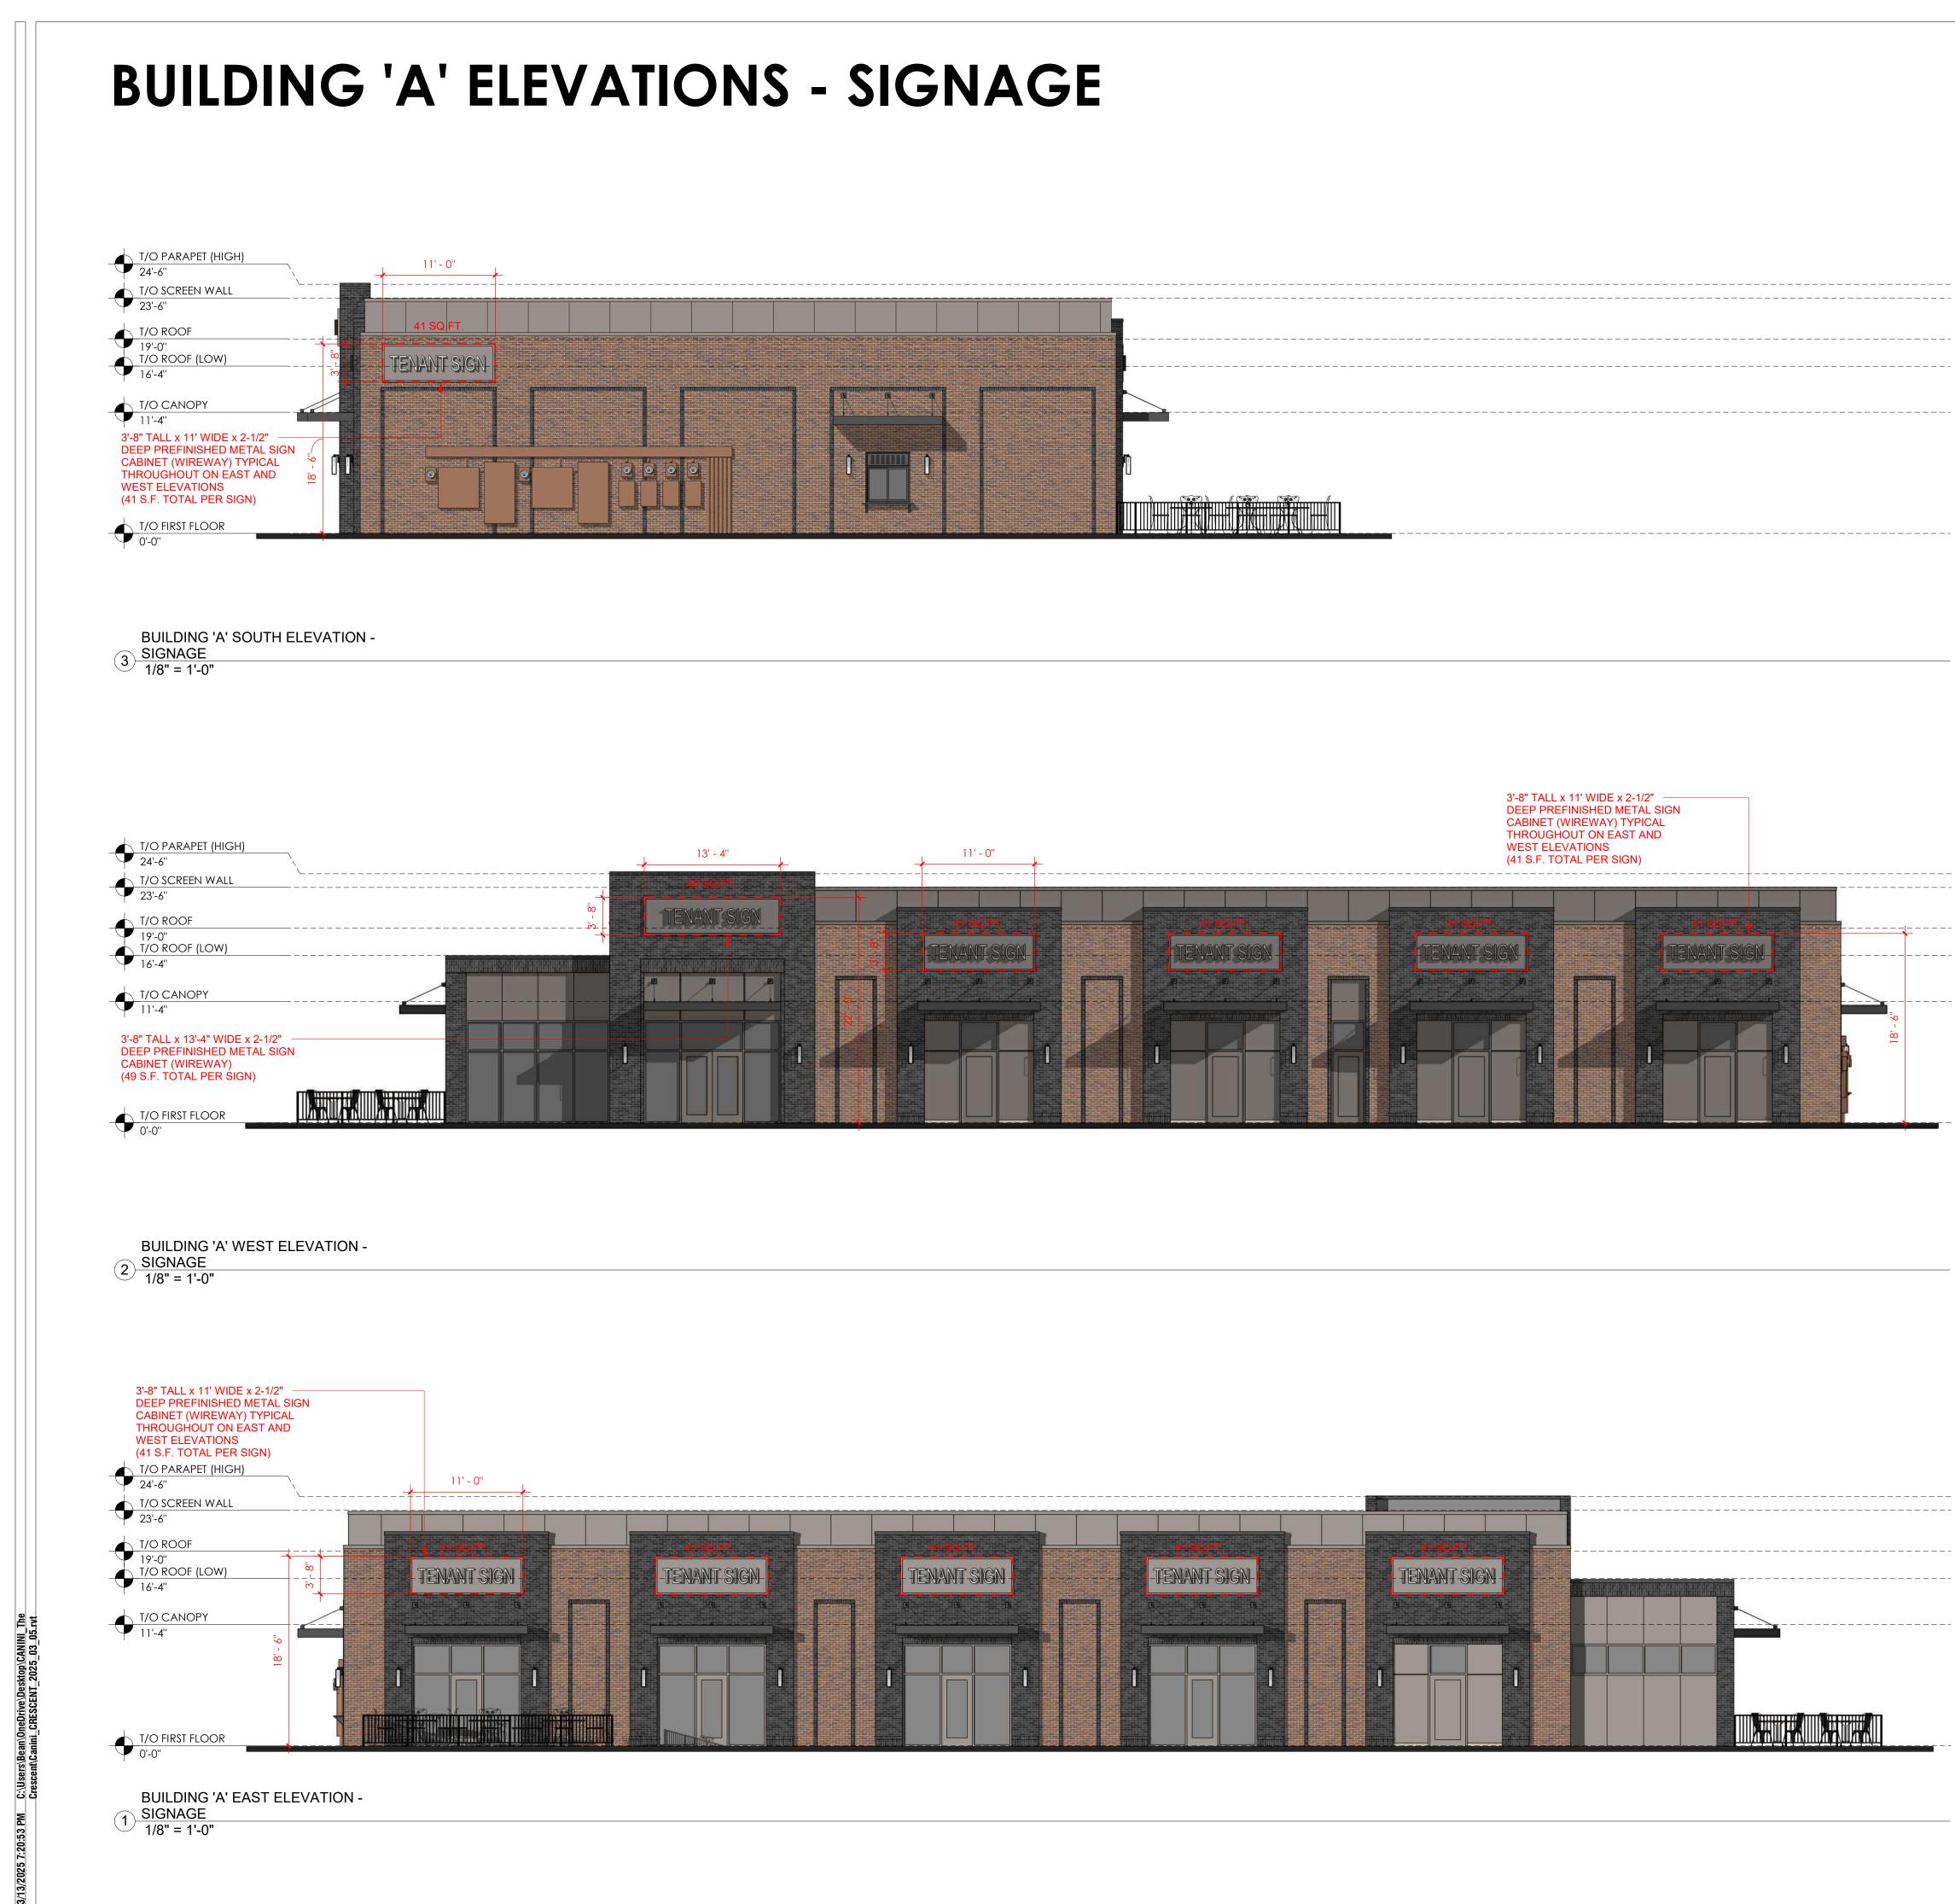

3. TENANT SIGNAGE SHALL BE SUBMITTED FOR REVIEW, APPROVAL, AND PERMIT ON A TENANT-BY-TENANT BASIS. THE DESIGN OF ALL SIGNAGE SHALL CONFORM TO THE REQUIREMENTS OF THE APPROVED MASTER SIGN PLAN AND CITY OF GAHANNA ZONING CODE. THESE ELEVATIONS SHOW THE GENERALLY INTENDED LOCATIONS FOR WALL-MOUNTED SIGNAGE TO COMPLIMENT BUILDING ARCHITECTURE. HOWEVER, THE LOCATIONS DEPICTED HEREIN SHALL NOT LIMIT THE ABILITY OF LANDLORD OR TENANTS TO INSTALL ADDITIONAL SIGNAGE, TO THE EXTENT ALLOWED BY CODE.