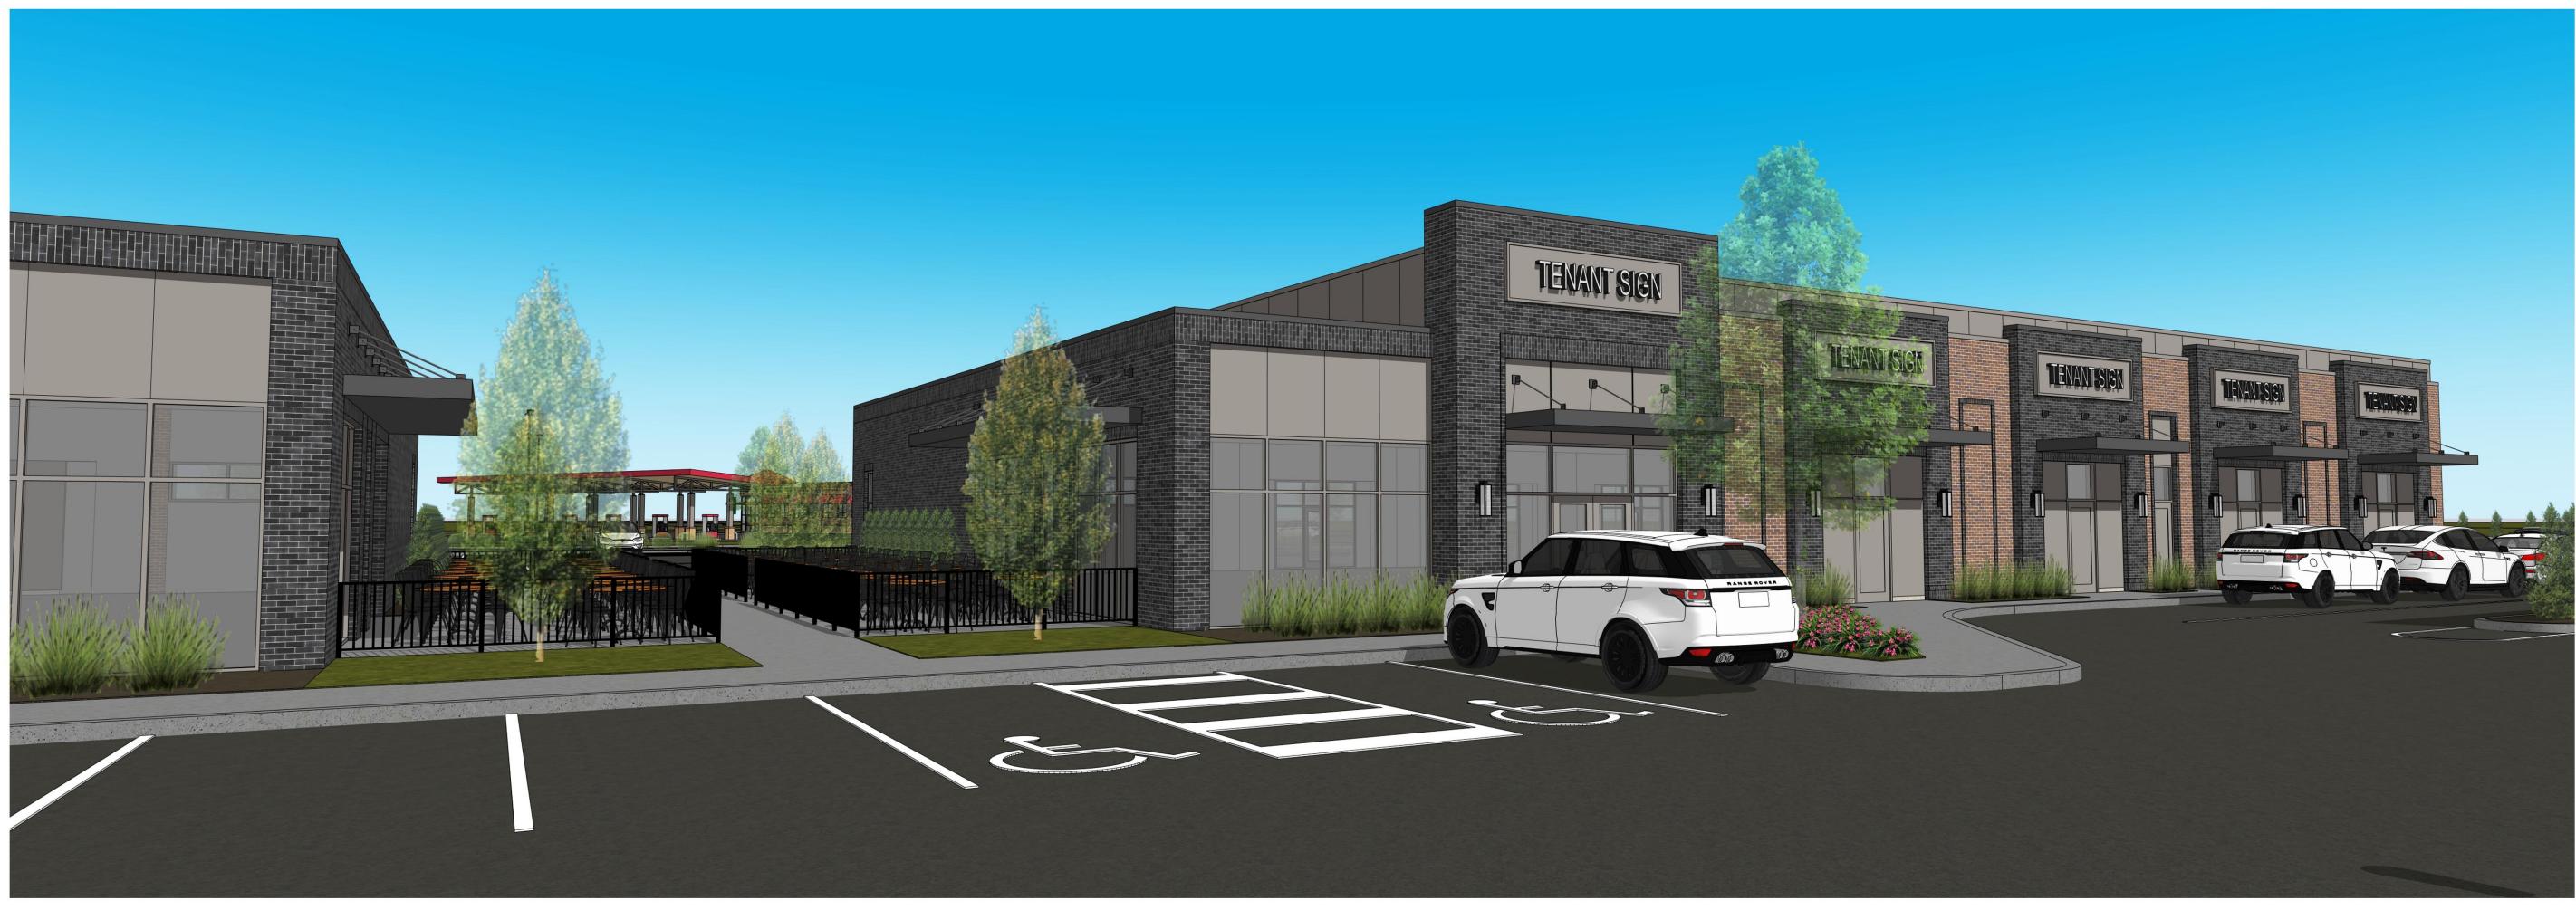

## EXTERIOR FINISH KEY

| MARK | TYPE                                     | NOTES                                                                                                                                       |
|------|------------------------------------------|---------------------------------------------------------------------------------------------------------------------------------------------|
| AL-1 | ALUMINUM METAL PATIO<br>RAILING          | 3'-0" TALL PREFINISHED ALUMINUM FENCING BY TENANT<br>IF DESIRED (DEVELOPMENT STANDARD TO BE BLACK)                                          |
| HM-1 | HOLLOW METAL DOOR AND FRAME              | PTD - PT-1                                                                                                                                  |
| FC-1 | FIBER CEMENT - PANEL AND TRIM            | PTD - PT-1                                                                                                                                  |
| MA-1 | MASONRY                                  | BOWERSTON BRICK<br>COLOR: 'SANTA FE' WIRE CUT<br>MORTAR COLOR: SPEC MIX SM670 BURGUNDY                                                      |
| MA-2 | MASONRY                                  | BOWERSTON BRICK<br>COLOR: 'CHARCOAL GRAY'<br>MORTAR COLOR: SPEC MIX SM800 BLACK                                                             |
| M-1  | METAL SIGNAGE PANEL /<br>COPING          | DMI - PREFINISHED - 'SLATE GREY'                                                                                                            |
| M-2  | METAL COPING                             | DMI - PREFINISHED - 'MATTE BLACK'                                                                                                           |
| MC-1 | METAL CANOPY                             | COLUMBUS AWNING<br>10" TALL PREFINISHED ALUM. W/ HANGER ROD SUPPORTS<br>COLOR: 'MATTE BLACK'                                                |
| SF-1 | ALUMINUM STOREFRONT<br>GLAZING AND FRAME | KAWNEER TRIFAB VG 451-T SERIES (OR ACCEPTABLE<br>ALTERNATE) 2" x 4 1/2" FOR 1" INSULATED GLAZING<br>COLOR: 'SLATE GRAY' / LINETEC LT604 70% |
| PT-1 | PAINT                                    | SHERWIN WILLIAMS<br>SW 7019 'GAUNTLET GRAY'                                                                                                 |
| PT-2 | PAINT                                    | Sherwin Williams<br>SW 2858 'Fairfax Brown'                                                                                                 |

3. TENANT SIGNAGE SHALL BE SUBMITTED FOR REVIEW, APPROVAL, AND PERMIT ON A TENANT-BY-TENANT BASIS. THE DESIGN OF ALL SIGNAGE SHALL CONFORM TO THE REQUIREMENTS OF THE APPROVED MASTER SIGN PLAN AND CITY OF GAHANNA ZONING CODE. THESE ELEVATIONS SHOW THE GENERALLY INTENDED LOCATIONS FOR WALL-MOUNTED SIGNAGE TO COMPLIMENT BUILDING ARCHITECTURE. HOWEVER, THE LOCATIONS DEPICTED HEREIN SHALL NOT LIMIT THE ABILITY OF LANDLORD OR TENANTS TO INSTALL ADDITIONAL SIGNAGE, TO THE EXTENT ALLOWED BY CODE.