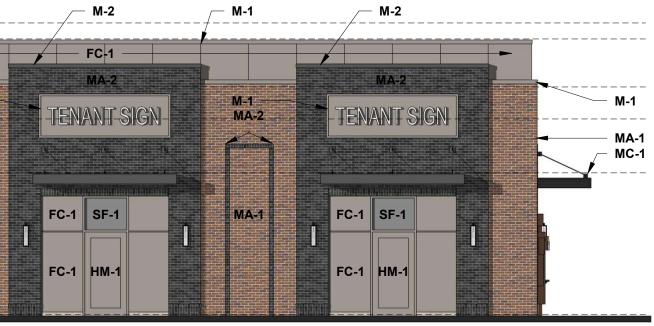

## EXTERIOR FINISH KEY

| MARK | TYPE                                     | NOTES                                                                                                                                       |
|------|------------------------------------------|---------------------------------------------------------------------------------------------------------------------------------------------|
| AL-1 | ALUMINUM METAL PATIO<br>RAILING          | 3'-0" TALL PREFINISHED ALUMINUM FENCING BY TENANT<br>IF DESIRED (DEVELOPMENT STANDARD TO BE BLACK)                                          |
| HM-1 | HOLLOW METAL DOOR AND FRAME              | PTD - PT-1                                                                                                                                  |
| FC-1 | FIBER CEMENT - PANEL AND TRIM            | PTD - PT-1                                                                                                                                  |
| MA-1 | MASONRY                                  | BOWERSTON BRICK<br>COLOR: 'SANTA FE' WIRE CUT<br>MORTAR COLOR: SPEC MIX SM670 BURGUNDY                                                      |
| MA-2 | MASONRY                                  | BOWERSTON BRICK<br>COLOR: 'CHARCOAL GRAY'<br>MORTAR COLOR: SPEC MIX SM800 BLACK                                                             |
| M-1  | METAL SIGNAGE PANEL /<br>COPING          | DMI - PREFINISHED - 'SLATE GREY'                                                                                                            |
| M-2  | METAL COPING                             | DMI - PREFINISHED - 'MATTE BLACK'                                                                                                           |
| MC-1 | METAL CANOPY                             | COLUMBUS AWNING<br>10" TALL PREFINISHED ALUM. W/ HANGER ROD SUPPORTS<br>COLOR: 'MATTE BLACK'                                                |
| SF-1 | ALUMINUM STOREFRONT<br>GLAZING AND FRAME | KAWNEER TRIFAB VG 451-T SERIES (OR ACCEPTABLE<br>ALTERNATE) 2" x 4 1/2" FOR 1" INSULATED GLAZING<br>COLOR: 'SLATE GRAY' / LINETEC LT604 70% |
| PT-1 | PAINT                                    | SHERWIN WILLIAMS<br>SW 7019 'GAUNTLET GRAY'                                                                                                 |
| PT-2 | PAINT                                    | Sherwin Williams<br>SW 2858 'Fairfax Brown'                                                                                                 |

3. TENANT SIGNAGE SHALL BE SUBMITTED FOR REVIEW, APPROVAL, AND PERMIT ON A TENANT-BY-TENANT BASIS. THE DESIGN OF ALL SIGNAGE SHALL CONFORM TO THE REQUIREMENTS OF THE APPROVED MASTER SIGN PLAN AND CITY OF GAHANNA ZONING CODE. THESE ELEVATIONS SHOW THE GENERALLY INTENDED LOCATIONS FOR WALL-MOUNTED SIGNAGE TO COMPLIMENT BUILDING ARCHITECTURE. HOWEVER, THE LOCATIONS DEPICTED HEREIN SHALL NOT LIMIT THE ABILITY OF LANDLORD OR TENANTS TO INSTALL ADDITIONAL SIGNAGE, TO THE EXTENT ALLOWED BY CODE.