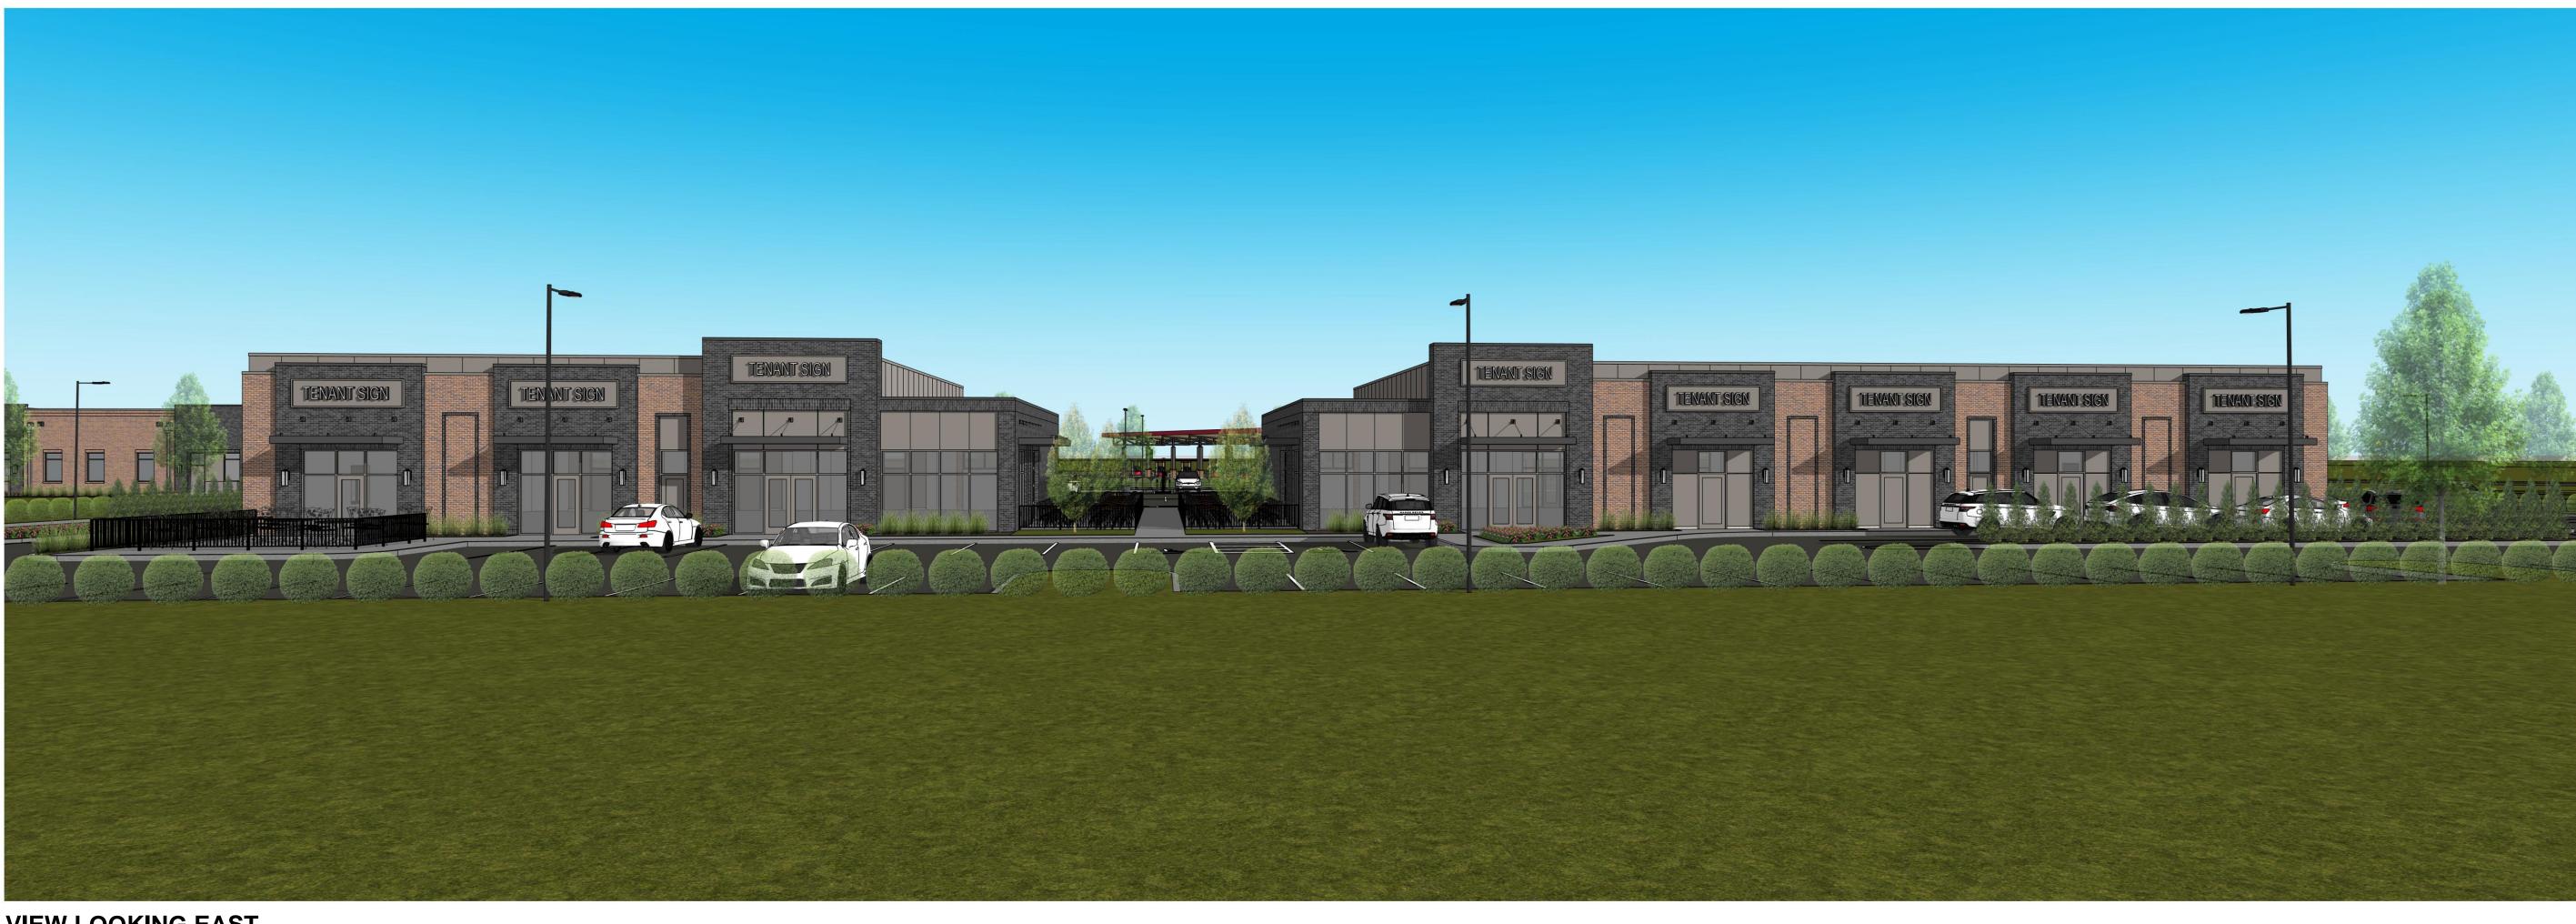

## EXTERIOR FINISH KEY

| MARK | TYPE                                     | NOTES                                                                                                                                       |
|------|------------------------------------------|---------------------------------------------------------------------------------------------------------------------------------------------|
| AL-1 | ALUMINUM METAL PATIO<br>RAILING          | 3'-0" TALL PREFINISHED ALUMINUM FENCING BY TENANT<br>IF DESIRED (DEVELOPMENT STANDARD TO BE BLACK)                                          |
| HM-1 | HOLLOW METAL DOOR AND FRAME              | PTD - PT-1                                                                                                                                  |
| FC-1 | FIBER CEMENT - PANEL AND TRIM            | PTD - PT-1                                                                                                                                  |
| MA-1 | MASONRY                                  | BOWERSTON BRICK<br>COLOR: 'SANTA FE' WIRE CUT<br>MORTAR COLOR: SPEC MIX SM670 BURGUNDY                                                      |
| MA-2 | MASONRY                                  | BOWERSTON BRICK<br>COLOR: 'CHARCOAL GRAY'<br>MORTAR COLOR: SPEC MIX SM800 BLACK                                                             |
| M-1  | METAL SIGNAGE PANEL /<br>COPING          | DMI - PREFINISHED - 'SLATE GREY'                                                                                                            |
| M-2  | METAL COPING                             | DMI - PREFINISHED - 'MATTE BLACK'                                                                                                           |
| MC-1 | METAL CANOPY                             | COLUMBUS AWNING<br>10" TALL PREFINISHED ALUM. W/ HANGER ROD SUPPORTS<br>COLOR: 'MATTE BLACK'                                                |
| SF-1 | ALUMINUM STOREFRONT<br>GLAZING AND FRAME | KAWNEER TRIFAB VG 451-T SERIES (OR ACCEPTABLE<br>ALTERNATE) 2" x 4 1/2" FOR 1" INSULATED GLAZING<br>COLOR: 'SLATE GRAY' / LINETEC LT604 70% |
| PT-1 | PAINT                                    | SHERWIN WILLIAMS<br>SW 7019 'GAUNTLET GRAY'                                                                                                 |
| PT-2 | PAINT                                    | Sherwin Williams<br>SW 2858 'Fairfax Brown'                                                                                                 |

3. TENANT SIGNAGE SHALL BE SUBMITTED FOR REVIEW, APPROVAL, AND PERMIT ON A TENANT-BY-TENANT BASIS. THE DESIGN OF ALL SIGNAGE SHALL CONFORM TO THE REQUIREMENTS OF THE APPROVED MASTER SIGN PLAN AND CITY OF GAHANNA ZONING CODE. THESE ELEVATIONS SHOW THE GENERALLY INTENDED LOCATIONS FOR WALL-MOUNTED SIGNAGE TO COMPLIMENT BUILDING ARCHITECTURE. HOWEVER, THE LOCATIONS DEPICTED HEREIN SHALL NOT LIMIT THE ABILITY OF LANDLORD OR TENANTS TO INSTALL ADDITIONAL SIGNAGE, TO THE EXTENT ALLOWED BY CODE.