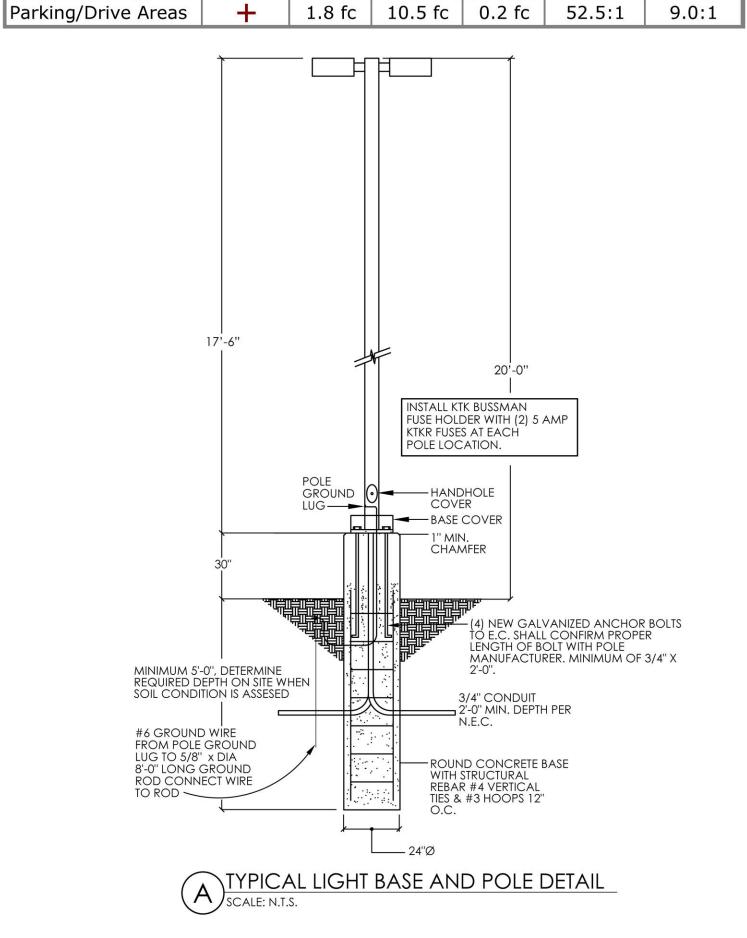

|
|                   |       |         | 2    | SIGNIFY CANADA LTD | OPF-S-A04-740-T3M | OptiForm - Small, 40 LED's, 4000K CCT,<br>TYPE T3M OPTIC, 70CRI | 1          | 15171             | 0.95 | 181.36         | Max: 9147cd |
| Î                 | P3-2  |         | 3    | SIGNIFY CANADA LTD | OPF-S-A04-740-BLC | OptiForm - Small, 40 LED's, 4000K CCT,                          | 1          | 10663             | 0.95 | 90.68          | Max: 9147cd |
| •                 | P4    |         | 2003 |                    |                   | TYPE BLC OPTIC, 70CRI                                           |            | [][000000].200303 |      |                | æ           |



#### **Statistics** Description Min Max/Min Avg/Min Max Symbol Avg + Property Line 0.1 fc 0.9 fc 0.0 fc N/A



The Crescent Retail Site Lighting Calc

N/A

1 of 1

Designer Date 03/06/2025 **Scale** 

Not to Scale

Drawing No. Summary



#### PLANNING COMMISSION STAFF REPORT

### Project Summary – The Crescent Retail

| Meeting Date:         | June 11, 2025                                        |
|-----------------------|------------------------------------------------------|
| Location:             | Just north of Tech Center Dr and east of Hamilton Rd |
| Zoning:               | General Commercial (GC)                              |
| Application Type(s):  | Development Plan (DP), Variance (V)                  |
| Staff Representative: | Maddie Capka, Planner II                             |
| Recommendation:       | Staff recommends approval of both applications.      |

#### Location Map: