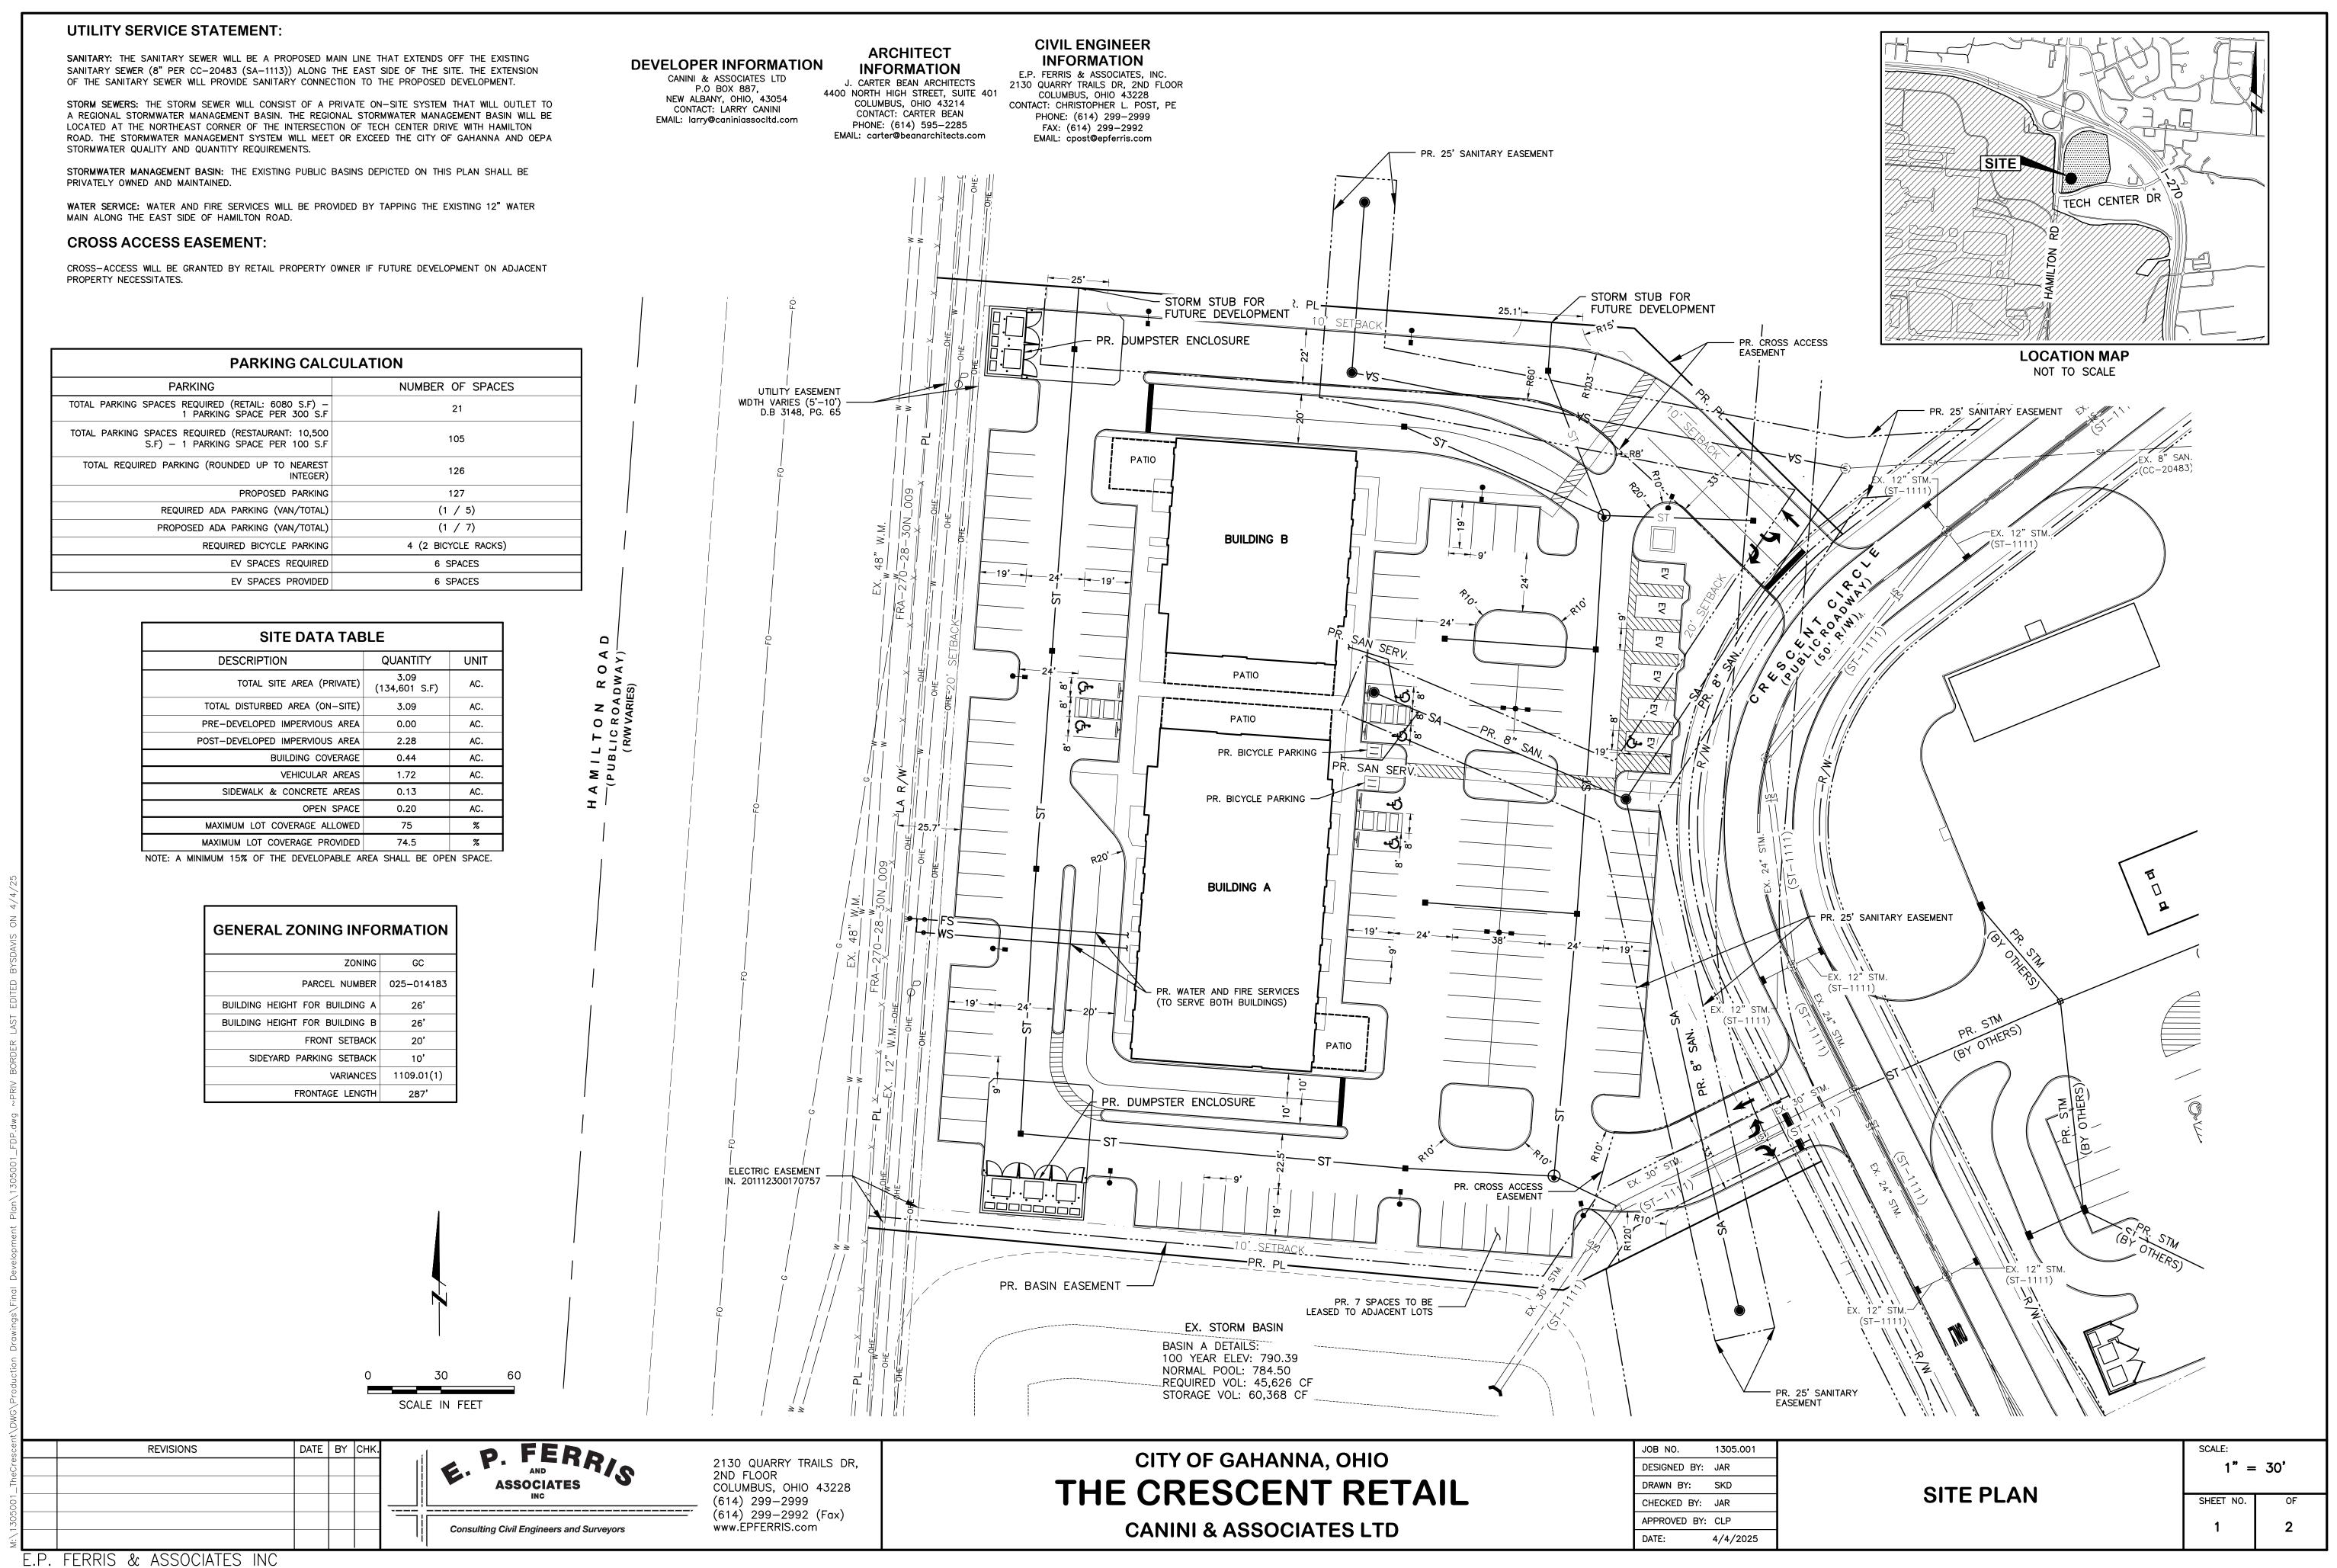

**Note:** Item refers to building material, awning, lighting, roofing, trim, or other similar building item.

| PARKING CALC                                                                            | CULATION            |
|-----------------------------------------------------------------------------------------|---------------------|
| PARKING                                                                                 | NUMBER OF SPACES    |
| TOTAL PARKING SPACES REQUIRED (RETAIL: 6080 S.F) –<br>1 PARKING SPACE PER 300 S.F       | 21                  |
| TOTAL PARKING SPACES REQUIRED (RESTAURANT: 10,500<br>S.F) – 1 PARKING SPACE PER 100 S.F | 105                 |
| TOTAL REQUIRED PARKING (ROUNDED UP TO NEAREST<br>INTEGER)                               | 126                 |
| PROPOSED PARKING                                                                        | 127                 |
| REQUIRED ADA PARKING (VAN/TOTAL)                                                        | (1 / 5)             |
| PROPOSED ADA PARKING (VAN/TOTAL)                                                        | (1 / 7)             |
| REQUIRED BICYCLE PARKING                                                                | 4 (2 BICYCLE RACKS) |
| EV SPACES REQUIRED                                                                      | 6 SPACES            |
| EV SPACES PROVIDED                                                                      | 6 SPACES            |

| SITE DATA TABLE                |                       |      |  |  |  |  |  |
|--------------------------------|-----------------------|------|--|--|--|--|--|
| DESCRIPTION                    | QUANTITY              | UNIT |  |  |  |  |  |
| TOTAL SITE AREA (PRIVATE)      | 3.09<br>(134,601 S.F) | AC.  |  |  |  |  |  |
| TOTAL DISTURBED AREA (ON-SITE) | 3.09                  | AC.  |  |  |  |  |  |
| PRE-DEVELOPED IMPERVIOUS AREA  | 0.00                  | AC.  |  |  |  |  |  |
| POST-DEVELOPED IMPERVIOUS AREA | 2.28                  | AC.  |  |  |  |  |  |
| BUILDING COVERAGE              | 0.44                  | AC.  |  |  |  |  |  |
| VEHICULAR AREAS                | 1.72                  | AC.  |  |  |  |  |  |
| SIDEWALK & CONCRETE AREAS      | 0.13                  | AC.  |  |  |  |  |  |
| OPEN SPACE                     | 0.20                  | AC.  |  |  |  |  |  |
| MAXIMUM LOT COVERAGE ALLOWED   | 75                    | %    |  |  |  |  |  |
| MAXIMUM LOT COVERAGE PROVIDED  | 74.5                  | %    |  |  |  |  |  |