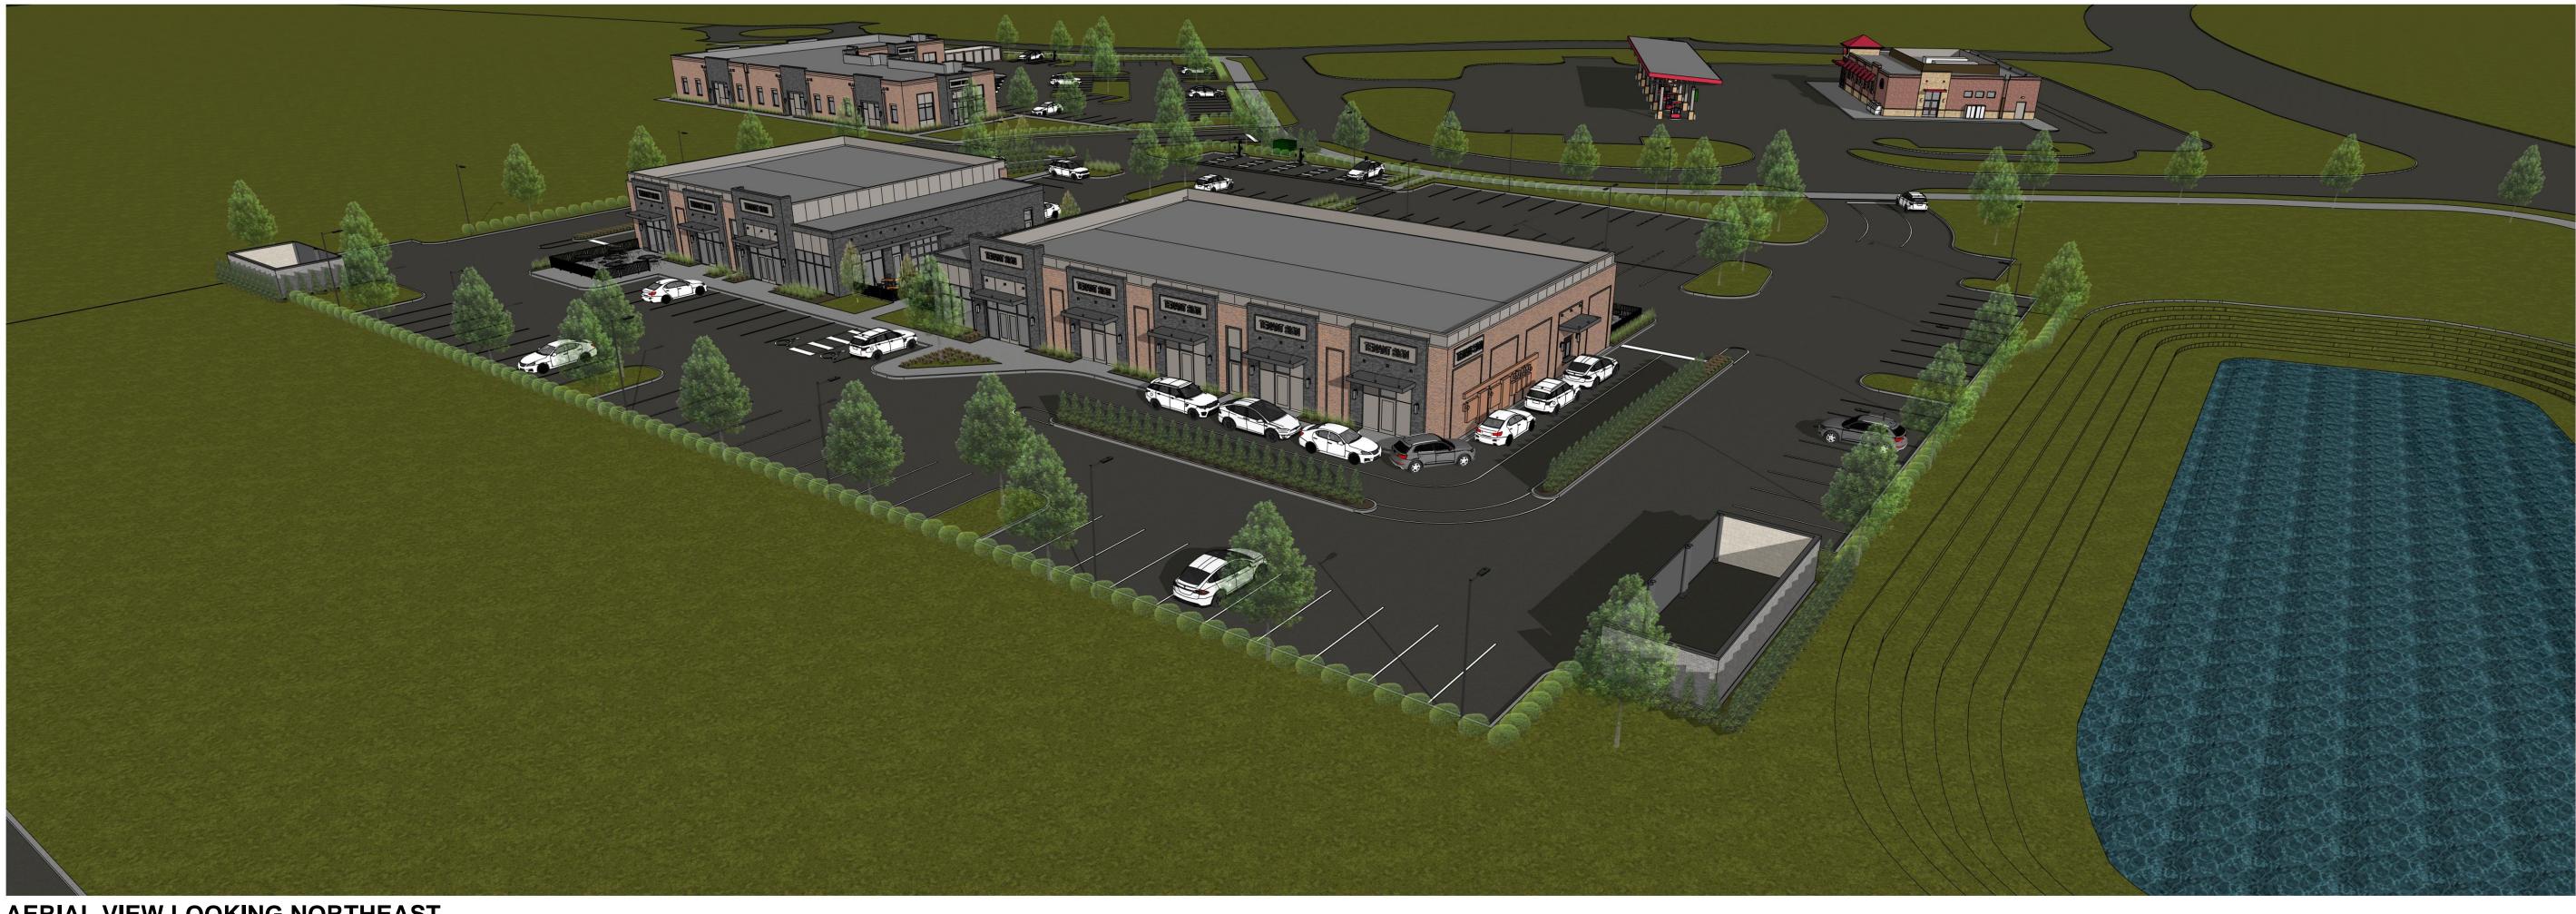

## DEVELOPMENT PLAN APPLICATION SUMMARY

File Number Property Address

Parcel ID Zoning District Project/Business Name Applicant Description of the Request DP-25-4 0000 Tech Center/Hamilton Gahanna, ohio 43230 025-014183-00 GC - General Commercial The Crescent Retail Carter Bean carter@beanarchitects.com 614-595-2285 Two mixed-use, one-story retail / restaurant buildings and associated site improvements.