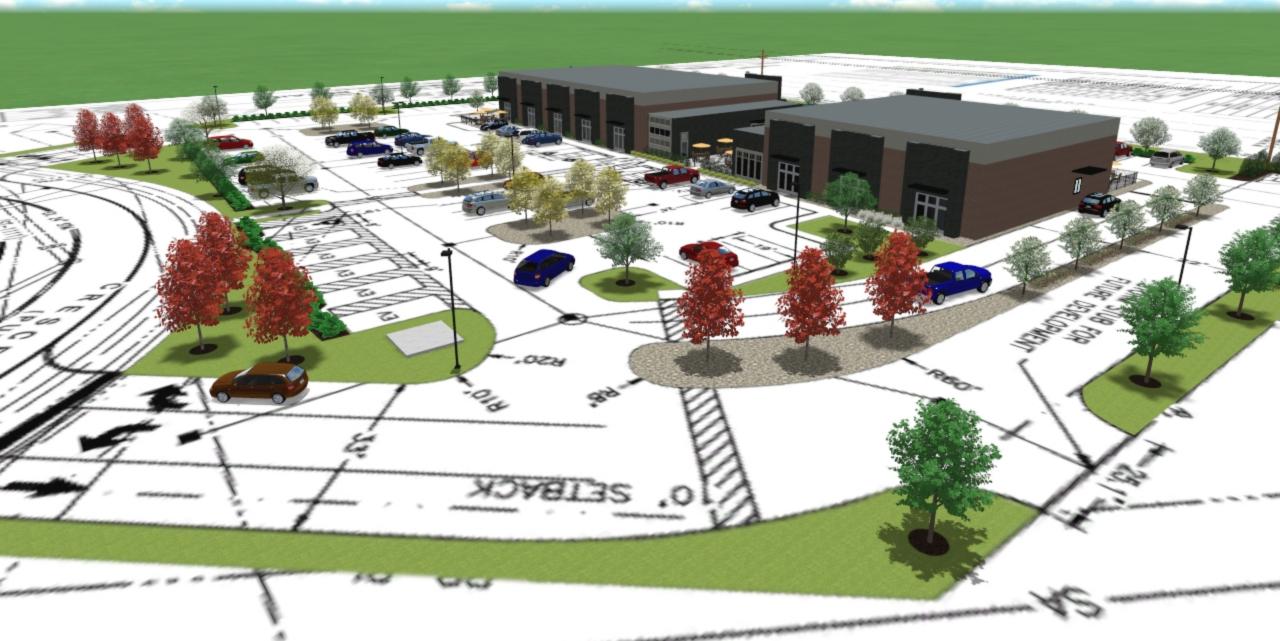

## DEVELOPMENT PLAN APPLICATION SUMMARY

File Number Property Address

Parcel ID Zoning District Project/Business Name Applicant Description of the Request DP-25-4 0000 Tech Center/Hamilton Gahanna, ohio 43230 025-014183-00 GC - General Commercial The Crescent Retail Carter Bean carter@beanarchitects.com 614-595-2285 Two mixed-use, one-story retail / restaurant buildings and associated site improvements.

| SITE DATA TABLE                |                       |      |  |  |  |  |  |
|--------------------------------|-----------------------|------|--|--|--|--|--|
| DESCRIPTION                    | QUANTITY              | UNIT |  |  |  |  |  |
| TOTAL SITE AREA (PRIVATE)      | 3.09<br>(134,601 S.F) | AC.  |  |  |  |  |  |
| TOTAL DISTURBED AREA (ON-SITE) | 3.09                  | AC.  |  |  |  |  |  |
| PRE-DEVELOPED IMPERVIOUS AREA  | 0.00                  | AC.  |  |  |  |  |  |
| POST-DEVELOPED IMPERVIOUS AREA | 2.28                  | AC.  |  |  |  |  |  |
| BUILDING COVERAGE              | 0.44                  | AC.  |  |  |  |  |  |
| VEHICULAR AREAS                | 1.72                  | AC.  |  |  |  |  |  |
| SIDEWALK & CONCRETE AREAS      | 0.13                  | AC.  |  |  |  |  |  |
| OPEN SPACE                     | 0.20                  | AC.  |  |  |  |  |  |
| MAXIMUM LOT COVERAGE ALLOWED   | 75                    | %    |  |  |  |  |  |
| MAXIMUM LOT COVERAGE PROVIDED  | 74.5                  | %    |  |  |  |  |  |