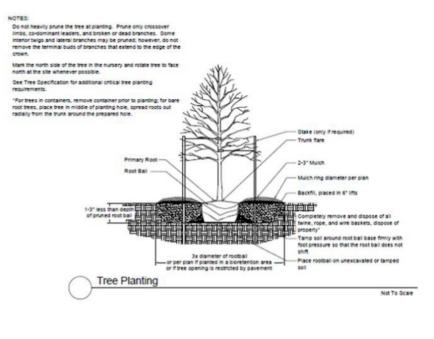

(SA-1113)) ALONG THE EAST SIDE OF THE SITE. THE EXTENSION OF THE SANITARY SEWER WILL PROVIDE SANITARY CONNECTION TO THE PROPOSED DEVELOPMENT.

STORM SEWERS: THE STORM SEWER WILL CONSIST OF A PRIVATE ON-SITE SYSTEM THAT WILL OUTLET TO A REGIONAL STORMWATER MANAGEMENT BASIN. THE REGIONAL STORMWATER MANAGEMENT BASIN WILL BE LOCATED AT THE NORTHEAST CORNER OF THE INTERSECTION OF TECH CENTER DRIVE WITH HAMILTON ROAD. THE STORMWATER MANAGEMENT SYSTEM WILL MEET OR EXCEED THE CITY OF GAHANNA AND OEPA STORMWATER QUALITY AND QUANTITY REQUIREMENTS.

STORMWATER MANAGEMENT BASIN: THE EXISTING PUBLIC BASINS DEPICTED ON THIS PLAN SHALL BE PRIVATELY OWNED AND MAINTAINED.

WATER SERVICE: WATER AND FIRE SERVICES WILL BE PROVIDED BY TAPPING THE EXISTING 12" WATER MAIN ALONG THE EAST SIDE OF HAMILTON ROAD.





SHRUB BAREROOT PLANTING

LANDSCAPE REQUIREMENTS

1. DIAMETERS OF PLANT MATERIALS AS DRAWN ARE REPRESENTATIVE OF PLANTS AT OR NEAR MATURITY RATHER THAN AT INITIAL PLANTING.

2. THE PLANT LIST IS INTENDED AS A GUIDE FOR THE LANDSCAPE CONTRACTOR. IN THE EVENT OF DISCREPANCY BETWEEN THE NUMBER OF PLANTS ON THE PLANT LIST AND ON THE DRAWING, THE GREATER NUMBER SHALL APPLY.

3. TREES AND SHRUBS SHALL BE NURSERY GROWN AND BE HEALTHY AND VIGOROUS PLANTS, FREE FROM DEFECTS, DECAY, DISFIGURING ROOTS, SUN SCALD, INJURIES, ABRASIONS OF THE BARK, PLANT DISEASES, INSECT PEST EGGS, BORERS AND ALL FORMS OF INFESTATIONS OF OBJECTIONABLE DISFIGUREMENTS. PLANTS SHALL BE IN ACCORDANCE WITH THE CURRENT "AMERICAN ASSOCIATION OF NURSERYMEN'S STANDARDS" AND CONFORM IN GENERAL TO REPRESENTATIVE SPECIES.

4. LA