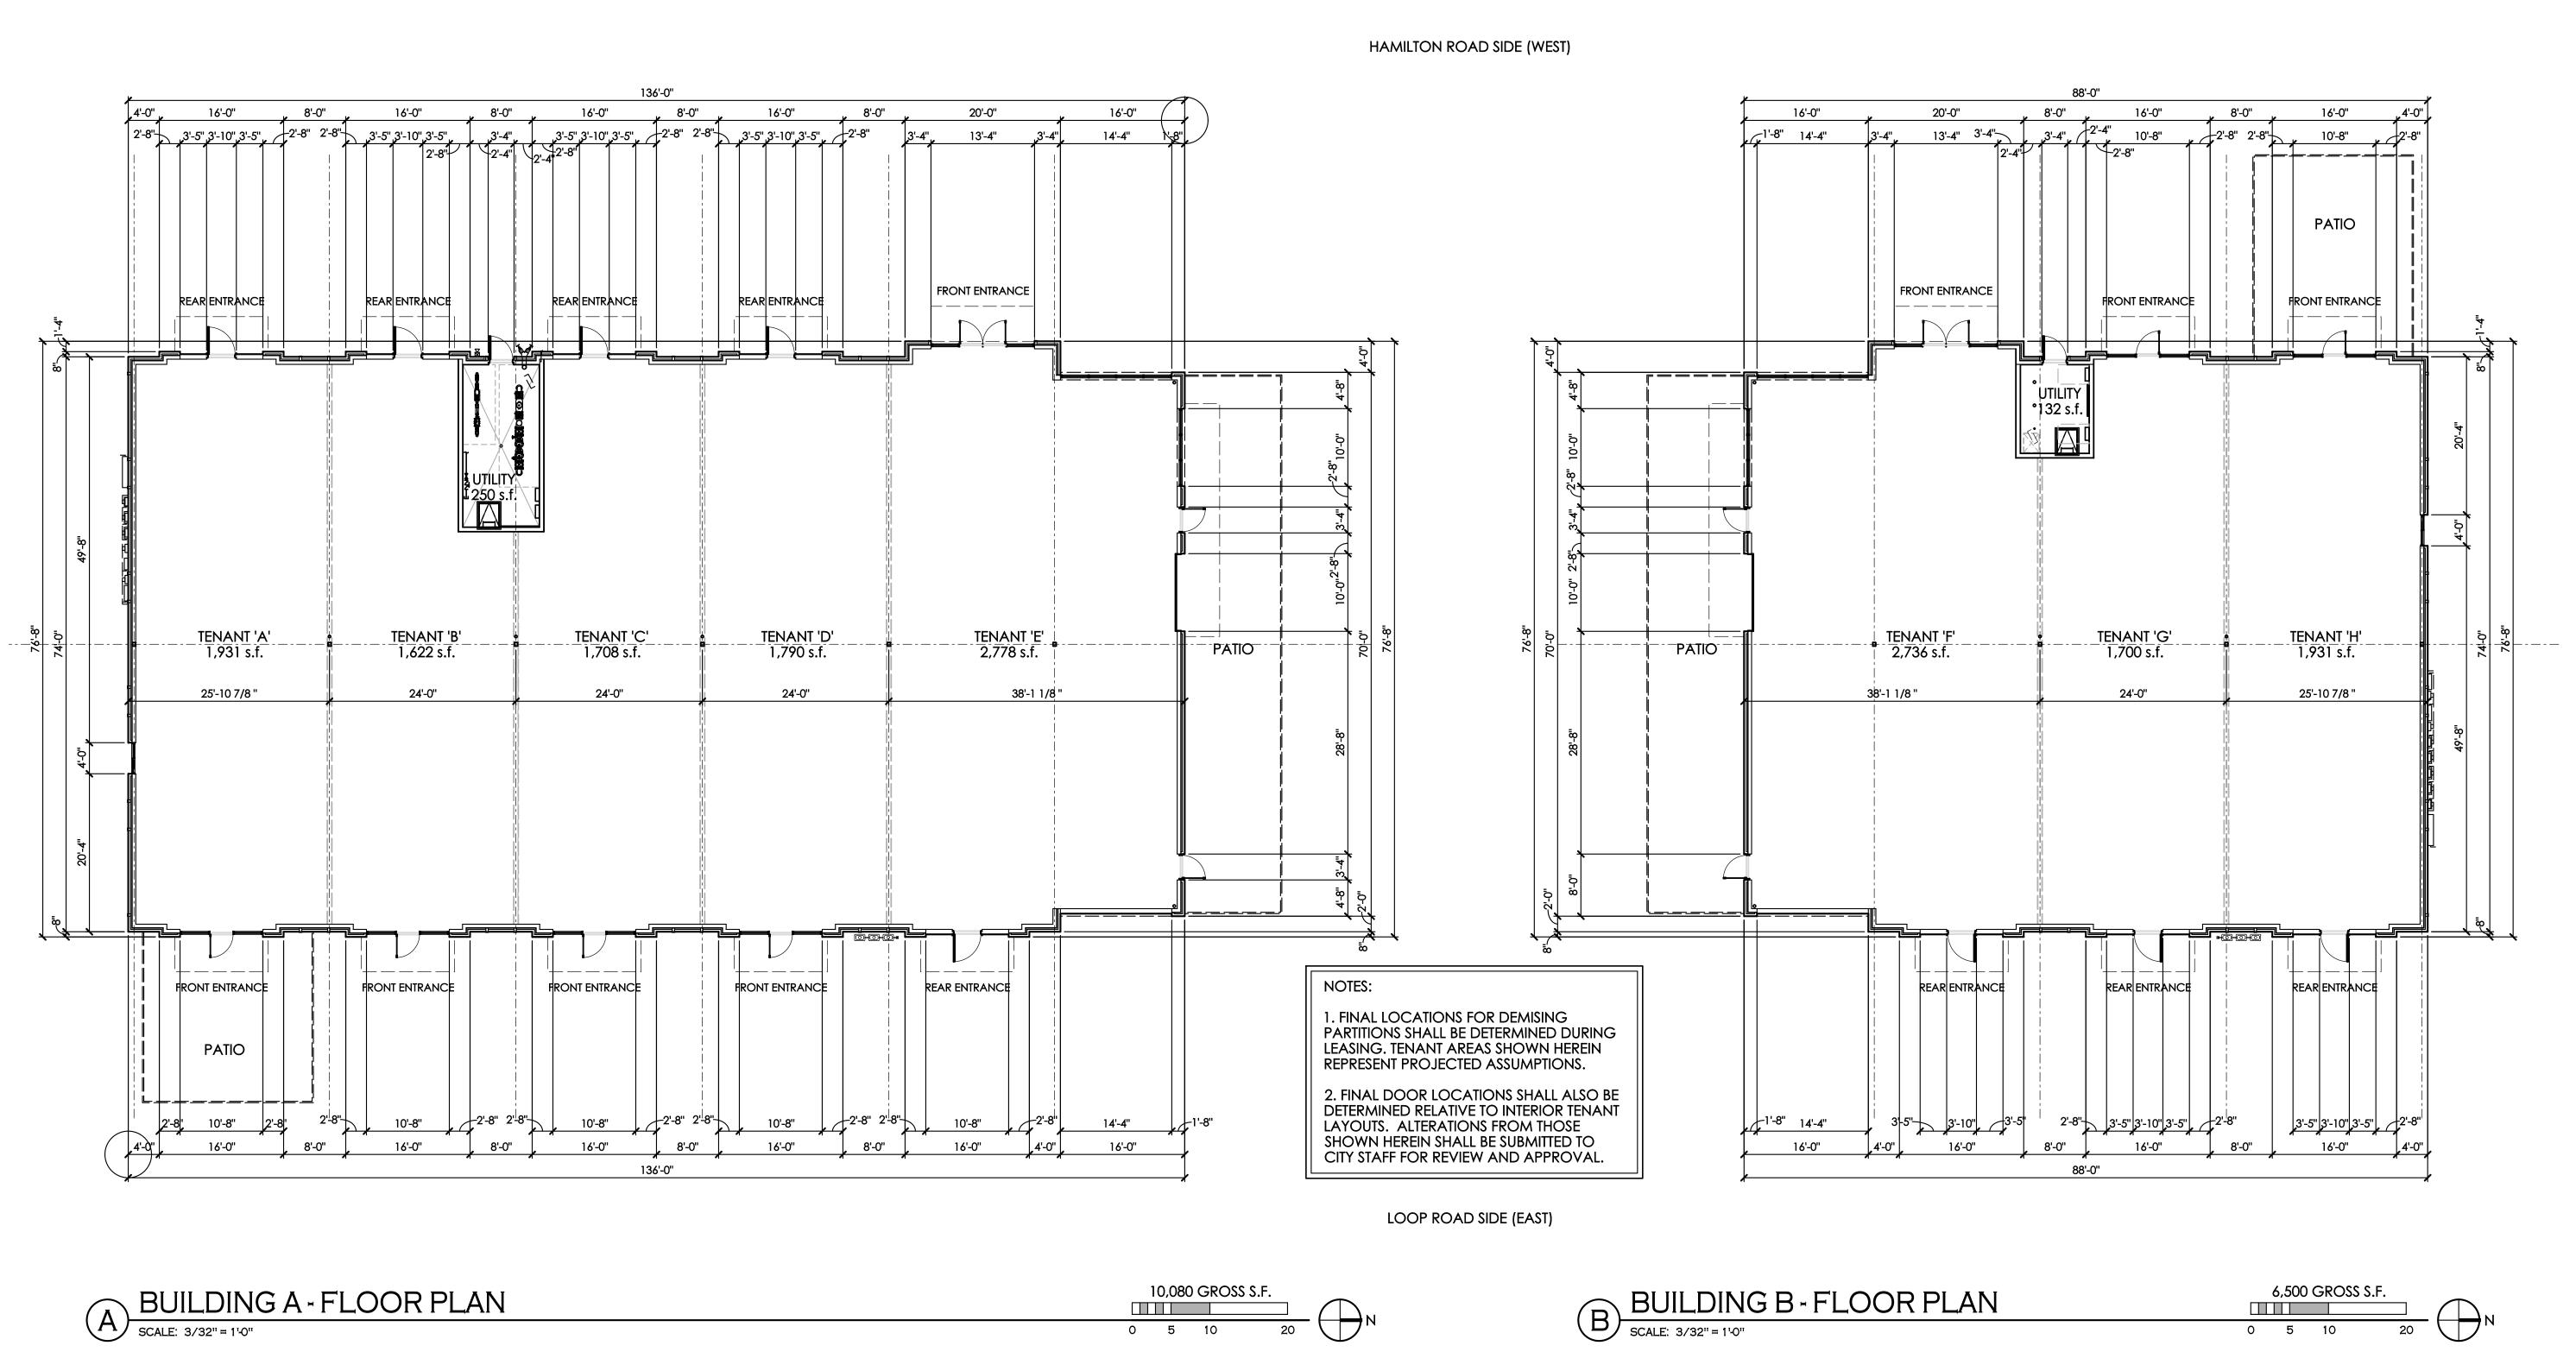

2. EXTERIOR DOOR LOCATIONS ARE SUBJECT TO ADDITION, DELETION, OR RELOCATION BASED ON FINAL LAYOUT OF FUTURE, INTERIOR TENANT PLANS. ALL DOORS SHALL BE PLACED WITHIN CURRENTLY DEFINED STOREFRONT AREAS. DEVELOPMENT TEAM WILL WORK WITH CITY STAFF TO GAIN ADMINISTRATIVE APPROVAL FOR ANY SUCH MODIFICATIONS.