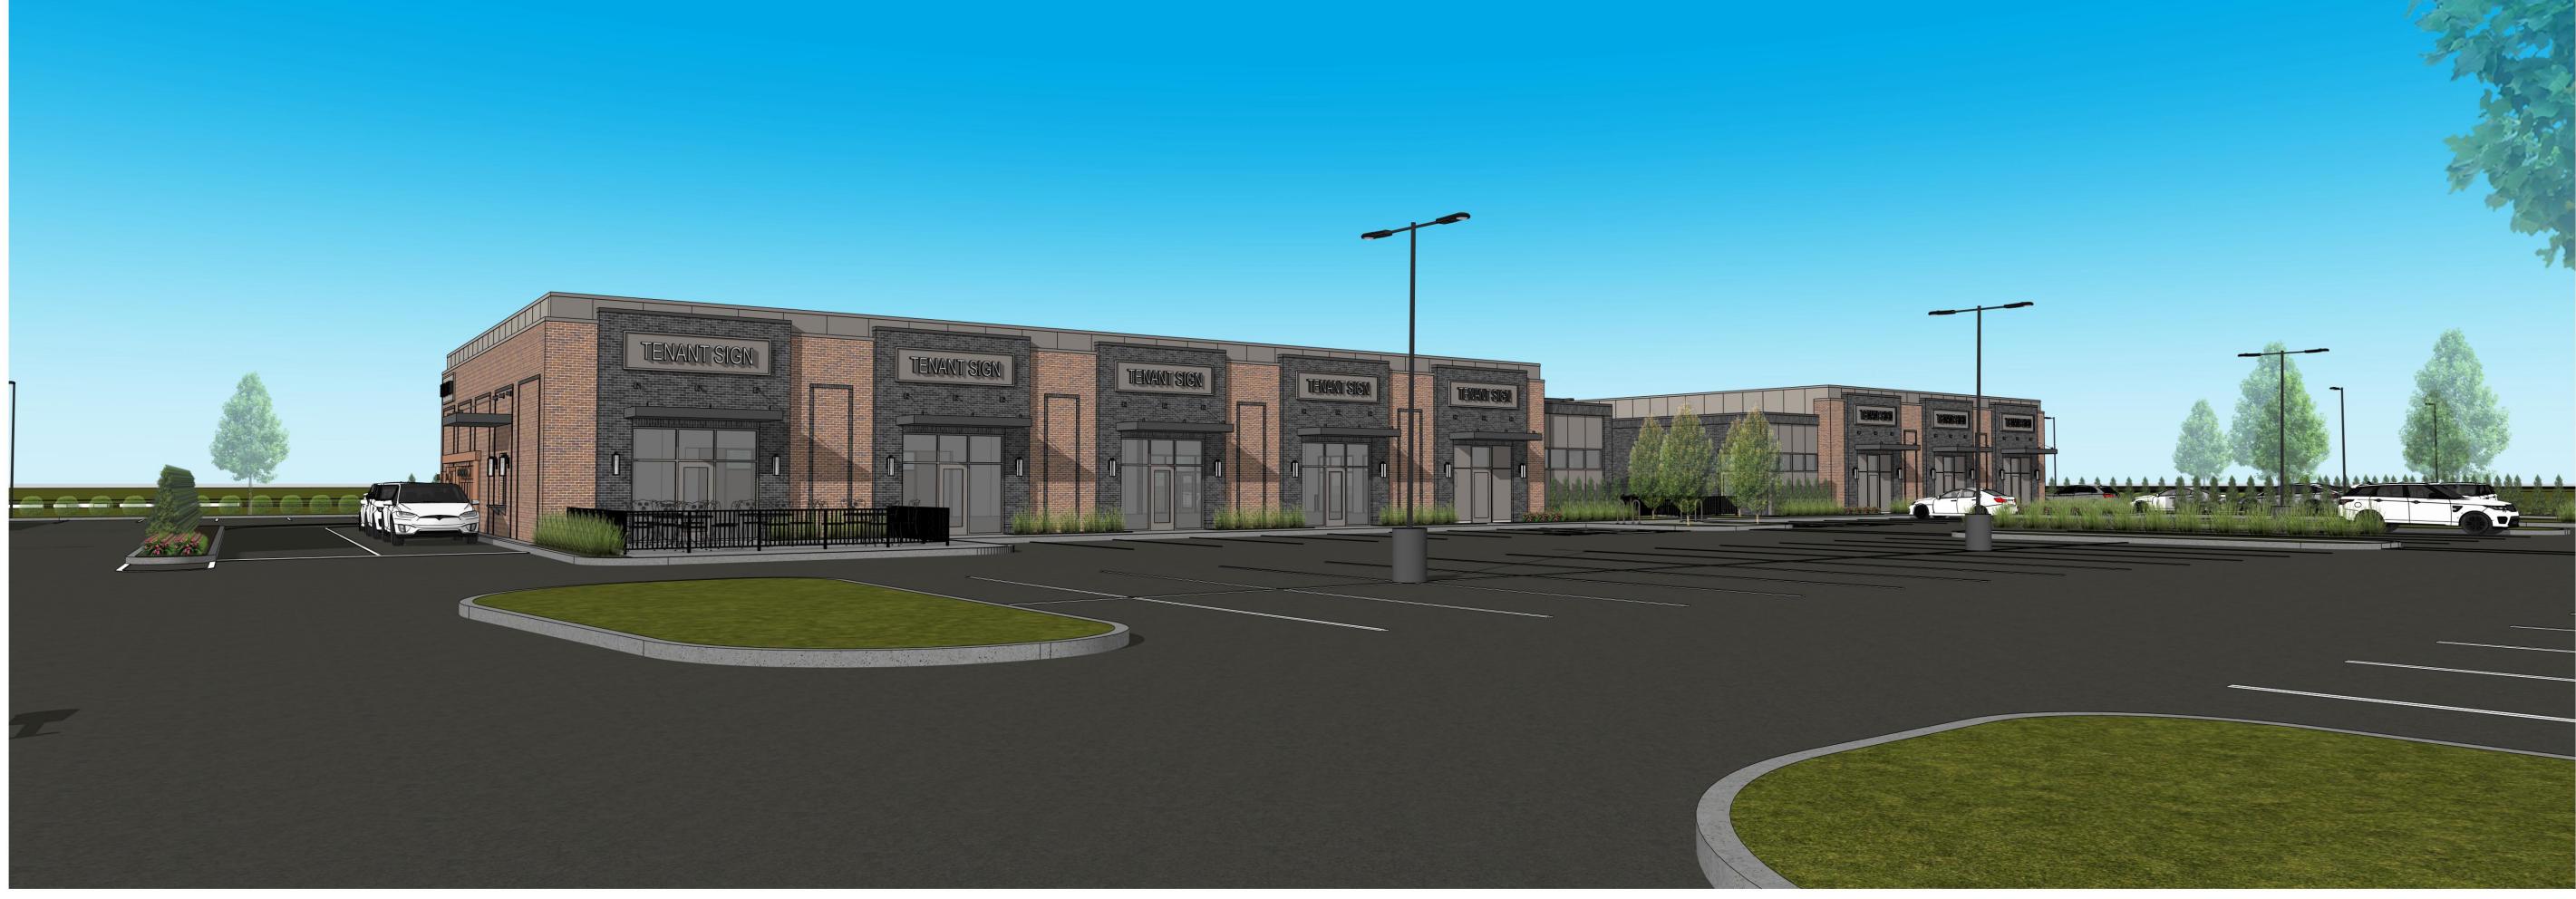

## EXTERIOR FINISH KEY

| MARK | TYPE                                     | NOTES                                                                                                                                       |
|------|------------------------------------------|---------------------------------------------------------------------------------------------------------------------------------------------|
| AL-1 | ALUMINUM METAL PATIO<br>RAILING          | 3'-0" TALL PREFINISHED ALUMINUM FENCING BY TENANT<br>IF DESIRED (DEVELOPMENT STANDARD TO BE BLACK)                                          |
| HM-1 | HOLLOW METAL DOOR AND FRAME              | PTD - PT-1                                                                                                                                  |
| FC-1 | FIBER CEMENT - PANEL AND TRIM            | PTD - PT-1                                                                                                                                  |
| MA-1 | MASONRY                                  | BOWERSTON BRICK<br>COLOR: 'SANTA FE' WIRE CUT<br>MORTAR COLOR: SPEC MIX SM670 BURGUNDY                                                      |
| MA-2 | MASONRY                                  | BOWERSTON BRICK<br>COLOR: 'CHARCOAL GRAY'<br>MORTAR COLOR: SPEC MIX SM800 BLACK                                                             |
| M-1  | METAL SIGNAGE PANEL /<br>COPING          | DMI - PREFINISHED - 'SLATE GREY'                                                                                                            |
| M-2  | METAL COPING                             | DMI - PREFINISHED - 'MATTE BLACK'                                                                                                           |
| MC-1 | METAL CANOPY                             | COLUMBUS AWNING<br>10" TALL PREFINISHED ALUM. W/ HANGER ROD SUPPORTS<br>COLOR: 'MATTE BLACK'                                                |
| SF-1 | ALUMINUM STOREFRONT<br>GLAZING AND FRAME | KAWNEER TRIFAB VG 451-T SERIES (OR ACCEPTABLE<br>ALTERNATE) 2" x 4 1/2" FOR 1" INSULATED GLAZING<br>COLOR: 'SLATE GRAY' / LINETEC LT604 70% |
| PT-1 | PAINT                                    | SHERWIN WILLIAMS<br>SW 7019 'GAUNTLET GRAY'                                                                                                 |
| PT-2 | PAINT                                    | Sherwin Williams<br>SW 2858 'Fairfax Brown'                                                                                                 |

3. TENANT SIGNAGE SHALL BE SUBMITTED FOR REVIEW, APPROVAL, AND PERMIT ON A TENANT-BY-TENANT BASIS. THE DESIGN OF ALL SIGNAGE SHALL CONFORM TO THE REQUIREMENTS OF THE APPROVED MASTER SIGN PLAN AND CITY OF GAHANNA ZONING CODE. THESE ELEVATIONS SHOW THE GENERALLY INTENDED LOCATIONS FOR WALL-MOUNTED SIGNAGE TO COMPLIMENT BUILDING ARCHITECTURE. HOWEVER, THE LOCATIONS DEPICTED HEREIN SHALL NOT LIMIT THE ABILITY OF LANDLORD OR TENANTS TO INSTALL ADDITIONAL SIGNAGE, TO THE EXTENT ALLOWED BY CODE.