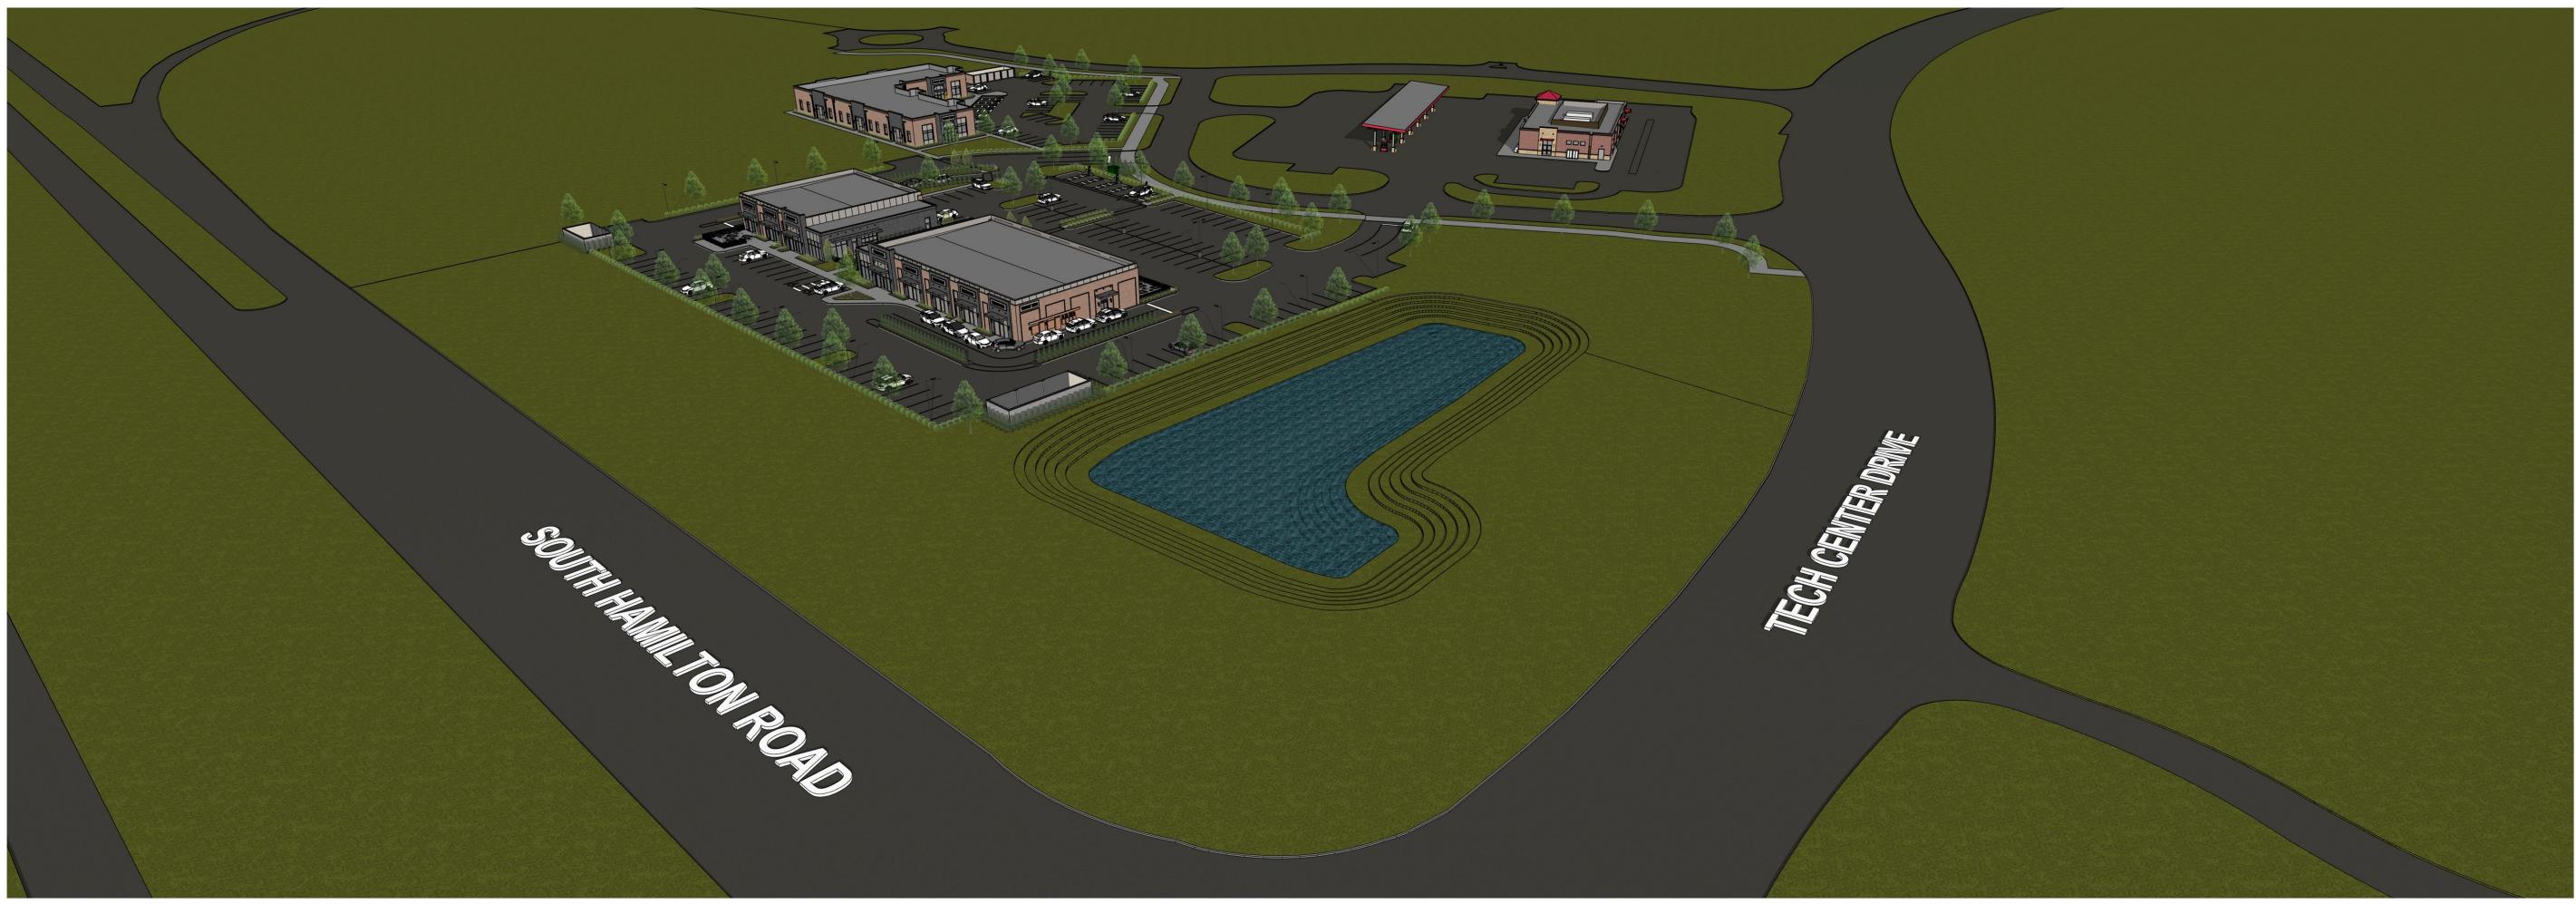

## DEVELOPMENT PLAN APPLICATION SUMMARY

File Number Property Address

Parcel ID Zoning District Project/Business Name Applicant Description of the Request DP-25-4 0000 Tech Center/Hamilton Gahanna, ohio 43230 025-014183-00 GC - General Commercial The Crescent Retail Carter Bean carter@beanarchitects.com 614-595-2285 Two mixed-use, one-story retail / restaurant buildings and associated site improvements.