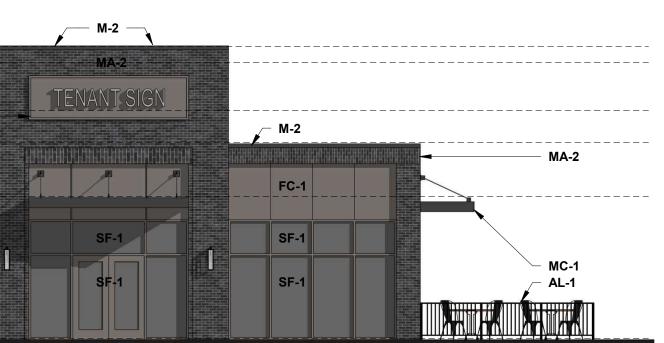

## EXTERIOR FINISH KEY

| MARK | TYPE                                     | NOTES                                                                                                                                       |
|------|------------------------------------------|---------------------------------------------------------------------------------------------------------------------------------------------|
| AL-1 | ALUMINUM METAL PATIO<br>RAILING          | 3'-0" TALL PREFINISHED ALUMINUM FENCING BY TENANT<br>IF DESIRED (DEVELOPMENT STANDARD TO BE BLACK)                                          |
| HM-1 | HOLLOW METAL DOOR AND FRAME              | PTD - PT-1                                                                                                                                  |
| FC-1 | FIBER CEMENT - PANEL AND TRIM            | PTD - PT-1                                                                                                                                  |
| MA-1 | MASONRY                                  | BOWERSTON BRICK<br>COLOR: 'SANTA FE' WIRE CUT<br>MORTAR COLOR: SPEC MIX SM670 BURGUNDY                                                      |
| MA-2 | MASONRY                                  | BOWERSTON BRICK<br>COLOR: 'CHARCOAL GRAY'<br>MORTAR COLOR: SPEC MIX SM800 BLACK                                                             |
| M-1  | METAL SIGNAGE PANEL /<br>COPING          | DMI - PREFINISHED - 'SLATE GREY'                                                                                                            |
| M-2  | METAL COPING                             | DMI - PREFINISHED - 'MATTE BLACK'                                                                                                           |
| MC-1 | METAL CANOPY                             | COLUMBUS AWNING<br>10" TALL PREFINISHED ALUM. W/ HANGER ROD SUPPORTS<br>COLOR: 'MATTE BLACK'                                                |
| SF-1 | ALUMINUM STOREFRONT<br>GLAZING AND FRAME | KAWNEER TRIFAB VG 451-T SERIES (OR ACCEPTABLE<br>ALTERNATE) 2" x 4 1/2" FOR 1" INSULATED GLAZING<br>COLOR: 'SLATE GRAY' / LINETEC LT604 70% |
| PT-1 | PAINT                                    | SHERWIN WILLIAMS<br>SW 7019 'GAUNTLET GRAY'                                                                                                 |
| PT-2 | PAINT                                    | Sherwin Williams<br>SW 2858 'Fairfax Brown'                                                                                                 |

3. TENANT SIGNAGE SHALL BE SUBMITTED FOR REVIEW, APPROVAL, AND PERMIT ON A TENANT-BY-TENANT BASIS. THE DESIGN OF ALL SIGNAGE SHALL CONFORM TO THE REQUIREMENTS OF THE APPROVED MASTER SIGN PLAN AND CITY OF GAHANNA ZONING CODE. THESE ELEVATIONS SHOW THE GENERALLY INTENDED LOCATIONS FOR WALL-MOUNTED SIGNAGE TO COMPLIMENT BUILDING ARCHITECTURE. HOWEVER, THE LOCATIONS DEPICTED HEREIN SHALL NOT LIMIT THE ABILITY OF LANDLORD OR TENANTS TO INSTALL ADDITIONAL SIGNAGE, TO THE EXTENT ALLOWED BY CODE.