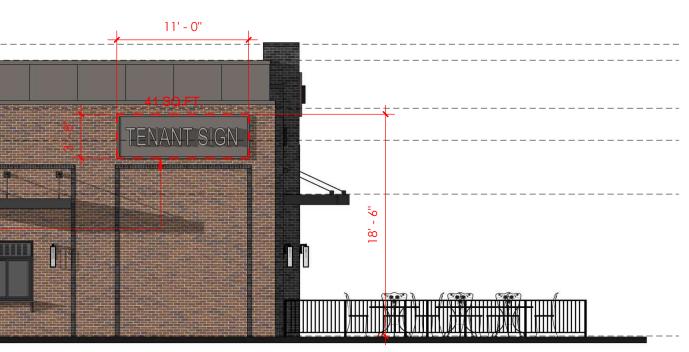

3. TENANT SIGNAGE SHALL BE SUBMITTED FOR REVIEW, APPROVAL, AND PERMIT ON A TENANT-BY-TENANT BASIS. THE DESIGN OF ALL SIGNAGE SHALL CONFORM TO THE REQUIREMENTS OF THE APPROVED MASTER SIGN PLAN AND CITY OF GAHANNA ZONING CODE. THESE ELEVATIONS SHOW THE GENERALLY INTENDED LOCATIONS FOR WALL-MOUNTED SIGNAGE TO COMPLIMENT BUILDING ARCHITECTURE. HOWEVER, THE LOCATIONS DEPICTED HEREIN SHALL NOT LIMIT THE ABILITY OF LANDLORD OR TENANTS TO INSTALL ADDITIONAL SIGNAGE, TO THE EXTENT ALLOWED BY CODE.

4. MECHANICAL ROOF WELLS HAVE BEEN DESIGNED WITH SUFFICIENT DEPTH TO FULLY SCREEN VIEW OF EQUIPMENT, FROM GRADE, IN ALL DIRECTIONS.

5. PATIO RAILING HAS BEEN CONCEPTUALLY SHOWN FOR POTENTIAL, FUTURE INSTALLATION BY TENANT, IF DESIRED. DETAIL OF ACTUAL RAILING WILL BE TETERMINED BY TENANT, HOWEVER, COLOR MUST BE BLACK