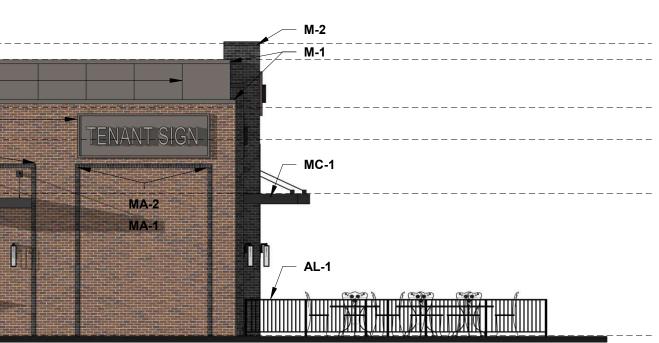

## EXTERIOR FINISH KEY

| MARK | TYPE                                     | NOTES                                                                                                                                       |
|------|------------------------------------------|---------------------------------------------------------------------------------------------------------------------------------------------|
| AL-1 | ALUMINUM METAL PATIO<br>RAILING          | 3'-0" TALL PREFINISHED ALUMINUM FENCING BY TENANT<br>IF DESIRED (DEVELOPMENT STANDARD TO BE BLACK)                                          |
| HM-1 | HOLLOW METAL DOOR AND FRAME              | PTD - PT-1                                                                                                                                  |
| FC-1 | FIBER CEMENT - PANEL AND TRIM            | PTD - PT-1                                                                                                                                  |
| MA-1 | MASONRY                                  | BOWERSTON BRICK<br>COLOR: 'SANTA FE' WIRE CUT<br>MORTAR COLOR: SPEC MIX SM670 BURGUNDY                                                      |
| MA-2 | MASONRY                                  | BOWERSTON BRICK<br>COLOR: 'CHARCOAL GRAY'<br>MORTAR COLOR: SPEC MIX SM800 BLACK                                                             |
| M-1  | METAL SIGNAGE PANEL /<br>COPING          | DMI - PREFINISHED - 'SLATE GREY'                                                                                                            |
| M-2  | METAL COPING                             | DMI - PREFINISHED - 'MATTE BLACK'                                                                                                           |
| MC-1 | METAL CANOPY                             | COLUMBUS AWNING<br>10" TALL PREFINISHED ALUM. W/ HANGER ROD SUPPORTS<br>COLOR: 'MATTE BLACK'                                                |
| SF-1 | ALUMINUM STOREFRONT<br>GLAZING AND FRAME | KAWNEER TRIFAB VG 451-T SERIES (OR ACCEPTABLE<br>ALTERNATE) 2" x 4 1/2" FOR 1" INSULATED GLAZING<br>COLOR: 'SLATE GRAY' / LINETEC LT604 70% |
| PT-1 | PAINT                                    | SHERWIN WILLIAMS<br>SW 7019 'GAUNTLET GRAY'                                                                                                 |
| PT-2 | PAINT                                    | Sherwin Williams<br>SW 2858 'Fairfax Brown'                                                                                                 |

4. MECHANICAL ROOF WELLS HAVE BEEN DESIGNED WITH SUFFICIENT DEPTH TO FULLY SCREEN VIEW OF EQUIPMENT, FROM GRADE, IN ALL DIRECTIONS.

5. PATIO RAILING HAS BEEN CONCEPTUALLY SHOWN FOR POTENTIAL, FUTURE INSTALLATION BY TENANT, IF DESIRED. DETAIL OF ACTUAL RAILING WILL BE TETERMINED BY TENANT, HOWEVER, COLOR MUST BE BLACK