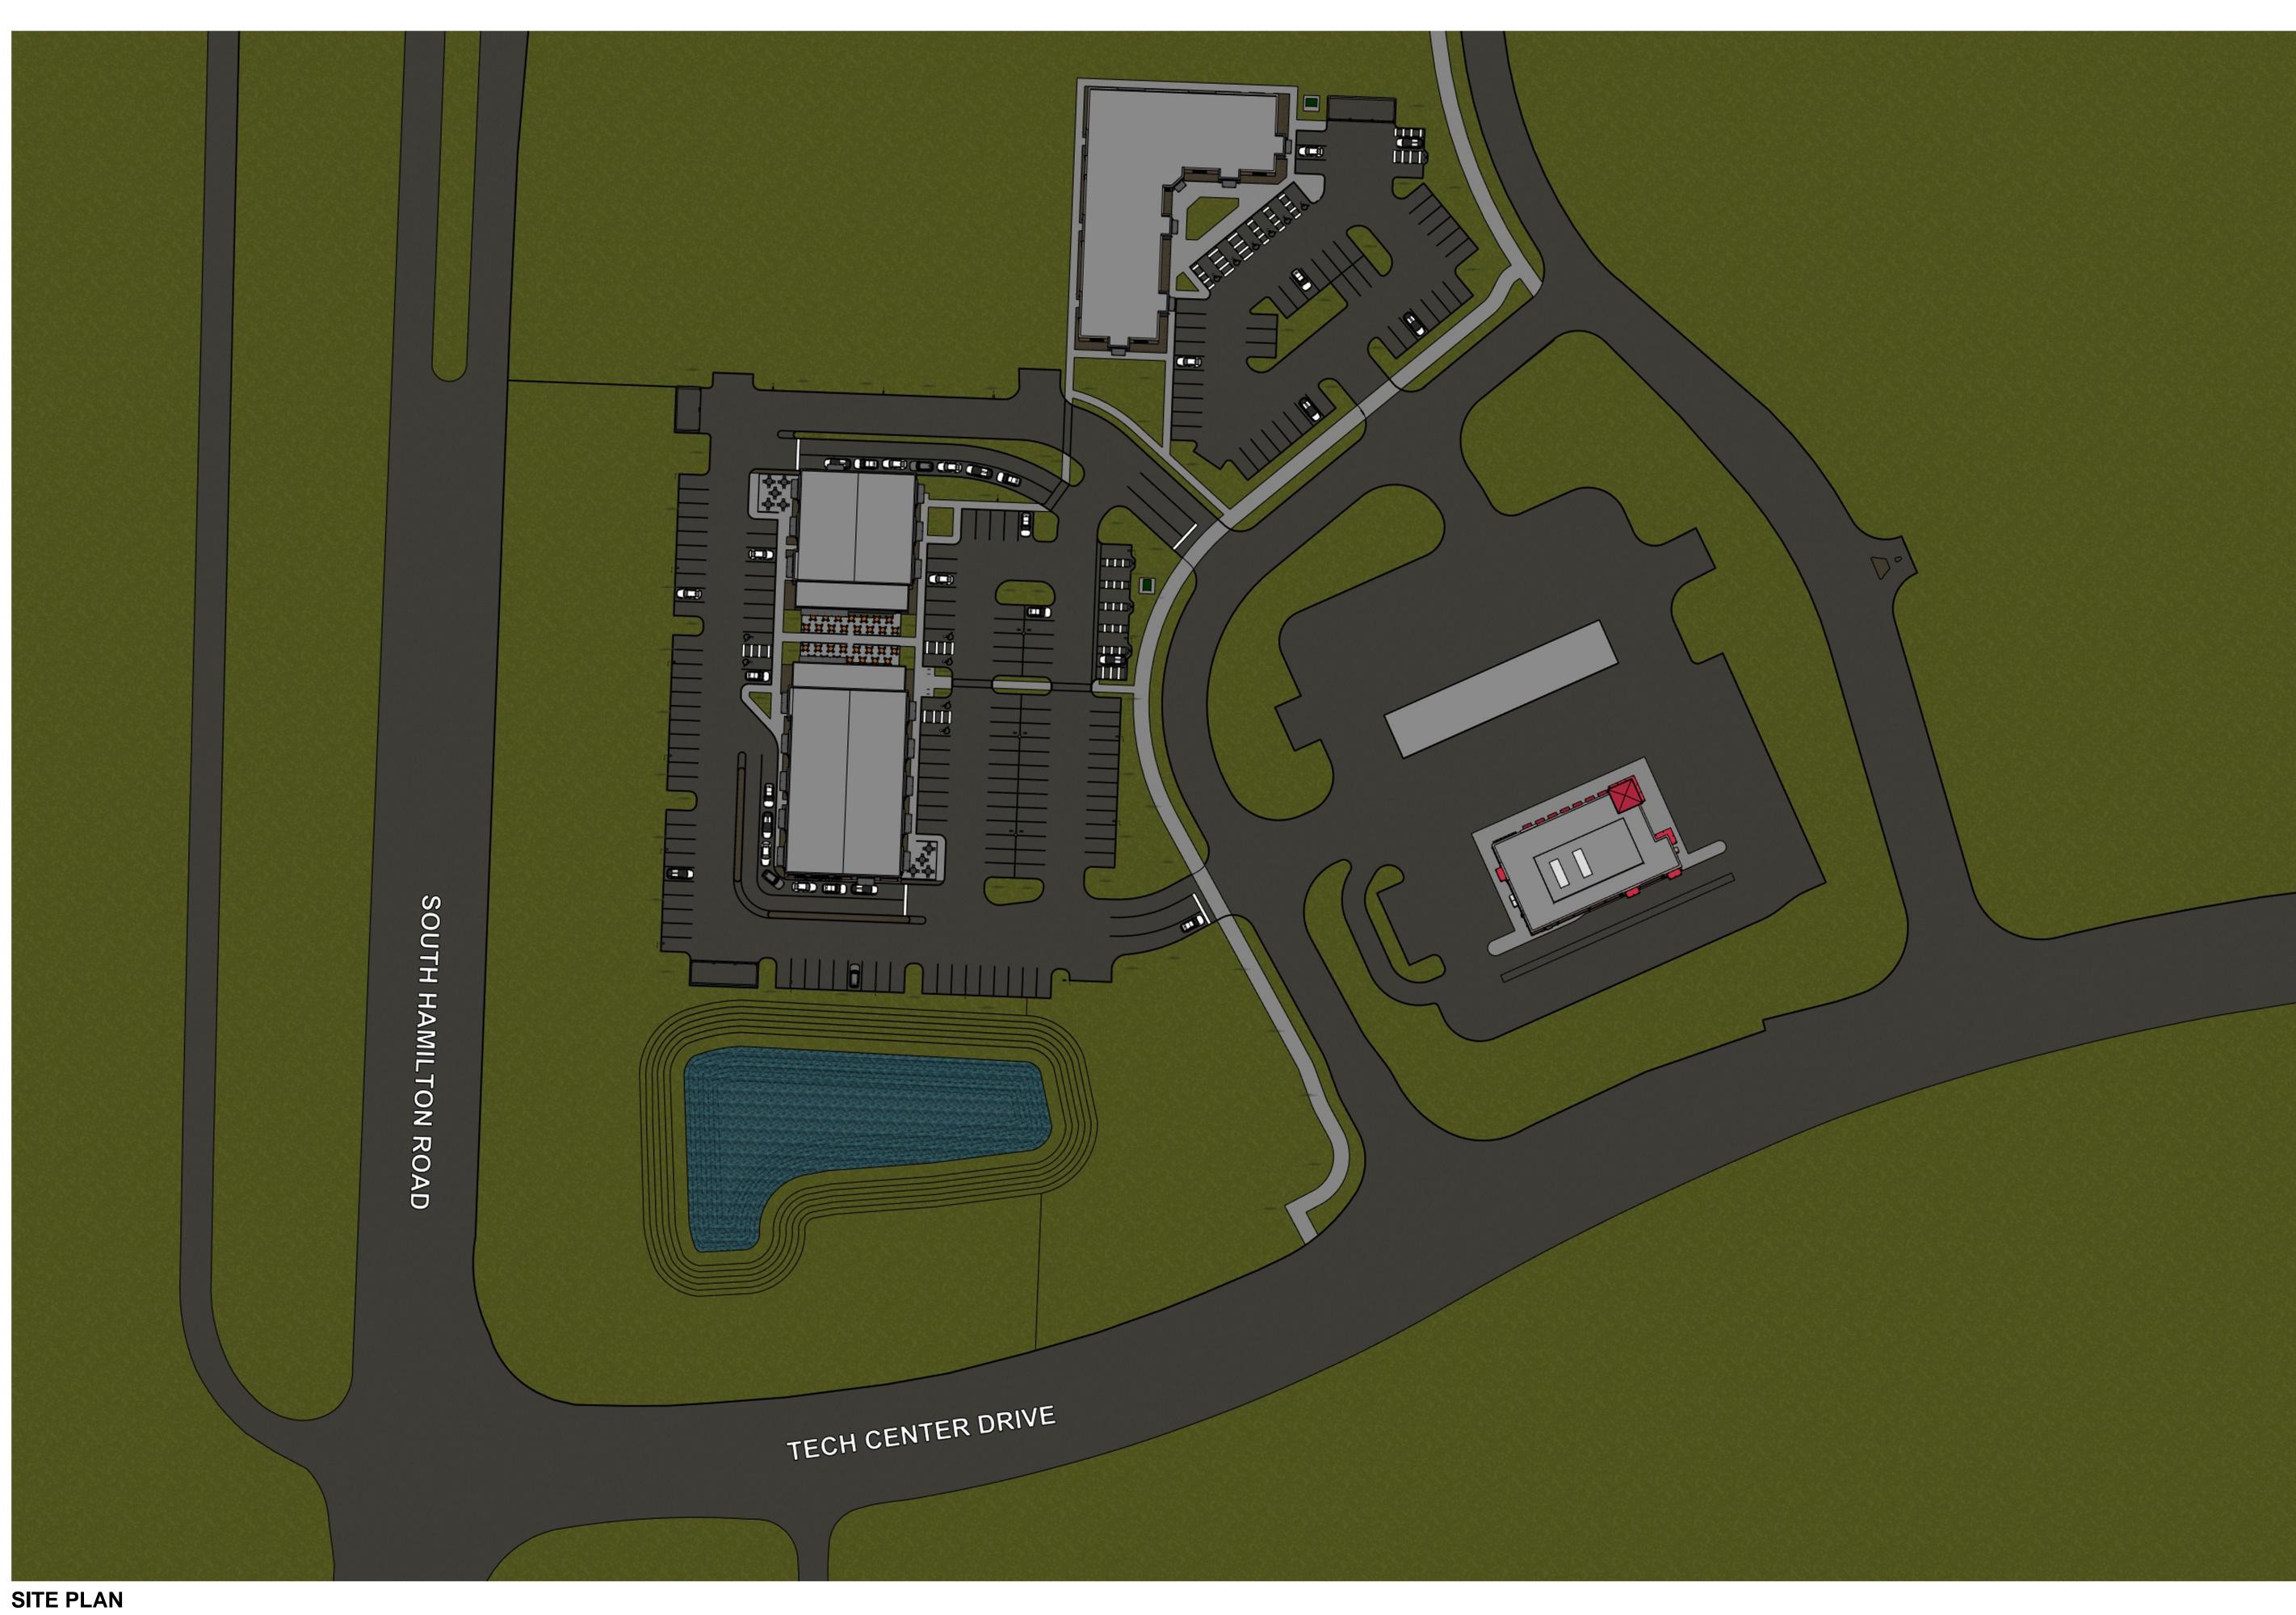

## DEVELOPMENT PLAN APPLICATION SUMMARY

File Number Property Address

Parcel ID Zoning District Project/Business Name Applicant Description of the Request DP-25-4 0000 Tech Center/Hamilton Gahanna, ohio 43230 025-014183-00 GC - General Commercial The Crescent Retail Carter Bean carter@beanarchitects.com 614-595-2285 Two mixed-use, one-story retail / restaurant buildings and associated site improvements.

| SITE DATA TABLE                |                       |      |  |  |  |  |  |
|--------------------------------|-----------------------|------|--|--|--|--|--|
| DESCRIPTION                    | QUANTITY              | UNIT |  |  |  |  |  |
| TOTAL SITE AREA (PRIVATE)      | 3.09<br>(134,601 S.F) | AC.  |  |  |  |  |  |
| TOTAL DISTURBED AREA (ON-SITE) | 3.09                  | AC.  |  |  |  |  |  |
| PRE-DEVELOPED IMPERVIOUS AREA  | 0.00                  | AC.  |  |  |  |  |  |
| POST-DEVELOPED IMPERVIOUS AREA | 2.28                  | AC.  |  |  |  |  |  |
| BUILDING COVERAGE              | 0.44                  | AC.  |  |  |  |  |  |
| VEHICULAR AREAS                | 1.72                  | AC.  |  |  |  |  |  |
| SIDEWALK & CONCRETE AREAS      | 0.13                  | AC.  |  |  |  |  |  |
| OPEN SPACE                     | 0.20                  | AC.  |  |  |  |  |  |
| MAXIMUM LOT COVERAGE ALLOWED   | 75                    | %    |  |  |  |  |  |
| MAXIMUM LOT COVERAGE PROVIDED  | 74.5                  | %    |  |  |  |  |  |