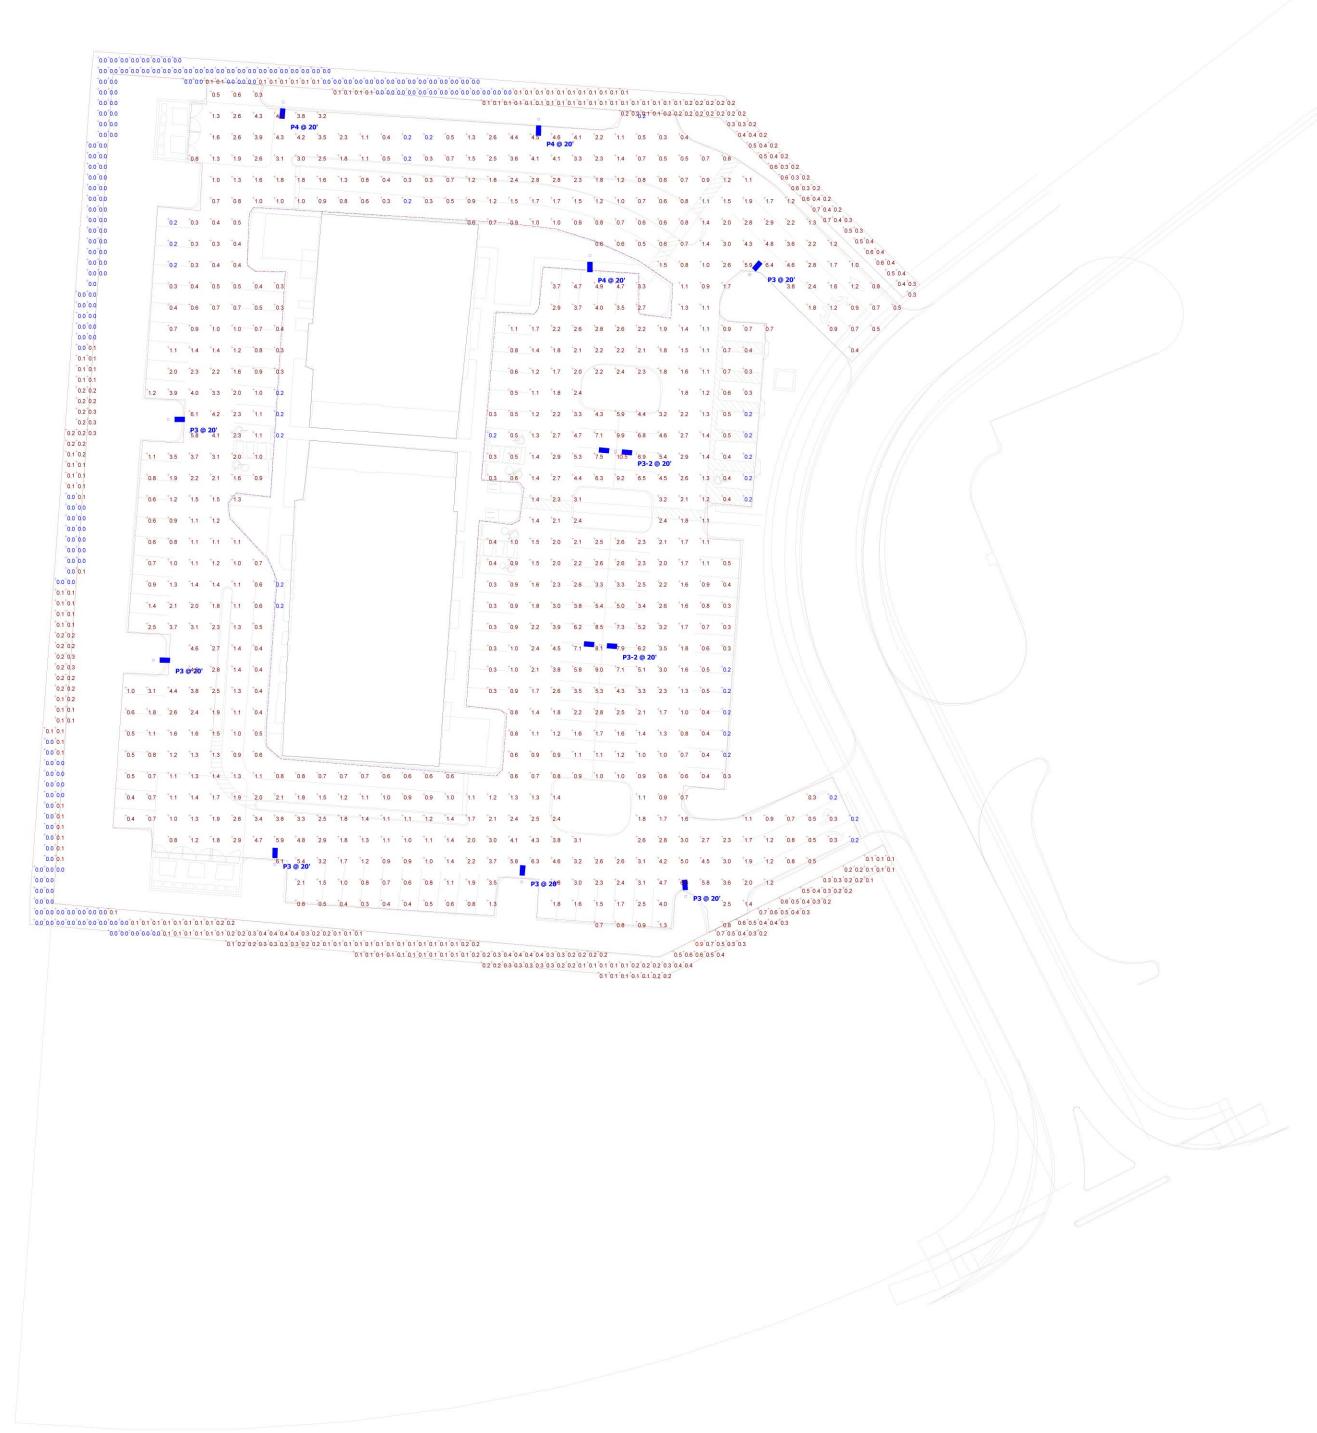

**Note:** Item refers to building material, awning, lighting, roofing, trim, or other similar building item.

| PARKING CALC                                                                            | CULATION            |
|-----------------------------------------------------------------------------------------|---------------------|
| PARKING                                                                                 | NUMBER OF SPACES    |
| TOTAL PARKING SPACES REQUIRED (RETAIL: 6080 S.F) –<br>1 PARKING SPACE PER 300 S.F       | 21                  |
| TOTAL PARKING SPACES REQUIRED (RESTAURANT: 10,500<br>S.F) – 1 PARKING SPACE PER 100 S.F | 105                 |
| TOTAL REQUIRED PARKING (ROUNDED UP TO NEAREST<br>INTEGER)                               | 126                 |
| PROPOSED PARKING                                                                        | 127                 |
| REQUIRED ADA PARKING (VAN/TOTAL)                                                        | (1 / 5)             |
| PROPOSED ADA PARKING (VAN/TOTAL)                                                        | (1 / 7)             |
| REQUIRED BICYCLE PARKING                                                                | 4 (2 BICYCLE RACKS) |
| EV SPACES REQUIRED                                                                      | 6 SPACES            |
| EV SPACES PROVIDED                                                                      | 6 SPACES            |

| SITE DATA TABLE                |                       |      |  |  |  |  |  |
|--------------------------------|-----------------------|------|--|--|--|--|--|
| DESCRIPTION                    | QUANTITY              | UNIT |  |  |  |  |  |
| TOTAL SITE AREA (PRIVATE)      | 3.09<br>(134,601 S.F) | AC.  |  |  |  |  |  |
| TOTAL DISTURBED AREA (ON-SITE) | 3.09                  | AC.  |  |  |  |  |  |
| PRE-DEVELOPED IMPERVIOUS AREA  | 0.00                  | AC.  |  |  |  |  |  |
| POST-DEVELOPED IMPERVIOUS AREA | 2.28                  | AC.  |  |  |  |  |  |
| BUILDING COVERAGE              | 0.44                  | AC.  |  |  |  |  |  |
| VEHICULAR AREAS                | 1.72                  | AC.  |  |  |  |  |  |
| SIDEWALK & CONCRETE AREAS      | 0.13                  | AC.  |  |  |  |  |  |
| OPEN SPACE                     | 0.20                  | AC.  |  |  |  |  |  |
| MAXIMUM LOT COVERAGE ALLOWED   | 75                    | %    |  |  |  |  |  |
| MAXIMUM LOT COVERAGE PROVIDED  | 74.5                  | %    |  |  |  |  |  |