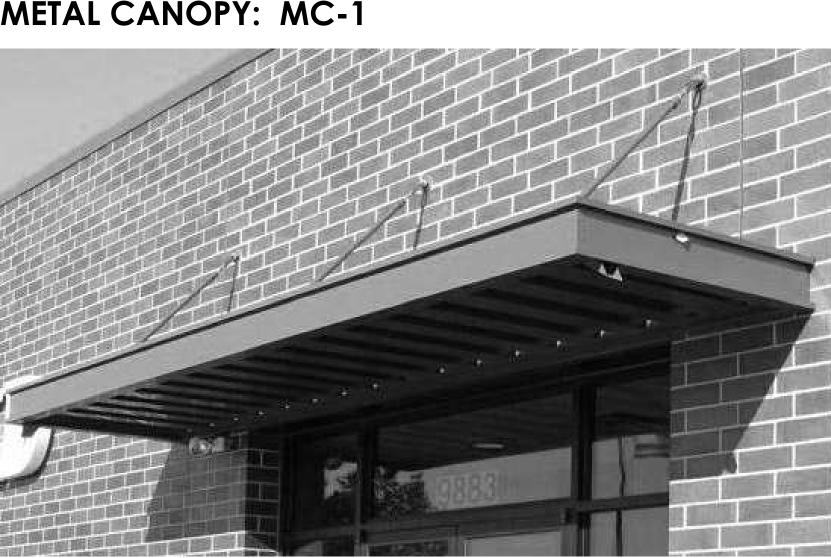

## EXTERIOR FINISH KEY

| MARK | TYPE                                     | NOTES                                                                                                                                       |
|------|------------------------------------------|---------------------------------------------------------------------------------------------------------------------------------------------|
| AL-1 | ALUMINUM METAL PATIO<br>RAILING          | 3'-0" TALL PREFINISHED ALUMINUM FENCING BY TENANT<br>IF DESIRED (DEVELOPMENT STANDARD TO BE BLACK)                                          |
| HM-1 | HOLLOW METAL DOOR AND FRAME              | PTD - PT-1                                                                                                                                  |
| FC-1 | FIBER CEMENT - PANEL AND TRIM            | PTD - PT-1                                                                                                                                  |
| MA-1 | MASONRY                                  | BOWERSTON BRICK<br>COLOR: 'SANTA FE' WIRE CUT<br>MORTAR COLOR: SPEC MIX SM670 BURGUNDY                                                      |
| MA-2 | MASONRY                                  | BOWERSTON BRICK<br>COLOR: 'CHARCOAL GRAY'<br>MORTAR COLOR: SPEC MIX SM800 BLACK                                                             |
| M-1  | METAL SIGNAGE PANEL /<br>COPING          | DMI - PREFINISHED - 'SLATE GREY'                                                                                                            |
| M-2  | METAL COPING                             | DMI - PREFINISHED - 'MATTE BLACK'                                                                                                           |
| MC-1 | METAL CANOPY                             | COLUMBUS AWNING<br>10" TALL PREFINISHED ALUM. W/ HANGER ROD SUPPORTS<br>COLOR: 'MATTE BLACK'                                                |
| SF-1 | ALUMINUM STOREFRONT<br>GLAZING AND FRAME | KAWNEER TRIFAB VG 451-T SERIES (OR ACCEPTABLE<br>ALTERNATE) 2" x 4 1/2" FOR 1" INSULATED GLAZING<br>COLOR: 'SLATE GRAY' / LINETEC LT604 70% |
| PT-1 | PAINT                                    | SHERWIN WILLIAMS<br>SW 7019 'GAUNTLET GRAY'                                                                                                 |
| PT-2 | PAINT                                    | Sherwin Williams<br>SW 2858 'Fairfax Brown'                                                                                                 |