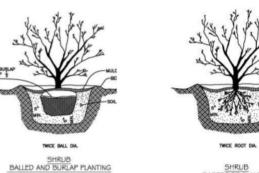

SA-1113)) ALONG THE EAST SIDE OF THE SITE. THE EXTENSION OF THE SANITARY SEWER WILL PROVIDE SANITARY CONNECTION TO THE PROPOSED DEVELOPMENT.

STORM SEWERS: THE STORM SEWER WILL CONSIST OF A PRIVATE ON-SITE SYSTEM THAT WILL OUTLET TO A REGIONAL STORMWATER MANAGEMENT BASIN. THE REGIONAL STORMWATER MANAGEMENT BASIN WILL BE LOCATED AT THE NORTHEAST CORNER OF THE INTERSECTION OF TECH CENTER DRIVE WITH HAMILTON ROAD. THE STORMWATER MANAGEMENT SYSTEM WILL MEET OR EXCEED THE CITY OF GAHANNA AND OEPA STORMWATER QUALITY AND QUANTITY REQUIREMENTS.

STORMWATER MANAGEMENT BASIN: THE EXISTING PUBLIC BASINS DEPICTED ON THIS PLAN SHALL BE PRIVATELY OWNED AND MAINTAINED.

WATER SERVICE: WATER AND FIRE SERVICES WILL BE PROVIDED BY TAPPING THE EXISTING 12" WATER MAIN ALONG THE EAST SIDE OF HAMILTON ROAD.





SHRUB BAREROOT PLANTING

LANDSCAPE REQUIREMENTS

1. DIAMETERS OF PLANT MATERIALS AS DRAWN ARE REPRESENTATIVE OF PLANTS AT OR NEAR MATURITY RATHER THAN AT INITIAL PLANTING.

2. THE PLANT LIST IS INTENDED AS A GUIDE FOR THE LANDSCAPE CONTRACTOR. IN THE EVENT OF DISCREPANCY BETWEEN THE NUMBER OF PLANTS ON THE PLANT LIST AND ON THE DRAWING, THE GREATER NUMBER SHALL APPLY.

3. TREES AND SHRUBS SHALL BE NURSERY GROWN AND BE HEALTHY AND VIGOROUS PLANTS, FREE FROM DEFECTS, DECAY, DISFIGURING ROOTS, SUN SCALD, INJURIES, ABRASIONS OF THE BARK, PLANT DISEASES, INSECT PEST EGGS, BORERS AND ALL FORMS OF INFESTATIONS OF OBJECTIONABLE DISFIGUREMENTS. PLANTS SHALL BE IN ACCORDANCE WITH THE CURRENT "AMERICAN ASSOCIATION OF NURSERYMEN'S STANDARDS" AND CONFORM IN GENERAL TO REPRESENTATIVE SPECIES.

4. LAND