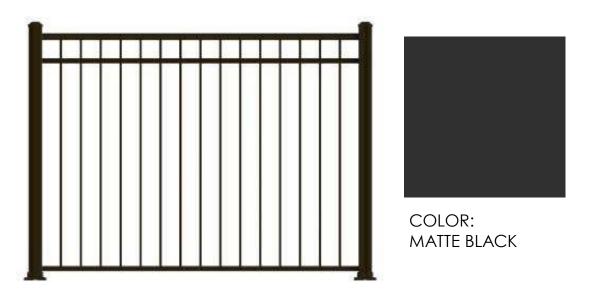

## EXTERIOR FINISH KEY

| MARK | TYPE                                     | NOTES                                                                                                                                       |
|------|------------------------------------------|---------------------------------------------------------------------------------------------------------------------------------------------|
| AL-1 | ALUMINUM METAL PATIO<br>RAILING          | 3'-0" TALL PREFINISHED ALUMINUM FENCING BY TENANT<br>IF DESIRED (DEVELOPMENT STANDARD TO BE BLACK)                                          |
| HM-1 | HOLLOW METAL DOOR AND FRAME              | PTD - PT-1                                                                                                                                  |
| FC-1 | FIBER CEMENT - PANEL AND TRIM            | PTD - PT-1                                                                                                                                  |
| MA-1 | MASONRY                                  | BOWERSTON BRICK<br>COLOR: 'SANTA FE' WIRE CUT<br>MORTAR COLOR: SPEC MIX SM670 BURGUNDY                                                      |
| MA-2 | MASONRY                                  | BOWERSTON BRICK<br>COLOR: 'CHARCOAL GRAY'<br>MORTAR COLOR: SPEC MIX SM800 BLACK                                                             |
| M-1  | METAL SIGNAGE PANEL /<br>COPING          | DMI - PREFINISHED - 'SLATE GREY'                                                                                                            |
| M-2  | METAL COPING                             | DMI - PREFINISHED - 'MATTE BLACK'                                                                                                           |
| MC-1 | METAL CANOPY                             | COLUMBUS AWNING<br>10" TALL PREFINISHED ALUM. W/ HANGER ROD SUPPORTS<br>COLOR: 'MATTE BLACK'                                                |
| SF-1 | ALUMINUM STOREFRONT<br>GLAZING AND FRAME | KAWNEER TRIFAB VG 451-T SERIES (OR ACCEPTABLE<br>ALTERNATE) 2" x 4 1/2" FOR 1" INSULATED GLAZING<br>COLOR: 'SLATE GRAY' / LINETEC LT604 70% |
| PT-1 | PAINT                                    | SHERWIN WILLIAMS<br>SW 7019 'GAUNTLET GRAY'                                                                                                 |
| PT-2 | PAINT                                    | Sherwin Williams<br>SW 2858 'Fairfax Brown'                                                                                                 |

4. MECHANICAL ROOF WELLS HAVE BEEN DESIGNED WITH SUFFICIENT DEPTH TO FULLY SCREEN VIEW OF EQUIPMENT, FROM GRADE, IN ALL DIRECTIONS.

5. PATIO RAILING HAS BEEN CONCEPTUALLY SHOWN FOR POTENTIAL, FUTURE INSTALLATION BY TENANT, IF DESIRED. DETAIL OF ACTUAL RAILING WILL BE TETERMINED BY TENANT, HOWEVER, COLOR MUST BE BLACK