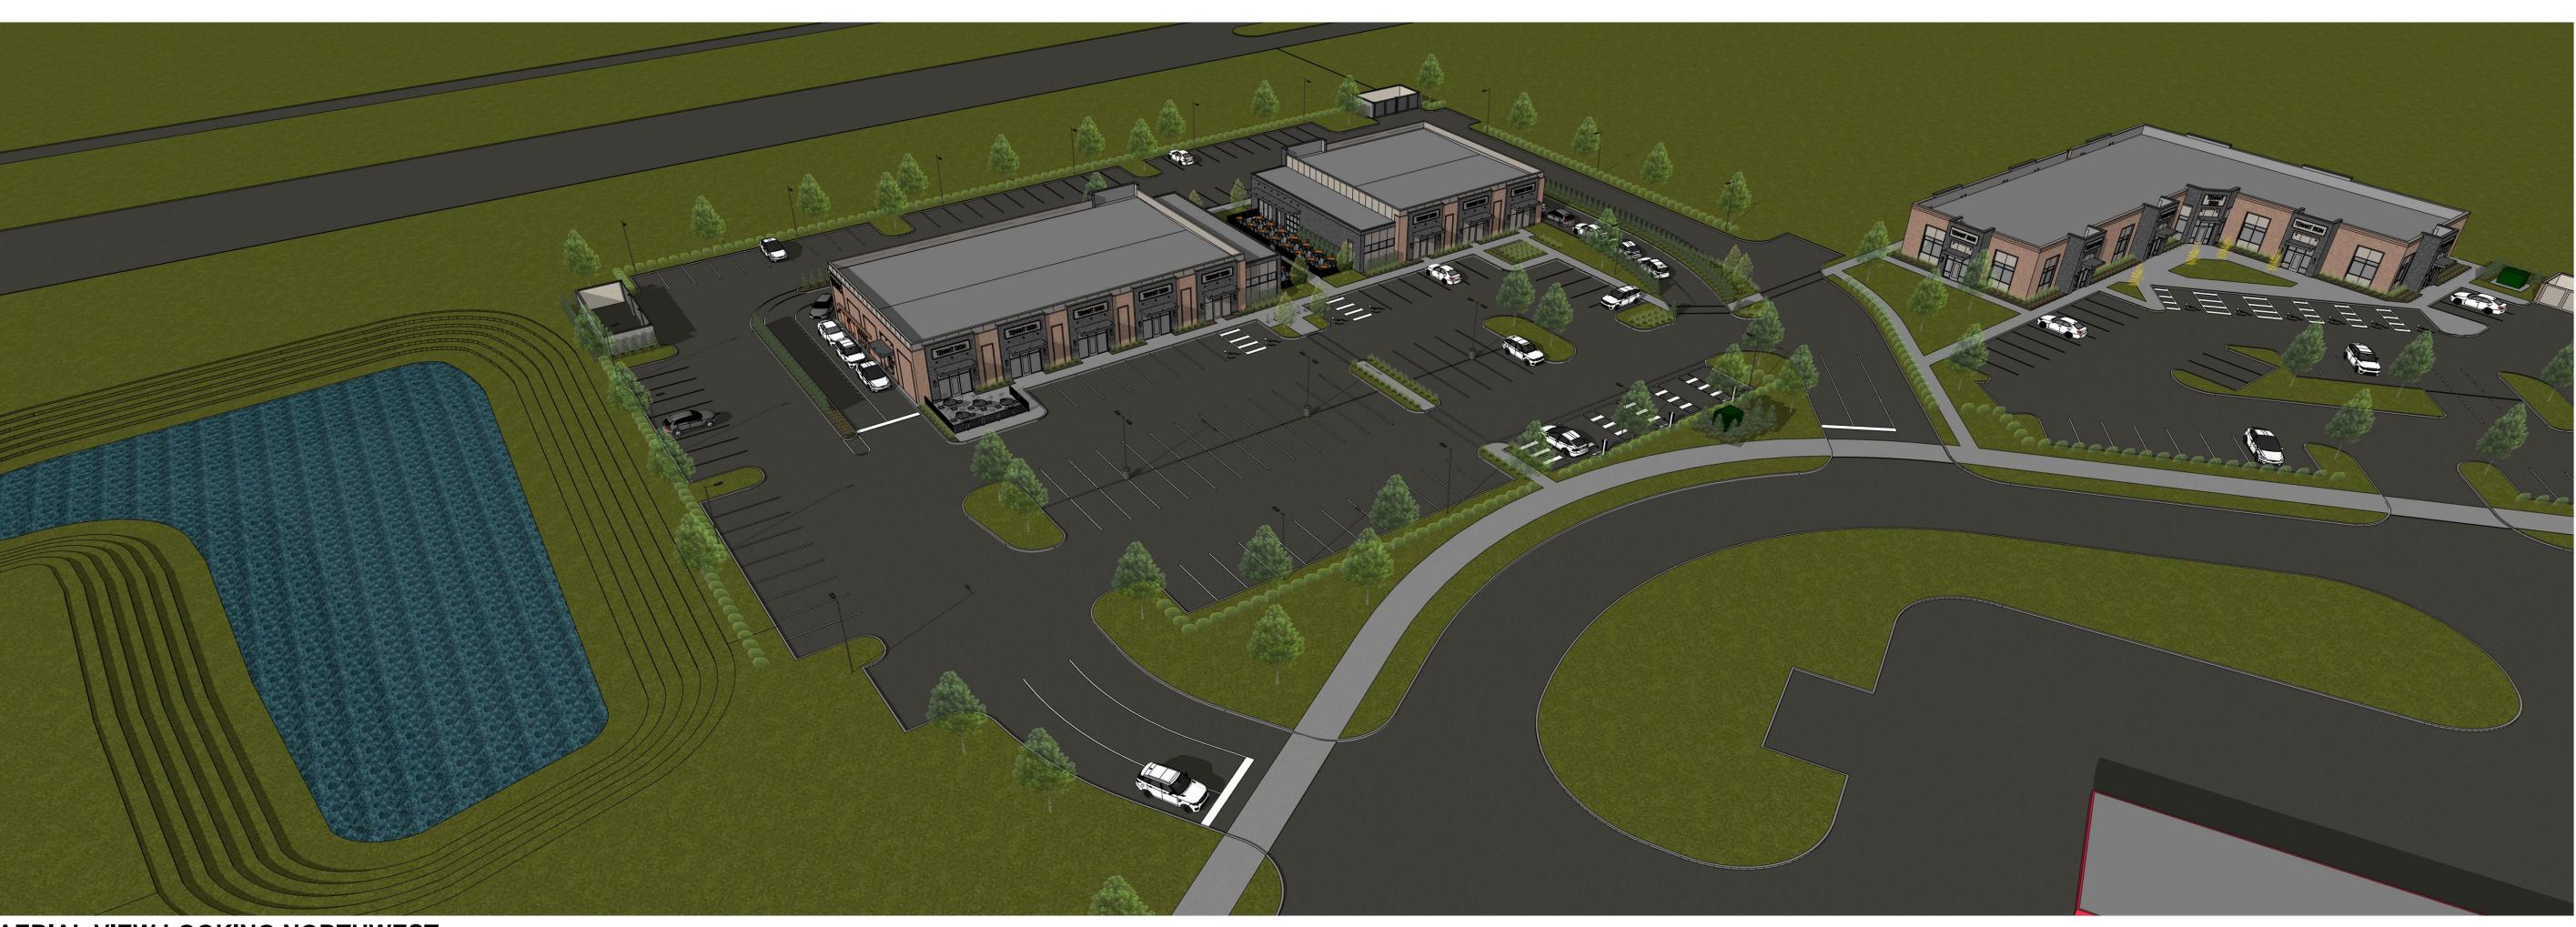

## DEVELOPMENT PLAN APPLICATION SUMMARY

File Number Property Address

Parcel ID Zoning District Project/Business Name Applicant Description of the Request DP-25-4 0000 Tech Center/Hamilton Gahanna, ohio 43230 025-014183-00 GC - General Commercial The Crescent Retail Carter Bean carter@beanarchitects.com 614-595-2285 Two mixed-use, one-story retail / restaurant buildings and associated site improvements.

| SITE DATA TABLE                |                       |      |  |  |  |  |  |
|--------------------------------|-----------------------|------|--|--|--|--|--|
| DESCRIPTION                    | QUANTITY              | UNIT |  |  |  |  |  |
| TOTAL SITE AREA (PRIVATE)      | 3.09<br>(134,601 S.F) | AC.  |  |  |  |  |  |
| TOTAL DISTURBED AREA (ON-SITE) | 3.09                  | AC.  |  |  |  |  |  |
| PRE-DEVELOPED IMPERVIOUS AREA  | 0.00                  | AC.  |  |  |  |  |  |
| POST-DEVELOPED IMPERVIOUS AREA | 2.28                  | AC.  |  |  |  |  |  |
| BUILDING COVERAGE              | 0.44                  | AC.  |  |  |  |  |  |
| VEHICULAR AREAS                | 1.72                  | AC.  |  |  |  |  |  |
| SIDEWALK & CONCRETE AREAS      | 0.13                  | AC.  |  |  |  |  |  |
| OPEN SPACE                     | 0.20                  | AC.  |  |  |  |  |  |
| MAXIMUM LOT COVERAGE ALLOWED   | 75                    | %    |  |  |  |  |  |
| MAXIMUM LOT COVERAGE PROVIDED  | 74.5                  | %    |  |  |  |  |  |