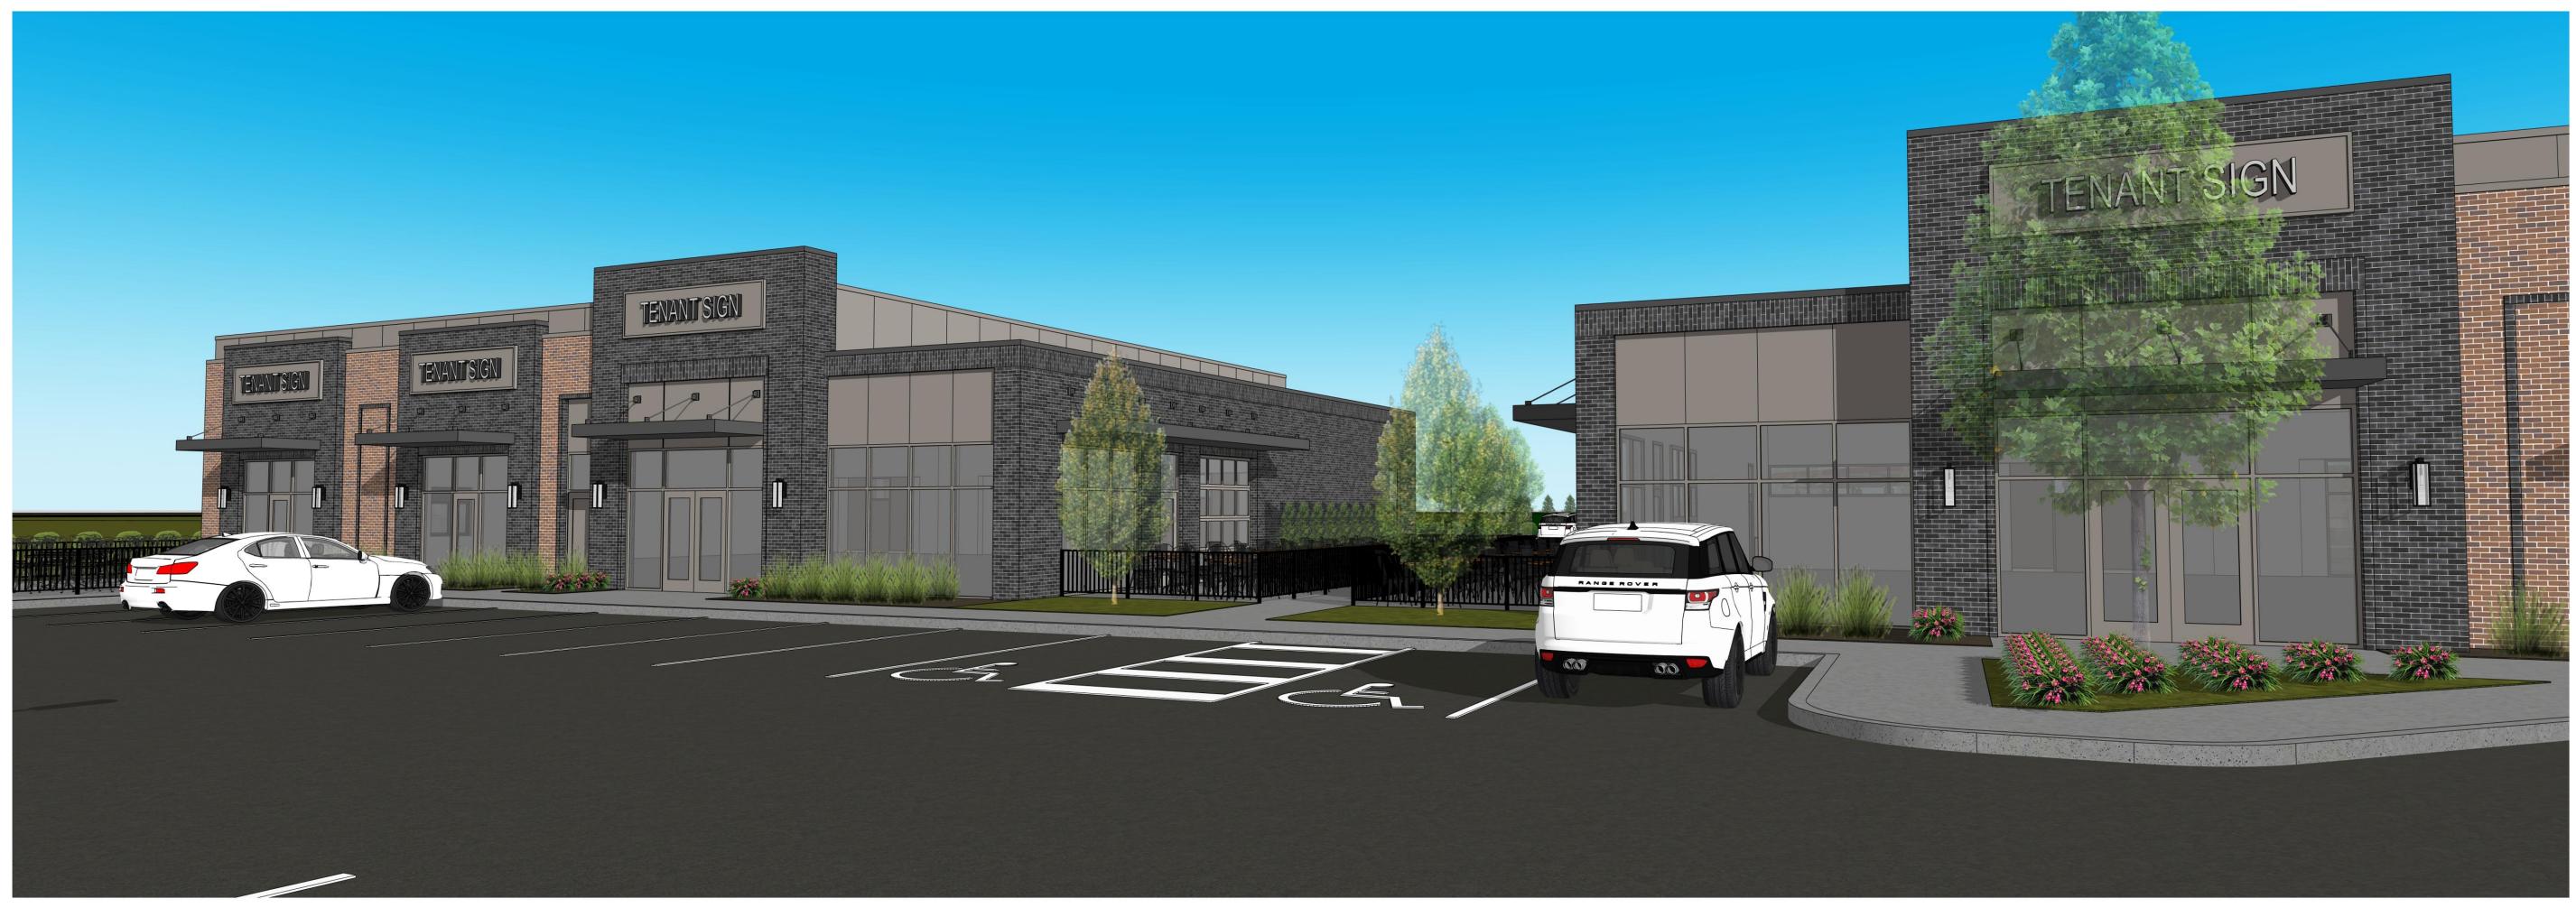

## EXTERIOR FINISH KEY

| MARK | TYPE                                     | NOTES                                                                                                                                       |
|------|------------------------------------------|---------------------------------------------------------------------------------------------------------------------------------------------|
| AL-1 | ALUMINUM METAL PATIO<br>RAILING          | 3'-0" TALL PREFINISHED ALUMINUM FENCING BY TENANT<br>IF DESIRED (DEVELOPMENT STANDARD TO BE BLACK)                                          |
| HM-1 | HOLLOW METAL DOOR AND FRAME              | PTD - PT-1                                                                                                                                  |
| FC-1 | FIBER CEMENT - PANEL AND TRIM            | PTD - PT-1                                                                                                                                  |
| MA-1 | MASONRY                                  | BOWERSTON BRICK<br>COLOR: 'SANTA FE' WIRE CUT<br>MORTAR COLOR: SPEC MIX SM670 BURGUNDY                                                      |
| MA-2 | MASONRY                                  | BOWERSTON BRICK<br>COLOR: 'CHARCOAL GRAY'<br>MORTAR COLOR: SPEC MIX SM800 BLACK                                                             |
| M-1  | METAL SIGNAGE PANEL /<br>COPING          | DMI - PREFINISHED - 'SLATE GREY'                                                                                                            |
| M-2  | METAL COPING                             | DMI - PREFINISHED - 'MATTE BLACK'                                                                                                           |
| MC-1 | METAL CANOPY                             | COLUMBUS AWNING<br>10" TALL PREFINISHED ALUM. W/ HANGER ROD SUPPORTS<br>COLOR: 'MATTE BLACK'                                                |
| SF-1 | ALUMINUM STOREFRONT<br>GLAZING AND FRAME | KAWNEER TRIFAB VG 451-T SERIES (OR ACCEPTABLE<br>ALTERNATE) 2" x 4 1/2" FOR 1" INSULATED GLAZING<br>COLOR: 'SLATE GRAY' / LINETEC LT604 70% |
| PT-1 | PAINT                                    | SHERWIN WILLIAMS<br>SW 7019 'GAUNTLET GRAY'                                                                                                 |
| PT-2 | PAINT                                    | Sherwin Williams<br>SW 2858 'Fairfax Brown'                                                                                                 |

3. TENANT SIGNAGE SHALL BE SUBMITTED FOR REVIEW, APPROVAL, AND PERMIT ON A TENANT-BY-TENANT BASIS. THE DESIGN OF ALL SIGNAGE SHALL CONFORM TO THE REQUIREMENTS OF THE APPROVED MASTER SIGN PLAN AND CITY OF GAHANNA ZONING CODE. THESE ELEVATIONS SHOW THE GENERALLY INTENDED LOCATIONS FOR WALL-MOUNTED SIGNAGE TO COMPLIMENT BUILDING ARCHITECTURE. HOWEVER, THE LOCATIONS DEPICTED HEREIN SHALL NOT LIMIT THE ABILITY OF LANDLORD OR TENANTS TO INSTALL ADDITIONAL SIGNAGE, TO THE EXTENT ALLOWED BY CODE.