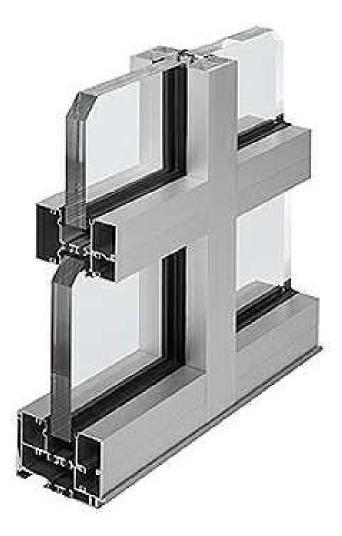

## EXTERIOR FINISH KEY

| MARK | TYPE                                     | NOTES                                                                                                                                       |
|------|------------------------------------------|---------------------------------------------------------------------------------------------------------------------------------------------|
| AL-1 | ALUMINUM METAL PATIO<br>RAILING          | 3'-0" TALL PREFINISHED ALUMINUM FENCING BY TENANT<br>IF DESIRED (DEVELOPMENT STANDARD TO BE BLACK)                                          |
| HM-1 | HOLLOW METAL DOOR AND FRAME              | PTD - PT-1                                                                                                                                  |
| FC-1 | FIBER CEMENT - PANEL AND TRIM            | PTD - PT-1                                                                                                                                  |
| MA-1 | MASONRY                                  | BOWERSTON BRICK<br>COLOR: 'SANTA FE' WIRE CUT<br>MORTAR COLOR: SPEC MIX SM670 BURGUNDY                                                      |
| MA-2 | MASONRY                                  | BOWERSTON BRICK<br>COLOR: 'CHARCOAL GRAY'<br>MORTAR COLOR: SPEC MIX SM800 BLACK                                                             |
| M-1  | METAL SIGNAGE PANEL /<br>COPING          | DMI - PREFINISHED - 'SLATE GREY'                                                                                                            |
| M-2  | METAL COPING                             | DMI - PREFINISHED - 'MATTE BLACK'                                                                                                           |
| MC-1 | METAL CANOPY                             | COLUMBUS AWNING<br>10" TALL PREFINISHED ALUM. W/ HANGER ROD SUPPORTS<br>COLOR: 'MATTE BLACK'                                                |
| SF-1 | ALUMINUM STOREFRONT<br>GLAZING AND FRAME | KAWNEER TRIFAB VG 451-T SERIES (OR ACCEPTABLE<br>ALTERNATE) 2" x 4 1/2" FOR 1" INSULATED GLAZING<br>COLOR: 'SLATE GRAY' / LINETEC LT604 70% |
| PT-1 | PAINT                                    | SHERWIN WILLIAMS<br>SW 7019 'GAUNTLET GRAY'                                                                                                 |
| PT-2 | PAINT                                    | Sherwin Williams<br>SW 2858 'Fairfax Brown'                                                                                                 |