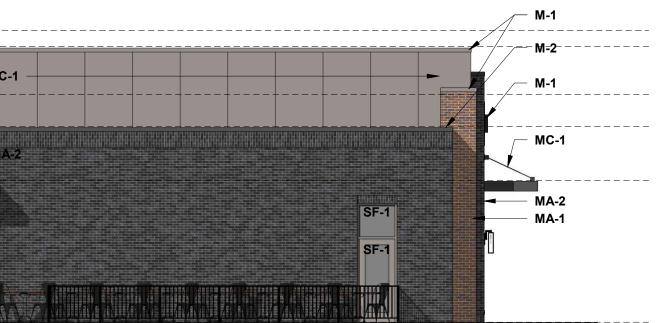

## EXTERIOR FINISH KEY

| MARK | TYPE                                     | NOTES                                                                                                                                       |
|------|------------------------------------------|---------------------------------------------------------------------------------------------------------------------------------------------|
| AL-1 | ALUMINUM METAL PATIO<br>RAILING          | 3'-0" TALL PREFINISHED ALUMINUM FENCING BY TENANT<br>IF DESIRED (DEVELOPMENT STANDARD TO BE BLACK)                                          |
| HM-1 | HOLLOW METAL DOOR AND FRAME              | PTD - PT-1                                                                                                                                  |
| FC-1 | FIBER CEMENT - PANEL AND TRIM            | PTD - PT-1                                                                                                                                  |
| MA-1 | MASONRY                                  | BOWERSTON BRICK<br>COLOR: 'SANTA FE' WIRE CUT<br>MORTAR COLOR: SPEC MIX SM670 BURGUNDY                                                      |
| MA-2 | MASONRY                                  | BOWERSTON BRICK<br>COLOR: 'CHARCOAL GRAY'<br>MORTAR COLOR: SPEC MIX SM800 BLACK                                                             |
| M-1  | METAL SIGNAGE PANEL /<br>COPING          | DMI - PREFINISHED - 'SLATE GREY'                                                                                                            |
| M-2  | METAL COPING                             | DMI - PREFINISHED - 'MATTE BLACK'                                                                                                           |
| MC-1 | METAL CANOPY                             | COLUMBUS AWNING<br>10" TALL PREFINISHED ALUM. W/ HANGER ROD SUPPORTS<br>COLOR: 'MATTE BLACK'                                                |
| SF-1 | ALUMINUM STOREFRONT<br>GLAZING AND FRAME | KAWNEER TRIFAB VG 451-T SERIES (OR ACCEPTABLE<br>ALTERNATE) 2" x 4 1/2" FOR 1" INSULATED GLAZING<br>COLOR: 'SLATE GRAY' / LINETEC LT604 70% |
| PT-1 | PAINT                                    | SHERWIN WILLIAMS<br>SW 7019 'GAUNTLET GRAY'                                                                                                 |
| PT-2 | PAINT                                    | Sherwin Williams<br>SW 2858 'Fairfax Brown'                                                                                                 |