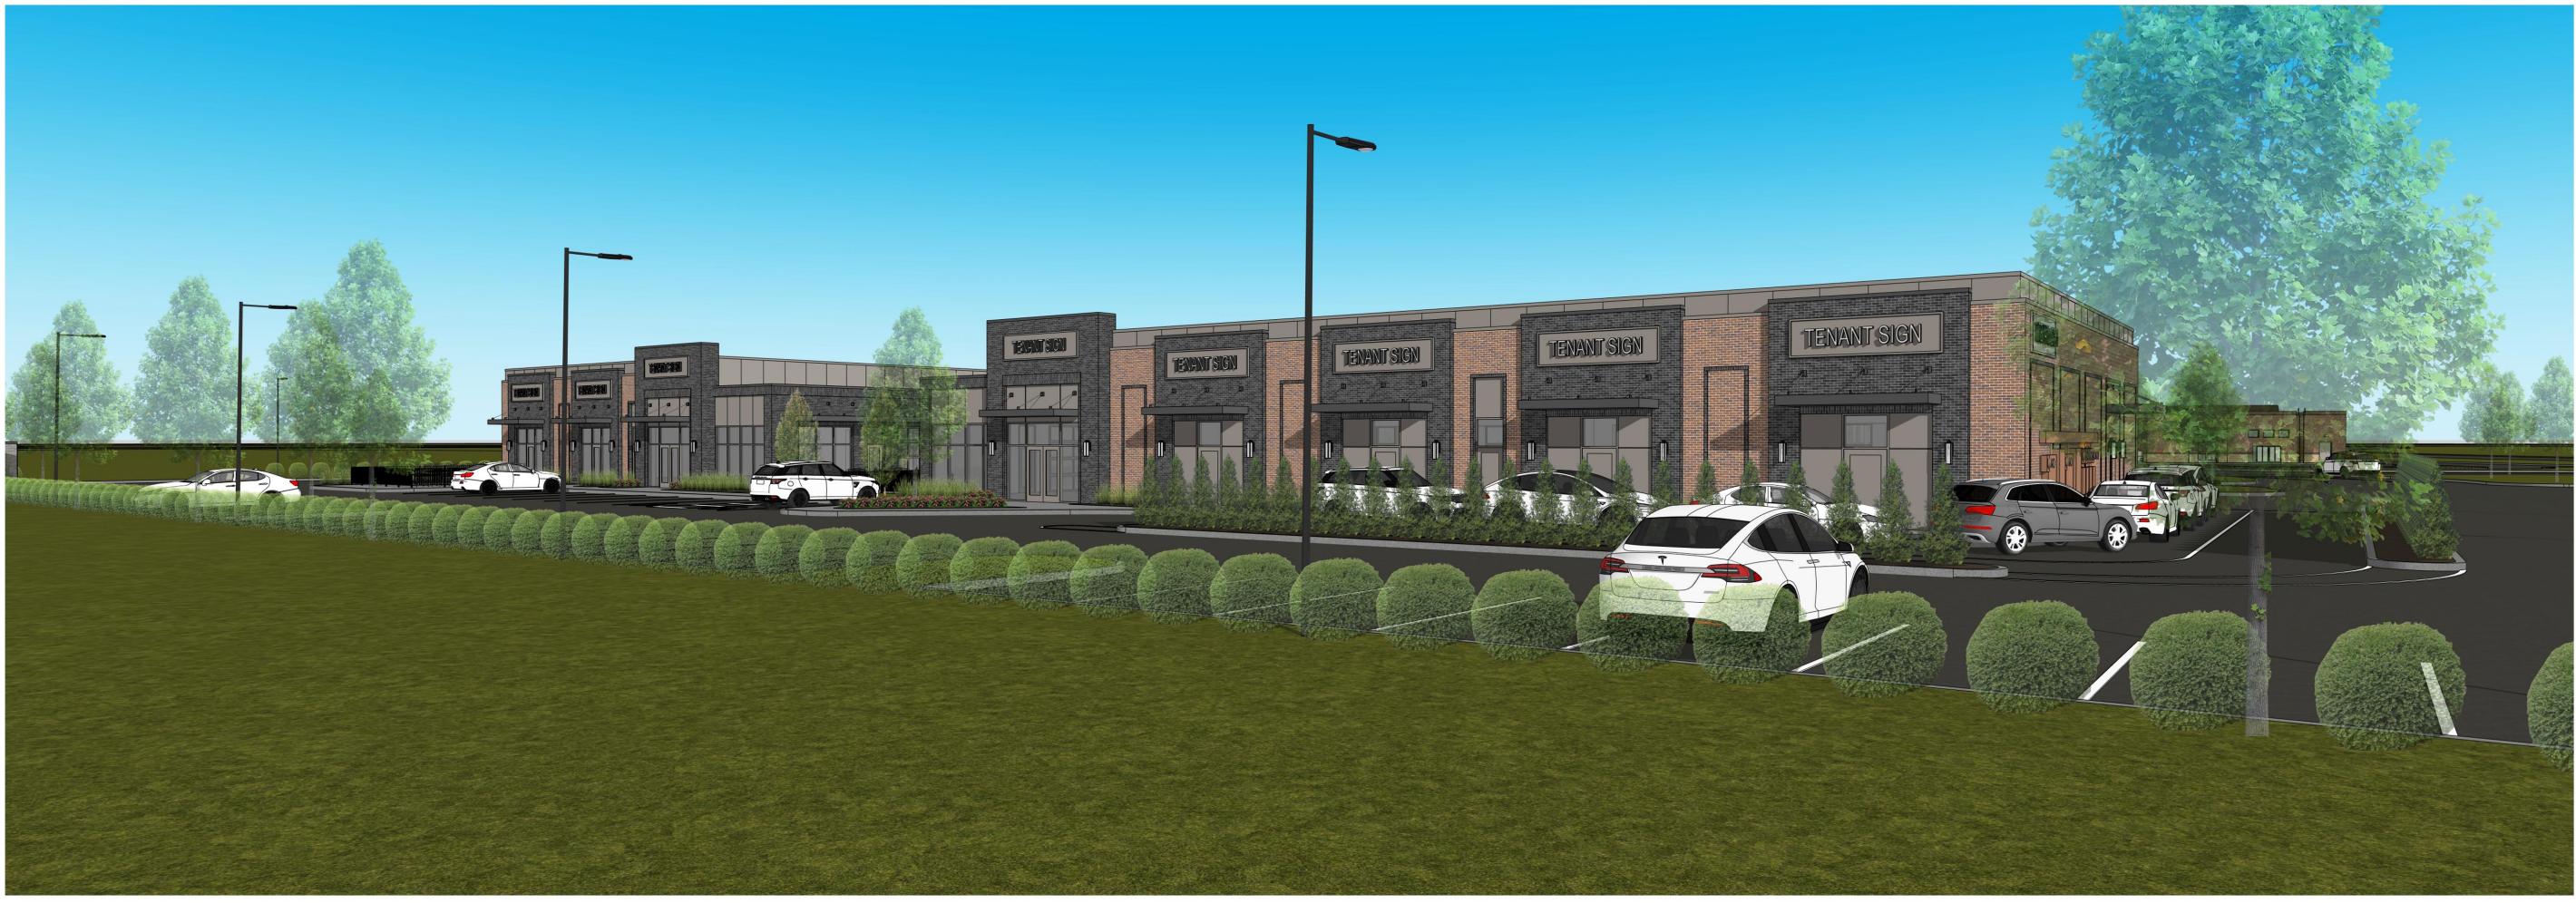

## EXTERIOR FINISH KEY

| MARK | TYPE                                     | NOTES                                                                                                                                       |
|------|------------------------------------------|---------------------------------------------------------------------------------------------------------------------------------------------|
| AL-1 | ALUMINUM METAL PATIO<br>RAILING          | 3'-0" TALL PREFINISHED ALUMINUM FENCING BY TENANT<br>IF DESIRED (DEVELOPMENT STANDARD TO BE BLACK)                                          |
| HM-1 | HOLLOW METAL DOOR AND FRAME              | PTD - PT-1                                                                                                                                  |
| FC-1 | FIBER CEMENT - PANEL AND TRIM            | PTD - PT-1                                                                                                                                  |
| MA-1 | MASONRY                                  | BOWERSTON BRICK<br>COLOR: 'SANTA FE' WIRE CUT<br>MORTAR COLOR: SPEC MIX SM670 BURGUNDY                                                      |
| MA-2 | MASONRY                                  | BOWERSTON BRICK<br>COLOR: 'CHARCOAL GRAY'<br>MORTAR COLOR: SPEC MIX SM800 BLACK                                                             |
| M-1  | METAL SIGNAGE PANEL /<br>COPING          | DMI - PREFINISHED - 'SLATE GREY'                                                                                                            |
| M-2  | METAL COPING                             | DMI - PREFINISHED - 'MATTE BLACK'                                                                                                           |
| MC-1 | METAL CANOPY                             | COLUMBUS AWNING<br>10" TALL PREFINISHED ALUM. W/ HANGER ROD SUPPORTS<br>COLOR: 'MATTE BLACK'                                                |
| SF-1 | ALUMINUM STOREFRONT<br>GLAZING AND FRAME | KAWNEER TRIFAB VG 451-T SERIES (OR ACCEPTABLE<br>ALTERNATE) 2" x 4 1/2" FOR 1" INSULATED GLAZING<br>COLOR: 'SLATE GRAY' / LINETEC LT604 70% |
| PT-1 | PAINT                                    | SHERWIN WILLIAMS<br>SW 7019 'GAUNTLET GRAY'                                                                                                 |
| PT-2 | PAINT                                    | Sherwin Williams<br>SW 2858 'Fairfax Brown'                                                                                                 |

3. TENANT SIGNAGE SHALL BE SUBMITTED FOR REVIEW, APPROVAL, AND PERMIT ON A TENANT-BY-TENANT BASIS. THE DESIGN OF ALL SIGNAGE SHALL CONFORM TO THE REQUIREMENTS OF THE APPROVED MASTER SIGN PLAN AND CITY OF GAHANNA ZONING CODE. THESE ELEVATIONS SHOW THE GENERALLY INTENDED LOCATIONS FOR WALL-MOUNTED SIGNAGE TO COMPLIMENT BUILDING ARCHITECTURE. HOWEVER, THE LOCATIONS DEPICTED HEREIN SHALL NOT LIMIT THE ABILITY OF LANDLORD OR TENANTS TO INSTALL ADDITIONAL SIGNAGE, TO THE EXTENT ALLOWED BY CODE.