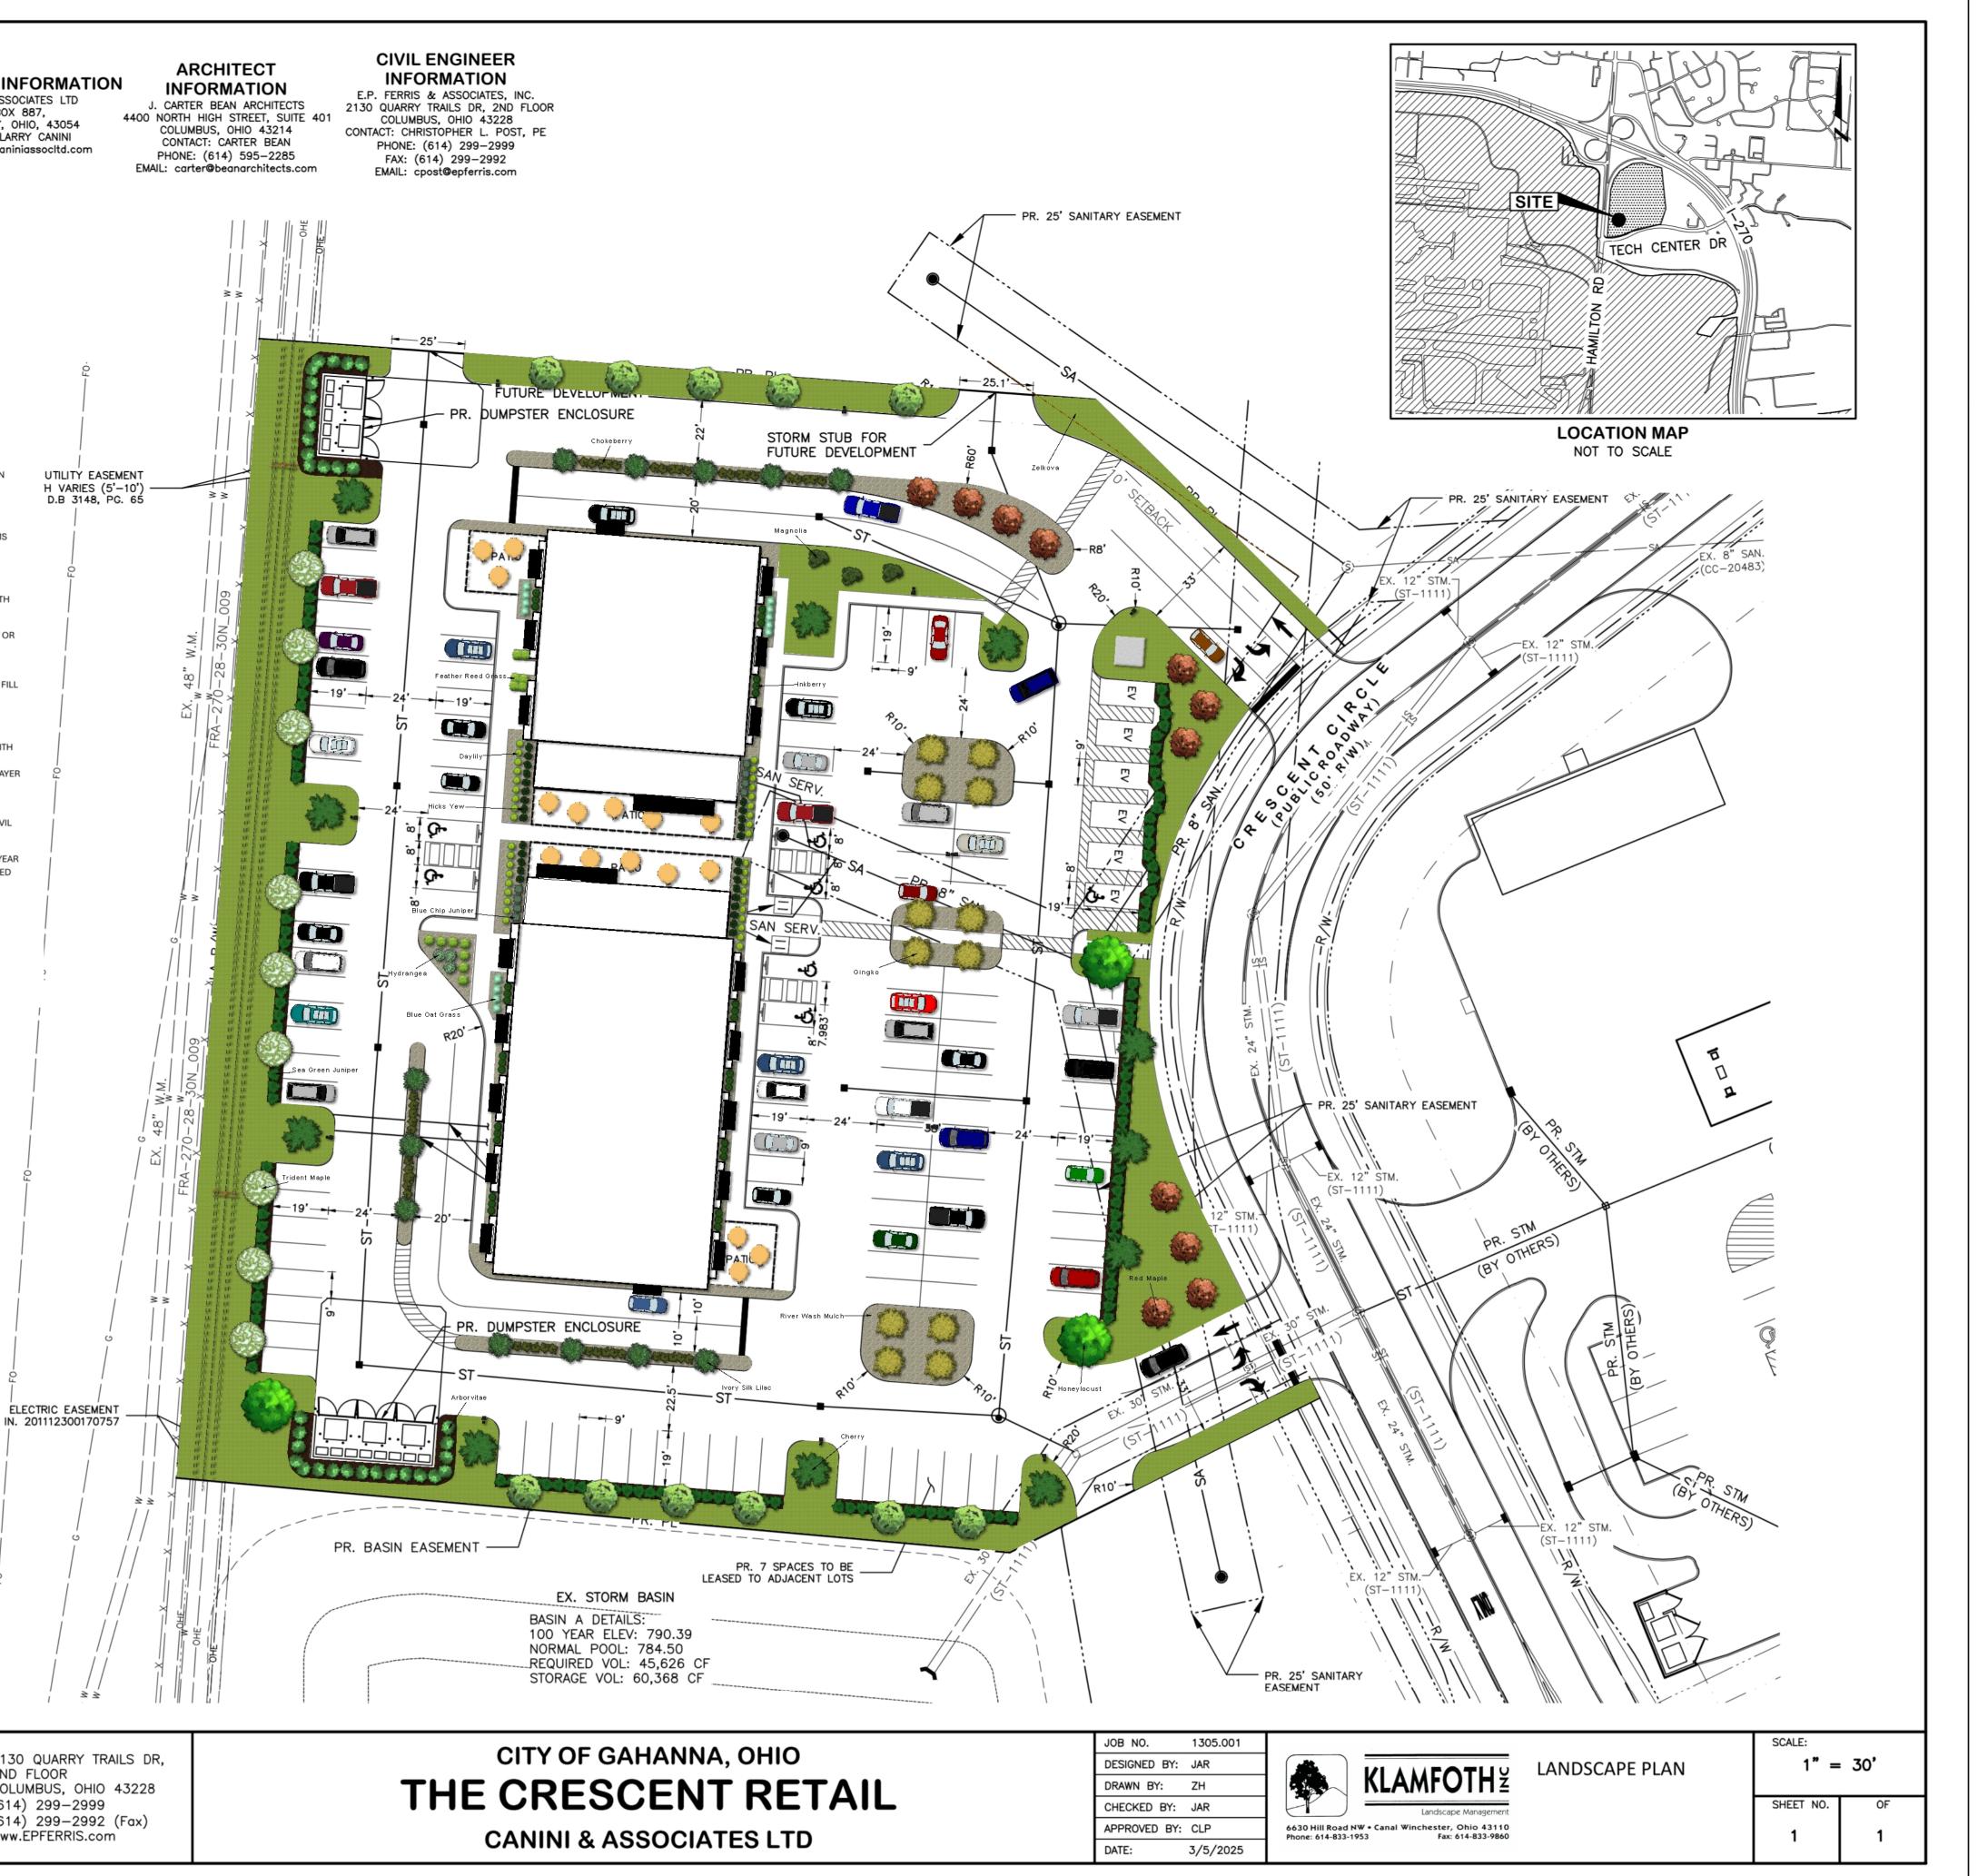

|          | COLU | UMBUS            |
| -tps.          |      |                   |         | ļ      |     | <u> </u> |                                  |          | •    | 4) 299<br>4) 299 |
| - 1 - A -      |      |                   |         |        |     | <u> </u> | Consulting Civil Engineers and S | urveyors | www  | .EPFE            |
| ///            |      |                   |         |        |     |          | i                                | -        |      |                  |
|                | E.P. | FERRIS & ASSOCIAT | TES INC |        |     |          |                                  |          |      |                  |

#### DEVELOPER INFORMATION CANINI & ASSOCIATES LTD

P.O BOX 887, NEW ALBANY, OHIO, 43054 CONTACT: LARRY CANINI EMAIL: larry@caniniassocltd.com





s.

ð,

×.

EX. 30

(ST-1111

SD

810

P10.

RIO

EX. 307

ST

STM.

R20

8

H 101 1000

NOR REG T

the dealer



| ichedul<br>Symbol | Label | Image   | QTY  | Manufacturer       | Catalog           | Description                                                     | Number     | Lamp              | LLF  | Input          | Polar Plot  |
|-------------------|-------|---------|------|--------------------|-------------------|-----------------------------------------------------------------|------------|-------------------|------|----------------|-------------|
|                   | P3    | Illiage | 6    | SIGNIFY CANADA LTD | OPF-S-A04-740-T3M | OptiForm - Small, 40 LED's, 4000K CCT,<br>TYPE T3M OPTIC, 70CRI | Lamps<br>1 | Output<br>15171   | 0.95 | Power<br>90.68 |             |
|