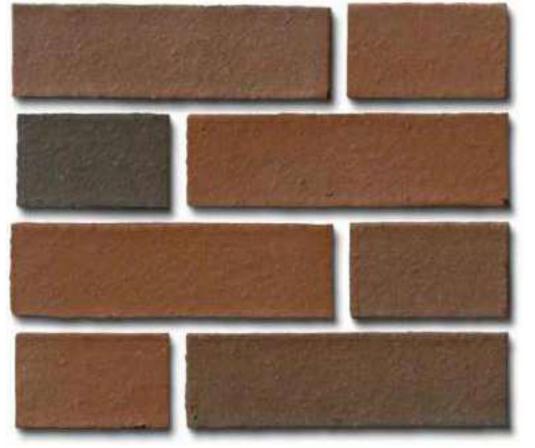

## EXTERIOR FINISH KEY

| MARK | TYPE                                     | NOTES                                                                                                                                       |
|------|------------------------------------------|---------------------------------------------------------------------------------------------------------------------------------------------|
| AL-1 | ALUMINUM METAL PATIO<br>RAILING          | 3'-0" TALL PREFINISHED ALUMINUM FENCING BY TENANT<br>IF DESIRED (DEVELOPMENT STANDARD TO BE BLACK)                                          |
| HM-1 | HOLLOW METAL DOOR AND FRAME              | PTD - PT-1                                                                                                                                  |
| FC-1 | FIBER CEMENT - PANEL AND TRIM            | PTD - PT-1                                                                                                                                  |
| MA-1 | MASONRY                                  | BOWERSTON BRICK<br>COLOR: 'SANTA FE' WIRE CUT<br>MORTAR COLOR: SPEC MIX SM670 BURGUNDY                                                      |
| MA-2 | MASONRY                                  | BOWERSTON BRICK<br>COLOR: 'CHARCOAL GRAY'<br>MORTAR COLOR: SPEC MIX SM800 BLACK                                                             |
| M-1  | METAL SIGNAGE PANEL /<br>COPING          | DMI - PREFINISHED - 'SLATE GREY'                                                                                                            |
| M-2  | METAL COPING                             | DMI - PREFINISHED - 'MATTE BLACK'                                                                                                           |
| MC-1 | METAL CANOPY                             | COLUMBUS AWNING<br>10" TALL PREFINISHED ALUM. W/ HANGER ROD SUPPORTS<br>COLOR: 'MATTE BLACK'                                                |
| SF-1 | ALUMINUM STOREFRONT<br>GLAZING AND FRAME | KAWNEER TRIFAB VG 451-T SERIES (OR ACCEPTABLE<br>ALTERNATE) 2" x 4 1/2" FOR 1" INSULATED GLAZING<br>COLOR: 'SLATE GRAY' / LINETEC LT604 70% |
| PT-1 | PAINT                                    | SHERWIN WILLIAMS<br>SW 7019 'GAUNTLET GRAY'                                                                                                 |
| PT-2 | PAINT                                    | Sherwin Williams<br>SW 2858 'Fairfax Brown'                                                                                                 |