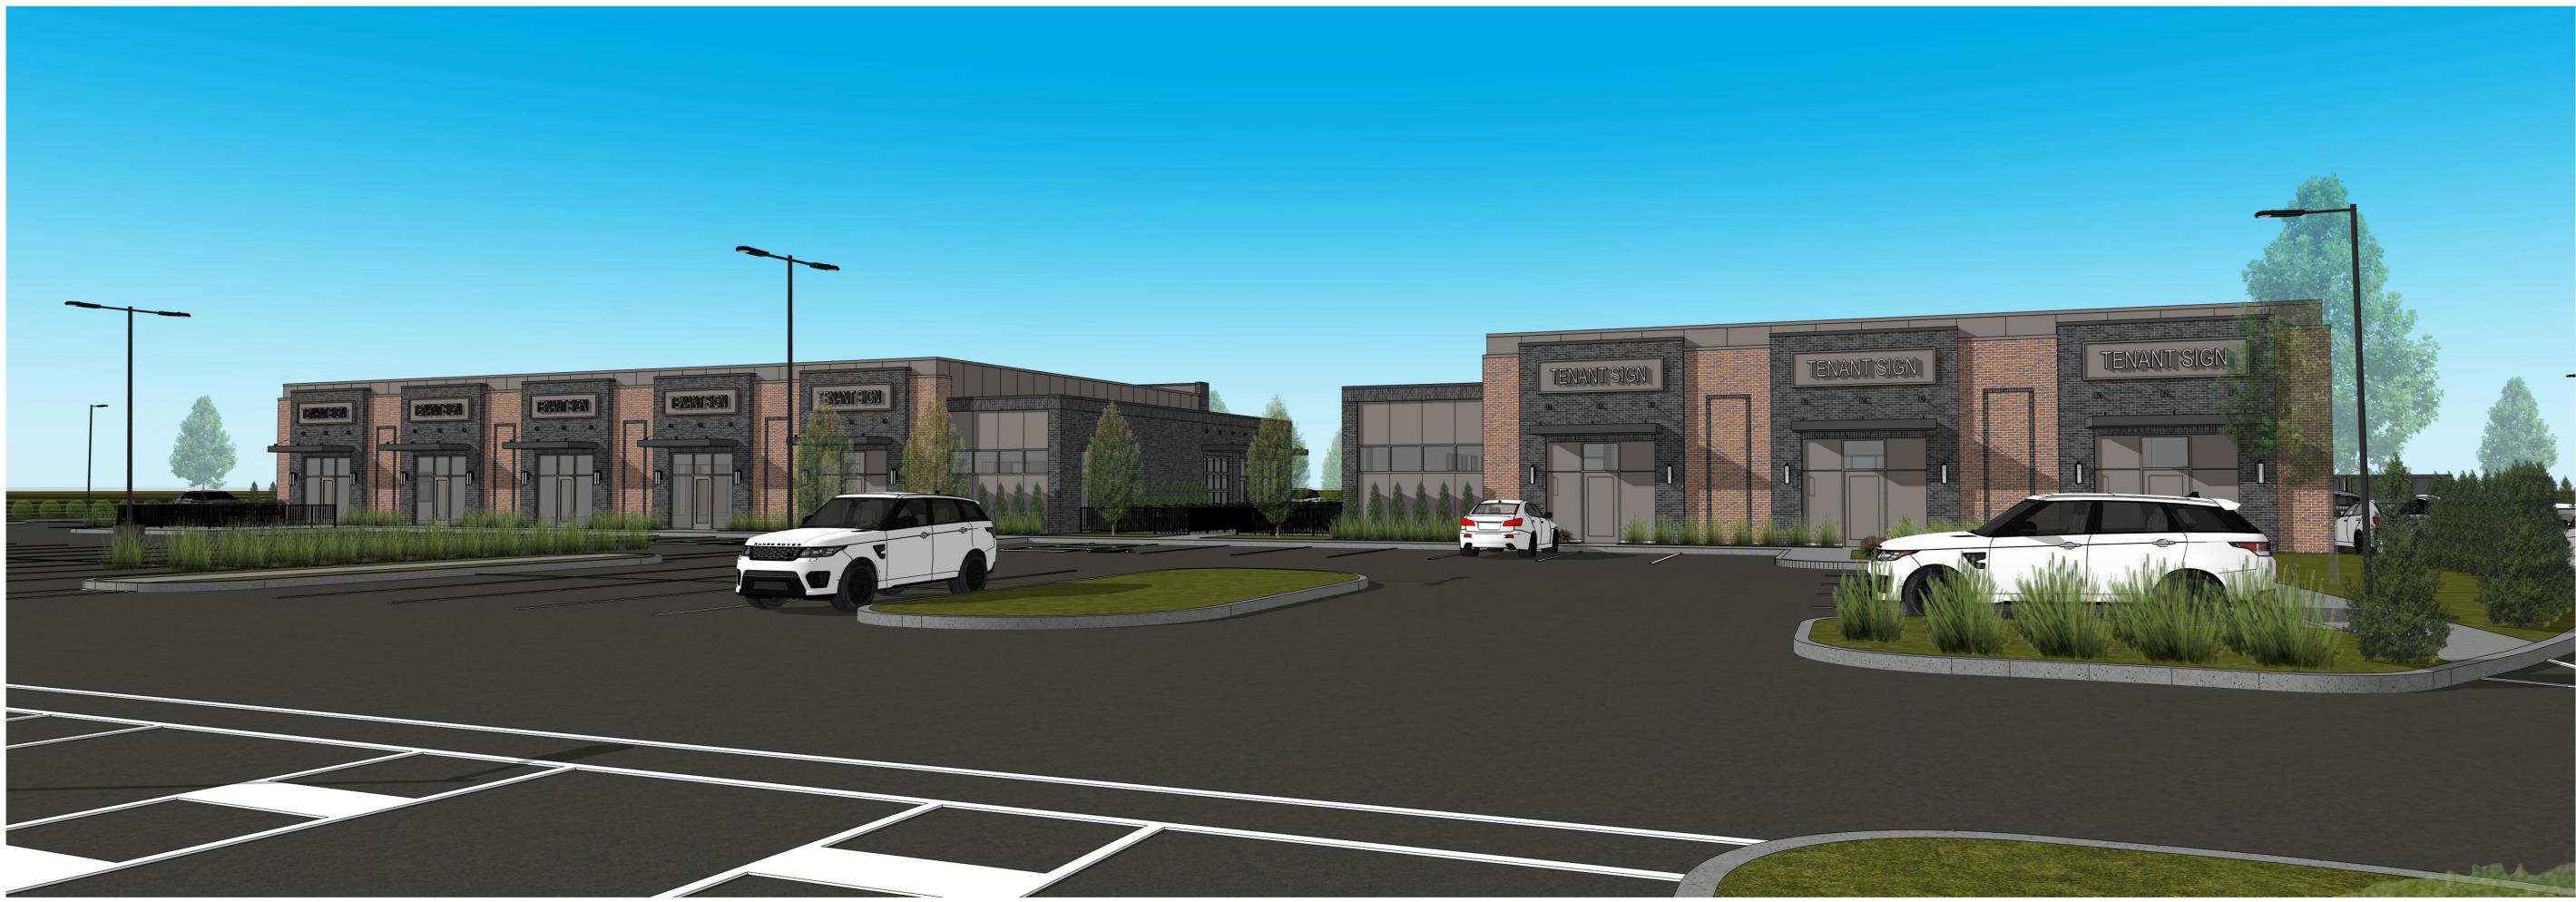

## EXTERIOR FINISH KEY

| MARK | TYPE                                     | NOTES                                                                                                                                       |
|------|------------------------------------------|---------------------------------------------------------------------------------------------------------------------------------------------|
| AL-1 | ALUMINUM METAL PATIO<br>RAILING          | 3'-0" TALL PREFINISHED ALUMINUM FENCING BY TENANT<br>IF DESIRED (DEVELOPMENT STANDARD TO BE BLACK)                                          |
| HM-1 | HOLLOW METAL DOOR AND FRAME              | PTD - PT-1                                                                                                                                  |
| FC-1 | FIBER CEMENT - PANEL AND TRIM            | PTD - PT-1                                                                                                                                  |
| MA-1 | MASONRY                                  | BOWERSTON BRICK<br>COLOR: 'SANTA FE' WIRE CUT<br>MORTAR COLOR: SPEC MIX SM670 BURGUNDY                                                      |
| MA-2 | MASONRY                                  | BOWERSTON BRICK<br>COLOR: 'CHARCOAL GRAY'<br>MORTAR COLOR: SPEC MIX SM800 BLACK                                                             |
| M-1  | METAL SIGNAGE PANEL /<br>COPING          | DMI - PREFINISHED - 'SLATE GREY'                                                                                                            |
| M-2  | METAL COPING                             | DMI - PREFINISHED - 'MATTE BLACK'                                                                                                           |
| MC-1 | METAL CANOPY                             | COLUMBUS AWNING<br>10" TALL PREFINISHED ALUM. W/ HANGER ROD SUPPORTS<br>COLOR: 'MATTE BLACK'                                                |
| SF-1 | ALUMINUM STOREFRONT<br>GLAZING AND FRAME | KAWNEER TRIFAB VG 451-T SERIES (OR ACCEPTABLE<br>ALTERNATE) 2" x 4 1/2" FOR 1" INSULATED GLAZING<br>COLOR: 'SLATE GRAY' / LINETEC LT604 70% |
| PT-1 | PAINT                                    | SHERWIN WILLIAMS<br>SW 7019 'GAUNTLET GRAY'                                                                                                 |
| PT-2 | PAINT                                    | Sherwin Williams<br>SW 2858 'Fairfax Brown'                                                                                                 |

3. TENANT SIGNAGE SHALL BE SUBMITTED FOR REVIEW, APPROVAL, AND PERMIT ON A TENANT-BY-TENANT BASIS. THE DESIGN OF ALL SIGNAGE SHALL CONFORM TO THE REQUIREMENTS OF THE APPROVED MASTER SIGN PLAN AND CITY OF GAHANNA ZONING CODE. THESE ELEVATIONS SHOW THE GENERALLY INTENDED LOCATIONS FOR WALL-MOUNTED SIGNAGE TO COMPLIMENT BUILDING ARCHITECTURE. HOWEVER, THE LOCATIONS DEPICTED HEREIN SHALL NOT LIMIT THE ABILITY OF LANDLORD OR TENANTS TO INSTALL ADDITIONAL SIGNAGE, TO THE EXTENT ALLOWED BY CODE.