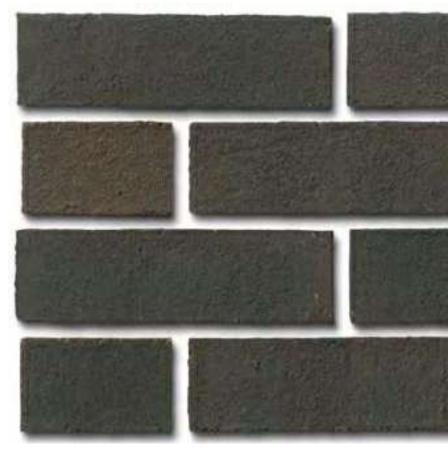

## EXTERIOR FINISH KEY

| MARK | TYPE                                     | NOTES                                                                                                                                       |
|------|------------------------------------------|---------------------------------------------------------------------------------------------------------------------------------------------|
| AL-1 | ALUMINUM METAL PATIO<br>RAILING          | 3'-0" TALL PREFINISHED ALUMINUM FENCING BY TENANT<br>IF DESIRED (DEVELOPMENT STANDARD TO BE BLACK)                                          |
| HM-1 | HOLLOW METAL DOOR AND FRAME              | PTD - PT-1                                                                                                                                  |
| FC-1 | FIBER CEMENT - PANEL AND TRIM            | PTD - PT-1                                                                                                                                  |
| MA-1 | MASONRY                                  | BOWERSTON BRICK<br>COLOR: 'SANTA FE' WIRE CUT<br>MORTAR COLOR: SPEC MIX SM670 BURGUNDY                                                      |
| MA-2 | MASONRY                                  | BOWERSTON BRICK<br>COLOR: 'CHARCOAL GRAY'<br>MORTAR COLOR: SPEC MIX SM800 BLACK                                                             |
| M-1  | METAL SIGNAGE PANEL /<br>COPING          | DMI - PREFINISHED - 'SLATE GREY'                                                                                                            |
| M-2  | METAL COPING                             | DMI - PREFINISHED - 'MATTE BLACK'                                                                                                           |
| MC-1 | METAL CANOPY                             | COLUMBUS AWNING<br>10" TALL PREFINISHED ALUM. W/ HANGER ROD SUPPORTS<br>COLOR: 'MATTE BLACK'                                                |
| SF-1 | ALUMINUM STOREFRONT<br>GLAZING AND FRAME | KAWNEER TRIFAB VG 451-T SERIES (OR ACCEPTABLE<br>ALTERNATE) 2" x 4 1/2" FOR 1" INSULATED GLAZING<br>COLOR: 'SLATE GRAY' / LINETEC LT604 70% |
| PT-1 | PAINT                                    | SHERWIN WILLIAMS<br>SW 7019 'GAUNTLET GRAY'                                                                                                 |
| PT-2 | PAINT                                    | Sherwin Williams<br>SW 2858 'Fairfax Brown'                                                                                                 |