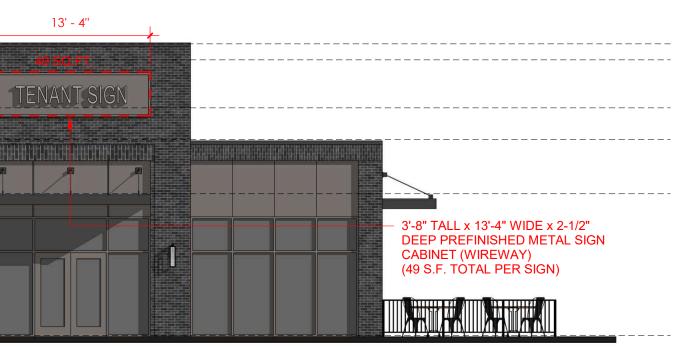

3. TENANT SIGNAGE SHALL BE SUBMITTED FOR REVIEW, APPROVAL, AND PERMIT ON A TENANT-BY-TENANT BASIS. THE DESIGN OF ALL SIGNAGE SHALL CONFORM TO THE REQUIREMENTS OF THE APPROVED MASTER SIGN PLAN AND CITY OF GAHANNA ZONING CODE. THESE ELEVATIONS SHOW THE GENERALLY INTENDED LOCATIONS FOR WALL-MOUNTED SIGNAGE TO COMPLIMENT BUILDING ARCHITECTURE. HOWEVER, THE LOCATIONS DEPICTED HEREIN SHALL NOT LIMIT THE ABILITY OF LANDLORD OR TENANTS TO INSTALL ADDITIONAL SIGNAGE, TO THE EXTENT ALLOWED BY CODE.