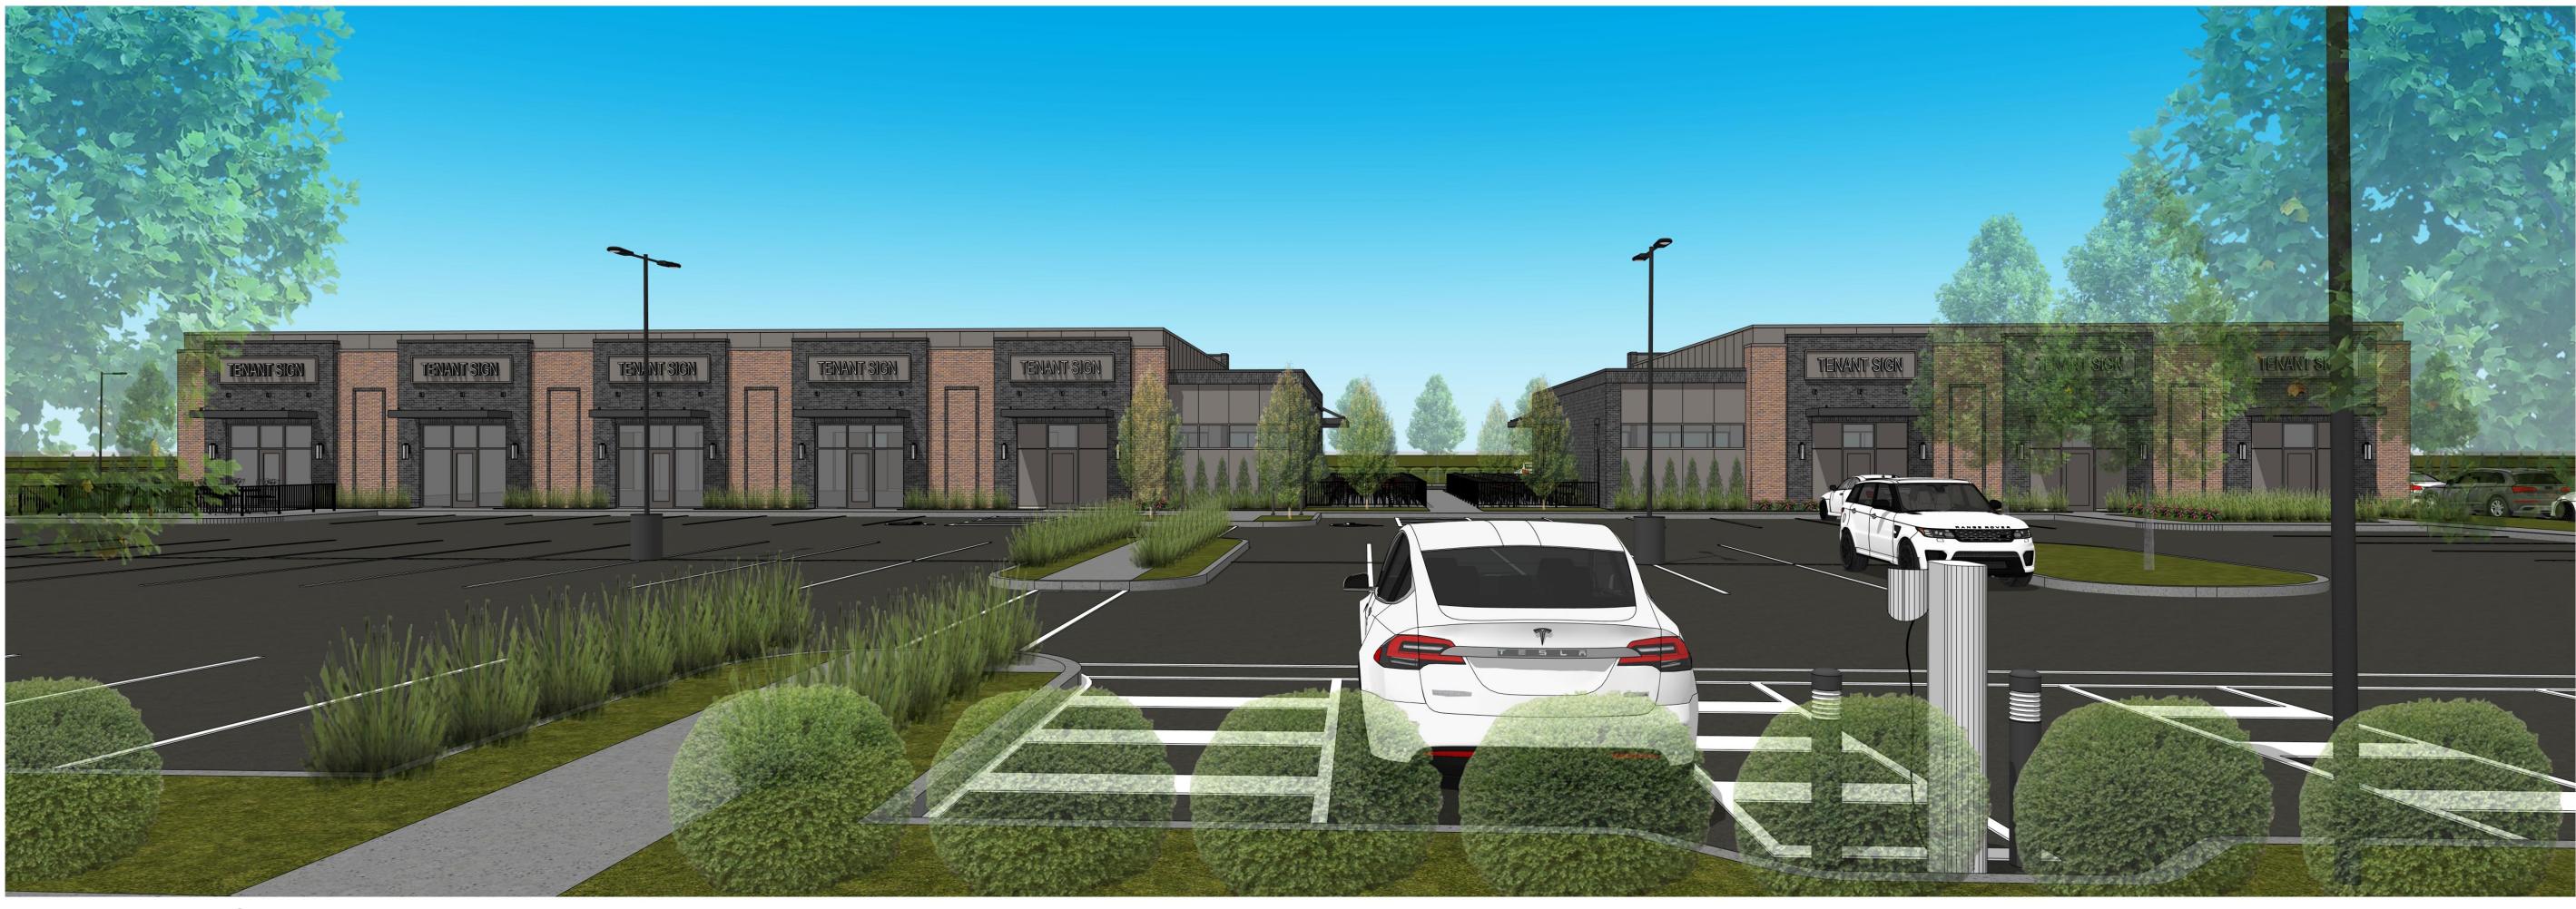

## EXTERIOR FINISH KEY

| MARK | TYPE                                     | NOTES                                                                                                                                       |
|------|------------------------------------------|---------------------------------------------------------------------------------------------------------------------------------------------|
| AL-1 | ALUMINUM METAL PATIO<br>RAILING          | 3'-0" TALL PREFINISHED ALUMINUM FENCING BY TENANT<br>IF DESIRED (DEVELOPMENT STANDARD TO BE BLACK)                                          |
| HM-1 | HOLLOW METAL DOOR AND FRAME              | PTD - PT-1                                                                                                                                  |
| FC-1 | FIBER CEMENT - PANEL AND TRIM            | PTD - PT-1                                                                                                                                  |
| MA-1 | MASONRY                                  | BOWERSTON BRICK<br>COLOR: 'SANTA FE' WIRE CUT<br>MORTAR COLOR: SPEC MIX SM670 BURGUNDY                                                      |
| MA-2 | MASONRY                                  | BOWERSTON BRICK<br>COLOR: 'CHARCOAL GRAY'<br>MORTAR COLOR: SPEC MIX SM800 BLACK                                                             |
| M-1  | METAL SIGNAGE PANEL /<br>COPING          | DMI - PREFINISHED - 'SLATE GREY'                                                                                                            |
| M-2  | METAL COPING                             | DMI - PREFINISHED - 'MATTE BLACK'                                                                                                           |
| MC-1 | METAL CANOPY                             | COLUMBUS AWNING<br>10" TALL PREFINISHED ALUM. W/ HANGER ROD SUPPORTS<br>COLOR: 'MATTE BLACK'                                                |
| SF-1 | ALUMINUM STOREFRONT<br>GLAZING AND FRAME | KAWNEER TRIFAB VG 451-T SERIES (OR ACCEPTABLE<br>ALTERNATE) 2" x 4 1/2" FOR 1" INSULATED GLAZING<br>COLOR: 'SLATE GRAY' / LINETEC LT604 70% |
| PT-1 | PAINT                                    | SHERWIN WILLIAMS<br>SW 7019 'GAUNTLET GRAY'                                                                                                 |
| PT-2 | PAINT                                    | Sherwin Williams<br>SW 2858 'Fairfax Brown'                                                                                                 |

3. TENANT SIGNAGE SHALL BE SUBMITTED FOR REVIEW, APPROVAL, AND PERMIT ON A TENANT-BY-TENANT BASIS. THE DESIGN OF ALL SIGNAGE SHALL CONFORM TO THE REQUIREMENTS OF THE APPROVED MASTER SIGN PLAN AND CITY OF GAHANNA ZONING CODE. THESE ELEVATIONS SHOW THE GENERALLY INTENDED LOCATIONS FOR WALL-MOUNTED SIGNAGE TO COMPLIMENT BUILDING ARCHITECTURE. HOWEVER, THE LOCATIONS DEPICTED HEREIN SHALL NOT LIMIT THE ABILITY OF LANDLORD OR TENANTS TO INSTALL ADDITIONAL SIGNAGE, TO THE EXTENT ALLOWED BY CODE.