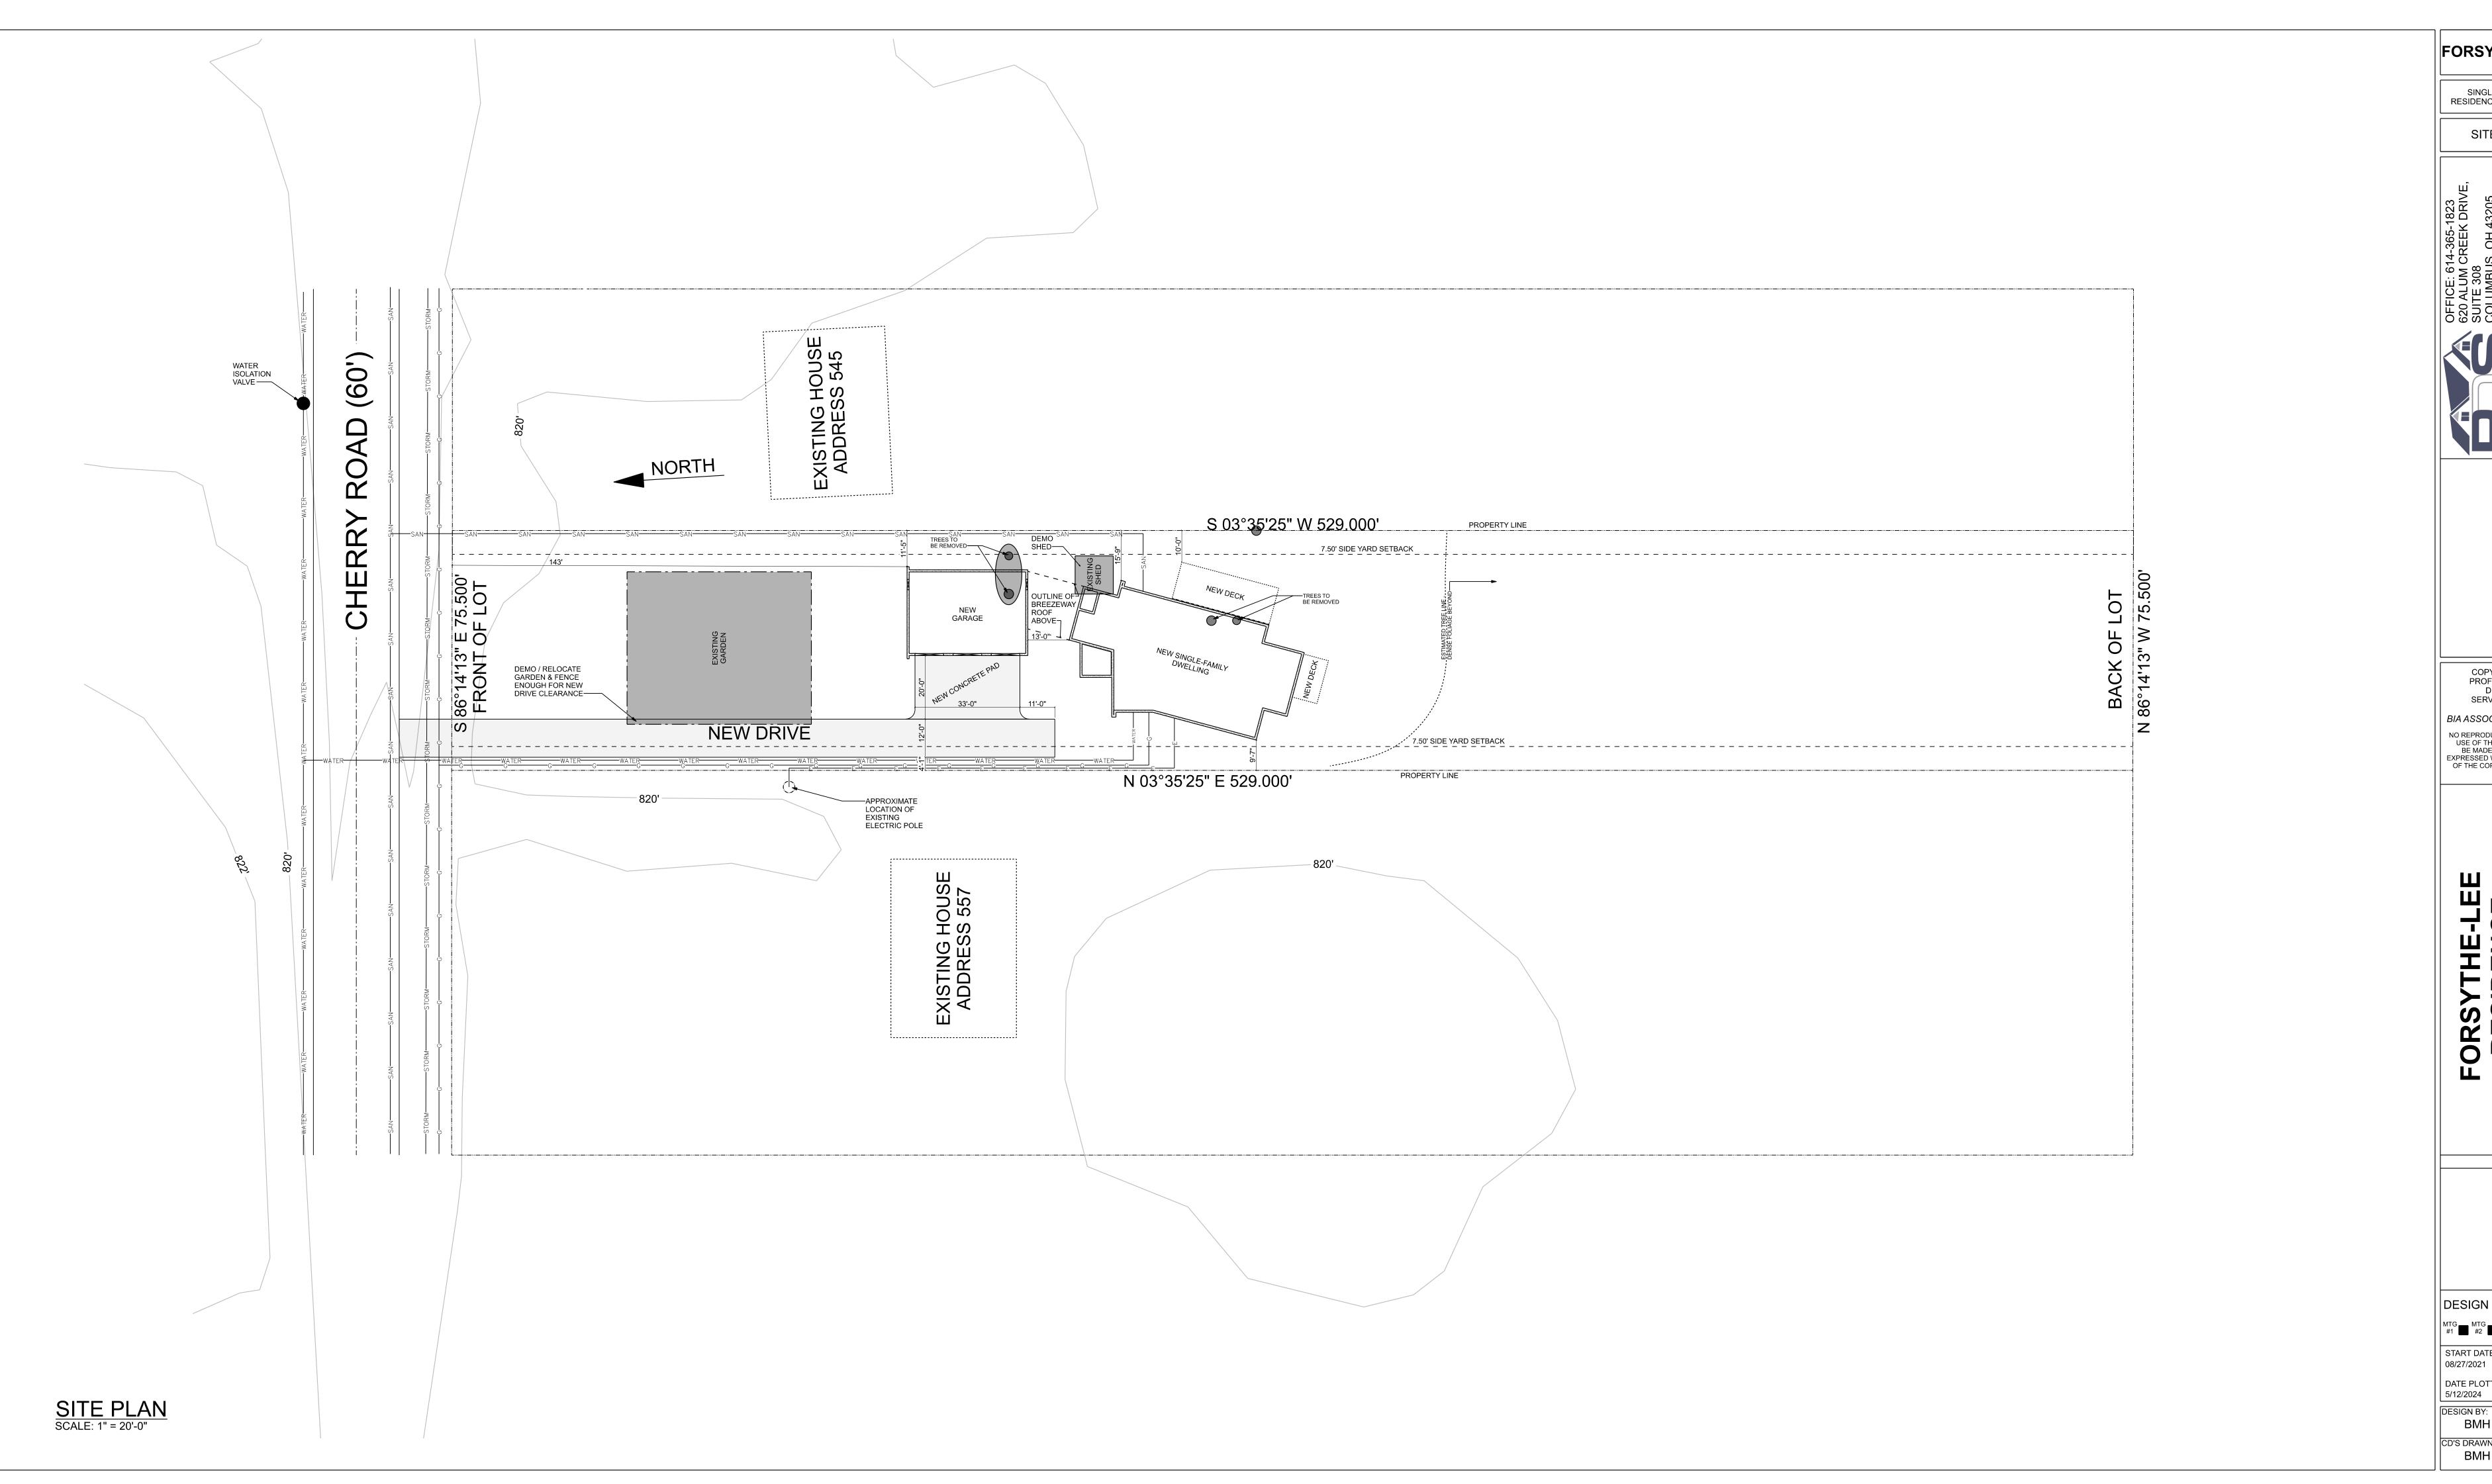

The applicant currently has a building permit in review for the construction of a new house at this site, which is currently vacant. This house includes a three-car garage that is attached to the home by a breezeway. Before the permit can be approved, they must receive approval of this variance application.

The site is just under an acre in size and is located in an area where the majority of neighboring lots are also large in size. Due to this, the house will be set back farther from the road than typical. The garage will be located to the front of the house and will be 143 feet from the front property line.

### Recommendation

Staff recommends approval of the Variance as submitted. The lot is large and deep, and the garage will be located 143 feet from the front property line. The applicant states they need a larger garage for tools, vehicles, and a riding mower as they do not plan on installing a shed on their property. Additionally, the new Zoning Code does not have restrictions on garage size. Staff believes granting this variance will not have any detrimental effects and the site is not located on or near a main road.