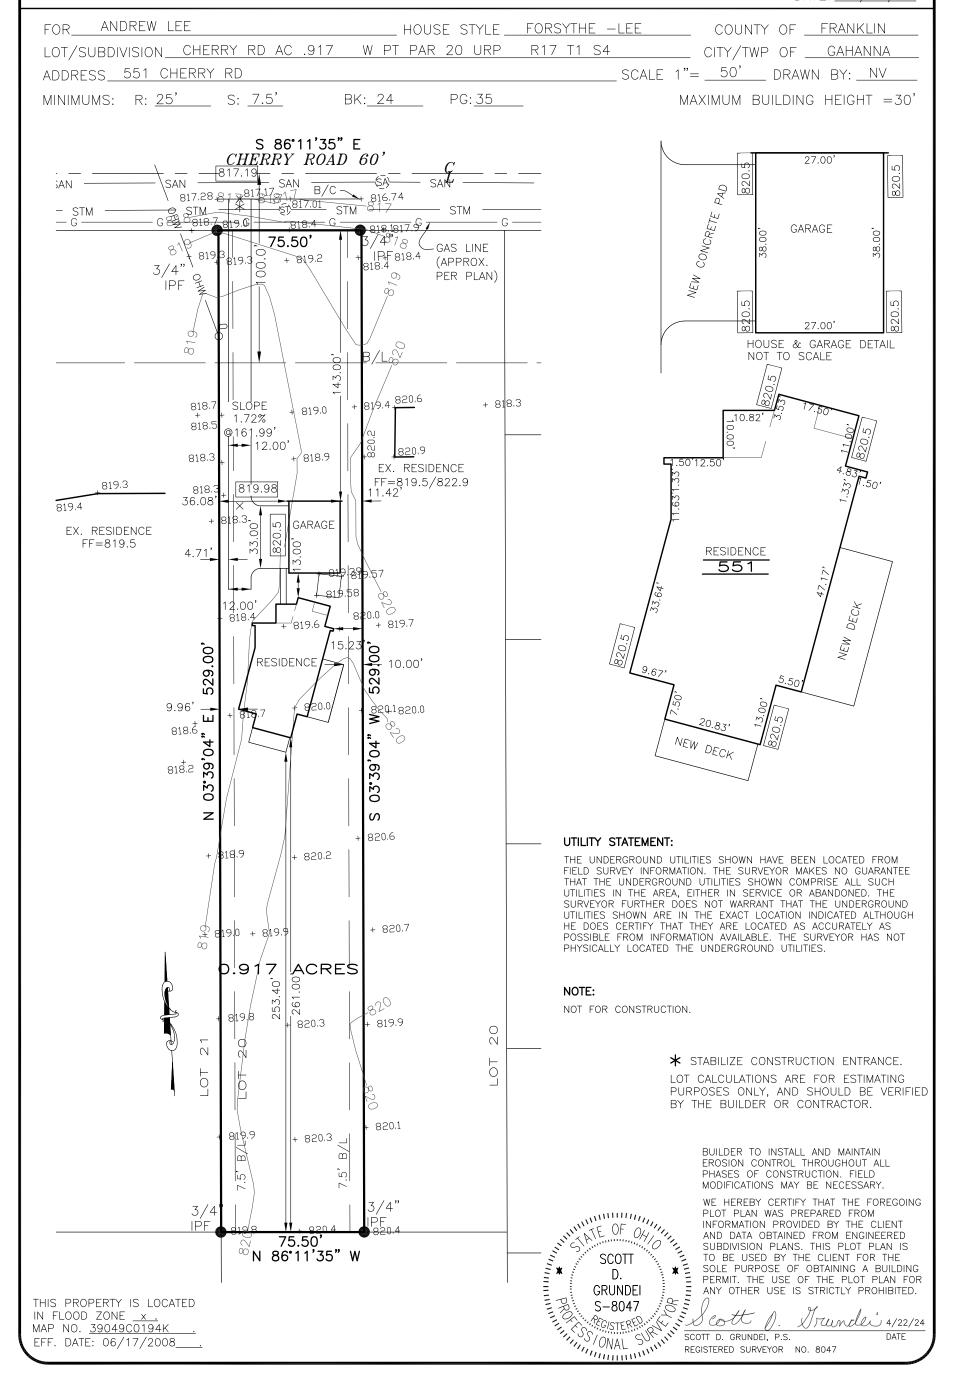

### Overview

The applicant is requesting approval of a variance to construct a garage that exceeds the maximum size permitted in the Zoning Code. For all single-family residential districts, Code permits a maximum garage size of 800 SF or 1/3 of total floor area. In this case, the applicant would like to construct a garage that exceeds this requirement at approximately 1,026 SF.

The applicant currently has a building permit in review for the construction of a new house at this site, which is currently vacant. This house includes a three-car garage that is attached to the home by a breezeway. Before the permit can be approved, they must receive approval of this variance application.

The site is just under an acre in size and is located in an area where the majority of neighboring lots are also large in size. Due to this, the house will be set back farther from the road than typical. The garage will be located to the front of the house and will be 143 feet from the front property line.

### Variances (V)

The following variance has been requested:

- 1. 1143.09 Off-Street Parking
  - a. Code restricts garages to a maximum size of 800 SF.
  - b. The applicant proposes an approximately 1,026 SF attached garage.

### Recommendation

Staff recommends approval of the Variance as submitted. The lot is large and deep, and the garage will be located 143 feet from the front property line. The applicant states they need a larger garage for tools, vehicles, and a riding mower as they do not plan on installing a shed on their property. Additionally, the new Zoning Code does not have restrictions on garage size. Staff believes granting this variance will not have any detrimental effects and the site is not located on or near a main road.