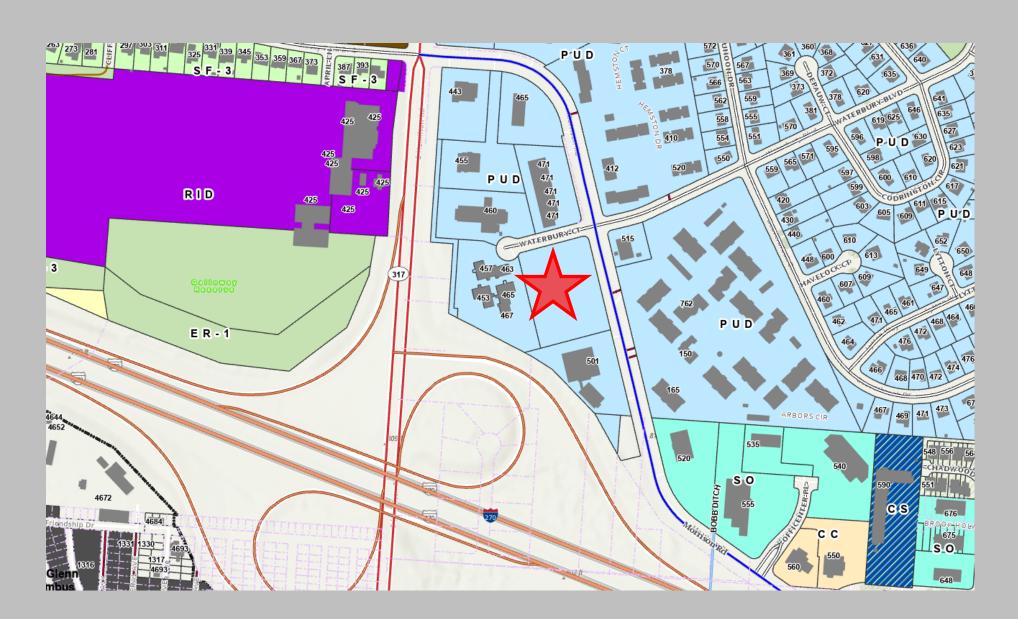

## Location/Zoning Map

## Summary

- Zoned PUD
  - Uses for PUD are determined by property size at time of rezoning
  - Multifamily permitted by right
  - No maximum density
  - Up to 4 stories
- 2.78 acres
- 82 apartment units
  - 24 1 bedroom units
  - 58 2 bedroom units
  - 29.5 units/acre