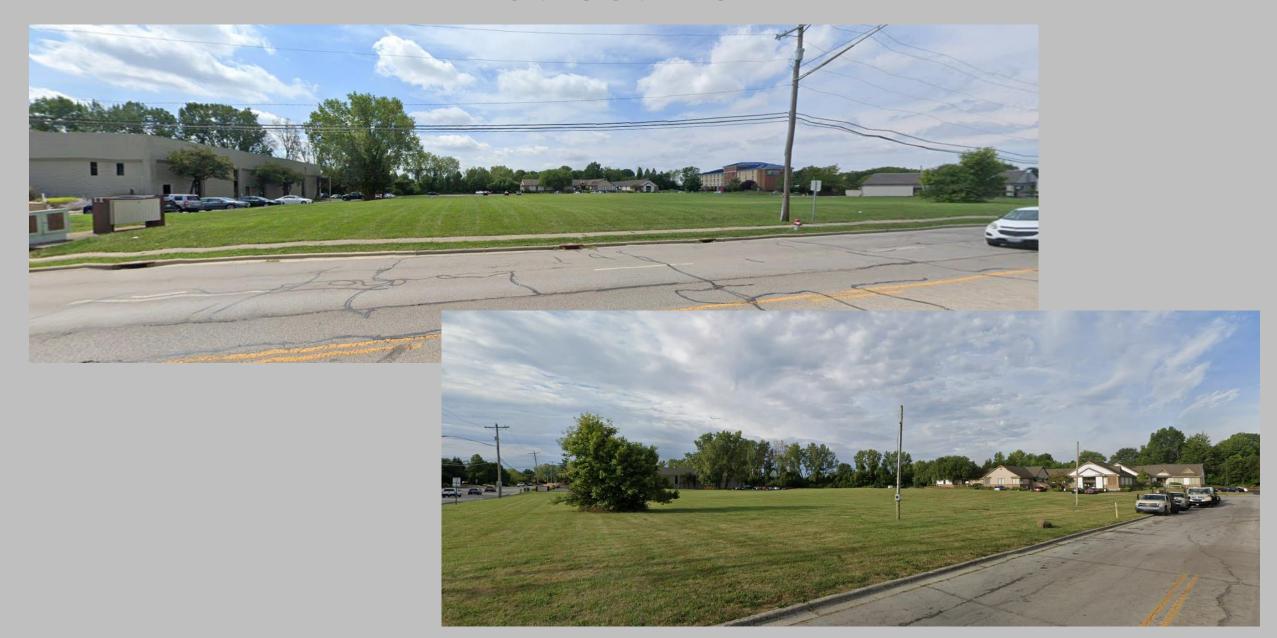

# Alder Park Apartments Morrison Rd/Waterbury Court

V-38-2021

FDP-11-2021

DR-26-2021



## Location/Zoning Map



## **Street view**



## Summary

- Zoned PUD
  - Uses for PUD are determined by property size at time of rezoning
  - Multifamily permitted by right
  - No maximum density
  - Up to 4 stories
- 2.78 acres
- 82 apartment units
  - 24 1 bedroom units
  - 58 2 bedroom units
  - 29.5 units/acre



## **Proposed**



## **Proposed**



## Summary

- Variance requests
  - Reduce minimum unit size from 700 sf to 600 sf
    - Similar variances granted
  - Reduce parking from 164 to 154
    - 1.87 spaces per unit
    - Similar variances granted
  - Reduce buffer between office/commercial properties from 15' to 8'



## Summary

- Staff recommends approval
  - ED Strategy/Land Use Plan identified need for new residential
  - Code/land use plan recommend materials other than vinyl
    - Vinyl not prohibited
    - Up to