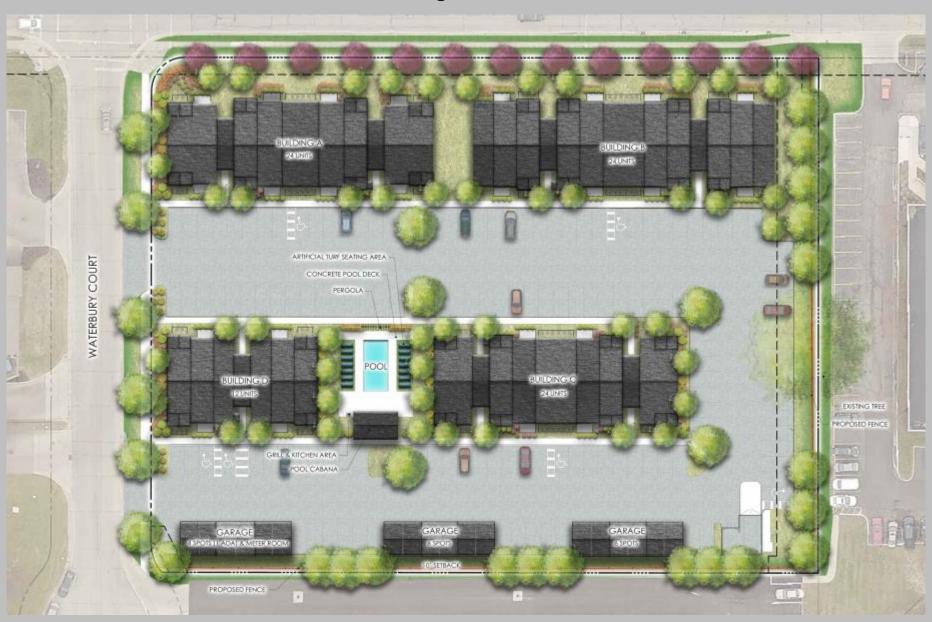

## **Proposed**

## Summary

- Zoned PUD
  - Uses for PUD are determined by property size at time of rezoning
  - Multifamily permitted by right
  - No maximum density
  - Up to 4 stories
- 2.78 acres
- 82 apartment units
  - 24 1 bedroom units
  - 58 2 bedroom units
  - 29.5 units/acre