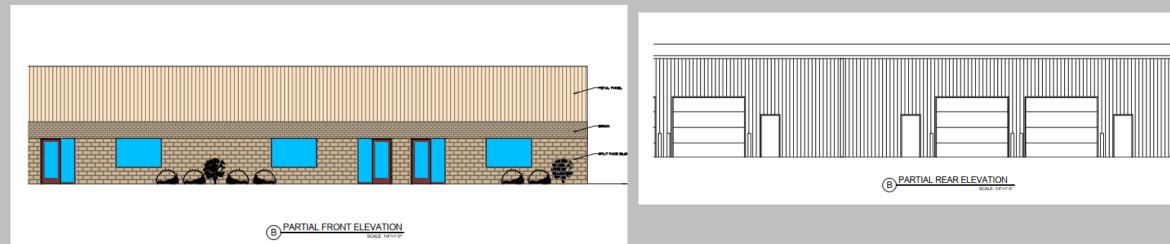

# Eastgate Commercial Park 625 Eastgate Pkwy

DR-15-2021

FDP-5-2021



# Location/Zoning Map



## Summary

- 2019 PC approval for 5 buildings; ~70,000 sf of flex industrial space
- 2021 Adjacent property received PC approval for ~250,000 sf of flex industrial, storage, and industrial space
- Four additional buildings; ~35,000 sf of flex industrial space
  - Same use as existing buildings (2019 request)
  - Same style as existing buildings (2019 request)
  - No variances



#### **Site Plan**



# Renderings



# Renderings





## Summary

- Staff recommends approval
  - Similar uses in area
  - Uses consistent with zoning and land use plan
  - Height, intensity, setbacks, building design consistent with established development patterns
    - No variances