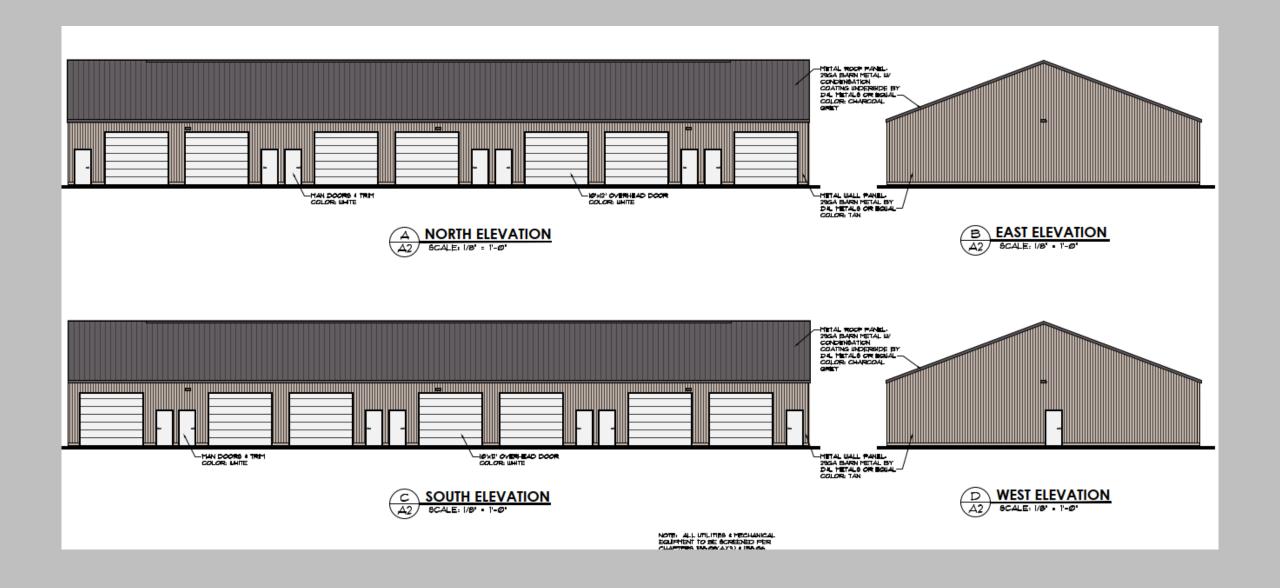

# Eastgate Commercial Park 625 Eastgate Pkwy

DR-15-2021

FDP-5-2021



# Location/Zoning Map



## Summary

- 2019 PC approval for 5 buildings; ~70,000 sf of flex industrial space
- 2021 Adjacent property received PC approval for ~250,000 sf of flex industrial, storage, and industrial space
- Four additional buildings; ~35,000 sf of flex industrial space
  - Same use as existing buildings (2019 request)
  - Same style as existing buildings (2019 request)
  - No variances



#### **Site Plan**



# Renderings



# Renderings





## Summary

- Staff recommends approval
  - Similar uses in area
  - Uses consistent with zoning and land use plan
  - Height, intensity, setbacks, building design consistent with established development patterns
    - No variances