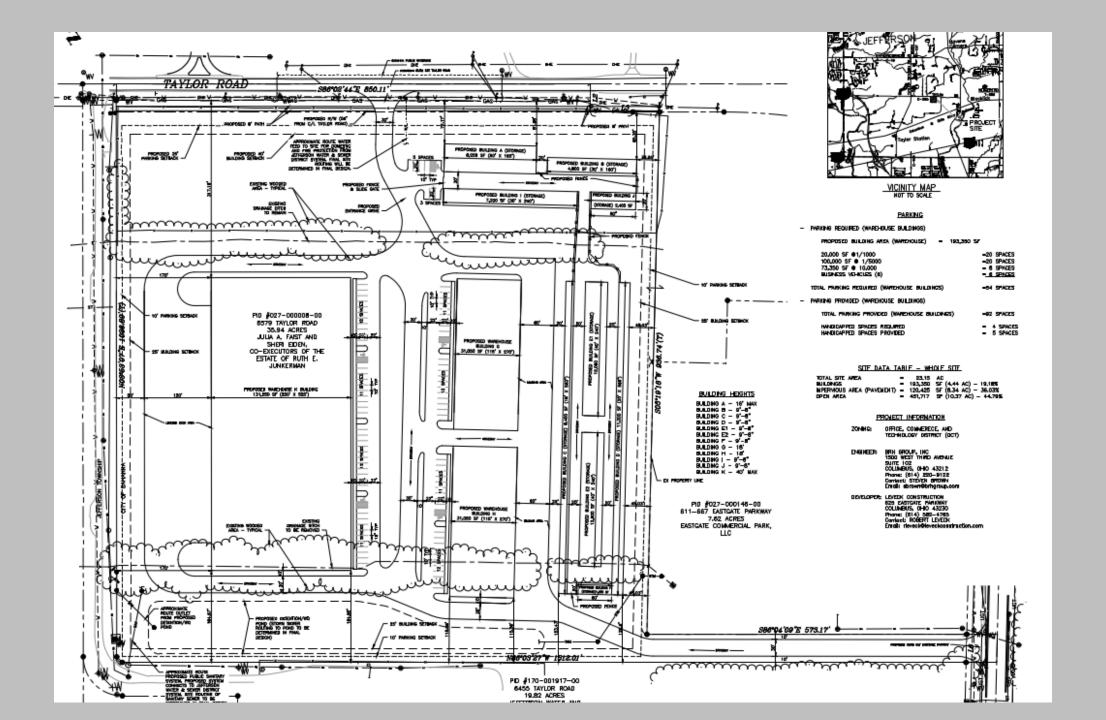

# Eastgate Commercial Park 625 Eastgate Pkwy

DR-15-2021

FDP-5-2021



# Location/Zoning Map



## Summary

- 2019 PC approval for 5 buildings; ~70,000 sf of flex industrial space
- 2021 Adjacent property received PC approval for ~250,000 sf of flex industrial, storage, and industrial space
- Four additional buildings; ~35,000 sf of flex industrial space
  - Same use as existing buildings (2019 request)
  - Same style as existing buildings (2019 request)
  - No variances



#### **Site Plan**



# Renderings



# Renderings





## Summary

- Staff recommends approval
  - Similar uses in area
  - Uses consistent with zoning and land use plan
  - Height, intensity, setbacks, building design consistent with established development patterns
    - No variances