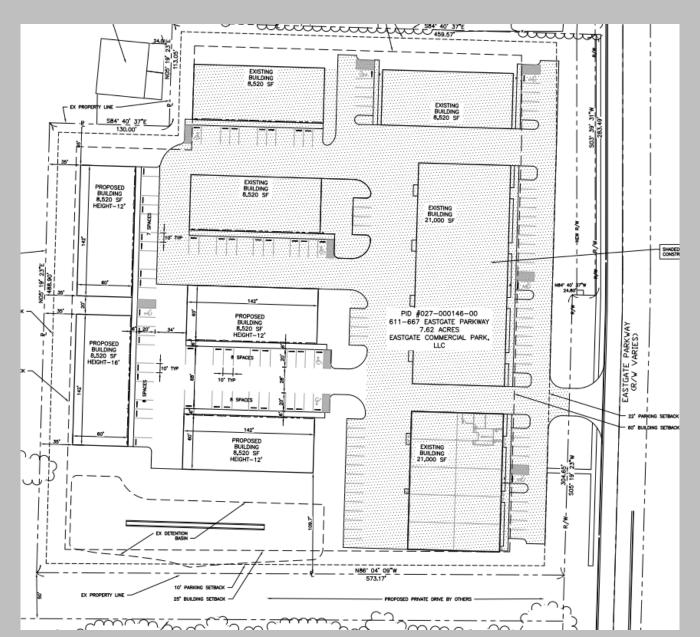

# Eastgate Commercial Park 625 Eastgate Pkwy

DR-15-2021

FDP-5-2021



# Location/Zoning Map



## Summary

- 2019 PC approval for 5 buildings; ~70,000 sf of flex industrial space
- 2021 Adjacent property received PC approval for ~250,000 sf of flex industrial, storage, and industrial space
- Four additional buildings; ~35,000 sf of flex industrial space
  - Same use as existing buildings (2019 request)
  - Same style as existing buildings (2019 request)
  - No variances



#### **Site Plan**



# Renderings



# Renderings





## Summary

- Staff recommends approval
  - Similar uses in area
  - Uses consistent with zoning and land use plan
  - Height, intensity, setbacks, building design consistent with established development patterns
    - No variances