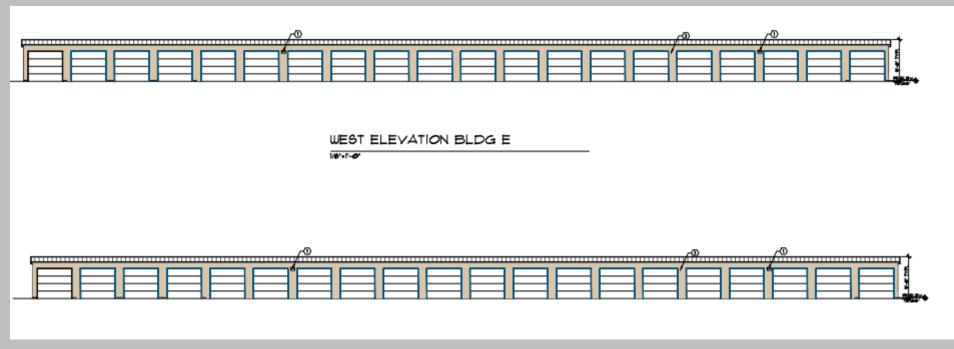

# Eastgate Commercial Park 625 Eastgate Pkwy

DR-15-2021

FDP-5-2021



# Location/Zoning Map



## Summary

- 2019 PC approval for 5 buildings; ~70,000 sf of flex industrial space
- 2021 Adjacent property received PC approval for ~250,000 sf of flex industrial, storage, and industrial space
- Four additional buildings; ~35,000 sf of flex industrial space
  - Same use as existing buildings (2019 request)
  - Same style as existing buildings (2019 request)
  - No variances



#### **Site Plan**



# Renderings



# Renderings





## Summary

- Staff recommends approval
  - Similar uses in area
  - Uses consistent with zoning and land use plan
  - Height, intensity, setbacks, building design consistent with established development patterns
    - No variances