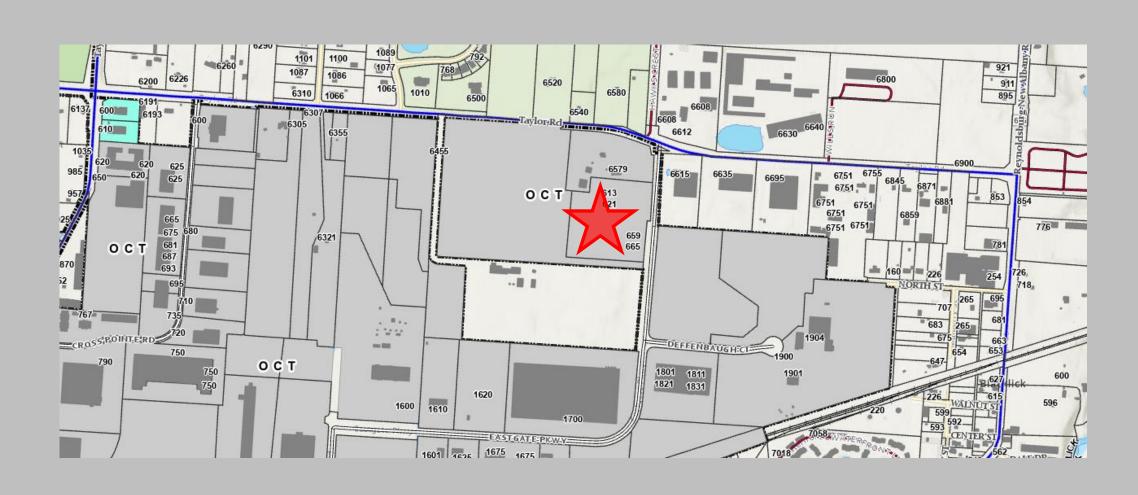

# Eastgate Commercial Park 625 Eastgate Pkwy

DR-15-2021

FDP-5-2021



# Location/Zoning Map



## Summary

- 2019 PC approval for 5 buildings; ~70,000 sf of flex industrial space
- 2021 Adjacent property received PC approval for ~250,000 sf of flex industrial, storage, and industrial space
- Four additional buildings; ~35,000 sf of flex industrial space
  - Same use as existing buildings (2019 request)
  - Same style as existing buildings (2019 request)
  - No variances



#### **Site Plan**



# Renderings



# Renderings





## Summary

- Staff recommends approval
  - Similar uses in area
  - Uses consistent with zoning and land use plan
  - Height, intensity, setbacks, building design consistent with established development patterns
    - No variances